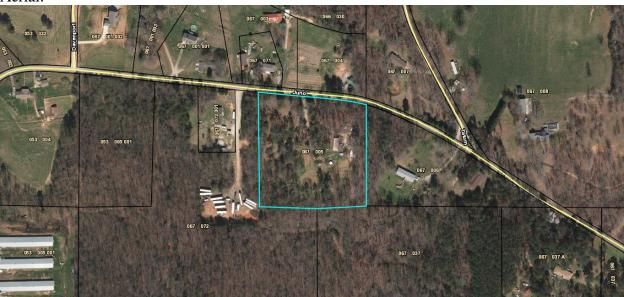

### **Application for Special Use:**

1. Presentation of SU 21-01 Candie Parkey is requesting a Special Use of TMP 067-005 for the purpose of placing a second mobile home on 5 acres in a R-A zoning.

| TMP#: 067-005 | TMP#: | 067 | -005 |  |
|---------------|-------|-----|------|--|
|---------------|-------|-----|------|--|