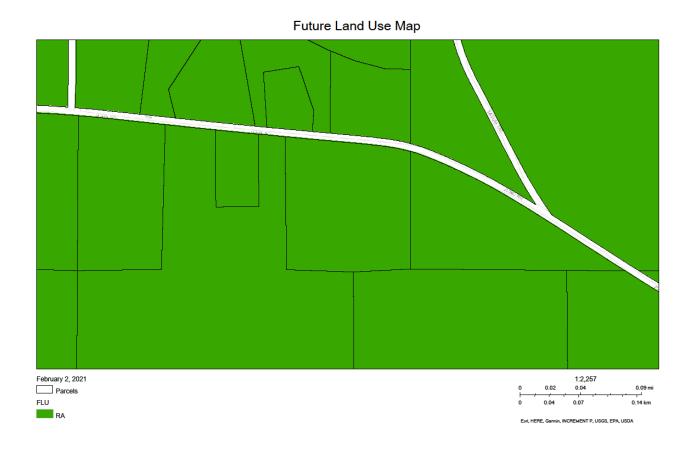

### **Application for Special Use:**

1. Presentation of SU 21-01 Candie Parkey is requesting a Special Use of TMP 067-005 for the purpose of placing a second mobile home on 5 acres in a R-A zoning.