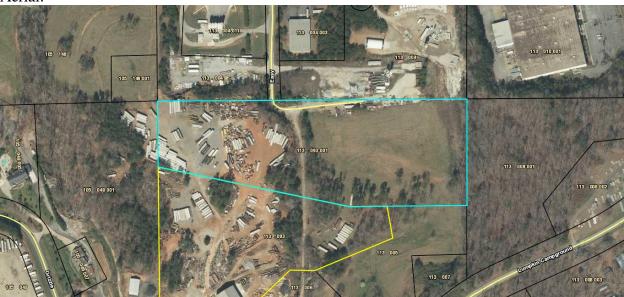

### **Application for Rezoning:**

- Presentation of ZA 20-27 Dawson County is requesting to rezone TMP 113-011 & 113-092 from C-HB to RMF & C-HB for the purpose of developing a commercial component and multi-family dwellings.
- 3. Presentation of ZA 21-01 Lucas Ray is requesting to rezone TMP 104 032 from R-A to RSRMM for the purpose of subdividing the parcel per RSRMM guidelines.
- 4. Presentation of ZA 21-02 Alex Myers is requesting to rezone TMP 113-093-001 from R-A to C-IR for the purpose of relocating an existing transfer station and constructing a new facility.
- 5. Presentation of ZA 21-03 Jim King is requesting to rezone TMP 096-036 from R-A to RSR for the purpose of subdividing the parcel per RSR standards.