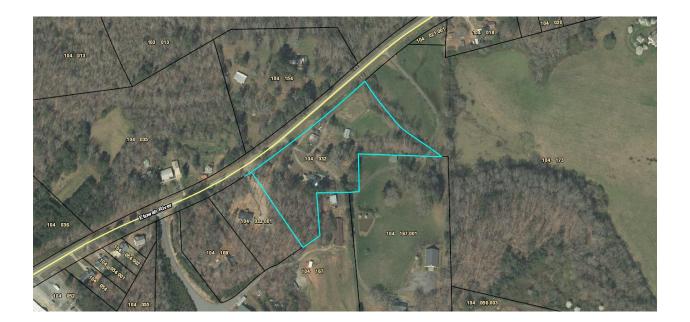

### **Application for Rezoning:**

- Presentation of ZA 20-27 Dawson County is requesting to rezone TMP 113-011 & 113-092 from C-HB to RMF & C-HB for the purpose of developing a commercial component and multi-family dwellings.
- 3. Presentation of ZA 21-01 Lucas Ray is requesting to rezone TMP 104 032 from R-A to RSRMM for the purpose of subdividing the parcel per RSRMM guidelines.
- 4. Presentation of ZA 21-02 Alex Myers is requesting to rezone TMP 113-093-001 from R-A to C-IR for the purpose of relocating an existing transfer station and constructing a new facility.
- 5. Presentation of ZA 21-03 Jim King is requesting to rezone TMP 096-036 from R-A to RSR for the purpose of subdividing the parcel per RSR standards.