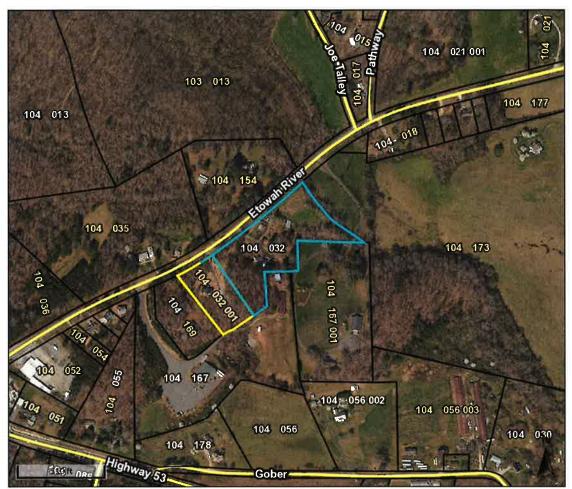

### **Application for Rezoning:**

- Presentation of ZA 20-27 Dawson County is requesting to rezone TMP 113-011 & 113-092 from C-HB to RMF & C-HB for the purpose of developing a commercial component and multi-family dwellings.
- 3. Presentation of ZA 21-01 Lucas Ray is requesting to rezone TMP 104 032 from R-A to RSRMM for the purpose of subdividing the parcel per RSRMM guidelines.
- 4. Presentation of ZA 21-02 Alex Myers is requesting to rezone TMP 113-093-001 from R-A to C-IR for the purpose of relocating an existing transfer station and constructing a new facility.
- 5. Presentation of ZA 21-03 Jim King is requesting to rezone TMP 096-036 from R-A to RSR for the purpose of subdividing the parcel per RSR standards.