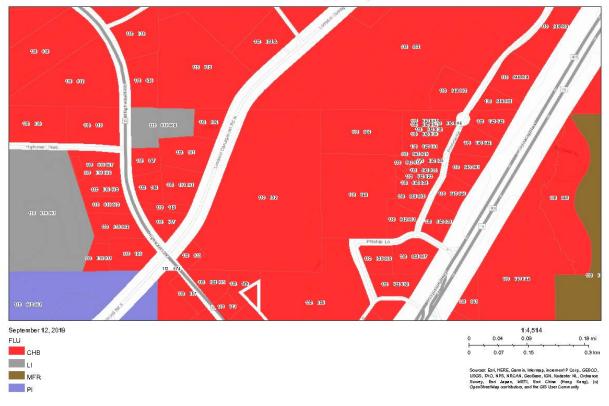

### **Application for Rezoning:**

- Presentation of ZA 20-27 Dawson County is requesting to rezone TMP 113-011 & 113-092 from C-HB to RMF & C-HB for the purpose of developing a commercial component and multi-family dwellings.
- 3. Presentation of ZA 21-01 Lucas Ray is requesting to rezone TMP 104 032 from R-A to RSRMM for the purpose of subdividing the parcel per RSRMM guidelines.
- 4. Presentation of ZA 21-02 Alex Myers is requesting to rezone TMP 113-093-001 from R-A to C-IR for the purpose of relocating an existing transfer station and constructing a new facility.
- 5. Presentation of ZA 21-03 Jim King is requesting to rezone TMP 096-036 from R-A to RSR for the purpose of subdividing the parcel per RSR standards.