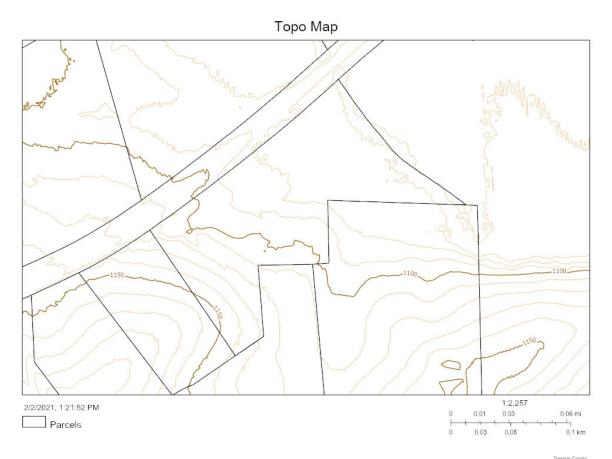

### **Application for Rezoning:**

- Presentation of ZA 20-27 Dawson County is requesting to rezone TMP 113-011 & 113-092 from C-HB to RMF & C-HB for the purpose of developing a commercial component and multi-family dwellings.
- 3. Presentation of ZA 21-01 Lucas Ray is requesting to rezone TMP 104 032 from R-A to RSRMM for the purpose of subdividing the parcel per RSRMM guidelines.
- 4. Presentation of ZA 21-02 Alex Myers is requesting to rezone TMP 113-093-001 from R-A to C-IR for the purpose of relocating an existing transfer station and constructing a new facility.
- 5. Presentation of ZA 21-03 Jim King is requesting to rezone TMP 096-036 from R-A to RSR for the purpose of subdividing the parcel per RSR standards.