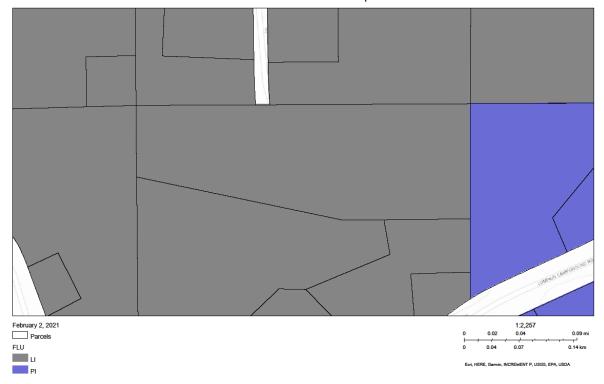

### **Application for Rezoning:**

- Presentation of ZA 20-27 Dawson County is requesting to rezone TMP 113-011 & 113-092 from C-HB to RMF & C-HB for the purpose of developing a commercial component and multi-family dwellings.
- 3. Presentation of ZA 21-01 Lucas Ray is requesting to rezone TMP 104 032 from R-A to RSRMM for the purpose of subdividing the parcel per RSRMM guidelines.
- 4. Presentation of ZA 21-02 Alex Myers is requesting to rezone TMP 113-093-001 from R-A to C-IR for the purpose of relocating an existing transfer station and constructing a new facility.
- 5. Presentation of ZA 21-03 Jim King is requesting to rezone TMP 096-036 from R-A to RSR for the purpose of subdividing the parcel per RSR standards.