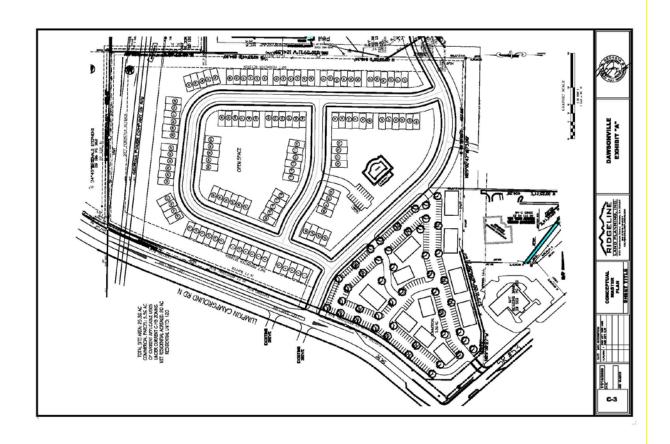

### **Application for Rezoning:**

- Presentation of ZA 20-27 Dawson County is requesting to rezone TMP 113-011 & 113-092 from C-HB to RMF & C-HB for the purpose of developing a commercial component and multi-family dwellings.
- 3. Presentation of ZA 21-01 Lucas Ray is requesting to rezone TMP 104 032 from R-A to RSRMM for the purpose of subdividing the parcel per RSRMM guidelines.
- 4. Presentation of ZA 21-02 Alex Myers is requesting to rezone TMP 113-093-001 from R-A to C-IR for the purpose of relocating an existing transfer station and constructing a new facility.
- 5. Presentation of ZA 21-03 Jim King is requesting to rezone TMP 096-036 from R-A to RSR for the purpose of subdividing the parcel per RSR standards.