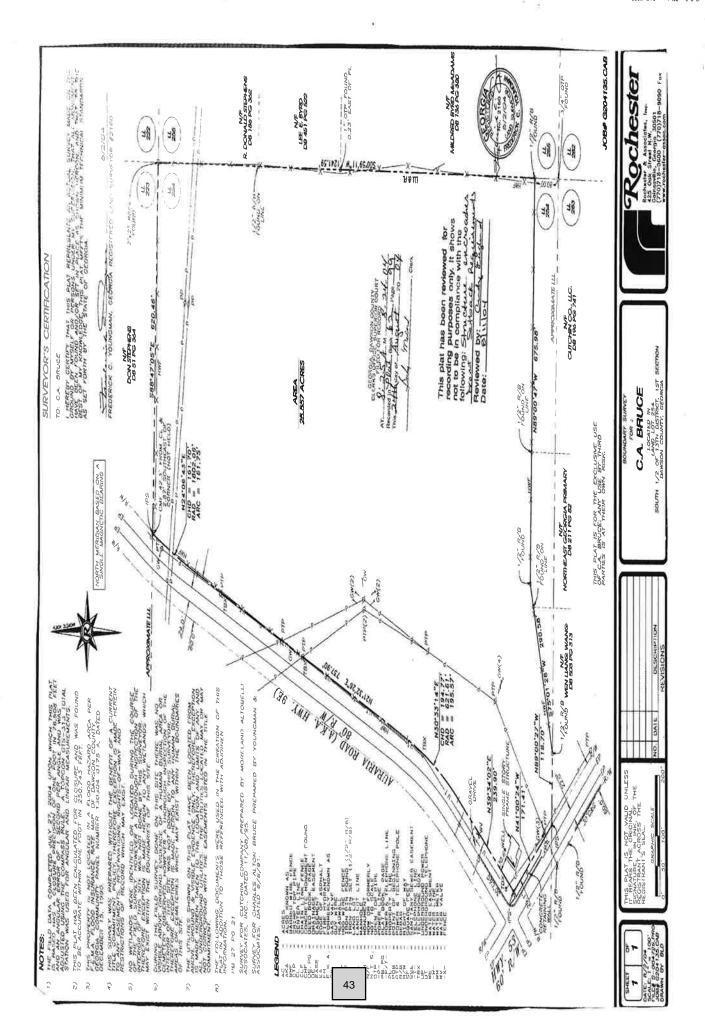

### **Application for Special Use:**

1. Presentation of SU 21-01 Candie Parkey is requesting a Special Use of TMP 067-005 for the purpose of placing a second mobile home on 5 acres in a R-A zoning.

| TMP#: 067-005 | TMP#: | 067 | -005 |  |
|---------------|-------|-----|------|--|
|---------------|-------|-----|------|--|