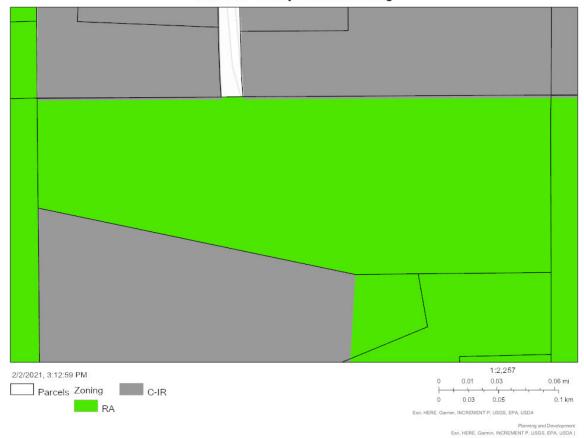

### **Application for Rezoning:**

- Presentation of ZA 20-27 Dawson County is requesting to rezone TMP 113-011 & 113-092 from C-HB to RMF & C-HB for the purpose of developing a commercial component and multi-family dwellings.
- 3. Presentation of ZA 21-01 Lucas Ray is requesting to rezone TMP 104 032 from R-A to RSRMM for the purpose of subdividing the parcel per RSRMM guidelines.
- 4. Presentation of ZA 21-02 Alex Myers is requesting to rezone TMP 113-093-001 from R-A to C-IR for the purpose of relocating an existing transfer station and constructing a new facility.
- 5. Presentation of ZA 21-03 Jim King is requesting to rezone TMP 096-036 from R-A to RSR for the purpose of subdividing the parcel per RSR standards.