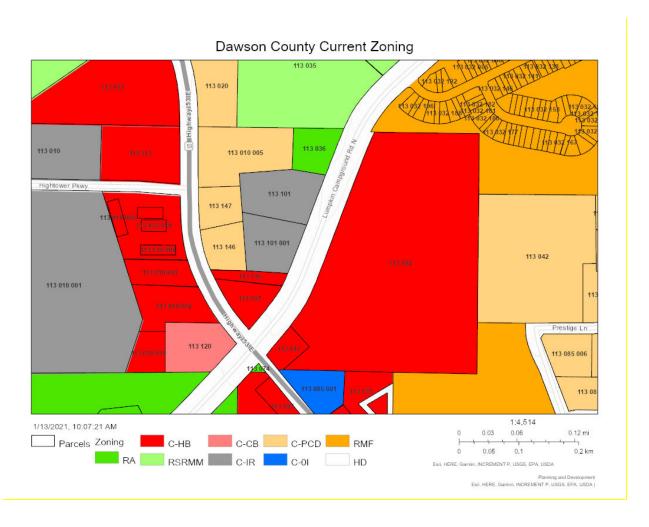

### **Application for Rezoning:**

- Presentation of ZA 20-27 Dawson County is requesting to rezone TMP 113-011 & 113-092 from C-HB to RMF & C-HB for the purpose of developing a commercial component and multi-family dwellings.
- 3. Presentation of ZA 21-01 Lucas Ray is requesting to rezone TMP 104 032 from R-A to RSRMM for the purpose of subdividing the parcel per RSRMM guidelines.
- 4. Presentation of ZA 21-02 Alex Myers is requesting to rezone TMP 113-093-001 from R-A to C-IR for the purpose of relocating an existing transfer station and constructing a new facility.
- 5. Presentation of ZA 21-03 Jim King is requesting to rezone TMP 096-036 from R-A to RSR for the purpose of subdividing the parcel per RSR standards.