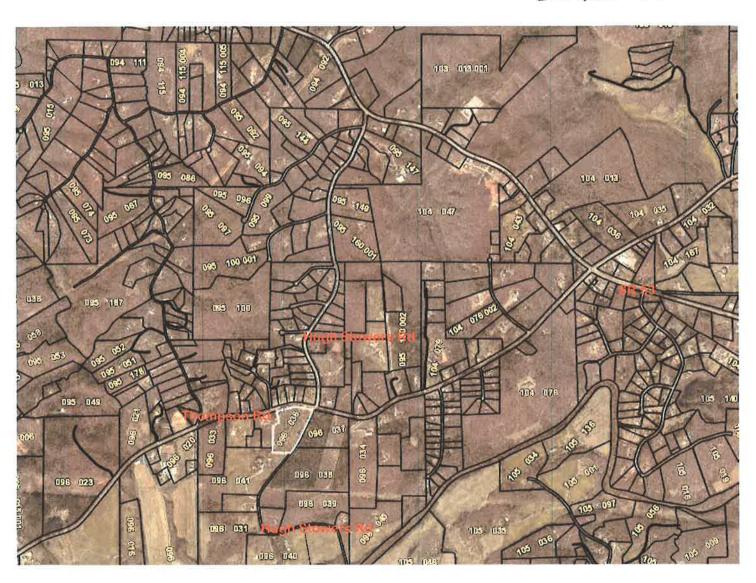

### **Application for Rezoning:**

- Presentation of ZA 20-27 Dawson County is requesting to rezone TMP 113-011 & 113-092 from C-HB to RMF & C-HB for the purpose of developing a commercial component and multi-family dwellings.
- 3. Presentation of ZA 21-01 Lucas Ray is requesting to rezone TMP 104 032 from R-A to RSRMM for the purpose of subdividing the parcel per RSRMM guidelines.
- 4. Presentation of ZA 21-02 Alex Myers is requesting to rezone TMP 113-093-001 from R-A to C-IR for the purpose of relocating an existing transfer station and constructing a new facility.
- 5. Presentation of ZA 21-03 Jim King is requesting to rezone TMP 096-036 from R-A to RSR for the purpose of subdividing the parcel per RSR standards.