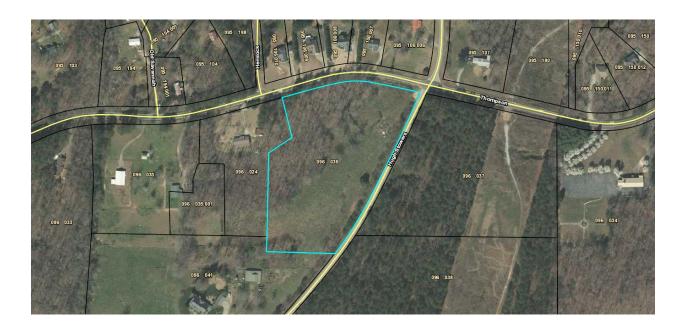

### **Application for Rezoning:**

- Presentation of ZA 20-27 Dawson County is requesting to rezone TMP 113-011 & 113-092 from C-HB to RMF & C-HB for the purpose of developing a commercial component and multi-family dwellings.
- 3. Presentation of ZA 21-01 Lucas Ray is requesting to rezone TMP 104 032 from R-A to RSRMM for the purpose of subdividing the parcel per RSRMM guidelines.
- 4. Presentation of ZA 21-02 Alex Myers is requesting to rezone TMP 113-093-001 from R-A to C-IR for the purpose of relocating an existing transfer station and constructing a new facility.
- 5. Presentation of ZA 21-03 Jim King is requesting to rezone TMP 096-036 from R-A to RSR for the purpose of subdividing the parcel per RSR standards.