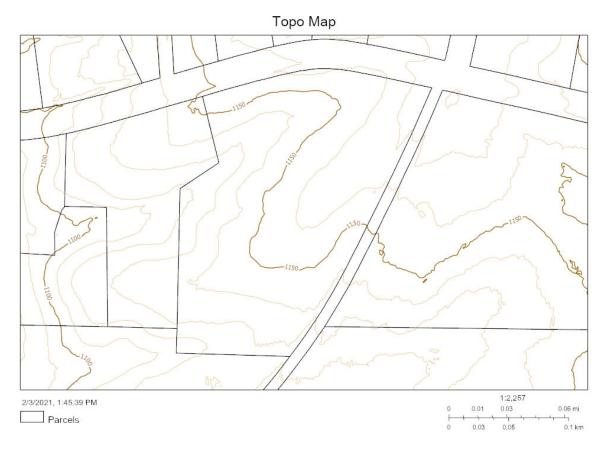

### **Application for Rezoning:**

- Presentation of ZA 20-27 Dawson County is requesting to rezone TMP 113-011 & 113-092 from C-HB to RMF & C-HB for the purpose of developing a commercial component and multi-family dwellings.
- 3. Presentation of ZA 21-01 Lucas Ray is requesting to rezone TMP 104 032 from R-A to RSRMM for the purpose of subdividing the parcel per RSRMM guidelines.
- 4. Presentation of ZA 21-02 Alex Myers is requesting to rezone TMP 113-093-001 from R-A to C-IR for the purpose of relocating an existing transfer station and constructing a new facility.
- 5. Presentation of ZA 21-03 Jim King is requesting to rezone TMP 096-036 from R-A to RSR for the purpose of subdividing the parcel per RSR standards.