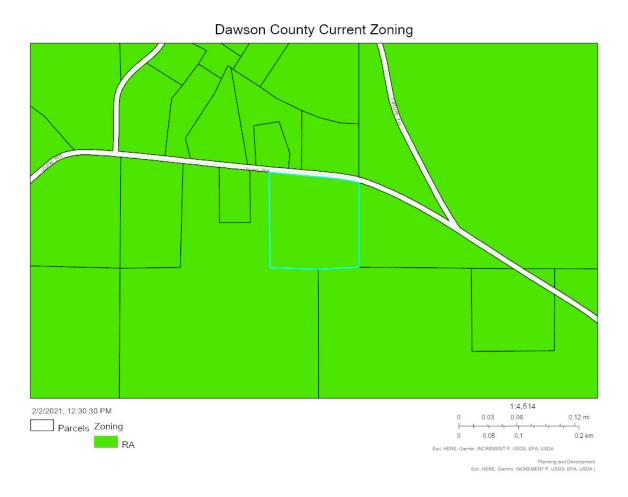

### **Application for Special Use:**

1. Presentation of SU 21-01 Candie Parkey is requesting a Special Use of TMP 067-005 for the purpose of placing a second mobile home on 5 acres in a R-A zoning.