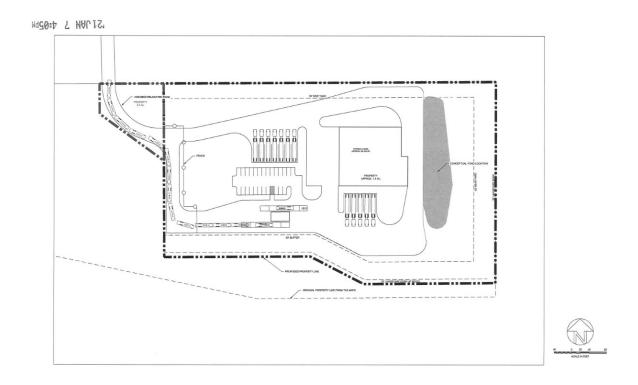

### **Application for Rezoning:**

- Presentation of ZA 20-27 Dawson County is requesting to rezone TMP 113-011 & 113-092 from C-HB to RMF & C-HB for the purpose of developing a commercial component and multi-family dwellings.
- 3. Presentation of ZA 21-01 Lucas Ray is requesting to rezone TMP 104 032 from R-A to RSRMM for the purpose of subdividing the parcel per RSRMM guidelines.
- 4. Presentation of ZA 21-02 Alex Myers is requesting to rezone TMP 113-093-001 from R-A to C-IR for the purpose of relocating an existing transfer station and constructing a new facility.
- 5. Presentation of ZA 21-03 Jim King is requesting to rezone TMP 096-036 from R-A to RSR for the purpose of subdividing the parcel per RSR standards.