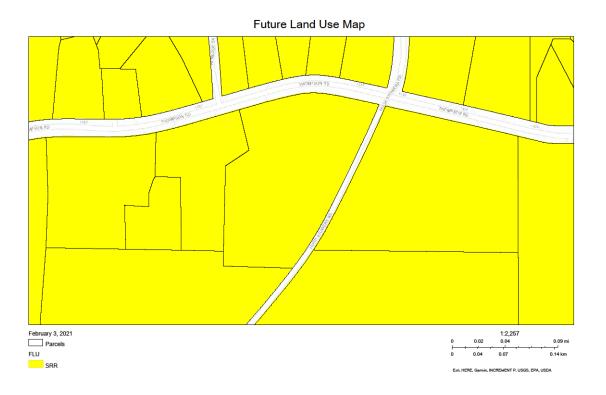

roposed land use classification.

The property is suitable for the purposed land use classification.

F. The length of time the property has been vacant under the present classification, considered in the context of land development in the area in the vicinity of the property.

The property is vacant land.

G. The specific, unusual, or unique facts of each case, which give rise to special hardships, incurred by the applicant and/or surrounding property owners.

The applicant is looking to divide the parcel so that it can be sold and be developed into 5 residential lots ranging from 1.38 to 2.42 acres in size. Of the seven residential parcels that are adjacent to this parcel the average acreage is 1.62 acres for a single family residence.



# Current Zoning Map:



# Future Land Use Map:



# Topography:



Dasses Currie Vinite mail for data conduct) is from a computer database accessed using a Geographic Information on this mae (or data conduct) is from a computer database accessed using a Geographic Information System (GIS). Dassen County Public Works cannot sugrantee the accuracy of the information contained on this mae. Each user of this may for

## Aerial: