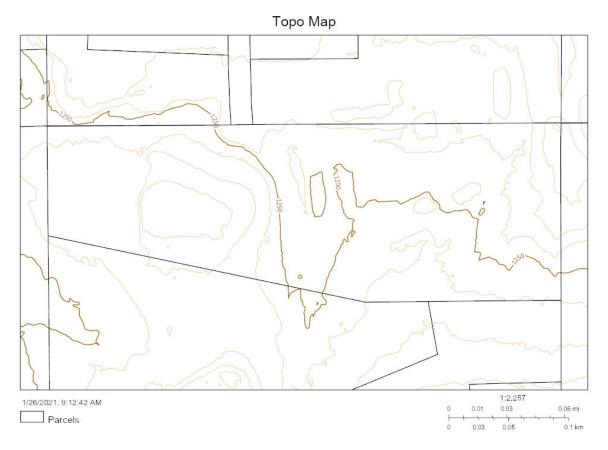

### **Application for Special Use:**

1. Presentation of SU 21-01 Candie Parkey is requesting a Special Use of TMP 067-005 for the purpose of placing a second mobile home on 5 acres in a R-A zoning.

| TMP#: 067-005 | TMP#: | 067 | -005 |  |
|---------------|-------|-----|------|--|
|---------------|-------|-----|------|--|