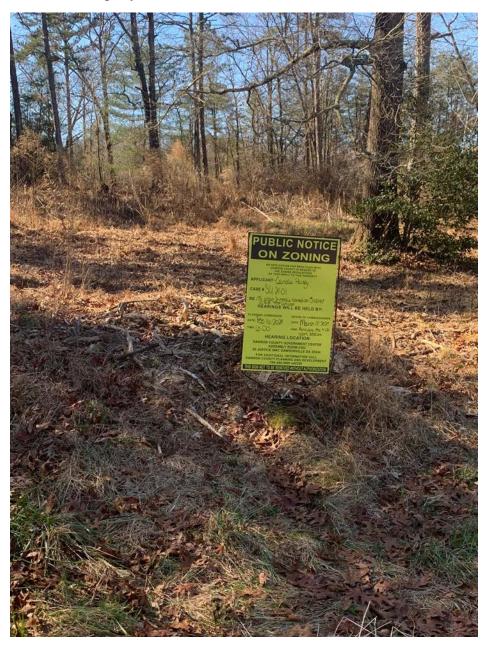

### **Application for Special Use:**

1. Presentation of SU 21-01 Candie Parkey is requesting a Special Use of TMP 067-005 for the purpose of placing a second mobile home on 5 acres in a R-A zoning.