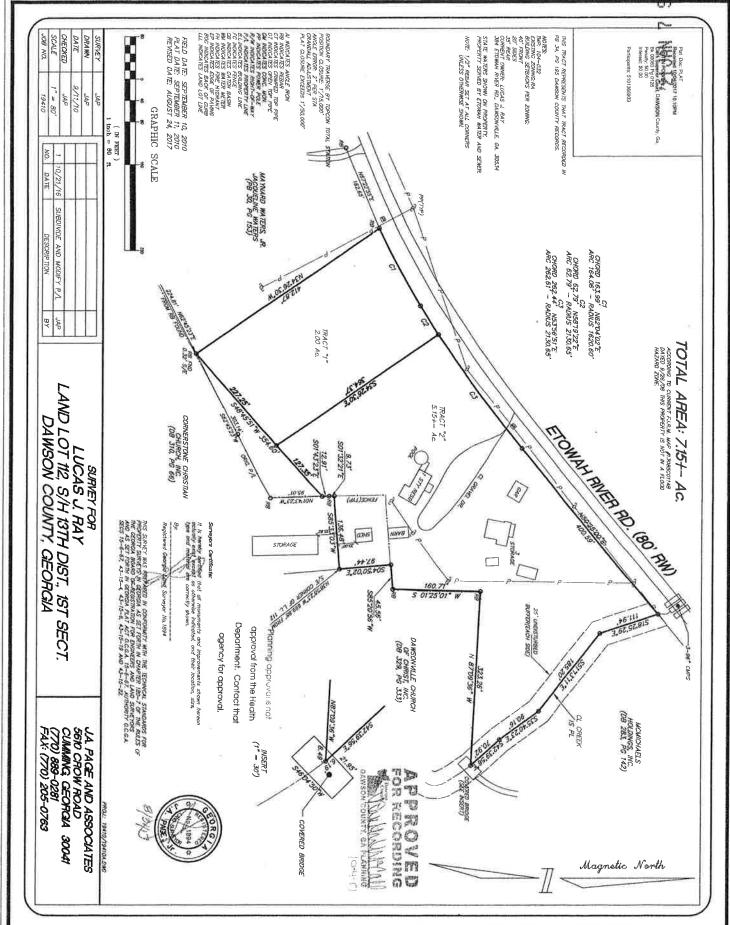

### **Application for Rezoning:**

- Presentation of ZA 20-27 Dawson County is requesting to rezone TMP 113-011 & 113-092 from C-HB to RMF & C-HB for the purpose of developing a commercial component and multi-family dwellings.
- 3. Presentation of ZA 21-01 Lucas Ray is requesting to rezone TMP 104 032 from R-A to RSRMM for the purpose of subdividing the parcel per RSRMM guidelines.
- 4. Presentation of ZA 21-02 Alex Myers is requesting to rezone TMP 113-093-001 from R-A to C-IR for the purpose of relocating an existing transfer station and constructing a new facility.
- 5. Presentation of ZA 21-03 Jim King is requesting to rezone TMP 096-036 from R-A to RSR for the purpose of subdividing the parcel per RSR standards.