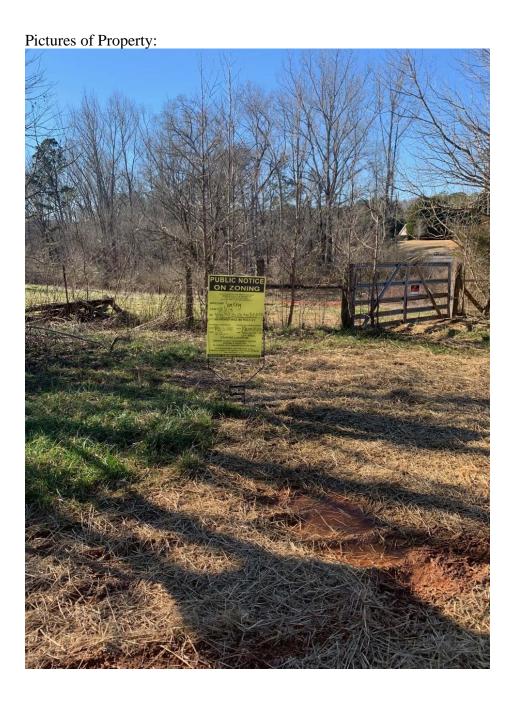

. The suitability of the subject property for the proposed land use classification.

The property is suitable for the purposed land use classification.

F. The length of time the property has been vacant under the present classification, considered in the context of land development in the area in the vicinity of the property.

The property is vacant land.

G. The specific, unusual, or unique facts of each case, which give rise to special hardships, incurred by the applicant and/or surrounding property owners.

The applicant is looking to divide the parcel so that it can be sold and be developed into 5 residential lots ranging from 1.38 to 2.42 acres in size. Of the seven residential parcels that are adjacent to this parcel the average acreage is 1.62 acres for a single family residence.



# Current Zoning Map:



# Future Land Use Map:



# Topography:



Dasses Currie Vinite mail for data conduct) is from a computer database accessed using a Geographic Information on this mae (or data conduct) is from a computer database accessed using a Geographic Information System (GIS). Dassen County Public Works cannot sugrantee the accuracy of the information contained on this mae. Each user of this may for

## Aerial: