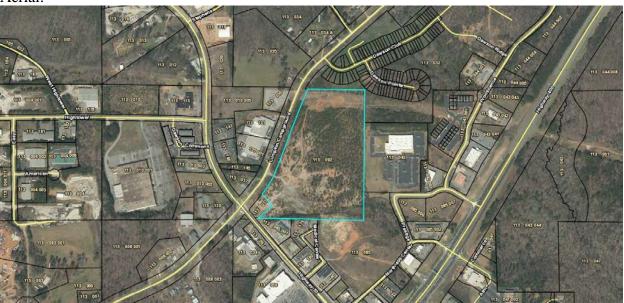

### **Application for Rezoning:**

- Presentation of ZA 20-27 Dawson County is requesting to rezone TMP 113-011 & 113-092 from C-HB to RMF & C-HB for the purpose of developing a commercial component and multi-family dwellings.
- 3. Presentation of ZA 21-01 Lucas Ray is requesting to rezone TMP 104 032 from R-A to RSRMM for the purpose of subdividing the parcel per RSRMM guidelines.
- 4. Presentation of ZA 21-02 Alex Myers is requesting to rezone TMP 113-093-001 from R-A to C-IR for the purpose of relocating an existing transfer station and constructing a new facility.
- 5. Presentation of ZA 21-03 Jim King is requesting to rezone TMP 096-036 from R-A to RSR for the purpose of subdividing the parcel per RSR standards.