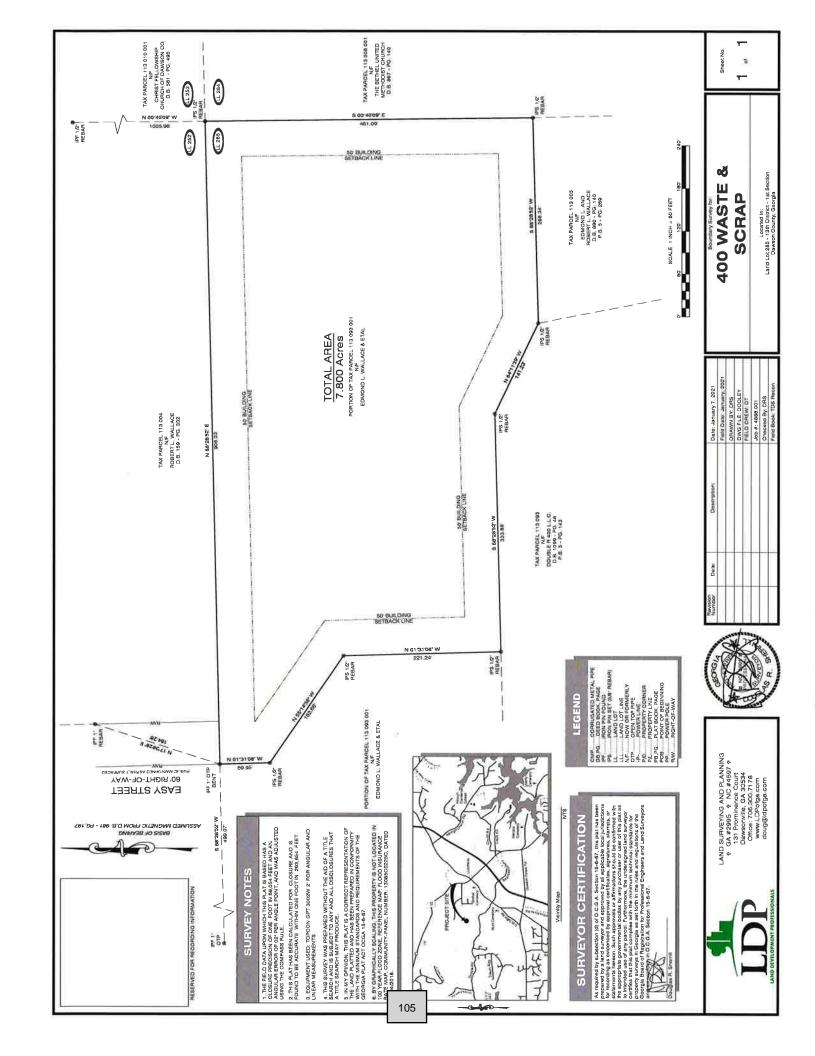

a State Senate.



You can pay your bill in person, by mail, by phone (706-701-2576), online at www.dawsoncountytax.com, of at the drop box in front of the courthouse at the crosswalk. If Postmarked after December 1st, interest at a rate prescribed by law will be added monthly. An additional penalty as prescribed by law will be added every 120 days. If the bill is marked appealed, then this bill is only 85% of the total bill pending.

NO PAYMENT CONTRACTS WILL BE ALLOWED. \$35.00 FEE F TURNED CHECKS

| Current Due       | 2,948.41  |
|-------------------|-----------|
| Penalty           | 0.00      |
| Interest          | 2,827.75  |
| Other Fees        | 0.00      |
| Previous Payments | 0.00      |
| Back taxes        | 5,711.20  |
| TOTAL DUE         | 11,487.36 |

Printed: 10/16/2020



# DAWSON COUNTY PLANNING COMMISSION PLANNING STAFF REPORT

| Applicant                | Alex Myers on behalf of 400 Waste & Scrap                                                           |
|--------------------------|-----------------------------------------------------------------------------------------------------|
| Amendment #              | ZA 21-02                                                                                            |
| Request                  | Rezone Property from R-A (Residential<br>Agriculture) to C-IR (Commercial Industrial<br>Restricted) |
| Proposed Use             | To relocate a portion of an existing transfer station and construct an approx. 20k sq. ft. building |
| Current Zoning           | R-A (Residential Agriculture)