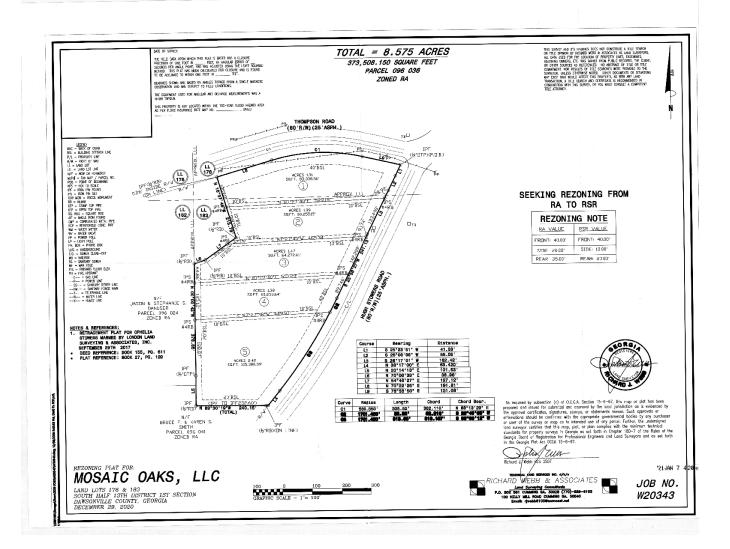

### **Application for Rezoning:**

- Presentation of ZA 20-27 Dawson County is requesting to rezone TMP 113-011 & 113-092 from C-HB to RMF & C-HB for the purpose of developing a commercial component and multi-family dwellings.
- 3. Presentation of ZA 21-01 Lucas Ray is requesting to rezone TMP 104 032 from R-A to RSRMM for the purpose of subdividing the parcel per RSRMM guidelines.
- 4. Presentation of ZA 21-02 Alex Myers is requesting to rezone TMP 113-093-001 from R-A to C-IR for the purpose of relocating an existing transfer station and constructing a new facility.
- 5. Presentation of ZA 21-03 Jim King is requesting to rezone TMP 096-036 from R-A to RSR for the purpose of subdividing the parcel per RSR standards.