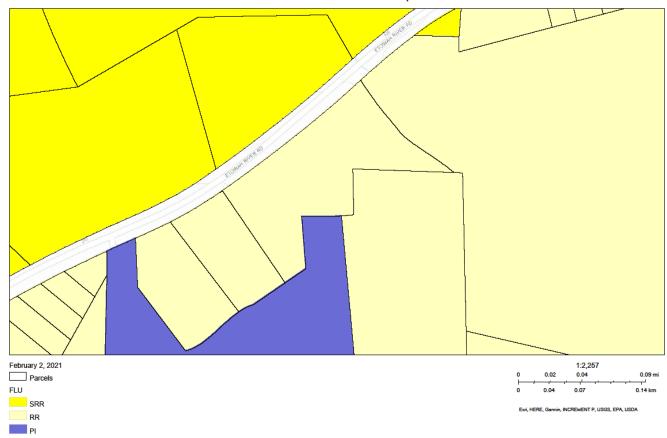

### **Application for Rezoning:**

- Presentation of ZA 20-27 Dawson County is requesting to rezone TMP 113-011 & 113-092 from C-HB to RMF & C-HB for the purpose of developing a commercial component and multi-family dwellings.
- 3. Presentation of ZA 21-01 Lucas Ray is requesting to rezone TMP 104 032 from R-A to RSRMM for the purpose of subdividing the parcel per RSRMM guidelines.
- 4. Presentation of ZA 21-02 Alex Myers is requesting to rezone TMP 113-093-001 from R-A to C-IR for the purpose of relocating an existing transfer station and constructing a new facility.
- 5. Presentation of ZA 21-03 Jim King is requesting to rezone TMP 096-036 from R-A to RSR for the purpose of subdividing the parcel per RSR standards.