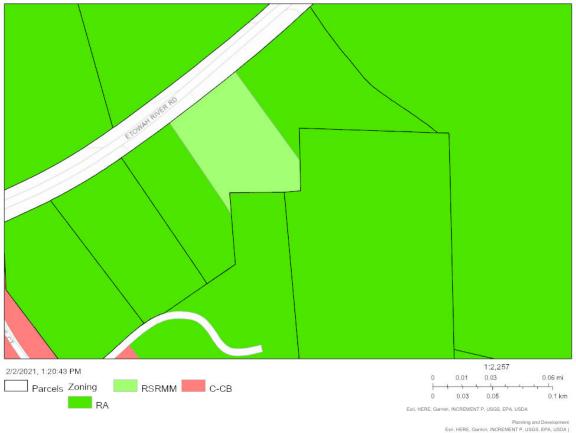

### **Application for Rezoning:**

- Presentation of ZA 20-27 Dawson County is requesting to rezone TMP 113-011 & 113-092 from C-HB to RMF & C-HB for the purpose of developing a commercial component and multi-family dwellings.
- 3. Presentation of ZA 21-01 Lucas Ray is requesting to rezone TMP 104 032 from R-A to RSRMM for the purpose of subdividing the parcel per RSRMM guidelines.
- 4. Presentation of ZA 21-02 Alex Myers is requesting to rezone TMP 113-093-001 from R-A to C-IR for the purpose of relocating an existing transfer station and constructing a new facility.
- 5. Presentation of ZA 21-03 Jim King is requesting to rezone TMP 096-036 from R-A to RSR for the purpose of subdividing the parcel per RSR standards.