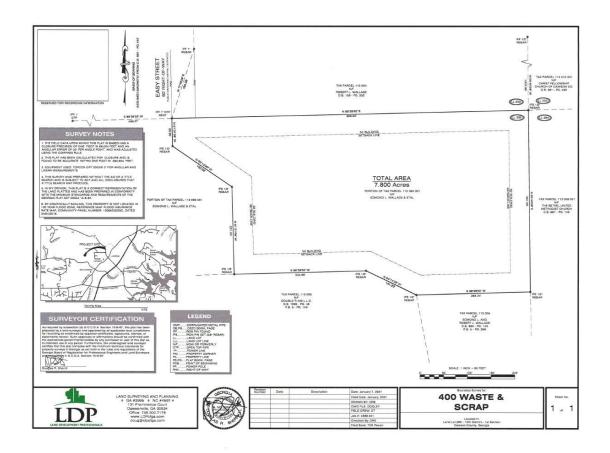

### **Application for Rezoning:**

- Presentation of ZA 20-27 Dawson County is requesting to rezone TMP 113-011 & 113-092 from C-HB to RMF & C-HB for the purpose of developing a commercial component and multi-family dwellings.
- 3. Presentation of ZA 21-01 Lucas Ray is requesting to rezone TMP 104 032 from R-A to RSRMM for the purpose of subdividing the parcel per RSRMM guidelines.
- 4. Presentation of ZA 21-02 Alex Myers is requesting to rezone TMP 113-093-001 from R-A to C-IR for the purpose of relocating an existing transfer station and constructing a new facility.
- 5. Presentation of ZA 21-03 Jim King is requesting to rezone TMP 096-036 from R-A to RSR for the purpose of subdividing the parcel per RSR standards.