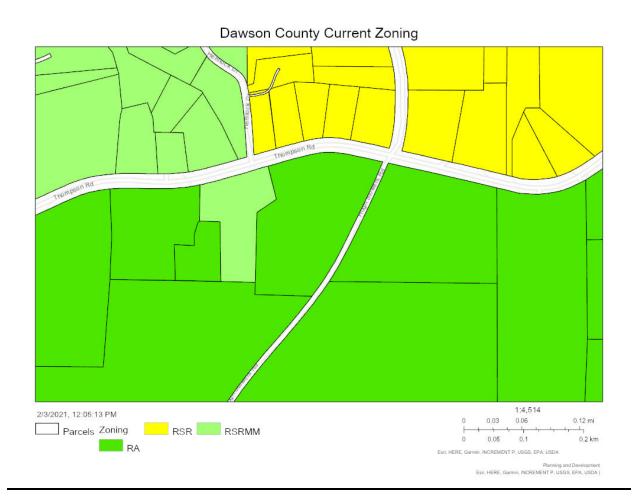

subject property for the proposed land use classification.

The property is suitable for the purposed land use classification.

F. The length of time the property has been vacant under the present classification, considered in the context of land development in the area in the vicinity of the property.

The property is vacant land.

G. The specific, unusual, or unique facts of each case, which give rise to special hardships, incurred by the applicant and/or surrounding property owners.

The applicant is looking to divide the parcel so that it can be sold and be developed into 5 residential lots ranging from 1.38 to 2.42 acres in size. Of the seven residential parcels that are adjacent to this parcel the average acreage is 1.62 acres for a single family residence.



# Current Zoning Map:



# Future Land Use Map:



# Topography:



Dasses Currie Vinite mail for data conduct) is from a computer database accessed using a Geographic Information on this mae (or data conduct) is from a computer database accessed using a Geographic Information System (GIS). Dassen County Public Works cannot sugrantee the accuracy of the information contained on this mae. Each user of this may for

## Aerial: