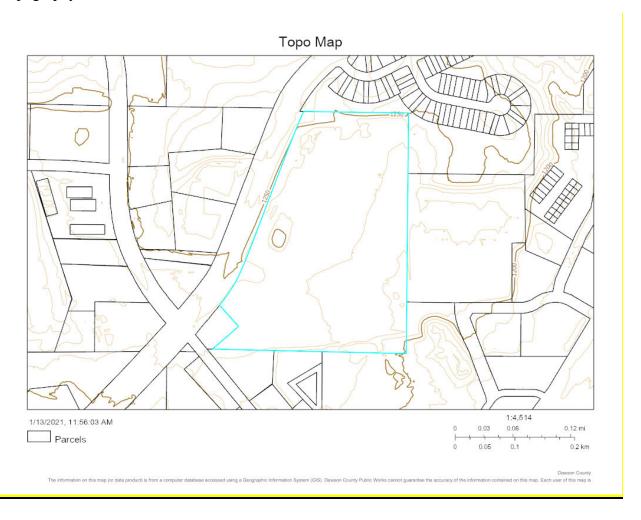

### **Application for Rezoning:**

- Presentation of ZA 20-27 Dawson County is requesting to rezone TMP 113-011 & 113-092 from C-HB to RMF & C-HB for the purpose of developing a commercial component and multi-family dwellings.
- 3. Presentation of ZA 21-01 Lucas Ray is requesting to rezone TMP 104 032 from R-A to RSRMM for the purpose of subdividing the parcel per RSRMM guidelines.
- 4. Presentation of ZA 21-02 Alex Myers is requesting to rezone TMP 113-093-001 from R-A to C-IR for the purpose of relocating an existing transfer station and constructing a new facility.
- 5. Presentation of ZA 21-03 Jim King is requesting to rezone TMP 096-036 from R-A to RSR for the purpose of subdividing the parcel per RSR standards.