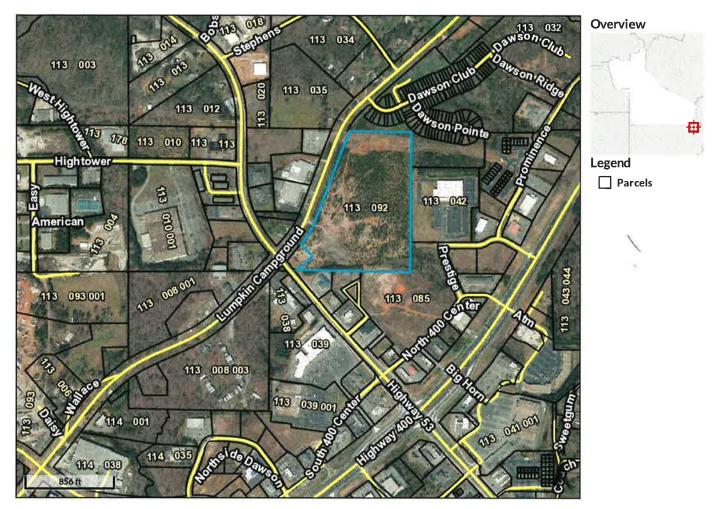

### **Application for Rezoning:**

- Presentation of ZA 20-27 Dawson County is requesting to rezone TMP 113-011 & 113-092 from C-HB to RMF & C-HB for the purpose of developing a commercial component and multi-family dwellings.
- 3. Presentation of ZA 21-01 Lucas Ray is requesting to rezone TMP 104 032 from R-A to RSRMM for the purpose of subdividing the parcel per RSRMM guidelines.
- 4. Presentation of ZA 21-02 Alex Myers is requesting to rezone TMP 113-093-001 from R-A to C-IR for the purpose of relocating an existing transfer station and constructing a new facility.
- 5. Presentation of ZA 21-03 Jim King is requesting to rezone TMP 096-036 from R-A to RSR for the purpose of subdividing the parcel per RSR standards.