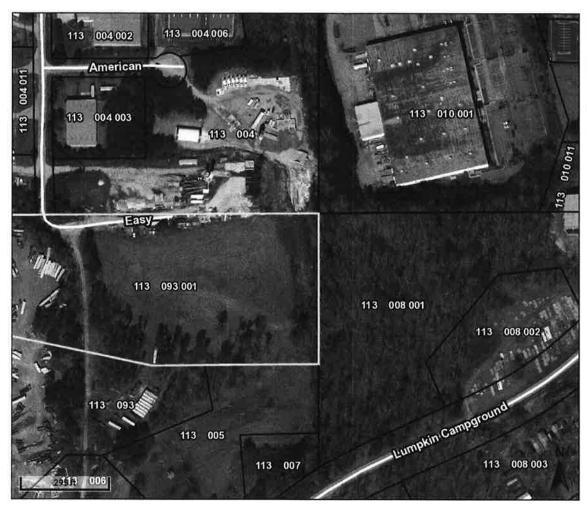

f the subject property to allow the applicant to build a new solid waste transfer station facility on the property and move all transfer station operations to said new location upon completion. The scrap metal recycling operation of the Applicant will remain at its current location allowing the two operations to operate independently.

Over the years both the scrap metal recycling and transfer station portions of the business have grown and are now too large to operate out of the same facility. Moving the transfer station to a separate location will allow for a safer, and more efficient, operation.

Should you have any questions or need anything further, please do not hesitate to contact me.

Very truly yours,

Alex G. Myers Attorney at Law

My My





# **aPublic.net** Dawson County, GA



TY

Legend

Overview

Parcels

Parcel ID: 113 093 001

Alt ID: 10073

Owner: WALLACE EDMOND L & ETAL

Acres: 15

Assessed Value: \$311500

Date created: 1/7/2021 Last Data Uploaded: 1/7/2021 12:37:28 AM

Developed by Schneider

## 2020 Property Tax Statement

Nicole Stewart Dawson County Tax Commissioner 25 Justice Way Suite 1222 Dawsonville, GA 30534

MAKE CHECK OR MONEY ORDER PAYABLE TO: Dawson County Tax Commissioner

WALLACE FOMOND 1 & FTAL

| Bill No.   | Due Date   | * TOTAL DUE * |
|------------|------------|---------------|
| 2020-14660 | 12/15/2020 | 11,487.36     |

Map: 113 093 001

Payment good through: 12/15/2020

Printed: 10/16/2020

#### Location:

Dear Taxpayer,

This is your current year Ad Valorem Property Tax Statement. This bill must be paid in full by December 1st in