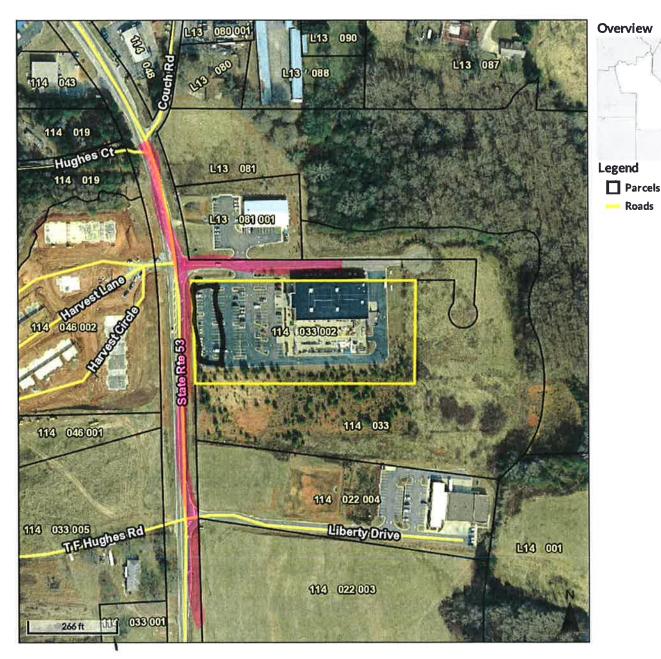

#### SITE PLAN INFORMATION

Provide a detailed site plan showing location of proposed event and corresponding roads affected by the event.

| <b>Property Information</b>                                                                                                                  |
|----------------------------------------------------------------------------------------------------------------------------------------------|
| 911 Street Address of Property 32 TSC Drive                                                                                                  |
| Directions to Property From intersection of Highway 53 and                                                                                   |
| Highway 400 - head past on they 53 for                                                                                                       |
| Directions to Property From intersection of Highway 53 and Highway 400 - head east on Huy 53 for holf a mick. Tractor Supply is on the left. |
|                                                                                                                                              |
| Tax Map & Parcel # (TMP) 114033003                                                                                                           |
| Land Lot(s) 341 District 3-S Section                                                                                                         |
| Commission District #3                                                                                                                       |
| Subdivision Name N/A Lot # N/A                                                                                                               |
| Current Zoning C-HB  Current Use of Property Commercial  (Example: residence, farm, commercial)                                              |
| SURROUNDING ZONING:                                                                                                                          |
| North RMF South RMF                                                                                                                          |
| East RMF West C-HB                                                                                                                           |
| PROPOSED A GGEGG                                                                                                                             |
| PROPOSED ACCESS:                                                                                                                             |
| Access to the development will be provided from:                                                                                             |
| Road Name 150 Drive                                                                                                                          |
| Type of Road Surface                                                                                                                         |
| SITE PLAN: Attach detailed site plan.                                                                                                        |
| Site plan notes: Farmers Market will be held in                                                                                              |
| parking lot of Tractor Supply Company                                                                                                        |
|                                                                                                                                              |