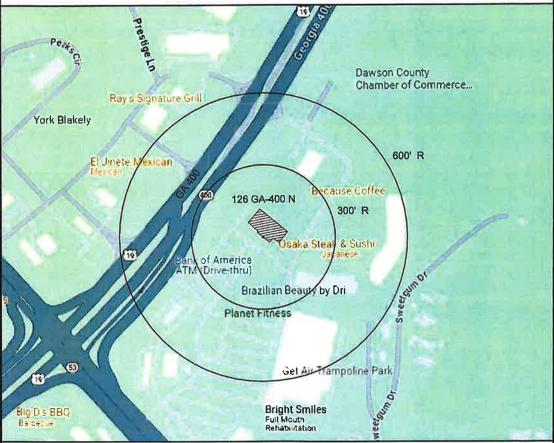

### I. ALCOHOL LICENSE

1. New Alcohol License (Retail Consumption on Premises of Beer, Wine and Distilled Spirits) – GK Steakhouse Inc. dba SK Korean Steakhouse, 126 Georgia 400 North, Dawsonville, Georgia