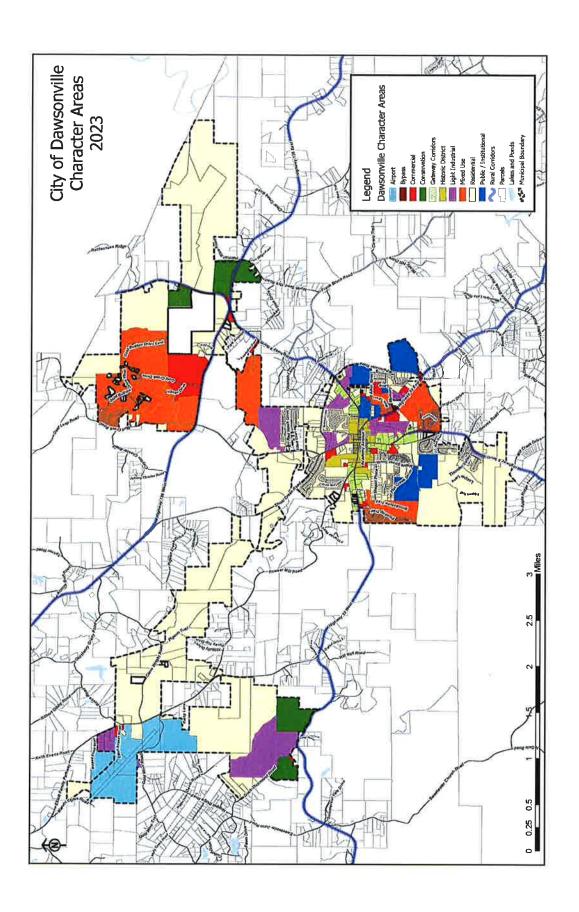

#### J. ZONING

ZA 23-08 - Chief Construction Management LLC requests to rezone 79.88 acres of TMP 054-015 from RA (Residential Agriculture) to CIR (Commercial Industrial Restricted) (Marvin Styles Road).