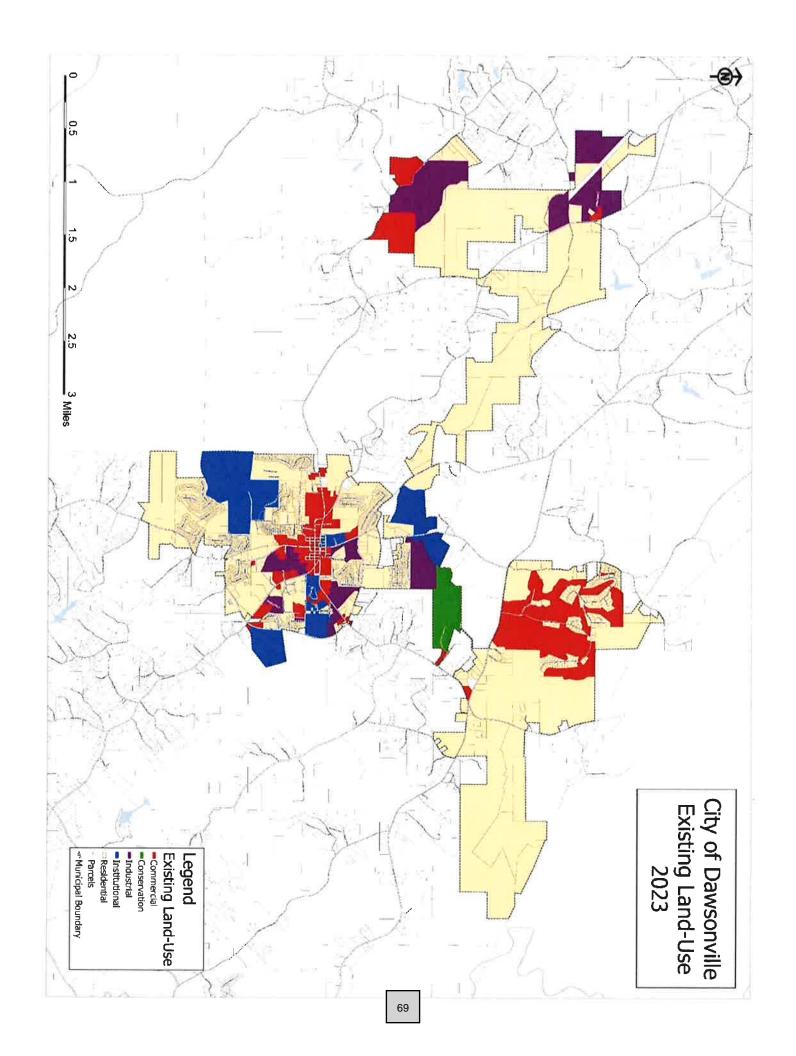

#### J. ZONING

ZA 23-08 - Chief Construction Management LLC requests to rezone 79.88 acres of TMP 054-015 from RA (Residential Agriculture) to CIR (Commercial Industrial Restricted) (Marvin Styles Road).