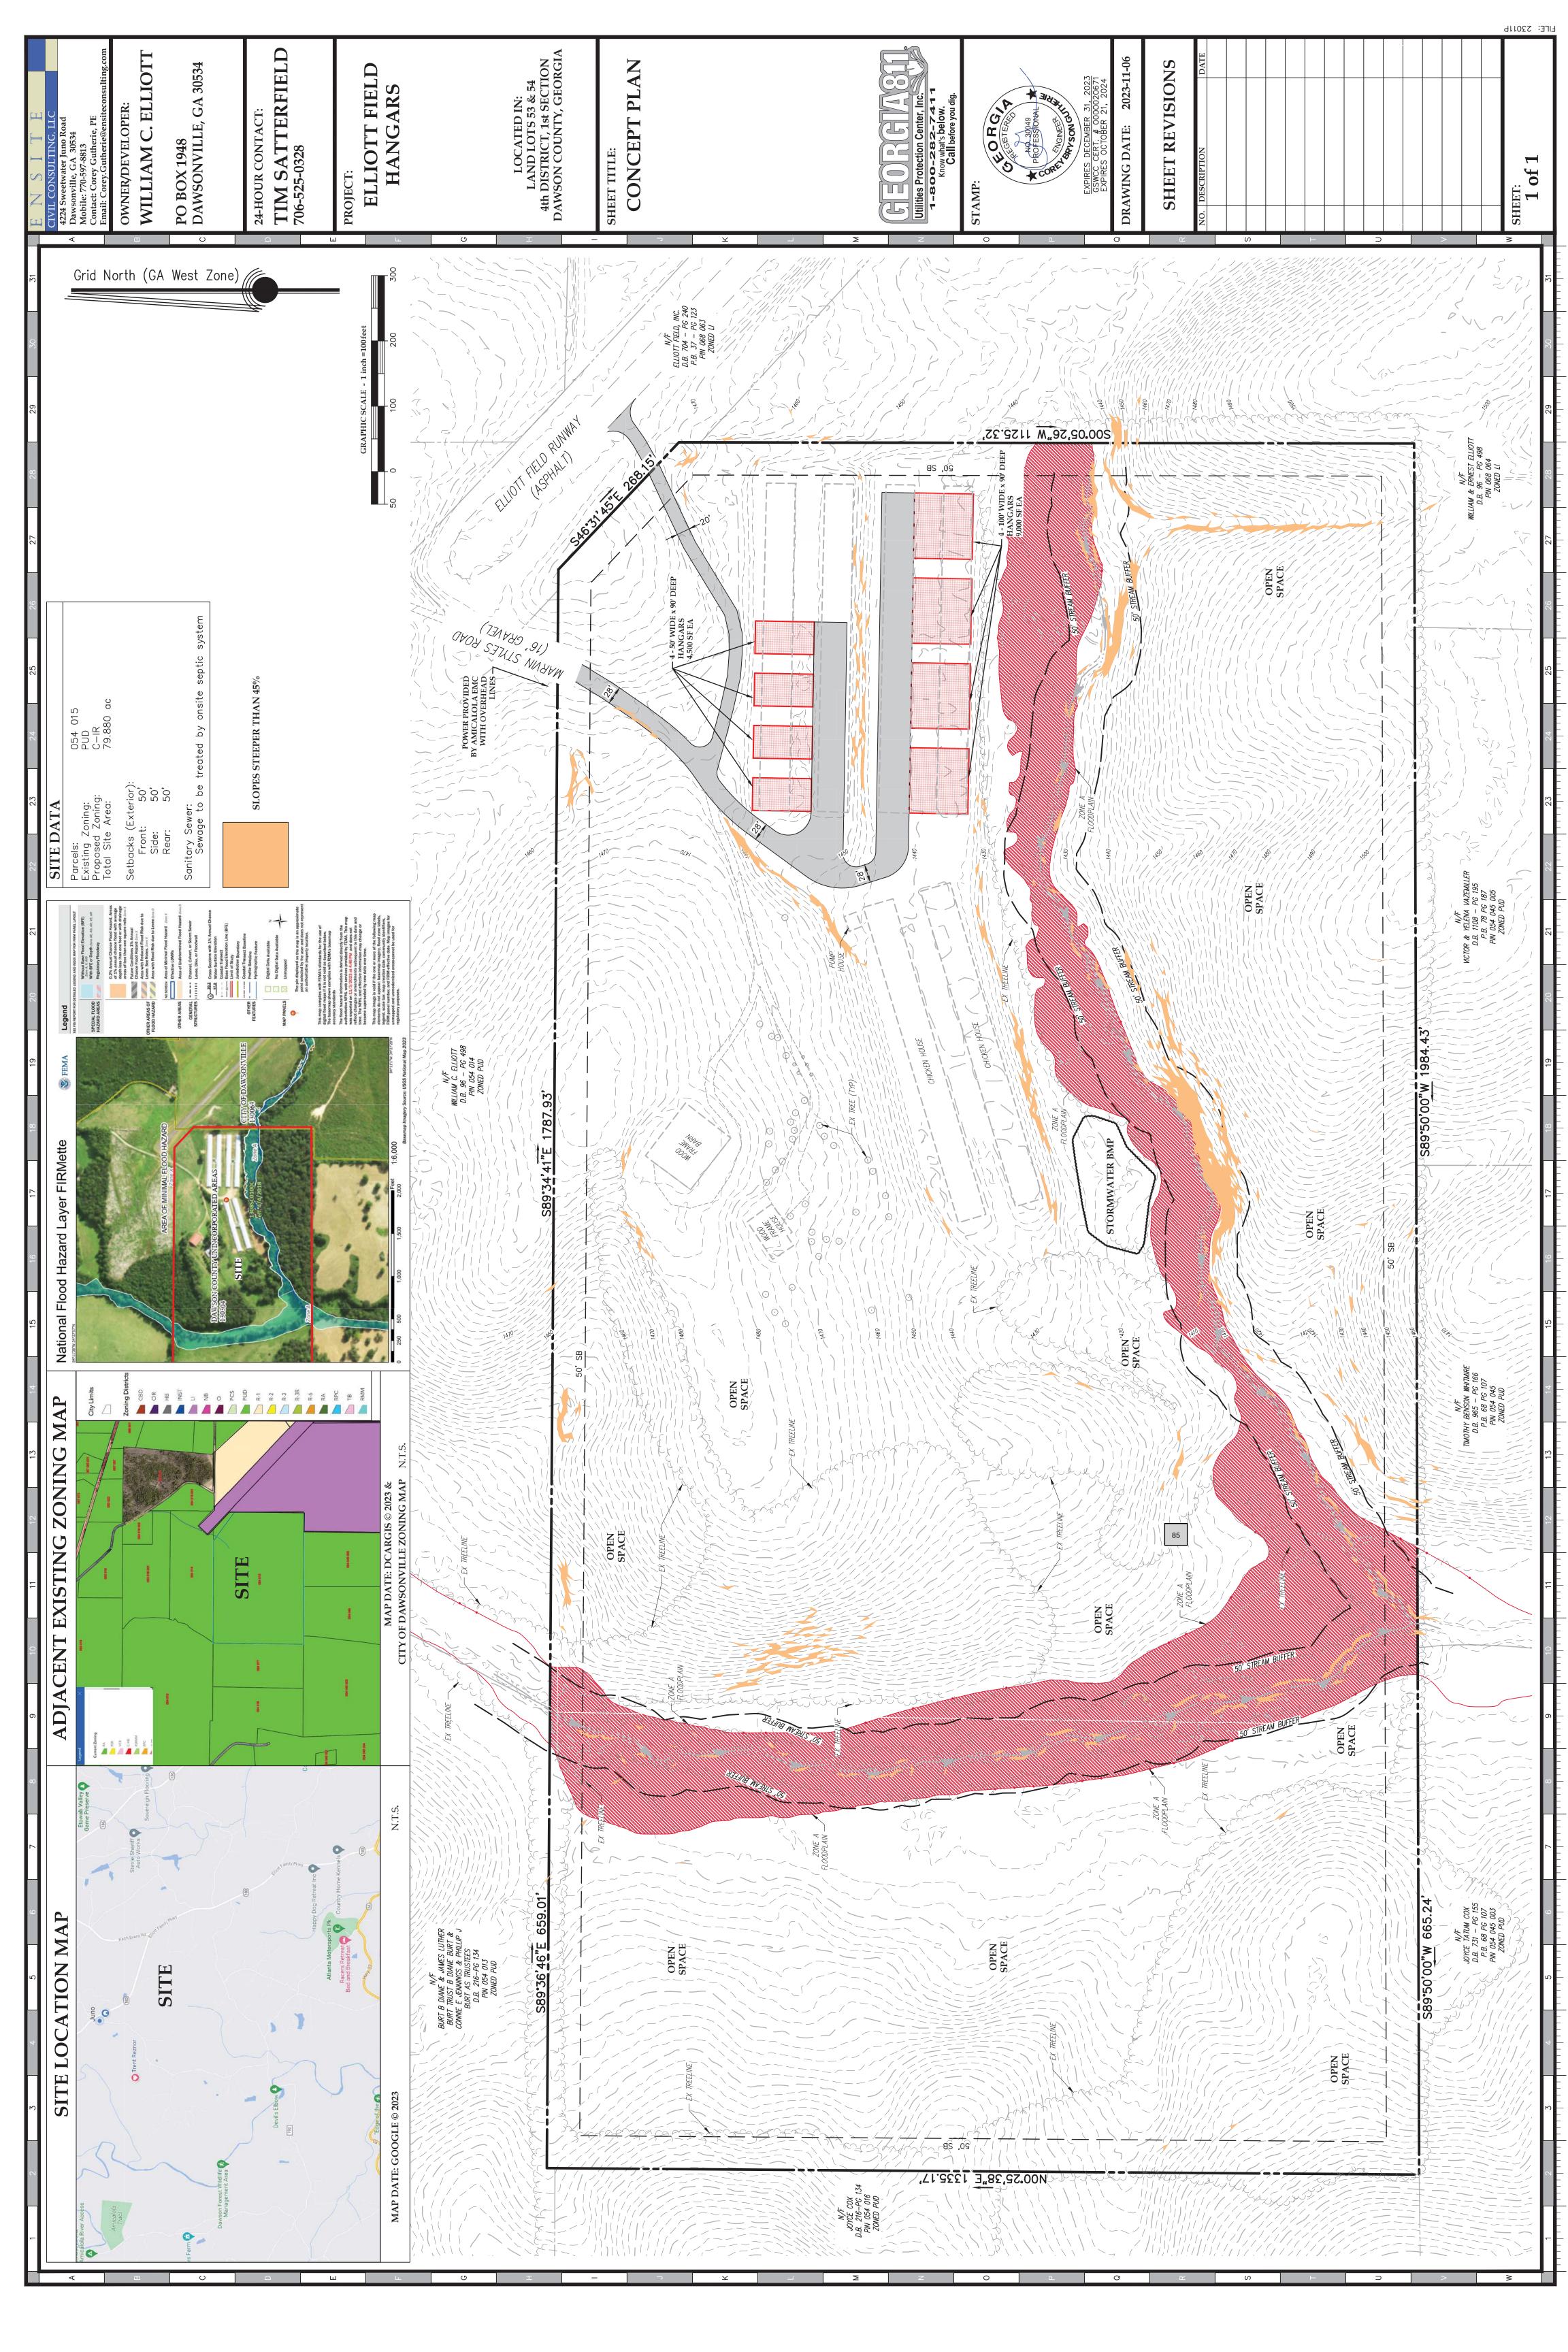

#### J. ZONING

ZA 23-08 - Chief Construction Management LLC requests to rezone 79.88 acres of TMP 054-015 from RA (Residential Agriculture) to CIR (Commercial Industrial Restricted) (Marvin Styles Road).