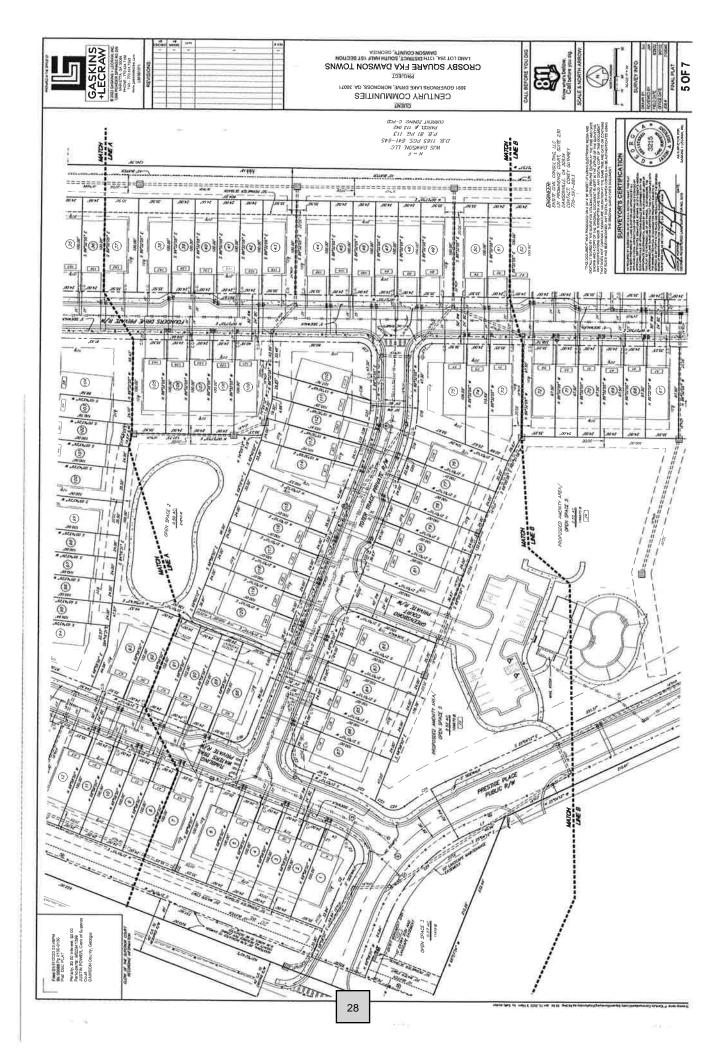

WHEREAS, following the County's rezoning, Century acquired, and currently owns, a portion of the Rezoned Parcel containing approximately 20 acres (the "Residential Parcel") on which Century is developing a 120-unit townhome community with amenities known as Crosby Square (as depicted on the Crosby Square subdivision plat recorded in Plat Book 88, beginning on Page 130 in the Office of the Clerk of the Superior Court of Dawson County, Georgia, and attached hereto as Exhibit "C" and incorporated herein, the "Residential Development"); and