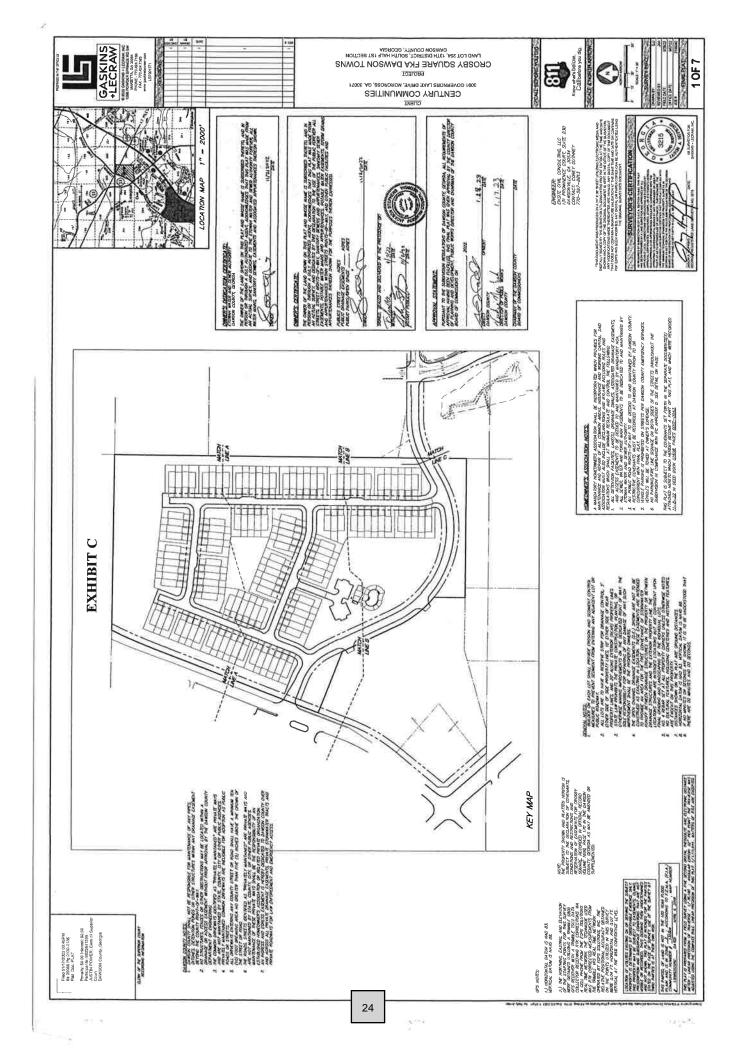

WHEREAS, following the County's rezoning, Century acquired, and currently owns, a portion of the Rezoned Parcel containing approximately 20 acres (the "Residential Parcel") on which Century is developing a 120-unit townhome community with amenities known as Crosby Square (as depicted on the Crosby Square subdivision plat recorded in Plat Book 88, beginning on Page 130 in the Office of the Clerk of the Superior Court of Dawson County, Georgia, and attached hereto as Exhibit "C" and incorporated herein, the "Residential Development"); and