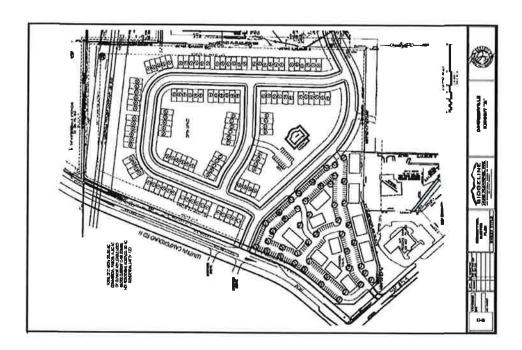

WHEREAS, following the County's rezoning, Century acquired, and currently owns, a portion of the Rezoned Parcel containing approximately 20 acres (the "Residential Parcel") on which Century is developing a 120-unit townhome community with amenities known as Crosby Square (as depicted on the Crosby Square subdivision plat recorded in Plat Book 88, beginning on Page 130 in the Office of the Clerk of the Superior Court of Dawson County, Georgia, and attached hereto as Exhibit "C" and incorporated herein, the "Residential Development"); and