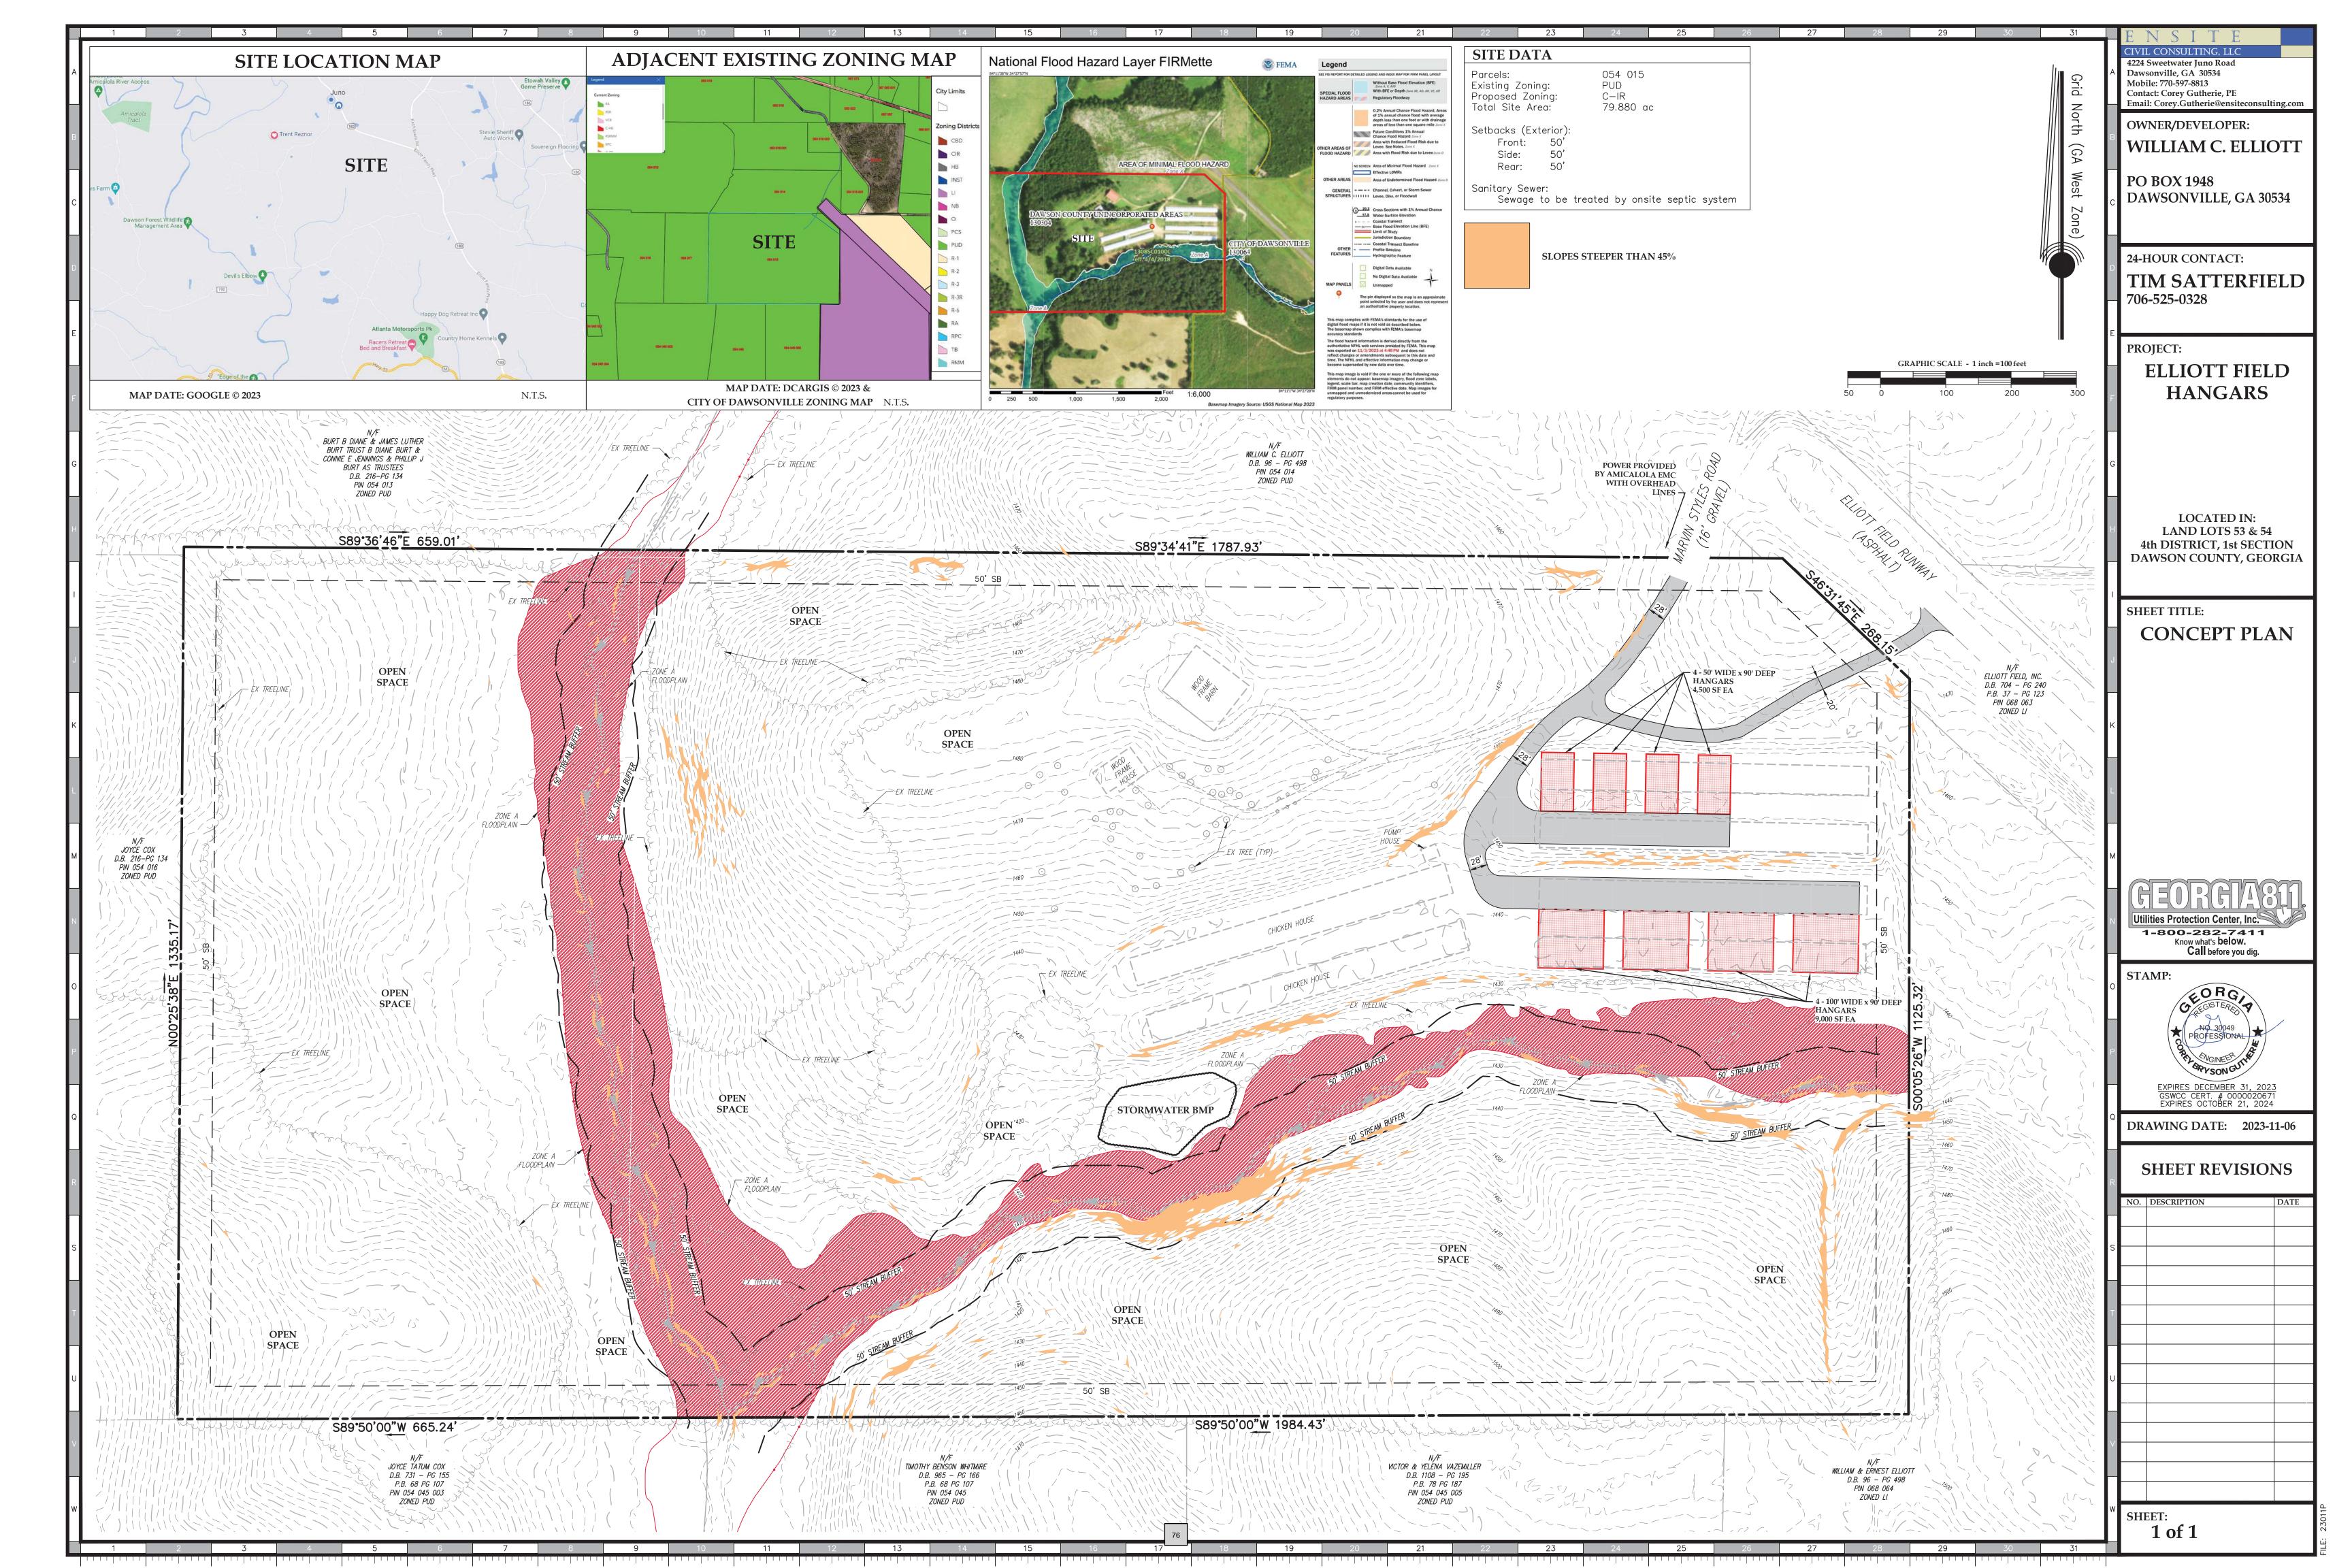

#### J. ZONING

ZA 23-08 - Chief Construction Management LLC requests to rezone 79.88 acres of TMP 054-015 from RA (Residential Agriculture) to CIR (Commercial Industrial Restricted) (Marvin Styles Road).