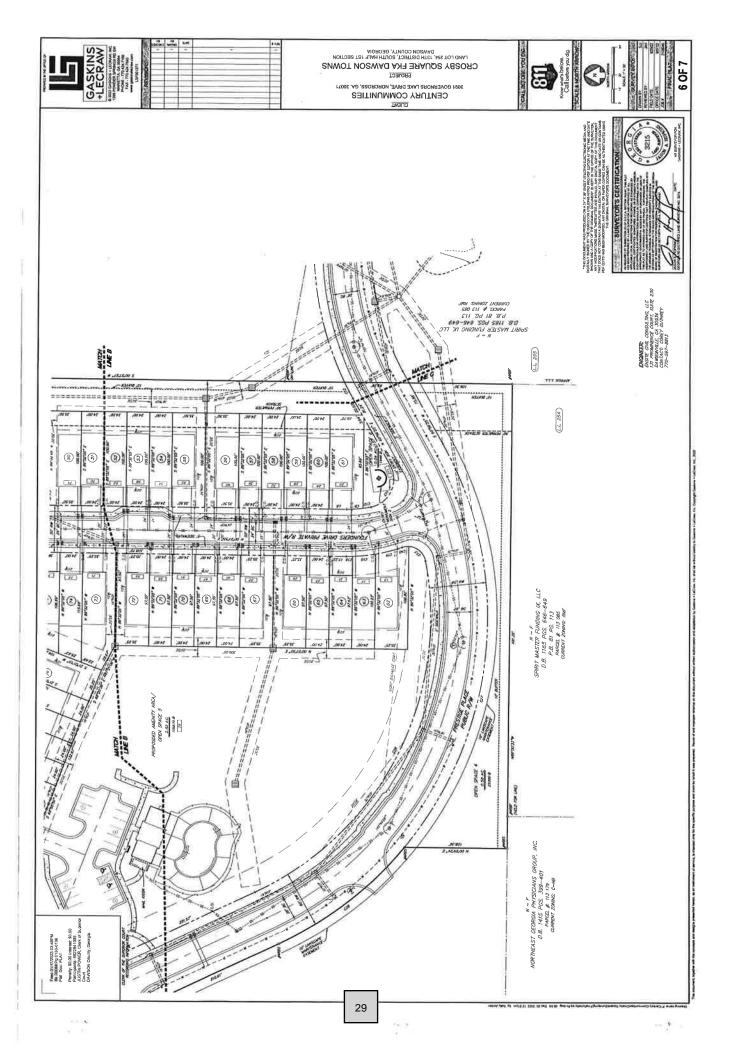

WHEREAS, following the County's rezoning, Century acquired, and currently owns, a portion of the Rezoned Parcel containing approximately 20 acres (the "Residential Parcel") on which Century is developing a 120-unit townhome community with amenities known as Crosby Square (as depicted on the Crosby Square subdivision plat recorded in Plat Book 88, beginning on Page 130 in the Office of the Clerk of the Superior Court of Dawson County, Georgia, and attached hereto as Exhibit "C" and incorporated herein, the "Residential Development"); and