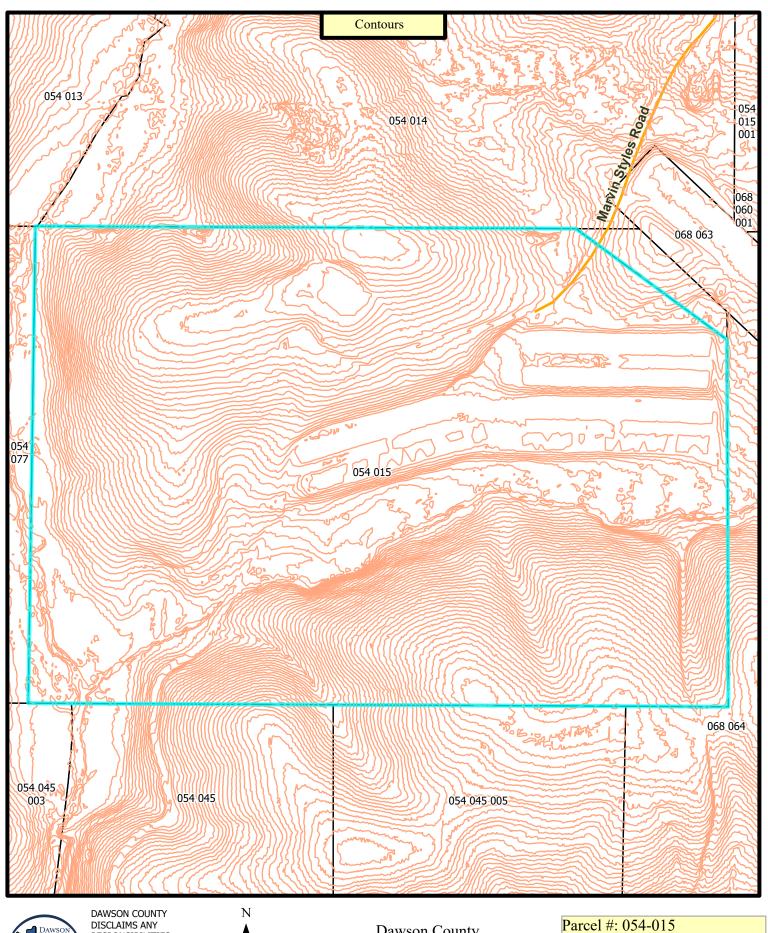

#### J. ZONING

ZA 23-08 - Chief Construction Management LLC requests to rezone 79.88 acres of TMP 054-015 from RA (Residential Agriculture) to CIR (Commercial Industrial Restricted) (Marvin Styles Road).