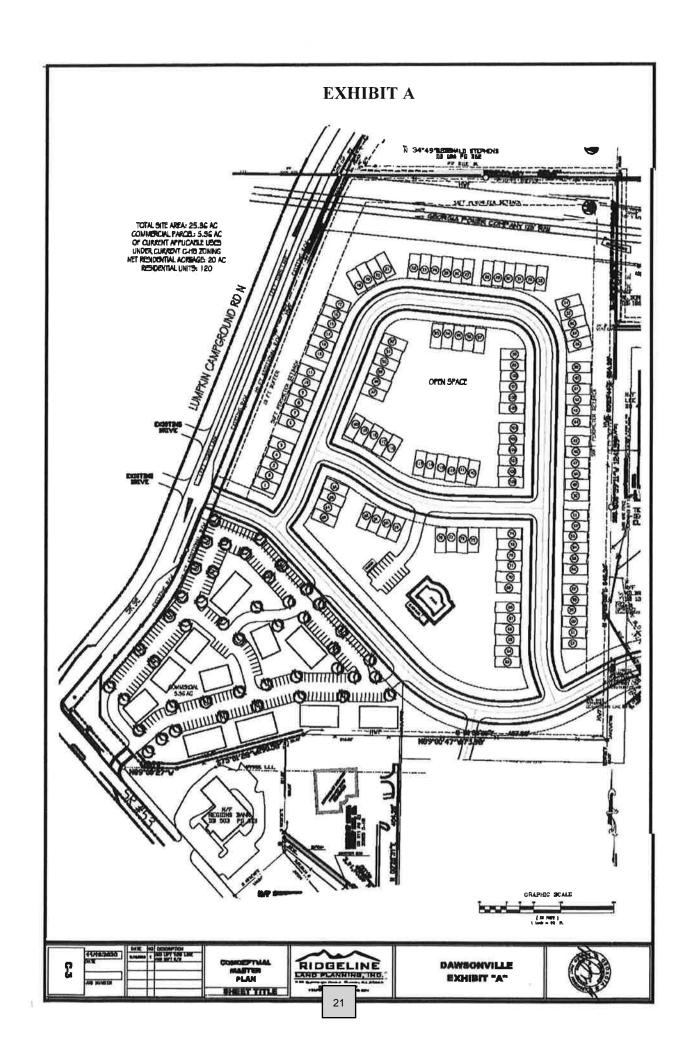

#### WITNESSETH:

WHEREAS, on February 18, 2021, pursuant to Zoning Amendment ZA 20-17, the County's Board of Commissioners rezoned approximately 25.36 acres located at Lumpkin Campground Road North and State Highway 53 East (the "Rezoned Parcel") from C-HB to C-HB and RMF for the purpose of developing a 120-unit townhome community with a commercial component as described on the site plan attached hereto as Exhibit "A" and incorporated herein (the "Overall Site Plan"); and

WHEREAS, the County placed certain stipulations and conditions on the rezoning and on the development of the Rezoned Parcel as set forth in the County's zoning decision attached hereto as **Exhibit "B"** and incorporated herein (the "Stipulations"); and

WHEREAS, following the County's rezoning, Century acquired, and currently owns, a portion of the Rezoned Parcel containing approximately 20 acres (the "Residential Parcel") on which Century is developing a 120-unit townhome community with amenities known as Crosby Square (as depicted on the Crosby Square subdivision plat recorded in Plat Book 88, beginning on Page 130 in the Office of the Clerk of the Superior Court of Dawson County, Georgia, and attached hereto as Exhibit "C" and incorporated herein, the "Residential Development"); and

WHEREAS, the owner of the remaining portion of the Rezoned Parcel containing approximately 5.36 acres and designated as the commercial parcel on the Overall Site Plan (the "Commercial Parcel") is D53, LLC, a Georgia limited liability company and, at the time of the rezoning, the owner of the entire Rezoned Parcel; and