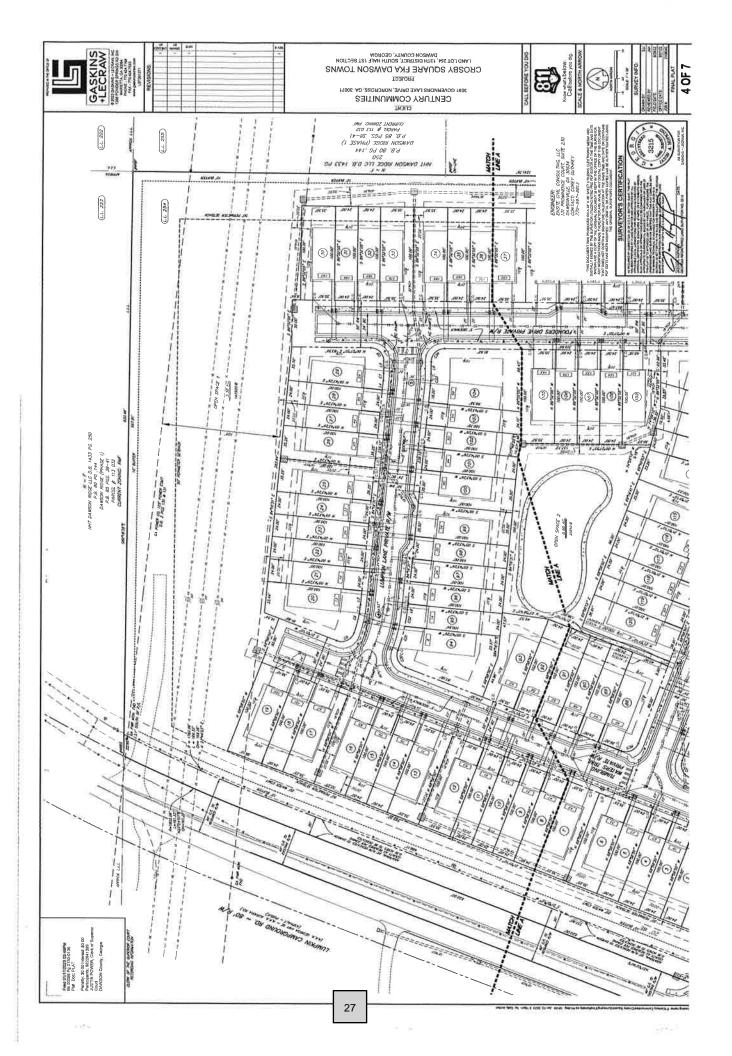

WHEREAS, following the County's rezoning, Century acquired, and currently owns, a portion of the Rezoned Parcel containing approximately 20 acres (the "Residential Parcel") on which Century is developing a 120-unit townhome community with amenities known as Crosby Square (as depicted on the Crosby Square subdivision plat recorded in Plat Book 88, beginning on Page 130 in the Office of the Clerk of the Superior Court of Dawson County, Georgia, and attached hereto as Exhibit "C" and incorporated herein, the "Residential Development"); and