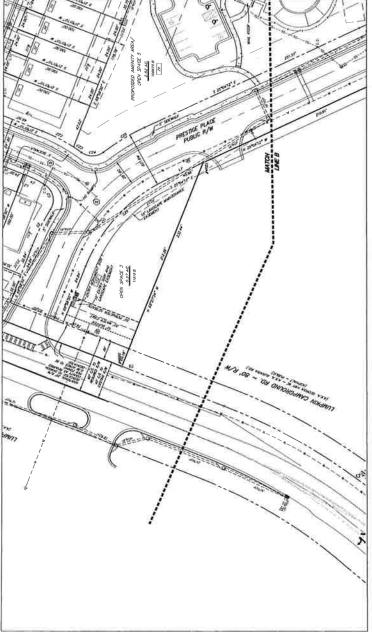

#### WITNESSETH:

WHEREAS, on February 18, 2021, pursuant to Zoning Amendment ZA 20-17, the County's Board of Commissioners rezoned approximately 25.36 acres located at Lumpkin Campground Road North and State Highway 53 East (the "Rezoned Parcel") from C-HB to C-HB and RMF for the purpose of developing a 120-unit townhome community with a commercial component as described on the site plan attached hereto as Exhibit "A" and incorporated herein (the "Overall Site Plan"); and

WHEREAS, following the County's rezoning, Century acquired, and currently owns, a portion of the Rezoned Parcel containing approximately 20 acres (the "Residential Parcel") on which Century is developing a 120-unit townhome community with amenities known as Crosby Square (as depicted on the Crosby Square subdivision plat recorded in Plat Book 88, beginning on Page 130 in the Office of the Clerk of the Superior Court of Dawson County, Georgia, and attached hereto as Exhibit "C" and incorporated herein, the "Residential Development"); and

WHEREAS, the intersection adjacent to the Rezoned Parcel at Lumpkin Campground Road North and State Highway 53 East needs improvement and the County has identified an

intersection and turn lane improvement project for such intersection (the "Transportation Project") and included it on the County's list of projects for inclusion in a transportation special purpose local option sales and use tax ("TSPLOST") referendum to be held on May 21, 2024; and