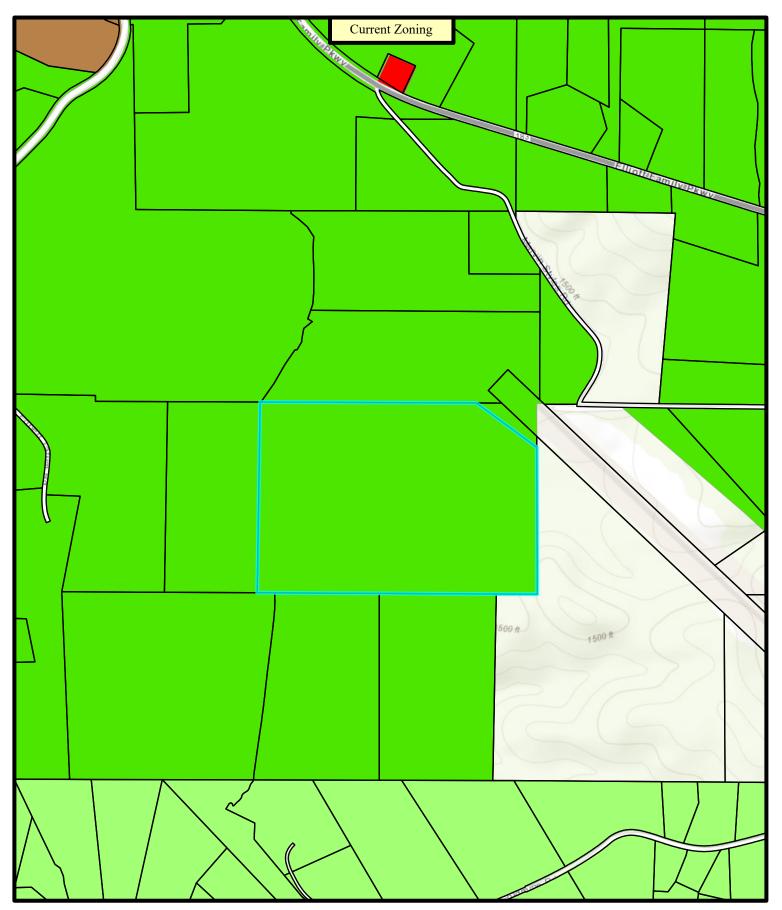

#### J. ZONING

ZA 23-08 - Chief Construction Management LLC requests to rezone 79.88 acres of TMP 054-015 from RA (Residential Agriculture) to CIR (Commercial Industrial Restricted) (Marvin Styles Road).