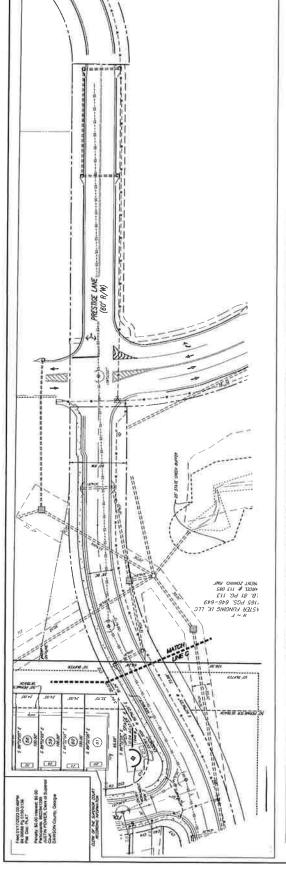

#### WITNESSETH:

WHEREAS, on February 18, 2021, pursuant to Zoning Amendment ZA 20-17, the County's Board of Commissioners rezoned approximately 25.36 acres located at Lumpkin Campground Road North and State Highway 53 East (the "Rezoned Parcel") from C-HB to C-HB and RMF for the purpose of developing a 120-unit townhome community with a commercial component as described on the site plan attached hereto as Exhibit "A" and incorporated herein (the "Overall Site Plan"); and

WHEREAS, following the County's rezoning, Century acquired, and currently owns, a portion of the Rezoned Parcel containing approximately 20 acres (the "Residential Parcel") on which Century is developing a 120-unit townhome community with amenities known as Crosby Square (as depicted on the Crosby Square subdivision plat recorded in Plat Book 88, beginning on Page 130 in the Office of the Clerk of the Superior Court of Dawson County, Georgia, and attached hereto as Exhibit "C" and incorporated herein, the "Residential Development"); and

WHEREAS, the intersection adjacent to the Rezoned Parcel at Lumpkin Campground Road North and State Highway 53 East needs improvement and the County has identified an

intersection and turn lane improvement project for such intersection (the "Transportation Project") and included it on the County's list of projects for inclusion in a transportation special purpose local option sales and use tax ("TSPLOST") referendum to be held on May 21, 2024; and