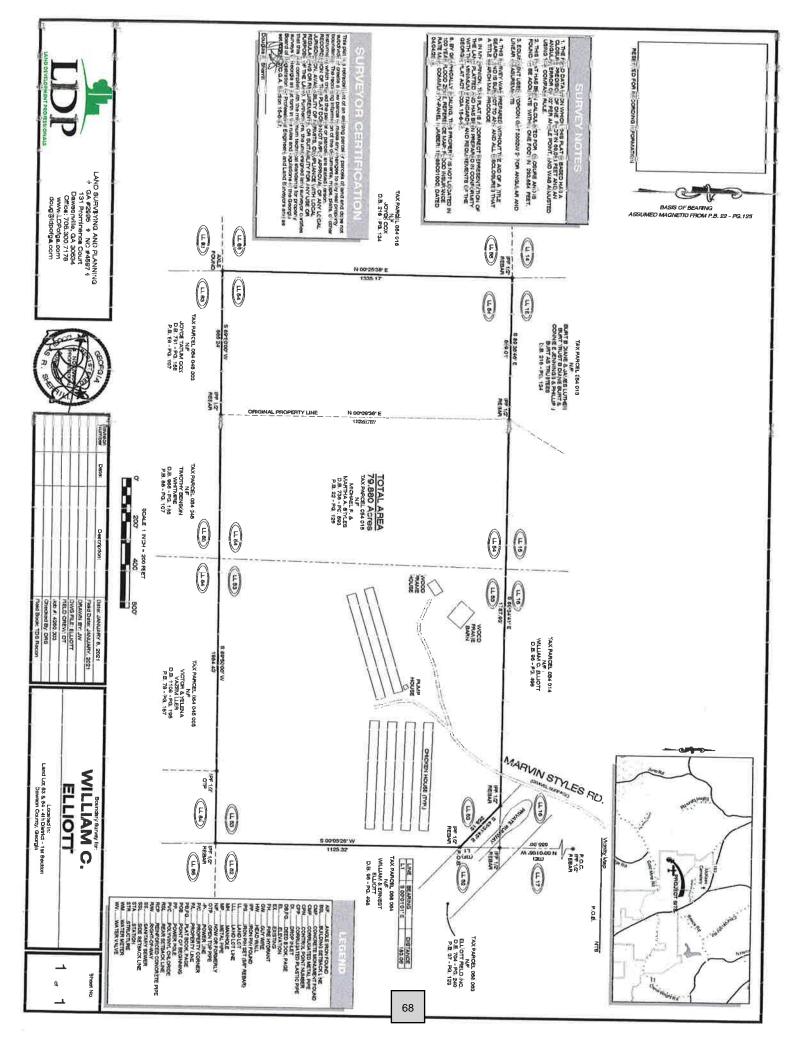

#### J. ZONING

ZA 23-08 - Chief Construction Management LLC requests to rezone 79.88 acres of TMP 054-015 from RA (Residential Agriculture) to CIR (Commercial Industrial Restricted) (Marvin Styles Road).