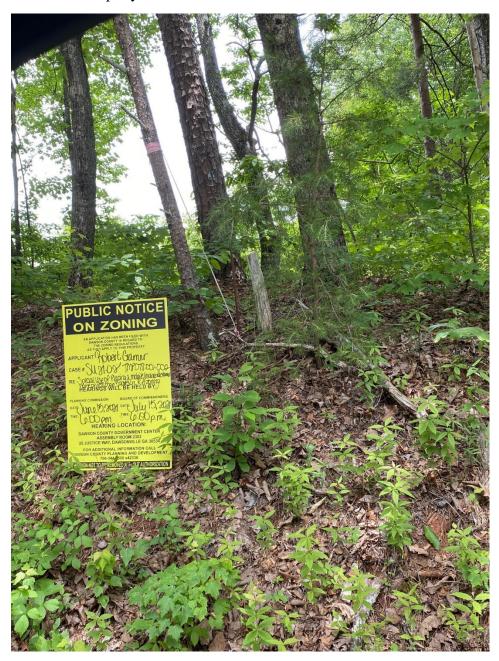

#### **Application for Special Use:**

2. Presentation of SU 21-02 Robert Garner is requesting a Special Use of TMP 078-001-002 for the purpose of placing a mobile home on less than 5 acres in a R-A zoning.