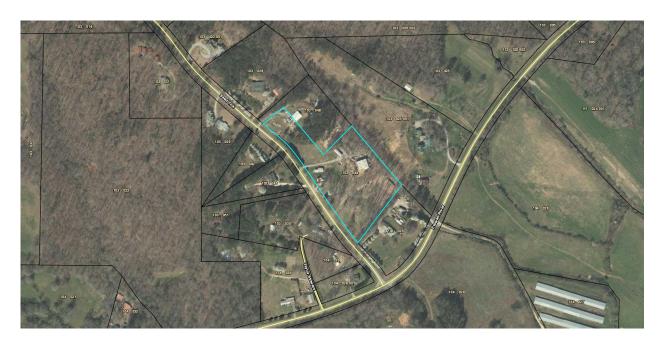

#### **Application for Special Use:**

2. Presentation of SU 21-02 Robert Garner is requesting a Special Use of TMP 078-001-002 for the purpose of placing a mobile home on less than 5 acres in a R-A zoning.