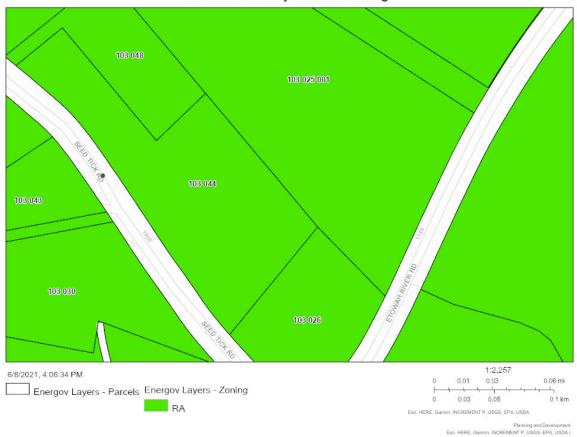

#### **Application for Variance:**

1. Presentation of VR 21-08—Paul Stowers is requesting to vary from the Dawson County Land Use Resolution Article Section 319 Table 3.2 side setback reduction from 20' to 10' for the purpose of constructing a barn TMP 103-044 Seed Tick Road.

| TMP_/@3 026 | 1. Kathy Stapler              | 1933 Seed Tick Rd.   |
|-------------|-------------------------------|----------------------|
| TMP_103-030 | 2. Dale + Tracy Diane Ro      | perts seed Tick Rd   |
| TMP/03-043  | 3. John R + Christine Tession | er 1836 Seedtick Rd. |
|             | 4. Glynn C + Heather D So     |                      |
| TMP/03-048  | 5. Carol M Bowline            | 1745 seed Truk Rd    |
|             | 6. Kenneth B Clary            |                      |
|             | 7. Marjorie W Davidson        |                      |
| TMP         | 8,                            |                      |
| TMP         | 9                             |                      |
| TMP         | 10                            |                      |
| TMP         | 11                            |                      |
| TMP         | 12                            |                      |
| TMP         | 13                            |                      |
| TMP         | 14                            |                      |
| TMP         | 15.                           |                      |