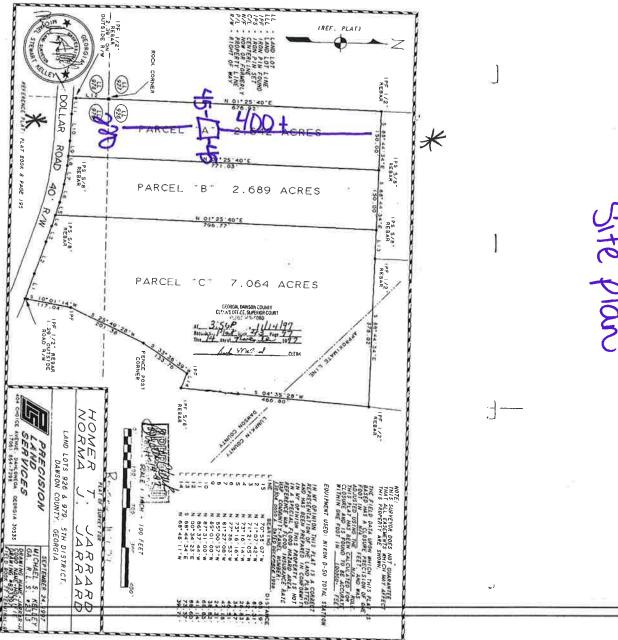

#### **Application for Rezoning:**

3. Presentation of ZA 21-12 Martin Labaca is requesting to rezone TMP 076-126 from RSR to R-A for the purpose of down zoning the parcel.