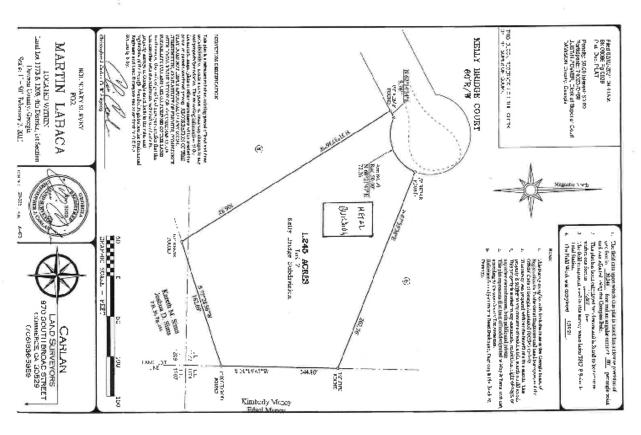

#### **Application for Rezoning:**

3. Presentation of ZA 21-12 Martin Labaca is requesting to rezone TMP 076-126 from RSR to R-A for the purpose of down zoning the parcel.