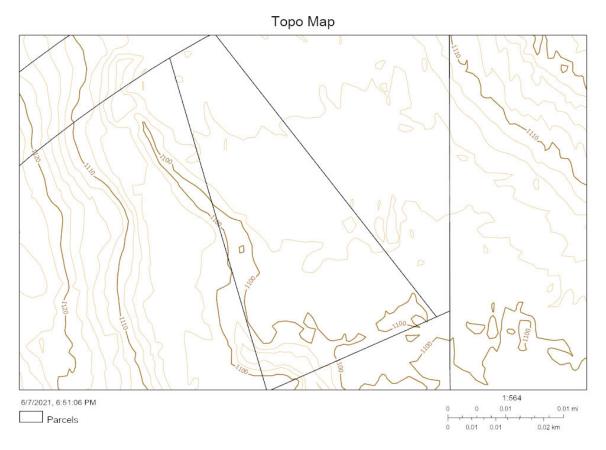

#### **Application for Rezoning:**

3. Presentation of ZA 21-12 Martin Labaca is requesting to rezone TMP 076-126 from RSR to R-A for the purpose of down zoning the parcel.