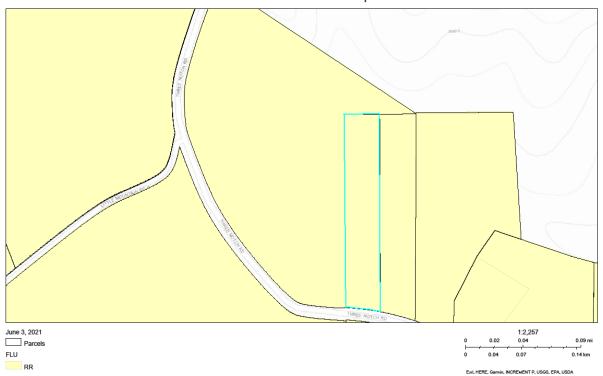

#### **Application for Special Use:**

2. Presentation of SU 21-02 Robert Garner is requesting a Special Use of TMP 078-001-002 for the purpose of placing a mobile home on less than 5 acres in a R-A zoning.