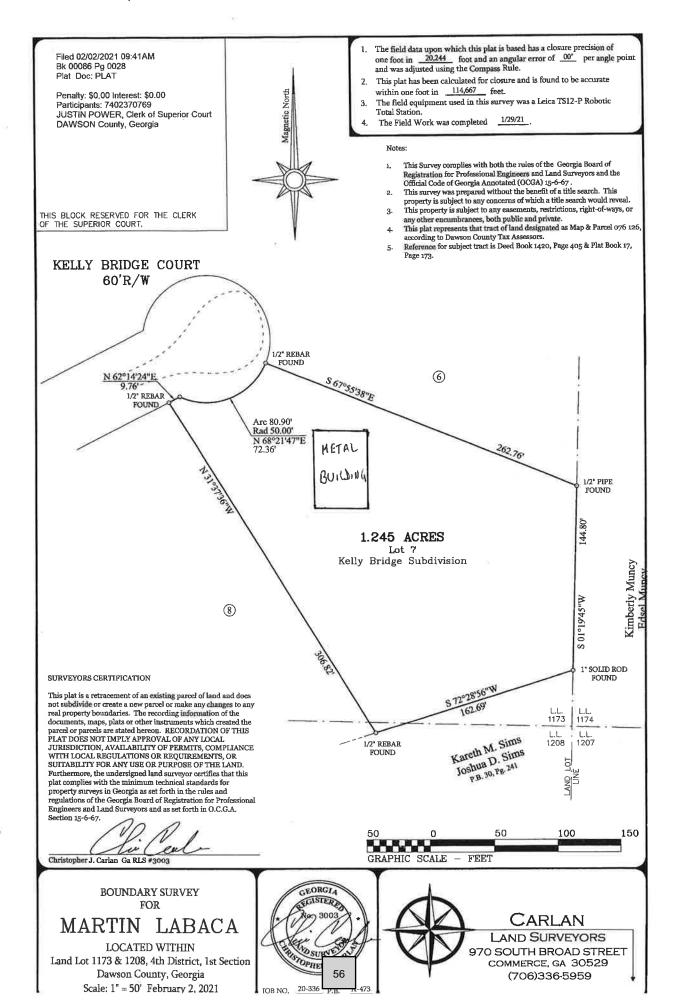

#### **Application for Rezoning:**

3. Presentation of ZA 21-12 Martin Labaca is requesting to rezone TMP 076-126 from RSR to R-A for the purpose of down zoning the parcel.