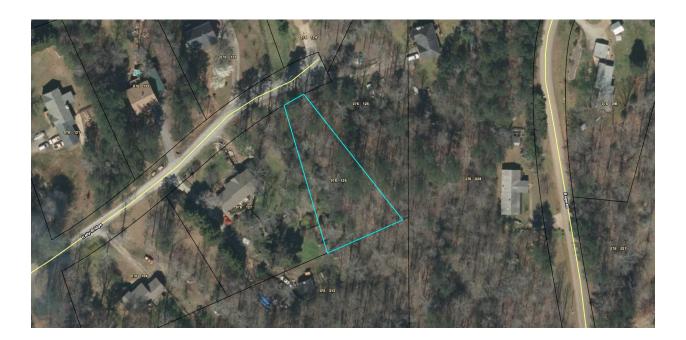

#### **Application for Rezoning:**

3. Presentation of ZA 21-12 Martin Labaca is requesting to rezone TMP 076-126 from RSR to R-A for the purpose of down zoning the parcel.