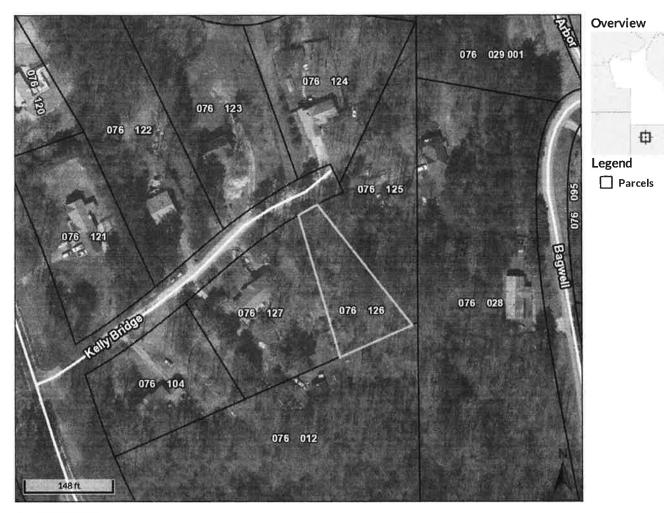

#### **Application for Rezoning:**

3. Presentation of ZA 21-12 Martin Labaca is requesting to rezone TMP 076-126 from RSR to R-A for the purpose of down zoning the parcel.