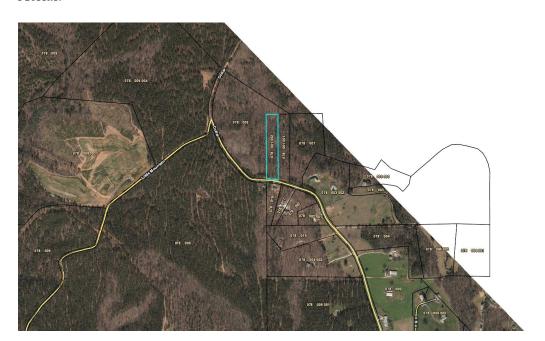

#### **Application for Special Use:**

2. Presentation of SU 21-02 Robert Garner is requesting a Special Use of TMP 078-001-002 for the purpose of placing a mobile home on less than 5 acres in a R-A zoning.