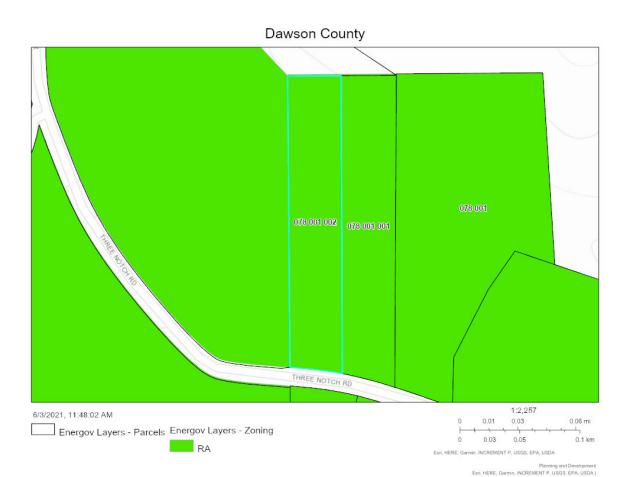

#### **Application for Special Use:**

2. Presentation of SU 21-02 Robert Garner is requesting a Special Use of TMP 078-001-002 for the purpose of placing a mobile home on less than 5 acres in a R-A zoning.