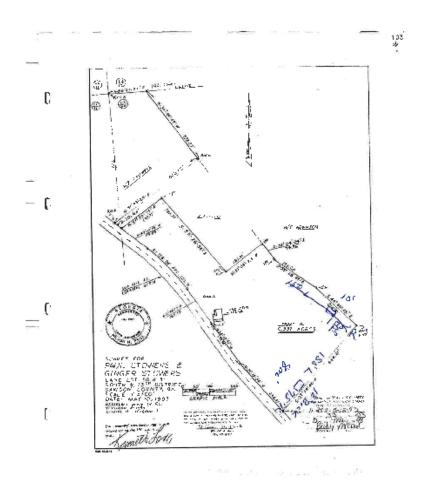

#### **Application for Special Use:**

2. Presentation of SU 21-02 Robert Garner is requesting a Special Use of TMP 078-001-002 for the purpose of placing a mobile home on less than 5 acres in a R-A zoning.