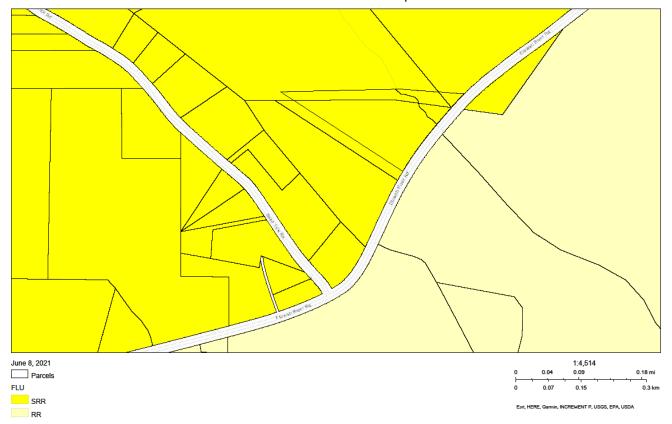

#### **Application for Variance:**

1. Presentation of VR 21-08—Paul Stowers is requesting to vary from the Dawson County Land Use Resolution Article Section 319 Table 3.2 side setback reduction from 20' to 10' for the purpose of constructing a barn TMP 103-044 Seed Tick Road.

| TMP_/@3 026 | 1. Kathy Stapler              | 1933 Seed Tick Rd.   |
|-------------|-------------------------------|----------------------|
| TMP_103-030 | 2. Dale + Tracy Diane Ro      | perts seed Tick Rd   |
| TMP/03-043  | 3. John R + Christine Tession | er 1836 Seedtick Rd. |
|             | 4. Glynn C + Heather D So     |                      |
| TMP/03-048  | 5. Carol M Bowline            | 1745 seed Truk Rd    |
|             | 6. Kenneth B Clary            |                      |
|             | 7. Marjorie W Davidson        |                      |
| TMP         | 8,                            |                      |
| TMP         | 9                             |                      |
| TMP         | 10                            |                      |
| TMP         | 11                            |                      |
| TMP         | 12                            |                      |
| TMP         | 13                            |                      |
| TMP         | 14                            |                      |
| TMP         | 15.                           |                      |