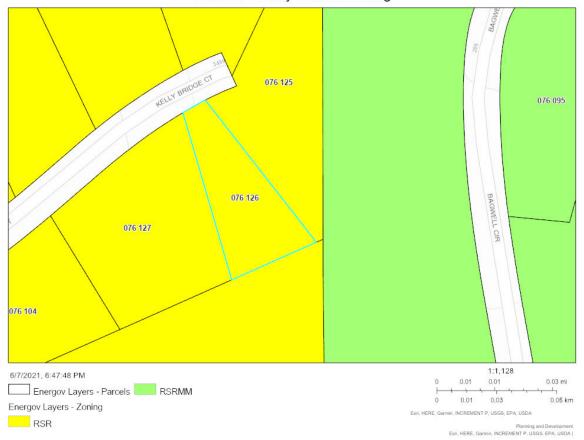

#### **Application for Rezoning:**

3. Presentation of ZA 21-12 Martin Labaca is requesting to rezone TMP 076-126 from RSR to R-A for the purpose of down zoning the parcel.