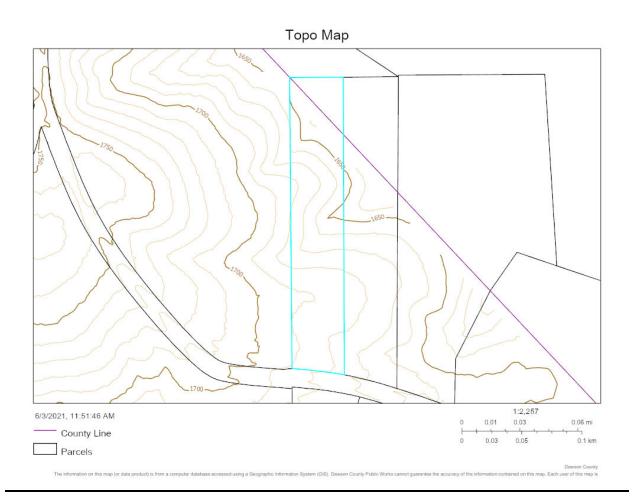

#### **Application for Special Use:**

2. Presentation of SU 21-02 Robert Garner is requesting a Special Use of TMP 078-001-002 for the purpose of placing a mobile home on less than 5 acres in a R-A zoning.