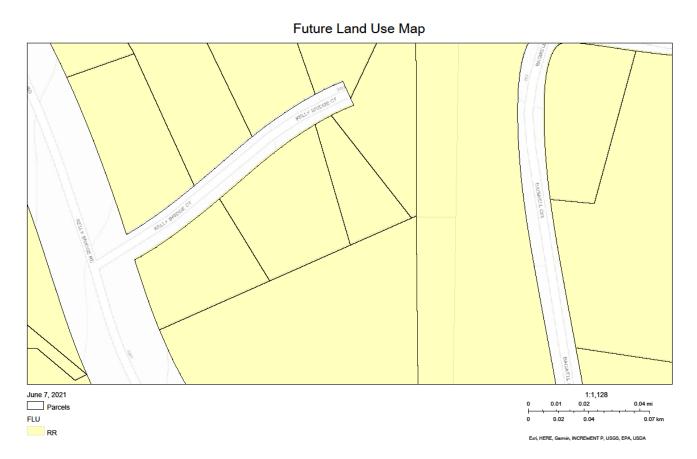

#### **Application for Rezoning:**

3. Presentation of ZA 21-12 Martin Labaca is requesting to rezone TMP 076-126 from RSR to R-A for the purpose of down zoning the parcel.