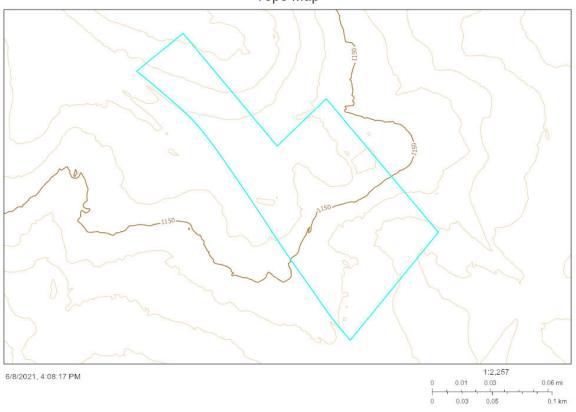

#### **Application for Special Use:**

2. Presentation of SU 21-02 Robert Garner is requesting a Special Use of TMP 078-001-002 for the purpose of placing a mobile home on less than 5 acres in a R-A zoning.