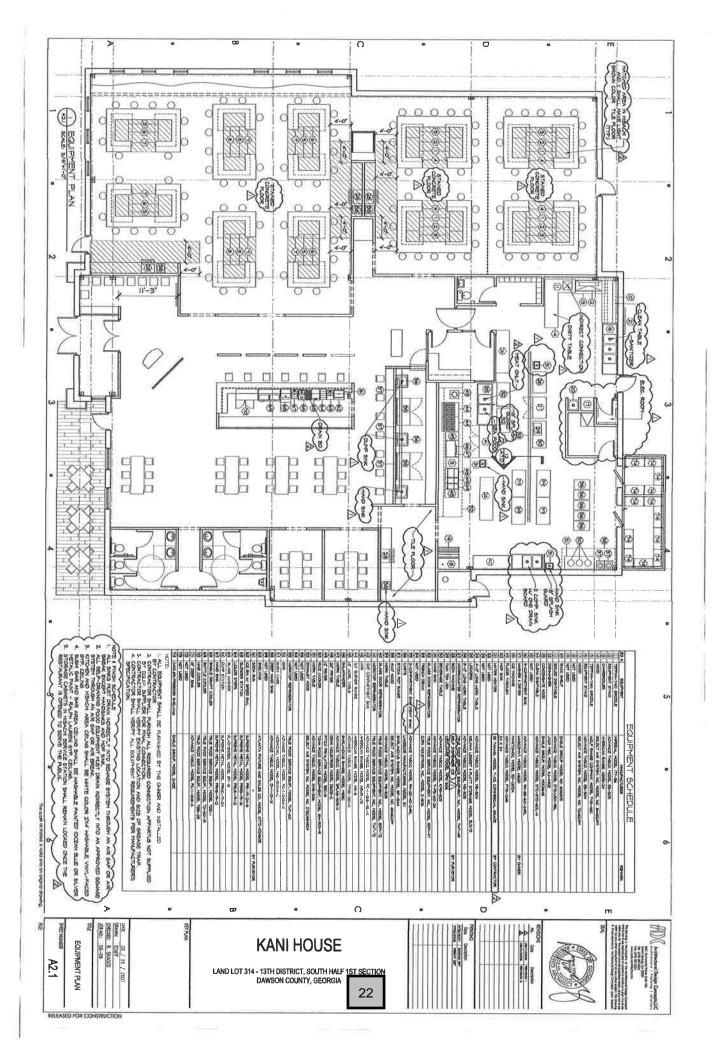

#### PREMISE AND STRUCTURE FORM

|          | 5. (a) | THAT<br>VISIBI | THE BUILDING IN WHICH THE BUSINESS IS TO BE LOCATED CONTAIN SUFFICIENT LIGHTING SO THE BUILDING ITSELF AND THE PREMISES ON ALL SIDES OF THE BUILDING ARE READILY LE AT ALL TIMES FROM THE FRONT OF THE STREET ON WHICH THE BUILDING IS LOCATED AS EVEAL ALL OF THE OUTSIDE PREMISES OF SUCH BUILDING?                                     |
|----------|--------|----------------|-------------------------------------------------------------------------------------------------------------------------------------------------------------------------------------------------------------------------------------------------------------------------------------------------------------------------------------------|
|          | (b)    | IS TH          | E BUILDING SO ILLUMINATED SO THAT ALL HALLWAYS, PASSAGE WAYS, AND OPEN AREAS BE CLEARLY SEEN BY THE CUSTOMER THEREIN?                                                                                                                                                                                                                     |
|          |        | IF THE         | E ANSWER IS NO TO EITHER OR BOTH (a) OR (b) ABOVE, PLEASE EXPLAIN PROPOSED METHODS ECTIFY THE INSUFFICIENT LIGHTING.                                                                                                                                                                                                                      |
|          | 6.     | FOR C          | CONSUMPTION ON PREMISES AND RETAIL PACKAGE APPLICATIONS:                                                                                                                                                                                                                                                                                  |
|          |        |                | (Answer "N/A" for items that are not applicable to your business)                                                                                                                                                                                                                                                                         |
|          |        | (a)            | NUMBER OF SQUARE FEET OF TOTAL FLOOR AREA:                                                                                                                                                                                                                                                                                                |
|          |        | (b)            | NUMBER OF SQUARE FEET DEVOTED TO DINING AREA: 7, 000 59 ft.                                                                                                                                                                                                                                                                               |
|          |        | (c)            | SEATING CAPACITY EXCLUDING BAR AREA; 270                                                                                                                                                                                                                                                                                                  |
|          |        | (d)            | DO YOU HAVE A FULL SERVICE KITCHEN?                                                                                                                                                                                                                                                                                                       |
|          |        |                | DOES THE FULL SERVICE KITCHEN CONTAIN A THREE (3) COMPARTMENT SINK?                                                                                                                                                                                                                                                                       |
|          |        |                | IS THE STOVE AND/OR GRILL PERMANENTLY INSTALLED AND APPROVED BY THE HEALTH AND FIRE DEPARTMENTS?                                                                                                                                                                                                                                          |
|          |        | l ,            | IF THE ANSWER TO ANY OF THE IMMEDIATE FOREGOING IS NO, PLEASE EXPLAIN:NA                                                                                                                                                                                                                                                                  |
|          |        | (e)            | HOURS PREPARED MEALS OR FOODS ARE SERVED: M-Th 11:30 -10 pm; Fy 11:30 -11 pm;                                                                                                                                                                                                                                                             |
|          |        | (f)            | HOURS THAT ALCOHOLIC BEVERAGES ARE SERVED: MON-Sat 11:30-11pm Sun 12130-10pm.                                                                                                                                                                                                                                                             |
|          |        | (g)            | HOURS OF OPERATION: Mon-Th 11:30 - 10pm; Fr 11:30 - 11pm; Sat 12-11pm; Sun 12-11                                                                                                                                                                                                                                                          |
|          |        | (h)            | MAXIMUM NUMBER OF EMPLOYEES ON HIGHEST SHIFT:                                                                                                                                                                                                                                                                                             |
|          |        | (i)            | NUMBER OF PARKING SPACES:                                                                                                                                                                                                                                                                                                                 |
|          |        | (j)            | NUMBER OF PARKING SPACES DEVOTED TO HANDICAPPED PERSONS:                                                                                                                                                                                                                                                                                  |
|          |        | (k)            | PACKAGE LIQUOR STORES:                                                                                                                                                                                                                                                                                                                    |
|          |        |                | DO YOU COMPLY WITH ORDINANCE ARTICLE 5 SECTION 503 - POSTING OF LICENSE NUMBER?  Every licensee shall have posted on the front of the licensed premises the name of the licensee together with the following inscription, "County Retail Package Sales of Distilled Spirits License No                                                    |
| Malegran | tdil   | A -69          | DO YOU COMPLY WITH ORDINANCE ARTICLE 5 SECTION 505 A) (2) - TYPES OF OUTLETS WHERE PACKAGE SALES ARE PERMITTED?  Outlets that are devoted exclusively to the retail sale of distilled spirits, malt beverages and/or wine by the package with ingress and egress provided directly to and only to the exterior of the building and not to |