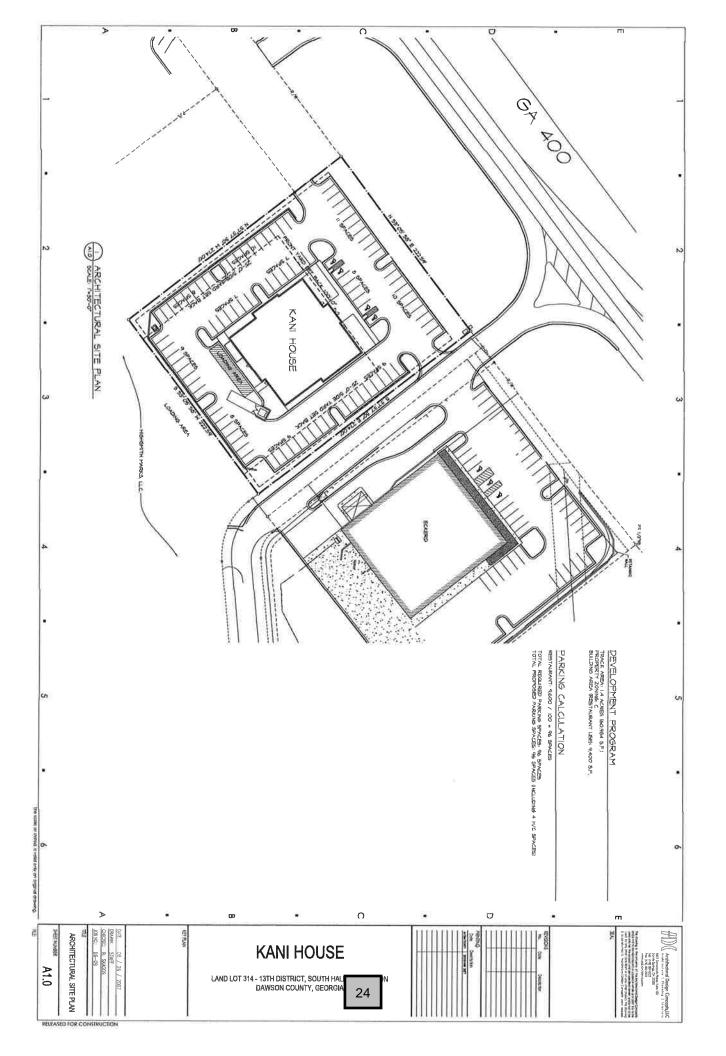

#### PREMISE AND STRUCTURE FORM

| 11.         | IF THE APPLICANT IS A FRANCHISE, <u>ATTACH</u> A COPY OF THE FRANCHISE AGREEMENT OR CONTRACT.                                                                                                                                                                                                                          |
|-------------|------------------------------------------------------------------------------------------------------------------------------------------------------------------------------------------------------------------------------------------------------------------------------------------------------------------------|
| <b>Л</b> 2. | IF THE APPLICANT IS AN EATING ESTABLISHMENT, <u>ATTACH</u> A COPY OF THE MENU(S).                                                                                                                                                                                                                                      |
| 18.         | (a) IF THE BUILDING IS COMPLETE, ATTACH COPIES OF DETAILED SITE PLANS OF SAID BUILDING INCLUDING OUTSIDE PREMISES AND FLOOR PLAN.                                                                                                                                                                                      |
|             | (b) IF THE BUILDING IS PROPOSED, ATTACH COPIES OF PROPOSED SITE PLAN AND SPECIFICATIONS AND BUILDING PERMIT OF THE PROPOSED BUILDING.                                                                                                                                                                                  |
| NOTE:       | Before signing this statement, check all answers and explanations to see that you have answered all questions fully and correctly. This statement is to be executed under oath and subject to the penalties of false swearing, and it includes all attached sheets submitted herewith                                  |
|             | STATE OF GEORGIA, DAWSON COUNTY                                                                                                                                                                                                                                                                                        |
|             | I, Dan Park , DO SOLEMNLY SWEAR, SUBJECT TO THE PENALTIES OF FALSE SWEARING, THAT THE STATEMENTS AND ANSWERS MADE BY BE AS THE APPLICANT IN THE FOREGOING PREMISE AND STRUCTURE STATEMENT ARE TRUE AND CORRECT.                                                                                                        |
|             | APPLICANT'S SIGNATURE                                                                                                                                                                                                                                                                                                  |
|             | I HEREBY CERTIFY THAT DALA! PARK  SIGNED HIS/HER NAME TO THE FOREGOING APPLICATION STATING TO ME THAT HE/SHE KNEW AND UNDERSTOOD ALL STATEMENTS AND ANSWERS MADE THEREIN, AND, UNDER OATH ACTUALLY ADMINISTERED BY ME, HAS SWORN THAT SAID STATEMENTS AND ANSWERS ARE TRUE AND CORRECT.  THIS, THE 16 H DAY OF 20 20 . |
|             | Margaret a Honn  Notary Public  MARGARET A. HONN  Notary Public, Georgia  Dawson County  My Commission Expires  August 12, 2020                                                                                                                                                                                        |