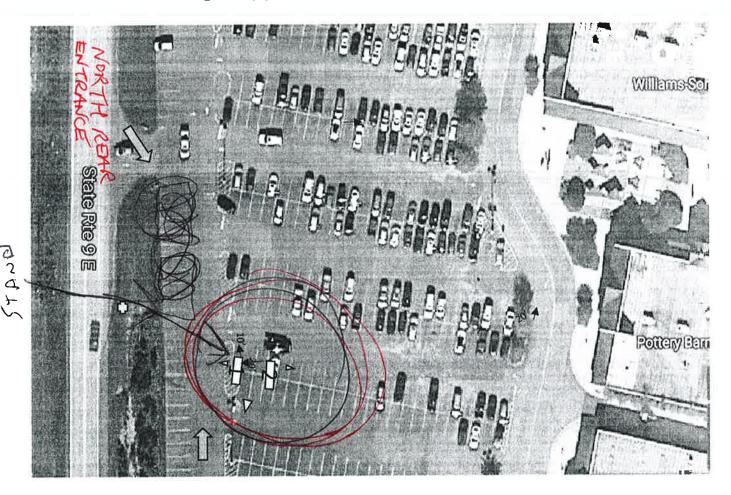

### Surrounding Zoning ◆ North – C-IR

East – C-PCD South- C-HB

West – RA/C-HB
Acreage of request – 160 feet x 255 feet
Zoning of the Property – C-HB
Number of Parking spaces – Carnival Utilizing approximately 134 parking spaces/3137 Total Parking spaces