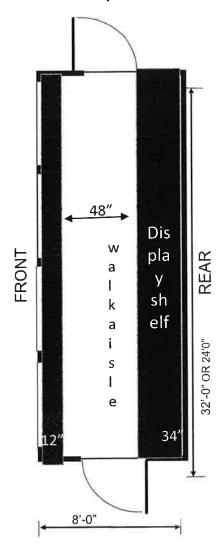

|

(The complete names of all owners must be listed, if the owner is a partnership, the names of all partners miss the listed, if a joint venture, the names of all members must be listed. If a separate sheet is needed to list all names please identify as applicant or owner and have the additional sheet notarised also.)

SEE ATTACHED

### Letter of Trent 5/26/17

Phanton Fireworks Indends to open AND operate A Concurrent Fireworks SAler, in ASTAB, located in the lot of N. GA Premium Owtlest MALL, from June 23 to Juy44 We Intend to occupy the lot from June 17 July 17 2017 There will b 1-8x32 STAND AND 1-10x20 STORAGE Wilt

Slucerly

Rick Dry Mry 26, 2017

Phantan Fireworks CASTERN DIOCEC

Planton Finurork, of Dansonville GA



## STAND: Top View



1 inch = 6 feet | 1/8 inch = 0.75 feet

## STAND AND SHELVES MATERIALS LIST

SKIDS & FLOOR JOIST ARE 2'x6' PRESSURE TREATED #3
FLOOR DECKING IS ¾ TONGUE & GROOVE – STURDIFLOOR
STUDS & TRUSS ARE MADE WITH 2'x4' SOUTHERN YELLOW PINE #1
SIDING IS L.P. SMART SIDING – WITH A PRIMER GRAY ON EXTERIOR
29 GAUGE STEEL BRACING THROUGHOUT (WALLS AND AT JOINTS)
ROOF PANELS – 29 GAUGE MILL FINISH GALVALUME STEEL

STEEL DOORS (48" x 75") SHEETING ON EXTERIOR & INTERIOR IS STEEL, FILLED WITH 2'x4' FOR BRACING AND A POLYURETHANE FOAM – MAKING THE DOOR SOLID

CONCESSION DOORS (64" x 40") SHEETING IS ALUMINUM ON EXTERIOR AND FIBERGLASS ON INTERIOR, FILLED WITH 2'x4' FOR BRACING AND FOAM – MAKING THE DOOR SOLID

SHELVES ARE MADE WITH 2'x4' SOUTHERN YELLOW PINE #1 & 7/16 OSB

## STAND: Side View



## PHANTO