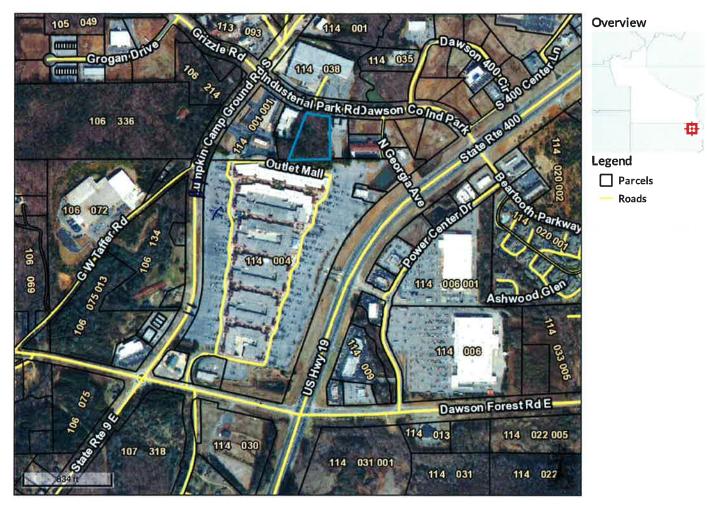

|                | <b>Property Information</b>                                                              |
|----------------|------------------------------------------------------------------------------------------|
|                | 911 Street Address of Property 800 Highway 400 S. Dawsonville, GA                        |
|                | Directions to Property located on Highway 400 S & 30534                                  |
|                | Lumpkin Camparand Rad So                                                                 |
|                | Dawson Forest Road E.                                                                    |
|                | 114 004                                                                                  |
| 1991           | Tax Map & Parcel # (TMP) LL 312 344 345 371 372 LD 13-S                                  |
| n fo.          | Land Lot(s) 312 District See Section See a Hacked                                        |
| Hached         | Commission District # See affactived # 4 JULIE NIX                                       |
| T T JULION ICC | Subdivision Name See affached Lot # 312                                                  |
|                | Current Zoning Current Use of Property Commercial (Example: residence, farm, commercial) |
|                | SURROUNDING ZONING:                                                                      |
|                | North C-IR South C-HB                                                                    |
|                | East $C - PCD$ West $RA/C - HI3$                                                         |
|                | PROPOSED ACCESS:                                                                         |
|                | Access to the development will be provided from:                                         |
|                | Road Name Highway 400S                                                                   |
|                | Type of Road Surface Paved                                                               |
|                |                                                                                          |
|                | SITE PLAN: Attach detailed site plan.                                                    |
|                | Site plan notes: <u>Carnival</u> will utilize 2 134 parking                              |
|                | spaces of 3/37 parking spaces                                                            |

### Surrounding Zoning ◆ North – C-IR

East – C-PCD South- C-HB

West – RA/C-HB
Acreage of request – 160 feet x 255 feet
Zoning of the Property – C-HB
Number of Parking spaces – Carnival Utilizing approximately 134 parking spaces/3137 Total Parking spaces