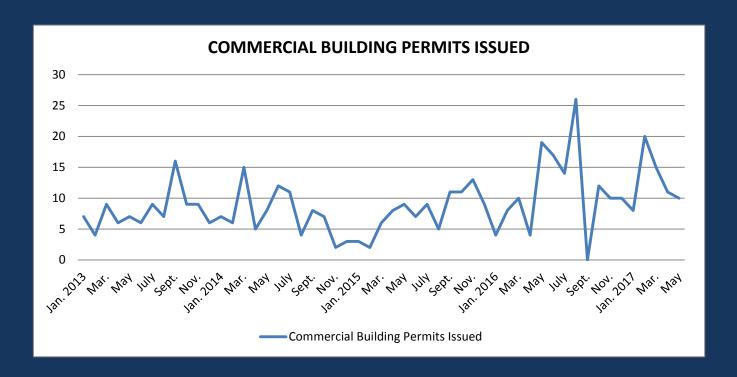

### DAWSON COUNTY BOARD OF COMMISSIONERS WORK SESSION AGENDA - THURSDAY, JUNE 8, 2017 DAWSON COUNTY GOVERNMENT CENTER ASSEMBLY ROOM 4:00 PM