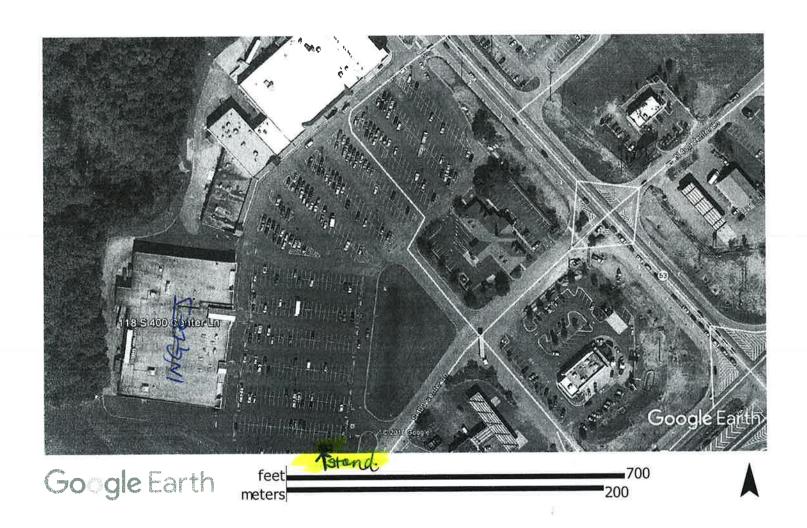

|                | <b>Property Information</b>                                                              |
|----------------|------------------------------------------------------------------------------------------|
|                | 911 Street Address of Property 800 Highway 400 S. Dawsonville, GA                        |
|                | Directions to Property located on Highway 400 S & 30534                                  |
|                | Lumpkin Camparand Rad So                                                                 |
|                | Dawson Forest Road E.                                                                    |
|                | 114 004                                                                                  |
| 1991           | Tax Map & Parcel # (TMP) LL 312 344 345 371 372 LD 13-S                                  |
| n fo.          | Land Lot(s) 312 District See Section See a Hacked                                        |
| Hached         | Commission District # See affactived # 4 JULIE NIX                                       |
| T T JULION ICC | Subdivision Name See affached Lot # 312                                                  |
|                | Current Zoning Current Use of Property Commercial (Example: residence, farm, commercial) |
|                | SURROUNDING ZONING:                                                                      |
|                | North C-IR South C-HB                                                                    |
|                | East $C - PCD$ West $RA/C - HI3$                                                         |
|                | PROPOSED ACCESS:                                                                         |
|                | Access to the development will be provided from:                                         |
|                | Road Name Highway 400S                                                                   |
|                | Type of Road Surface Paved                                                               |
|                |                                                                                          |
|                | SITE PLAN: Attach detailed site plan.                                                    |
|                | Site plan notes: <u>Carnival</u> will utilize 2 134 parking                              |
|                | spaces of 3/37 parking spaces                                                            |

### Surrounding Zoning ◆ North – C-IR

East – C-PCD South- C-HB

West – RA/C-HB
Acreage of request – 160 feet x 255 feet
Zoning of the Property – C-HB
Number of Parking spaces – Carnival Utilizing approximately 134 parking spaces/3137 Total Parking spaces