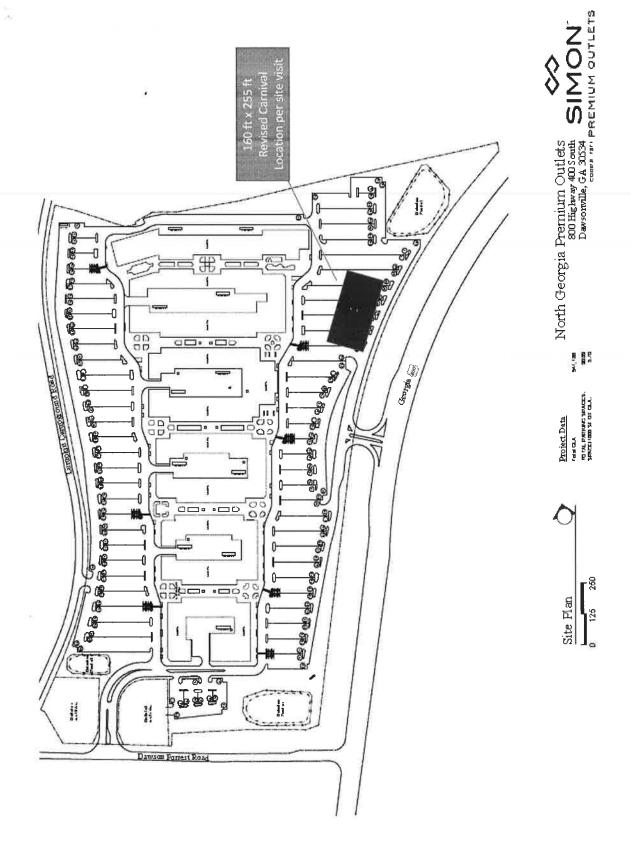

### Special Event Business License Application

| TMP 114 C                           | Acreage of the request 160' x 255'                                                              |
|-------------------------------------|-------------------------------------------------------------------------------------------------|
| ZONING OF T                         | THE PROPERTY C-HB                                                                               |
| 911 Street address of               | property: 800 Highway 400 5, Dawsonville, GA 30534                                              |
| Submittal Date <u>5</u> -           |                                                                                                 |
| Board of Commission (if applicable) | oners Work Session Date:                                                                        |
| Board of Commissio (if applicable)  | oners Meeting Date:                                                                             |
| * *                                 | nformation<br>Representative)                                                                   |
| Printed Name                        | Carol Stream Amusements, Inc.                                                                   |
| Address                             | 2509 Lake Shore Drive                                                                           |
|                                     | Orlando, FL 32803                                                                               |
| Phone                               | 407-894-6920 office; 407-353-5462 cell                                                          |
| Email Address                       | smagida cfl.rr.com                                                                              |
| Status                              | [ ] Owner  Authorized Agent [ ] Lessee [ ] Option to purchase                                   |
| NOTE:                               | If applicant is other than owner, enclosed Property Owner Authorization form must be completed. |
| <b>Property C</b>                   | Owner Information                                                                               |
| Name                                | Premium Outlet Partners, LP dBa<br>North Georgia Premium outlets<br>P.O. Box 7066               |
| Address                             | P.O. Box 7066                                                                                   |
|                                     | Indianapolis, IN 46207                                                                          |
| Phone                               | 317-685-7248                                                                                    |
|                                     | Local - 800 Highway 400 S<br>Dawsonville, GA 30534                                              |
|                                     | ,                                                                                               |

|                | <b>Property Information</b>                                                              |
|----------------|------------------------------------------------------------------------------------------|
|                | 911 Street Address of Property 800 Highway 400 S. Dawsonville, GA                        |
|                | Directions to Property located on Highway 400 S & 30534                                  |
|                | Lumpkin Camparand Rad So                                                                 |
|                | Dawson Forest Road E.                                                                    |
|                | 114 004                                                                                  |
| 1991           | Tax Map & Parcel # (TMP) LL 312 344 345 371 372 LD 13-S                                  |
| n fo.          | Land Lot(s) 312 District See Section See a Hacked                                        |
| Hached         | Commission District # See affactived # 4 JULIE NIX                                       |
| T T JULION ICC | Subdivision Name See affached Lot # 312                                                  |
|                | Current Zoning Current Use of Property Commercial (Example: residence, farm, commercial) |
|                | SURROUNDING ZONING:                                                                      |
|                | North C-IR South C-HB                                                                    |
|                | East $C - PCD$ West $RA/C - HI3$                                                         |
|                | PROPOSED ACCESS:                                                                         |
|                | Access to the development will be provided from:                                         |
|                | Road Name Highway 400S                                                                   |
|                | Type of Road Surface Paved                                                               |
|                |                                                                                          |
|                | SITE PLAN: Attach detailed site plan.                                                    |
|                | Site plan notes: <u>Carnival</u> will utilize 2 134 parking                              |
|                | spaces of 3/37 parking spaces                                                            |

### Surrounding Zoning ◆ North – C-IR

East – C-PCD South- C-HB

West – RA/C-HB
Acreage of request – 160 feet x 255 feet
Zoning of the Property – C-HB
Number of Parking spaces – Carnival Utilizing approximately 134 parking spaces/3137 Total Parking spaces