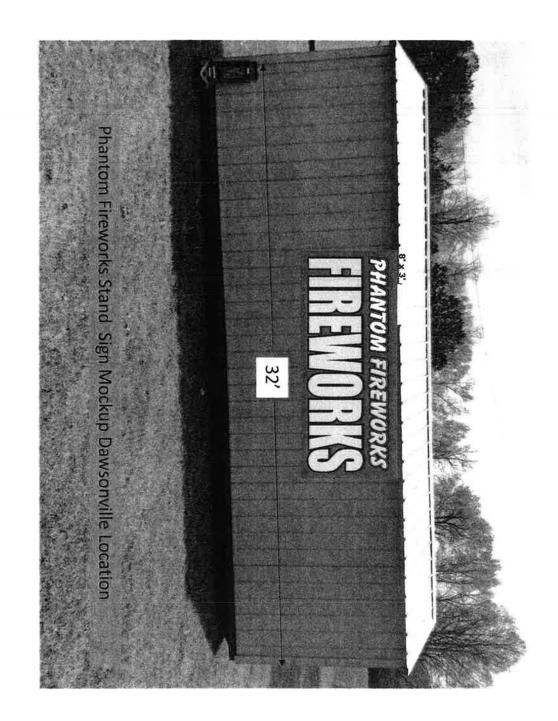

|

(The complete names of all owners must be listed, if the owner is a partnership, the names of all partners miss the listed, if a joint venture, the names of all members must be listed. If a separate sheet is needed to list all names please identify as applicant or owner and have the additional sheet notarised also.)

SEE ATTACHED

### Letter of Trent 5/26/17

Phanton Fireworks Indends to open AND operate A Concurrent Fireworks SAler, in ASTAB, located in the lot of N. GA Premium Owtlest MALL, from June 23 to Juy44 We Intend to occupy the lot from June 17 July 17 2017 There will b 1-8x32 STAND AND 1-10x20 STORAGE Wilt

Slucerly

Rick Dry Mry 26, 2017

Phantan Fireworks CASTERN DIOCEC

Planton Finurork, of Dansonville GA



## STAND: Top View



1 inch = 6 feet | 1/8 inch = 0.75 feet

## STAND AND SHELVES MATERIALS LIST

SKIDS & FLOOR JOIST ARE 2'x6' PRESSURE TREATED #3
FLOOR DECKING IS ¾ TONGUE & GROOVE – STURDIFLOOR
STUDS & TRUSS ARE MADE WITH 2'x4' SOUTHERN YELLOW PINE #1
SIDING IS L.P. SMART SIDING – WITH A PRIMER GRAY ON EXTERIOR
29 GAUGE STEEL BRACING THROUGHOUT (WALLS AND AT JOINTS)
ROOF PANELS – 29 GAUGE MILL FINISH GALVALUME STEEL

STEEL DOORS (48" x 75") SHEETING ON EXTERIOR & INTERIOR IS STEEL, FILLED WITH 2'x4' FOR BRACING AND A POLYURETHANE FOAM – MAKING THE DOOR SOLID

CONCESSION DOORS (64" x 40") SHEETING IS ALUMINUM ON EXTERIOR AND FIBERGLASS ON INTERIOR, FILLED WITH 2'x4' FOR BRACING AND FOAM – MAKING THE DOOR SOLID

SHELVES ARE MADE WITH 2'x4' SOUTHERN YELLOW PINE #1 & 7/16 OSB

## STAND: