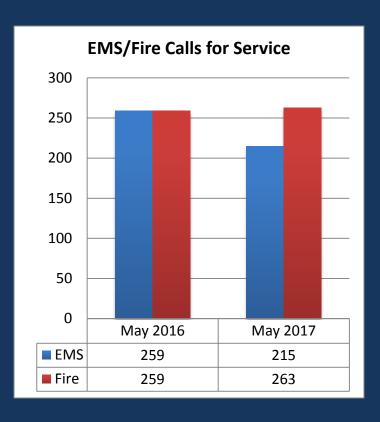

### DAWSON COUNTY BOARD OF COMMISSIONERS WORK SESSION AGENDA - THURSDAY, JUNE 8, 2017 DAWSON COUNTY GOVERNMENT CENTER ASSEMBLY ROOM 4:00 PM