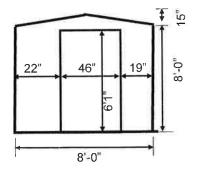

Top View



1 inch = 6 feet | 1/8 inch = 0.75 feet

## STAND AND SHELVES MATERIALS LIST

SKIDS & FLOOR JOIST ARE 2'x6' PRESSURE TREATED #3
FLOOR DECKING IS ¾ TONGUE & GROOVE – STURDIFLOOR
STUDS & TRUSS ARE MADE WITH 2'x4' SOUTHERN YELLOW PINE #1
SIDING IS L.P. SMART SIDING – WITH A PRIMER GRAY ON EXTERIOR
29 GAUGE STEEL BRACING THROUGHOUT (WALLS AND AT JOINTS)
ROOF PANELS – 29 GAUGE MILL FINISH GALVALUME STEEL

STEEL DOORS (48" x 75") SHEETING ON EXTERIOR & INTERIOR IS STEEL, FILLED WITH 2'x4' FOR BRACING AND A POLYURETHANE FOAM – MAKING THE DOOR SOLID

CONCESSION DOORS (64" x 40") SHEETING IS ALUMINUM ON EXTERIOR AND FIBERGLASS ON INTERIOR, FILLED WITH 2'x4' FOR BRACING AND FOAM – MAKING THE DOOR SOLID

SHELVES ARE MADE WITH 2'x4' SOUTHERN YELLOW PINE #1 & 7/16 OSB

## STAND: Side View



## PHANTOM SEASONAL FIREWORKS SALES STANDS

## STAND LAYOUT Stand Plan

All signage (exit, distance, parking, 1.4G plaque and all others) conform to NFPA 1124 7.4.6.3, 7.3.11.2, 7.3.15.2.3 2000 Watt 2 gallon Generator for portable power, per 7.3.18.2 OR 12 volt UPS.

Egress doors will have mounted one properly rated ABC and one Pressure Water Extinguisher, per 1124, clear and unobstructed.7.3.8.2, 7.3.6.3 24" counter extension provided per IBC 904.4.1

5/17/2017



PHANTOM FIREWORKS EASTERN DIVISION LLC 2445 Belmont Ave. Youngstown, OH 44505

Phone:330.746.1064 Fax: 330.319.8122

CONTACT Rick Day 330-360-9909 rday@fireworks.com

## **Temporary Fireworks Stand**

Product distribution 70% storage, 30% stand Skid weight approx. 1450# Estimated skids @6



## 800 Hwy 400 South GA Premium Out