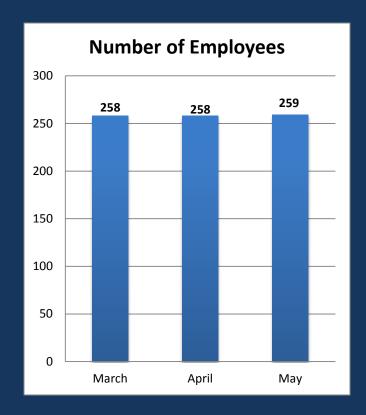

### DAWSON COUNTY BOARD OF COMMISSIONERS WORK SESSION AGENDA - THURSDAY, JUNE 8, 2017 DAWSON COUNTY GOVERNMENT CENTER ASSEMBLY ROOM 4:00 PM