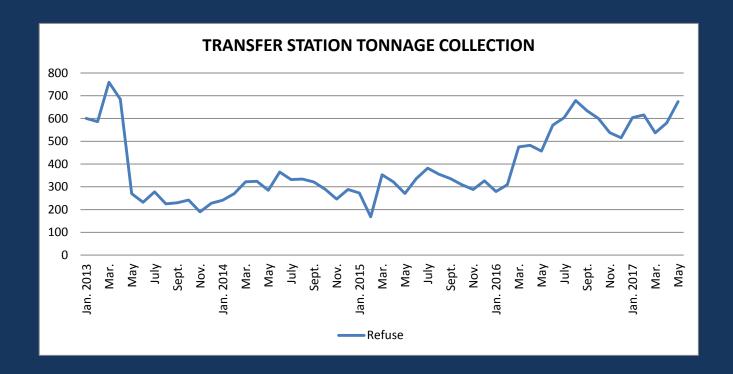

### DAWSON COUNTY BOARD OF COMMISSIONERS WORK SESSION AGENDA - THURSDAY, JUNE 8, 2017 DAWSON COUNTY GOVERNMENT CENTER ASSEMBLY ROOM 4:00 PM