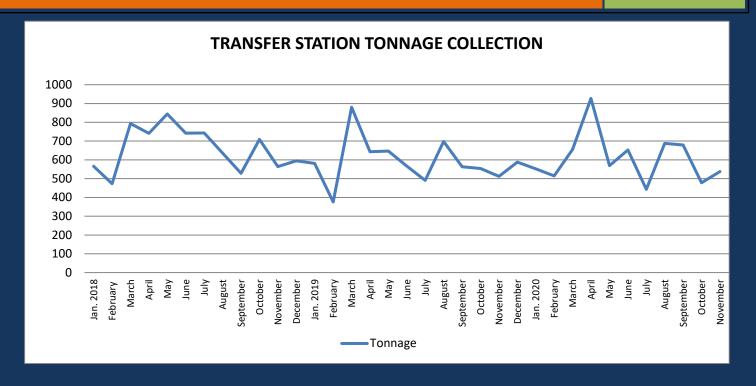

# DAWSON COUNTY BOARD OF COMMISSIONERS WORK SESSION AGENDA – THURSDAY, DECEMBER 17, 2020 DAWSON COUNTY GOVERNMENT CENTER ASSEMBLY ROOM 25 JUSTICE WAY, DAWSONVILLE, GEORGIA 30534 4:00 PM