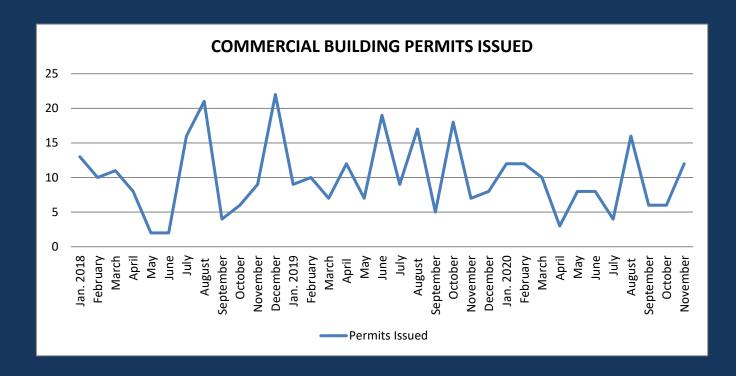

# DAWSON COUNTY BOARD OF COMMISSIONERS WORK SESSION AGENDA – THURSDAY, DECEMBER 17, 2020 DAWSON COUNTY GOVERNMENT CENTER ASSEMBLY ROOM 25 JUSTICE WAY, DAWSONVILLE, GEORGIA 30534 4:00 PM