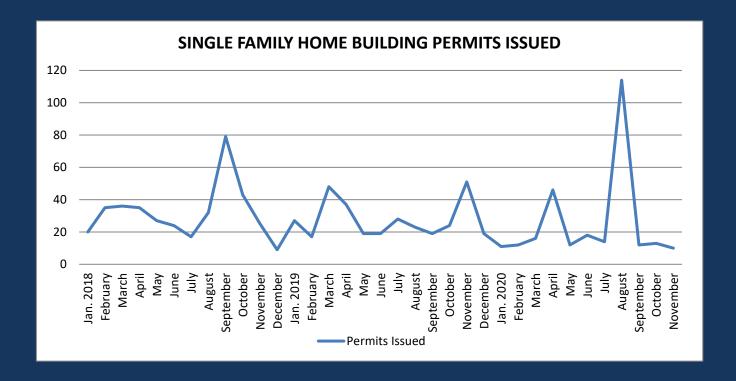

# DAWSON COUNTY BOARD OF COMMISSIONERS WORK SESSION AGENDA – THURSDAY, DECEMBER 17, 2020 DAWSON COUNTY GOVERNMENT CENTER ASSEMBLY ROOM 25 JUSTICE WAY, DAWSONVILLE, GEORGIA 30534 4:00 PM