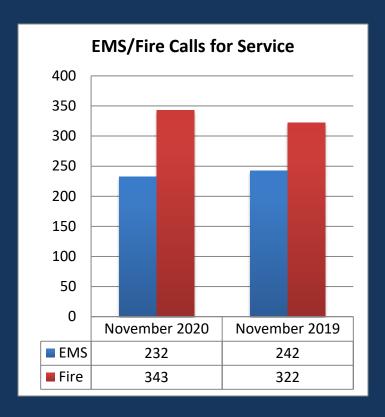

# DAWSON COUNTY BOARD OF COMMISSIONERS WORK SESSION AGENDA – THURSDAY, DECEMBER 17, 2020 DAWSON COUNTY GOVERNMENT CENTER ASSEMBLY ROOM 25 JUSTICE WAY, DAWSONVILLE, GEORGIA 30534 4:00 PM