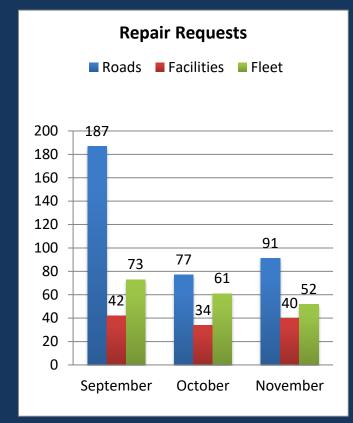

Fulfillment (created to meet the need of the underserved logistics market)
Atlanta, GA

### 1997 - 2012

Founder and CEO The Brainy Baby Company Atlanta, GA

## 1994 - 1997

President and Founder Small Fry Productions Atlanta, GA

#### 1978 - 1994

President and Founder SPI Visual Communications Company Atlanta, GA

#### Other interests:

Fully Trained NPQ-1 Volunteer Firefighter for Dawson County – First Responder and EMT trained. Has Mentor High School students at Dawson County High School Past Board member of the Dawson County Mentoring Board Served as President of the Blue Ridge Overlook HOA Board

Have served on many other company Boards in the past and served as COB for one organization (Currently not serving on any Boards)



Key Indicator Report November 2020























# Dawson County Est. 1857

# **Dawson County Board of Commissioners**

# <u>Elections/Registrar Monthly Report – November 2020</u>

New Applications/Transfers In: 382

Changes/Duplicates: 3977

Cancelled/Transferred Out: 121

• Total Processed: 4480

# **HIGHLIGHTS**

## **Voter Registration Projects:**

- Reports and task lists items in preparation for the General/Special Election Runoff being completed daily.
- Secretary of State absentee ballot application request portal (<a href="https://ballotrequest.sos.ga.gov/">https://ballotrequest.sos.ga.gov/</a>) continues to generate requests daily for the upcoming January 5, 2020 General/Special Election Runoff.
- E-mail, fax & mail in of absentee ballot requests is being processed daily, as well as returned ballots. Total issued as of 12/07/