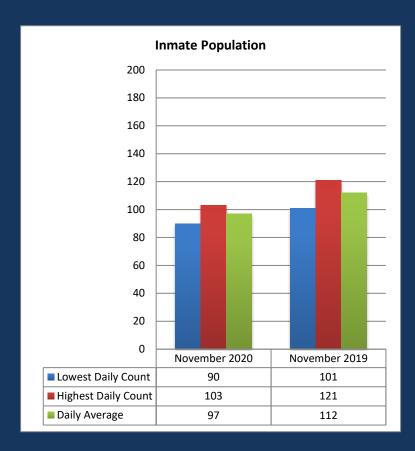

& Fulfillment (created to meet the need of the underserved logistics market)
Atlanta, GA

### 1997 - 2012

Founder and CEO The Brainy Baby Company Atlanta, GA

## 1994 - 1997

President and Founder Small Fry Productions Atlanta, GA

#### 1978 - 1994

President and Founder SPI Visual Communications Company Atlanta, GA

#### Other interests:

Fully Trained NPQ-1 Volunteer Firefighter for Dawson County – First Responder and EMT trained. Has Mentor High School students at Dawson County High School Past Board member of the Dawson County Mentoring Board Served as President of the Blue Ridge Overlook HOA Board

Have served on many other company Boards in the past and served as COB for one organization (Currently not serving on any Boards)



Key Indicator Report November 2020























# Dawson County Est. 1857

# **Dawson County Board of Commissioners**

# <u>Elections/Registrar Monthly Report – November 2020</u>

New Applications/Transfers In: 382

Changes/Duplicates: 3977

Cancelled/Transferred Out: 121

• Total Processed: 4480

# **HIGHLIGHTS**

## **Voter Registration Projects:**

- Reports and task lists items in preparation for the General/Special Election Runoff being completed daily.
- Secretary of State absentee ballot application request portal (<a href="https://ballotrequest.sos.ga.gov/">https://ballotrequest.sos.ga.gov/</a>) continues to generate requests daily for the upcoming January 5, 2020 General/Special Election Runoff.
- E-mail, fax & mail in of absentee ballot requests is being processed daily, as well as returned ballots. Total issued as of 12/0