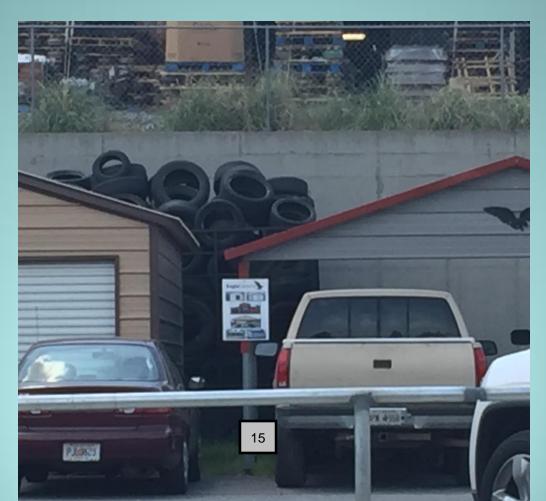

## Dawson County Tire Storage Ordinance

Deputy 10 f Tim Satterneld Fire Marshal

- In 2017 Dawson County has seen a influx in outdoor tire storage.
- Tire storage causes an increased risk for fire in our community.
- Outdoor storage of tires allows for the accumulation of water, dirt, and other rubbish.
- Pooling water in tires give mosquitoes a place to breed and spread disease.
- Rubbish buildup in tires provides a place for rodents to breed.

• High piled tire storage next to a building will increase the fire load and decrease the safety for the occupants and the customer.

These are a few issues noted within the county currently.