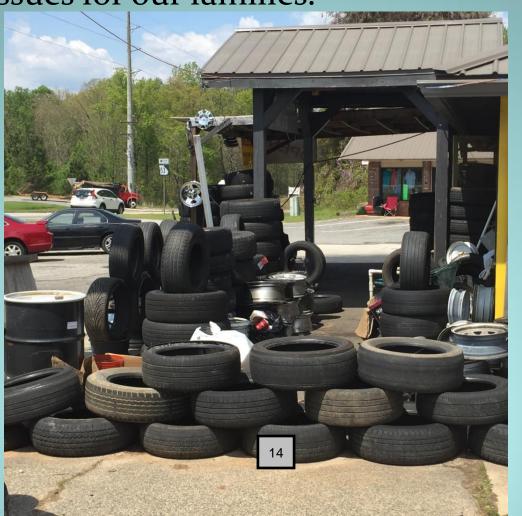

## Dawson County Tire Storage Ordinance

Deputy 10 f Tim Satterneld Fire Marshal

- In 2017 Dawson County has seen a influx in outdoor tire storage.
- Tire storage causes an increased risk for fire in our community.
- Outdoor storage of tires allows for the accumulation of water, dirt, and other rubbish.
- Pooling water in tires give mosquitoes a place to breed and spread disease.
- Rubbish buildup in tires provides a place for rodents to breed.

• High piled tire storage next to a building will increase the fire load and decrease the safety for the occupants and the customer.

These are a few issues noted within the county currently.