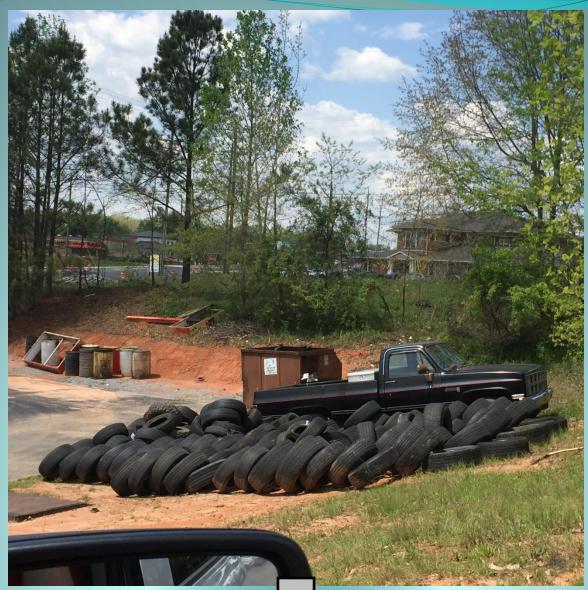

## Dawson County Tire Storage Ordinance

Deputy 10 f Tim Satterneld Fire Marshal

- In 2017 Dawson County has seen a influx in outdoor tire storage.
- Tire storage causes an increased risk for fire in our community.
- Outdoor storage of tires allows for the accumulation of water, dirt, and other rubbish.
- Pooling water in tires give mosquitoes a place to breed and spread disease.
- Rubbish buildup in tires provides a place for rodents to breed.

• Tires being stored in a manner to allow pooling of water, and a eye sore for our community.

• Trash and other rubbish can build up in tires providing an ideal place for rodents to spread disease and cause health issues for our families.

• High piled tire storage next to a building will increase the fire load and decrease the safety for the occupants and the customer.

These are a few issues noted within the county currently.