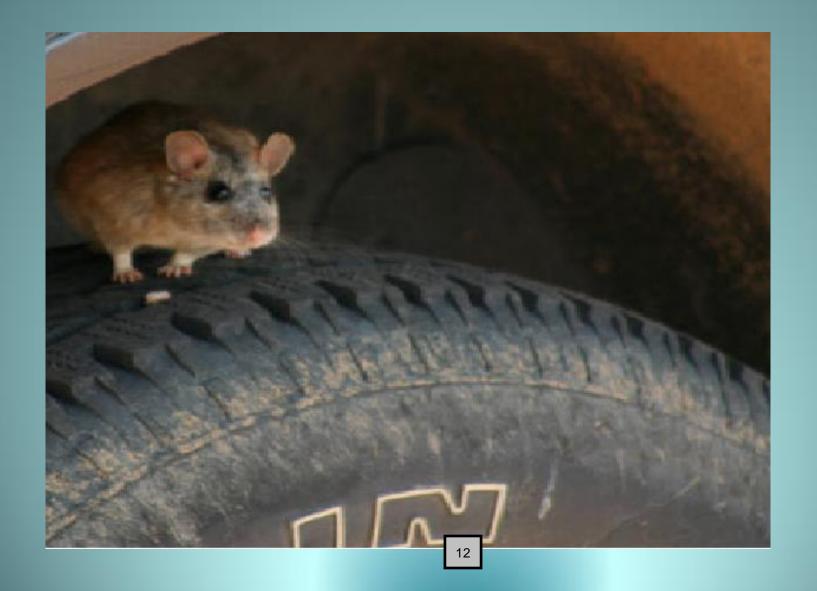

## Dawson County Tire Storage Ordinance

Deputy 10 f Tim Satterneld Fire Marshal

- In 2017 Dawson County has seen a influx in outdoor tire storage.
- Tire storage causes an increased risk for fire in our community.
- Outdoor storage of tires allows for the accumulation of water, dirt, and other rubbish.
- Pooling water in tires give mosquitoes a place to breed and spread disease.
- Rubbish buildup in tires provides a place for rodents to breed.

• Tires being stored in a manner to allow pooling of water, and a eye sore for our community.

• Trash and other rubbish can build up in tires providing an ideal place for rodents to spread disease and cause health issues for our families.