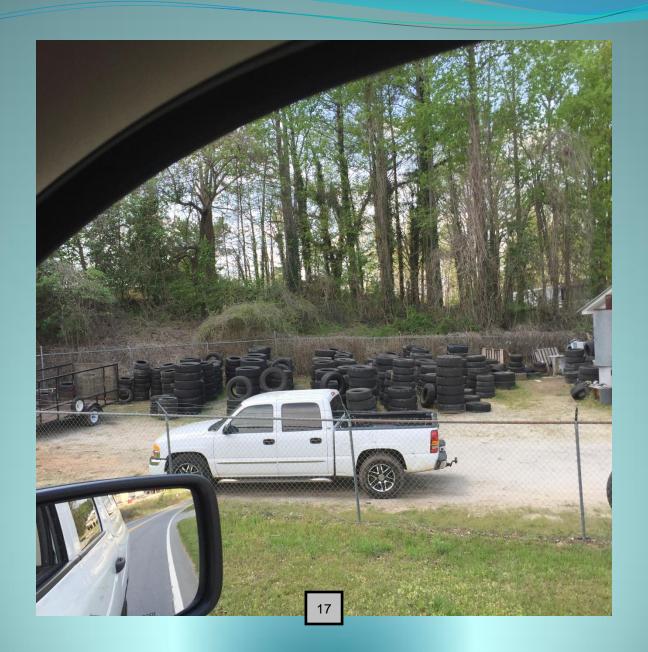

## Dawson County Tire Storage Ordinance

Deputy 10 f Tim Satterneld Fire Marshal

- In 2017 Dawson County has seen a influx in outdoor tire storage.
- Tire storage causes an increased risk for fire in our community.
- Outdoor storage of tires allows for the accumulation of water, dirt, and other rubbish.
- Pooling water in tires give mosquitoes a place to breed and spread disease.
- Rubbish buildup in tires provides a place for rodents to breed.

• Tires being stored in a manner to allow pooling of water, and a eye sore for our community.

• Trash and other rubbish can build up in tires providing an ideal place for rodents to spread disease and cause health issues for our families.

• High piled tire storage next to a building will increase the fire load and decrease the safety for the occupants and the customer.

These are a few issues noted within the county currently.