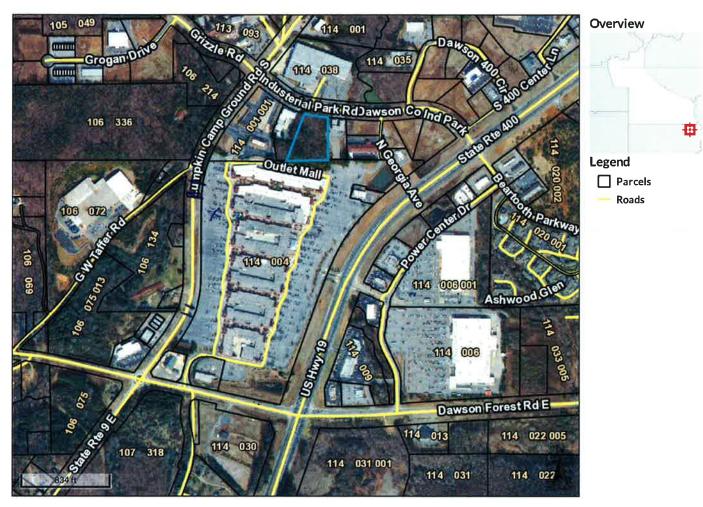

### Special Event Business License Application

| TMP 1/4 C                             | Acreage of the request 160' x 255'                                                              |
|---------------------------------------|-------------------------------------------------------------------------------------------------|
| ZONING OF T                           | THE PROPERTY C-HB                                                                               |
| 911 Street address of                 | property: 800 Highway 400 5, Dawsonville, GA 30534                                              |
| Submittal Date <u>5</u> -             |                                                                                                 |
| Board of Commission (if applicable)   | oners Work Session Date:                                                                        |
| Board of Commissio<br>(if applicable) | oners Meeting Date:                                                                             |
|                                       | nformation<br>Representative)                                                                   |
| Printed Name                          | Carol Stream Amusements, Inc.                                                                   |
| Address                               | 2509 Lake Shore Drive                                                                           |
|                                       | Orlando, FL 32803                                                                               |
| Phone                                 | 407-894-6920 office; 407-353-5462 cell                                                          |
| Email Address                         | smagida cfl.rr.com                                                                              |
| Status                                | [ ] Owner Authorized Agent [ ] Lessee [ ] Option to purchase                                    |
| NOTE:                                 | If applicant is other than owner, enclosed Property Owner Authorization form must be completed. |
| <b>Property C</b>                     | Owner Information                                                                               |
| Name                                  | Premium Outlet Partners, LP dBa<br>North Georgia Premium outlets<br>P.O. Box 7066               |
| Address                               | P.O. Box 7066                                                                                   |
|                                       | Indianapolis, IN 46207                                                                          |
| Phone                                 | 317-685-7248                                                                                    |
|                                       | Local - 800 Highway 400 S<br>Dawsonville, GA 30534                                              |
|                                       | , = ,                                                                                           |

|                | <b>Property Information</b>                                                        |
|----------------|------------------------------------------------------------------------------------|
|                | 911 Street Address of Property 800 Highway 400 S. Dawsonville, GA                  |
|                | Directions to Property Ocated on Highway 400 S & 30534  Lumpkin Camparana Road S @ |
|                | Lumpkin Camparand Raid Sc                                                          |
|                | Dawson Forest Road E.                                                              |
|                | 114 004                                                                            |
| V I JCI        | Tax Map & Parcel # (TMP) LL 312 344 345 371 372 LD 13-S                            |
| Add'I<br>Info. | Land Lot(s) 312 District See Section See a Hacked                                  |
| itached        | Commission District # See altached # 4 Julie NIX                                   |
| Mychic         | Subdivision Name <u>See attached</u> Lot # 312                                     |
|                | Current Use of Property Commercial  (Example: residence, farm, commercial)         |
|                | SURROUNDING ZONING:                                                                |
|                | North C-IR South C-HB                                                              |
|                | East $C - PCD$ West $RA/C - HI3$                                                   |
|                | PROPOSED ACCESS:                                                                   |
|                | Access to the development will be provided from:                                   |
|                | Road Name Highway 4005                                                             |
|                | Type of Road Surface Paved                                                         |
|                |                                                                                    |
|                | SITE PLAN: Attach detailed site plan.                                              |
|                | Site plan notes: Carnival Will Utilize 2 134 parking                               |
|                | Spaces of 3137 parking spaces                                                      |