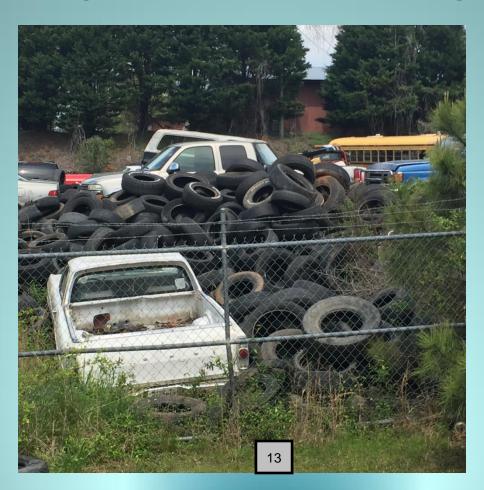

## Dawson County Tire Storage Ordinance

Deputy 10 f Tim Satterneld Fire Marshal

- In 2017 Dawson County has seen a influx in outdoor tire storage.
- Tire storage causes an increased risk for fire in our community.
- Outdoor storage of tires allows for the accumulation of water, dirt, and other rubbish.
- Pooling water in tires give mosquitoes a place to breed and spread disease.
- Rubbish buildup in tires provides a place for rodents to breed.

• High piled tire storage next to a building will increase the fire load and decrease the safety for the occupants and the customer.

These are a few issues noted within the county currently.