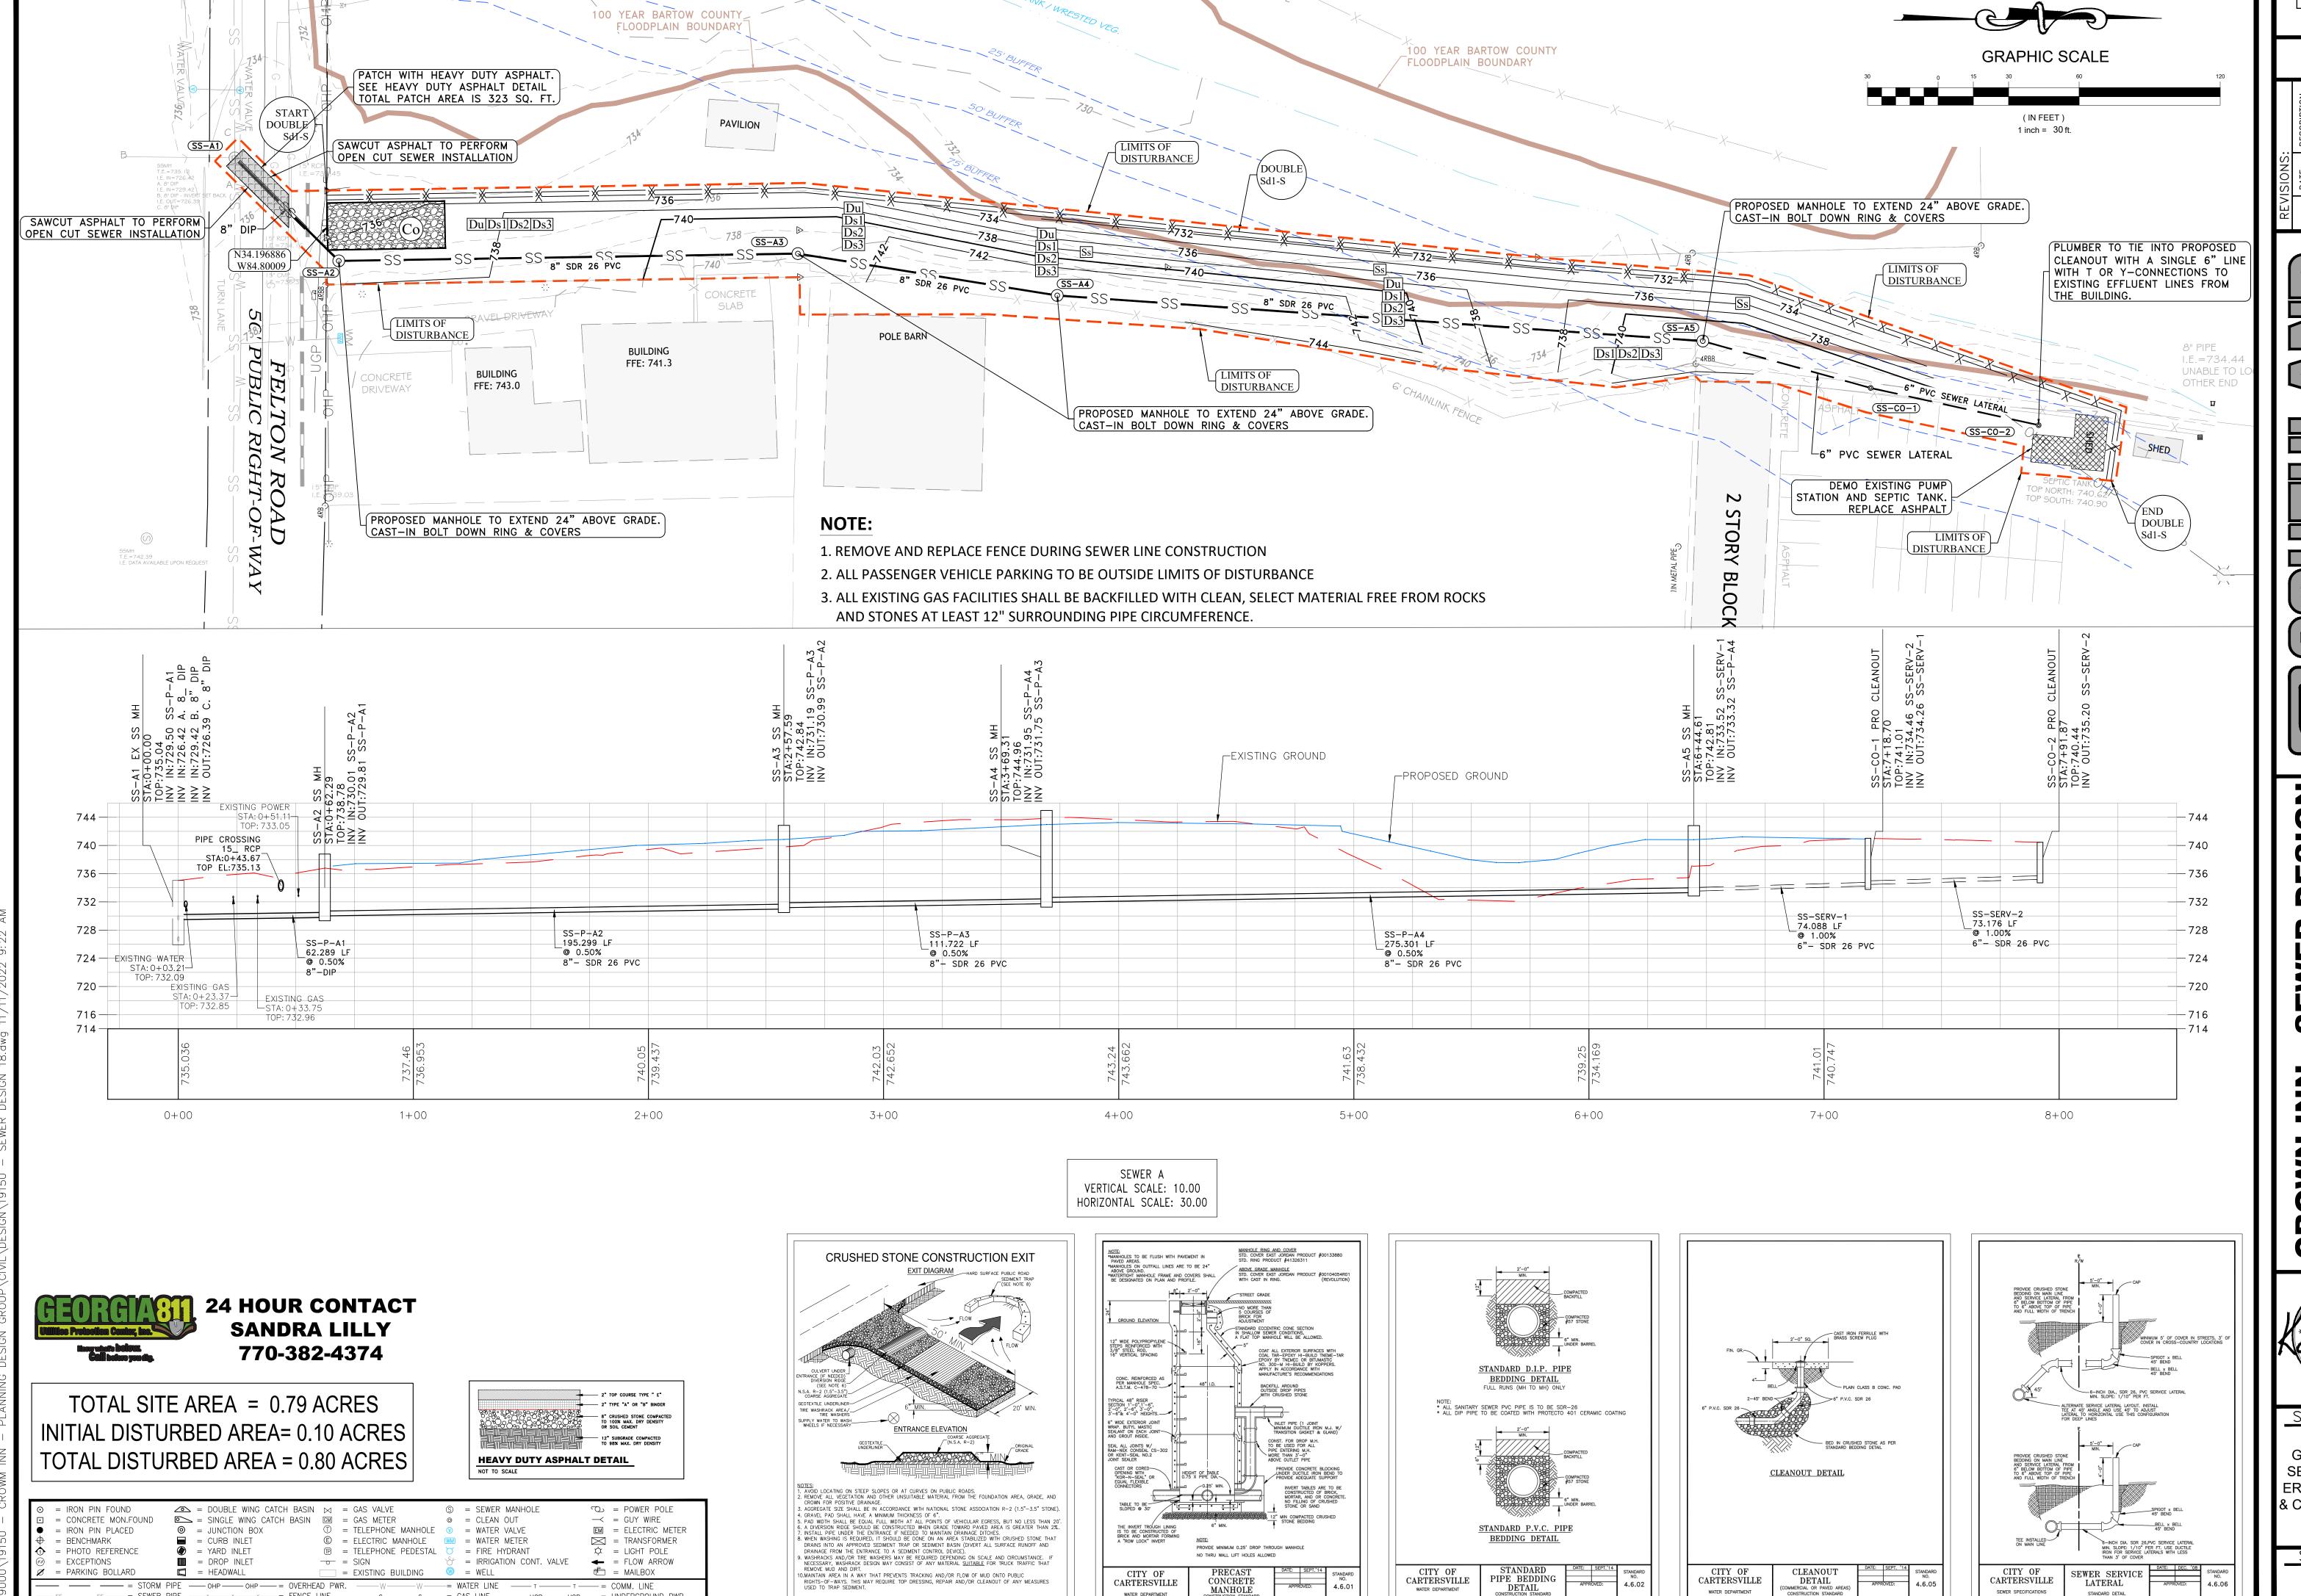

0.96' N5°45'18"E 157.51' 20' SEWER EASEMENT

> BUILDING FFE: 741.3

MARTIN NEON & SIGN, INC. DB:1949; PG:20

TAX PARCEL:

0078-0123-004

= EXISTING BUILDING

= IRRIGATION CONT. VALVE

BUILDING

FFE: 743.0

CONCRETE

DRIVEWAY

= DOUBLE WING CATCH BASIN ⋈ = GAS VALVE

= SINGLE WING CATCH BASIN GM = GAS METER

= JUNCTION BOX

= DROP INLET

-ss---- = SEWER PIPE ----x----x---= FENCE LINE

= HEADWALL

= CONCRETE MON.FOUND

= IRON PIN PLACED

1 = PHOTO REFERENCE

→ = BENCHMARK

## = EXCEPTIONS



**SEWER** EASEMENT

SHEET NO.: C301

**EXHIBIT** 

RED HAWK HC DB:2434;

TAX PARCEL: 00;



<sup>L</sup>-6" PVC SEWER LATERAL

SHRI PARSH214, LLC DB:2915; PG:726

DB:2915; PG:722

**GRAPHIC SCALE** 



TOTAL SITE AREA = 0.79 ACRES INITIAL DISTURBED AREA= 0.10 ACRES TOTAL DISTURBED AREA = 0.80 ACRES







CONCRETE
MANHOLE
CONSTRUCTION STANDARD

CARTERSVILLE

PIPE BEDDING

WATER DEPARTMENT

Meeting: June 15, 2023 Item 14. 19150 DATE: 9/15/22



SHEET TITLE

GRADING PLAN, SEWER PROFILE EROSION DETAILS

& CONSTRSUCTION DETAILS

SHEET NO.: C601

LATERAL

**SPECIFICATIONS** 

MULCHING WITHOUT SEEDING THIS STANDARD APPLIED TO GRADES OR CLEARED AREAS WHERE SEEDINGS MAY NOT HAVE A SUITABLE GROWING SEASON TO PRODUCE AN EROSION RETARDANT COVER, BUT CAN BE STABILIZED WITH A MULCH COVER.

SITE PREPARATION 1. GRADE TO PERMIT THE USE OF EQUIPMENT FOR APPLYING AND ANCHORING MULCH.

2. INSTALL NEEDED EROSION CONTROL MEASURES AS REQUIRED SUCH AS DIKES, DIVERSIONS, BERMS, TERRACES AND

SEDIMENT BARRIERS. 3. LOOSEN COMPACT SOIL TO A MINIMUM DEPTH OF 3 INCHES.

MULCHING MATERIALS SELECT ONE OF THE FOLLOWING