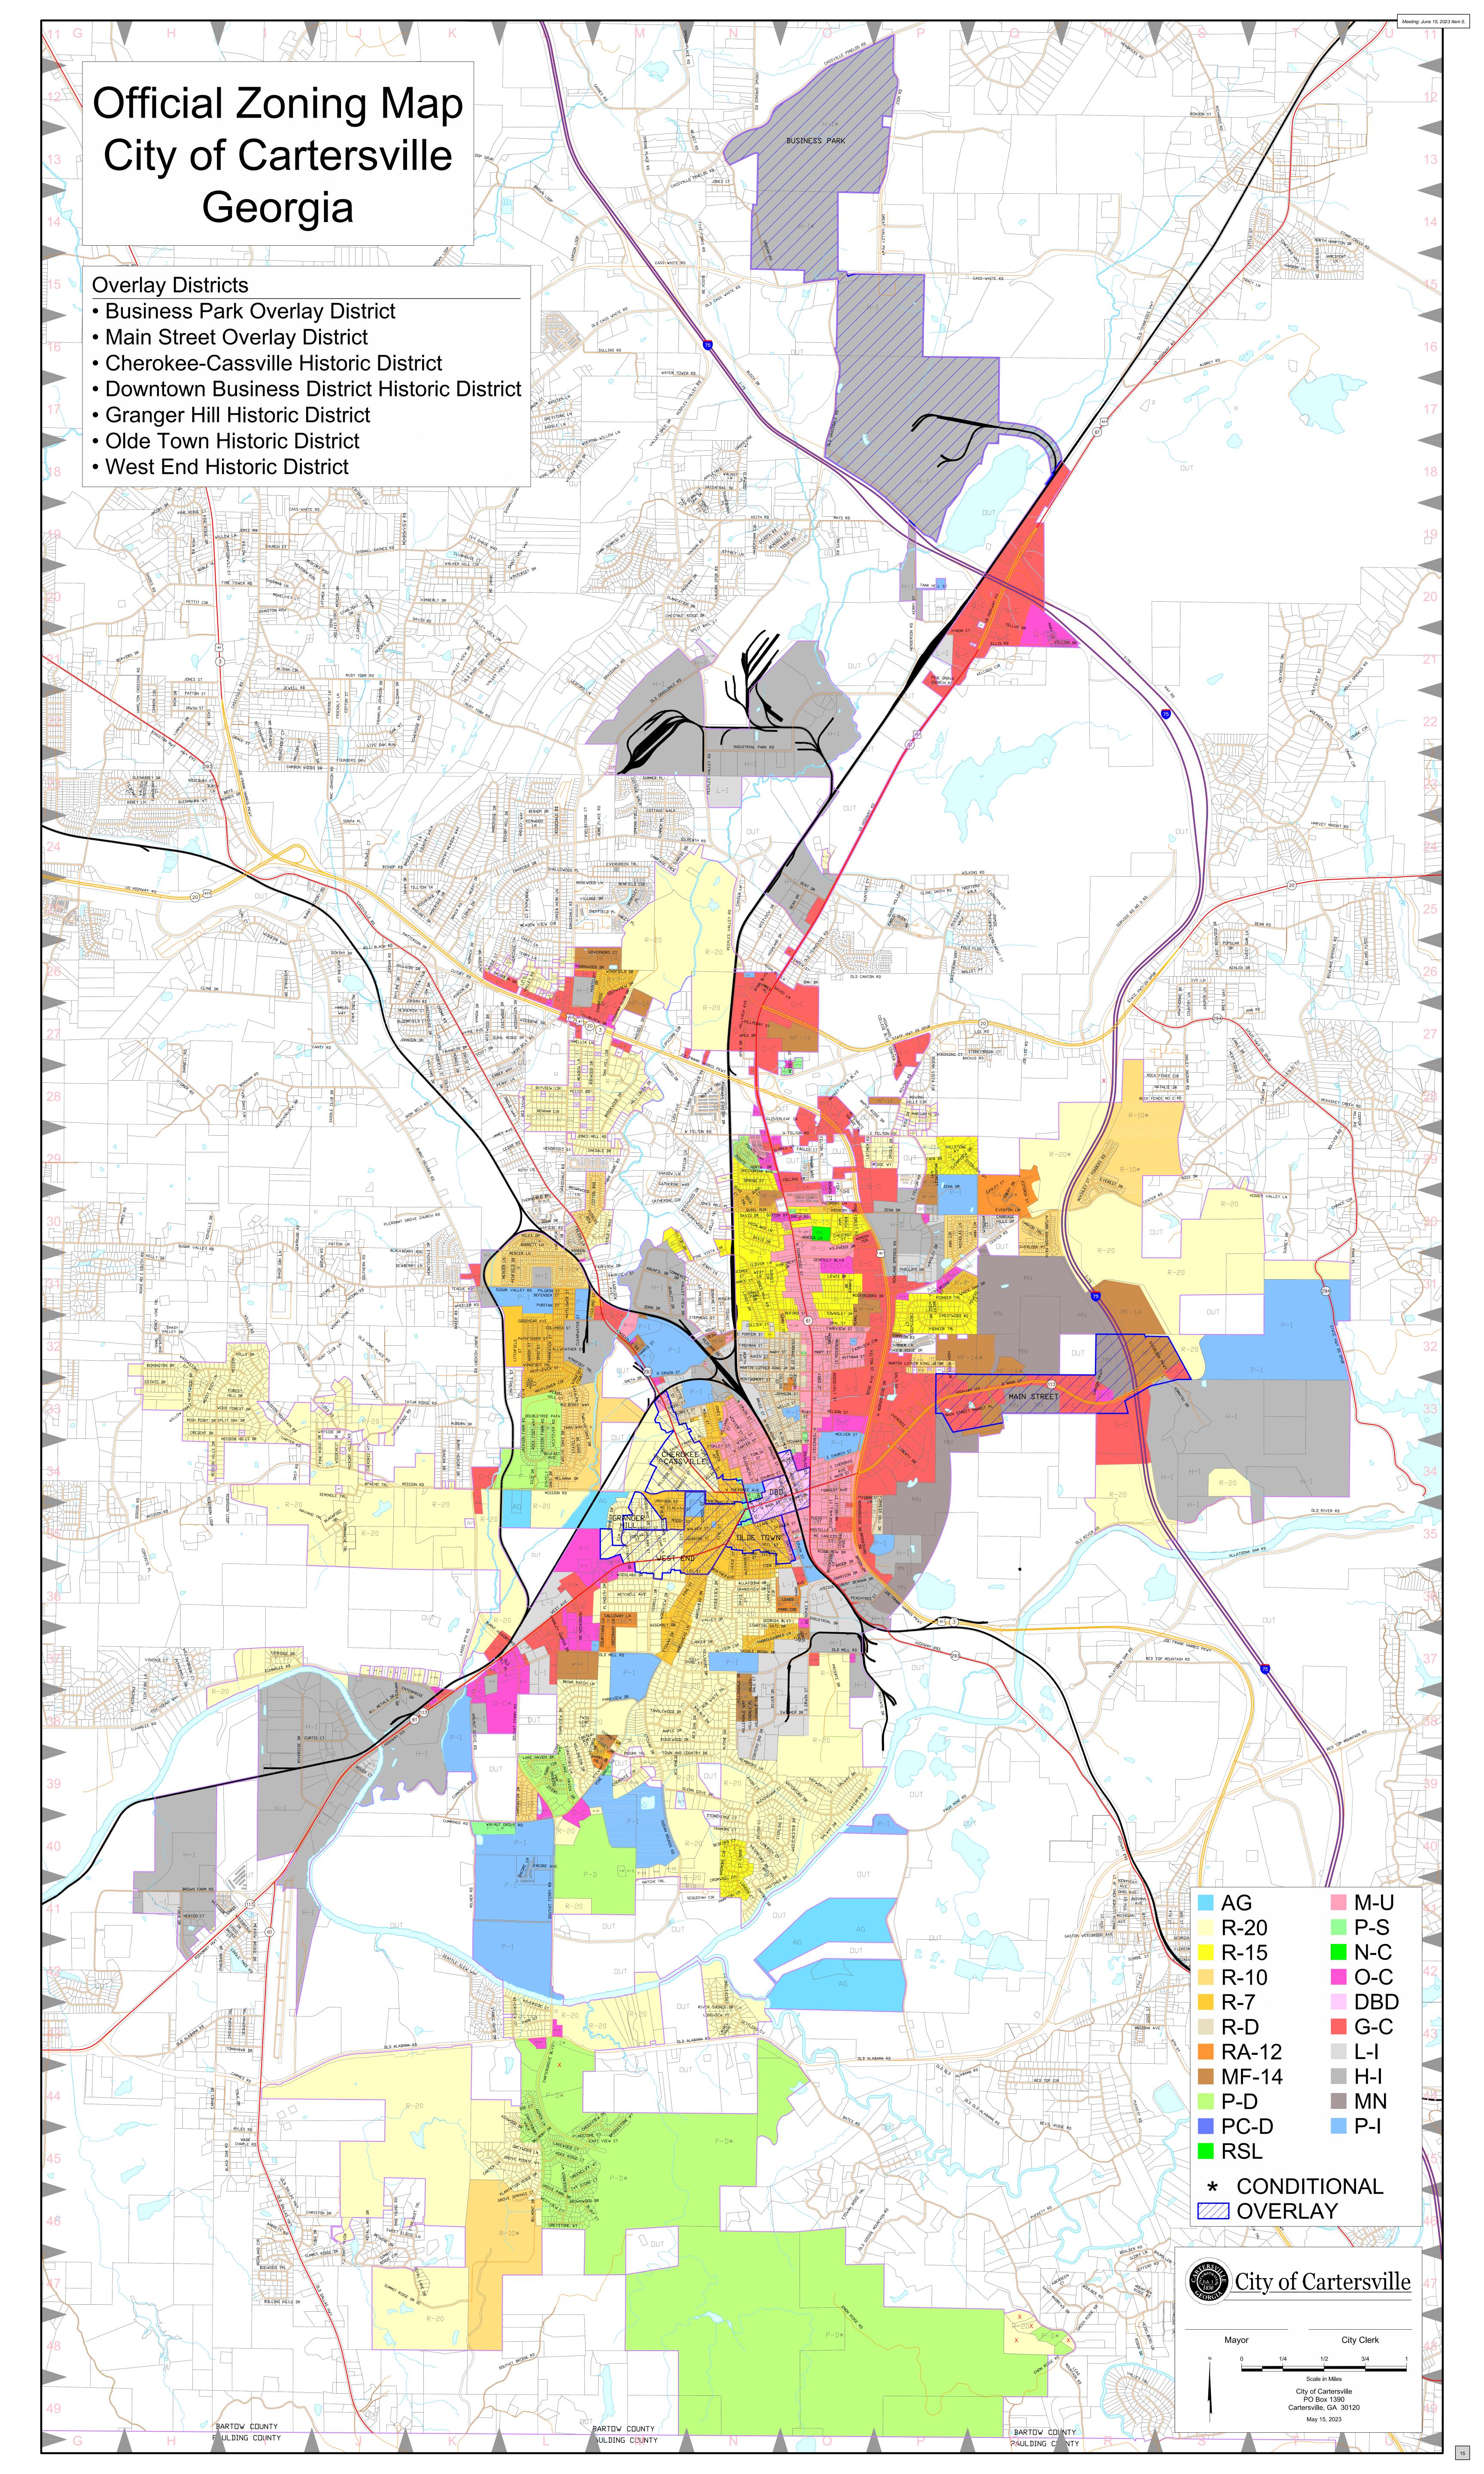

| MEETING DATE:                      | June 15, 2023                                                                                                                 |
|------------------------------------|-------------------------------------------------------------------------------------------------------------------------------|
| SUBCATEGORY:                       | Public Hearing – 1st reading of Zoning/Annexation Request                                                                     |
| DEPARTMENT NAME:                   | Planning and Development                                                                                                      |
| AGENDA ITEM TITLE:                 | ZMA23-01: Zoning Map Amendment                                                                                                |
| DEPARTMENT SUMMARY RECOMMENDATION: | This is the Annual Zoning Map Amendment that includes (1) deannexation case and (3) zoning cases approved by Council in 2022. |
|                                    | Planning Commission recommended approval 6-0. Staff recommends approval.                                                      |
| LEGAL:                             | N/A                                                                                                                           |