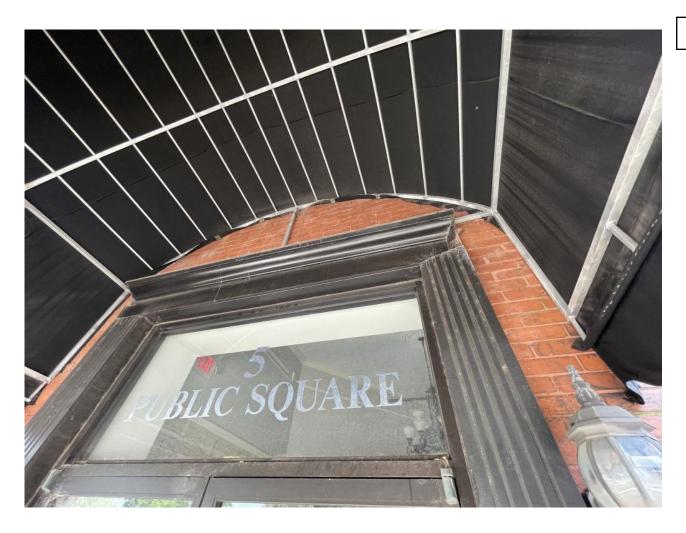

#### CERTIFICATE OF PRESERVATION

- 2. COP22-14. 5 S. Public Sq. Applicant: Justin Earl
- 3. COP22-15. 315 West Ave. Applicant: Joe and Cathy Bartlett
- 4. COP22-06 REV-1. 566 W. Main St.. Applicant: Tyson B. Smith.

# **Application Information**

Address: 5 S. Public Square Applicant: Justin Earl Historic District: DBD

Zoning: DBD

Setbacks: Front= oft. Rear= oft. Side= oft.

**Brief Description:** Remove (1) commercial double door and replace (1) wood double door along Cherokee Ave. Remove front awning.

# **Analysis of the COP:**

This application proposes building modifications that support the restoration of the building as a retail use. Justin Earl, applicant and owner of *Cartersville Bicycle Service and Supply* located at 4 West Ave, will be relocating the bike shop to this location. He proposes to remove the commercial glass double doors and awning on the Cherokee Ave. side of the building. The opening would be filled-in with matching brick and mortar.