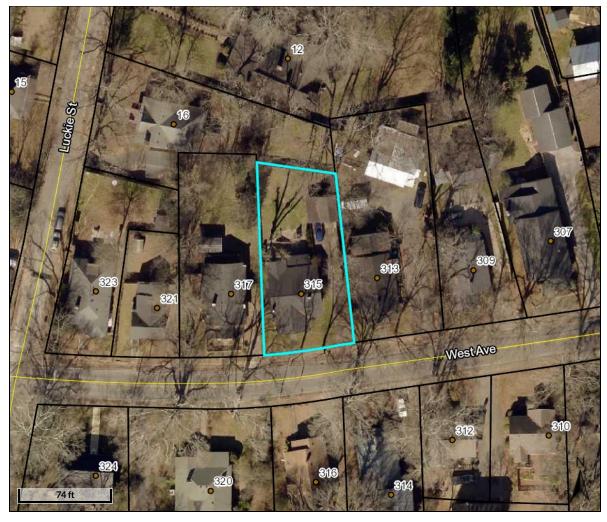

# **Application Information**

Address: 315 West Ave

Applicant: Joe and Cathy Bartlett Historic District: Olde Town

Zoning: R7

Setbacks: Front= 20ft. Rear= 20ft. Side= 8ft.

**Brief Description:** Restore front porch to original configuration. Replace front walkway and improve drainage.

**History of the Property-** Bartow County Tax assessor's records state the house was built in 1925. GHRS provides a date range of 1910-1929.

Previous COP on file:

COP20-08. Add bedroom, bathroom, and porch additions to rear of house. Approved: 3/17/2020.