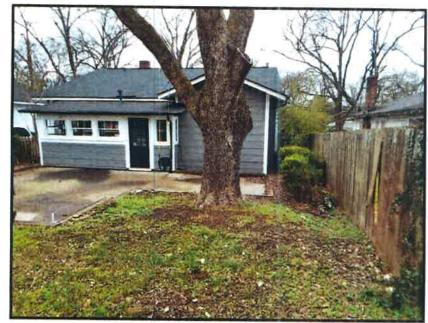

**History of the Property-** Bartow County Tax assessor's records state the house was built in 1925. GHRS provides a date range of 1910-1929.

Previous COP on file:

COP20-08. Add bedroom, bathroom, and porch additions to rear of house. Approved: 3/17/2020.

# **Analysis of the COP:**

The house is historic, contributing.

Type: Side-gabled Bungalow. Style: Craftsman.

The front porch is currently a screened porch. The applicants propose removing the screened porch elements and restoring the porch to its' original open style. The brick column bases will remain. The tapered wood, roof supports will be replaced due to rot. The tapered posts are appropriate for the craftsman style. No handrail is proposed around the perimeter of the porch.

The front walkway is proposed to be replaced at an appropriate grade to improve drainage. The roots of the adjacent tree are lifting the sidewalk creating the problem.

The wood framed windows on the side of the house will be removed, repaired and reinstalled. Finally, an example of preservation.