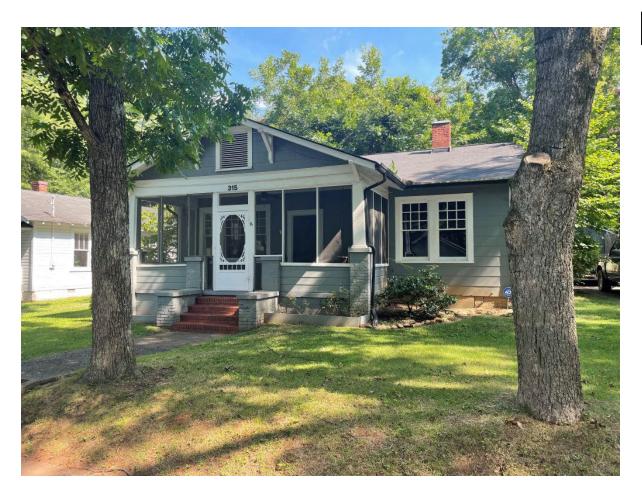

# **Application Information**

Address: 315 West Ave

Applicant: Joe and Cathy Bartlett Historic District: Olde Town

Zoning: R7

Setbacks: Front= 20ft. Rear= 20ft. Side= 8ft.

**Brief Description:** Restore front porch to original configuration. Replace front walkway and improve drainage.

# **Project Description:**

- 1. Remove screened porch elements;
- 2. Replace rotted wood columns on brick bases;
- 3. Repair wood windows on side of house. Requires removal.
- 4. Replace front walkway.

# **Analysis of the COP:**

The house is historic, contributing.

Type: Side-gabled Bungalow. Style: Craftsman.

The front porch is currently a screened porch. The applicants propose removing the screened porch elements and restoring the porch to its' original open style. The brick column bases will remain. The tapered wood, roof supports will be replaced due to rot. The tapered posts are appropriate for the craftsman style. No handrail is proposed around the perimeter of the porch.

The front walkway is proposed to be replaced at an appropriate grade to improve drainage. The roots of the adjacent tree are lifting the sidewalk creating the problem.

The wood framed windows on the side of the house will be removed, repaired and reinstalled. Finally, an example of preservation.