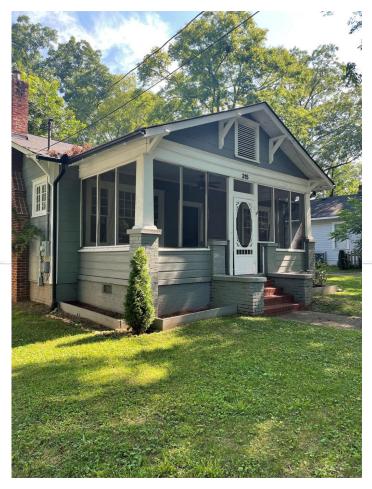

# **Application Information**

Address: 315 West Ave

Applicant: Joe and Cathy Bartlett Historic District: Olde Town

Zoning: R7

Setbacks: Front= 20ft. Rear= 20ft. Side= 8ft.

**Brief Description:** Restore front porch to original configuration. Replace front walkway and improve drainage.

# **Analysis of the COP:**

The house is historic, contributing.

Type: Side-gabled Bungalow. Style: Craftsman.

The front porch is currently a screened porch. The applicants propose removing the screened porch elements and restoring the porch to its' original open style. The brick column bases will remain. The tapered wood, roof supports will be replaced due to rot. The tapered posts are appropriate for the craftsman style. No handrail is proposed around the perimeter of the porch.