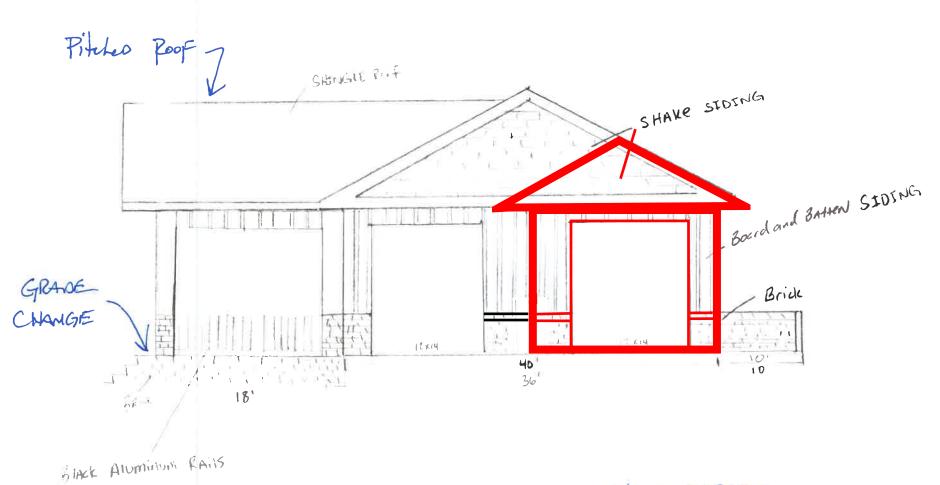

# Detached Garage with Porch (Original items)

- 1. *Add a 40' x 50', 2-bay, detached garage.*
- 2. Add an 18' x 50' covered porch attached to garage (porch option determined by final grades).
- 3. Add PVC columns for roof support on porch.
- 4. Roof pitch and asphalt shingles to match house.
- 5. Add cedar shake for siding on gabled ends.
- 6. Board and Batten siding to match house, 2<sup>nd</sup> story.
- 7. Add brick water table around garage.
- 8. Add handrails on porch as needed for safety and determined by final grade.
- 9. Add/modify retaining walls as needed for access and for final grade.

# **Analysis of the COP:**

The detached garage was approved at the March 15<sup>th</sup> HPC meeting. The grade challenges were mentioned by the applicant. This revision is to address some of the grade changes and to add architectural interest to the structure.