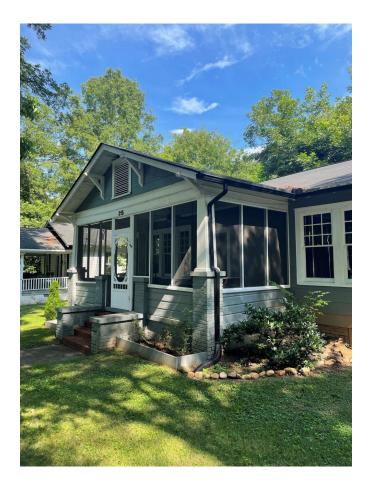

# **Application Information**

Address: 315 West Ave

Applicant: Joe and Cathy Bartlett Historic District: Olde Town

Zoning: R7

Setbacks: Front= 20ft. Rear= 20ft. Side= 8ft.

**Brief Description:** Restore front porch to original configuration. Replace front walkway and improve drainage.

# **Analysis of the COP:**

The house is historic, contributing.

Type: Side-gabled Bungalow. Style: Craftsman.

The front porch is currently a screened porch. The applicants propose removing the screened porch elements and restoring the porch to its' original open style. The brick column bases will remain. The tapered wood, roof supports will be replaced due to rot. The tapered posts are appropriate for the craftsman style. No handrail is proposed around the perimeter of the porch.

The front walkway is proposed to be replaced at an appropriate grade to improve drainage. The roots of the adjacent tree are lifting the sidewalk creating the problem.

The wood framed windows on the side of the house will be removed, repaired and reinstalled. Finally, an example of preservation.