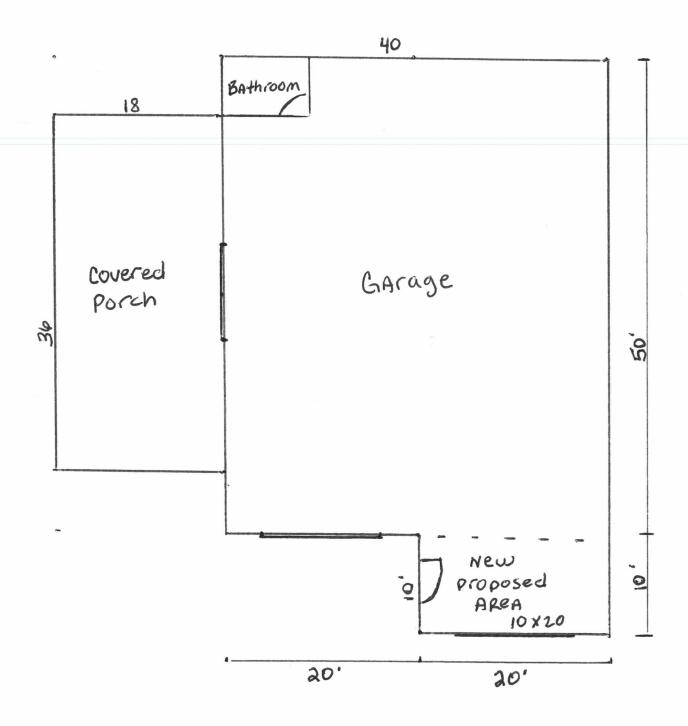

# Detached Garage with Porch (Original items)

- 1. *Add a 40' x 50', 2-bay, detached garage.*
- 2. Add an 18' x 50' covered porch attached to garage (porch option determined by final grades).
- 3. Add PVC columns for roof support on porch.
- 4. Roof pitch and asphalt shingles to match house.
- 5. Add cedar shake for siding on gabled ends.
- 6. Board and Batten siding to match house, 2<sup>nd</sup> story.
- 7. Add brick water table around garage.
- 8. Add handrails on porch as needed for safety and determined by final grade.
- 9. Add/modify retaining walls as needed for access and for final grade.

<u>REV 1- Extend 10ft x 20ft section of garage towards house to add architectural interest and to resolve grade changes.</u>

# **Analysis of the COP:**

The detached garage was approved at the March 15<sup>th</sup> HPC meeting. The grade challenges were mentioned by the applicant. This revision is to address some of the grade changes and to add architectural interest to the structure.