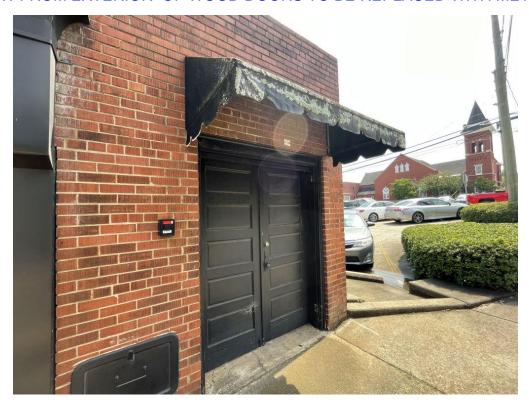

# VIEW FROM EXTERIOR OF WOOD DOORS TO BE REPLACED WITH METAL DOORS

A second set of wood, double doors is located to the rear of the building along Cherokee Ave. The applicant proposes to replace the wood doors with metal double doors to make the entry point more secure.