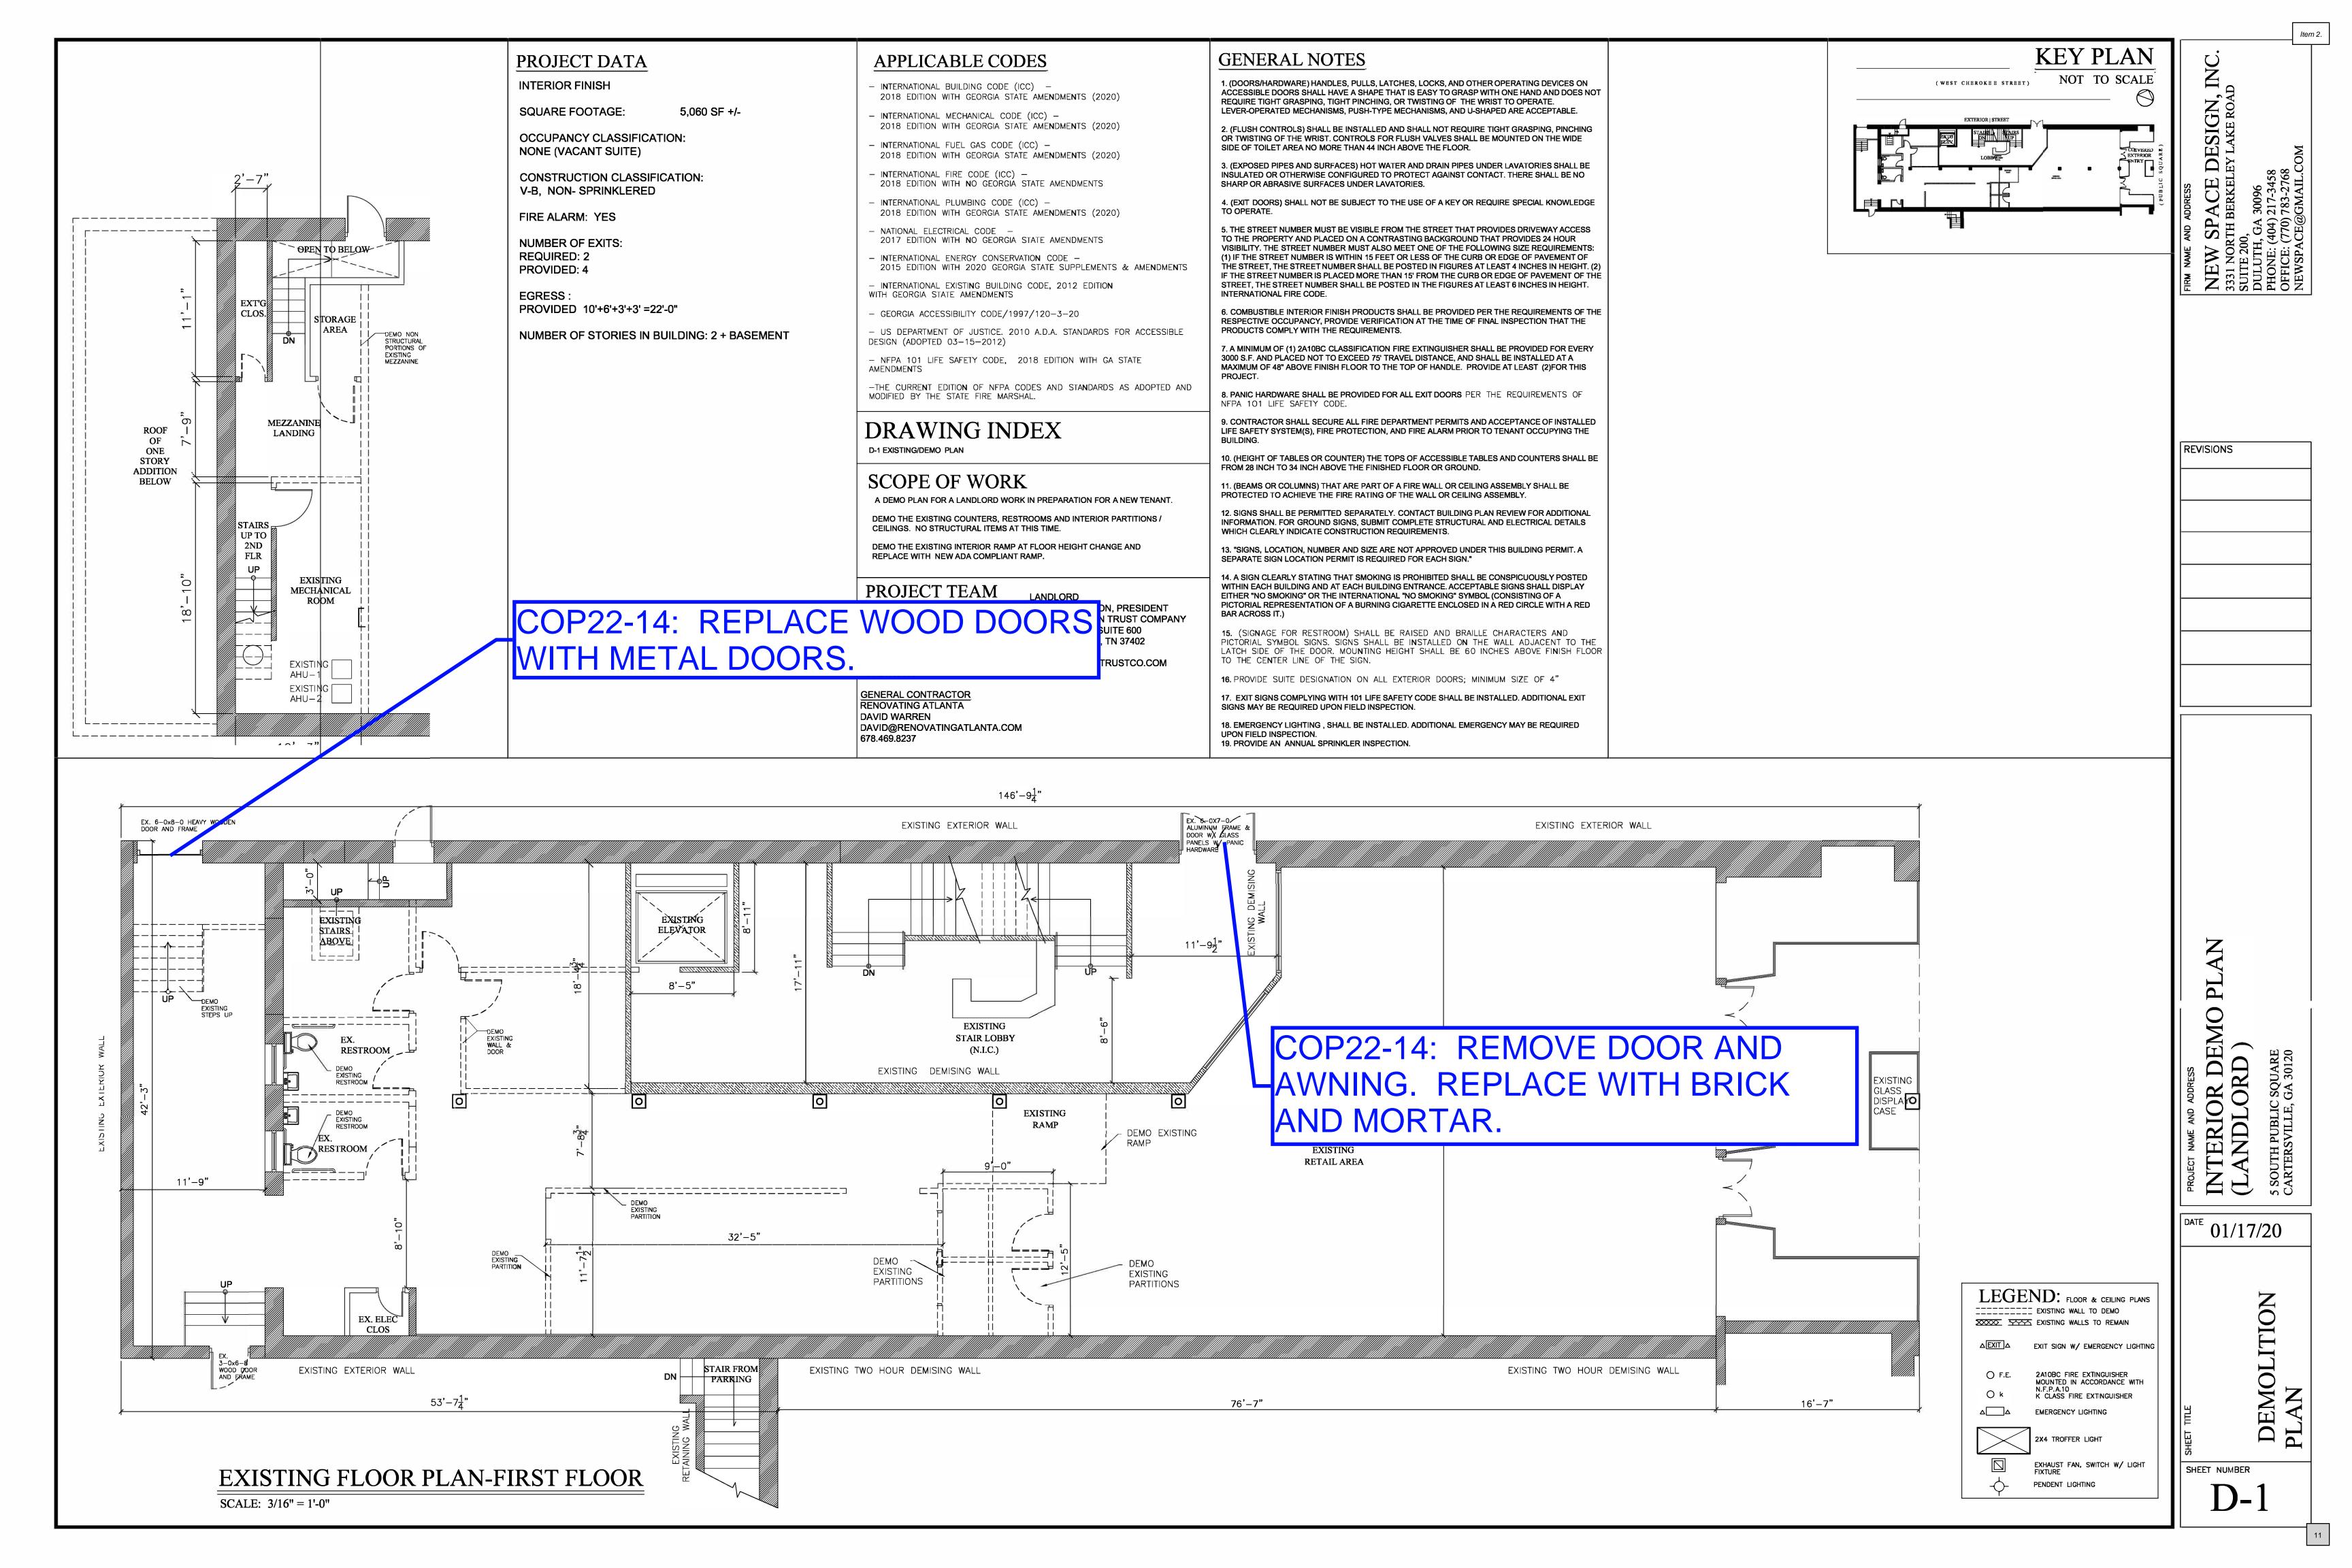

# The following scope of work is proposed:

- 1) Remove existing commercial glass double door on north wall (Cherokee Ave.).
- 2) Remove awning over commercial glass double door on north wall.
- 3) Replace wood double door on north wall at rear of building (Cherokee Ave.) with steel double door.
- 4) Remove front awning

# **Analysis of the COP:**

This application proposes building modifications that support the restoration of the building as a retail use. Justin Earl, applicant and owner of *Cartersville Bicycle Service and Supply* located at 4 West Ave, will be relocating the bike shop to this location. He proposes to remove the commercial glass double doors and awning on the Cherokee Ave. side of the building. The opening would be filled-in with matching brick and mortar.

A second set of wood, double doors is located to the rear of the building along Cherokee Ave. The applicant proposes to replace the wood doors with metal double doors to make the entry point more secure.

A double aluminum/glass double door entry was added to the Cherokee St side of the building in 1999 during conversion of the upper floor to offices. I am now returning the building to it's original purpose which is retail/mercantile and opening up both the main and upper floors as they were originally designed. The flooring at this entrance was raised and ramped to meet the exterior grade and the interior is being returned to the original level, creating a drop off at this doorway. In addition, this doorway interferes with sales floor layout. Brick will be matched as closely as possible to existing and red mortar will be used to match the original mortar. \*\*\*Please note, I am currently under contract to purchase the building with closing scheduled for July 1st. I am submitting this application in advance of that due to the tight timeline required to get a CO, move my business, and sell my existing property at 4 West Ave. \_7/12/12: Addendum: 1) Replace double wood doors with metal commercial doors at rear of building on Cherokee -Ave. side. 2) Remove awning on front of building.