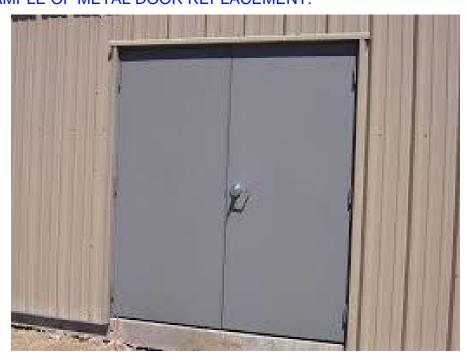

SIONS

Each application will be considered on it's own merit with reference to the Secretary of the Interior's Standards and the Commission's published Design Standards. While the Historic Preservation Commission may consider past actions when making decisions on an Application for a Certificate of Preservation, it is not held by those decisions when considering new application that may appear similar in character.











# VIEW FROM INTERIOR OF DOORS TO BE REMOVED.



Source: https://www.loopnet.com/Listing/5-S-Public-Sq-Cartersville-GA

# VIEW FROM EXTERIOR OF WOOD DOORS TO BE REPLACED WITH METAL DOORS





# VIEW FROM INTERIOR OF WOOD DOORS TO BE REPLACED WITH METAL DOORS



Source: https://www.loopnet.com/Listing/5-S-Public-Sq-Cartersville-GA

# EXAMPLE OF METAL DOOR REPLACEMENT.





# HISTORIC PRESERVATION COMMISSION ITEM SUMMARY

| MEETING DATE:                      | July 19th, 2022                                                                                              |
|------------------------------------|--------------------------------------------------------------------------------------------------------------|
| SUBCATEGORY:                       | HPC                                                                                                          |
| DEPARTMENT NAME:                   | Planning and Development                                                                                     |
| AGENDA ITEM TITLE:                 | COP22-15. 315 West Ave. Applicant: Joe and Cathy Bartlett