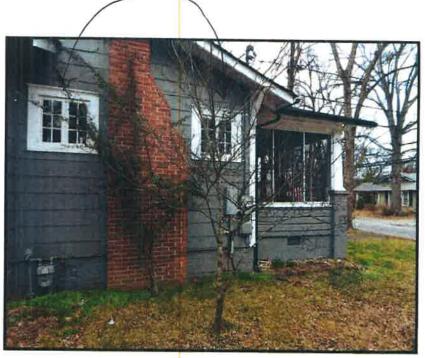

**History of the Property-** Bartow County Tax assessor's records state the house was built in 1925. GHRS provides a date range of 1910-1929.

Previous COP on file:

COP20-08. Add bedroom, bathroom, and porch additions to rear of house. Approved: 3/17/2020.

# **Analysis of the COP:**

The house is historic, contributing.

Type: Side-gabled Bungalow. Style: Craftsman.

The front porch is currently a screened porch. The applicants propose removing the screened porch elements and restoring the porch to its' original open style. The brick column bases will remain. The tapered wood, roof supports will be replaced due to rot. The tapered posts are appropriate for the craftsman style. No handrail is proposed around the perimeter of the porch.

The front walkway is proposed to be replaced at an appropriate grade to improve drainage. The roots of the adjacent tree are lifting the sidewalk creating the problem.

The wood framed windows on the side of the house will be removed, repaired and reinstalled. Finally, an example of preservation.