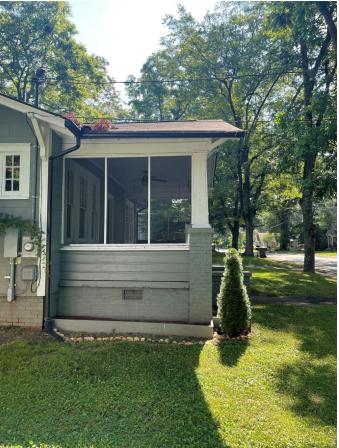

# **Application Information**

Address: 315 West Ave

Applicant: Joe and Cathy Bartlett Historic District: Olde Town

Zoning: R7

Setbacks: Front= 20ft. Rear= 20ft. Side= 8ft.

**Brief Description:** Restore front porch to original configuration. Replace front walkway and improve drainage.

# **Analysis of the COP:**

The house is historic, contributing.

Type: Side-gabled Bungalow. Style: Craftsman.

The front porch is currently a screened porch. The applicants propose removing the screened porch elements and restoring the porch to its' original open style. The brick column bases will remain. The tapered wood, roof supports will be replaced due to rot. The tapered posts are appropriate for the craftsman style. No handrail is proposed around the perimeter of the porch.