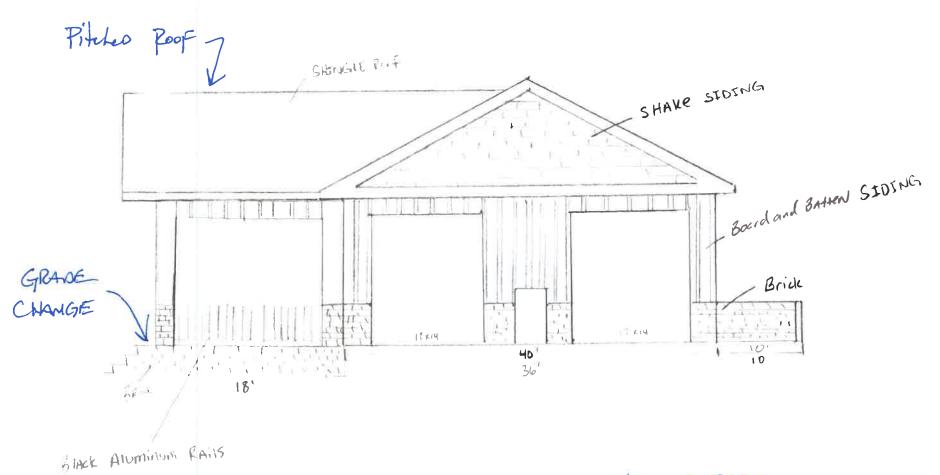

# Detached Garage with Porch (Original items)

- 1. *Add a 40' x 50', 2-bay, detached garage.*
- 2. Add an 18' x 50' covered porch attached to garage (porch option determined by final grades).
- 3. Add PVC columns for roof support on porch.
- 4. Roof pitch and asphalt shingles to match house.
- 5. Add cedar shake for siding on gabled ends.
- 6. Board and Batten siding to match house, 2<sup>nd</sup> story.
- 7. Add brick water table around garage.
- 8. Add handrails on porch as needed for safety and determined by final grade.
- 9. Add/modify retaining walls as needed for access and for final grade.

<u>REV 1- Extend 10ft x 20ft section of garage towards house to add architectural interest and to resolve grade changes.</u>

# **Analysis of the COP:**

The detached garage was approved at the March 15<sup>th</sup> HPC meeting. The grade challenges were mentioned by the applicant. This revision is to address some of the grade changes and to add architectural interest to the structure.