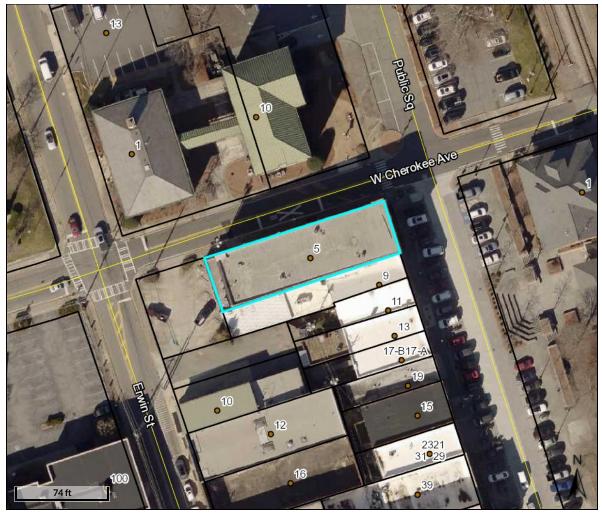

# **Application Information**

Address: 5 S. Public Square Applicant: Justin Earl Historic District: DBD

Zoning: DBD

Setbacks: Front= oft. Rear= oft. Side= oft.

**Brief Description:** Remove (1) commercial double door and replace (1) wood double door along Cherokee Ave. Remove front awning.

# **@ qPublic.net**<sup>™</sup> Bartow County, GA

Overview

#### **Structural Numbers**

- <all other values>
- Abandoned or Inactive
- Active
- Proposed
- Roads

Parcel ID C001-0011-019
Sec/Twp/Rng n/a
Property Address 5 S PUBLIC SQ

District

**Brief Tax Description** 

Date created: 7/14/2022

Alternate ID 31867
Class Commercial
Acreage 0.14

**Downtown Development Authority** 

Bradley Building LL455 LD 4 S3

Owner Address FLORIDA FUND LLC THE
ATTN SOUTHEASTERN TRUST CO
PO BOX 11168
CHATTANOOGA, TN 37401