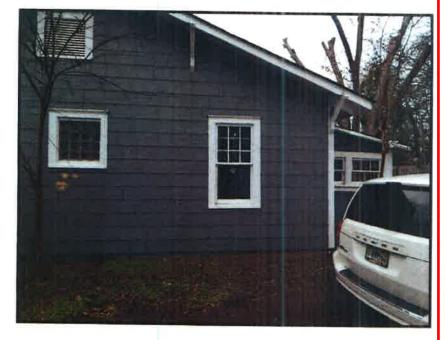

**History of the Property-** Bartow County Tax assessor's records state the house was built in 1925. GHRS provides a date range of 1910-1929.

Previous COP on file:

COP20-08. Add bedroom, bathroom, and porch additions to rear of house. Approved: 3/17/2020.

# **Analysis of the COP:**

The house is historic, contributing.

Type: Side-gabled Bungalow. Style: Craftsman.

The front porch is currently a screened porch. The applicants propose removing the screened porch elements and restoring the porch to its' original open style. The brick column bases will remain. The tapered wood, roof supports will be replaced due to rot. The tapered posts are appropriate for the craftsman style. No handrail is proposed around the perimeter of the porch.

The front walkway is proposed to be replaced at an appropriate grade to improve drainage. The roots of the adjacent tree are lifting the sidewalk creating the problem.

The wood framed windows on the side of the house will be removed, repaired and reinstalled. Finally, an example of preservation.