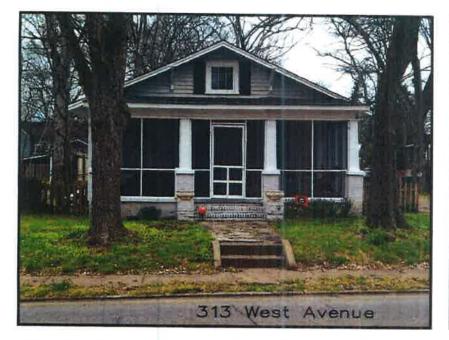

# HISTORIC PRESERVATION COMMISSION ITEM SUMMARY

| MEETING DATE:                      | July 19th, 2022                                                                                              |
|------------------------------------|--------------------------------------------------------------------------------------------------------------|
| SUBCATEGORY:                       | HPC                                                                                                          |
| DEPARTMENT NAME:                   | Planning and Development                                                                                     |
| AGENDA ITEM TITLE:                 | COP22-15. 315 West Ave. Applicant: Joe and Cathy Bartlett                                                    |
| DEPARTMENT SUMMARY RECOMMENDATION: | Restore front porch to original configuration. Replace front walkway and adjust grading to improve drainage. |
| LEGAL:                             | N/A                                                                                                          |
|                                    |                                                                                                              |

# **Application Information**

Address: 315 West Ave

Applicant: Joe and Cathy Bartlett Historic District: Olde Town

Zoning: R7

Setbacks: Front= 20ft. Rear= 20ft. Side= 8ft.

**Brief Description:** Restore front porch to original configuration. Replace front walkway and improve drainage.

# **Project Description:**

- 1. Remove screened porch elements;
- 2. Replace rotted wood columns on brick bases;
- 3. Repair wood windows on side of house. Requires removal.
- 4. Replace front walkway.

# **Analysis of the COP:**

The house is historic, contributing.

Type: Side-gabled Bungalow. Style: Craftsman.

The front porch is currently a screened porch. The applicants propose removing the screened porch elements and restoring the porch to its' original open style. The brick column bases will remain. The tapered wood, roof supports will be replaced due to rot. The tapered posts are appropriate for the craftsman style. No handrail is proposed around the perimeter of the porch.

The front walkway is proposed to be replaced at an appropriate grade to improve drainage. The roots of the adjacent tree are lifting the sidewalk creating the problem.

The wood framed windows on the side of the house will be removed, repaired and reinstalled. Finally, an example of preservation.