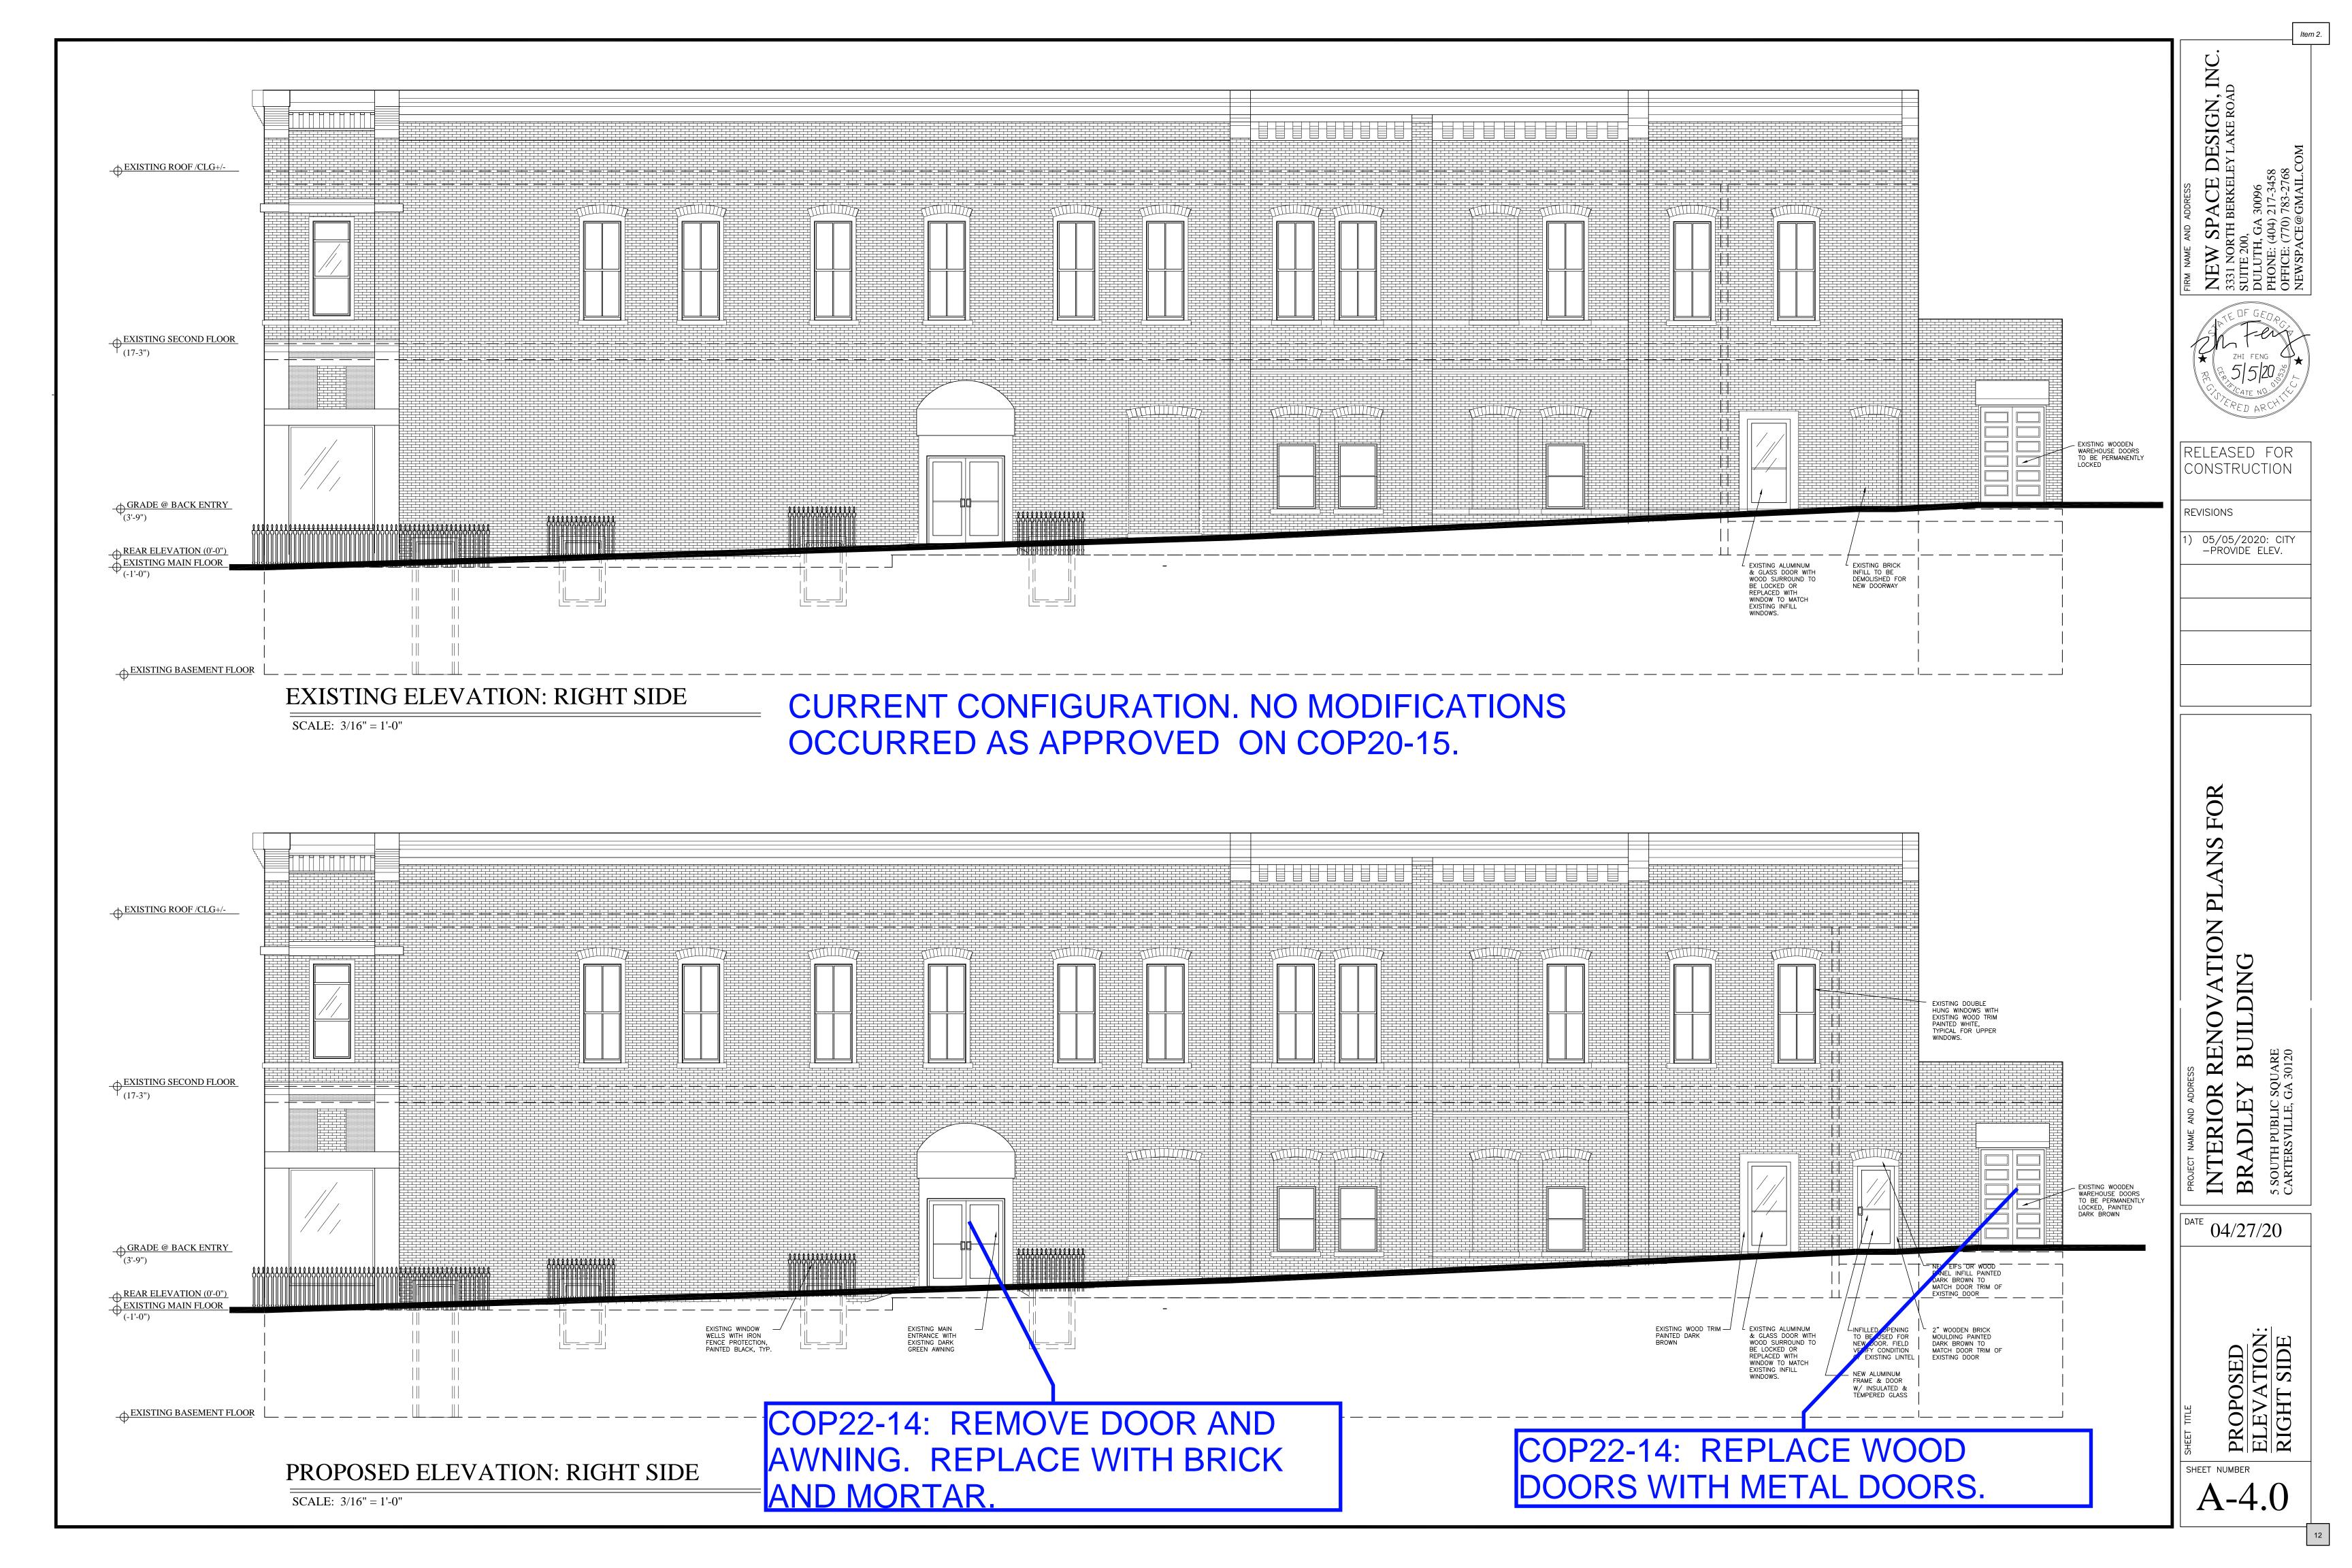

# The following scope of work is proposed:

- 1) Remove existing commercial glass double door on north wall (Cherokee Ave.).
- 2) Remove awning over commercial glass double door on north wall.
- 3) Replace wood double door on north wall at rear of building (Cherokee Ave.) with steel double door.
- 4) Remove front awning

# **Analysis of the COP:**

This application proposes building modifications that support the restoration of the building as a retail use. Justin Earl, applicant and owner of *Cartersville Bicycle Service and Supply* located at 4 West Ave, will be relocating the bike shop to this location. He proposes to remove the commercial glass double doors and awning on the Cherokee Ave. side of the building. The opening would be filled-in with matching brick and mortar.

A second set of wood, double doors is located to the rear of the building along Cherokee Ave. The applicant proposes to replace the wood doors with metal double doors to make the entry point more secure.

Door and window modifications on the Cherokee Ave. side were proposed on COP20-15. Plans submitted with COP20-15 have been included by staff and marked up to show the revisions proposed on the last two COP applications.

The applicant also proposes to remove the front awning to expose more of the brick façade. The awning may shield the storefront from morning sun.

The proposed modifications may be appropriate for the new use, but historic documentation is missing for the side door. Infill bricks and mortar should closely match the color, texture and dimensions of the existing brick and mortar.

The Cherokee Ave. awning seems only to serve the purpose of identifying the entry point.