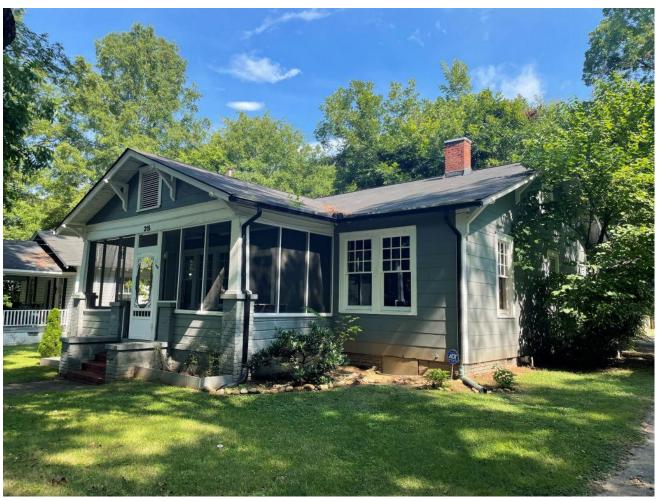

# **Application Information**

Address: 315 West Ave

Applicant: Joe and Cathy Bartlett Historic District: Olde Town

Zoning: R7

Setbacks: Front= 20ft. Rear= 20ft. Side= 8ft.

**Brief Description:** Restore front porch to original configuration. Replace front walkway and improve drainage.

# **Analysis of the COP:**

The house is historic, contributing.

Type: Side-gabled Bungalow. Style: Craftsman.

The front porch is currently a screened porch. The applicants propose removing the screened porch elements and restoring the porch to its' original open style. The brick column bases will remain. The tapered wood, roof supports will be replaced due to rot. The tapered posts are appropriate for the craftsman style. No handrail is proposed around the perimeter of the porch.

The front walkway is proposed to be replaced at an appropriate grade to improve drainage. The roots of the adjacent tree are lifting the sidewalk creating the problem.

The wood framed windows on the side of the house will be removed, repaired and reinstalled. Finally, an example of preservation.