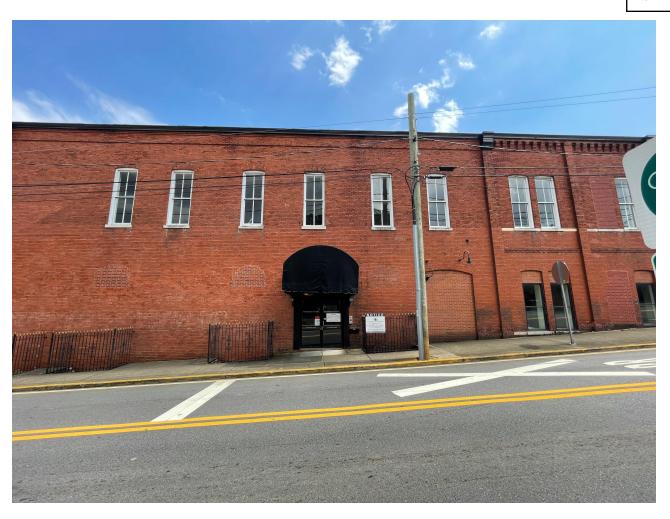

# **Application Information**

Address: 5 S. Public Square Applicant: Justin Earl Historic District: DBD

Zoning: DBD

Setbacks: Front= oft. Rear= oft. Side= oft.

**Brief Description:** Remove (1) commercial double door and replace (1) wood double door along Cherokee Ave. Remove front awning.

# The following scope of work is proposed:

- 1) Remove existing commercial glass double door on north wall (Cherokee Ave.).
- 2) Remove awning over commercial glass double door on north wall.
- 3) Replace wood double door on north wall at rear of building (Cherokee Ave.) with steel double door.
- 4) Remove front awning

The applicant also proposes to remove the front awning to expose more of the brick façade. The awning may shield the storefront from morning sun.

The proposed modifications may be appropriate for the new use, but historic documentation is missing for the side door. Infill bricks and mortar should closely match the color, texture and dimensions of the existing brick and mortar.