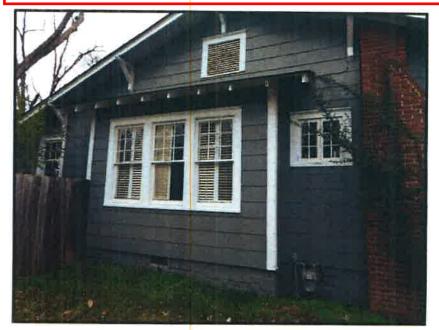

**History of the Property-** Bartow County Tax assessor's records state the house was built in 1925. GHRS provides a date range of 1910-1929.

Previous COP on file:

COP20-08. Add bedroom, bathroom, and porch additions to rear of house. Approved: 3/17/2020.

# **Analysis of the COP:**

The house is historic, contributing.

Type: Side-gabled Bungalow. Style: Craftsman.

The front porch is currently a screened porch. The applicants propose removing the screened porch elements and restoring the porch to its' original open style. The brick column bases will remain. The tapered wood, roof supports will be replaced due to rot. The tapered posts are appropriate for the craftsman style. No handrail is proposed around the perimeter of the porch.

The front walkway is proposed to be replaced at an appropriate grade to improve drainage. The roots of the adjacent tree are lifting the sidewalk creating the problem.

The wood framed windows on the side of the house will be removed, repaired and reinstalled. Finally, an example of preservation.