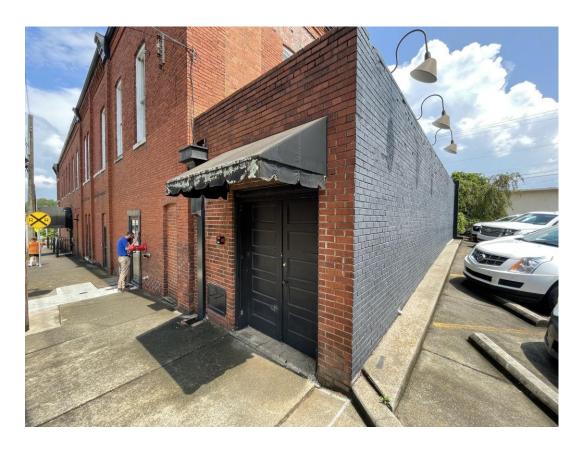

# VIEW FROM INTERIOR OF WOOD DOORS TO BE REPLACED WITH METAL DOORS

Source: https://www.loopnet.com/Listing/5-S-Public-Sq-Cartersville-GA

A second set of wood, double doors is located to the rear of the building along Cherokee Ave. The applicant proposes to replace the wood doors with metal double doors to make the entry point more secure.