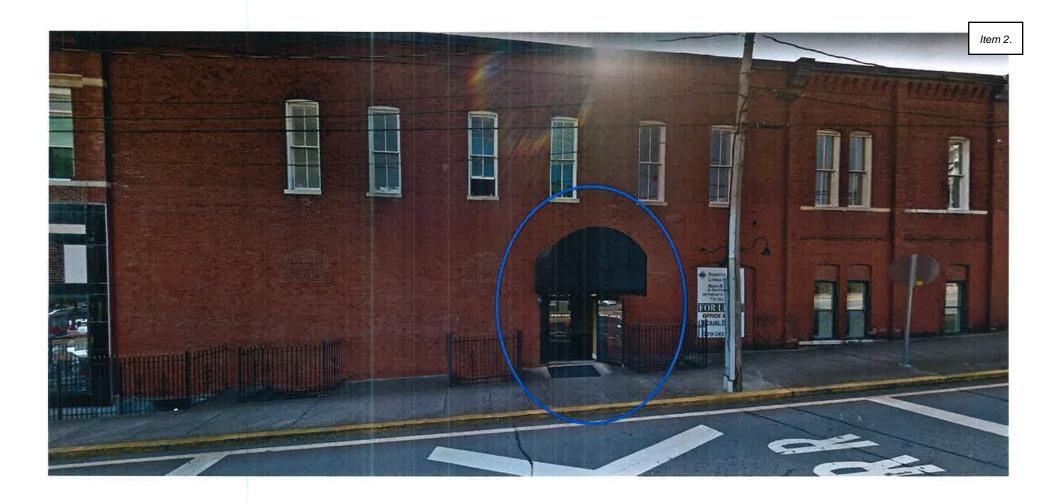

# **Application Information**

Address: 5 S. Public Square Applicant: Justin Earl Historic District: DBD

Zoning: DBD

Setbacks: Front= oft. Rear= oft. Side= oft.

**Brief Description:** Remove (1) commercial double door and replace (1) wood double door along Cherokee Ave. Remove front awning.

# The following scope of work is proposed:

- 1) Remove existing commercial glass double door on north wall (Cherokee Ave.).
- 2) Remove awning over commercial glass double door on north wall.
- 3) Replace wood double door on north wall at rear of building (Cherokee Ave.) with steel double door.
- 4) Remove front awning

# **Analysis of the COP:**

This application proposes building modifications that support the restoration of the building as a retail use. Justin Earl, applicant and owner of *Cartersville Bicycle Service and Supply* located at 4 West Ave, will be relocating the bike shop to this location. He proposes to remove the commercial glass double doors and awning on the Cherokee Ave. side of the building. The opening would be filled-in with matching brick and mortar.

The applicant also proposes to remove the front awning to expose more of the brick façade. The awning may shield the storefront from morning sun.

The proposed modifications may be appropriate for the new use, but historic documentation is missing for the side door. Infill bricks and mortar should closely match the color, texture and dimensions of the existing brick and mortar.

The Cherokee Ave. awning seems only to serve the purpose of identifying the entry point.