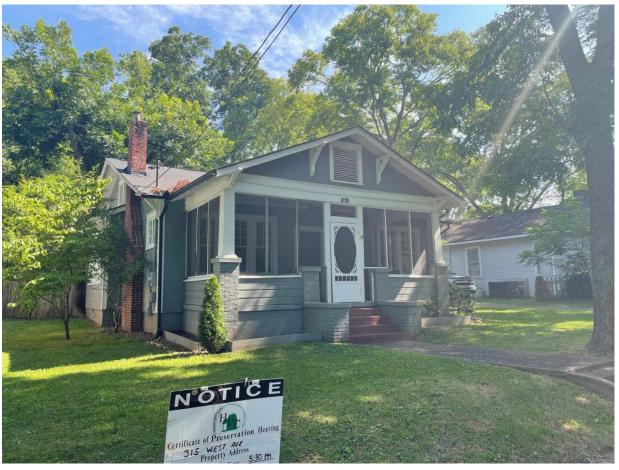

# **Application Information**

Address: 315 West Ave

Applicant: Joe and Cathy Bartlett Historic District: Olde Town

Zoning: R7

Setbacks: Front= 20ft. Rear= 20ft. Side= 8ft.

**Brief Description:** Restore front porch to original configuration. Replace front walkway and improve drainage.

# **Project Description:**

- 1. Remove screened porch elements;
- 2. Replace rotted wood columns on brick bases;
- 3. Repair wood windows on side of house. Requires removal.
- 4. Replace front walkway.

# **Analysis of the COP:**

The house is historic, contributing.

Type: Side-gabled Bungalow. Style: Craftsman.

The front porch is currently a screened porch. The applicants propose removing the screened porch elements and restoring the porch to its' original open style. The brick column bases will remain. The tapered wood, roof supports will be replaced due to rot. The tapered posts are appropriate for the craftsman style. No handrail is proposed around the perimeter of the porch.