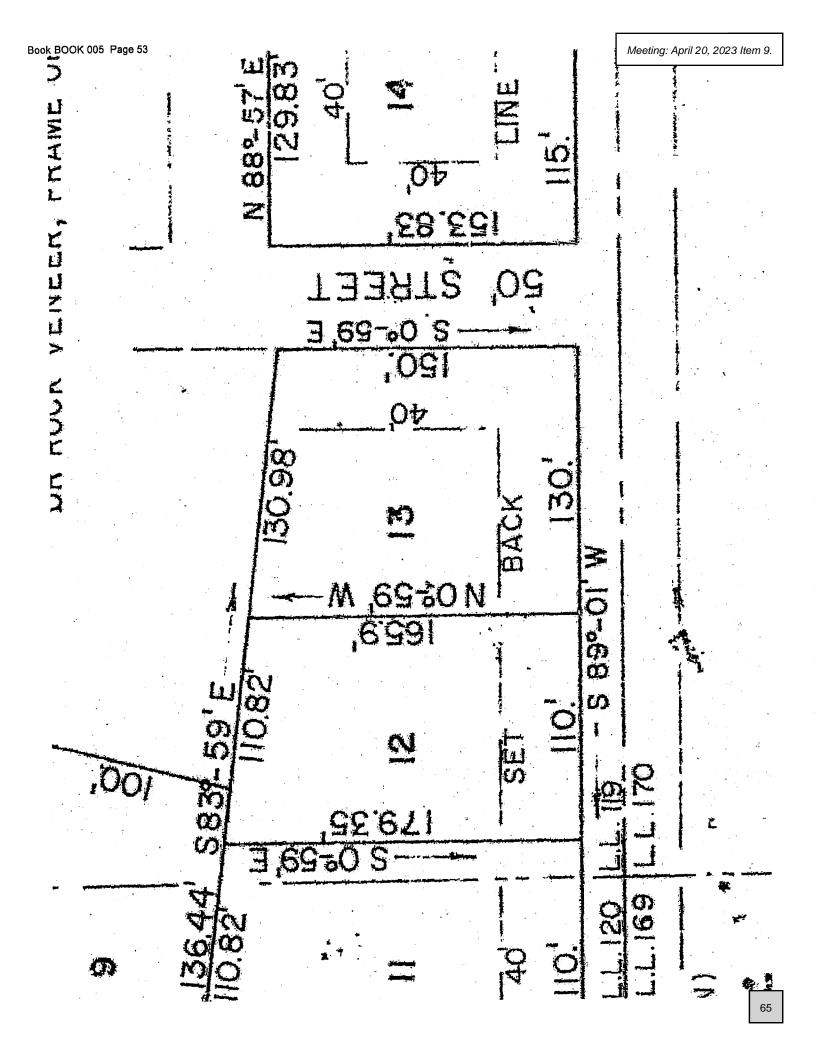

# 4. Z23-01. 405-B Old Mill Rd. Applicant: Berrey Properties Inc.

Randy Mannino, Planning and Development Director stated the applicant requests a change in zoning from G-C (General Commercial) to L-I (Light Industrial) for approximately .86 acres located at 405 B Old Mill Road in Land Lot 632 of the 4th District, 3rd Section. Tax ID No. C022-0004-027. The request is to allow the expansion of Steel Materials, Inc. located at 1120 West Ave. adjacent to and north of the subject property. Staff recommended approval of the existing condition to remain: A 15-foot utility easement is required along the S.W. property line to access the existing power line. The Planning Commission recommends approval 6-0.

#### Ordinance

of the

City of Cartersville, Georgia

Ordinance No. 11-23

Petition No. Z23-01

NOW BE IT AND IT IS HEREBY ORDAINED by the Mayor and City Council of the City of Cartersville, Georgia, that all that certain tract of land owned by Berrey Properties, Inc. Property is located at 405-B Old Mill Rd. (Tax ID C002-0004-027). Said property contains 0.86 acres located in the 4th District, 3rd Section, Land Lot 632 as shown on the attached plat Exhibit "A". Property is hereby rezoned from G-C (General Commercial) to L-I (Light Industrial) with the following conditions:

 A 15-foot utility easement is required along the S.W. property line to access the existing power line.

Zoning will be duly noted on the official zoning map of the City of Cartersville, Georgia.

BE IT AND IT IS HEREBY ORDAINED.