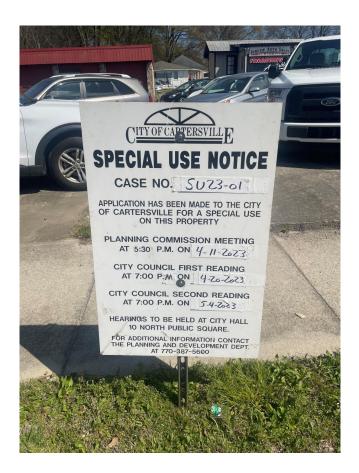

# **PUBLIC HEARING** - 1ST READING OF ZONING/ANNEXATION REQUESTS

- 9. AZ23-01. 226 E. Felton Rd. Applicant: Christopher Huth
- 10. SU23-01. 401 & 403 N. Tennessee St. Applicant: Duncan Auto Sales, Inc.