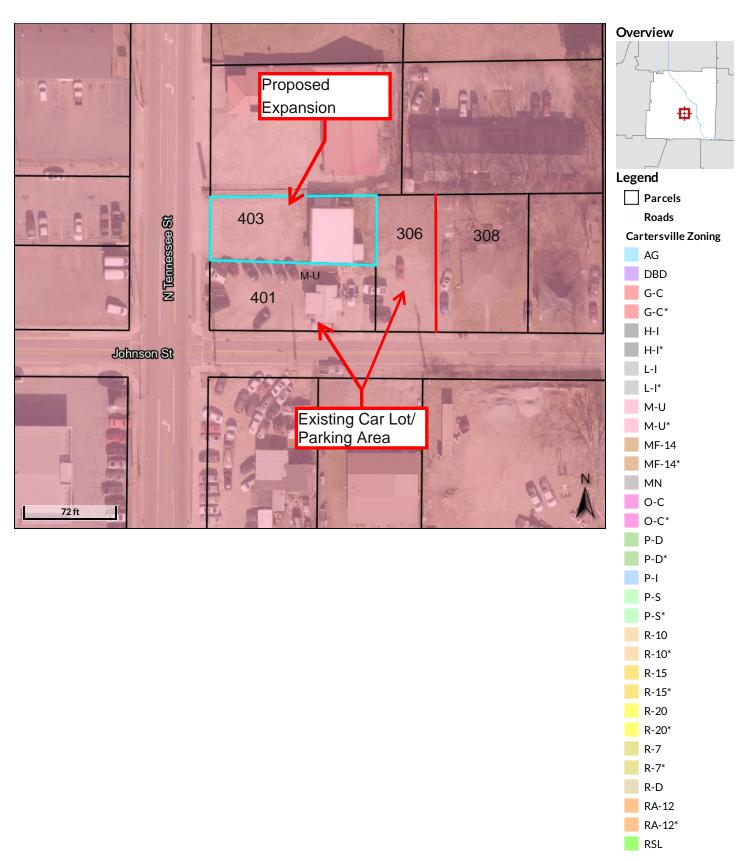

# **PUBLIC HEARING** - 1ST READING OF ZONING/ANNEXATION REQUESTS

- 9. AZ23-01. 226 E. Felton Rd. Applicant: Christopher Huth
- 10. SU23-01. 401 & 403 N. Tennessee St. Applicant: Duncan Auto Sales, Inc.