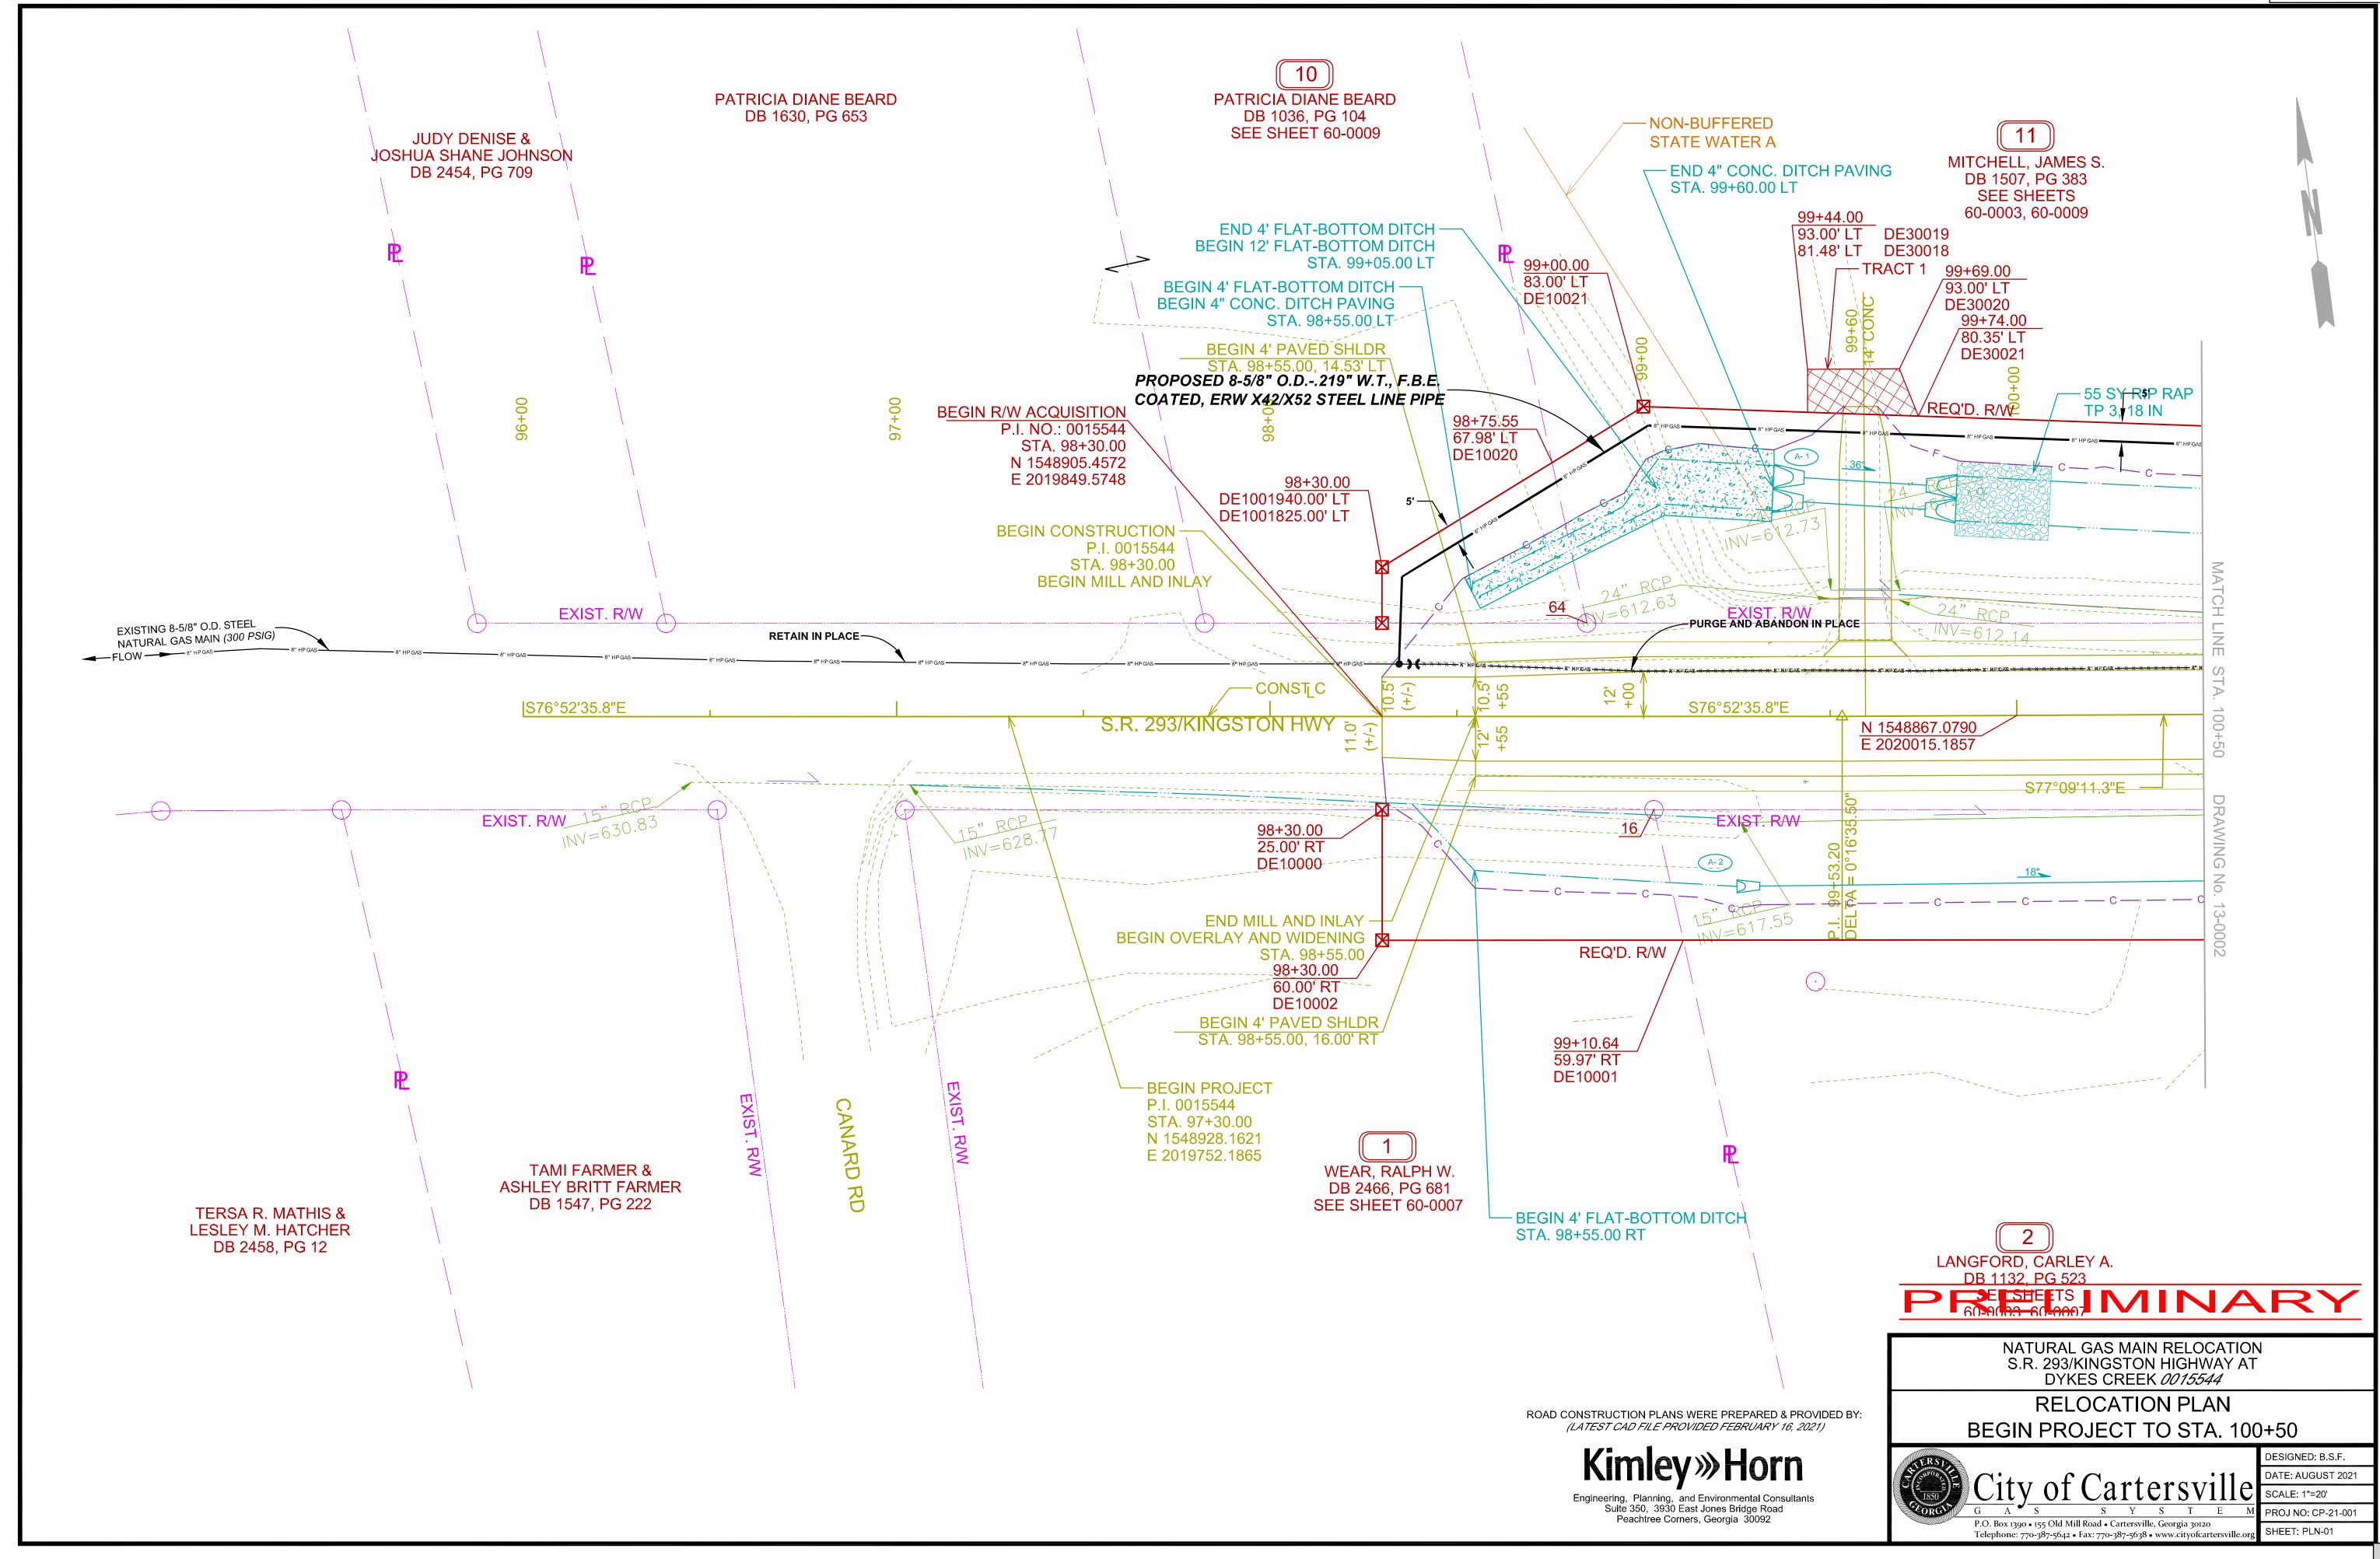

# 7. Parks and Recreation Ordinance Updates

Mr. Lovell stated several sections of the Parks & Recreation Ordinance Sections 15-4, 15-5 and 15-6 have been updated. The amendments to this ordinance include no flying drones, paragliders, or metal detection in city parks. The changes are necessary to protect citizens that are using our parks and to not allow individuals to search our parks for Indian artifacts.

This is a first reading and will be voted on at the next scheduled City Council Meeting on Thursday, April 20, 2023.