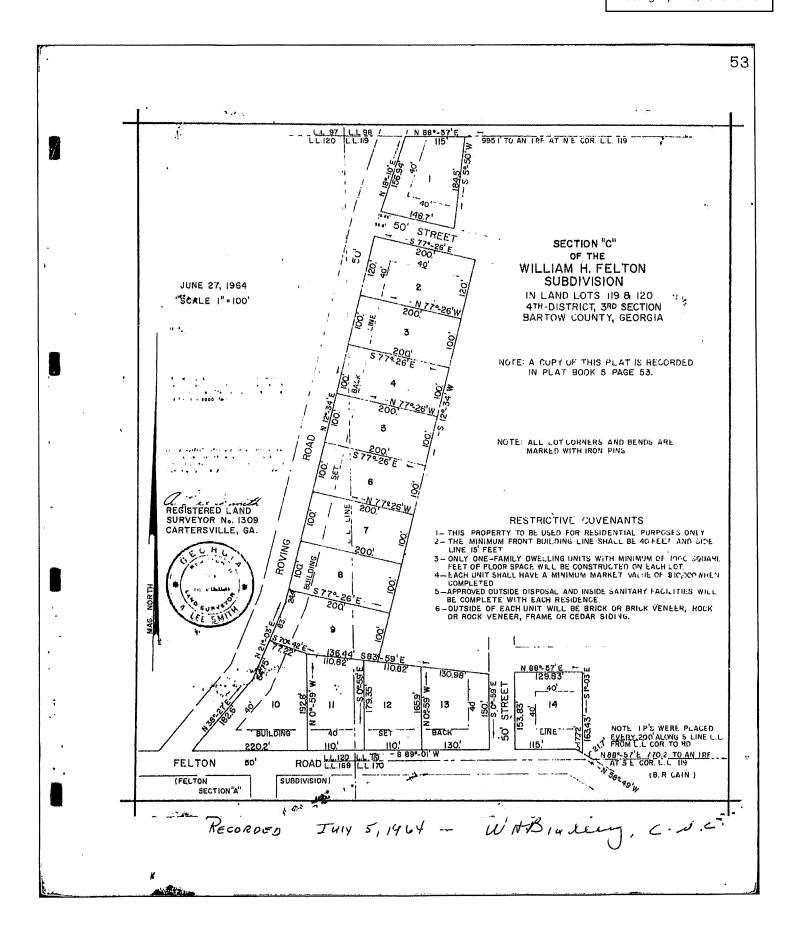

# 4. Z23-01. 405-B Old Mill Rd. Applicant: Berrey Properties Inc.

Randy Mannino, Planning and Development Director stated the applicant requests a change in zoning from G-C (General Commercial) to L-I (Light Industrial) for approximately .86 acres located at 405 B Old Mill Road in Land Lot 632 of the 4th District, 3rd Section. Tax ID No. C022-0004-027. The request is to allow the expansion of Steel Materials, Inc. located at 1120 West Ave. adjacent to and north of the subject property. Staff recommended approval of the existing condition to remain: A 15-foot utility easement is required along the S.W. property line to access the existing power line. The Planning Commission recommends approval 6-0.

#### Ordinance

of the

City of Cartersville, Georgia

Ordinance No. 11-23

Petition No. Z23-01

NOW BE IT AND IT IS HEREBY ORDAINED by the Mayor and City Council of the City of Cartersville, Georgia, that all that certain tract of land owned by Berrey Properties, Inc. Property is located at 405-B Old Mill Rd. (Tax ID C002-0004-027). Said property contains 0.86 acres located in the 4th District, 3rd Section, Land Lot 632 as shown on the attached plat Exhibit "A". Property is hereby rezoned from G-C (General Commercial) to L-I (Light Industrial) with the following conditions:

 A 15-foot utility easement is required along the S.W. property line to access the existing power line.

Zoning will be duly noted on the official zoning map of the City of Cartersville, Georgia.

BE IT AND IT IS HEREBY ORDAINED.