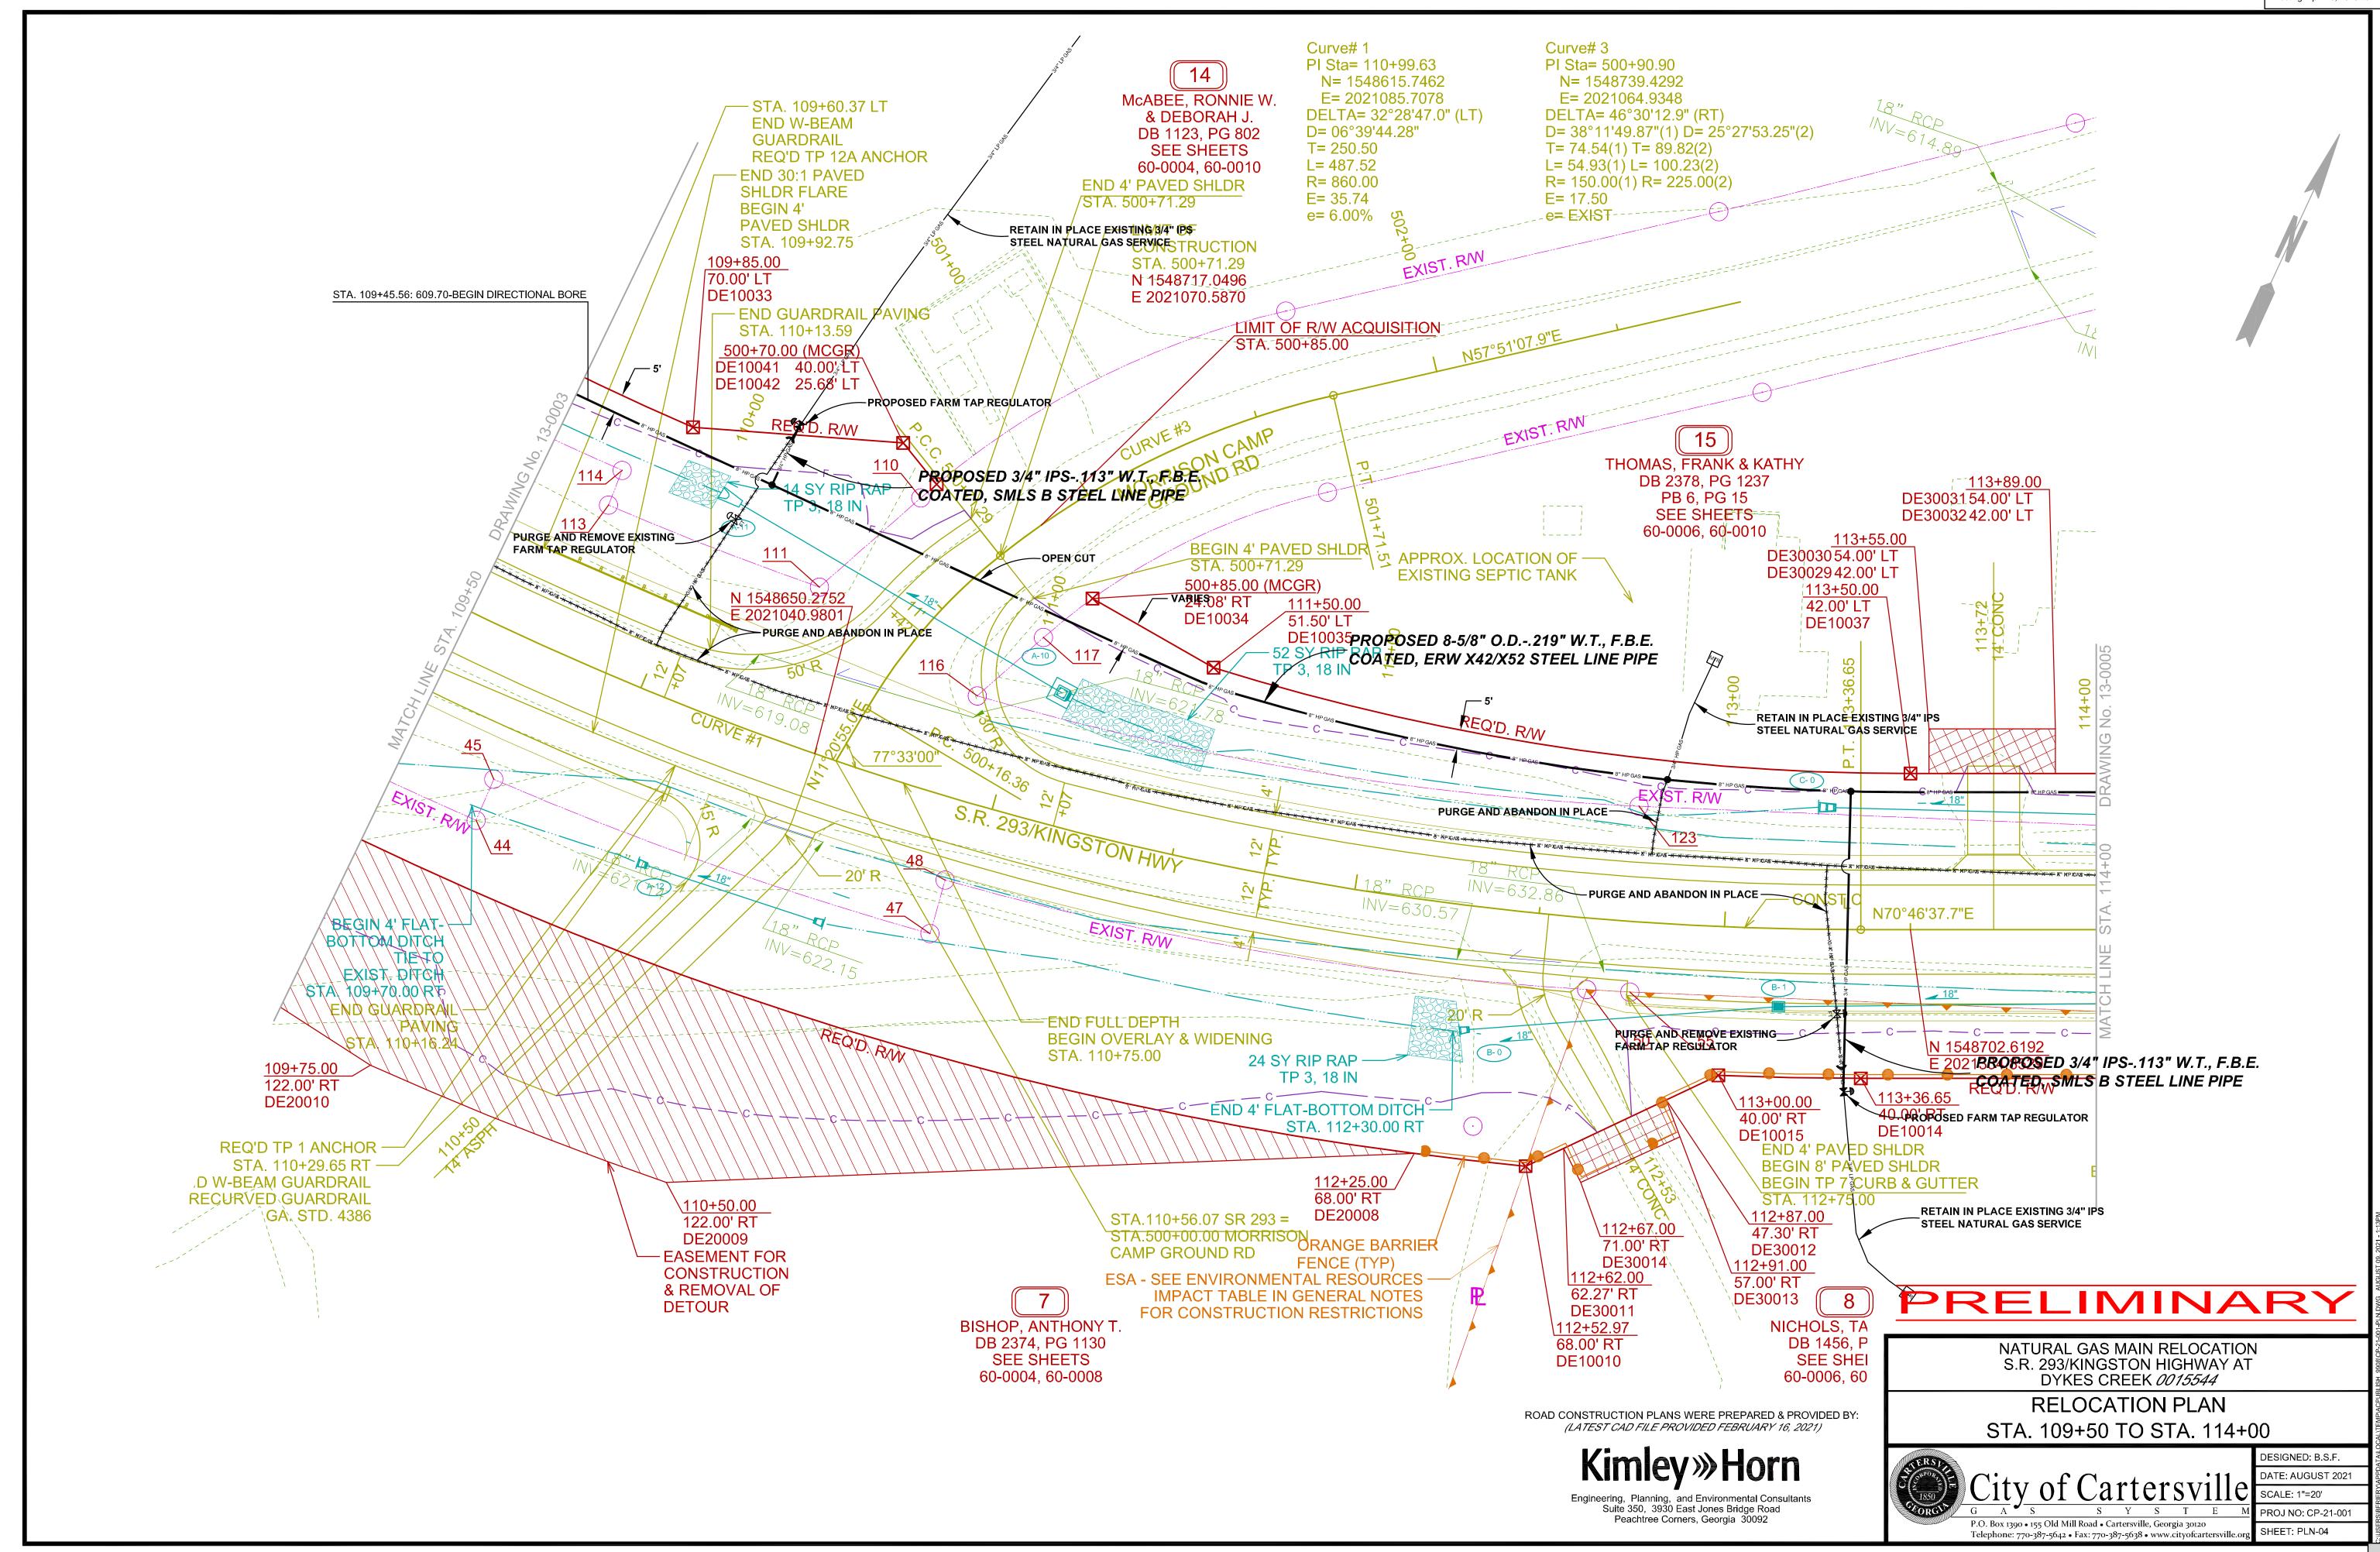

# 7. Parks and Recreation Ordinance Updates

Mr. Lovell stated several sections of the Parks & Recreation Ordinance Sections 15-4, 15-5 and 15-6 have been updated. The amendments to this ordinance include no flying drones, paragliders, or metal detection in city parks. The changes are necessary to protect citizens that are using our parks and to not allow individuals to search our parks for Indian artifacts.

This is a first reading and will be voted on at the next scheduled City Council Meeting on Thursday, April 20, 2023.