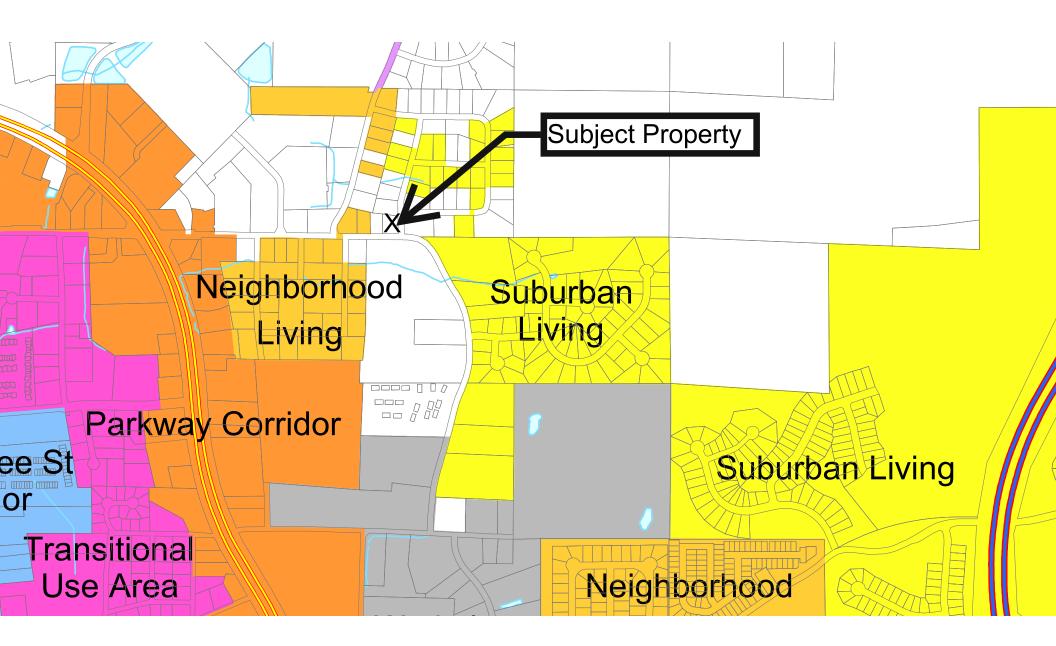

# **PUBLIC HEARING** - 1ST READING OF ZONING/ANNEXATION REQUESTS

- 9. AZ23-01. 226 E. Felton Rd. Applicant: Christopher Huth
- 10. SU23-01. 401 & 403 N. Tennessee St. Applicant: Duncan Auto Sales, Inc.