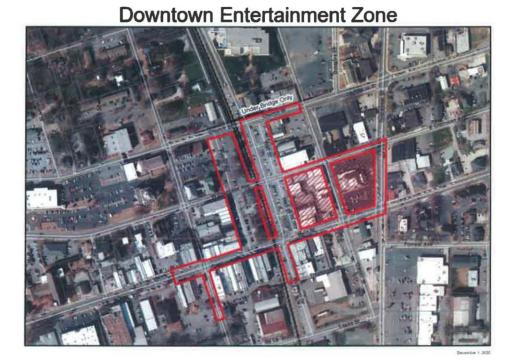

Distillery means a facility that manufactures distilled spirits.

Downtown entertainment zone means and includes the following area as delineated on the map entitled "Downtown Entertainment Zone" incorporated herein below: