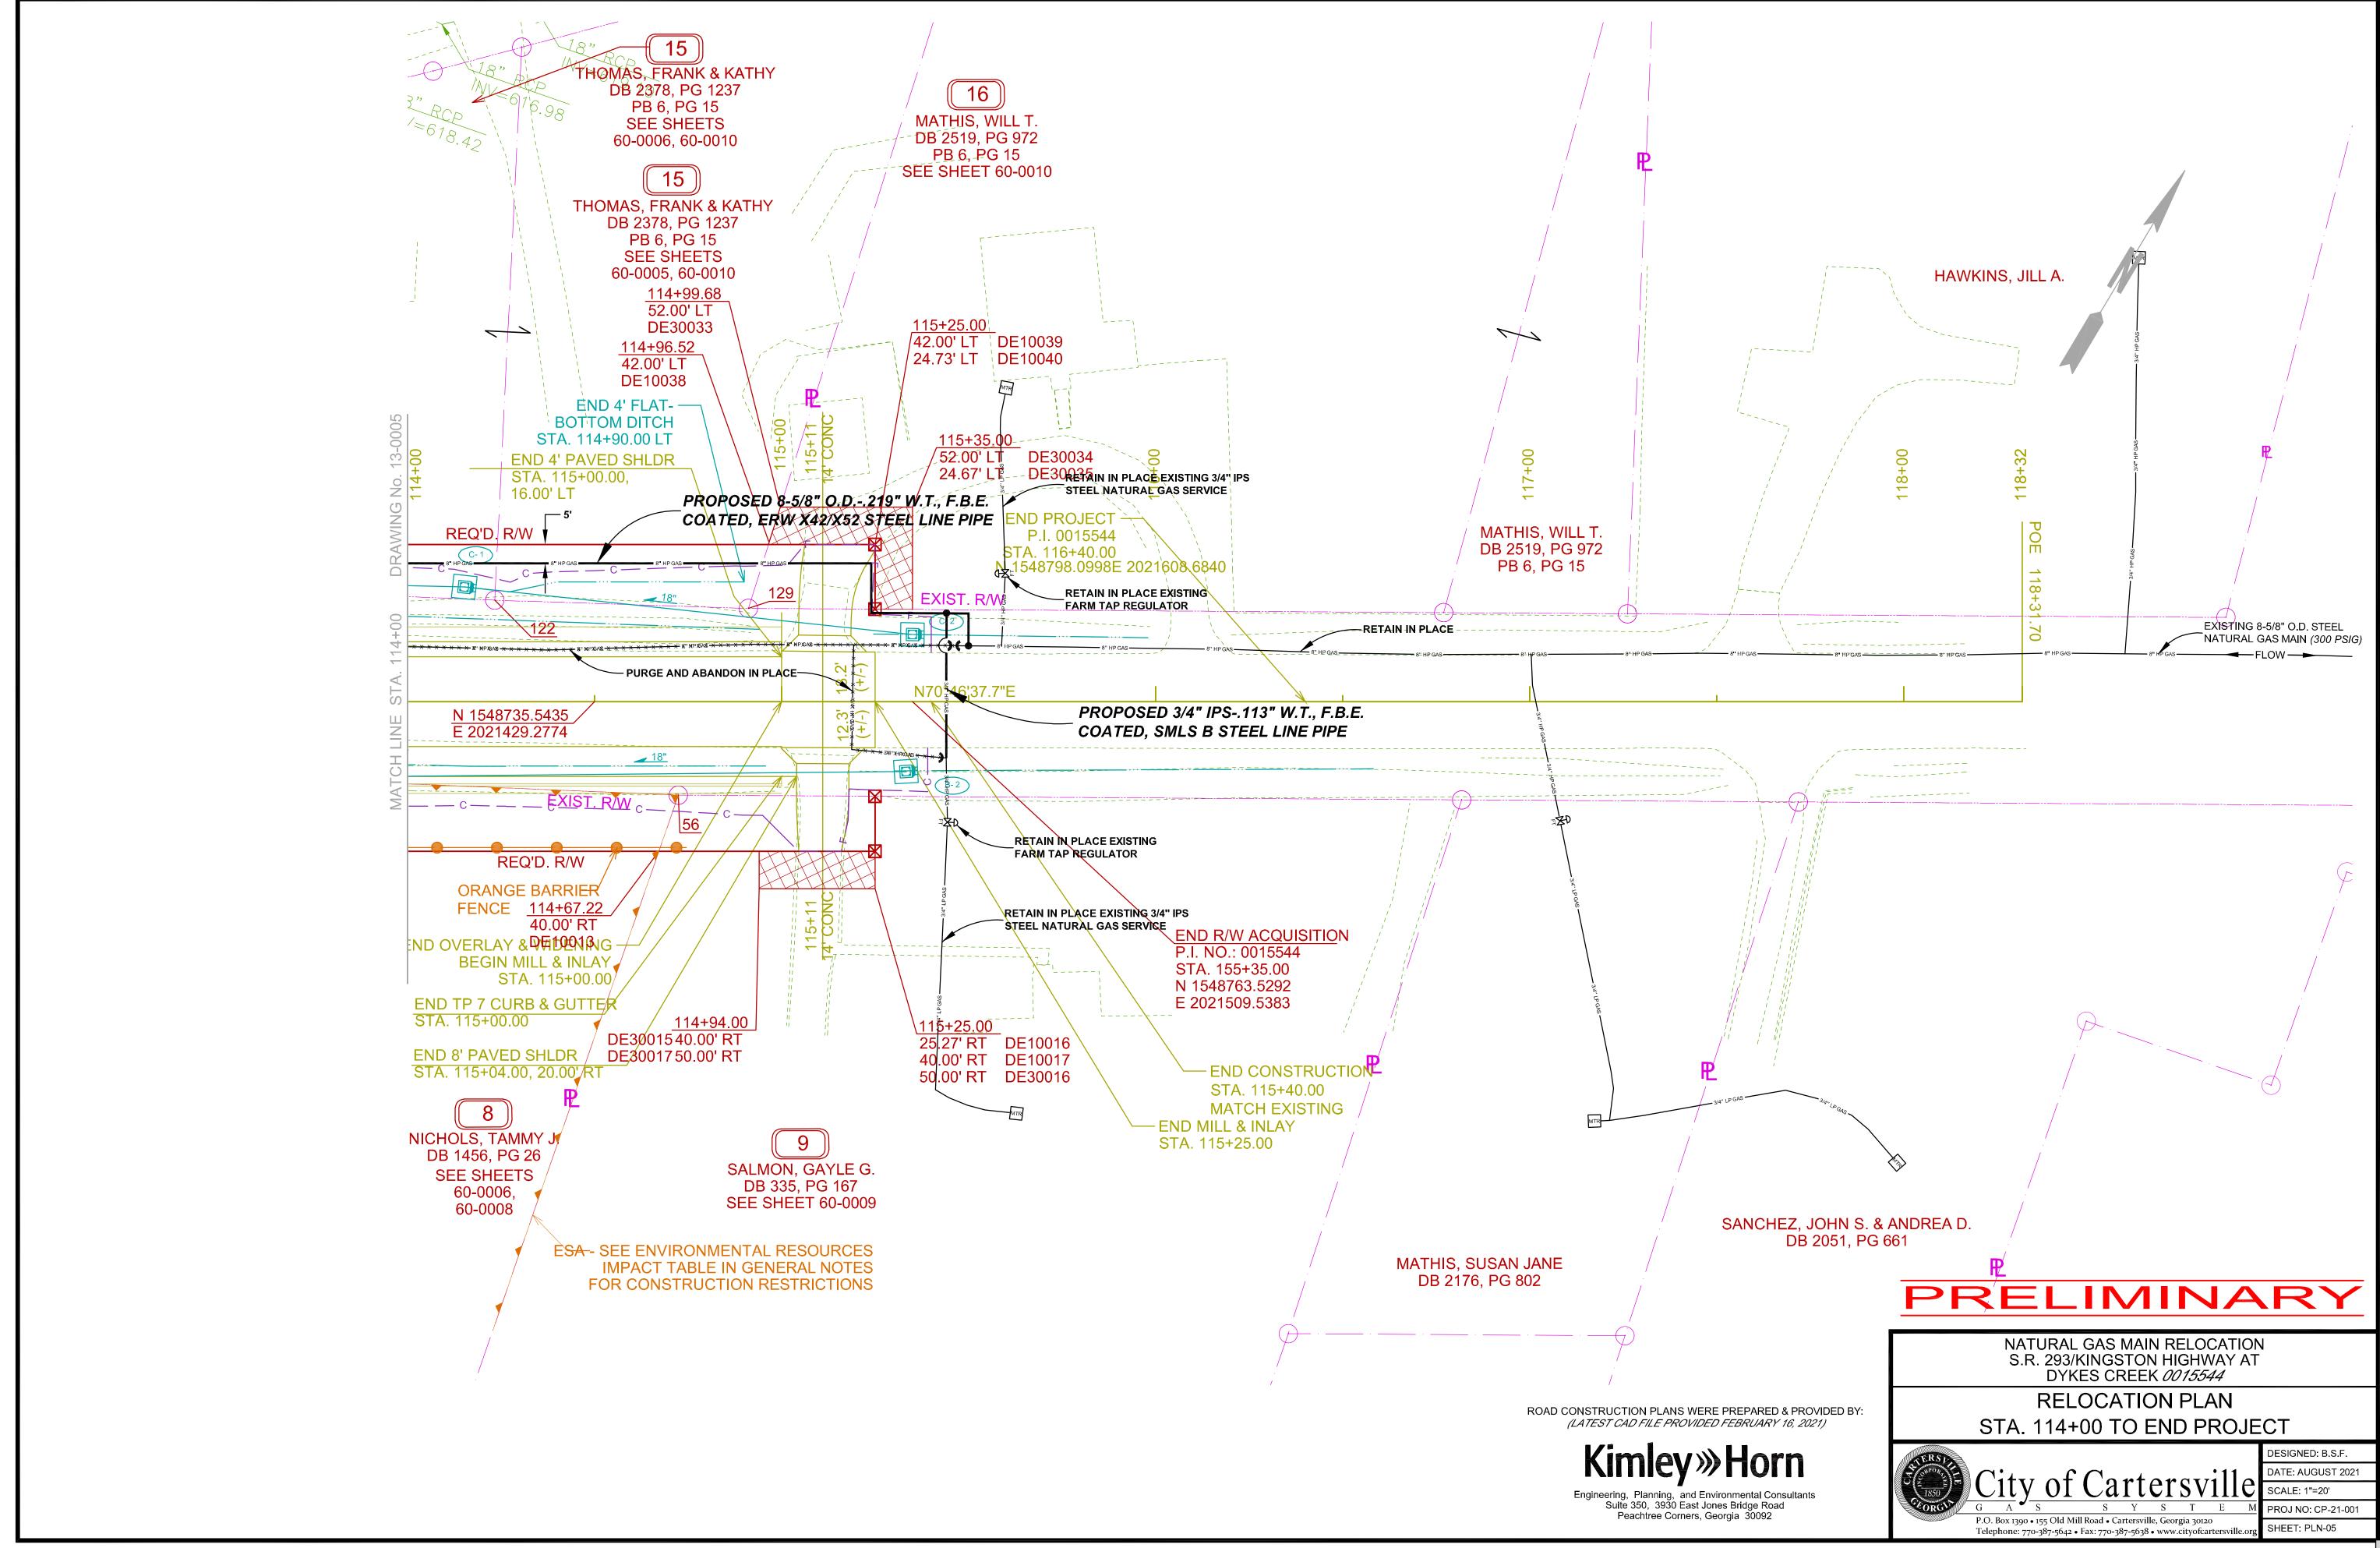

# CARTERSVILLE CITY COUNCIL MEETING

Council Chambers, Third Floor of City Hall Thursday, April 20, 2023 at 7:00 PM