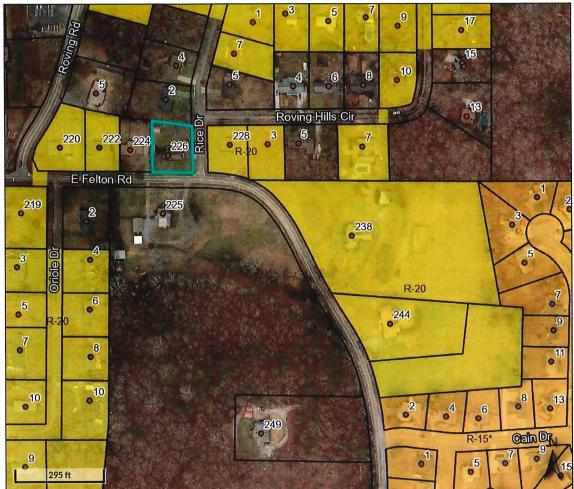

# **PUBLIC HEARING** - 1ST READING OF ZONING/ANNEXATION REQUESTS

- 9. AZ23-01. 226 E. Felton Rd. Applicant: Christopher Huth
- 10. SU23-01. 401 & 403 N. Tennessee St. Applicant: Duncan Auto Sales, Inc.