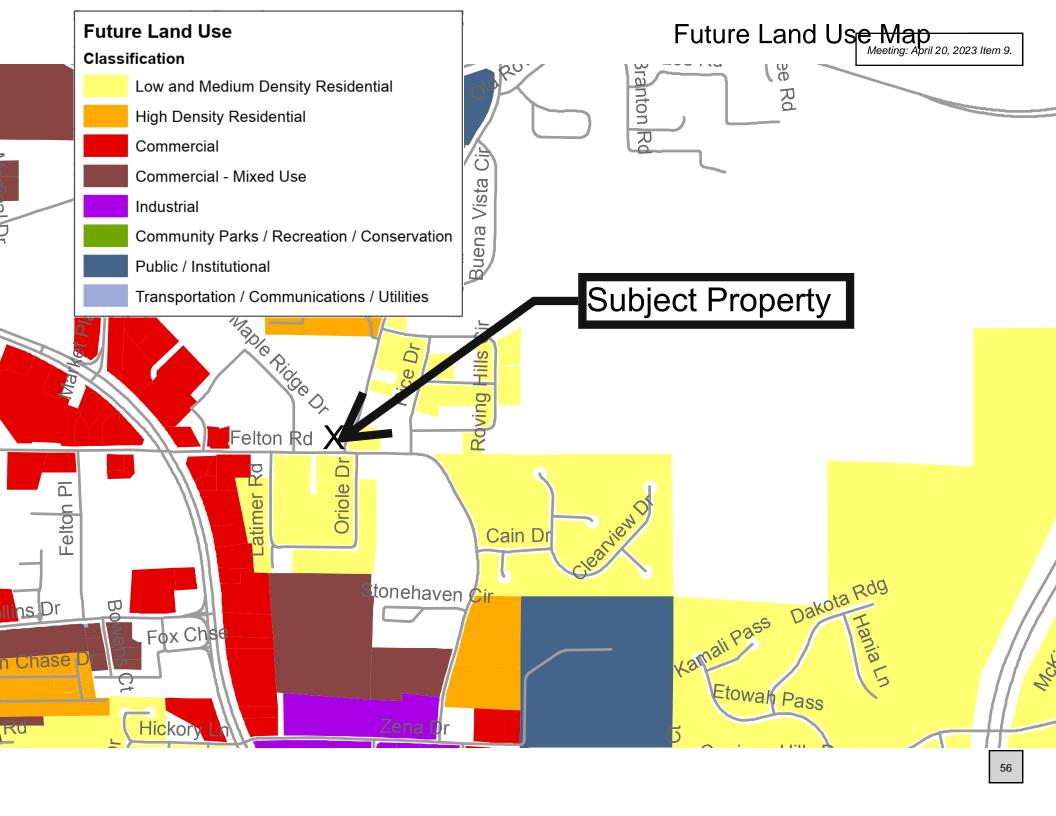

# **PUBLIC HEARING** - 1ST READING OF ZONING/ANNEXATION REQUESTS

- 9. AZ23-01. 226 E. Felton Rd. Applicant: Christopher Huth
- 10. SU23-01. 401 & 403 N. Tennessee St. Applicant: Duncan Auto Sales, Inc.