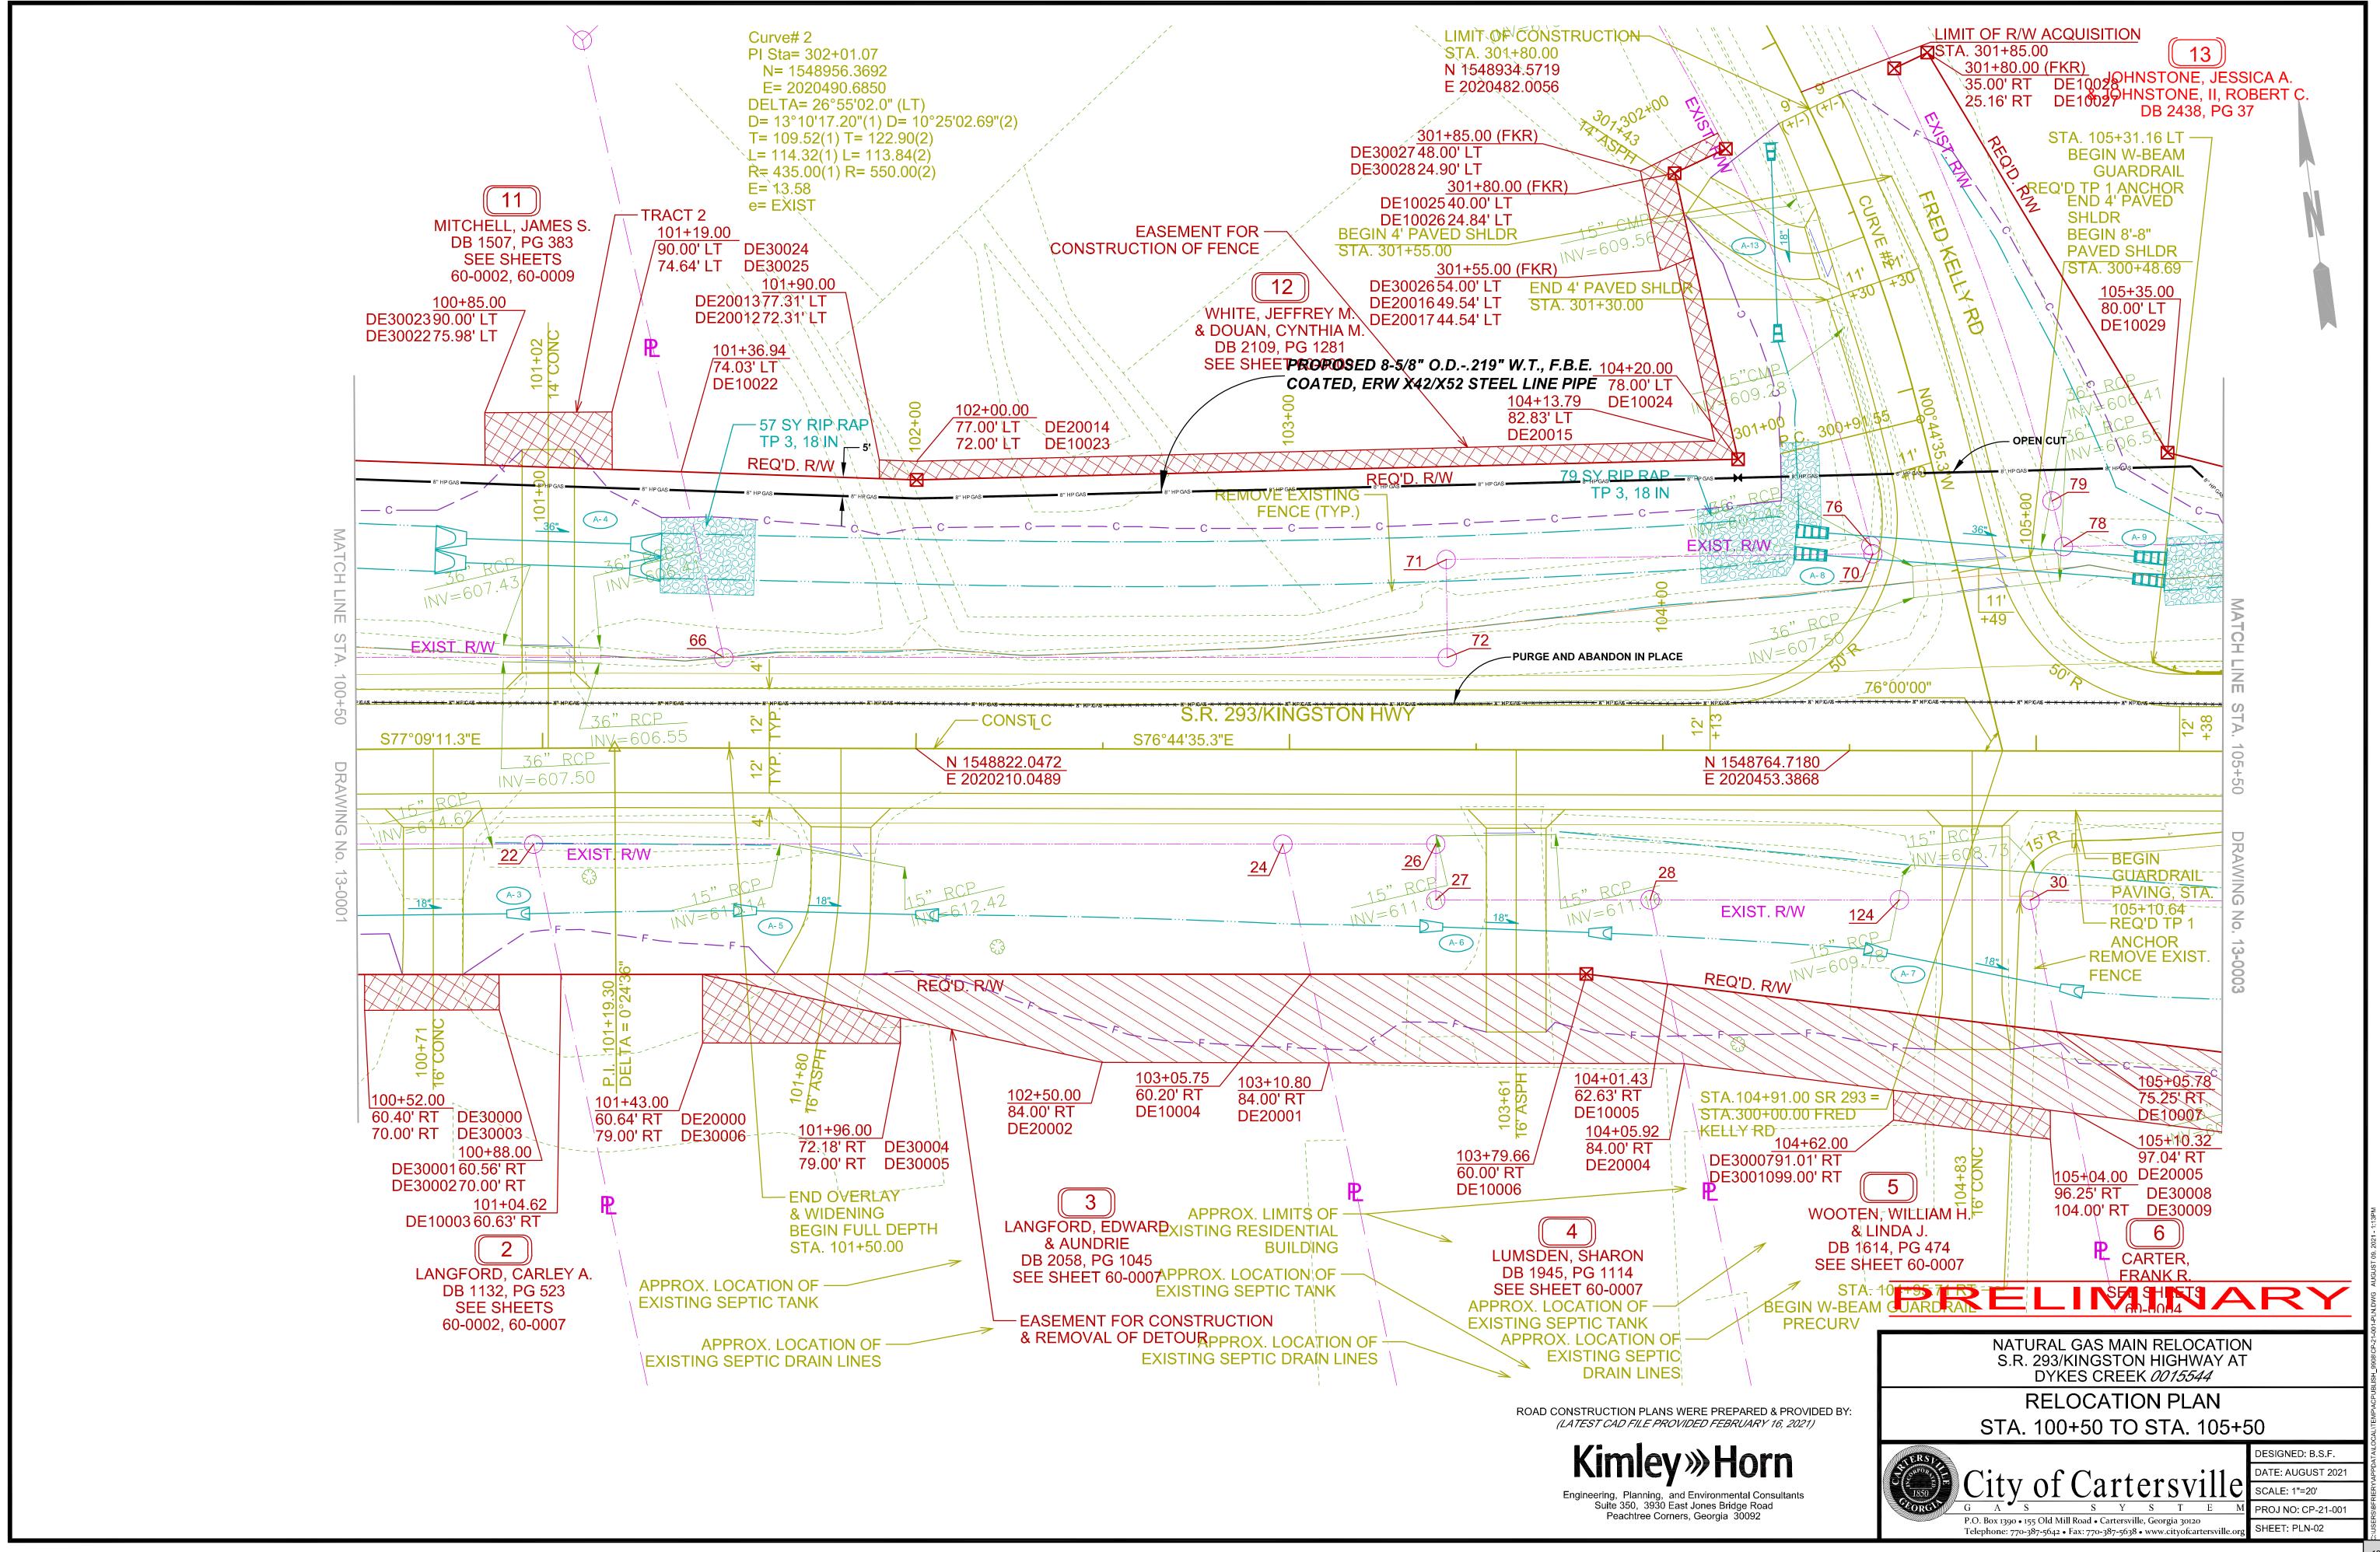

# 7. Parks and Recreation Ordinance Updates

Mr. Lovell stated several sections of the Parks & Recreation Ordinance Sections 15-4, 15-5 and 15-6 have been updated. The amendments to this ordinance include no flying drones, paragliders, or metal detection in city parks. The changes are necessary to protect citizens that are using our parks and to not allow individuals to search our parks for Indian artifacts.

This is a first reading and will be voted on at the next scheduled City Council Meeting on Thursday, April 20, 2023.