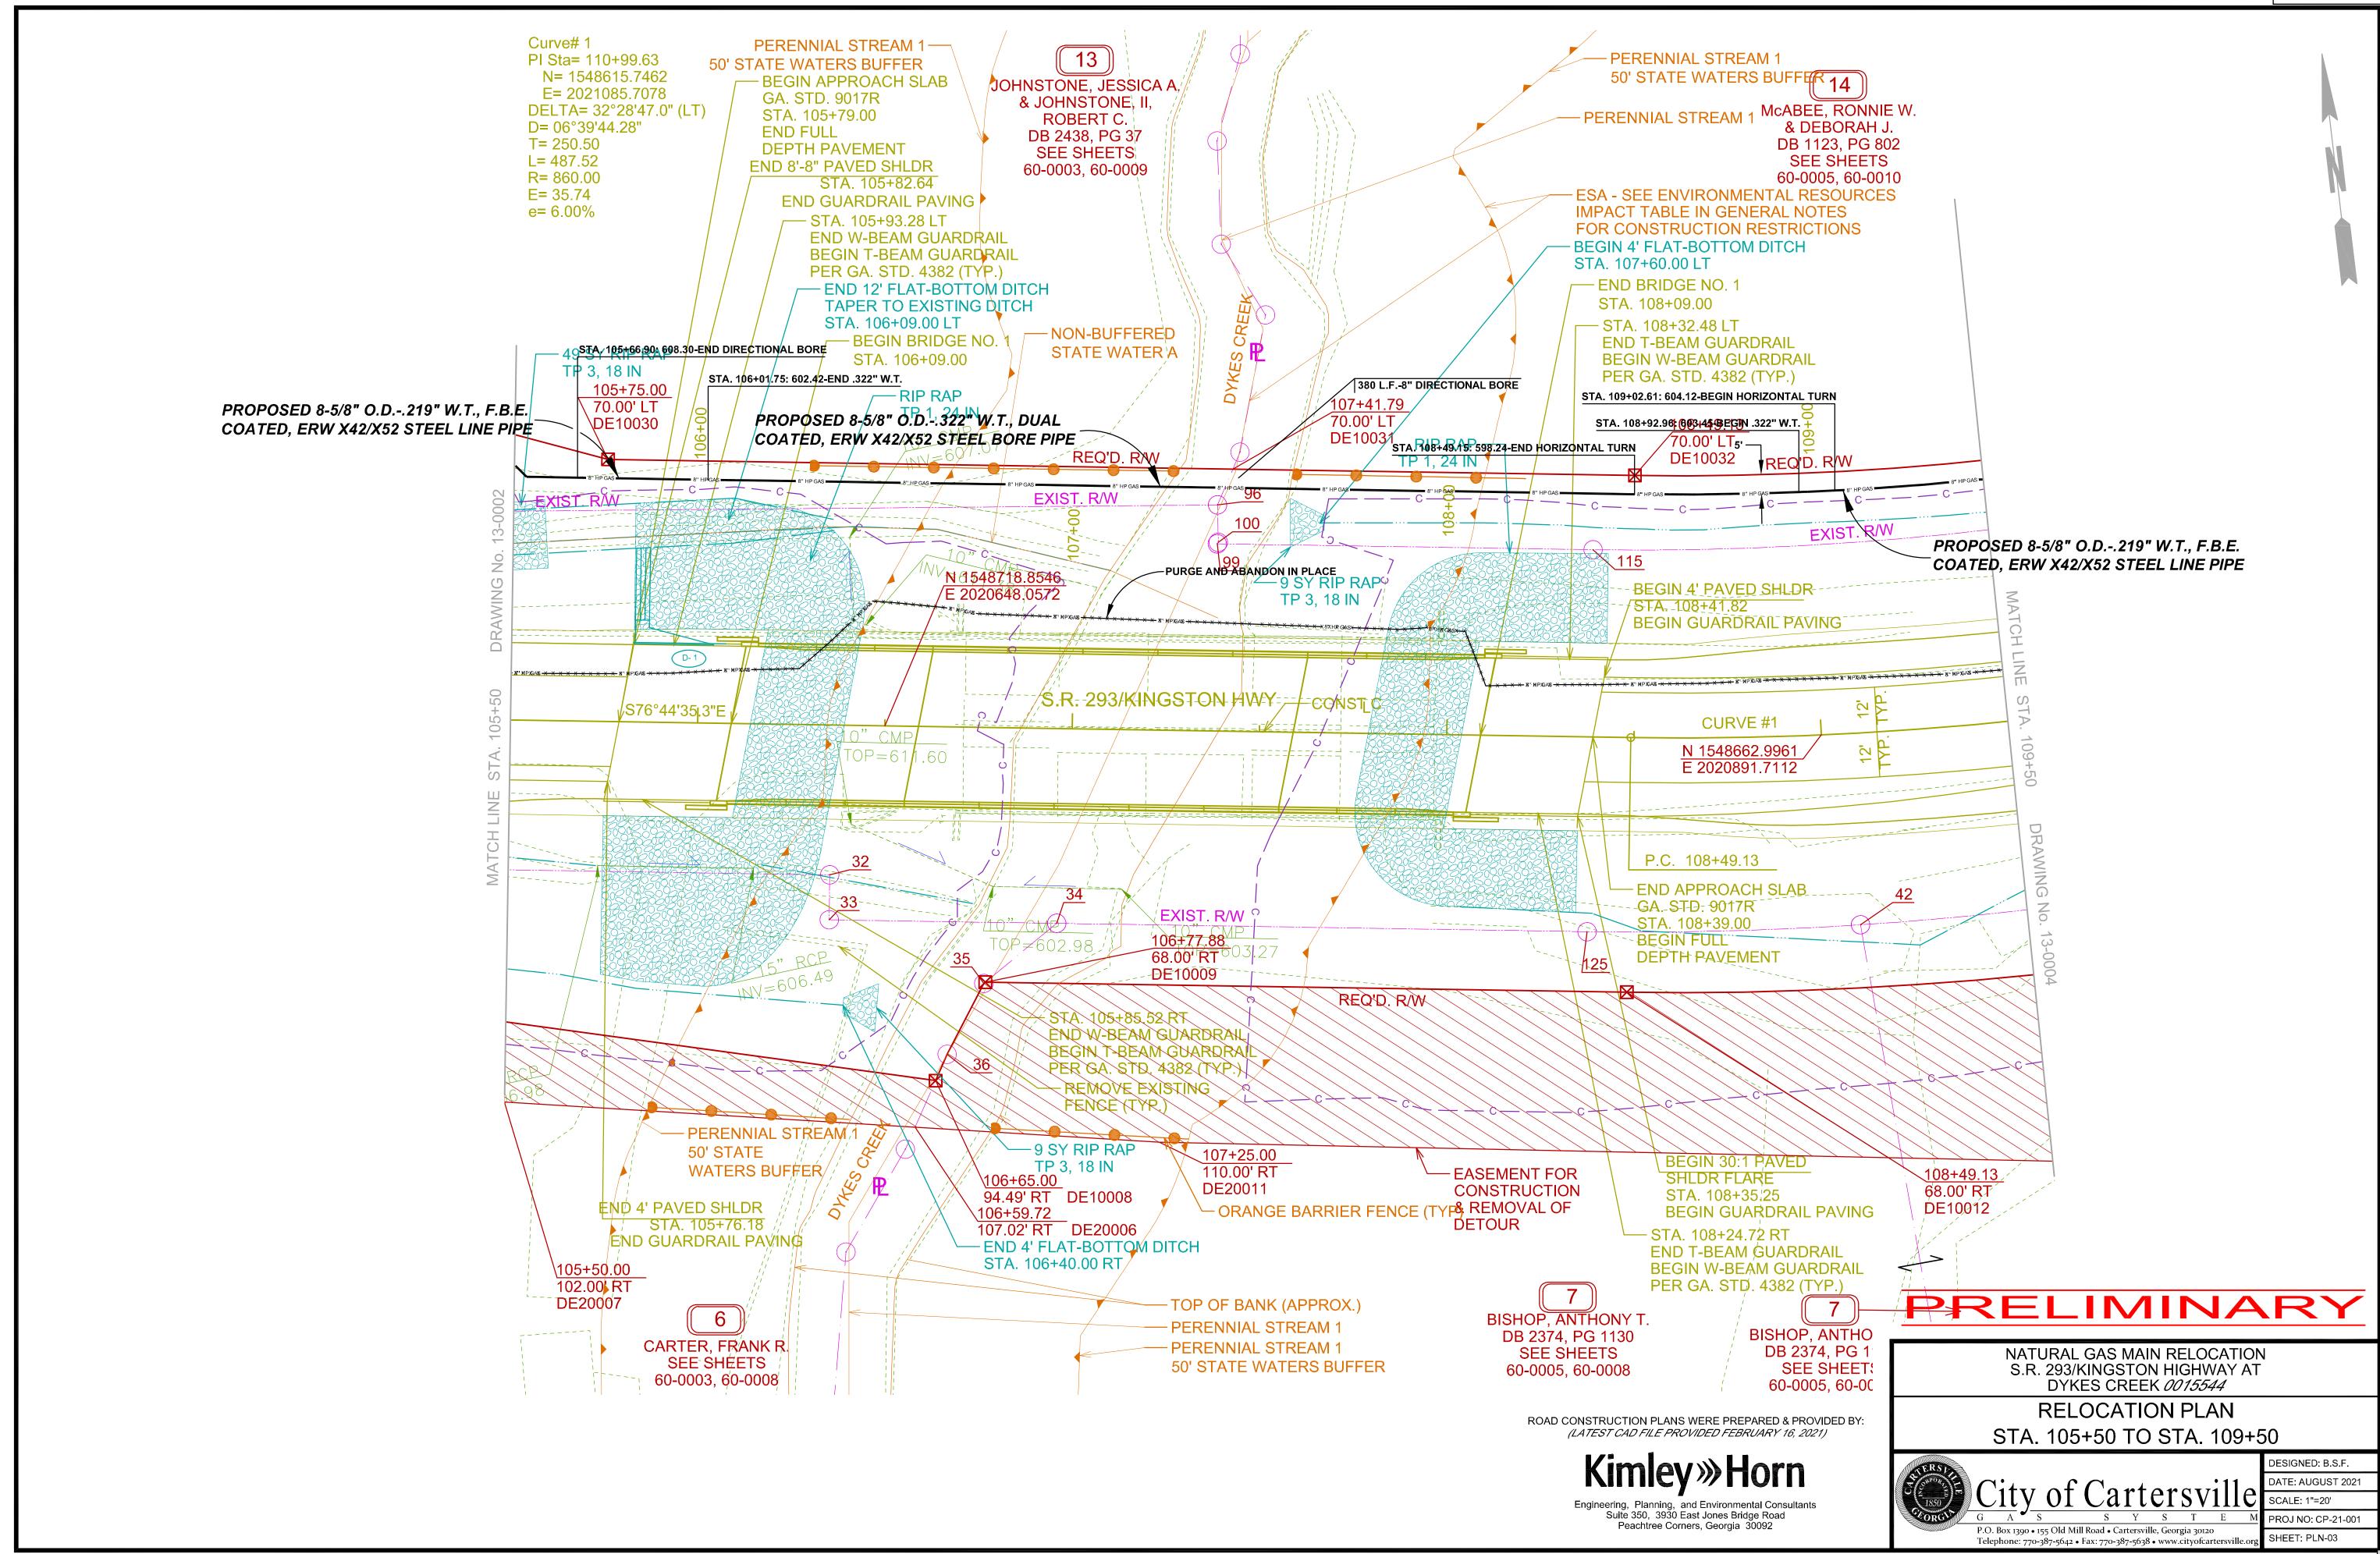

# 7. Parks and Recreation Ordinance Updates

Mr. Lovell stated several sections of the Parks & Recreation Ordinance Sections 15-4, 15-5 and 15-6 have been updated. The amendments to this ordinance include no flying drones, paragliders, or metal detection in city parks. The changes are necessary to protect citizens that are using our parks and to not allow individuals to search our parks for Indian artifacts.

This is a first reading and will be voted on at the next scheduled City Council Meeting on Thursday, April 20, 2023.