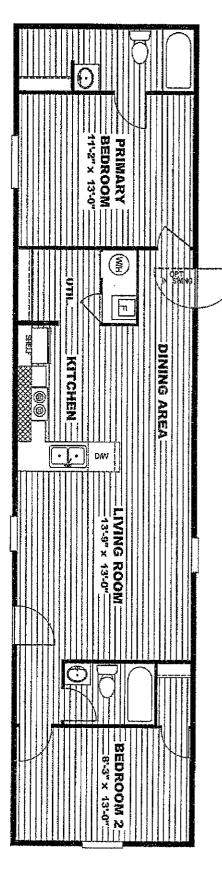

Z

TRS14602A // 2 beds // 2 baths // 820 sq. ft. // 14x60

year 2022

Linda Riggins
2006 W Howard St

II NMO

OwnTRU.com

15

cels within 300 Fee-