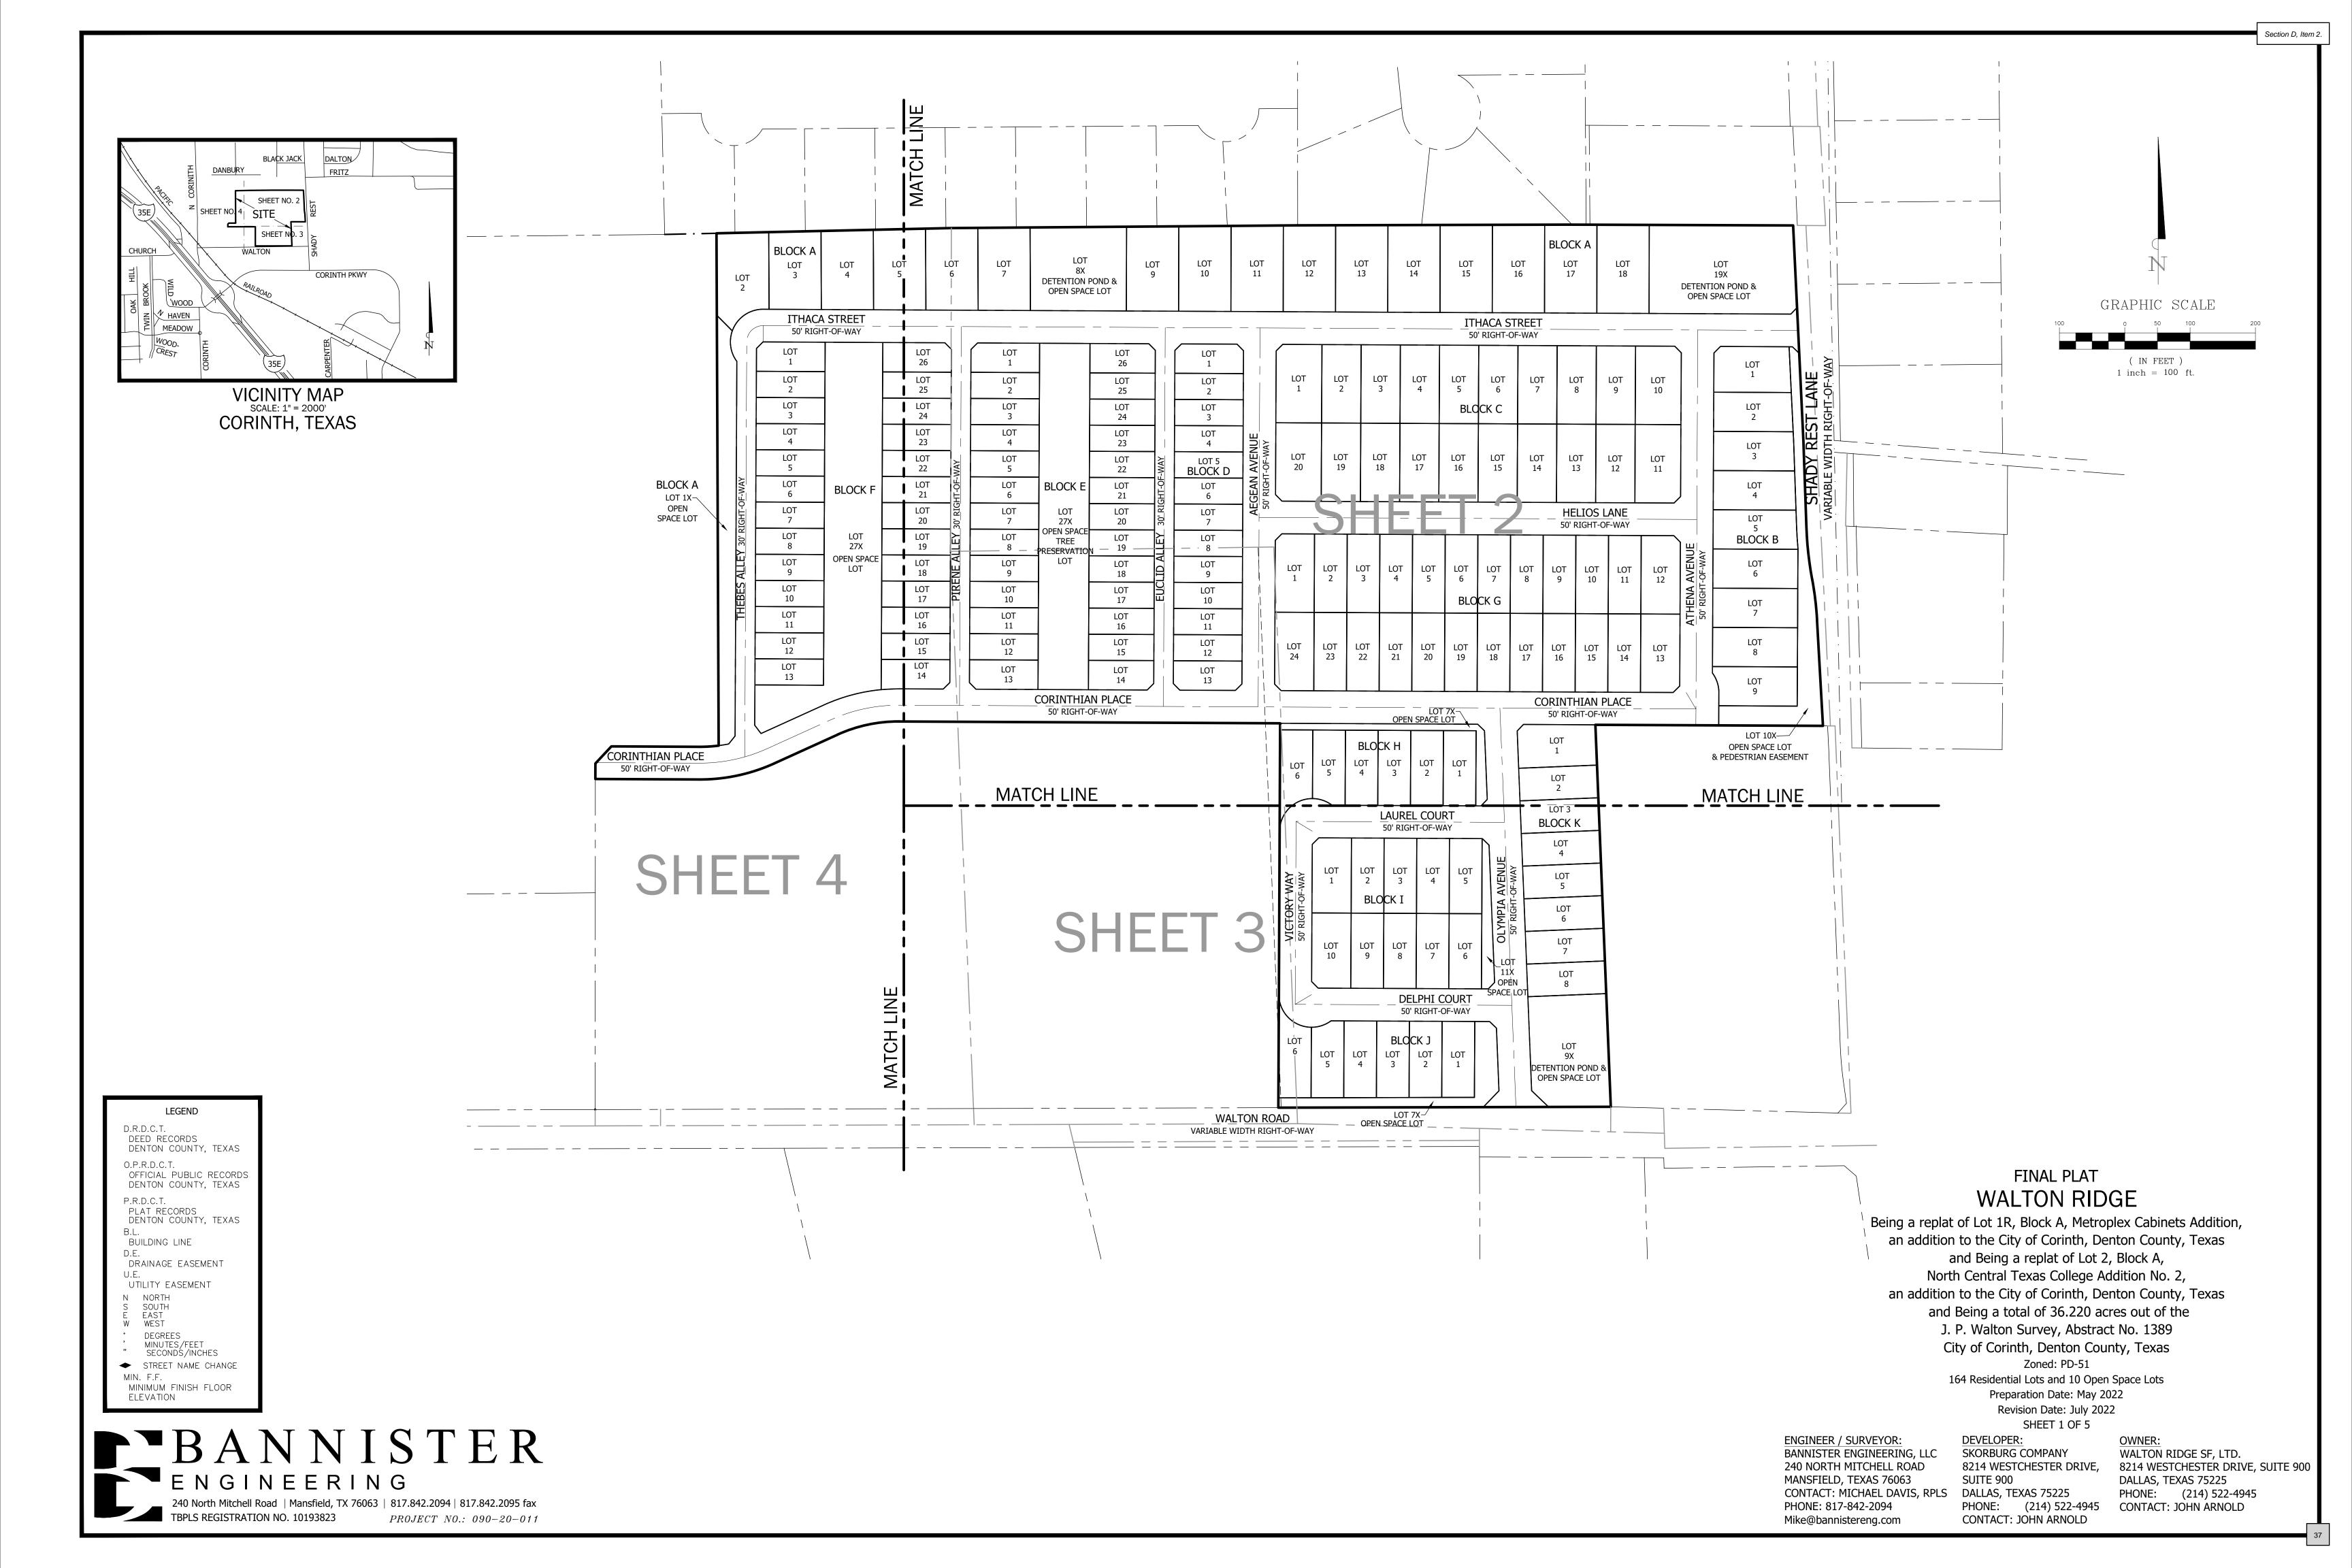

- 1. Consider the approval of minutes for the Planning & Zoning Commission Meeting held on June 27, 2022.
- 2. Consider and act upon a Final Plat for Walton Ridge, consisting of 164 Residential Lots and 10 Open Space Lots, being ±36.220 acres of land generally located north of Walton Drive, and west of Shady Rest Lane. (Case No. FP22-0005)
- F. DIRECTOR'S REPORT
- G. ADJOURN REGULAR SESSION
- H. CALL WORKSHOP SESSION TO ORDER
- I. WORKSHOP AGENDA
  - 3. Receive a presentation and hold an informal discussion regarding a revised Planned Development (PD) Concept Plan for a proposed mixed residential development on approximately ±57.94 acres located on the south side of Lake Sharon Drive, between Parkridge Drive and Post Oak Drive. (Case No. ZAPD22-0002 Lake Sharon Mixed Residential)