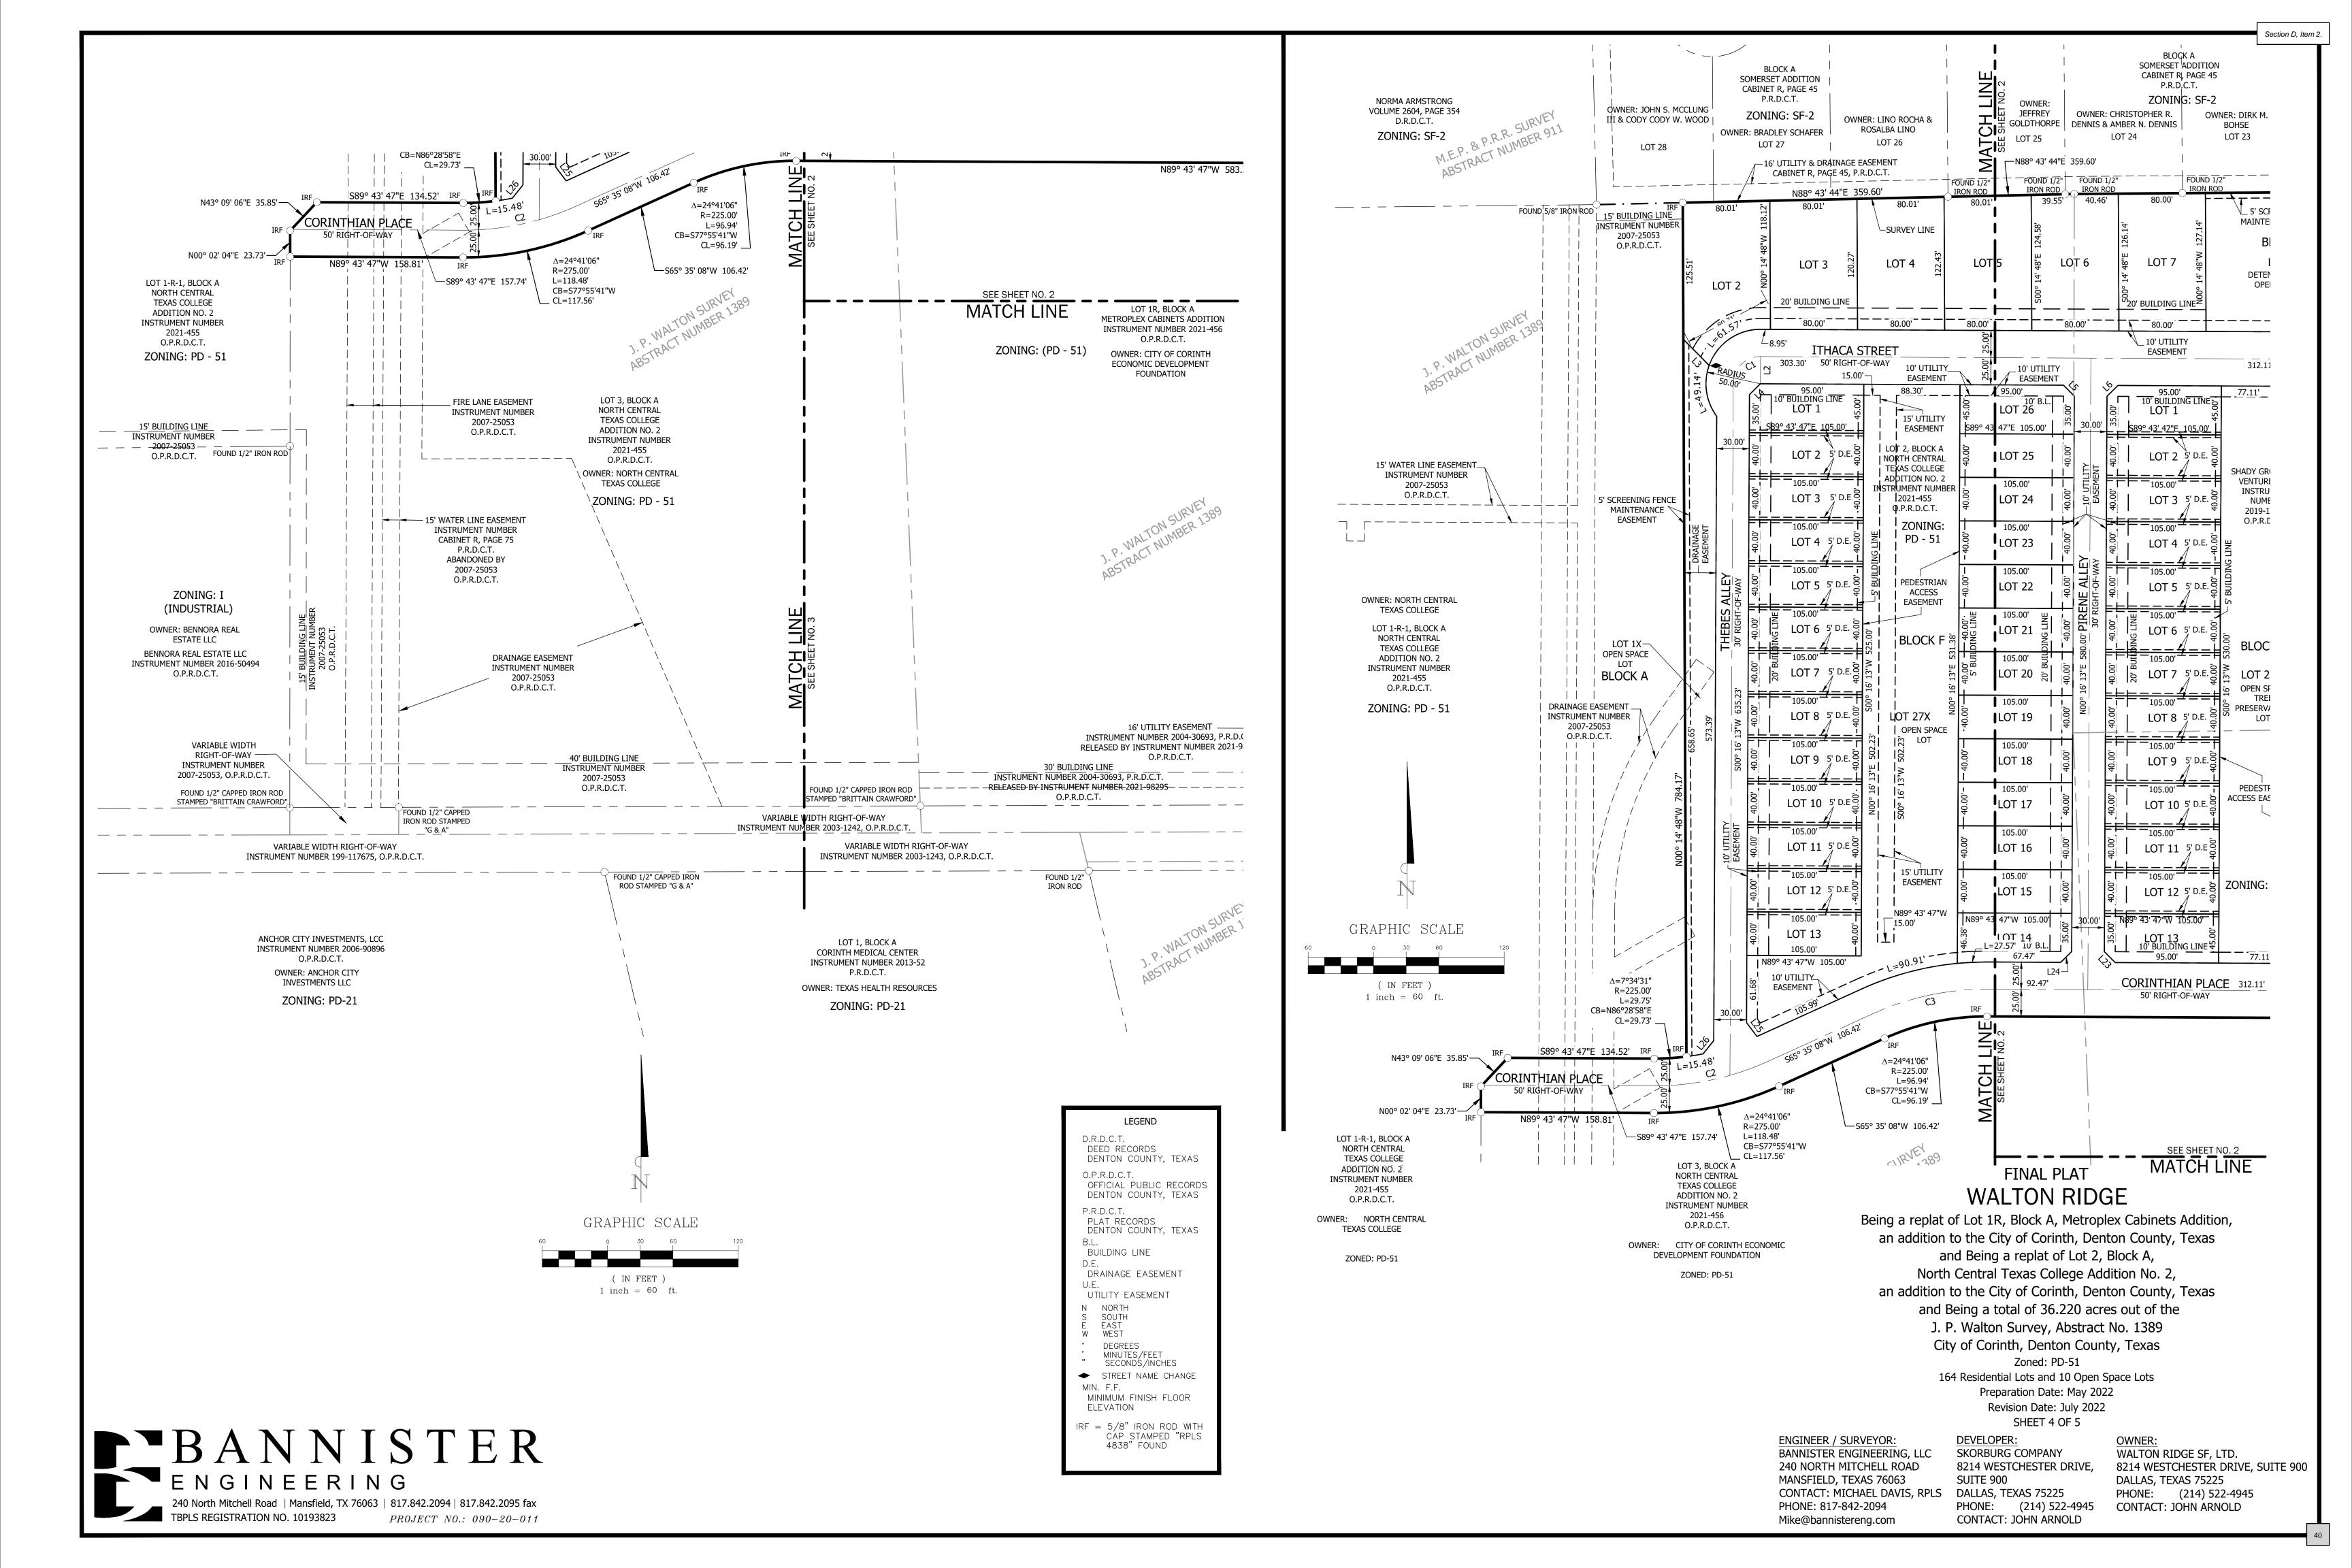

- 1. Consider the approval of minutes for the Planning & Zoning Commission Meeting held on June 27, 2022.
- 2. Consider and act upon a Final Plat for Walton Ridge, consisting of 164 Residential Lots and 10 Open Space Lots, being ±36.220 acres of land generally located north of Walton Drive, and west of Shady Rest Lane. (Case No. FP22-0005)
- F. DIRECTOR'S REPORT
- G. ADJOURN REGULAR SESSION
- H. CALL WORKSHOP SESSION TO ORDER
- I. WORKSHOP AGENDA
  - 3. Receive a presentation and hold an informal discussion regarding a revised Planned Development (PD) Concept Plan for a proposed mixed residential development on approximately ±57.94 acres located on the south side of Lake Sharon Drive, between Parkridge Drive and Post Oak Drive. (Case No. ZAPD22-0002 Lake Sharon Mixed Residential)