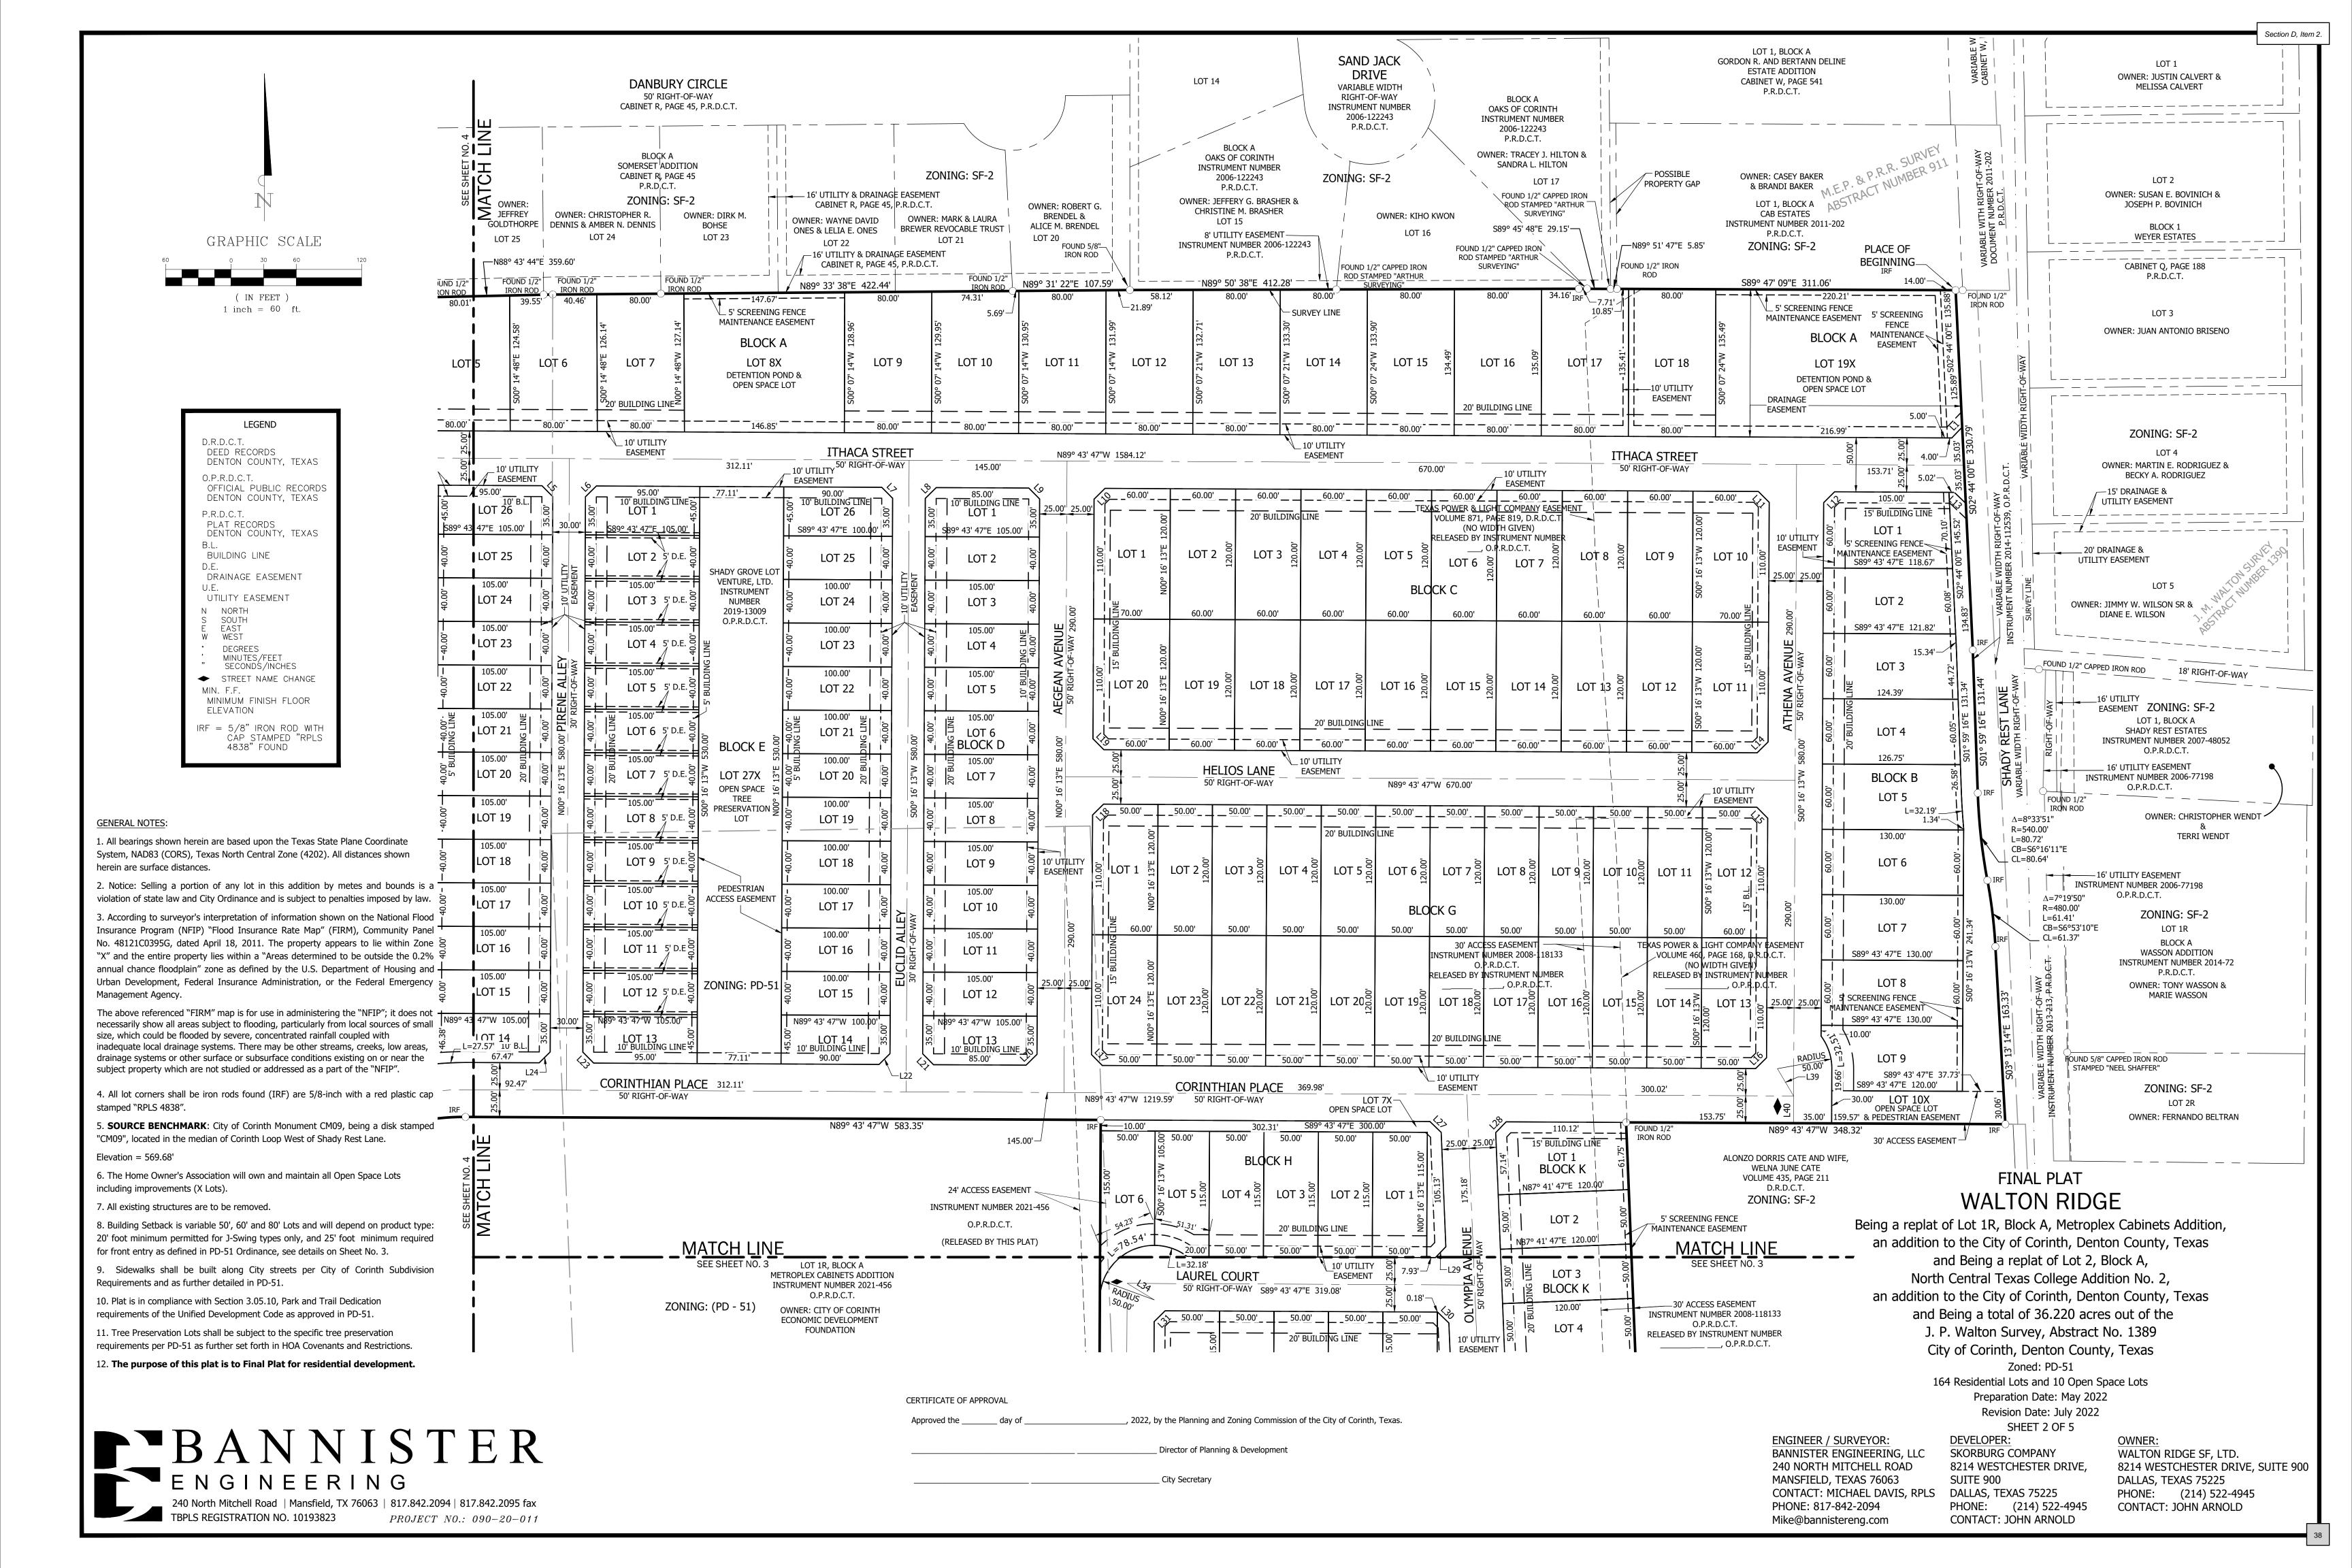

- 1. Consider the approval of minutes for the Planning & Zoning Commission Meeting held on June 27, 2022.
- 2. Consider and act upon a Final Plat for Walton Ridge, consisting of 164 Residential Lots and 10 Open Space Lots, being ±36.220 acres of land generally located north of Walton Drive, and west of Shady Rest Lane. (Case No. FP22-0005)
- F. DIRECTOR'S REPORT
- G. ADJOURN REGULAR SESSION
- H. CALL WORKSHOP SESSION TO ORDER
- I. WORKSHOP AGENDA
  - 3. Receive a presentation and hold an informal discussion regarding a revised Planned Development (PD) Concept Plan for a proposed mixed residential development on approximately ±57.94 acres located on the south side of Lake Sharon Drive, between Parkridge Drive and Post Oak Drive. (Case No. ZAPD22-0002 Lake Sharon Mixed Residential)