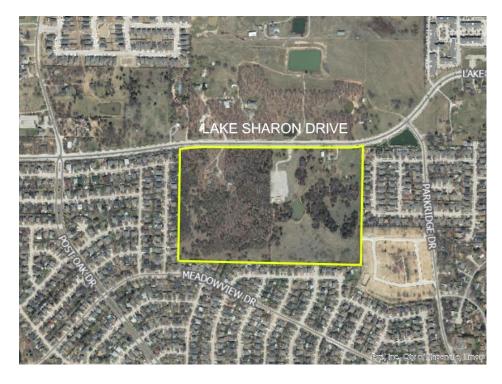

Family Residential and C-1 Commercial to a Planned Development with two base zoning districts to include MF-3 Multi-Family Residential and SF-4 Single Family Residential, on approximately ±58 acres located on the south side of Lake Sharon Drive, and generally west of Trinity Terrace and Dickinson Drive, north of Custer Road and Meadowview Drive, and east of Zachary Drive. Case No. ZAPD22-0002 – Lake Sharon Mixed Residential (LSMR).