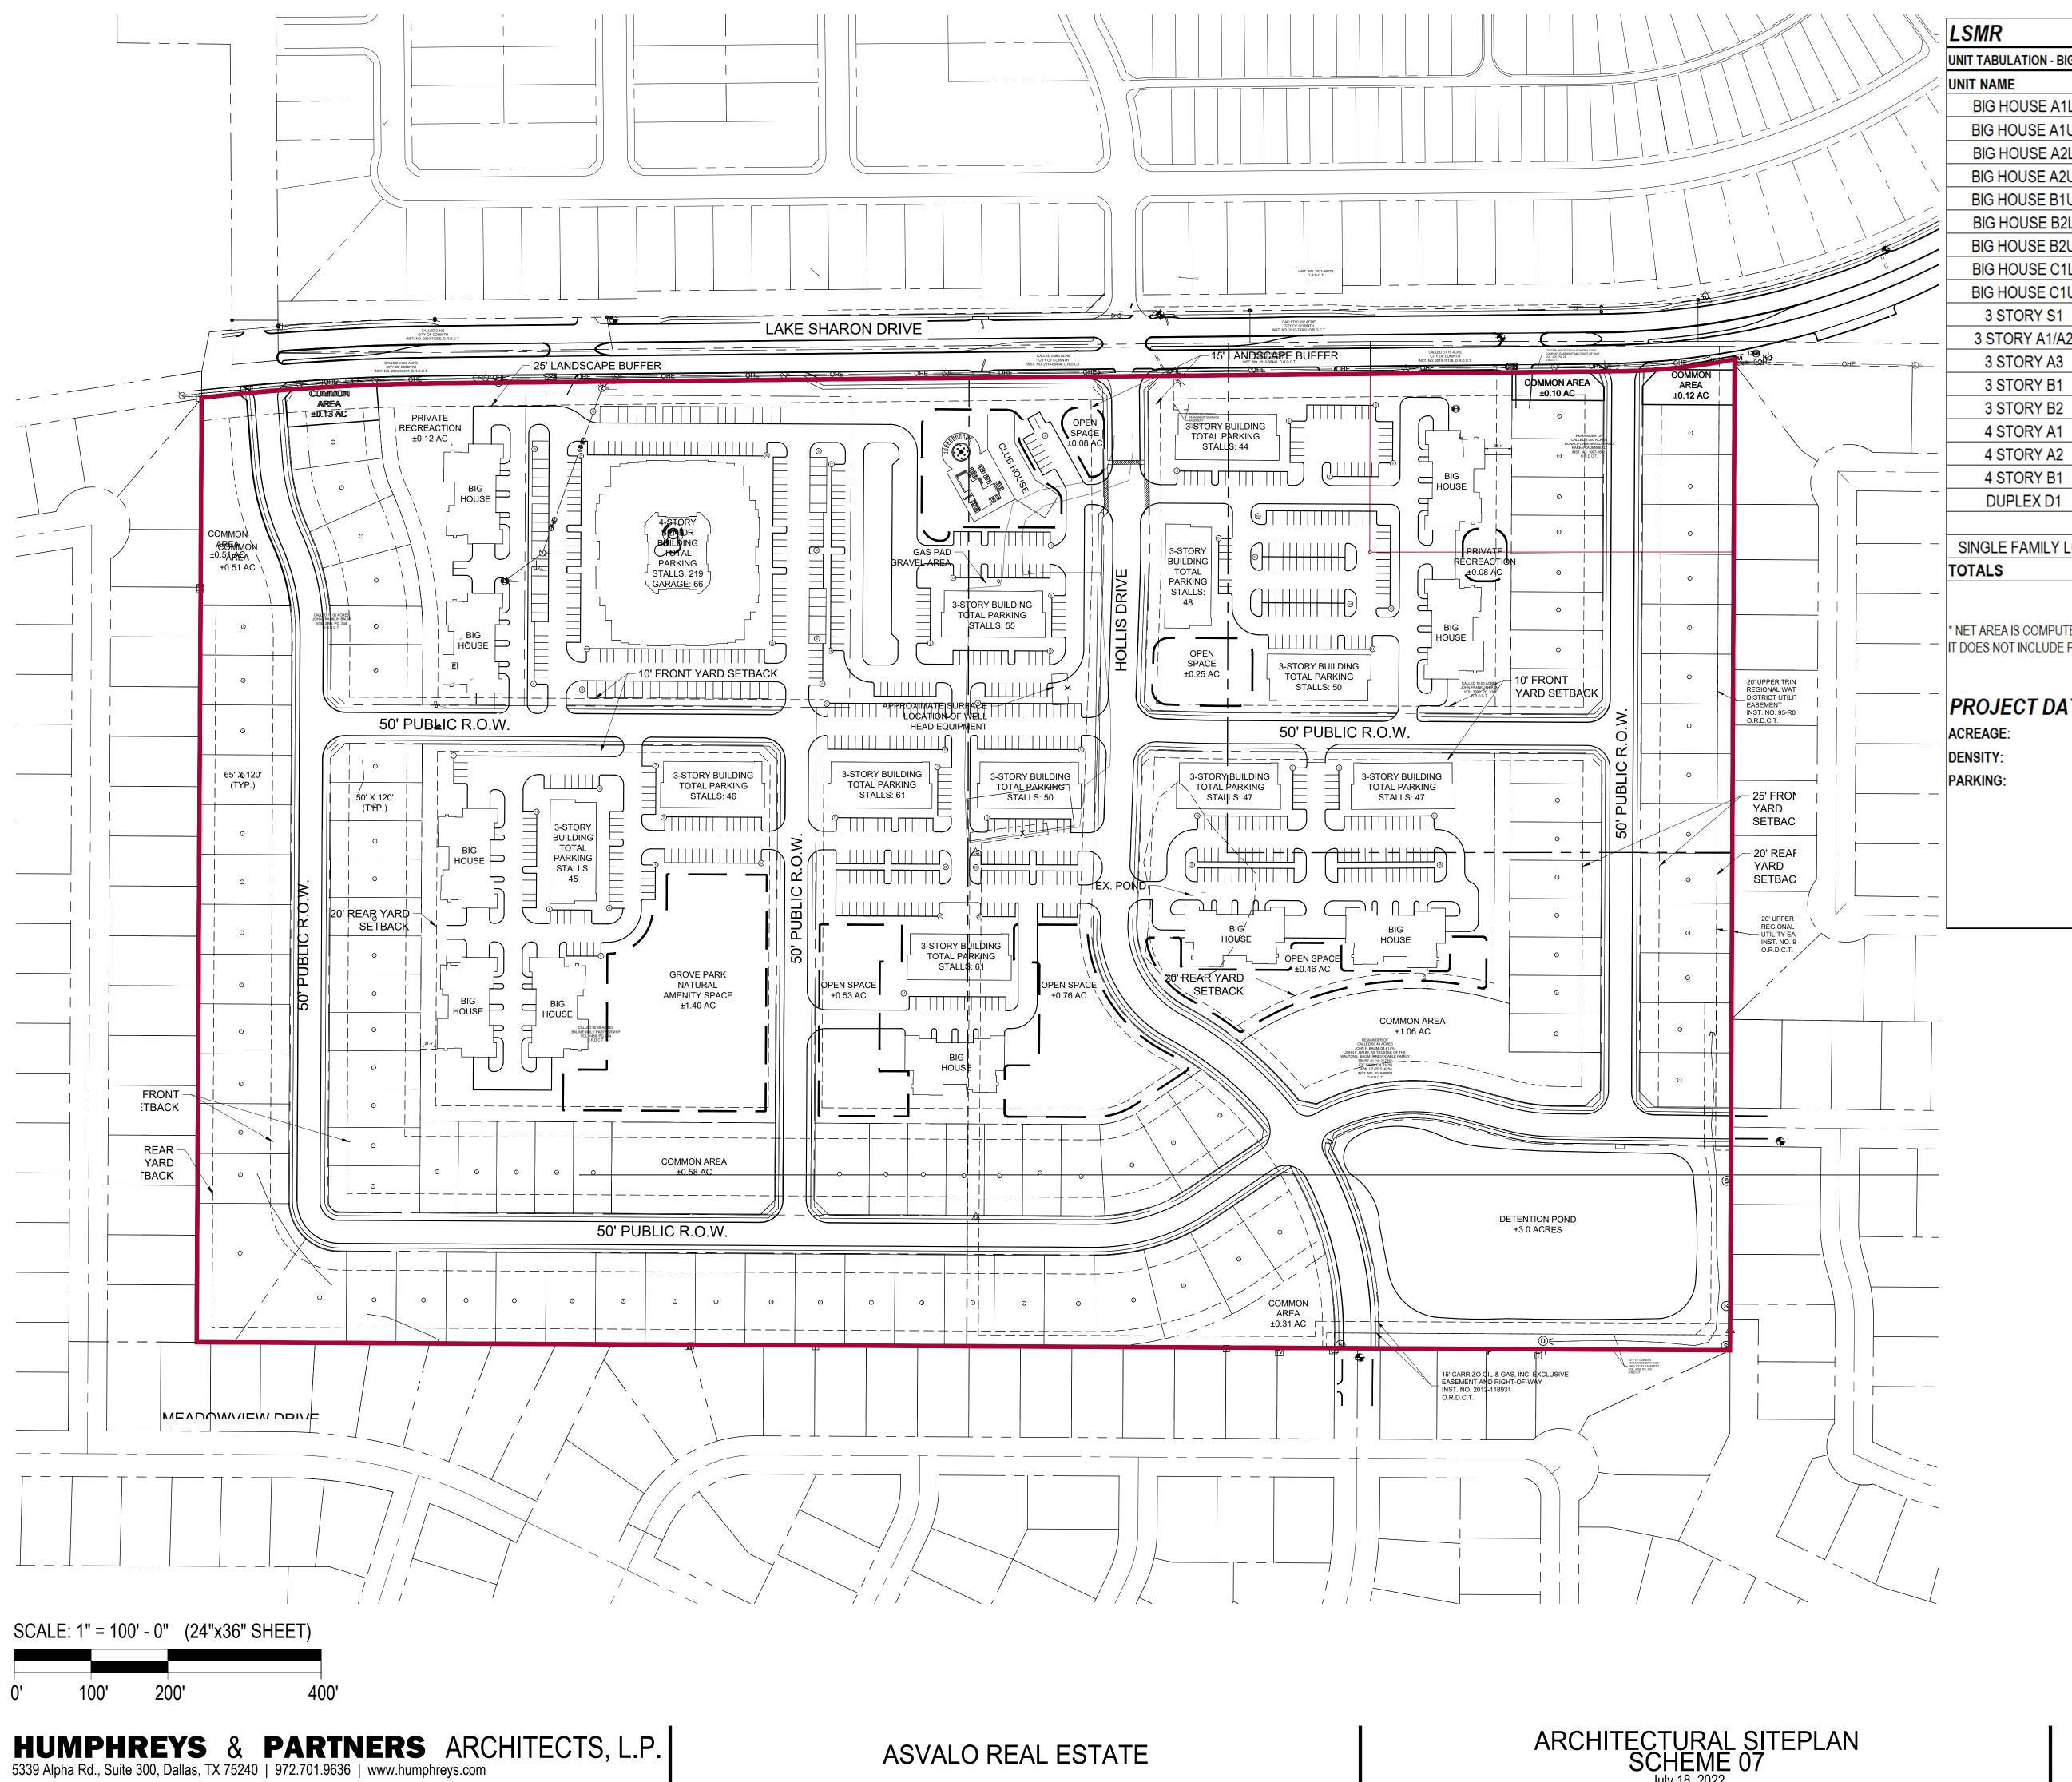

Family Residential and C-1 Commercial to a Planned Development with two base zoning districts to include MF-3 Multi-Family Residential and SF-4 Single Family Residential, on approximately ±58 acres located on the south side of Lake Sharon Drive, and generally west of Trinity Terrace and Dickinson Drive, north of Custer Road and Meadowview Drive, and east of Zachary Drive. Case No. ZAPD22-0002 – Lake Sharon Mixed Residential (LSMR).

Chair Wade May asked for a breakdown of the apartment types.

Alibrando explained that the proposed transitions from the surrounding single-family inwards beginning with the ring of single-family lots, with multi-family close to the center. He stated that the senior living apartments are 4-stories with an elevator.