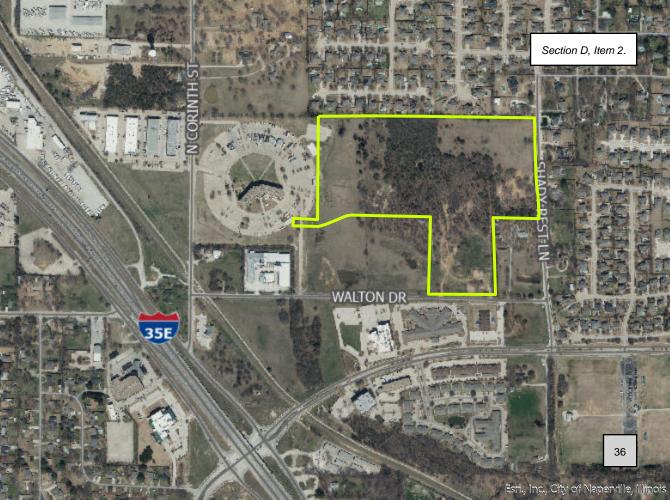

- 1. Consider the approval of minutes for the Planning & Zoning Commission Meeting held on June 27, 2022.
- 2. Consider and act upon a Final Plat for Walton Ridge, consisting of 164 Residential Lots and 10 Open Space Lots, being ±36.220 acres of land generally located north of Walton Drive, and west of Shady Rest Lane. (Case No. FP22-0005)
- F. DIRECTOR'S REPORT
- G. ADJOURN REGULAR SESSION
- H. CALL WORKSHOP SESSION TO ORDER
- I. WORKSHOP AGENDA
  - 3. Receive a presentation and hold an informal discussion regarding a revised Planned Development (PD) Concept Plan for a proposed mixed residential development on approximately ±57.94 acres located on the south side of Lake Sharon Drive, between Parkridge Drive and Post Oak Drive. (Case No. ZAPD22-0002 Lake Sharon Mixed Residential)