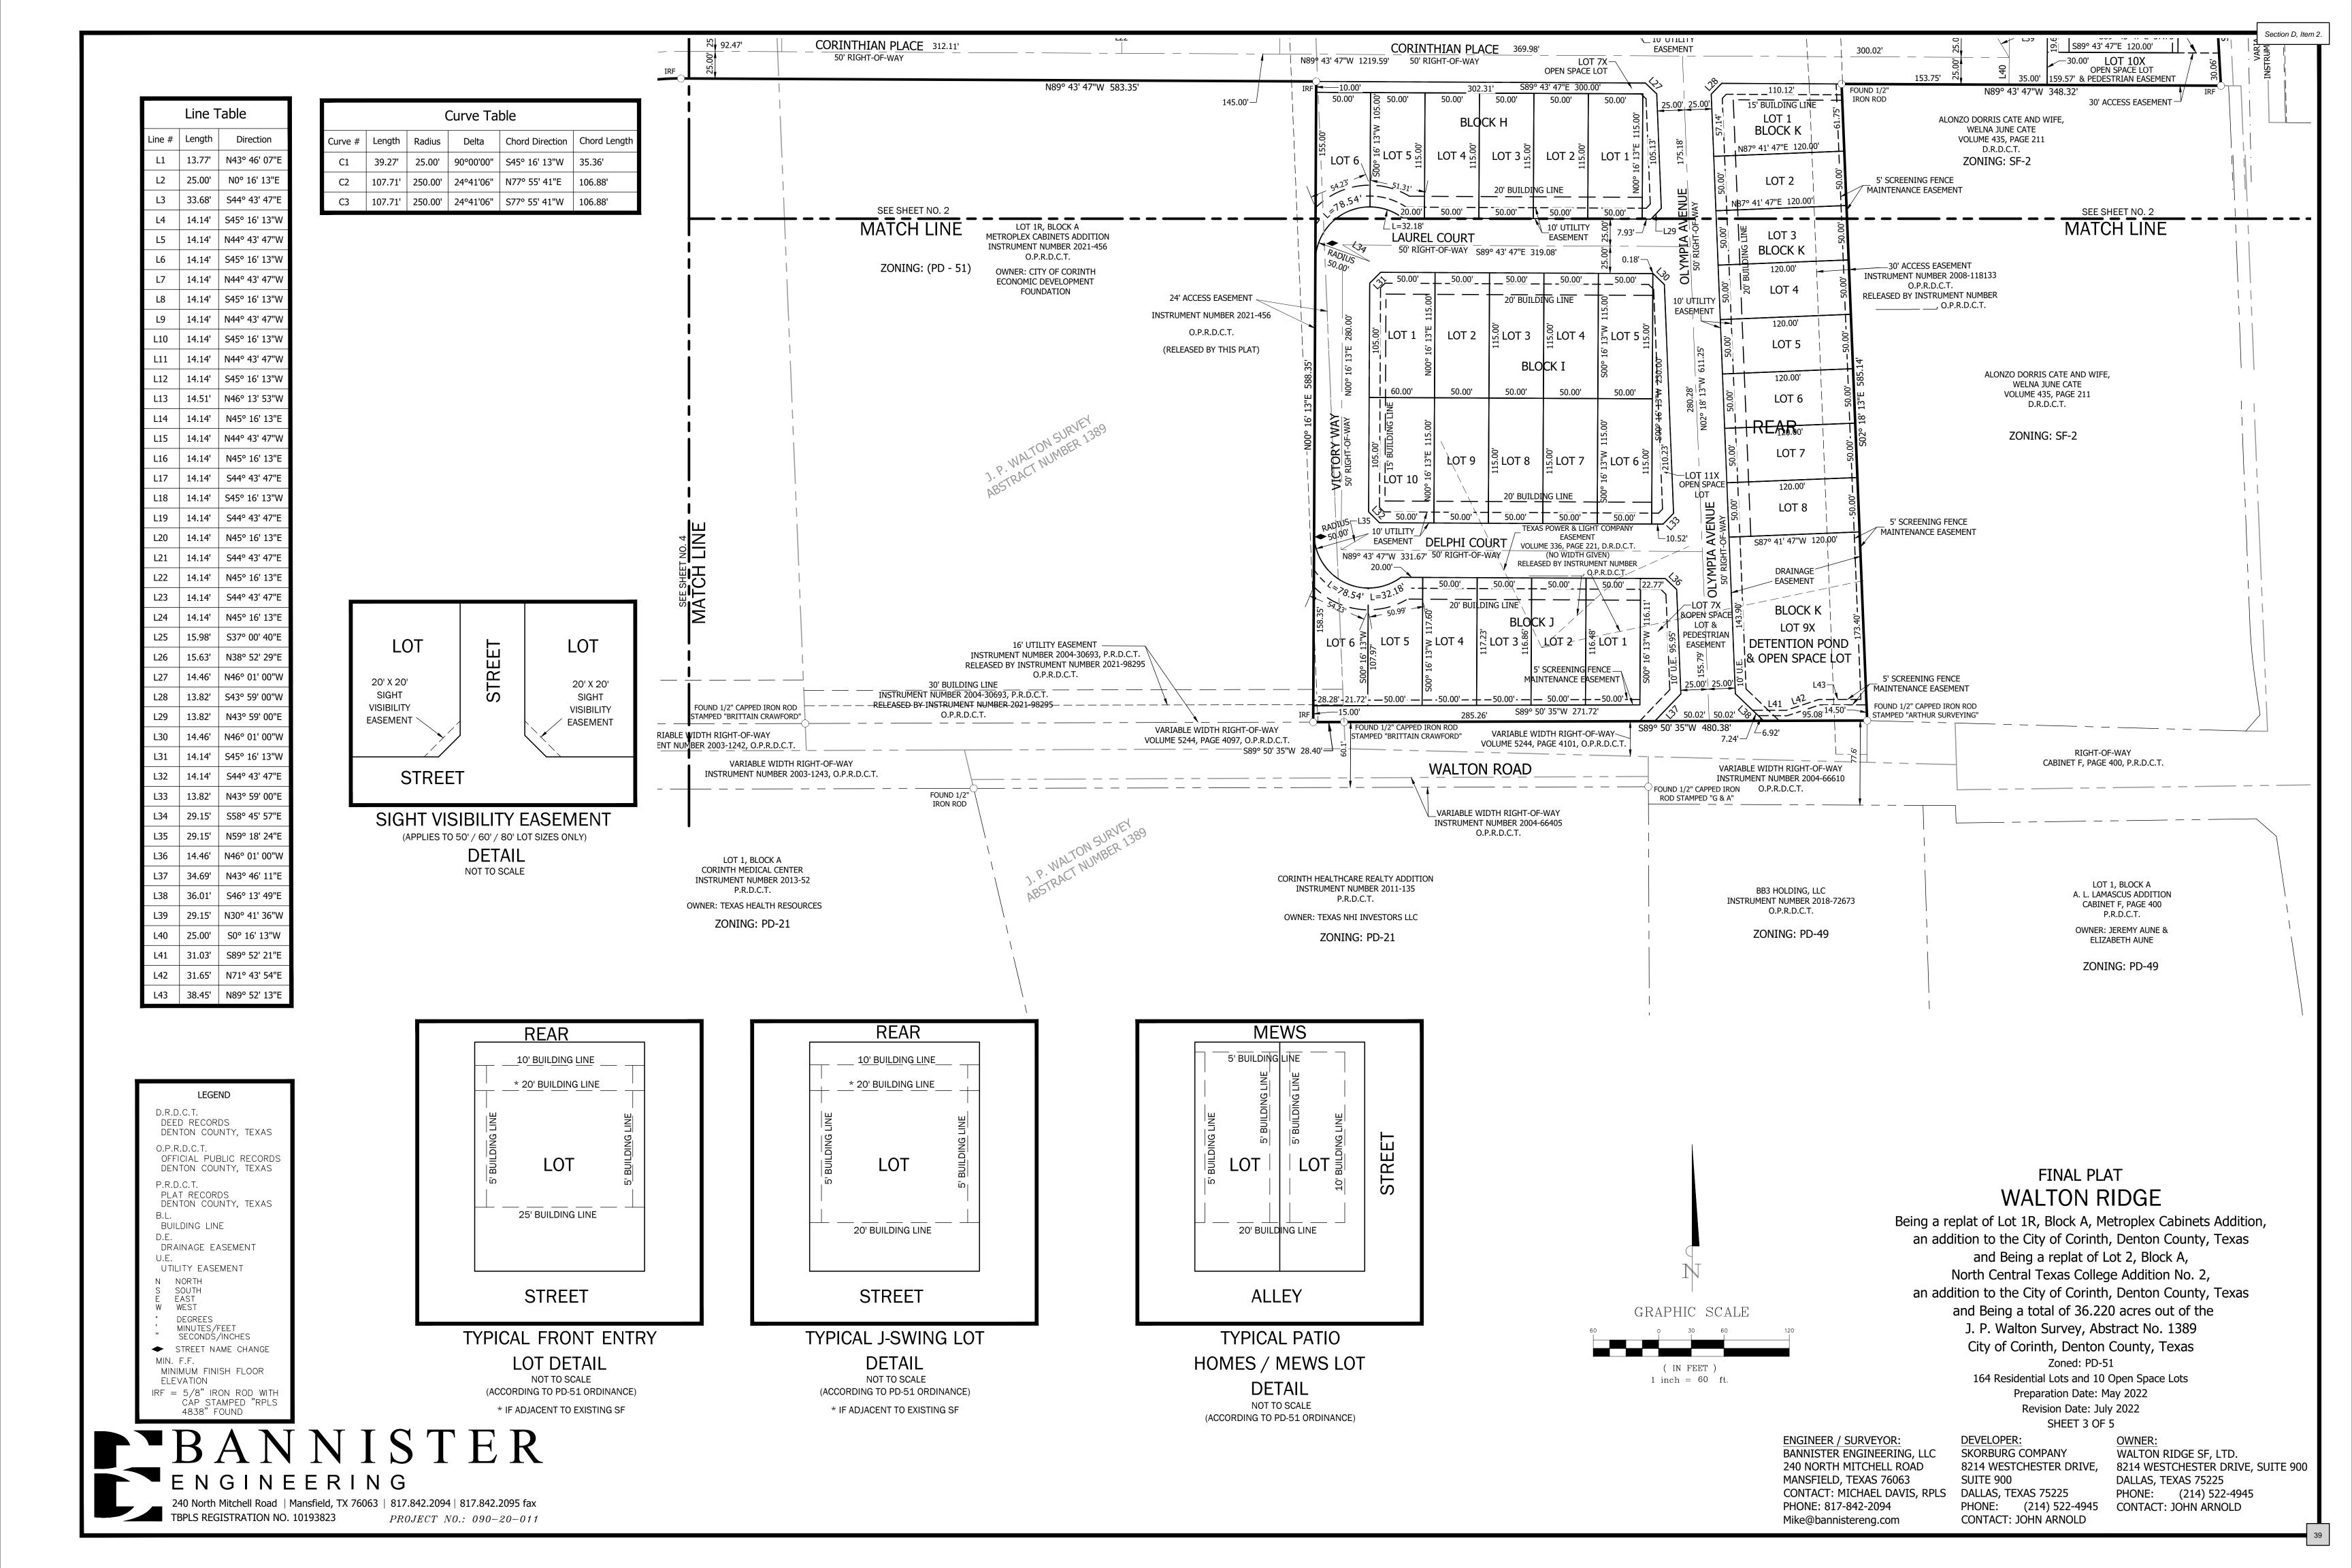

- 1. Consider the approval of minutes for the Planning & Zoning Commission Meeting held on June 27, 2022.
- 2. Consider and act upon a Final Plat for Walton Ridge, consisting of 164 Residential Lots and 10 Open Space Lots, being ±36.220 acres of land generally located north of Walton Drive, and west of Shady Rest Lane. (Case No. FP22-0005)
- F. DIRECTOR'S REPORT
- G. ADJOURN REGULAR SESSION
- H. CALL WORKSHOP SESSION TO ORDER
- I. WORKSHOP AGENDA
  - 3. Receive a presentation and hold an informal discussion regarding a revised Planned Development (PD) Concept Plan for a proposed mixed residential development on approximately ±57.94 acres located on the south side of Lake Sharon Drive, between Parkridge Drive and Post Oak Drive. (Case No. ZAPD22-0002 Lake Sharon Mixed Residential)