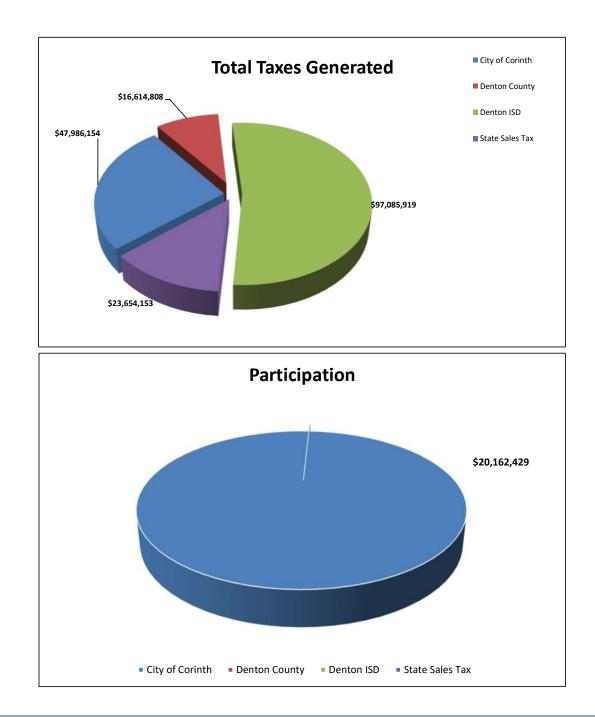

# ► OUTPUT

| TOTAL TAX REVENUE   |        |    | TOTAL       | REAL | PROPE | RTY         | PERSO | NAL PROPE | RTY  |   | SALES   |      |
|---------------------|--------|----|-------------|------|-------|-------------|-------|-----------|------|---|---------|------|
| City of Corinth     | 26.2%  | \$ | 40,160,776  | =    | \$    | 40,160,776  | +     | \$        | -    | + | \$      | -    |
| Denton County       | 10.8%  | \$ | 16,509,550  | =    | \$    | 16,509,550  | +     | \$        | -    | + | \$      | -    |
| Denton ISD          | 63.0%  | \$ | 96,470,859  | =    | \$    | 96,470,859  | +     | \$        | -    | + | \$      | -    |
|                     | 100.0% |    | 153,141,184 |      | \$    | 153,141,184 |       | \$        | -    |   | \$      | -    |
|                     |        |    | 100.0%      |      |       | 100.0%      | -     | -         | 0.0% |   | -       | 0.0% |
| TOTAL DADTICIDATION |        | _  | TOTAL       | DEAL | DDOD  | DTV         | DEDOO |           | DTV  |   | 0.41 50 |      |
| TOTAL PARTICIPATION |        |    | TOTAL       | REAL | PROPE | RIY         | PERSO | NAL PROPE | RIY  |   | SALES   |      |
| City of Corinth     | 100.0% | \$ | 20,080,388  | =    | \$    | 20,080,388  | +     | \$        | -    | + | \$      | -    |
| Denton County       | 0.0%   | \$ | -           | =    | \$    | -           | +     | \$        | -    | + | \$      | -    |
| Denton ISD          | 0.0%   | \$ | -           | =    | \$    | -           | +     | \$        | -    | + | \$      | -    |
|                     | 100.0% | \$ | 20,080,388  |      | \$    | 20,080,388  |       | \$        | -    |   | \$      | -    |
|                     |        |    | 100.0%      | •    |       | 100.0%      | -     |           | 0.0% |   |         | 0.0% |