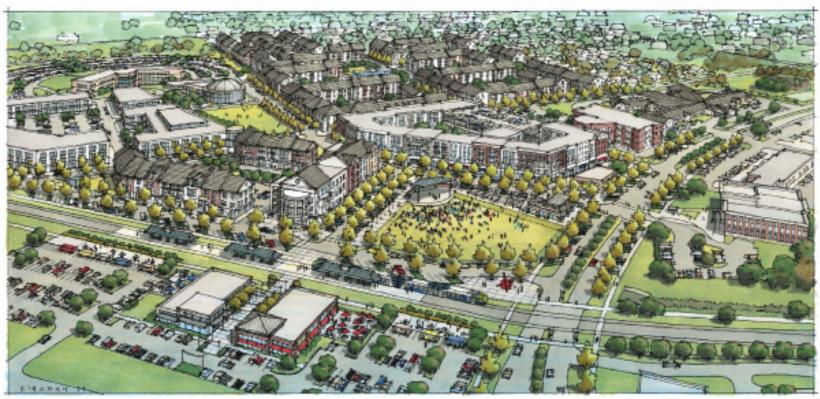

# Master Plan

In 2019, the City of Corinth hired Catalyst Urban Development to prepare a Master Plan vision for the property located within the original nine areas of TIRZ #2, including Areas 3 and 8 which are now in TIRZ #3. The plan was primarily focused on transit oriented development located within TIRZ #2. The Vision was formerly adopted in 2020 within the "Envision Corinth - 2040 Comprehensive Plan".

View of Corinth Village

View of Corinth Main Street