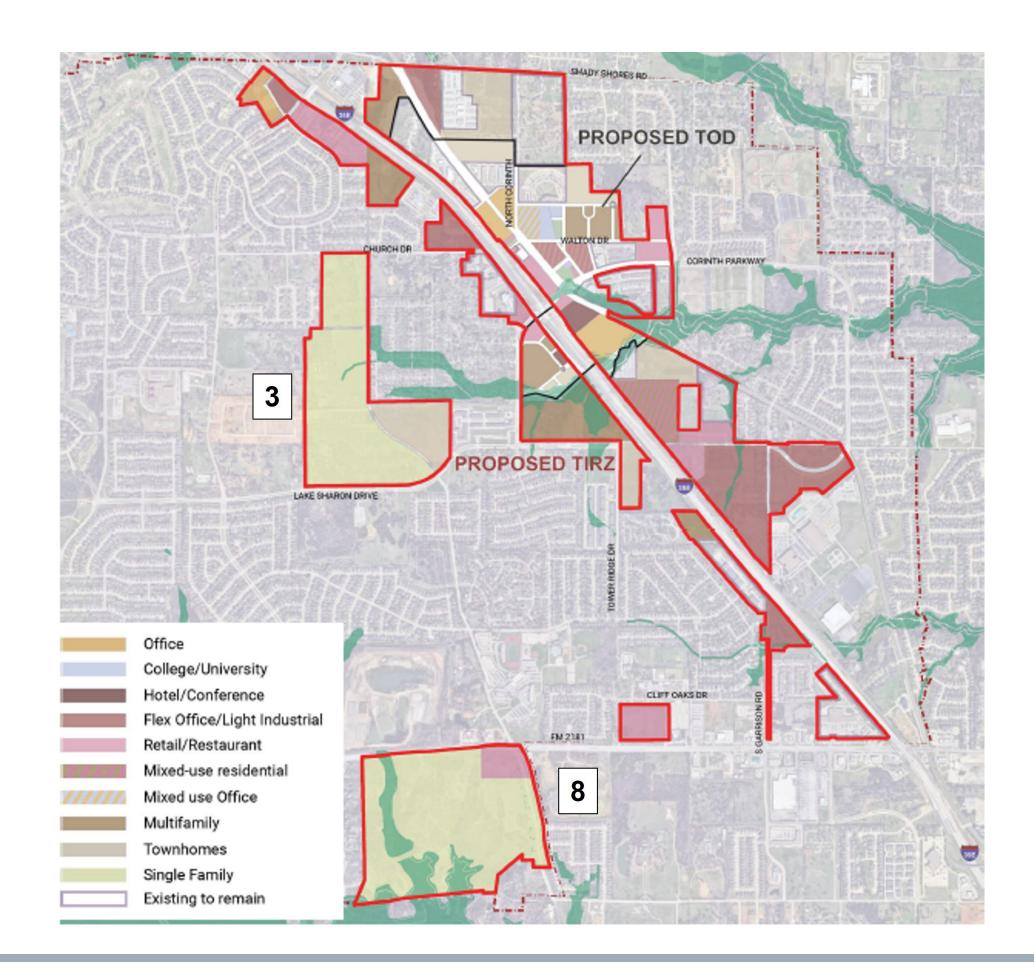

The City of Corinth began utilizing TIRZ in 2019 when the City established a Tax Increment Reinvestment Zone -Ordinance 19-09-05-32 (TIRZ - often called a "TIRZ" or Tax Increment Financing district) to facilitate economic development along Interstate Highway 35E vis-a-vis tax increment financing, including a potential commuter rail station with complementary transit-oriented development ("TOD"). The boundaries of TIRZ #3 were originally included in TIRZ #2, described as Area 3 and Area 8. On December 15, 2020, the City of Corinth and Denton County entered into an Interlocal Agreement that required the City to amend the boundaries of TIRZ #2 to exclude Area 3 and Area 8. The boundaries of TIRZ #2 were amended on March 18, 2021 by Ordinance No. 21-03-18-06 and TIRZ #3 was created on March 19, 2021 by Ordinance No. 21-03-19-07.

TIRZ #3 was created on March 19, 2021 by Ordinance No. 21-03-19-07. The boundaries include areas originally included in TIRZ #2, described as Area 3 and Area 8. The boundaries are described in this plan.

# Land Use

The property within the TIRZ is largely undeveloped, or under developed. The Zoning and Future Land Use maps shows that the land within the TIRZ can be developed with a variety of uses, including residential and commercial. A significant portion of the property within the TIRZ is currently zoned PD (shaded in teal), and it is likely that rezoning will occur within the TIRZ as development occurs.