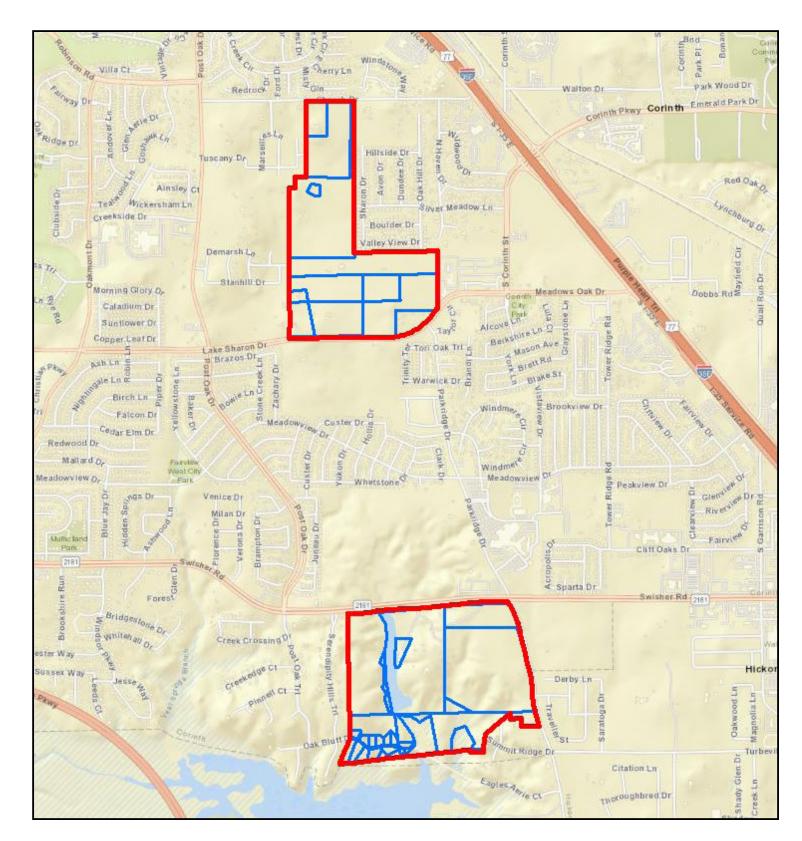

TIRZ #3 was created on March 19, 2021 by Ordinance No. 21-03-19-07. The boundaries include areas originally included in TIRZ #2, described as Area 3 and Area 8. The boundaries are described in this plan.

# Legal Description - TIRZ #3

The TIRZ consists of two noncontiguous areas, previously included in TIRZ #2. Each area is further described below.

# Area #3

Beginning at the northwest corner of Property ID 199291 at the point it meets the southern right of way boundary of Church Drive, thence

East along the southern right of way boundary of Church Drive to the point it meets the boundary of Property ID 331065. thence

# Area #8

Beginning at the west corner of Property ID 338963 at the point it meets the southern right of way boundary of Teasley Drive, thence

East along the southern right of way boundary of Teasley Drive to the point it meets the western right of way boundary of Parkridge Drive, thence

North along the western boundary of Property ID 164436 to the point it meets the west corner of Property ID 338963 at the point it meets the southern right of way boundary of Teasley Drive, which is the point of beginning.

# Land Use

The property within the TIRZ is largely undeveloped, or under developed. The Zoning and Future Land Use maps shows that the land within the TIRZ can be developed with a variety of uses, including residential and commercial. A significant portion of the property within the TIRZ is currently zoned PD (shaded in teal), and it is likely that rezoning will occur within the TIRZ as development occurs.