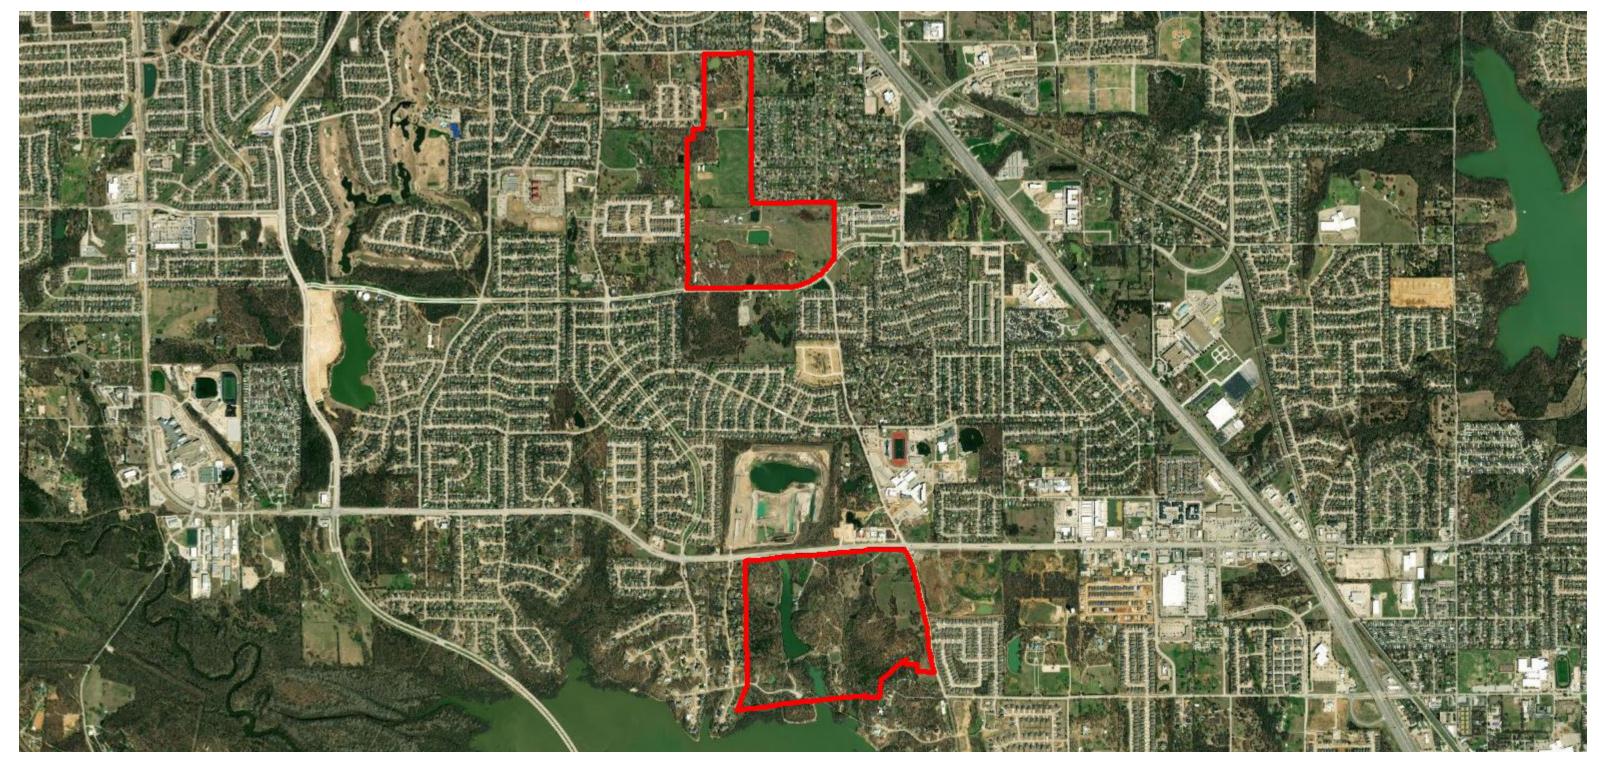

# Legal Description - TIRZ #3

The TIRZ consists of two noncontiguous areas, previously included in TIRZ #2. Each area is further described below.

# Area #3

Beginning at the northwest corner of Property ID 199291 at the point it meets the southern right of way boundary of Church Drive, thence

East along the southern right of way boundary of Church Drive to the point it meets the boundary of Property ID 331065. thence

# Area #8

Beginning at the west corner of Property ID 338963 at the point it meets the southern right of way boundary of Teasley Drive, thence

East along the southern right of way boundary of Teasley Drive to the point it meets the western right of way boundary of Parkridge Drive, thence

# **Current Conditions**

# Land Use

The property within the TIRZ is largely undeveloped, or under developed. The Zoning and Future Land Use maps shows that the land within the TIRZ can be developed with a variety of uses, including residential and commercial. A significant portion of the property within the TIRZ is currently zoned PD (shaded in teal), and it is likely that rezoning will occur within the TIRZ as development occurs.