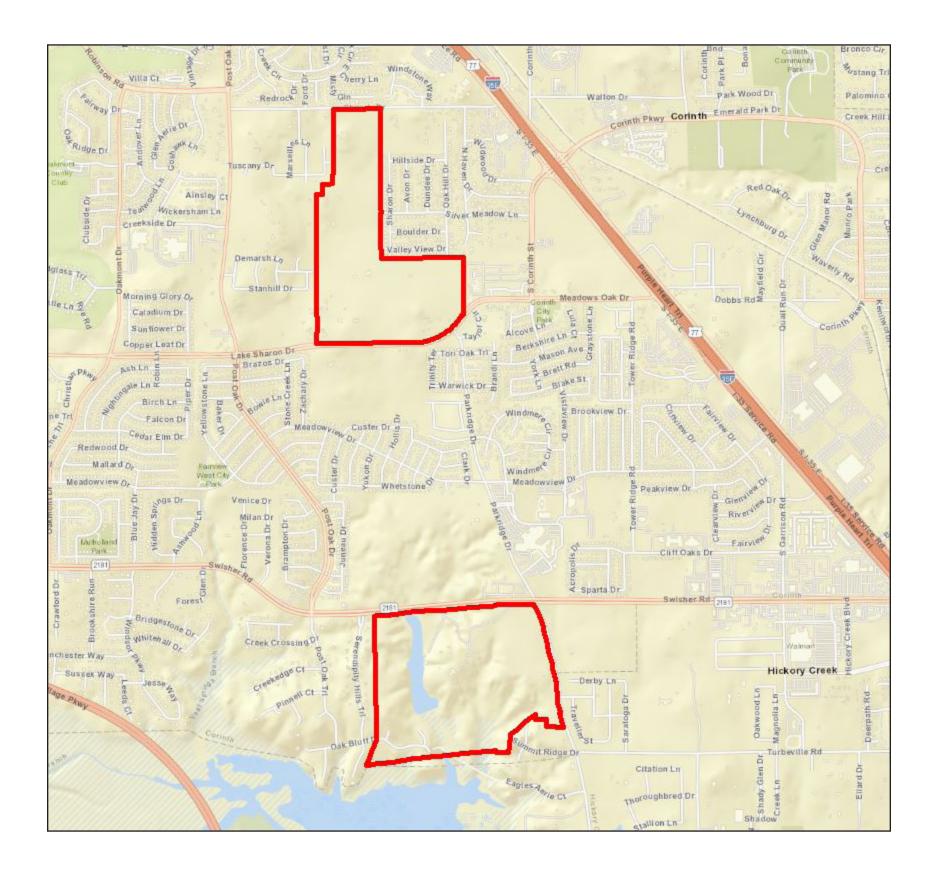

TIRZ #3 was created on March 19, 2021 by Ordinance No. 21-03-19-07. The boundaries include areas originally included in TIRZ #2, described as Area 3 and Area 8. The boundaries are described in this plan.

# Legal Description - TIRZ #3

The TIRZ consists of two noncontiguous areas, previously included in TIRZ #2. Each area is further described below.

# Area #3

Beginning at the northwest corner of Property ID 199291 at the point it meets the southern right of way boundary of Church Drive, thence

East along the southern right of way boundary of Church Drive to the point it meets the boundary of Property ID 331065. thence

# Area #8

Beginning at the west corner of Property ID 338963 at the point it meets the southern right of way boundary of Teasley Drive, thence

East along the southern right of way boundary of Teasley Drive to the point it meets the western right of way boundary of Parkridge Drive, thence

North along the western boundary of Property ID 164436 to the point it meets the west corner of Property ID 338963 at the point it meets the southern right of way boundary of Teasley Drive, which is the point of beginning.