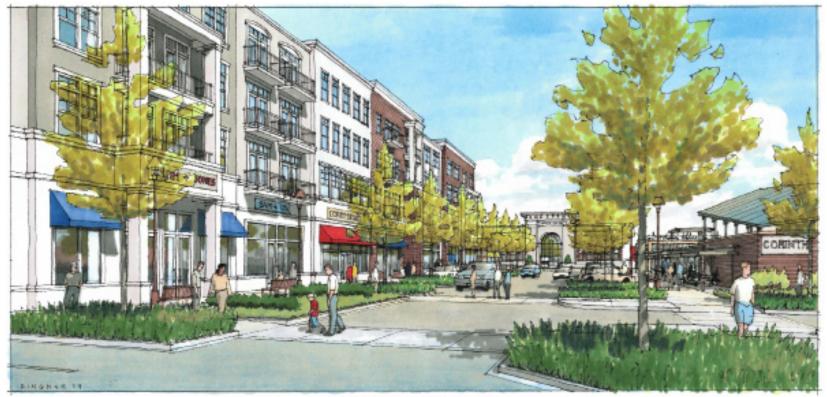

# Master Plan

In 2019, the City of Corinth hired Catalyst Urban Development to prepare a Master Plan vision for the property located within the original nine areas of TIRZ #2, including Areas 3 and 8 which are now in TIRZ #3. The plan was primarily focused on transit oriented development located within TIRZ #2. The Vision was formerly adopted in 2020 within the "Envision Corinth - 2040 Comprehensive Plan".

View of Corinth Village

View of Corinth Main Street