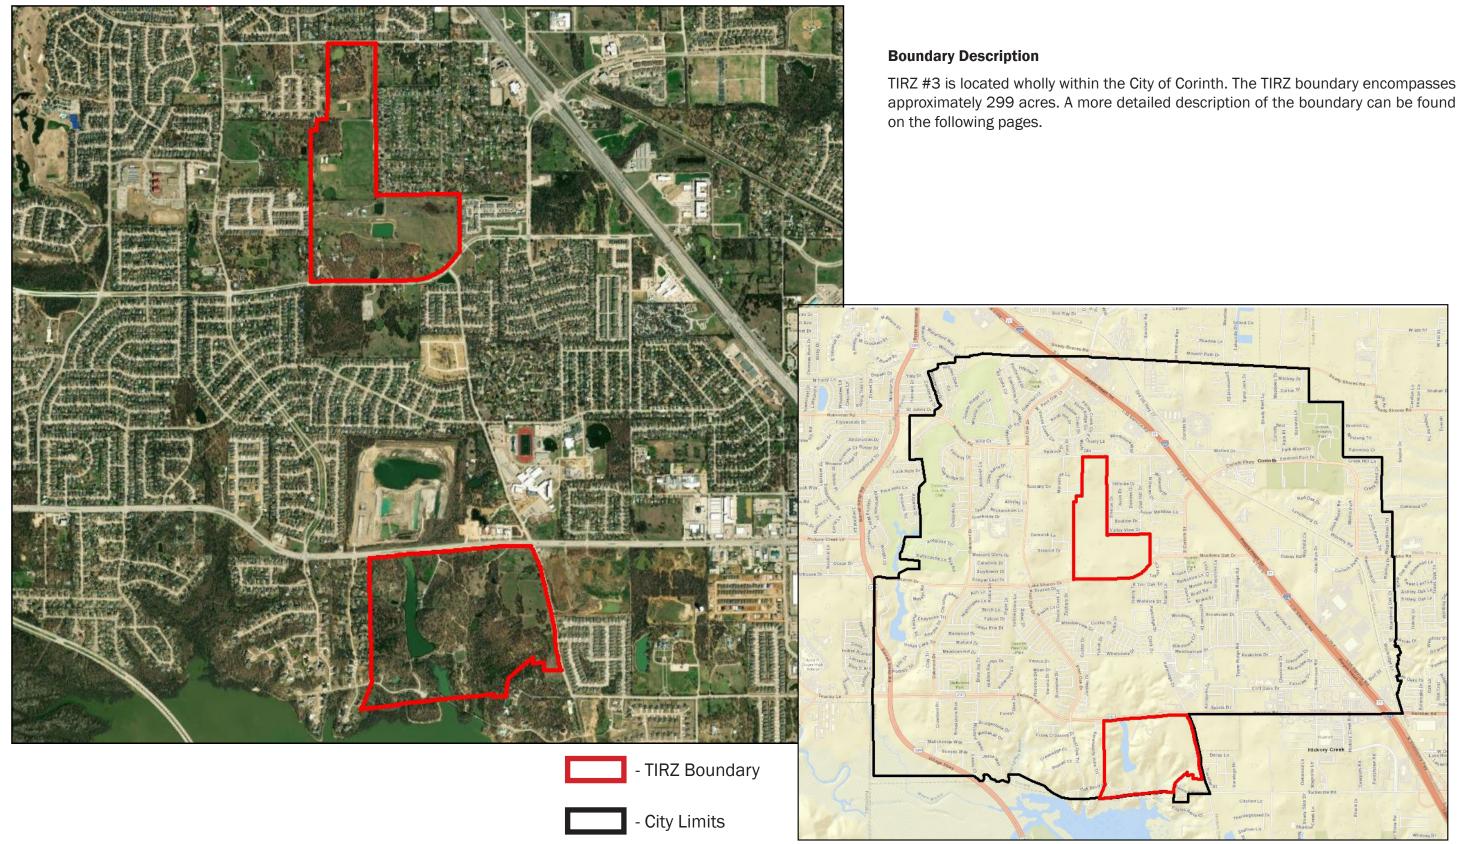

### Item Summary/Background/Prior Action

Tax Increment Reinvestment Zone (TIRZ) is defined as a public financing mechanism through which the growth in taxes (increment) associated with new development or redevelopment can be captured and used to pay costs associated with economic development for the public good. The area in which TIRZ is being used is known as a Tax Increment Reinvestment Zone (TIRZ).

# Tax Increment Reinvestment Zone #3, City of Corinth

The goal of Tax Increment Reinvestment Zone #3 (TIRZ) is to continue funding the construction of needed public infrastructure and to encourage private development that will yield additional tax revenue to all local taxing jurisdictions. TIRZ #3 will promote the creation of a high quality, master-planned, mixed-use community (the Development).

TIRZ #3 was created on March 19, 2021 by Ordinance No. 21-03-19-07. The boundaries include areas originally included in TIRZ #2, described as Area 3 and Area 8. The boundaries are described in this plan.