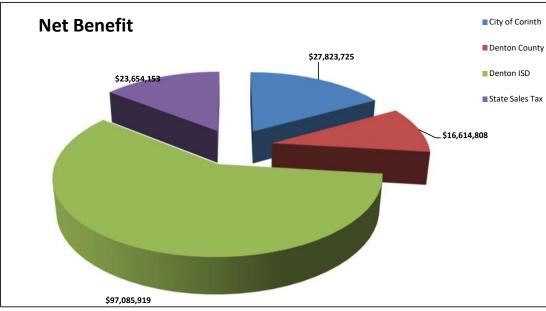

This project and financing plan includes the funding of \$20,162,429 in needed public infrastructure improvements. The TIRZ will fund support these developments through the contribution of 50% of the City's real property increment generated within the zone.

| Proposed Project Costs                  |    |            |        |  |  |  |  |  |  |  |  |
|-----------------------------------------|----|------------|--------|--|--|--|--|--|--|--|--|
| Street and Intersection Improvements    | \$ | 11,924,313 | 59.1%  |  |  |  |  |  |  |  |  |
| Storm Water Facilities and Improvements | \$ | 368,928    | 1.8%   |  |  |  |  |  |  |  |  |
| Economic Development Grants             | \$ | 7,465,939  | 37.0%  |  |  |  |  |  |  |  |  |
| Administrative Costs                    | \$ | 403,249    | 2.0%   |  |  |  |  |  |  |  |  |
| Total                                   | \$ | 20,162,429 | 100.0% |  |  |  |  |  |  |  |  |