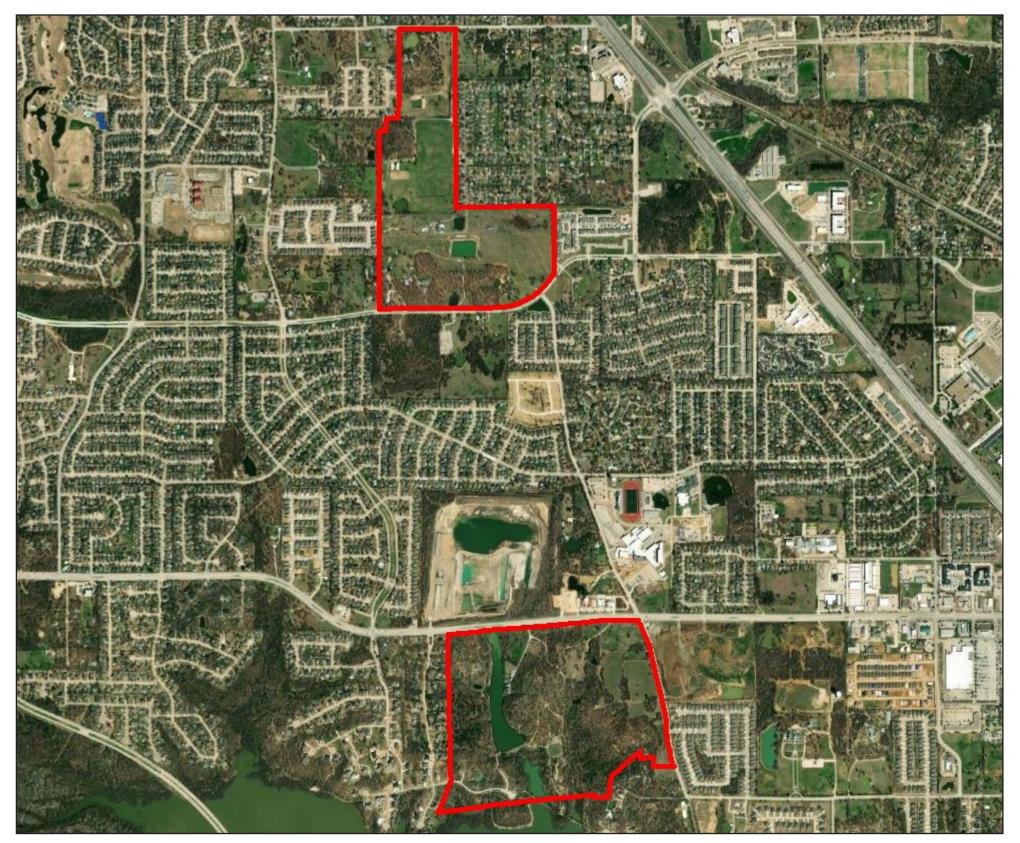

| NET BENEFIT     |        |    | TOTAL       | REAL PROPERTY |    |             | PERSON | NAL PROPE | RTY  | SALES |    |      |
|-----------------|--------|----|-------------|---------------|----|-------------|--------|-----------|------|-------|----|------|
| City of Corinth | 15.1%  | \$ | 20,080,388  | =             | \$ | 20,080,388  | +      | \$        |      | +     | \$ | -    |
| Denton County   | 12.4%  | \$ | 16,509,550  | =             | \$ | 16,509,550  | +      | \$        | -    | +     | \$ | -    |
| Denton ISD      | 72.5%  | \$ | 96,470,859  | =             | \$ | 96,470,859  | +      | \$        | -    | +     | \$ | -    |
|                 | 100.0% | \$ | 133,060,796 |               | \$ | 133,060,796 |        | \$        | -    |       | \$ | -    |
|                 |        |    | 100.0%      |               |    | 100.0%      |        |           | 0.0% | •     |    | 0.0% |