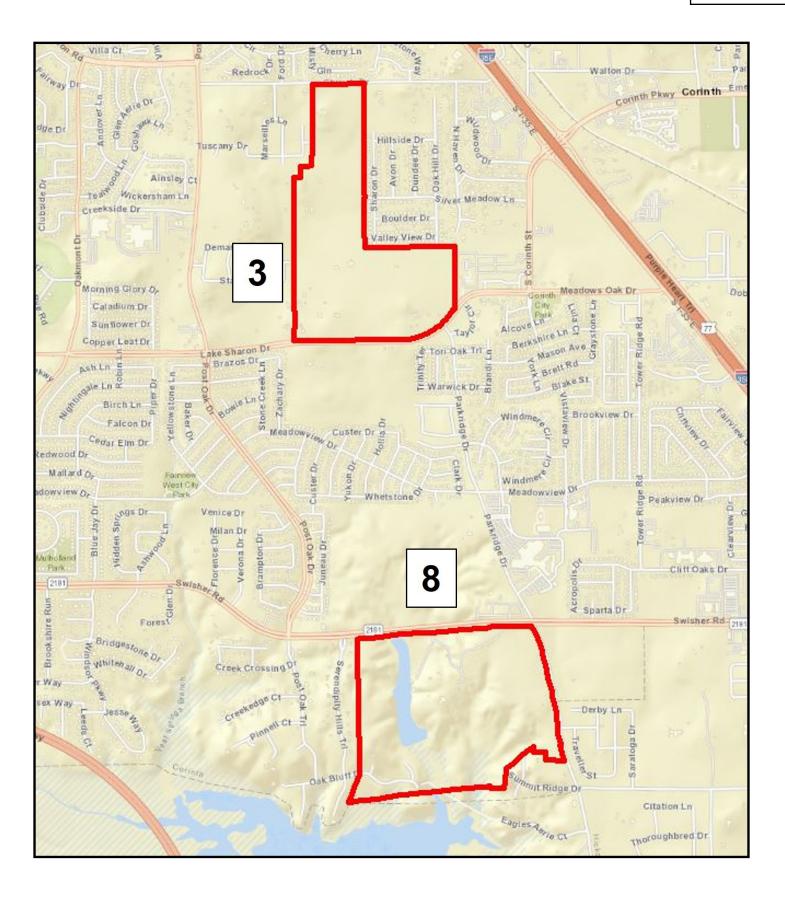

# Legal Description - TIRZ #3

The TIRZ consists of two noncontiguous areas, previously included in TIRZ #2. Each area is further described below.

# Area #3

Beginning at the northwest corner of Property ID 199291 at the point it meets the southern right of way boundary of Church Drive, thence

East along the southern right of way boundary of Church Drive to the point it meets the boundary of Property ID 331065. thence

# Area #8

Beginning at the west corner of Property ID 338963 at the point it meets the southern right of way boundary of Teasley Drive, thence

East along the southern right of way boundary of Teasley Drive to the point it meets the western right of way boundary of Parkridge Drive, thence