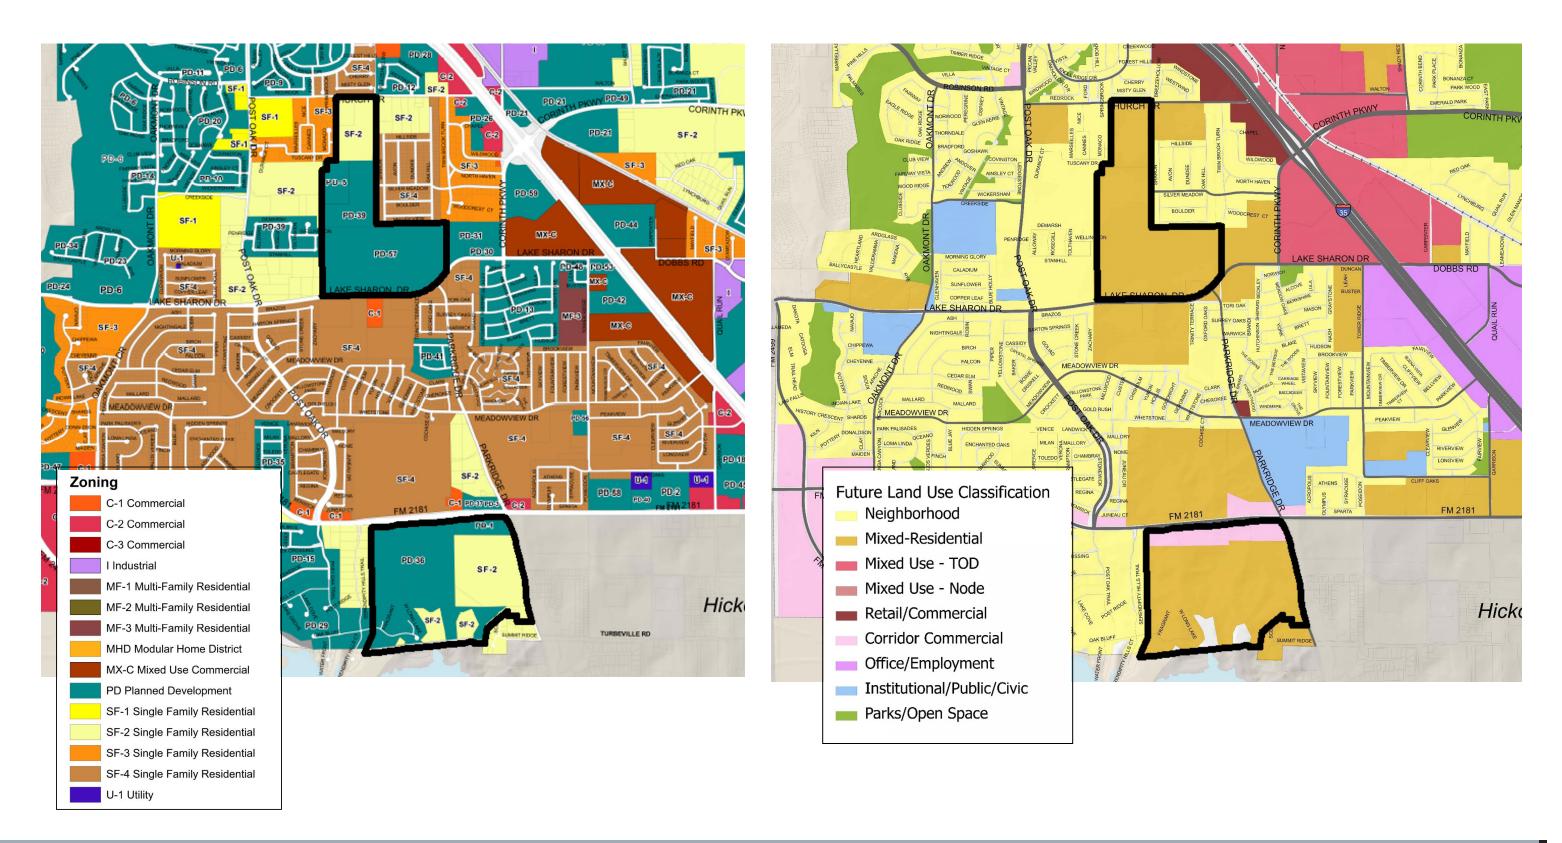

# Land Use

The property within the TIRZ is largely undeveloped, or under developed. The Zoning and Future Land Use maps shows that the land within the TIRZ can be developed with a variety of uses, including residential and commercial. A significant portion of the property within the TIRZ is currently zoned PD (shaded in teal), and it is likely that rezoning will occur within the TIRZ as development occurs.