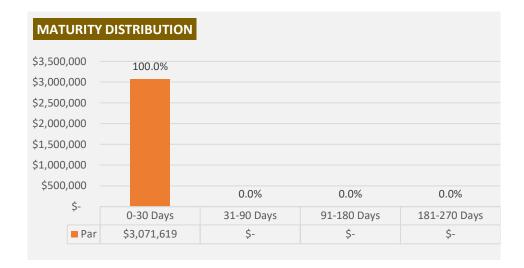

### ECONOMIC DEVELOPMENT CORPORATION PORFOLIO SUMMARY

| PORTFOLIO SUMMARY |                     |           |                     |           |  |  |  |
|-------------------|---------------------|-----------|---------------------|-----------|--|--|--|
|                   | <b>Ending Value</b> |           | <b>Ending Value</b> |           |  |  |  |
|                   | 1                   | 2/31/2024 | 3/31/2025           |           |  |  |  |
| Par Value         | \$                  | 2,734,896 | \$                  | 3,071,619 |  |  |  |
| Book Value        | \$                  | 2,734,896 | \$                  | 3,071,619 |  |  |  |
| Market Value      | \$                  | 2,734,896 | \$                  | 3,071,619 |  |  |  |
| Change in Mark    | \$                  | 336,723   |                     |           |  |  |  |

| PORTFOLIO BY MARKET SECTOR   | 3    |           |      |
|------------------------------|------|-----------|------|
| U.S. Federal Agency -Coupon  | \$   | -         | 0%   |
| U.S. Federal Agency-Callable |      | -         | 0%   |
| Certificates of Deposit      |      | -         | 0%   |
| Managed Pools                |      | 958,469   | 31%  |
| Money Market                 |      | -         | 0%   |
| Bank Cash                    | 2    | 2,113,150 | 69%  |
| Total                        | \$ 3 | 3,071,619 | 100% |
|                              |      |           |      |

### **PORTFOLIO STATEMENT**

The 1/2¢ Economic Development Sales Tax was approved in November 2002 with collections beginning in January 2005. Funds are used to carry out programs related to business retention, park and business development.

Note: The portfolio's Average Yield to Maturity is below the policy benchmark for this quarter. The Weighted Average Maturity (WAM) is below the benchmark of 270 Days for the quarter.