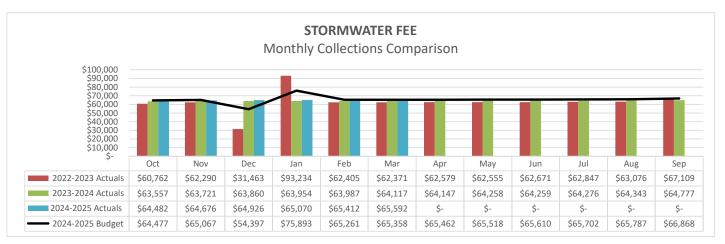

DRAINAGE FEE VARIANCE

Actual to Budget (%) Actual to Budget (\$) -0.1% (\$294) Current Yr to Prior Yr (%) Current Yr to Prior Yr (\$) 3.6% \$6,964

| KEY TRENDS                                                                                     |                                                                                                                                                                                                          |
|------------------------------------------------------------------------------------------------|----------------------------------------------------------------------------------------------------------------------------------------------------------------------------------------------------------|
| Resources                                                                                      | Expenditures                                                                                                                                                                                             |
| <b>Investment Interest</b> - The budget for investment interest is based on prior year trends. | <b>Debt Service</b> payments are processed in February and August.                                                                                                                                       |
| Transfer In includes \$235,691 from the Drainage Asset Mgmt Fund.                              | <b>Transfer Out</b> includes \$1,415 to the Tech Replacement Fund for the future purchases of computers, \$70,839 cost allocation to the General Fund, and \$21,217 cost allocation to the Utility Fund. |
|                                                                                                | Capital Outlay includes \$20,000 for after market/down payment for replacement vehicles.                                                                                                                 |