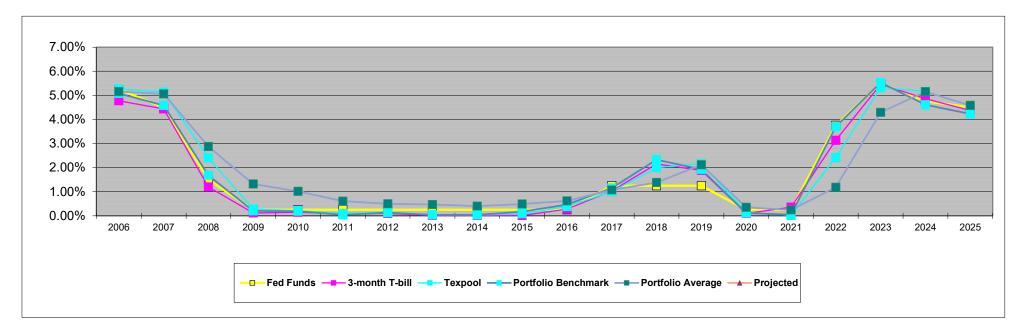

| Market Sector       | 2006  | 2007  | 2008  | 2009  | 2010  | 2011  | 2012  | 2013  | 2014  | 2015  | 2016  | 2017  | 2018  | 2019  | 2020  | 2021  | 2022  | 2023  | 2024  | 2025<br>YTD |
|---------------------|-------|-------|-------|-------|-------|-------|-------|-------|-------|-------|-------|-------|-------|-------|-------|-------|-------|-------|-------|-------------|
| Fed Funds           | 5.25% | 4.50% | 1.50% | 0.25% | 0.25% | 0.25% | 0.25% | 0.25% | 0.25% | 0.25% | 0.25% | 1.25% | 1.25% | 1.25% | 0.25% | 0.25% | 3.75% | 5.50% | 4.75% | 4.50%       |
| 3-month T-bill      | 4.77% | 4.44% | 1.20% | 0.12% | 0.15% | 0.09% | 0.10% | 0.01% | 0.02% | 0.01% | 0.28% | 1.04% | 2.15% | 1.88% | 0.10% | 0.36% | 3.13% | 5.46% | 4.86% | 4.36%       |
| Texpool             | 5.26% | 5.13% | 2.41% | 0.28% | 0.22% | 0.09% | 0.16% | 0.04% | 0.03% | 0.09% | 0.38% | 1.02% | 2.00% | 2.16% | 0.15% | 0.01% | 2.41% | 5.32% | 5.16% | 4.56%       |
| Portfolio Benchmark | 5.08% | 4.58% | 1.68% | 0.20% | 0.19% | 0.04% | 0.13% | 0.04% | 0.04% | 0.17% | 0.46% | 1.16% | 2.33% | 1.93% | 0.11% | 0.05% | 3.70% | 5.53% | 4.60% | 4.23%       |
| Portfolio Average   | 5.15% | 5.06% | 2.87% | 1.32% | 1.02% | 0.61% | 0.50% | 0.47% | 0.40% | 0.49% | 0.62% | 1.07% | 1.38% | 2.12% | 0.36% | 0.25% | 1.18% | 4.29% | 5.15% | 4.58%       |

In March 2025, the Federal Reserve kept the federal funds target rate steady at a range of 4.25% to 4.50%.

The Fed cited solid economic growth, low unemployment, and inflation that is still "somewhat" too high as reasons for the decision. At this time, Federal Reserve Officials are now seeing no rate changes in 2025. The Fed's economic projections indicated a slower growth pace and higher inflation by year-end.