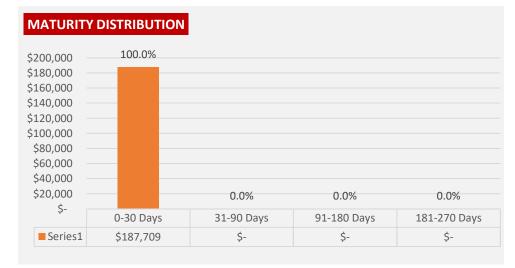

| PORTFOLIO BY MARKET SECTO    | R  |         |      |
|------------------------------|----|---------|------|
| U.S. Federal Agency -Coupon  | \$ | -       | 0%   |
| U.S. Federal Agency-Callable |    | -       | 0%   |
| Certificates of Deposit      |    | -       | 0%   |
| Managed Pools                |    | -       | 0%   |
| Money Market                 |    | -       | 0%   |
| Bank Cash                    |    | 187,709 | 100% |
| Total                        | \$ | 187,709 | 100% |
|                              |    |         |      |