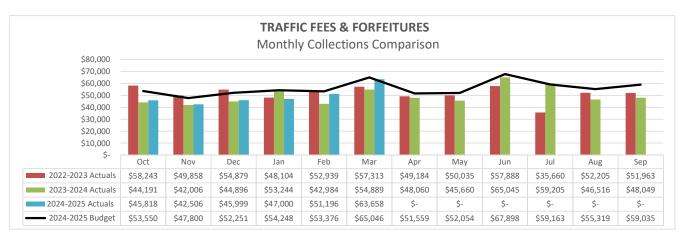

TRAFFIC FEES & FORFEITURES

Actual to Budget (%)

Actual to Budget (\$)

(\$30,096)

Current Yr to Prior Yr \$

\$13,966

DEVELOPMENT FEES & PERMITS VARIANCE

Actual to Budget (%)
Actual to Budget (\$)