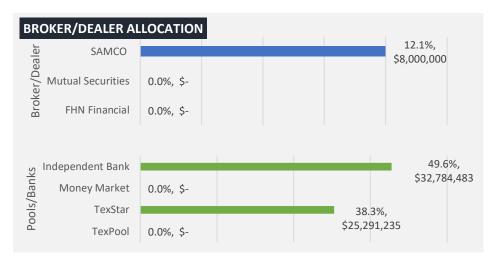

| Category                        | Standard                                                                                                                                                                                                                                          | Corinth  | EDC      | CCD      | Street Maint |
|---------------------------------|---------------------------------------------------------------------------------------------------------------------------------------------------------------------------------------------------------------------------------------------------|----------|----------|----------|--------------|
| WAM                             | Corinth Portfolio: Maximum Weighted average days to maturity for overall portfolio less than 365 Days; EDC, CCD, Street Maintenance, Fire District: Maximum Weighted average days to maturity for overall portfolio less than 270 Days            | Complies | Complies | Complies | Complies     |
| Liquidity                       | Maturities less than thirty days no less than 5%                                                                                                                                                                                                  | Complies | Complies | Complies | Complies     |
| Authorized Financial<br>Dealers | To guard against default possibilities under these conditions, and to assure diversification of bidders, business with any one issuer, or investment broker, should not exceed 40% of total portfolio.                                            | Complies | Complies | Complies | Complies     |
| Collateralization               | The market value of the investments securing the deposit of funds shall be at least equal to 102% of the amount of the deposits of funds reduced to the extent that the deposits are insured by the Federal Deposit Insurance Corporation (FDIC). | Complies | Complies | Complies | Complies     |
| WAM - Reserve Funds             | Maximum average dollar-weighted maturity, based on the stated maturity date, of less than three hundred sixty-five (365) days. No stated final investment maturity shall exceed the shorter of the final maturity of three years.                 | Complies | N/A      | N/A      | N/A          |
| WAM- Operating Funds            | Maximum weighted average days to maturity for the Operating Fund's portfolio to less than 270 days and restricting the maximum allowable maturity to three years                                                                                  | Complies | N/A      | N/A      | N/A          |
| WAM-Special<br>Revenue          | Maximum maturity to three years, managing the weighted average days to less than 270 days, restricting the maximum allowable maturity to two years                                                                                                | Complies | N/A      | N/A      | N/A          |
| WAM - Bond/Capital<br>Funds     | Maximum maturity to three years, managing the weighted average days to less than 365 days, restricting the maximum allowable maturity to three years                                                                                              | Complies | N/A      | N/A      | N/A          |