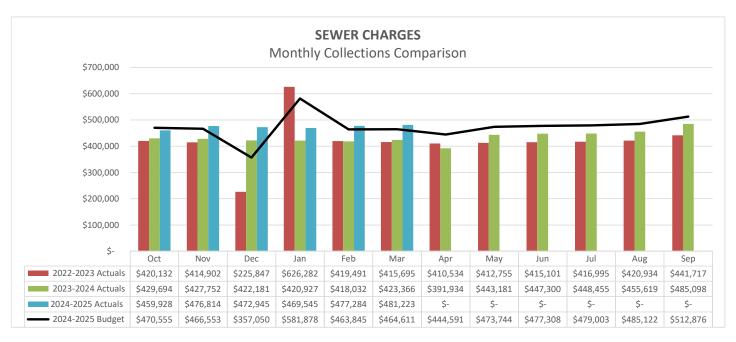

SEWER CHARGES VARIANCE

Actual to Budget (%)

1.2%

Current Yr to Prior Yr (%)

11.6%

Actual to Budget (\$)

\$33,247

Current Yr to Prior Yr (\$)

\$295,787