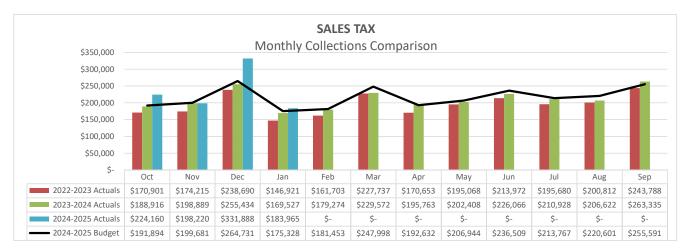

### City of Corinth General Fund Revenue Analysis

Revenue Analysis
For the Period End March 2025

 SALES TAX VARIANCE
 Actual to Budget (%)
 12.8%
 Current Yr to Prior Yr (%)
 15.4%

 Actual to Budget (\$)
 \$106,600
 Current Yr to Prior Yr (\$)
 \$125,467

### City of Corinth Sales Tax Funds

Revenue Analysis For the Period End March 2025

SALES TAX VARIANCE

Actual to Budget (%)
Actual to Budget (\$)

9.8% \$41,823 Current Yr to Prior Yr (%)
Current Yr to Prior Yr (\$)

15.4% \$62,724

**SALES TAX VARIANCE** 

Actual to Budget (%) Actual to Budget (\$) 14.3% \$27,778 Current Yr to Prior Yr (%)
Current Yr to Prior Yr (\$)

14.4% \$27,965

SALES TAX VARIANCE

Actual to Budget (%)
Actual to Budget (\$)

13.1% \$24,401 Current Yr to Prior Yr (%) Current Yr to Prior Yr (\$) 12.6% \$23,629