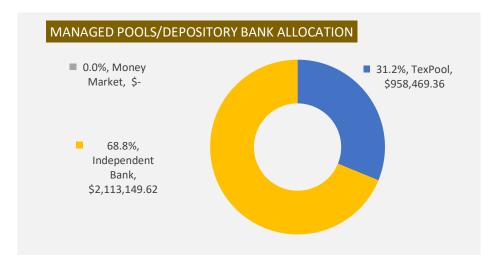

| PORTFOLIO BY MARKET SECTOR   | 3    |           |      |
|------------------------------|------|-----------|------|
| U.S. Federal Agency -Coupon  | \$   | -         | 0%   |
| U.S. Federal Agency-Callable |      | -         | 0%   |
| Certificates of Deposit      |      | -         | 0%   |
| Managed Pools                |      | 958,469   | 31%  |
| Money Market                 |      | -         | 0%   |
| Bank Cash                    | 2    | 2,113,150 | 69%  |
| Total                        | \$ 3 | 3,071,619 | 100% |
|                              |      |           |      |