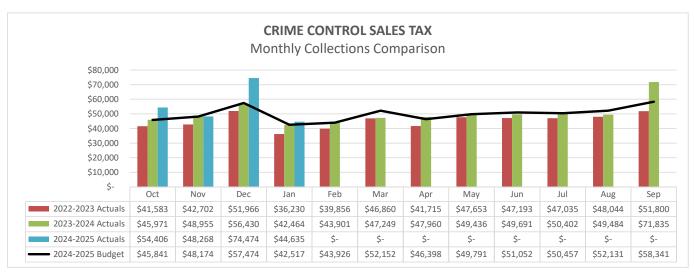

15.4% \$62,724

**SALES TAX VARIANCE** 

Actual to Budget (%) Actual to Budget (\$) 14.3% \$27,778 Current Yr to Prior Yr (%)
Current Yr to Prior Yr (\$)

14.4% \$27,965

SALES TAX VARIANCE

Actual to Budget (%)
Actual to Budget (\$)

13.1% \$24,401 Current Yr to Prior Yr (%) Current Yr to Prior Yr (\$) 12.6% \$23,629