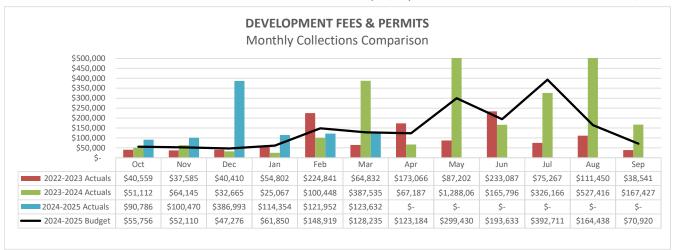

TRAFFIC FEES & FORFEITURES

Actual to Budget (%)

Actual to Budget (\$)

(\$30,096)

Current Yr to Prior Yr \$

\$13,966

DEVELOPMENT FEES & PERMITS VARIANCE

Actual to Budget (%)
Actual to Budget (\$)

89.9% \$444,042 Current Yr to Prior Yr (%)
Current Yr to Prior Yr (\$)

41.9% \$277,214

City of Corinth
Water & Wastewater Fund
Schedule of Revenues & Expenditures - Budget vs Actual (Unaudited)
For the Period End March 2025