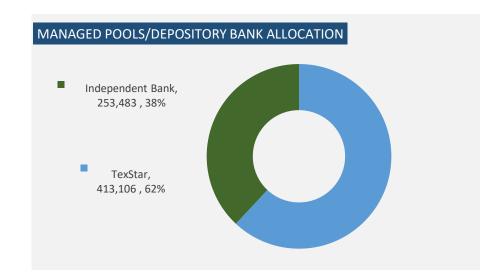

| PORTFOLIO BY MARKET SECTOR   |               |      |
|------------------------------|---------------|------|
| U.S. Federal Agency -Coupon  | \$<br>-       | 0%   |
| U.S. Federal Agency-Callable | -             | 0%   |
| Certificates of Deposit      | -             | 0%   |
| Managed Pools                | 413,106       | 62%  |
| Money Market                 | -             | 0%   |
| Bank Cash                    | 253,483       | 38%  |
| Total                        | \$<br>666,589 | 100% |
|                              |               |      |