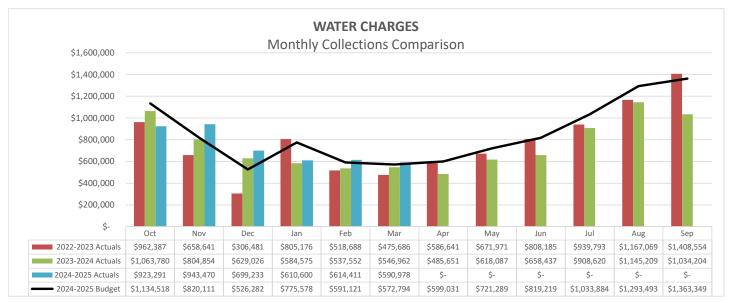

### City of Corinth Water/Wastewater Fund

Revenue Analysis For the Period End March 2025

 WATER CHARGES VARIANCE
 Actual to Budget (%)
 -0.9%
 Current Yr to Prior Yr (%)
 5.2%

 Actual to Budget (\$)
 (\$38,420)
 Current Yr to Prior Yr (\$)
 \$215,234

SEWER CHARGES VARIANCE

Actual to Budget (%)

1.2%

Current Yr to Prior Yr (%)

11.6%

Actual to Budget (\$)

\$33,247

Current Yr to Prior Yr (\$)

\$295,787