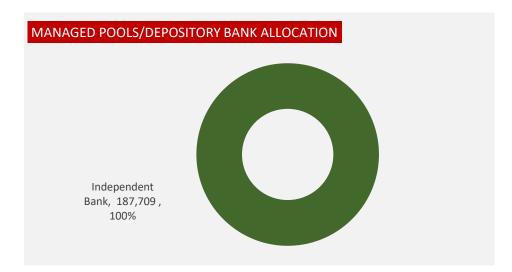

| PORTFOLIO BY MARKET SECTO    | R  |         |      |
|------------------------------|----|---------|------|
| U.S. Federal Agency -Coupon  | \$ | -       | 0%   |
| U.S. Federal Agency-Callable |    | -       | 0%   |
| Certificates of Deposit      |    | -       | 0%   |
| Managed Pools                |    | -       | 0%   |
| Money Market                 |    | -       | 0%   |
| Bank Cash                    |    | 187,709 | 100% |
| Total                        | \$ | 187,709 | 100% |
|                              |    |         |      |