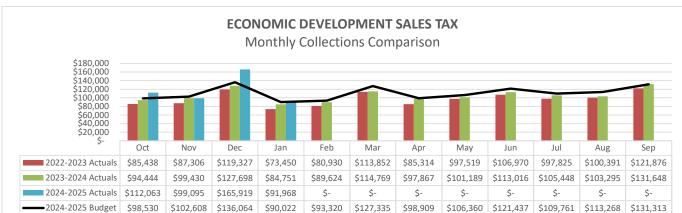

### City of Corinth Sales Tax Funds

Revenue Analysis For the Period End March 2025

SALES TAX VARIANCE

Actual to Budget (%)
Actual to Budget (\$)

9.8% \$41,823 Current Yr to Prior Yr (%)
Current Yr to Prior Yr (\$)

15.4% \$62,724

**SALES TAX VARIANCE** 

Actual to Budget (%) Actual to Budget (\$) 14.3% \$27,778 Current Yr to Prior Yr (%)
Current Yr to Prior Yr (\$)

14.4% \$27,965

SALES TAX VARIANCE

Actual to Budget (%)
Actual to Budget (\$)