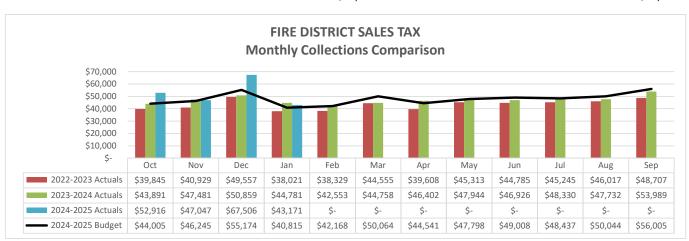

### **PORTFOLIO STATEMENT**

The creation of the district was approved by voters in November 2020. The 1/4¢ sales tax became effective April 1, 2021. Revenues support costs of Fire Services including administration, expansion, enhancement and capital expenditures.