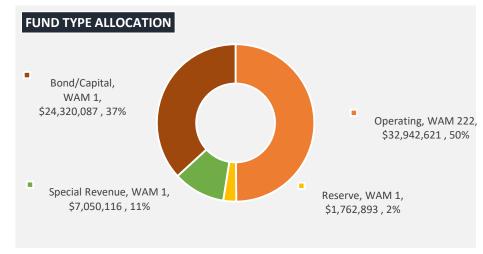

### **PORFOLIO SUMMARY**

Quarterly Investment Report Ending March 31, 2025

| PORTFOLIO SUMMARY |    |             |                     |            |  |  |  |  |
|-------------------|----|-------------|---------------------|------------|--|--|--|--|
|                   | E  | nding Value | <b>Ending Value</b> |            |  |  |  |  |
|                   | 1  | .2/31/2024  | 3/31/2025           |            |  |  |  |  |
| Par Value         | \$ | 66,721,420  | \$                  | 66,075,718 |  |  |  |  |
| Book Value        | \$ | 66,717,463  | \$                  | 66,072,540 |  |  |  |  |
| Market Value      | \$ | 66,718,710  | \$                  | 66,066,798 |  |  |  |  |
|                   |    |             |                     |            |  |  |  |  |

| PORTFOLIO KEY INDICATORS |                 |
|--------------------------|-----------------|
| Income Earned - Quarter  | \$<br>678,222   |
| Income Earned - YTD      | \$<br>1,374,804 |
|                          |                 |
| % Market to Book Value   | 99.99%          |
| Average YTM              | 4.378%          |
| Policy Benchmark         | 4.227%          |
| Ending WAM (Days)        | 111             |