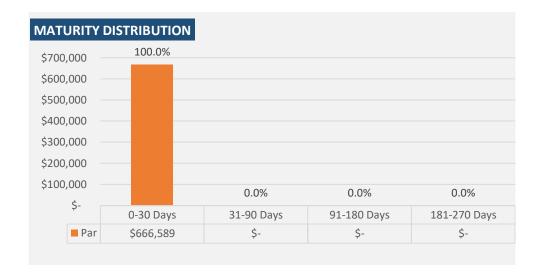

### CRIME CONTROL & PREVENTION DISTRICT PORFOLIO SUMMARY

Quarterly Investment Report Ending March 31, 2025

| PORTFOLIO SUMMARY      |    |                     |    |            |  |  |
|------------------------|----|---------------------|----|------------|--|--|
|                        | En | <b>Ending Value</b> |    | ding Value |  |  |
|                        | 12 | 12/31/2024          |    | /31/2025   |  |  |
| Par Value              | \$ | 644,084             | \$ | 666,589    |  |  |
| Book Value             | \$ | 644,084             | \$ | 666,589    |  |  |
| Market Value           | \$ | 644,084             | \$ | 666,589    |  |  |
|                        |    |                     |    |            |  |  |
| Change in Market Value |    |                     |    | 22,505     |  |  |
|                        |    |                     |    |            |  |  |

| PORTFOLIO BY MARKET SECTOR   |               |      |
|------------------------------|---------------|------|
| U.S. Federal Agency -Coupon  | \$<br>-       | 0%   |
| U.S. Federal Agency-Callable | -             | 0%   |
| Certificates of Deposit      | -             | 0%   |
| Managed Pools                | 413,106       | 62%  |
| Money Market                 | -             | 0%   |
| Bank Cash                    | 253,483       | 38%  |
| Total                        | \$<br>666,589 | 100% |
|                              |               |      |

### **PORTFOLIO STATEMENT**

The 1/4¢ Crime Control & Prevention Sales Tax was approved in November 2004 with collections beginning in January 2005. An election on May 2019 reauthorized the dedicated sales tax for another ten years. Revenues support costs of Police Services including administration, expansion, enhancement and capital expenditures.

Note: The portfolio's Average Yield to Maturity is above the policy benchmark for this quarter. The Weighted Average Maturity (WAM) is below the benchmark of 270 Days for the quarter.