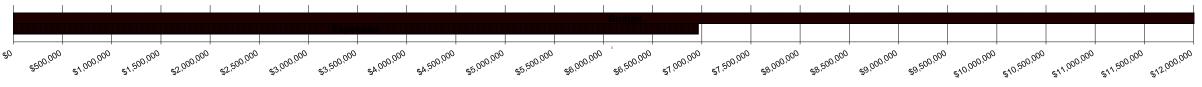

### OPERATIONS FUND 5008 MONTHLY SUMMARY FY 2022-23

Item 2.

|                                 |         |           |         |          | 3 PP    |         |         |         |     |     |     | 3 PP | Total YTD | 2022/23    | Bud - Exp            |        |
|---------------------------------|---------|-----------|---------|----------|---------|---------|---------|---------|-----|-----|-----|------|-----------|------------|----------------------|--------|
| Expenditures                    | July    | Aug       | Sep     | Oct      | Nov     | Dec     | Jan     | Feb     | Mar | Apr | May | June | Expended  | Budget     | Difference           | % Used |
| Salary/Benefits                 | 479,125 | 474,647   | 480,955 | 536,867  | 722,854 | 543,772 | 489,153 | 529,588 | -   | -   | -   | -    | 4,256,960 | 8,168,858  | \$3,911,898          | 52.1%  |
| Overtime/Call Back              | 30,415  | 32,897    | 33,822  | 32,497   | 46,289  | 31,703  | 27,647  | 39,659  | -   | -   | -   | -    | 274,929   | 323,000    | \$48,071             | 85.1%  |
| Phone/Circuits/Internet         | 38,249  | 31,909    | 44,221  | 48,353   | 46,048  | 35,312  | 46,919  | 30,602  | -   | -   | -   | -    | 321,614   | 589,467    | \$267,853            | 54.6%  |
| County IS/Data Services/Counsel | 13,287  | (6,244)   | 8,333   | 9,927    | 17,780  | 7,666   | 1,221   | 13,578  | -   | -   | -   | -    | 65,546    | 60,926     | * ,                  | 107.6% |
| Radio/Pager, Console Maint      | -       | 41,784    | 42,098  | 43,871   | 41,255  | 45,609  | 42,132  | 42,182  | -   | -   | -   | -    | 298,932   | 516,947    |                      | 57.8%  |
| Computer Software               | 18,738  | 1,148,207 | 212,456 | (64,623) | 46,978  | -       | 650     | 1,633   | -   | -   | -   | -    | 1,364,039 | 1,891,258  | \$527,219            | 72.1%  |
| Computer Hardware               | 129     | (129)     | -       | -        | 866     | -       | -       | 552     | -   | -   | -   | -    | 1,419     | 18,450     | \$17,031             | 7.7%   |
| Office Exp/Copier Lease         | 6,539   | 2,693     | 3,383   | 4,027    | 4,574   | 5,465   | 3,057   | 5,954   | -   | -   | -   | -    | 35,693    | 98,245     |                      | 36.3%  |
| Insurance/Auditing              | 31,987  | -         | 22,522  | 4,788    | 8,000   | 4,600   | -       | -       | -   | -   | -   | -    | 71,897    | 69,792     |                      | 103.0% |
| Payroll/HR/Medical Director     | 74,878  | 904       | 5,473   | 10,081   | 8,570   | 3,912   | 9,094   | 6,068   | -   | -   | -   | -    | 118,981   | 352,183    |                      | 33.8%  |
| Travel/Training                 | 3,498   | 612       | 4,662   | 720      | 1,820   | 5,003   | 245     | 6,180   | -   | -   | -   | -    | 22,740    | 70,000     | \$47,260             | 32.5%  |
| Auto/Structure/Fuel             | -       | 1,942     | 4,309   | 2,319    | 6,905   | 2,916   | 1,628   | 1,709   | -   | -   | -   | -    | 21,728    | 30,077     | \$8,349              | 72.2%  |
| Other/HDGC Rent/Equip Trans     | 13,658  | 13,789    | 26,416  | 141      | 14,273  | 14,752  | 12,082  | 15,028  | -   | -   | -   | -    | 110,139   | 251,488    | \$141,349            | 43.8%  |
| Total                           | 710,504 | 1,743,011 | 888,650 | 628,970  | 966,212 | 700,711 | 633,828 | 692,732 | -   | -   | -   | -    | 6,964,618 | 12,440,691 | \$5,476,073          | 56.0%  |
|                                 |         |           |         |          |         |         |         |         | -   |     |     |      |           |            | % Fiscal Year Passed | 66.7%  |