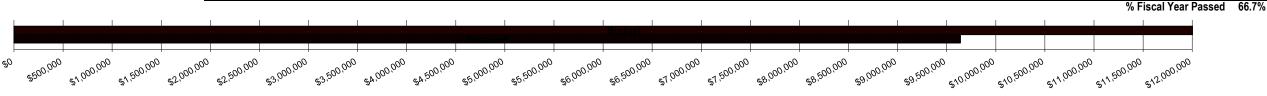

### OPERATIONS FUND 5008 MONTHLY SUMMARY FY 2022-23

Item 2.

|                                 |         |           |         |          | 3 PP    |         |         |         |     |     |     | 3 PP | Total YTD | 2022/23    | Bud - Exp            |        |
|---------------------------------|---------|-----------|---------|----------|---------|---------|---------|---------|-----|-----|-----|------|-----------|------------|----------------------|--------|
| Expenditures                    | July    | Aug       | Sep     | Oct      | Nov     | Dec     | Jan     | Feb     | Mar | Apr | May | June | Expended  | Budget     | Difference           | % Used |
| Salary/Benefits                 | 479,125 | 474,647   | 480,955 | 536,867  | 722,854 | 543,772 | 489,153 | 529,588 | -   | -   | -   | -    | 4,256,960 | 8,168,858  | \$3,911,898          | 52.1%  |
| Overtime/Call Back              | 30,415  | 32,897    | 33,822  | 32,497   | 46,289  | 31,703  | 27,647  | 39,659  | -   | -   | -   | -    | 274,929   | 323,000    | \$48,071             | 85.1%  |
| Phone/Circuits/Internet         | 38,249  | 31,909    | 44,221  | 48,353   | 46,048  | 35,312  | 46,919  | 30,602  | -   | -   | -   | -    | 321,614   | 589,467    | \$267,853            | 54.6%  |
| County IS/Data Services/Counsel | 13,287  | (6,244)   | 8,333   | 9,927    | 17,780  | 7,666   | 1,221   | 13,578  | -   | -   | -   | -    | 65,546    | 60,926     | * ,                  | 107.6% |
| Radio/Pager, Console Maint      | -       | 41,784    | 42,098  | 43,871   | 41,255  | 45,609  | 42,132  | 42,182  | -   | -   | -   | -    | 298,932   | 516,947    |                      | 57.8%  |
| Computer Software               | 18,738  | 1,148,207 | 212,456 | (64,623) | 46,978  | -       | 650     | 1,633   | -   | -   | -   | -    | 1,364,039 | 1,891,258  | \$527,219            | 72.1%  |
| Computer Hardware               | 129     | (129)     | -       | -        | 866     | -       | -       | 552     | -   | -   | -   | -    | 1,419     | 18,450     | \$17,031             | 7.7%   |
| Office Exp/Copier Lease         | 6,539   | 2,693     | 3,383   | 4,027    | 4,574   | 5,465   | 3,057   | 5,954   | -   | -   | -   | -    | 35,693    | 98,245     |                      | 36.3%  |
| Insurance/Auditing              | 31,987  | -         | 22,522  | 4,788    | 8,000   | 4,600   | -       | -       | -   | -   | -   | -    | 71,897    | 69,792     |                      | 103.0% |
| Payroll/HR/Medical Director     | 74,878  | 904       | 5,473   | 10,081   | 8,570   | 3,912   | 9,094   | 6,068   | -   | -   | -   | -    | 118,981   | 352,183    |                      | 33.8%  |
| Travel/Training                 | 3,498   | 612       | 4,662   | 720      | 1,820   | 5,003   | 245     | 6,180   | -   | -   | -   | -    | 22,740    | 70,000     | \$47,260             | 32.5%  |
| Auto/Structure/Fuel             | -       | 1,942     | 4,309   | 2,319    | 6,905   | 2,916   | 1,628   | 1,709   | -   | -   | -   | -    | 21,728    | 30,077     | \$8,349              | 72.2%  |
| Other/HDGC Rent/Equip Trans     | 13,658  | 13,789    | 26,416  | 141      | 14,273  | 14,752  | 12,082  | 15,028  | -   | -   | -   | -    | 110,139   | 251,488    | \$141,349            | 43.8%  |
| Total                           | 710,504 | 1,743,011 | 888,650 | 628,970  | 966,212 | 700,711 | 633,828 | 692,732 | -   | -   | -   | -    | 6,964,618 | 12,440,691 | \$5,476,073          | 56.0%  |
|                                 |         |           |         |          |         |         |         |         | -   |     |     |      |           |            | % Fiscal Year Passed | 66.7%  |