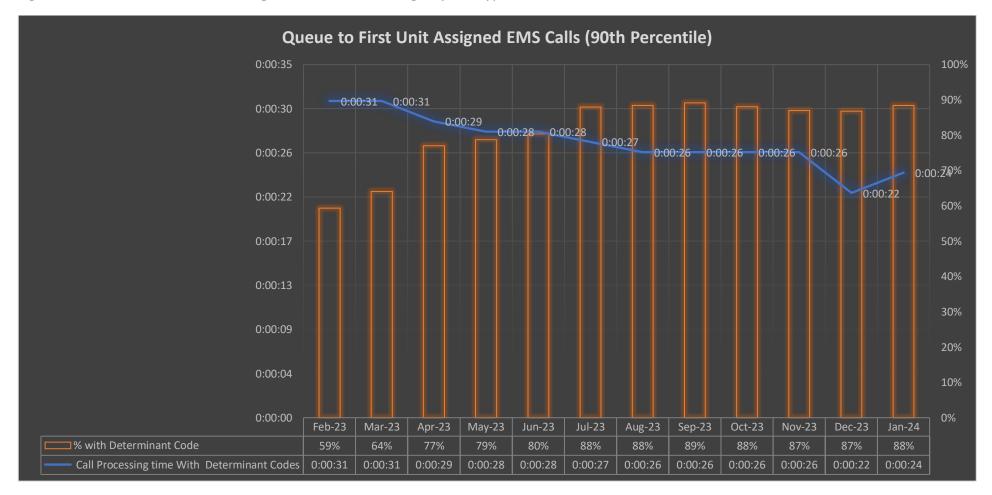

- 3. Approve the Board of Directors Minutes of December 11, 2023
- 4. CONFIRE Operations Statement as of January 31, 2024
- 5. Fund Balance Report as of January 31, 2024
- <u>6.</u> 2024 YTD Call Summary
- 7. YTD Answering Times
- 8. Billable Incidents
- 9. Call Processing Time Analysis January 2024
- 10. EMD-ECNS Performance Standards January 2024
- 11. 2023 Final SAS114 Letter
- 12. 2023 Final Report

- 18. Approve Administrative Committee Minutes of January 23, 2024
- 19. CONFIRE Operations Statement as of January 31, 2024
- 20. Fund Balance Report as of January 31, 2024
- 21. 2024 YTD Call Summary
- 22. YTD Answering Times
- 23. Billable Incidents
- 24. Call Processing Time Analysis January 2024
- 25. EMD-ECNS Performance Standards January 2024
- 26. Revised CAD to CAD Agency Agreements