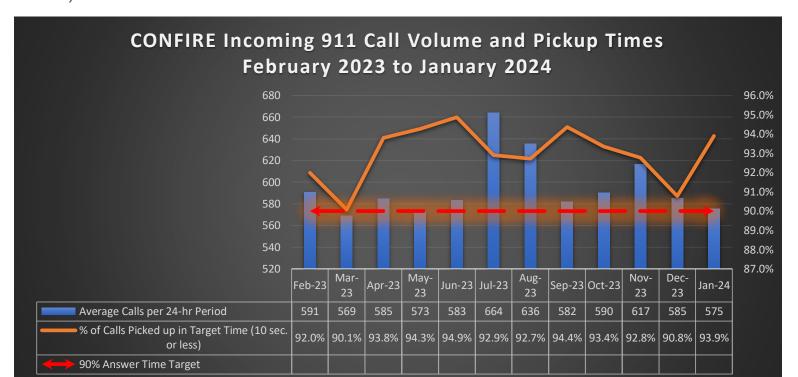

- 3. Approve the Board of Directors Minutes of December 11, 2023
- 4. CONFIRE Operations Statement as of January 31, 2024
- 5. Fund Balance Report as of January 31, 2024
- <u>6.</u> 2024 YTD Call Summary
- 7. YTD Answering Times
- 8. Billable Incidents
- 9. Call Processing Time Analysis January 2024
- 10. EMD-ECNS Performance Standards January 2024
- 11. 2023 Final SAS114 Letter
- 12. 2023 Final Report