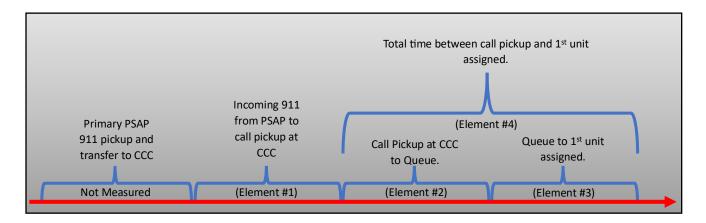

lements of call processing times by CONFIRE Communications Center (CCC):

- 1. The time interval between the alert of an incoming 911 call from a primary PSAP and when the call is answered by a CCC dispatcher.
- 2. The time interval between when an emergency 911 call is answered by a CCC dispatcher to the time where it is entered into queue.
- 3. The time interval between when an emergency 911 call is entered into queue to the time when the first responding unit is alerted and assigned to call.
- 4. The total time interval between when and emergency 911 call is answered by a CCC dispatcher to the time when the first responding unit is alerted and assigned to the call.

Figure 1: Visual display of elements captured in the analysis of call processing times at CONFIRE communications center.



#### Call Answering Time from Primary PSAP

CONFIRE receives 911 calls from multiple law enforcement agencies' primary Public Safety Answering Points (PSAPs). As a secondary PSAP, CONFIRE has set a goal of answering incoming 911 calls from primary PSAPs in 10 seconds or less on 90% of the calls. Because the incoming 911 calls are not recorded in CONFIRE's CAD until after the call pickup time, the interval from first ring to call pickup must be measured from another source. CONFIRE uses a reporting software called Emergency Call Tracking System (ECaTS) to capture this data and uses it to measure performance benchmarks and quality control. This data was used to illustrate the call volumes and 911 answering times shown in Figure 2.



Figure 2: CONFIRE PSAP 911 Call Pickup Times for Primary