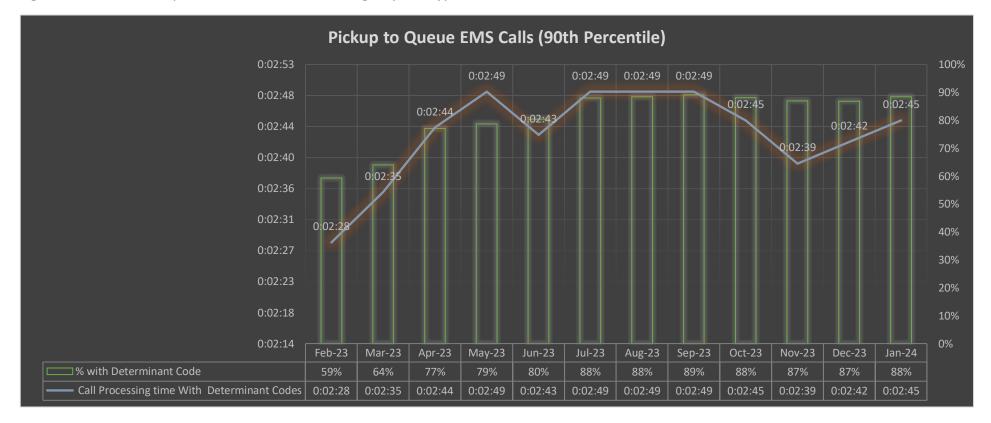

- 3. Approve the Board of Directors Minutes of December 11, 2023
- 4. CONFIRE Operations Statement as of January 31, 2024
- 5. Fund Balance Report as of January 31, 2024
- <u>6.</u> 2024 YTD Call Summary
- 7. YTD Answering Times
- 8. Billable Incidents
- 9. Call Processing Time Analysis January 2024
- 10. EMD-ECNS Performance Standards January 2024
- 11. 2023 Final SAS114 Letter
- 12. 2023 Final Report