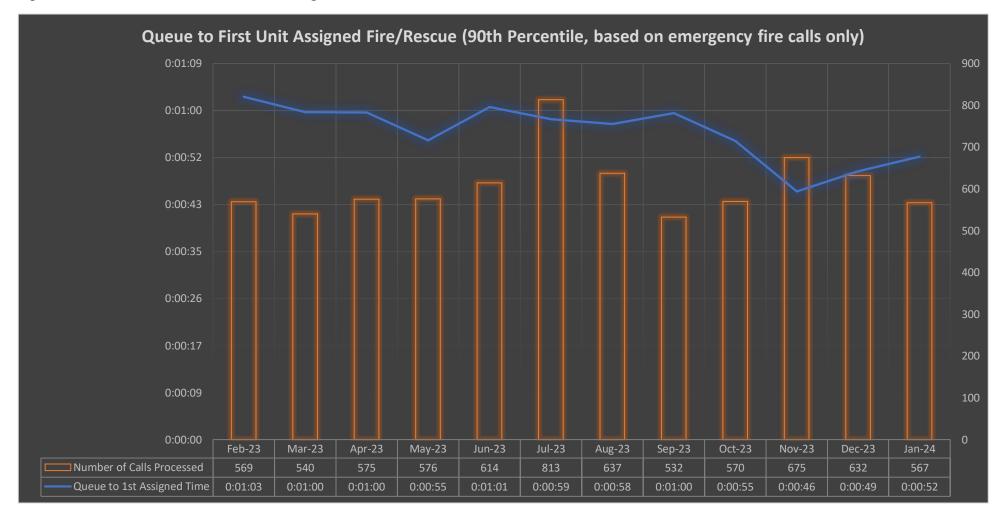

- 3. Approve the Board of Directors Minutes of December 11, 2023
- 4. CONFIRE Operations Statement as of January 31, 2024
- 5. Fund Balance Report as of January 31, 2024
- <u>6.</u> 2024 YTD Call Summary
- 7. YTD Answering Times
- 8. Billable Incidents
- 9. Call Processing Time Analysis January 2024
- 10. EMD-ECNS Performance Standards January 2024
- 11. 2023 Final SAS114 Letter
- 12. 2023 Final Report