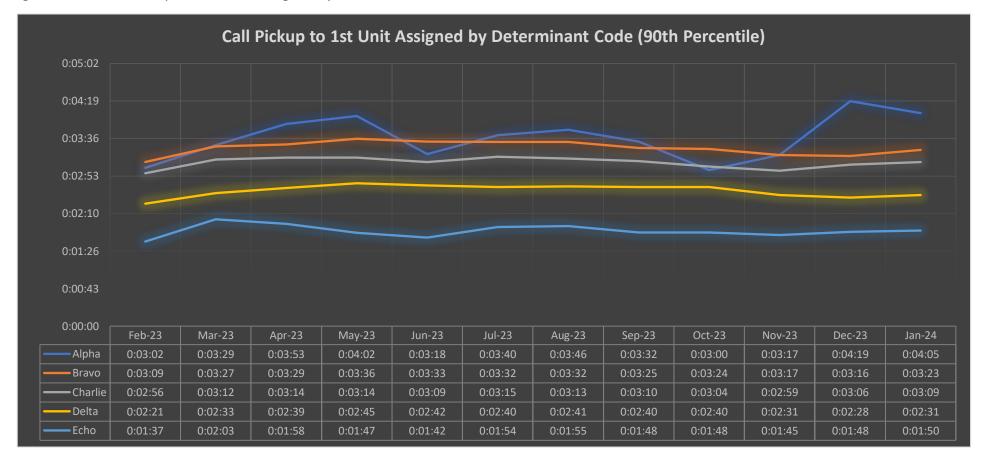

- 3. Approve the Board of Directors Minutes of December 11, 2023
- 4. CONFIRE Operations Statement as of January 31, 2024
- 5. Fund Balance Report as of January 31, 2024
- <u>6.</u> 2024 YTD Call Summary
- 7. YTD Answering Times
- 8. Billable Incidents
- 9. Call Processing Time Analysis January 2024
- 10. EMD-ECNS Performance Standards January 2024
- 11. 2023 Final SAS114 Letter
- 12. 2023 Final Report

- 18. Approve Administrative Committee Minutes of January 23, 2024
- 19. CONFIRE Operations Statement as of January 31, 2024
- 20. Fund Balance Report as of January 31, 2024
- 21. 2024 YTD Call Summary
- 22. YTD Answering Times
- 23. Billable Incidents
- 24. Call Processing Time Analysis January 2024
- 25. EMD-ECNS Performance Standards January 2024
- 26. Revised CAD to CAD Agency Agreements