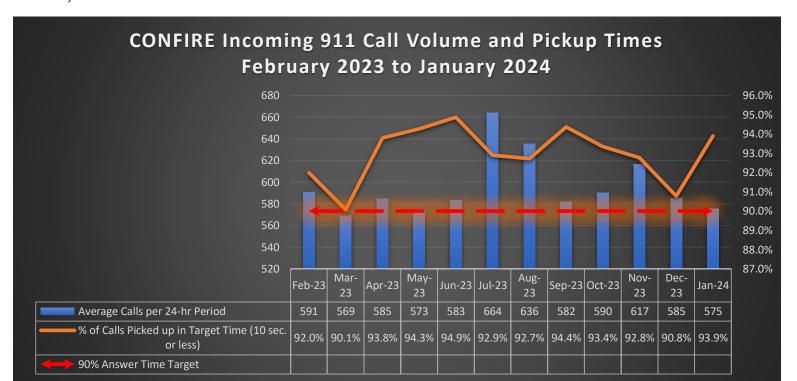

call processing times at CONFIRE communications center.



#### Call Answering Time from Primary PSAP

CONFIRE receives 911 calls from multiple law enforcement agencies' primary Public Safety Answering Points (PSAPs). As a secondary PSAP, CONFIRE has set a goal of answering incoming 911 calls from primary PSAPs in 10 seconds or less on 90% of the calls. Because the incoming 911 calls are not recorded in CONFIRE's CAD until after the call pickup time, the interval from first ring to call pickup must be measured from another source. CONFIRE uses a reporting software called Emergency Call Tracking System (ECaTS) to capture this data and uses it to measure performance benchmarks and quality control. This data was used to illustrate the call volumes and 911 answering times shown in Figure 2.



Figure 2: CONFIRE PSAP 911 Call Pickup Times for Primary PSAP Transfers per ECaTS Reporting System.

#### **Emergency Call Processing**

Once the call is answered by CCC dispatchers, all call activity is captured in CONFIRE's CAD server. The following tables illustrate multiple elements of the call processing continuum in terms of call volume and call processing times for various call types. For the purposes of this analysis, only calls that meet the definition of "emergency" per NFPA 1221and CONFIRE Administrative Chiefs' directive are included in the calculations. Because of the nuances of both Fire and EMS related call types, the following sections analyze the call processing elements separately.

#### **EMS Call Processing**

EMS Calls include all CAD problem codes that reference a m