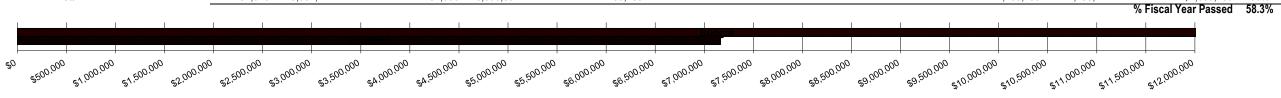

## OPERATIONS FUND 5008 Audited MONTHLY SUMMARY FY 2023-24

Item 4.

|                                 |         |           |         |         | 3 PP      |           |           |     |     |     |     | 3 PP | Total YTD | 2023/24    | Bud - Exp                 |     |
|---------------------------------|---------|-----------|---------|---------|-----------|-----------|-----------|-----|-----|-----|-----|------|-----------|------------|---------------------------|-----|
| <u>Expenditures</u>             | July    | Aug       | Sep     | Oct     | Nov       | Dec       | Jan       | Feb | Mar | Apr | May | June | Expended  | Budget     | Difference % Us           | sed |
| Salary/Benefits                 | 603,081 | 499,711   | 578,886 | 653,923 | 856,459   | 595,259   | 569,706   |     |     |     |     | -    | 4,357,026 | 9,316,661  | \$4,959,635 46.8          | .8% |
| Overtime/Call Back              | 32,907  | 27,470    | 29,306  | 29,115  | 41,389    | 29,258    | 28,476    | -   | -   | -   | -   | -    | 217,921   | 46,000     | -\$171,921 473.7          |     |
| Phone/Circuits/Internet         | 16,340  | 31,491    | 40,356  | 35,047  | 34,404    | 35,143    | 41,955    | -   | -   | -   | =   | -    | 234,735   | 450,337    | \$215,602 52.1            |     |
| County IS/Data Services/Counsel | 12,596  | (3,443)   | 3,407   | 4,008   | 1,603     | 1,218     | 2,054     | -   | -   | -   | -   | -    | 21,443    | 61,926     | \$40,483 34.6             |     |
| Radio/Pager, Console Maint      | -       | 46,538    | 41,673  | 41,701  | 41,701    | 42,357    | 43,108    | -   | -   | -   | -   | -    | 257,078   | 534,989    | \$277,911 48.1            |     |
| Computer Software               | 53,355  | 1,193,865 | 44,997  | 21,357  | 8,484     | 398,062   | 417,700   | -   | -   | -   | -   | -    | 2,137,820 | 2,379,133  | \$241,313 89.9            |     |
| Computer Hardware               | -       | 96        | 744     | 8,547   | 186       | (8,553)   | 119       | -   | -   | -   | -   | -    | 1,138     | 15,250     | \$14,112 <b>7.5</b> 9     |     |
| Office Exp/Copier Lease         | 3,126   | 7,624     | 2,338   | 4,347   | 6,451     | 4,801     | 7,164     | -   | -   | -   | -   | -    | 35,851    | 111,795    | \$75,944 32.1             |     |
| Insurance/Auditing              | 128,891 | 12,535    | -       | 27,864  | 12,000    | 2,163     | 8,792     | -   | -   | -   | -   | -    | 192,245   | 169,122    | (\$23,123) 113.7          |     |
| Payroll/HR/Medical Director     | 4,917   | 72,091    | 46,583  | 31,657  | 23,585    | 18,939    | 36,357    | -   | -   | -   | -   | -    | 234,129   | 688,514    | \$454,385 34.0            |     |
| Travel/Training                 | 3,549   | (1,158)   | 3,446   | 684     | 845       | 2,697     | 1,204     | -   | -   | -   | -   | -    | 11,267    | 95,000     | \$83,733 11.9             |     |
| Auto/Structure/Fuel             | -       | 1,388     | 1,582   | 1,555   | 1,474     | 1,872     | 1,776     | -   | -   | -   | -   | -    | 9,647     | 59,232     | \$49,585 16.3             |     |
| Other/HDGC Rent/Equip Trans     | 15,510  | 8,620     | 14,134  | 14,523  | 27,646    | 1,864     | 14,547    | -   | -   | -   | -   | -    | 96,844    | 221,035    | \$124,191 43.8            |     |
| Total                           | 874,271 | 1,896,828 | 807,452 | 874,329 | 1,056,227 | 1,125,080 | 1,172,956 | -   | -   | -   | -   | -    | 7,807,143 | 14,148,994 | \$6,341,851 55.2          |     |
|                                 |         |           |         |         |           | •         | •         | •   | -   | •   | •   |      |           |            | % Fiscal Year Passed 58.3 | 3%  |