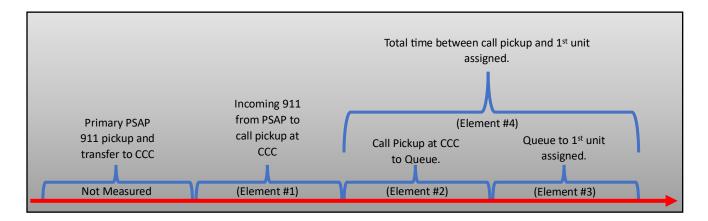

- 3. Approve the Board of Directors Minutes of December 11, 2023
- 4. CONFIRE Operations Statement as of January 31, 2024
- 5. Fund Balance Report as of January 31, 2024
- <u>6.</u> 2024 YTD Call Summary
- 7. YTD Answering Times
- 8. Billable Incidents
- 9. Call Processing Time Analysis January 2024
- 10. EMD-ECNS Performance Standards January 2024
- 11. 2023 Final SAS114 Letter
- 12. 2023 Final Report