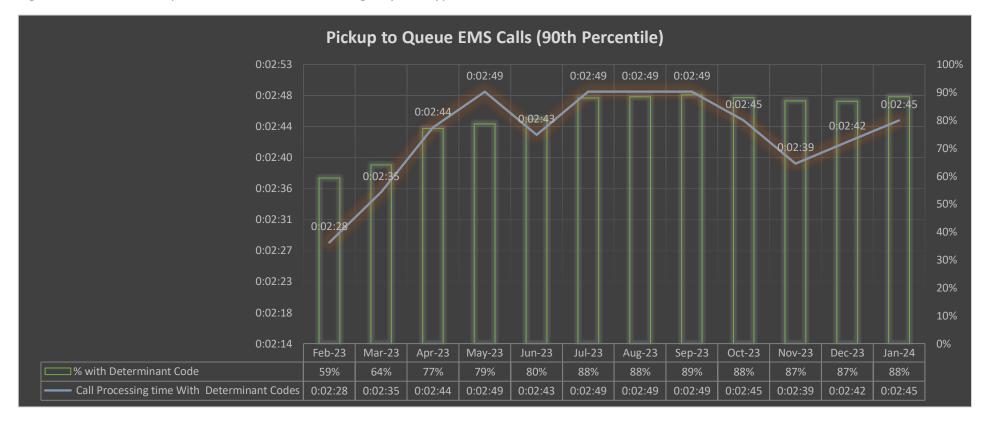

- 3. Approve the Board of Directors Minutes of December 11, 2023
- 4. CONFIRE Operations Statement as of January 31, 2024
- 5. Fund Balance Report as of January 31, 2024
- <u>6.</u> 2024 YTD Call Summary
- 7. YTD Answering Times
- 8. Billable Incidents
- 9. Call Processing Time Analysis January 2024
- 10. EMD-ECNS Performance Standards January 2024
- 11. 2023 Final SAS114 Letter
- 12. 2023 Final Report

- 18. Approve Administrative Committee Minutes of January 23, 2024
- 19. CONFIRE Operations Statement as of January 31, 2024
- 20. Fund Balance Report as of January 31, 2024
- 21. 2024 YTD Call Summary
- 22. YTD Answering Times
- 23. Billable Incidents
- 24. Call Processing Time Analysis January 2024
- 25. EMD-ECNS Performance Standards January 2024
- 26. Revised CAD to CAD Agency Agreements