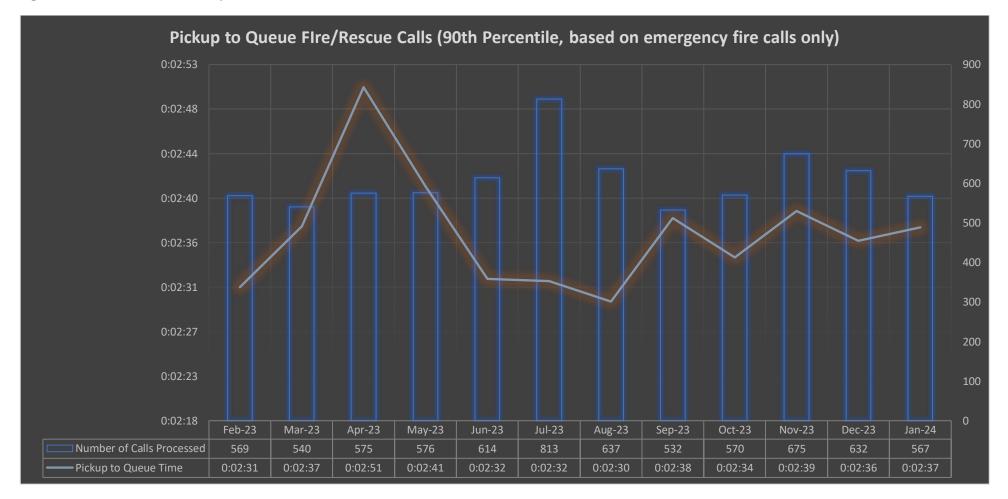

- 3. Approve the Board of Directors Minutes of December 11, 2023
- 4. CONFIRE Operations Statement as of January 31, 2024
- 5. Fund Balance Report as of January 31, 2024
- <u>6.</u> 2024 YTD Call Summary
- 7. YTD Answering Times
- 8. Billable Incidents
- 9. Call Processing Time Analysis January 2024
- 10. EMD-ECNS Performance Standards January 2024
- 11. 2023 Final SAS114 Letter
- 12. 2023 Final Report

- 18. Approve Administrative Committee Minutes of January 23, 2024
- 19. CONFIRE Operations Statement as of January 31, 2024
- 20. Fund Balance Report as of January 31, 2024
- 21. 2024 YTD Call Summary
- 22. YTD Answering Times
- 23. Billable Incidents
- 24. Call Processing Time Analysis January 2024
- 25. EMD-ECNS Performance Standards January 2024
- 26. Revised CAD to CAD Agency Agreements