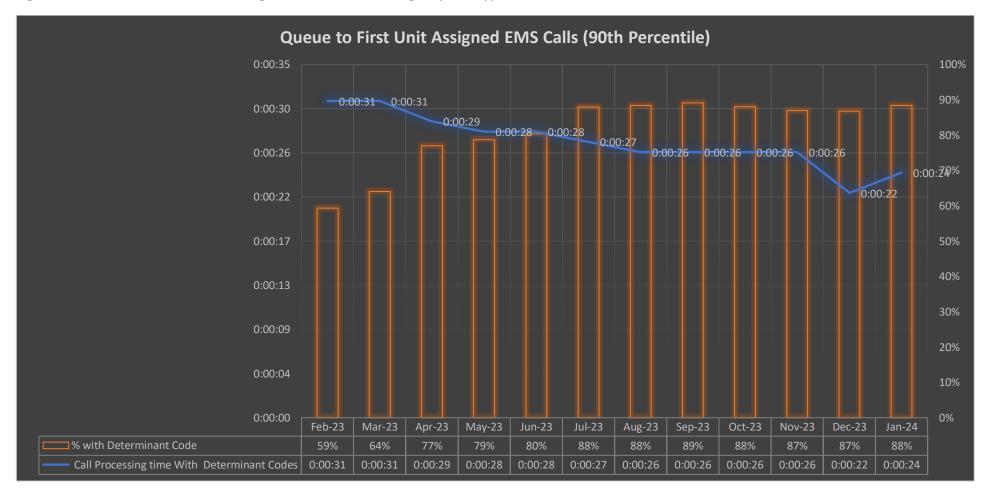

- 3. Approve the Board of Directors Minutes of December 11, 2023
- 4. CONFIRE Operations Statement as of January 31, 2024
- 5. Fund Balance Report as of January 31, 2024
- <u>6.</u> 2024 YTD Call Summary
- 7. YTD Answering Times
- 8. Billable Incidents
- 9. Call Processing Time Analysis January 2024
- 10. EMD-ECNS Performance Standards January 2024
- 11. 2023 Final SAS114 Letter
- 12. 2023 Final Report

- 18. Approve Administrative Committee Minutes of January 23, 2024
- 19. CONFIRE Operations Statement as of January 31, 2024
- 20. Fund Balance Report as of January 31, 2024
- 21. 2024 YTD Call Summary
- 22. YTD Answering Times
- 23. Billable Incidents
- 24. Call Processing Time Analysis January 2024
- 25. EMD-ECNS Performance Standards January 2024
- 26. Revised CAD to CAD Agency Agreements