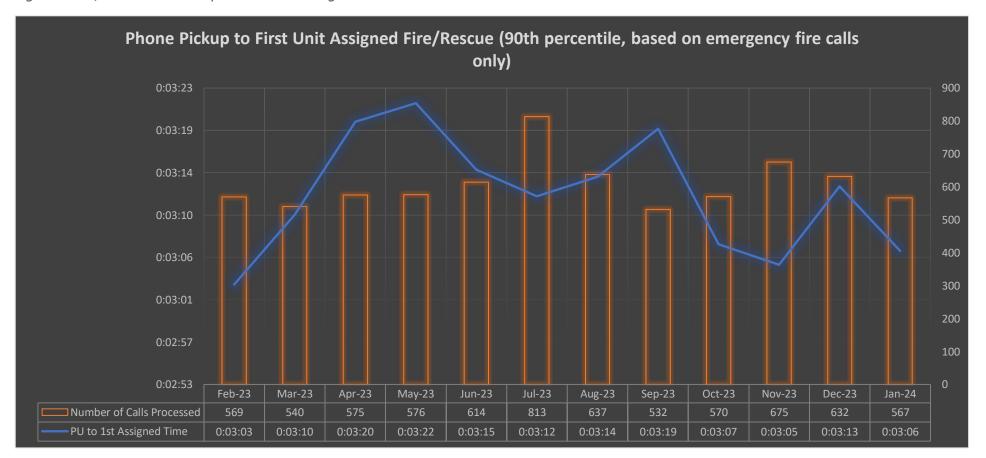

- 3. Approve the Board of Directors Minutes of December 11, 2023
- 4. CONFIRE Operations Statement as of January 31, 2024
- 5. Fund Balance Report as of January 31, 2024
- <u>6.</u> 2024 YTD Call Summary
- 7. YTD Answering Times
- 8. Billable Incidents
- 9. Call Processing Time Analysis January 2024
- 10. EMD-ECNS Performance Standards January 2024
- 11. 2023 Final SAS114 Letter
- 12. 2023 Final Report

**UPDATE ON CONFIRE ACTIVITIES** - CONFIRE Director to give an update on the various activities within CONFIRE.

- a. County Clarification Project Update Mike Bell
- b. Governance Sub-Committee Update Director Dupper