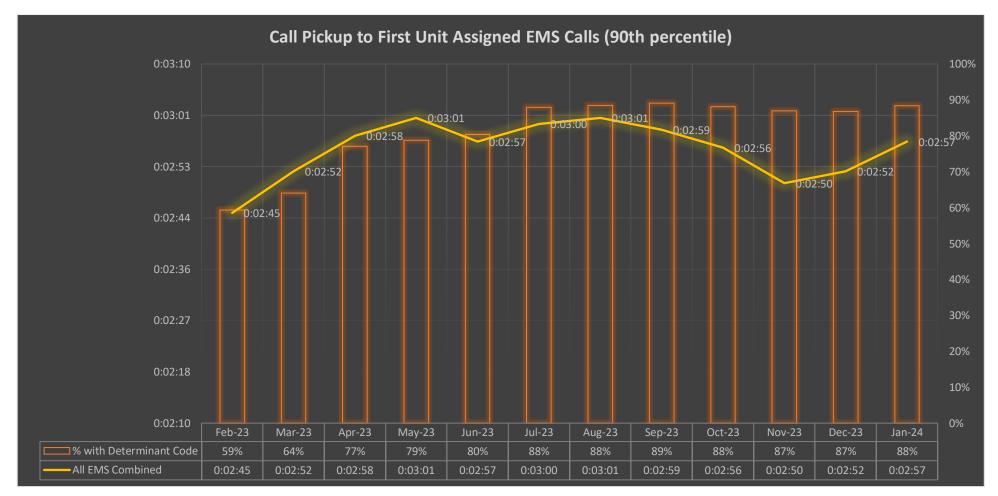

- 3. Approve the Board of Directors Minutes of December 11, 2023
- 4. CONFIRE Operations Statement as of January 31, 2024
- 5. Fund Balance Report as of January 31, 2024
- <u>6.</u> 2024 YTD Call Summary
- 7. YTD Answering Times
- 8. Billable Incidents
- 9. Call Processing Time Analysis January 2024
- 10. EMD-ECNS Performance Standards January 2024
- 11. 2023 Final SAS114 Letter
- 12. 2023 Final Report