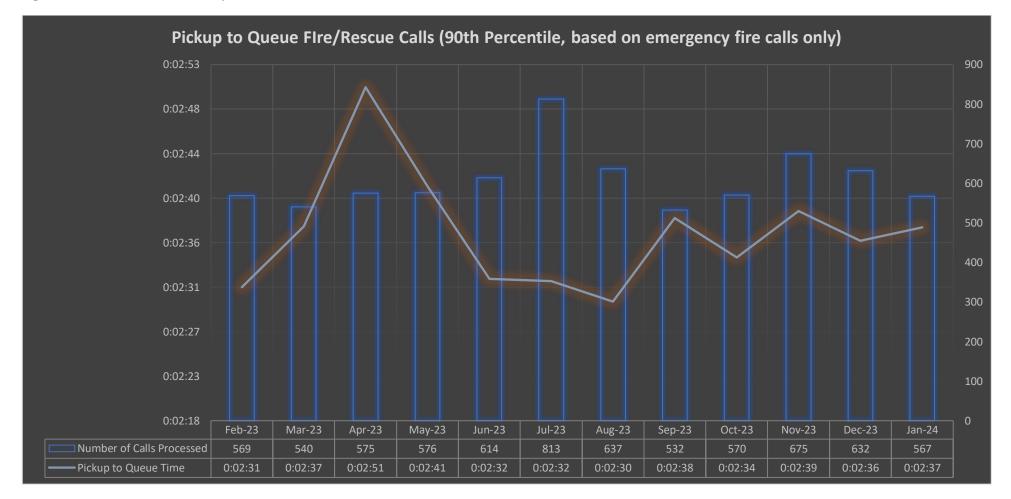

- 3. Approve the Board of Directors Minutes of December 11, 2023
- 4. CONFIRE Operations Statement as of January 31, 2024
- 5. Fund Balance Report as of January 31, 2024
- <u>6.</u> 2024 YTD Call Summary
- 7. YTD Answering Times
- 8. Billable Incidents
- 9. Call Processing Time Analysis January 2024
- 10. EMD-ECNS Performance Standards January 2024
- 11. 2023 Final SAS114 Letter
- 12. 2023 Final Report

**UPDATE ON CONFIRE ACTIVITIES** - CONFIRE Director to give an update on the various activities within CONFIRE.

- a. County Clarification Project Update Mike Bell
- b. Governance Sub-Committee Update Director Dupper