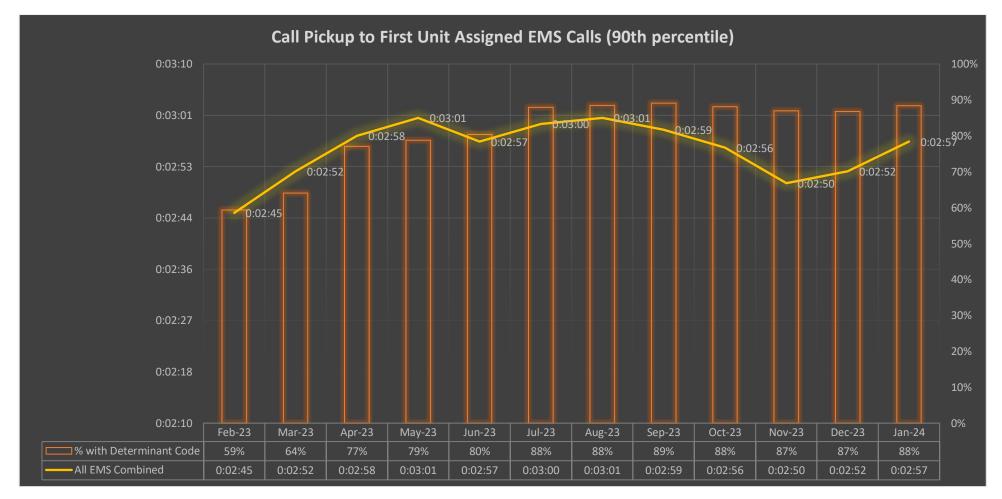

- 3. Approve the Board of Directors Minutes of December 11, 2023
- 4. CONFIRE Operations Statement as of January 31, 2024
- 5. Fund Balance Report as of January 31, 2024
- <u>6.</u> 2024 YTD Call Summary
- 7. YTD Answering Times
- 8. Billable Incidents
- 9. Call Processing Time Analysis January 2024
- 10. EMD-ECNS Performance Standards January 2024
- 11. 2023 Final SAS114 Letter
- 12. 2023 Final Report

- 18. Approve Administrative Committee Minutes of January 23, 2024
- 19. CONFIRE Operations Statement as of January 31, 2024
- 20. Fund Balance Report as of January 31, 2024
- 21. 2024 YTD Call Summary
- 22. YTD Answering Times
- 23. Billable Incidents
- 24. Call Processing Time Analysis January 2024
- 25. EMD-ECNS Performance Standards January 2024
- 26. Revised CAD to CAD Agency Agreements