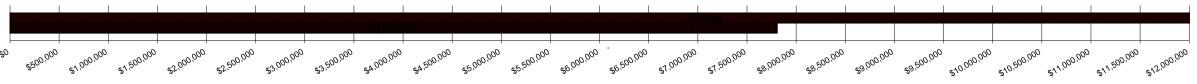

## OPERATIONS FUND 5008 Audited MONTHLY SUMMARY FY 2023-24

Item 4.

|                                 |         |           |         |         | 3 PP      |           |           |     |     |     |     | 3 PP | Total YTD | 2023/24    | Bud - Exp                 |     |
|---------------------------------|---------|-----------|---------|---------|-----------|-----------|-----------|-----|-----|-----|-----|------|-----------|------------|---------------------------|-----|
| <u>Expenditures</u>             | July    | Aug       | Sep     | Oct     | Nov       | Dec       | Jan       | Feb | Mar | Apr | May | June | Expended  | Budget     | Difference % Us           | sed |
| Salary/Benefits                 | 603,081 | 499,711   | 578,886 | 653,923 | 856,459   | 595,259   | 569,706   |     |     |     |     | -    | 4,357,026 | 9,316,661  | \$4,959,635 46.8          | .8% |
| Overtime/Call Back              | 32,907  | 27,470    | 29,306  | 29,115  | 41,389    | 29,258    | 28,476    | -   | -   | -   | -   | -    | 217,921   | 46,000     | -\$171,921 473.7          |     |
| Phone/Circuits/Internet         | 16,340  | 31,491    | 40,356  | 35,047  | 34,404    | 35,143    | 41,955    | -   | -   | -   | =   | -    | 234,735   | 450,337    | \$215,602 52.1            |     |
| County IS/Data Services/Counsel | 12,596  | (3,443)   | 3,407   | 4,008   | 1,603     | 1,218     | 2,054     | -   | -   | -   | -   | -    | 21,443    | 61,926     | \$40,483 34.6             |     |
| Radio/Pager, Console Maint      | -       | 46,538    | 41,673  | 41,701  | 41,701    | 42,357    | 43,108    | -   | -   | -   | -   | -    | 257,078   | 534,989    | \$277,911 48.1            |     |
| Computer Software               | 53,355  | 1,193,865 | 44,997  | 21,357  | 8,484     | 398,062   | 417,700   | -   | -   | -   | -   | -    | 2,137,820 | 2,379,133  | \$241,313 89.9            |     |
| Computer Hardware               | -       | 96        | 744     | 8,547   | 186       | (8,553)   | 119       | -   | -   | -   | -   | -    | 1,138     | 15,250     | \$14,112 <b>7.5</b> 9     |     |
| Office Exp/Copier Lease         | 3,126   | 7,624     | 2,338   | 4,347   | 6,451     | 4,801     | 7,164     | -   | -   | -   | -   | -    | 35,851    | 111,795    | \$75,944 32.1             |     |
| Insurance/Auditing              | 128,891 | 12,535    | -       | 27,864  | 12,000    | 2,163     | 8,792     | -   | -   | -   | -   | -    | 192,245   | 169,122    | (\$23,123) 113.7          |     |
| Payroll/HR/Medical Director     | 4,917   | 72,091    | 46,583  | 31,657  | 23,585    | 18,939    | 36,357    | -   | -   | -   | -   | -    | 234,129   | 688,514    | \$454,385 34.0            |     |
| Travel/Training                 | 3,549   | (1,158)   | 3,446   | 684     | 845       | 2,697     | 1,204     | -   | -   | -   | -   | -    | 11,267    | 95,000     | \$83,733 11.9             |     |
| Auto/Structure/Fuel             | -       | 1,388     | 1,582   | 1,555   | 1,474     | 1,872     | 1,776     | -   | -   | -   | -   | -    | 9,647     | 59,232     | \$49,585 16.3             |     |
| Other/HDGC Rent/Equip Trans     | 15,510  | 8,620     | 14,134  | 14,523  | 27,646    | 1,864     | 14,547    | -   | -   | -   | -   | -    | 96,844    | 221,035    | \$124,191 43.8            |     |
| Total                           | 874,271 | 1,896,828 | 807,452 | 874,329 | 1,056,227 | 1,125,080 | 1,172,956 | -   | -   | -   | -   | -    | 7,807,143 | 14,148,994 | \$6,341,851 55.2          |     |
|                                 |         |           |         |         |           | •         | •         | •   | -   | •   | •   |      |           |            | % Fiscal Year Passed 58.3 | 3%  |