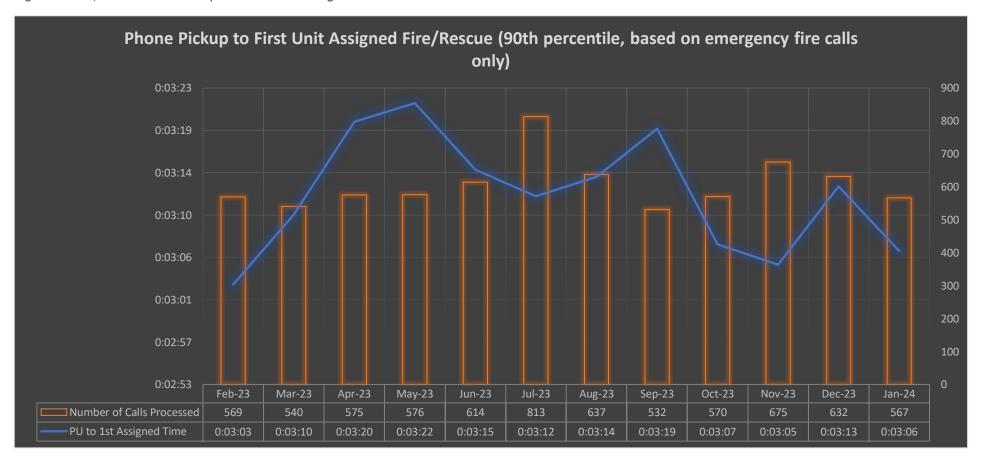

- 3. Approve the Board of Directors Minutes of December 11, 2023
- 4. CONFIRE Operations Statement as of January 31, 2024
- 5. Fund Balance Report as of January 31, 2024
- <u>6.</u> 2024 YTD Call Summary
- 7. YTD Answering Times
- 8. Billable Incidents
- 9. Call Processing Time Analysis January 2024
- 10. EMD-ECNS Performance Standards January 2024
- 11. 2023 Final SAS114 Letter
- 12. 2023 Final Report

- 18. Approve Administrative Committee Minutes of January 23, 2024
- 19. CONFIRE Operations Statement as of January 31, 2024
- 20. Fund Balance Report as of January 31, 2024
- 21. 2024 YTD Call Summary
- 22. YTD Answering Times
- 23. Billable Incidents
- 24. Call Processing Time Analysis January 2024
- 25. EMD-ECNS Performance Standards January 2024
- 26. Revised CAD to CAD Agency Agreements