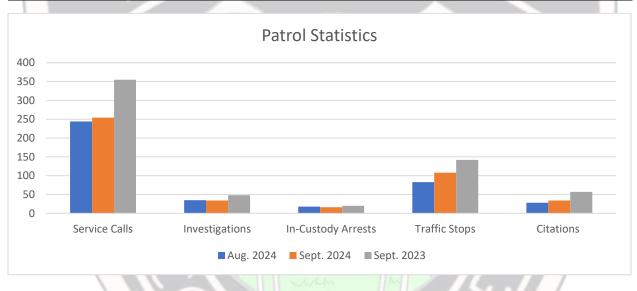

# **Monthly Statistics**

- There were 254 calls for service for patrol officers with 16 agency assists. The call volume in September was similar to that of August's. The call volume of 2024 continues to be significantly lower than that of 2023.
- During September 2024, there were 16 in-custody arrests. There were no citations issued in lieu of a subject being booked in jail. There were 5 domestic violence related incidents reported in September with 3 resulting in an arrest. There was 1 DUI related arrest made this month. There were 34 reports initiated.
- During the month of September, officers initiated 108 traffic enforcement stops. There were 34 citations issued. Several of the citations issued were for speed related violations as well as cell phone use while driving. There was 1 reportable traffic collisions. 'Hit and Run' collisions are not included in these statistics but instead are included in crime statistics.
- The Police Services Manager handled 70 calls for service during the month of September.
   These calls for service don't include telephone calls handled by the Police Services Manager.