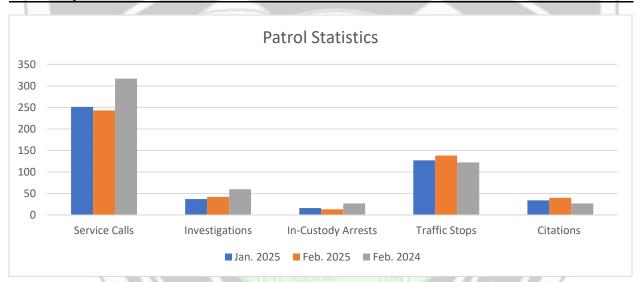

#### **Monthly Statistics**

- There were 243 calls for service for patrol officers with 15 agency assists. The call volume in February was slightly lower than in January. However, the call volume in February of 2024 was somewhat higher.
- During February, there were 13 in-custody arrests. There were 3 citations issued in lieu of a subject being booked in jail. There were only 2 domestic violence related incidents reported. This is very out of the ordinary. There were 42 reports initiated. The monthly average is typically around 40.
- During the month of February, officers initiated 138 traffic enforcement stops. There were 40 citations issued. The citations were issued for various moving and mechanical violations, including several for texting while driving. There were 3 reportable traffic collisions, including one collision involving a vehicle versus a pedestrian. 'Hit and Run' collisions are not included in these statistics but instead are included in crime statistics. There was only 1 DUI related arrest.
- The Police Services Manager handled 58 calls for service during the month of February. These calls for service don't include telephone calls handled by the Police Services Manager.