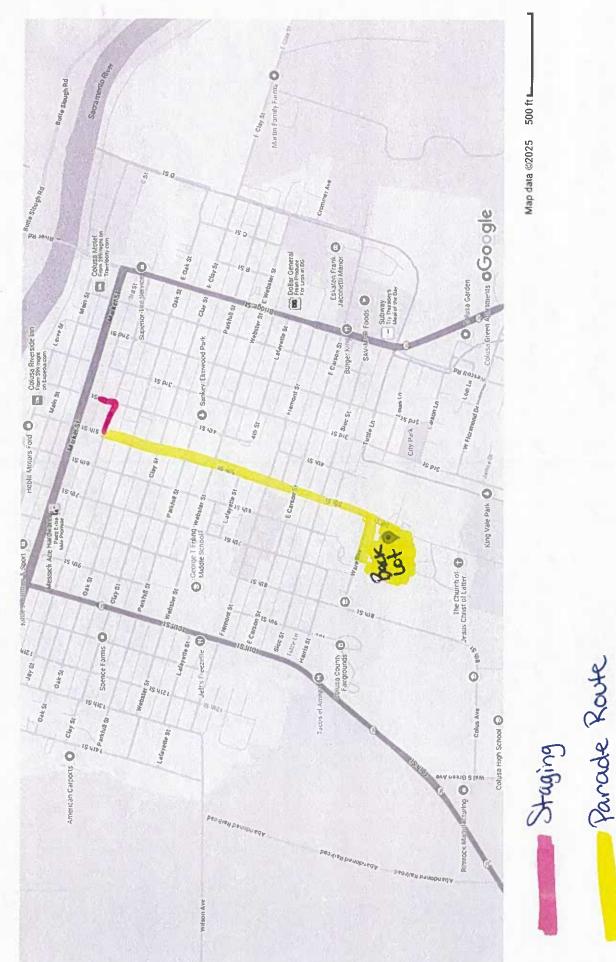

- 1. Receive and File Fire Department January report
- 2. Receive and File Police Department January report
- 3. Receive and File Finance Department January report
- 4. Receive and File Treasurer's December report
- 5. Receive and File January Warrants list
- 6. Approve Street closure on 5th Street for Little League Opening Day on March 15, 2025
- <u>7.</u> Adopt Resolution authorizing the City Manager to purchase and enter a contract authorizing the 2025 July 4<u>th</u> Fireworks show provided by Pyro Spectaculars, North Inc.