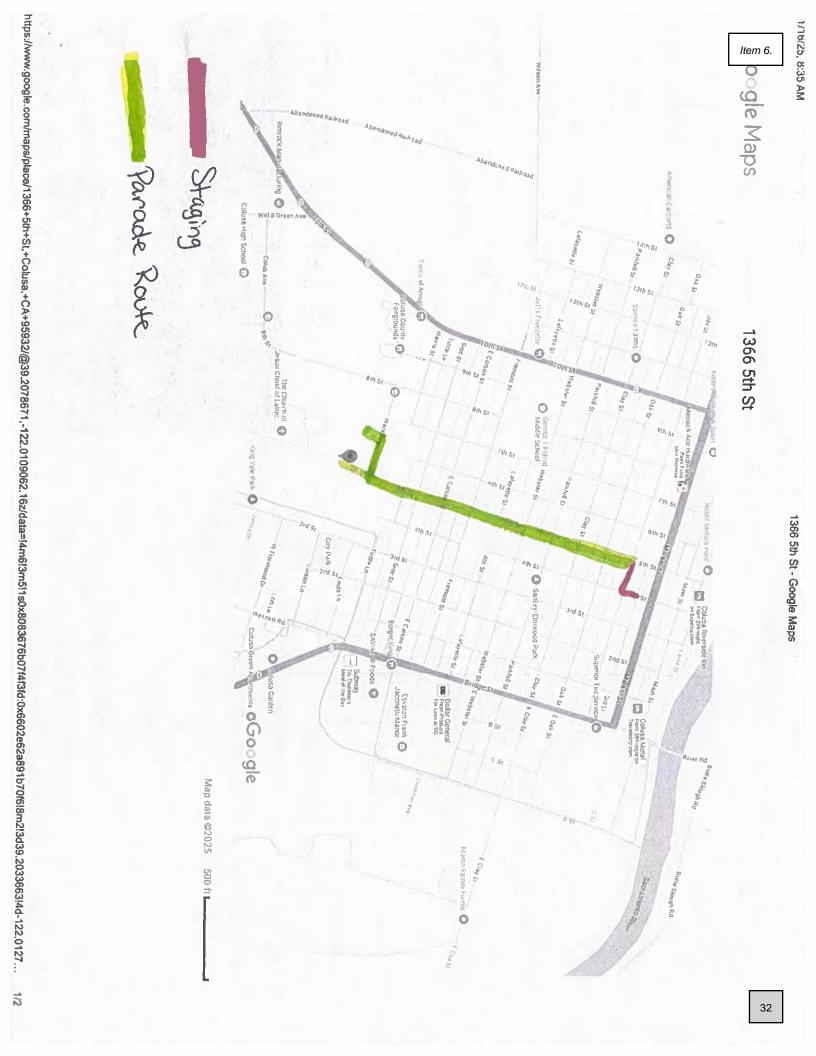

- 1. Receive and File Fire Department January report
- 2. Receive and File Police Department January report
- 3. Receive and File Finance Department January report
- 4. Receive and File Treasurer's December report
- 5. Receive and File January Warrants list
- 6. Approve Street closure on 5th Street for Little League Opening Day on March 15, 2025
- <u>7.</u> Adopt Resolution authorizing the City Manager to purchase and enter a contract authorizing the 2025 July 4<u>th</u> Fireworks show provided by Pyro Spectaculars, North Inc.