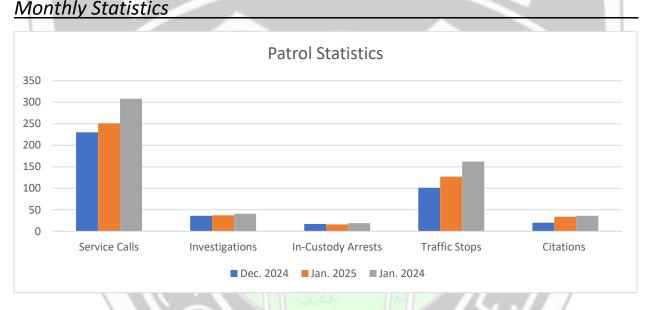

- There were 251 calls for service for patrol officers with 24 agency assists. The call volume in January was slightly higher than in December. However, the call volume in January of 2024 was somewhat higher. We shall see what the year brings.
- During January, there were 16 in-custody arrests. There were 3 citations issued in lieu of a subject being booked in jail. There was only 1 domestic violence related incident reported. This is very out of the ordinary. There were 37 reports initiated. The monthly average is typically around 40.
- During the month of January, officers initiated 127 traffic enforcement stops. There were 34 citations issued. The citations were issued for various moving and mechanical violations. There were 3 reportable traffic collisions, all without injuries. 'Hit and Run' collisions are not included in these statistics but instead are included in crime statistics. There were no DUI related arrests.
- The Police Services Manager handled 72 calls for service during the month of January. These calls for service don't include telephone calls handled by the Police Services Manager.
   <u>Items of Interest</u>

- The 'case of the month' involved a burglary at Las Reinas Market on Fremont Street. Three subjects were apprehended as they attempted to flee the area. It was later discovered that the same three individuals burglarized a neighboring business just prior to the break-in at Las Reinas. All three subjects apprehended were from the Sacramento area. Surveillance footage played a big part in this investigation. Business owners as well as homeowners are encouraged to have some sort of surveillance cameras. Not only does it assist with the protection of your business and/or home, but it also very well may help out a neighbor such as with this case.
- Once again, the scammers are back and targeting the elderly. Suspects representing themselves as members of local law enforcement and/or law enforcement from the federal government do not collect any restitution payments nor fines for someone's identity being falsely used. You will never be asked for payment specifically in cash, gold, or bit coin. These scams often begin with calls or emails. Simply, do not answer calls or respond to emails from suspicious phone numbers or email addresses. If you do receive suspicious emails and/or phone calls, please contact your local jurisdiction.
- ATTENTION PARENTS! Please do NOT allow your children to drive without being properly licensed. Not only will your child be cited for being an unlicensed driver, but your vehicle is also subject to being towed. The fine for being an unlicensed driver is approximately \$400.00. The fees with the vehicle being towed in approximately \$250.00. Finally, you as the parent, could be criminally charged with violating section 14604(a) of the California Vehicle Code which is a misdemeanor. The minimum fine alone is approximately \$700.00. This doesn't include the lost wages from missing work and other possible court associated fees as well. Is the 'convenience' of having your child drive themselves to school really worth it?
- SCHOOL PATROL NOTES: Please don't stop in the roadway and drop off your children. This is not only illegal but dangerous. Please pull to the curbline (not one painted red) or designated drop off/pick up area. DO NOT BLOCK CROSSWALKS! We are very fortunate to have Mel volunteering her time at Egling as a crossing guard. She keeps things moving at Webster and 8<sup>th</sup> Street which is greatly appreciated.