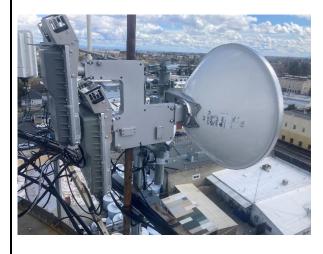

#### **COUNCIL CONSIDERATION**

<u>10.</u> Consideration working with Succeed Net to install internet dishes on the City water towers.

**Recommendation:** Council to provide direction to staff.