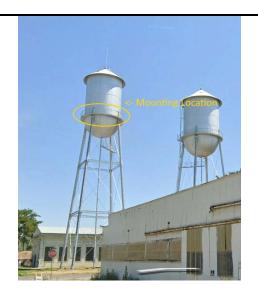

#### **COUNCIL CONSIDERATION**

<u>10.</u> Consideration working with Succeed Net to install internet dishes on the City water towers.

**Recommendation:** Council to provide direction to staff.