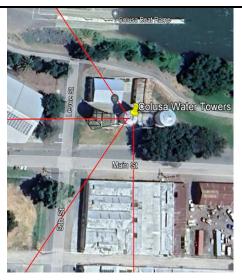

#### **COUNCIL CONSIDERATION**

<u>10.</u> Consideration working with Succeed Net to install internet dishes on the City water towers.

**Recommendation:** Council to provide direction to staff.