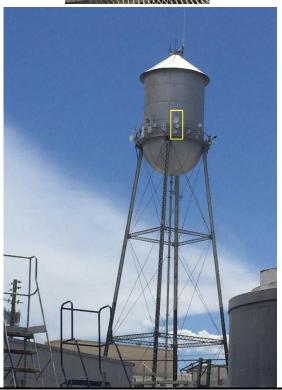

#### **COUNCIL CONSIDERATION**

<u>10.</u> Consideration working with Succeed Net to install internet dishes on the City water towers.

**Recommendation:** Council to provide direction to staff.