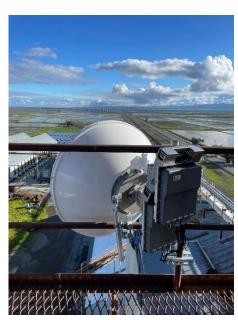

#### **COUNCIL CONSIDERATION**

<u>10.</u> Consideration working with Succeed Net to install internet dishes on the City water towers.

**Recommendation:** Council to provide direction to staff.