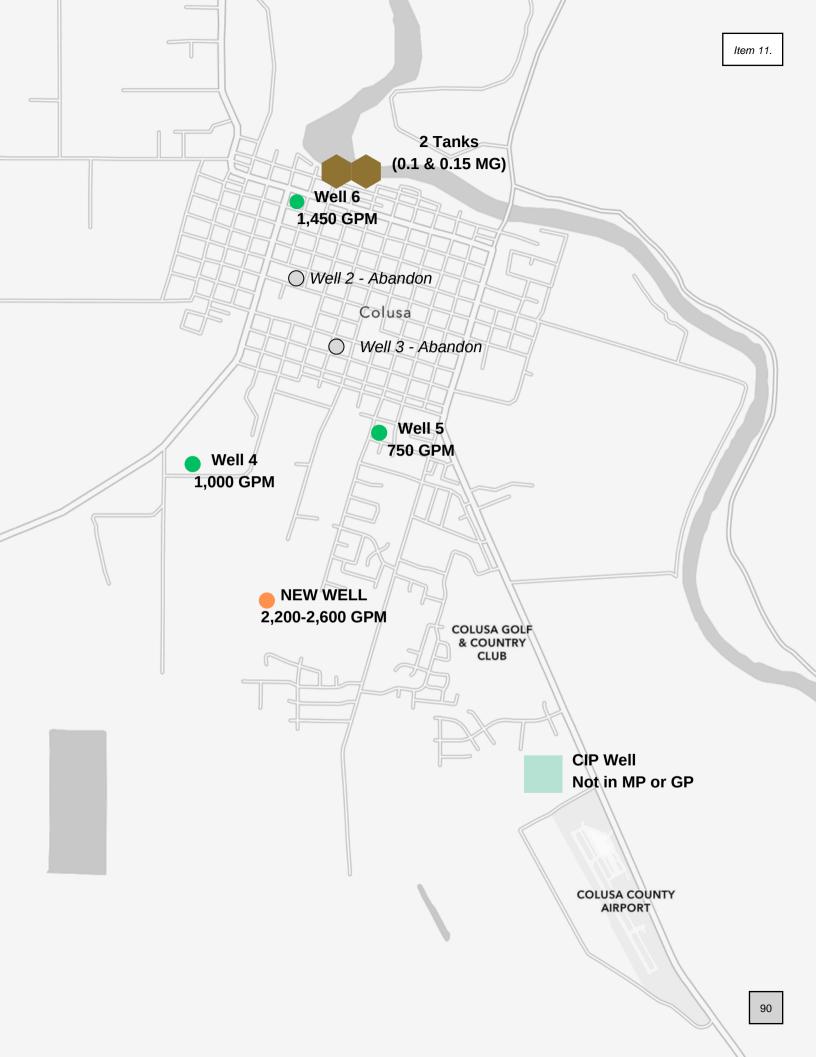

ily cost of \$5,000. This decision is why the City relies on the CIP for 1-2 months during the summer season. On average, the City's expenses for supplementing from the CIP or Well 3 amount to \$1,600 per month.



# Well 4

Well 4 will be incorporated into the City's Supervisory and Data Control System



# Well 5

DWSRF Funding will add treatment for maganise and iron

# Well 6

DWSRF Funding will add Odor Control Treatment to well



# New City Well (Well 9)

DWSRF Funding has been allocated for a new well, which will be situated at the southern end of 5th Street, with a pumping capacity of 2,200 to 2,600 gallons per minute (GPM). Once it is fully operational, all other active City Wells will serve as emergency standby. The project will also include treatment for arsenic as necessary.



# City of Colusa Water FAQ

# Why is my water brown?

The City Water System does not pose a health risk, but we acknowledge that its appearance is less than ideal. The brown water you observe in your showers, sinks, and outdoor spigots is a result of the chlorine we introduce into our system to manage odors. This treatment process, along with the flushing of lines and hydrants, causes the manganese and iron that usually remain settled at the bottom of our pipes to become suspended in the water.

# Why does my water smell like eggs?

The egg smell that use to be a mainstay in Colusa homes was hydrogen sulfide gas, caused by the levels of manganese and iron we have naturally occurring in our water. The City began to treat with chlorine to mitigate the smell, but this treatment has led to w