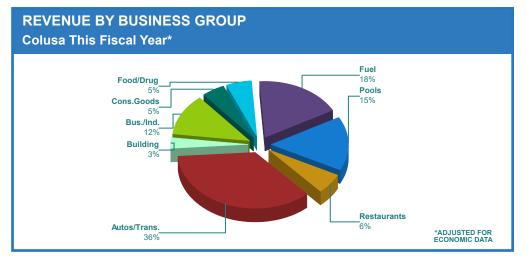

- 1. Approve Draft Council Minutes of November 19 and December 3 meetings
- 2. Receive and File Finance Department October and November reports
- 3. Receive and File Treasurer's September report
- 4. Receive and File October and November Warrants Lists
- 5. Receive and File Sales Tax Update (April June)
- 6. Receive and File Grant Dashboard December report
- 7. Adopt Resolution changing the meeting dates and times for the City of Colusa Planning Commission