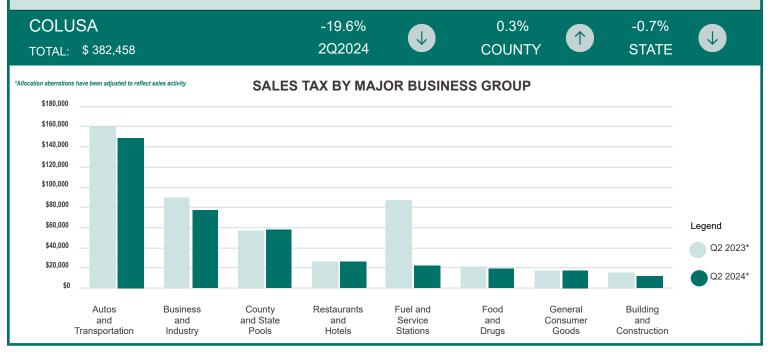

- 1. Approve Draft Council Minutes of November 19 and December 3 meetings
- 2. Receive and File Finance Department October and November reports
- 3. Receive and File Treasurer's September report
- 4. Receive and File October and November Warrants Lists
- 5. Receive and File Sales Tax Update (April June)
- 6. Receive and File Grant Dashboard December report
- 7. Adopt Resolution changing the meeting dates and times for the City of Colusa Planning Commission