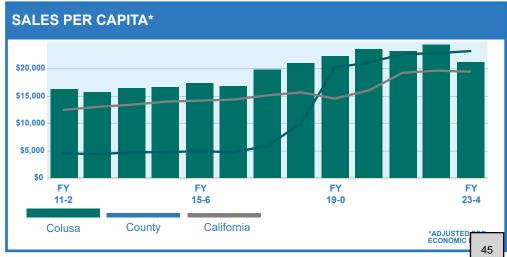

- 1. Approve Draft Council Minutes of November 19 and December 3 meetings
- 2. Receive and File Finance Department October and November reports
- 3. Receive and File Treasurer's September report
- 4. Receive and File October and November Warrants Lists
- 5. Receive and File Sales Tax Update (April June)
- 6. Receive and File Grant Dashboard December report
- 7. Adopt Resolution changing the meeting dates and times for the City of Colusa Planning Commission