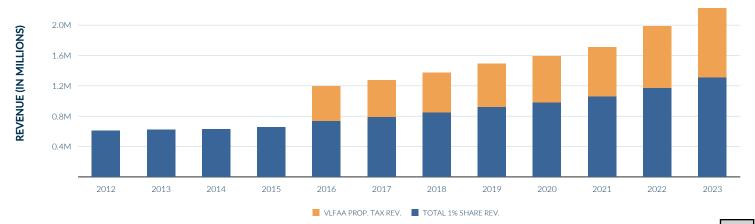

* Year-to- | Date (throu | igh July 2023) |       |



As of June 2023, statewide home sales volume has declined for the last 9 months, due to high interest rates and low inventory. There were 19.7% fewer home sales in June than in June 2022; 46.5% fewer than at the peak in 2021. The state median home price in June was \$838,260. This is 2.4% below the median a year ago, a smaller annual decline than in recent months. 2022 sale prices impacted values on the 2023/24 tax rolls. Value changes from 2023 sales through June are trending up each month but are below 2022 levels. The median sale price of Colusa detached single-family homes from January through July 2023 was \$367,000, an increase of \$8,500 (2.4%) from 2022's median sale price.

# ASSESSED VALUE-BASED REVENUE HISTORY BY COMPONENT





# City of Colusa California

# **STAFF REPORT**

**DATE:** October 17<sup>th</sup>, 2023

**TO:** City Council

**FROM:** David Swartz, City Engineer, Planning Dept. Support

**Subject:** Adoption of a Resolution accepting interest in real property by parcel map dedication from Nancy Steger, Eric Steger, Pablo Garcia and Laura Garcia

**Recommendation:** Council to adopt the Resolution accepting interest in real property conveyed by parcel map which was recorded on January 26<sup>th</sup>, 2022 Book 7.99, Pages 1,2, in the County of Colusa Recorders Office.

**BACKGROUND ANALYSIS:** The project was a tentative parcel map that was duly considered by the City of Colusa Planning Commission and approved on February 10, 2021. The project is located at 1880 5<sup>th</sup> Street and subdivid