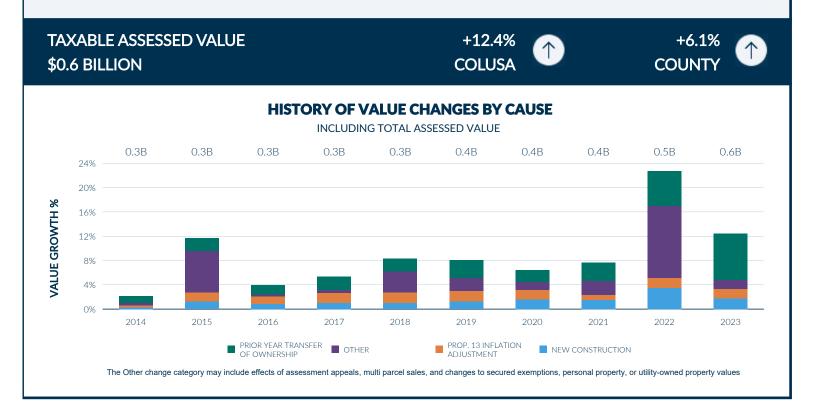

-Line Bill Pay scheduled cont'd.
- Input in MOMs
- Attend HDL meeting
- Coordinate and submitted correspondence on several grants
- Numerous public record requests cont'd
- Schedule appointments for the Building Inspector
- Follow up with the customers on plans and permits
- Correspond on several different grants
- Review the water past due accounts
- Back Flow Letters and Notices
- Iworg Portal and training
- Helped customers with zoning, city loans, rec programs and Historic Preservation
- Bulk Water applications

# **Odor Complaints**

Complaint period: September, 2023

- 1 total complaints
- 0 Mushroom Smell
- 1 Cannabis smell
- 0 Other

# **Donations:**

• \$ 500 from Ishrat towards Basketball registration fee

# THE CITY OF COLUSA

# PROPERTY TAX NEWSLETTER

**TAX YEAR 2023/24** 







The largest increase was posted on an industrial property owned by Riviana Foods Inc. at 2870 Niagara Avenue with an increase of \$9.7 million after this property was purchased for \$12,040,000 and that value has been used to set the market value this year. This is the location of Indian Harvest SpecialtiFoods which moved its unsecured value to the secured parcel this year. Industrial property at 2945 Niagara Avenue owned by P and H Group of Properties increased \$1.7 million after his property was purchased for \$2,150,000 last year. This is the location of Clearcast Concrete and Stone Products. A developing former vacant property owned by Farmers Fresh Mushrooms California Inc. reported an increase of \$1.4 million after the (continued on next page)



# **TOP 10 OWNERS**WITH PRIMARY