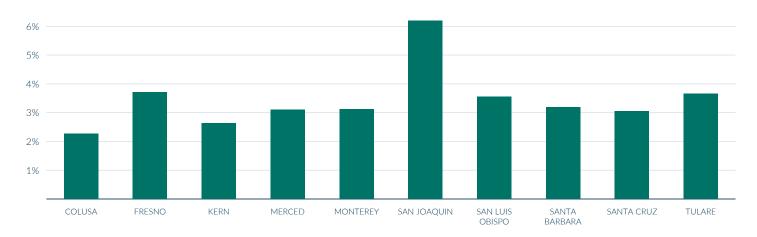

S LLC           | UNSECURED   | \$5.21 MILLION | 0.89%   |
| 7 LA MONIC.  | A SAM ET AL                    | COMMERCIAL  | \$5.79 MILLION | 0.98%   |
| 6 COLUSA IN  | IDUSTRIAL PROPERTIES INC       | INDUSTRIAL  | \$7.51 MILLION | 1.28%   |
| 5 COLUSA RI  | ICE COMPANY INC                | INDUSTRIAL  | \$8.69 MILLION | 1.48%   |
| 4 POMONA     | RIO PROPERTY LLC               | IRRIGATED   | \$9.69 MILLION | 1.65%   |
| 3 COMPASS    | CLUB LLC A CALIFORNIA LLC      | VACANT      | \$10.0 MILLION | 1.70%   |
| 2 FARMERS I  | FRESH MUSHROOMS CALIFORNIA INC | VACANT      | \$11.1 MILLION | 1.89%   |
| 1 RIVIANA FO | OODS INC                       | INDUSTRIAL  | \$14.4 MILLION | 2.45%   |

#### Item 3.

# ESTIMATED VALUE GROWTH FROM SALE TRANSFERS AS A PERCENTAGE OF TAXABLE VALUE BY COUNTY



# **PROPERTY HIGHLIGHTS**

(continued from previous page)

addition of personal property assets at this location between tax years. This is on a parcel that has not been assigned an address yet in the assessors database.

The largest decline was reported on a single-family residential property at 221 Country Club Drive owned by Andrew and Daunice Smith with a reduction of \$302,340. The personal property-equipment and supplies owned by this owner has been moved to the unsecured tax roll.



• In 2023, 2,689 City parcels were taxable.

# DETACHED SINGLE-FAMILY HOMES MEDIAN SALE PRICE HISTORY

| YEAR       | SALES       | MEDIAN PRICE   | CHG % |
|------------|-------------|----------------|-------|
| 2014       | 53          | \$167,000      | 19.3% |
| 2015       | 69          | \$175,00