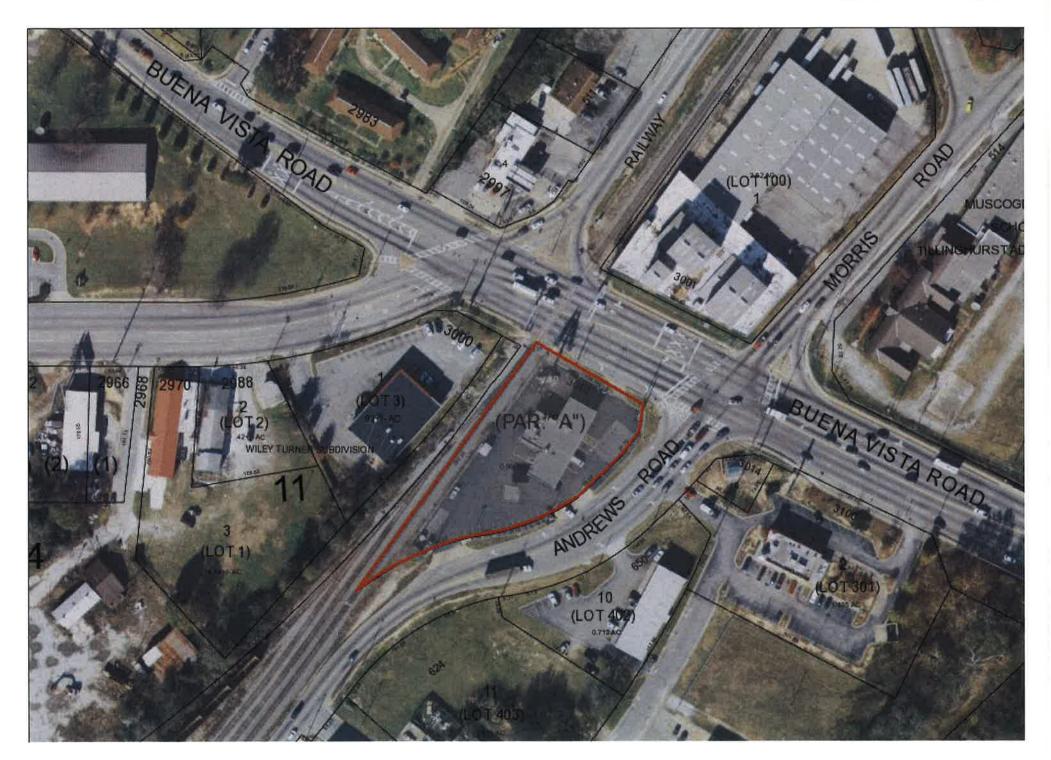

# 1. Condemnation Parcel TA-A of the Intersection Improvement along Buena Vista Road (Columbus Spider Web Network)

Approval is requested for the acquisition of Parcel TA-A on behalf of SPIRIT CK PORTFOLIO III, LLC, a Delaware Limit Liability Company, f/k/a/ Cole CK Portfolio III, LLC. for the Intersection Improvement along Buena Vista Road (Columbus Spider Web Network) Project STP00-000-00(473), PI No. 0011436, Muscogee County, a Total Take of Property for County Road and/or Municipal Street purposes and authorizing the filing of a Declaration of Taking by the City Attorney or his representatives for the acquisition of said land under the authority of the official code of Georgia annotated, Section 32-3-1 et. Seq.

**Recommendation:** Approval is requested for the acquisition of Parcel TA-A on behalf of SPIRIT CK PORTFOLIO III, LLC, a Delaware Limit Liability Company, f/k/a/ Cole CK Portfolio III, LLC. for the Intersection Improvement along Buena Vista Road (Columbus Spider Web Network) Project STP00-000-00(473), PI No. 0011436, Muscogee County, a Total Take of Property for County Road and/or Municipal Street purposes and authorizing the filing of a Declaration of Taking by the City Attorney or his representatives for the acquisition of said land under the authority of the official code of Georgia annotated, Section 32-3-1 et. Seq.

PROJECT NO.: STP00-000-00(473)

P. I. NO.: 0011436

PARCEL NUMBER: TA-A

DATE OF R/W PLANS: 08/03/2017

LAST REVISION DATE:05/31/2019

TAX MAP NUMBER: 049-011-001A

#### SEE EXHIBIT A