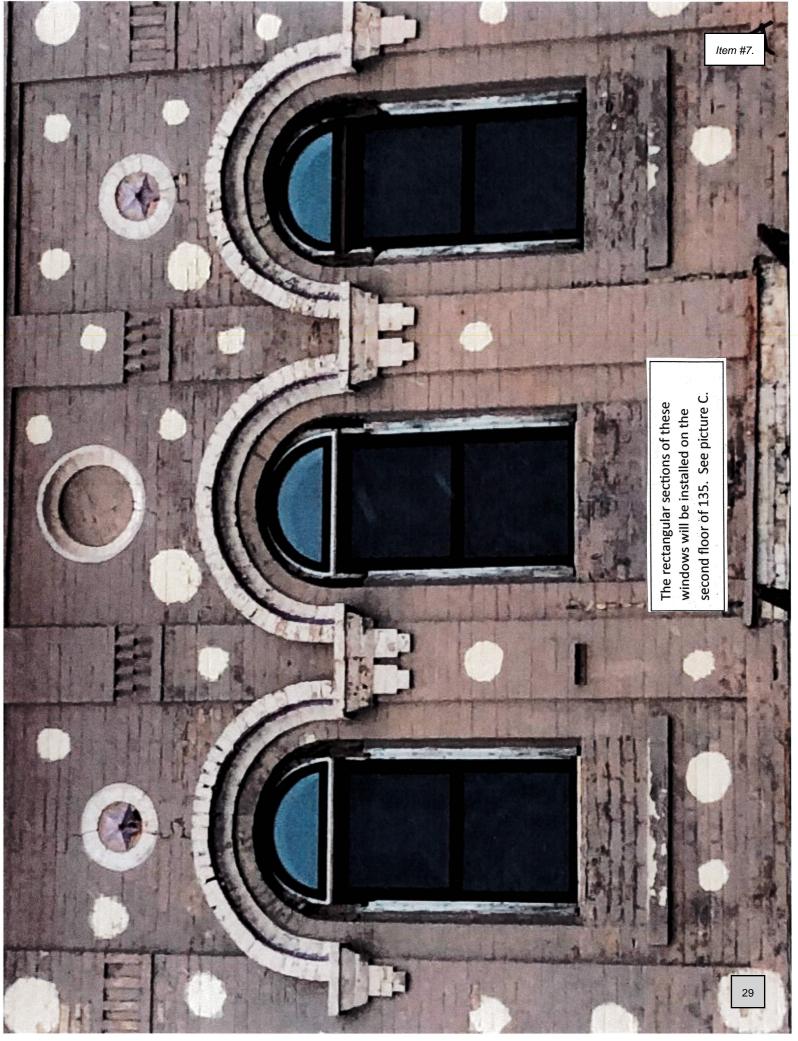

Randy Koehn

# COMMUNITY DEVELOPMENT ATHORITY (CDA) City of Columbus Façade Improvement Grant Application

The Columbus Façade Improvement Grant Program provides funding for eligible façade improvement, signage or awning projects for commercial properties located within the City of Columbus.