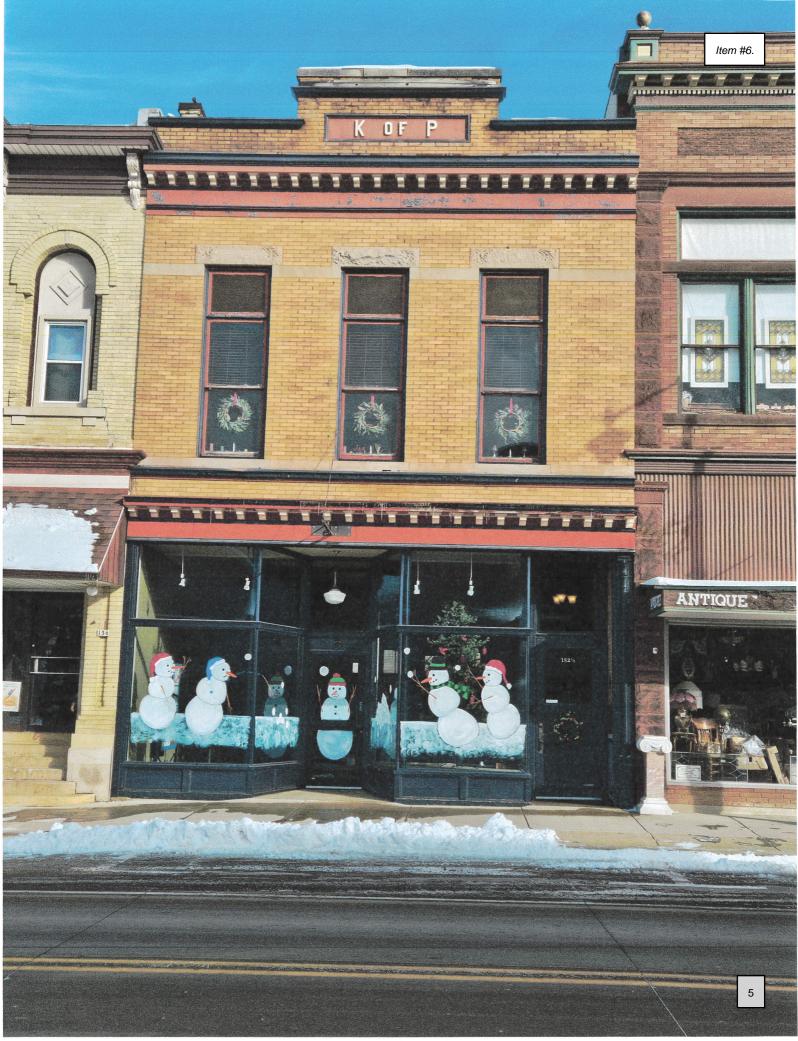

Item #6.

The Columbus Area Historical Society recently purchased 152 and 152 ½ W James St. In addition to interior renovations, the organization needs to make needed updates and repairs to the exterior of the property which includes:

- Exterior paint on both exterior addresses to remove and refresh the peeling paint
- Trim replacement where there is some rot and broken pieces
- Hang a sign from the existing bracket to identify the museum's presence; this sign is being manufactured by the same vendor who created the exterior sign at The Bombshell so there is consistency in appearance and also adheres to a visual that is period correct
- Install storm windows on the 2<sup>nd</sup> story apartment windows of which there are three
- Hand paint the building numbers (152) on the glass entrance door to match the existing building numbers on the door to the rental unit above 152 W. James St- 152 ½ W. James St. which will be done by a local artist with an investment in the community