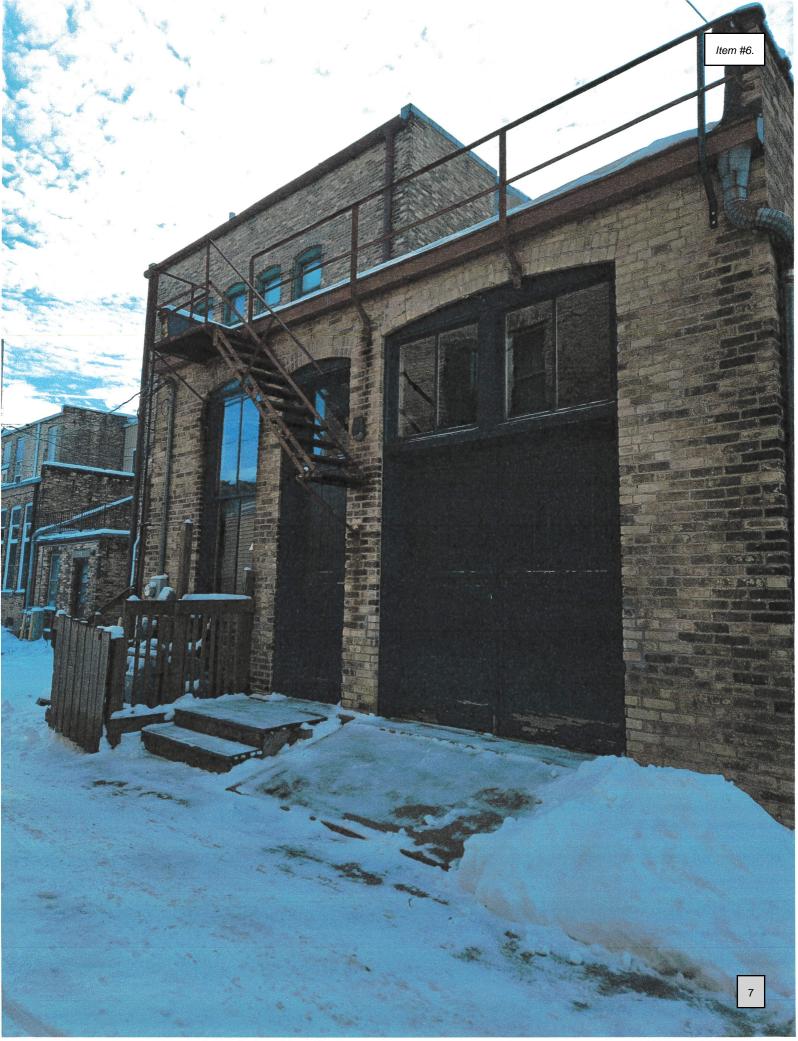

Item #6.

15

| Level 1 Trim -<br>White                                                 |                                                                                                                | 2                                                                                                  |
|-------------------------------------------------------------------------|----------------------------------------------------------------------------------------------------------------|----------------------------------------------------------------------------------------------------|
| Materials:<br>SW EXT Duration:                                          | namana 12.00 tana 2000 atau 12.00 tana 12.00 tana 12.00 tana 10.00 tana 10.00 tana 10.00 tana 10.00 tana 10.00 | ang gagaman na ang mari sa sa titu na sa titu na sa titu na sa |
| Level 1 Trim -<br>Blue/Black                                            |                                                                                                                | 2                                                                                                  |
| Materials:<br>SW EXT Duration:                                          |                                                                                                                |                                                                                                    |
| Window<br>Casing Simple<br>Exterior<br>Materials:<br>SW EXT Duration:   |                                                                                                                | 2                                                                                                  |
| Window Fixed<br>Panes<br>Exterior<br>Materials:<br>SW EXT Duration:     | а<br>мамадала маладаалаана ала ал а                                              | 2                                                                                                  |
| Door Casing<br>Exterior                                                 |                                                                                                                | 2                                                                                                  |
| Materials:<br>SW EXT Duration:                                          |                                                                                                                |                                                                                                    |
| Doors 1-4<br>Panel Exterior                                             |                                                                                                                | 2                                                                                                  |
| Materials:<br>SW EXT Duration:                                          |                                                                                                                | الم                                                            |
| Window<br>Casing Simple<br>Exterior<br>Materials:<br>SW EXT Duration:   |                                                                                                                | 2                                                                                                  |
|                                                                         | ated at back of building facing                                                                                | Dickason Blvd                                                                                      |
| Window 1-3<br>Double Hung<br>Exterior<br>Materials:<br>SW EXT Duration: |                                                                                                                | 2                                                                                                  |
| Notes: Windows loca                                                     | ated at back of building facing                                                                                | Dickason Blvd                                                                                      |
| Aerial Lift<br>Surcharge                                                | N/A                                                                                                            | 1                                                                                                  |
| Prep, set up<br>and clean up                                            | N/A                                                                                                            | 1                                                                                                  |
|                                                                         | DUIL DINA OTODEEDANT (                                                                                         | NUDTOTAL 05 057 00                                                                                 |

# **Rear of Building**

|                                                              | NEW COLOR | #COATS |  |
|--------------------------------------------------------------|-----------|--------|--|
| Window<br>Casing Sim<br>Exterior<br>Materials:<br>SW EXT Dui |           | 2      |  |