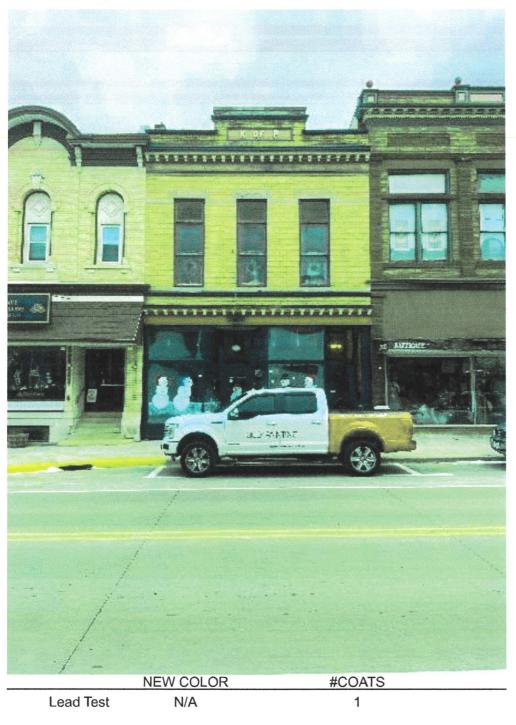

# **Building Storefront**

#2818819

Columbus Area Historic Society -2818819 -Columbus Area Historical Society

360 Painting -Madison & Oshkosh

| Welcome        |
|----------------|
| About Us       |
| Insurance      |
| Proposal       |
| Agreement      |
| Warranty       |
| Allow Pictures |