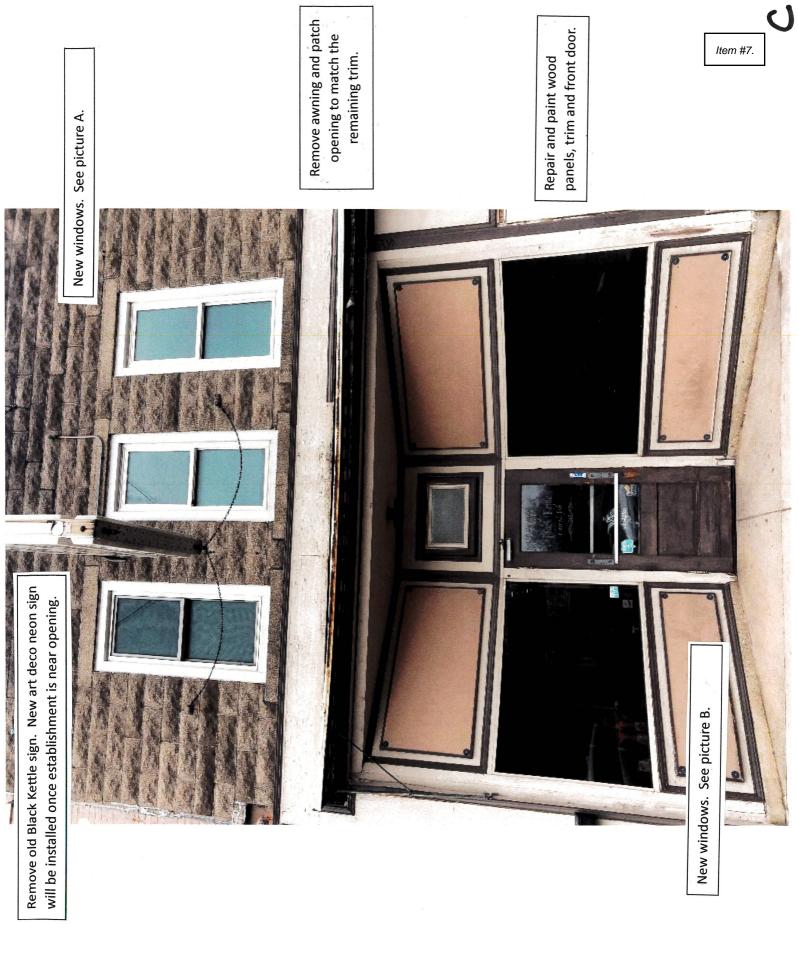

Randy Koehn

# COMMUNITY DEVELOPMENT ATHORITY (CDA) City of Columbus Façade Improvement Grant Application

The Columbus Façade Improvement Grant Program provides funding for eligible façade improvement, signage or awning projects for commercial properties located within the City of Columbus.