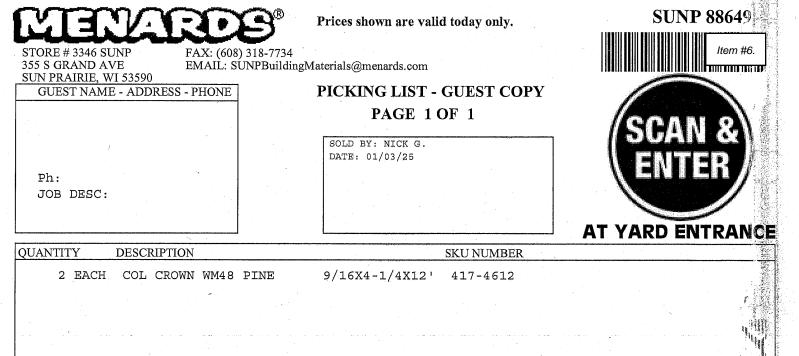

Attached you will find:

- 360 Painting estimate of **\$6900.71** This includes the cost of also painting the two storm windows in the rear of the building as well as the carriage doors which can be viewed from Dickason Blvd.
- Trim for the front of the building purchased from Menards and installed by members of the CAHS **\$79.98**
- Sign to hang in front of the building (152 W. James St.) on the existing 48-inch bracket identifying the museum to the community **\$493.09**
- Storm windows from Hometown Glass and Improvement \$2588.00
- Hand painted numbers to be done Sherry Culhane, cost includes supplies and time \$100