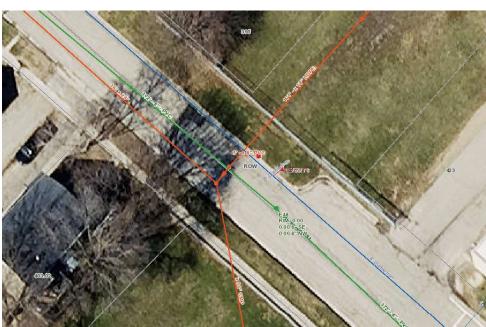

#### **2024 AGENDA ITEM**

Utility Commission Meeting Date: 8/15/2024

ITEM: July 13, 2024 Outage – W1017 CTH K Blown Fuse

#### **DETAILED DESCRITPTION OF SUBJECT MATTER:**

On July 13<sup>th</sup> an outage occurred at 8:37PM on CTH K when lightning/weather event caused a fuse to blow. Power was restored at 9:30PM by Columbus Utilities Linemen. Only one customer was affected, and the outage lasted 60 minutes.