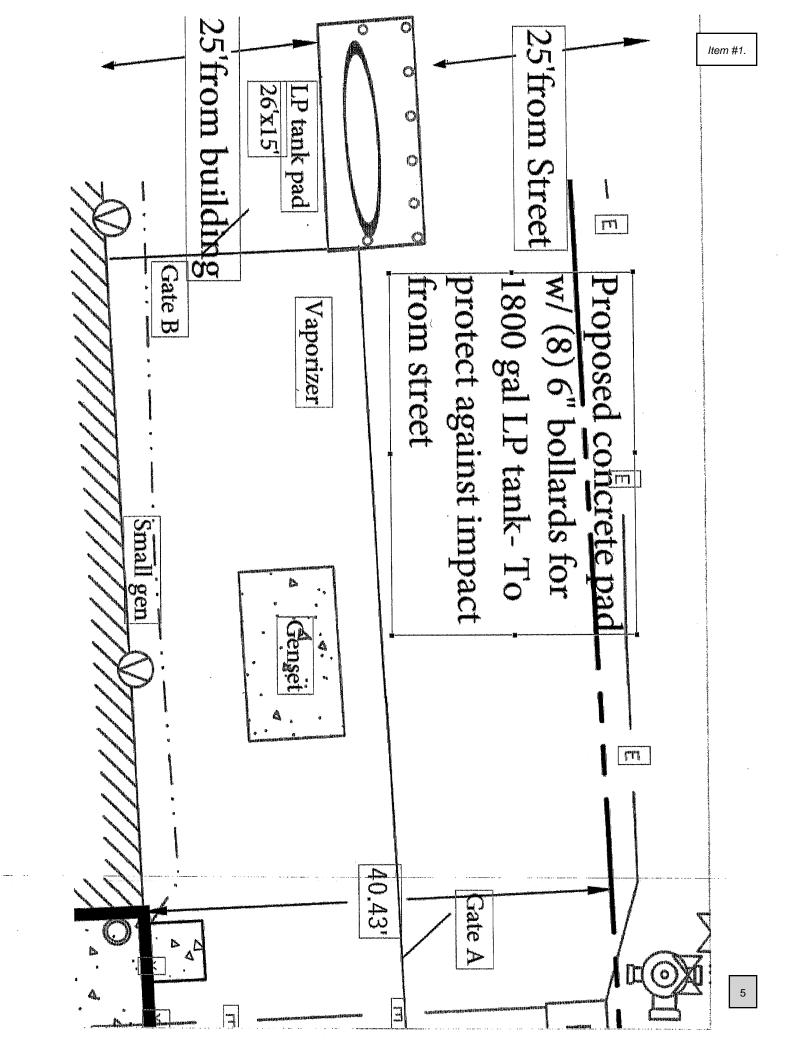

#### **Detailed Description of Subject Matter:**

Lyco proposes an 1800-gallon propane tank to power a backup generator. Site plan is attached as part of the Conditional Use Permit. Plan Commission recommended approval at their most recent meeting 5-0.

#### **List all Supporting Documentation Attached:**

Conditional Use Permit with attached site plan.

- 1. Follow the submitted Site plan which is attached.
- 2. Place Eight, six-inch bollards of approximately three feet in height in front of the tank
- 3. Keep a minimum of 25 foot spacing between the building and the tank