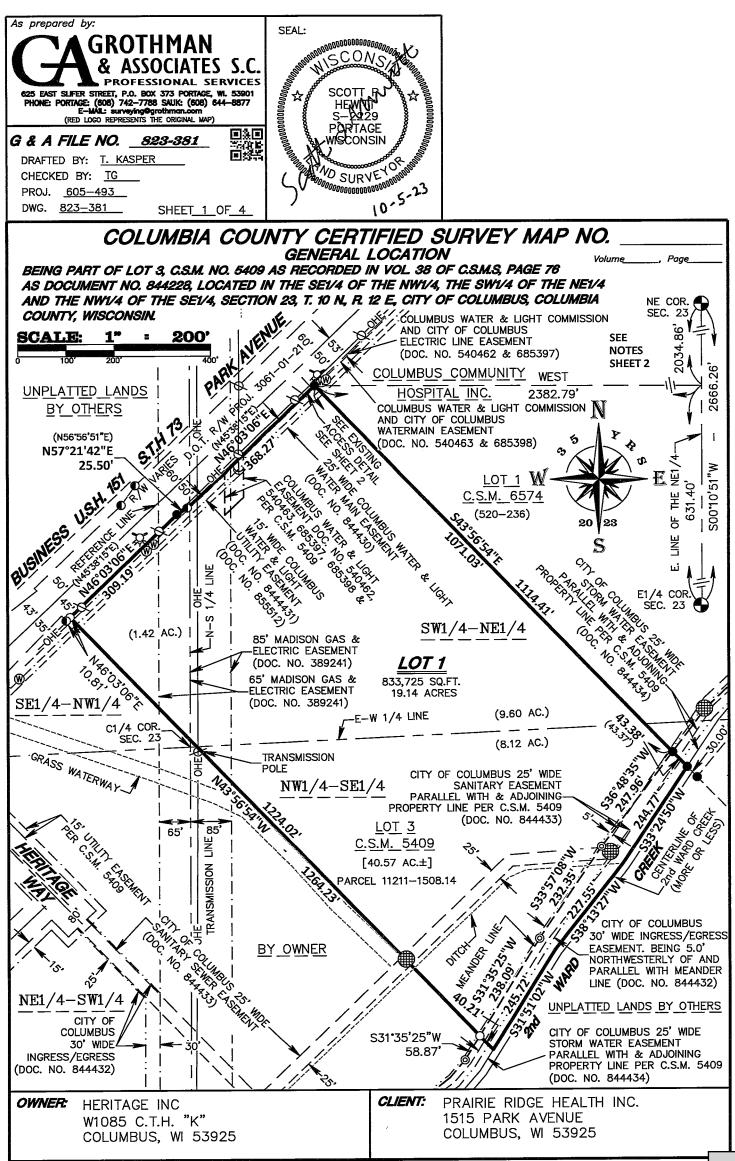

6. Discussion regarding Certified Survey Map (CSM) for Prairie Ridge Hospital

Mike Kornmann, Community and Economic Development Director reviewed the CSM and stated that there will be another future CSM for parking and a third for long term expansion plans. Committee agreed to move forward to the October 29, 2024, regular Council meeting.