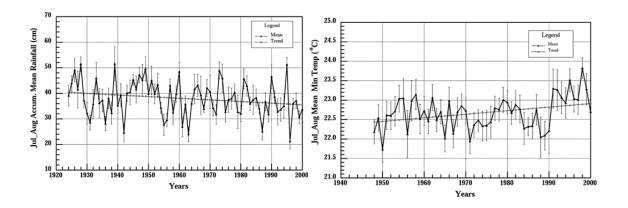

ipitation 1973 (left) and 1994 (right) (Marshall et al., 2004)

Marshall et al. (2004) report that "while there is a great deal of spatial variability in these values, the results show that daytime maximum generally increased with the use of the 1993 land cover." When converted to heat flux, Marshall et al. (2004) noted that "the latent heat flux difference exhibits a consistent decrease of nearly 10% of the grid-average pre-1900 value." Figure 60 shows the change in average rainfall and the change in average temperature from 1924 to 2000. Note the reversed trend (higher temperatures and lower rainfall), which means groundwater inputs are reduced (Marshall et al., 2004) leading to the conclusion that land use changes (loss of wetlands) contribute to the higher variability of temperature.



Figure 60. Change in average rainfall and change in average temp 1924 to 2000. Note the reversed trend, which means groundwater input variability is lessened (Marshall et al., 2004)

Climate change is likely to: 1) threaten the integrity and availability of fresh water supplies and 2) increase the risk of flooding, not only in the low-lying coastal areas, but also in the interior flood plains. Other issues include a) saltwater intrusion, which may be intensified by sea level rise, b) prolonged droughts that will contribute to water supply shortages and wildfires, and c) heavier rains during the rainy season and higher hurricane storm surge, which may increase the risk due to flooding. More frequent and damaging floods are likely to become an ever-increasing problem as sea level continues