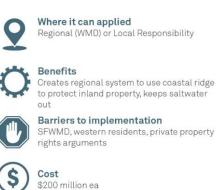

undated by coastal water bodies. Design considerations are summarized in Figure 79.



# 21. Pumping Station

In urban areas, stormwater collection and management systems may need to be redesigned and expanded to increase capacity since current capacity is not likely to address new peaking factors associated with climate change. In low lying areas, exfiltration trenches and other pipes are already inundated. As a result, a more consistent solution is required, which usually involves pumping. The concept is simple: drain the stormwater to a central area, install a pump, and move the water to another place (or water body). Pump stations are commonly used, are reliable, and can protect property. Emergency generators are often required to insure operation during electrical power disruptions.



Figure 79. Design considerations, benefits, barriers, and costs for pump stations

#### 5.4.8 Changes in Land Use Practices

Reduced development and the migration of development in these areas should be a priority in local communities. The use of low impact development (LID) techniques to delay peak and reduce

stormwater runoff can be a cost-effective option to consider from a land use perspective (see Figure 80). Longer term, development policies will need to include the 50- and 100-year vision of development and require developers to include hardening within ordinances. This policy highlights a potential conflict point where the long-term the tax base will depend on securing future protection, yet taking property out of service reduces the tax base. Additional development in flood pro