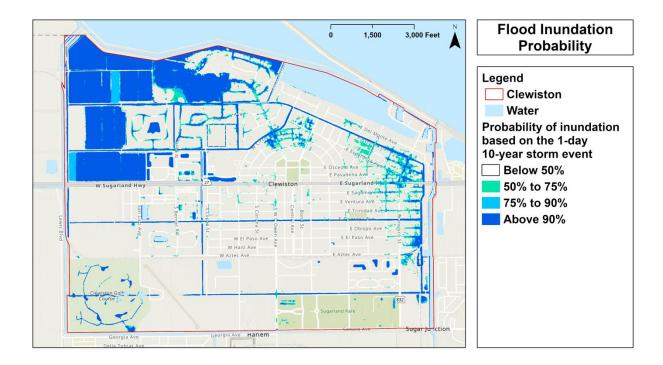

88. Approximately 35% of Clewiston's total area, or 1.58 mi<sup>2</sup>, has ground surface elevations below the maximum headwater height, and would therefore be expected to be inundated during a 3-day, 25-year design storm. The flooded areas include agricultural lands in the northwest and wetlands in the north. Flooding in the eastern portion of the city is of more concern as it poses a threat to residential housing, commercial businesses, and existing critical infrastructure. The risk associated with Clewiston's flooded area was classified as the probability of inundation, as shown on the map in Figure 55.



Figure 55. Flood risk map for the City of Clewiston, FL, as generated by FAU CWR3



Figure 56. Flood risk based on the 1-day 100-year storm in Clewiston, as generated by FAU CWR3



Figure 57. Flood risk based on the 1-day 10-year storm in Clewiston, as generated by FAU CWR3



Figure 58. Flood risk based on the 1-day 5-year storm in Clewiston, as generated by FAU CWR3

#### 4.2 Future Challenges of Sea Level Rise and Climate Change

Global observations from satellites and long-term data collection have made it possible to document and analyze patterns in the Earth's climate. Scientific analysis of the impact of these changes has helped to improve the understanding of future flood hazard driving forces and longactivities term impacts on human and watershed master planning (http://www.research.noaa.gov/climate/t\_observing.html). Examples of impacts are rising global average air and ocean temperatures, increased and earlier snow and ice melt, shorter subtropical rain