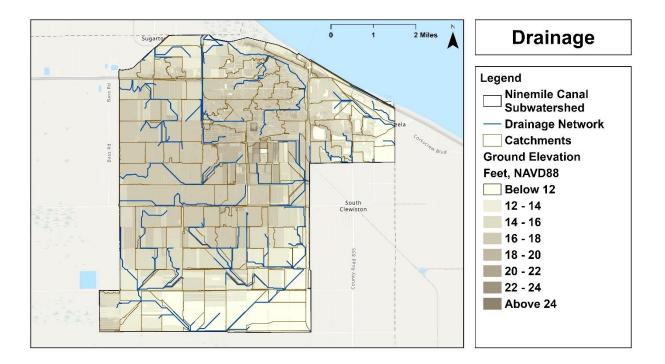

s from Lake Okeechobee, which negatively impact the natural system. For example, in the east side of Sanibel Island, freshwater from Lake Okeechobee can create disruptions to the local ecology by flushing saltwater , which negatively impacts the aquatic nurseries. Added development on the west coastal areas increases imperviousness, thereby increasing runoff peaks, which can overwhelm existing stormwater systems.

Numerous tributaries exist throughout both the freshwater and estuarine portions of the watershed and can influence overall hydrology of the river depending on rainfall and regional hydrological conditions (see Figure 13. ). A network of secondary and tertiary canals throughout the

Caloosahatchee East/Clewiston watershed (C-43 Basin) supports agriculture and urban development.



Figure 13. Flow paths for the City of Clewiston's subwatershed, as generated by FAU CWR3)

#### **1.1.2 Waterway Features**

An understanding of river- and stream-channel geomorphic responses to various human-caused and natural disturbances is important for effective management, conservation, and rehabilitation of rivers and streams to accommodate multiple, often conflicting, needs. Channel changes may have implications for the protection of property and structures, water supply, navigation, and habitat. The channel-bank erosion that accompanies natural channel migration on a flood plain represents a constant threat to property and structures located in or near the channel. Various anthropogenic and natural disturbances introduce additional instability to which rivers and streams adjust.