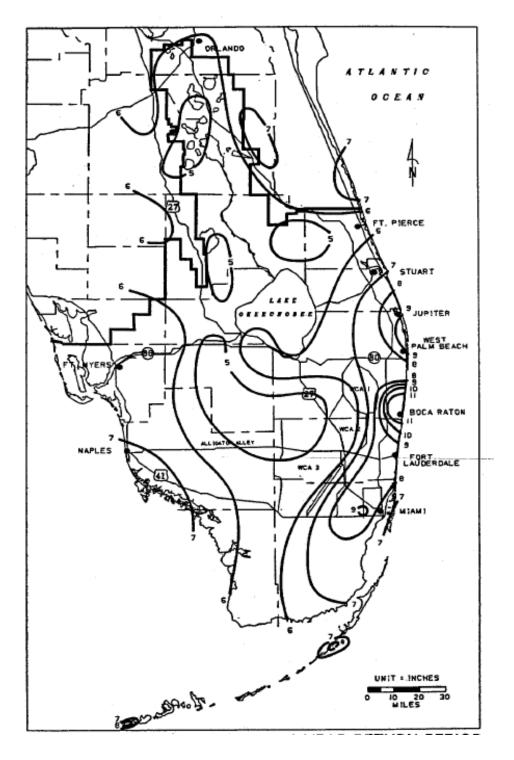

f stage-storage relationships. If depression storage is considered, then both pre-development and post-development storage routing must be considered. The rules require that building floors must be at or above the 100-year flood elevation level, as determined from the most appropriate information, including Federal Flood Insurance Rate Maps (FIRMs). Both tidal flooding and the 1-day, 100-year storm event are considered in determining elevations. In cases where criteria are not specified by the local government with jurisdiction, the design

criteria for drainage and flood protection, the 1-day, 5-year return frequency is used for roadways.



Figure 46. 1-day, 100-year rainfall map (SFWMD, 2014) https://www.sfwmd.gov/sites/default/files/documents/swerp\_applicants\_handbook\_vol\_ii .pdf



Figure 47. 1-day, 10-year rainfall map (SFWMD, 2014) (https://www.sfwmd.gov/sites/default/files/documents/swerp\_applicants\_handbook\_vol\_i i.pdf)



Figure 48. 1-day, 5-year rainfall map (SFWMD, 2014) (https://www.sfwmd.gov/sites/default/files/documents/swerp\_applicants\_handbook\_vol\_i i.pdf)

With respect to floodplains, no net encroachment into the floodplain, between the average wet season water table and that encompassed by the 100-year event, which will adversely affect the existing rights of others, is permitted. Treatment is required for offsite discharge to many categories of waters. Treatment that is part of retention/detention must provide for: 1) the first inch of runoff from the developed project, or the total runoff of 2.5 inches times the percentage of imperviousness,