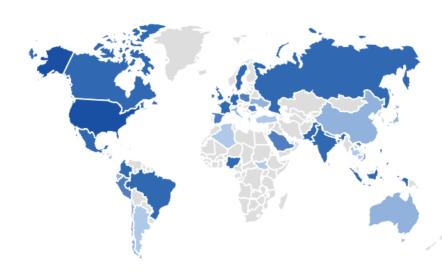

Note: Google started to track activities March 17th, 2025

| COUNTRY        | ACTIVE USERS |
|----------------|--------------|
| United States  | 2.1K         |
| India          | 24           |
| Germany        | 11           |
| Canada         | 9            |
| France         | 5            |
| Brazil         | 4            |
| United Kingdom |              |