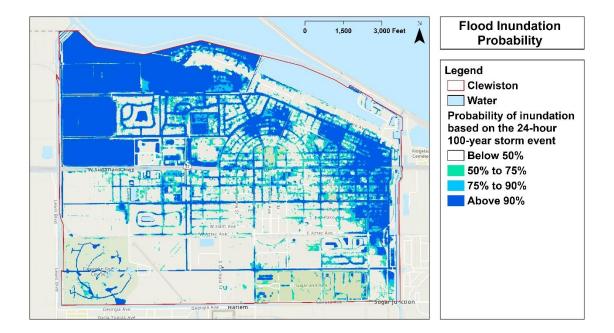

simulation determined that floodwaters would rise to a maximum headwater height of 15.82 feet NAVD88. Approximately 35% of Clewiston's total area, or 1.58 mi<sup>2</sup>, has ground surface elevations below the maximum headwater height, and would therefore be expected to be inundated during a 3-day, 25-year design storm. The flooded areas include agricultural lands in the northwest and wetlands in the north. Flooding in the eastern portion of the city is of more concern as it poses a threat to residential housing, commercial businesses, and existing critical infrastructure. The risk associated with Clewiston's flooded area was classified as the probability of inundation, as shown on the map in Figure 55.



Figure 55. Flood risk map for the City of Clewiston, FL, as generated by FAU CWR3



Figure 56. Flood risk based on the 1-day 100-year storm in Clewiston, as generated by FAU CWR3



Figure 57. Flood risk based on the 1-day 10-year storm in Clewiston, as generated by FAU CWR3



Figure 58. Flood risk based on the 1-day 5-year storm in Clewiston, as generated by FAU CWR3

#### 4.2 Future Challenges of Sea Level Rise and Climate Change

Global observations from satellites and long-term data collection have made it possible to document and analyze patterns in the Earth's climate. Scientific analysis of the impact of these changes has helped to improve the understanding of future flood hazard driving forces and longactivities term impacts on human and watershed master planning (http://www.research.noaa.gov/climate/t\_observing.html). Examples of impacts are rising global ave