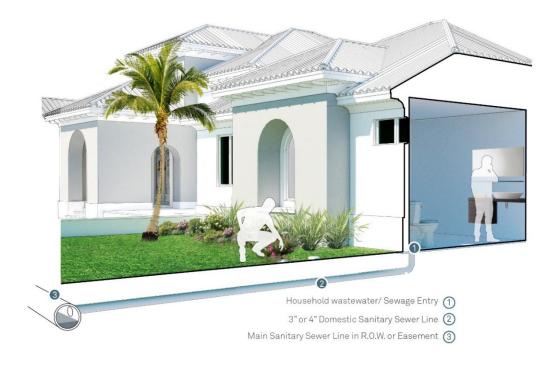

during the seasonal high water table elevation event (Meeroff and Morin, 2005; Meeroff, Morin and Bloetscher, 2007; Bocca, Meeroff and Bloetscher, 2007; Meeroff, Bloetscher, Bocca and Morin, 2008; Meeroff, Bloetscher, Long and Bocca, 2014). As a result, septic systems have the potential to contaminate certain stormwater infrastructure (exfiltration, infiltration pipelines), thereby making water quality permitting options more difficult.

Replacement of septic tanks with central sewer is problematic given that it costs \$10,000-\$15,000 per residential connection to install sewers and remove the old septic tank (not including sewer connection charges), which creates a challenge for residents and a difficult decision for public officials. Design considerations are summarized in Figure 73.



# **15.** Central Sewer Installation

On site treatment and disposal systems such as septic tanks may only work when the drainfield is above water, thereby permitting soil treatment of the discharged water in the vadose zone. These systems do not function properly when the water table is high and the discharge is essentially injected into the near surface aquifer without treatment and often finds its way into local surface water bodies.



Where it can applied All areas where there are septic tanks. Mostly a water quality issue

# Public health benefit of reducing discharges to lawns, canals and groundwater from septic tanks



Barriers to implementation Cost, assessments against property owners, property rights issues

\$15,000 per household

Figure 73. Design considerations, benefits,