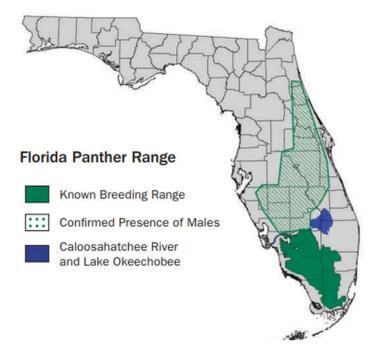

wide data on land cover. The database is designed to provide cyclical updates of United States land cover and associated changes.



Figure 21. Wetlands in the City of Clewiston's subwatershed

Upland areas – pines and palms that provide habitat for certain species like the Florida Panther are shown in Figure 22. Many of these areas are either protected or have limitations on development. The extent of Florida Panther habitat is shown in **Error! Reference source not found.**, which covers areas west of the subwatershed.

Figure 24. shows the land use element from the Hendry County <u>Comprehensive plan</u>. The area is projected to remain roughly the same as today – mostly agriculture with some urban area in Clewiston.



Figure 22. Uplands in the Caloosahatchee East/Clewiston watershed



Figure 23. Florida panther habitat range (Florida Fish and Wildlife Conservation Commission, 2018)



Figure 24. Conservation areas (gray) in Hendry County – the sub-watershed is roughly delineated in red (http://www.hendryfla.net/hendrycountynew/uploads/2013\_Comp\_Plan\_Complete.pdf)

## 1.1.5 Floodplains

Floodplain identification and mapping is important for flood protection of property/damage reduction. Because floodplains will flood periodically, local governments are expected to develop regulations that either prohibit development in floodplains or permit development that follows standards that make the structures/properties more resilient to flooding.

Beyond the floodway is the flood fringe, which extends from the outer banks of the floodway to the bluff lines of a river valley.