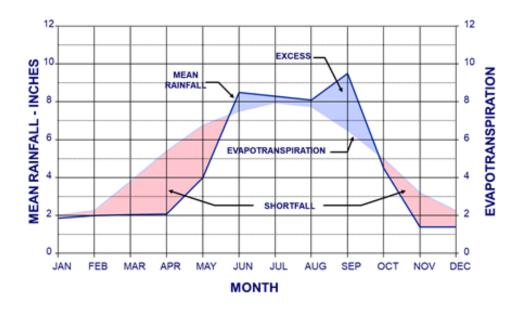

e Big Cypress (west of Lake Okeechobee) to the Gulf of Mexico, from land surface down 3500 feet. The water table and Tamiami formations are the major sources of water supply in the basin, and throughout southwest Florida (SFWMD, 2009)



Figure 30. Elevation of the top of the surficial groundwater layer for the City of Clewiston's subwatershed created by multiple linear regression analysis – elevation NAVD88, as generated by FAU CWR3

### 2.3 Surface Water/Tides

Historically, surface water and tides have been an important factor in determining how much freshwater is delivered, how fast this water enters wetlands and estuaries, and the quality of that water. Evapotranspiration and rainfall do not coincide (Figure 31), which makes water supply planning more complicated (Bloetscher, 1995).



Figure 31. Comparison of rainfall and evapotranspiration for Southwest Florida (Bloetscher, 1995)

While the topography (Section 2.1) and native soil (Section 2.4) create an environment that is highly permeable and capable of infiltrating significant percolation into the soil, changes in land use and land cover have resulted in water falling on impervious areas, where the water collects in pools or runs off rapidly, in direct contrast to the natural condition. This runoff flowing over impermeable regions can lead to larger scale flooding.

In this region of Florida, there is a direct interaction between groundwater and surface water. In addition to low land elevations and topographic relief, the groundwater and surface water are controlled by the canals, rivers, and tides. Since there is