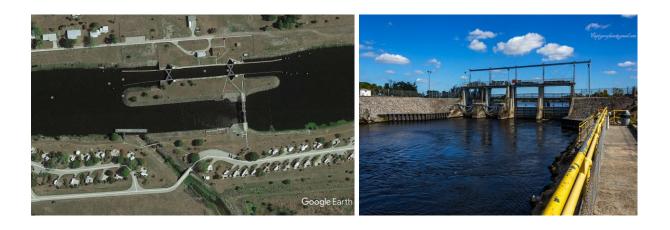

, crude materials, food, and petroleum products locked annually along with 15,000 recreational vessels.



Figure 14. W.P. Franklin Lock and Dam aerial (left) and structure (right) (Google Earth images)

Upstream (east) is the Ortona Lock and Dam (**Error! Reference source not found.**) constructed in 1937 for navigation purposes. The structure is 27.9 miles east of the W.P. Franklin Lock and Dam, and 15.5 miles west of the Moore Haven structure at Lake Okeechobee. The lock chamber is 50 feet wide  $\times$  250 feet long  $\times$  12 feet deep in a channel that is 90 feet wide  $\times$  8 feet deep. Discharge capacity is 8600 cfs. Approximately 9,500 vessels lock through annually, 96% of which are recreational vessels. The drop is 7 to 8 ft (https://www.saj.usace.army.mil/OrtonaLock).



Figure 15.. Ortona Lock and Dam aerial photo (left) and structure (right) (Google Earth images)

As noted, the river channel has been manipulated for management of flood waters for over 100 years. The channelization has significantly impacted the river ecosystem, particularly the oxbows (Delhomme, 2012), which have been surveyed in 2011 and compared to a SFWMD survey conducted in 1978. This work revealed that 21 of 37 oxbows are still open; however, 16 are partially filled. In both 1978 and 2011, oxbows in Lee County were significantly larger, wider and deeper than in Hendry County. Exterior limb cross-sections were significantly larger, wider and deeper than interior cross-sections in both 1978 and 2011 (Delhomme, 2012). Finally, an attempt to determine trends in the evolution of the mo