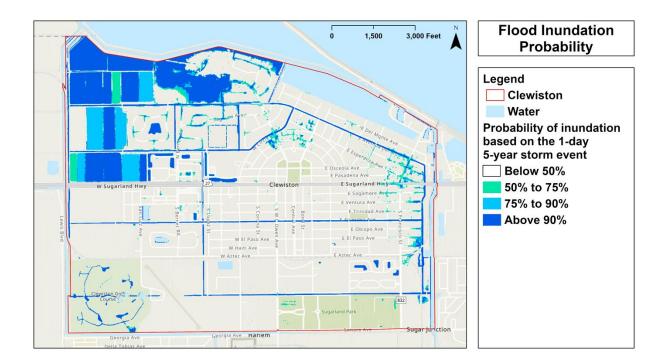

tions below the maximum headwater height, and would therefore be expected to be inundated during a 3-day, 25-year design storm. The flooded areas include agricultural lands in the northwest and wetlands in the north. Flooding in the eastern portion of the city is of more concern as it poses a threat to residential housing, commercial businesses, and existing critical infrastructure. The risk associated with Clewiston's flooded area was classified as the probability of inundation, as shown on the map in Figure 55.



Figure 55. Flood risk map for the City of Clewiston, FL, as generated by FAU CWR3



Figure 56. Flood risk based on the 1-day 100-year storm in Clewiston, as generated by FAU CWR3



Figure 57. Flood risk based on the 1-day 10-year storm in Clewiston, as generated by FAU CWR3



Figure 58. Flood risk based on the 1-day 5-year storm in Clewiston, as generated by FAU CWR3

#### 4.2 Future Challenges of Sea Level Rise and Climate Change

Global observations from satellites and long-term data collection have made it possible to document and analyze patterns in the Earth's climate. Scientific analysis of the impact of these changes has helped to improve the understanding of future flood hazard driving forces and longactivities term impacts on human and watershed master planning (http://www.research.noaa.gov/climate/t\_observing.html). Examples of impacts are rising global average air and ocean temperatures, increased and earlier snow and ice melt, shorter subtropical rainy seasons, shifted seasons, sea level rise and greater variations in temperature and precipitatio