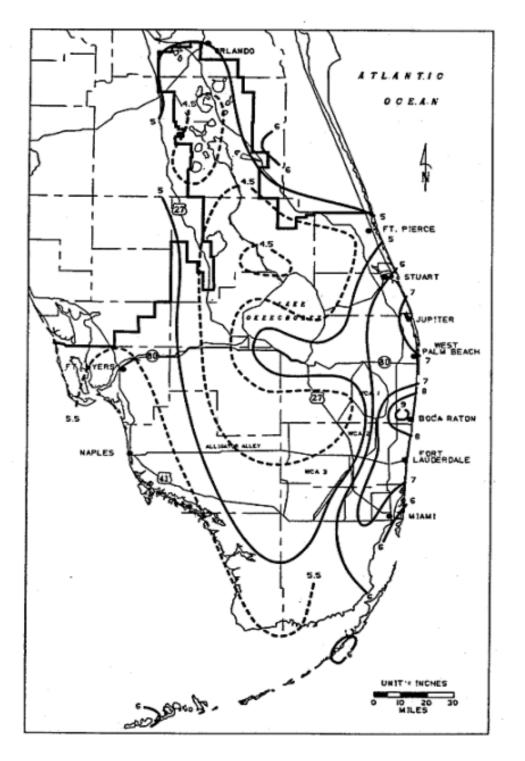

he rules require that building floors must be at or above the 100-year flood elevation level, as determined from the most appropriate information, including Federal Flood Insurance Rate Maps (FIRMs). Both tidal flooding and the 1-day, 100-year storm event are considered in determining elevations. In cases where criteria are not specified by the local government with jurisdiction, the design

criteria for drainage and flood protection, the 1-day, 5-year return frequency is used for roadways.



Figure 46. 1-day, 100-year rainfall map (SFWMD, 2014) https://www.sfwmd.gov/sites/default/files/documents/swerp\_applicants\_handbook\_vol\_ii .pdf



Figure 47. 1-day, 10-year rainfall map (SFWMD, 2014) (https://www.sfwmd.gov/sites/default/files/documents/swerp\_applicants\_handbook\_vol\_i i.pdf)



Figure 48. 1-day, 5-year rainfall map (SFWMD, 2014) (https://www.sfwmd.gov/sites/default/files/documents/swerp\_applicants\_handbook\_vol\_i i.pdf)

With respect to floodplains, no net encroachment into the floodplain, between the average wet season water table and that encompassed by the 100-year event, which will adversely affect the existing rights of others, is permitted. Treatment is required for offsite discharge to many categories of waters. Treatment that is part of retention/detention must provide for: 1) the first inch of runoff from the developed project, or the total runoff of 2.5 inches times the percentage of imperviousness, whichever is greater; or 2) dry detention volume must be provided equal to 75% of the above amounts computed for wet detention; or 3) retention volume