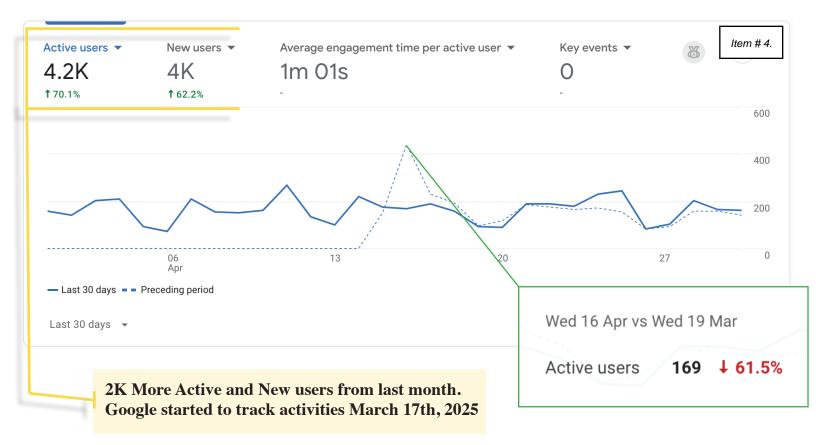

Note: Google started to track activities March 17th, 2025

| COUNTRY        | ACTIVE USERS |
|----------------|--------------|
| United States  | 2.1K         |
| India          | 24           |
| Germany        | 11           |
| Canada         | 9            |
| France         | 5            |
| Brazil         | 4            |
| United Kingdom |              |