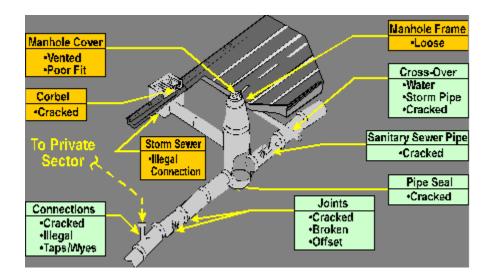

#### Background:

Receive and File of monthly staff reports from the following departments:

- City Clerk
- Community Development
- Finance
- Police
- Public Works
- Utilities

City of Clewiston Website Traffic & Insights Report Google Analytics Mar. 2025