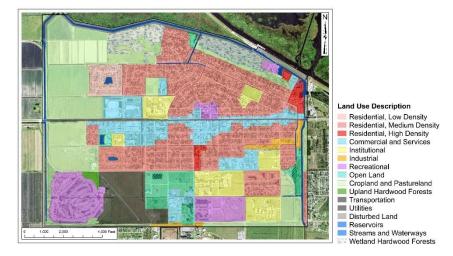

cover and land cover change across 7 epochs from 2001-2016, urban imperviousness and urban imperviousness change across 4 epochs from 2001-2016, tree canopy and tree canopy change across 2 epochs from 2011-2016 and western U.S. shrub and grassland areas for 2016. The SFWMD dataset is derived from the Florida Land Use Cover Classification System (FLUCCS), which is digitized by photointerpretation on county-based aerial photography with varying resolution in the range of 4 in - 2 ft pixel. The NLCD2016 has a 30-meter resolution derived from Landsat imagery. Hence, the NLCD maps appear much coarser and pixelated compared to the SFWMD maps. The land cover/land use map for the study area used the SFWMD dataset (refer to prior Section 1.1.1 and 1.1.4). A close-up view is provided in Figure 38.





Figure 38. Closeup view of the Clewiston portion of the subwatershed future land cover/land use map developed from 2014-2016 FLUCCS (left) and NLCD2016 (right), as generated by FAU CWR3



Figure 39 Future Land Use map – City of Clewiston (https://www.mrlc.gov/data/legends/national-land-cover-database-2016-nlcd2016-legend) This color scheme was followed exactly for the NLCD2016 land cover maps presented in this document. Note that since there is no "12 Perennial Ice/Snow" in the area, such that there are only 15 classes shown on the legend/map. Also note the granularity of the NLCD map compared to the SFWMD FLUCCS map.

# 2.6 Precipitation

Rainfall used in the screening tool is based on the SFWMD 3-day, 25-year storm, but can be modified for any rainfall event using the accumulated ra