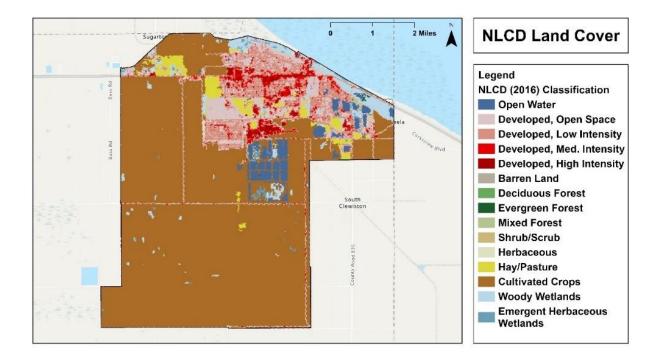

miles in length (Antonini et al., 2002). The system was further altered due to the management of water caused by the C&SF program described earlier. The Caloosahatchee River Watershed Protection Plan (CRWPP) study area includes the land that drains to the mouth of the Caloosahatchee and the associated offshore estuarine area, which comprises five subwatersheds (SFWMD et al., 2012b). Based on the 2014-2016 Florida Land Use Cover Classification System (FLUCCS) Level 1 land use, the top ranked land uses are agriculture (72.1%) and urban and built up (19.8%) with all other

land use categories representing less than 2.0%, as shown in Figure 10. The future land use is shown in Figure 11. For the City itself, is shown in Figure 12.



Figure 10 Current Land use for Ninemile Canal subwatershed



Figure 11. Current Land use for Ninemile Canal subwatershed



Figure 12. City of Clewiston Future Land use

Current land use in the Caloosahatchee East/Clewiston watershed as processed by FAU using 2014-16 modified Level-1 FLUCCS land use adapted by SFWMD (left) and using the NLCD2016 dataset with the perennial ice/snow classification removed (right)

Table 1. Summary of land use/land cover in the Clewiston watershed using the modified level-1 FLUCCS dataset

| Land Use Category                                                                                                                             | Acres* |  |  |  |
|-----------------------------------------------------------------------------------------------------------------------------------------------|--------|--|--|--|
| Sin