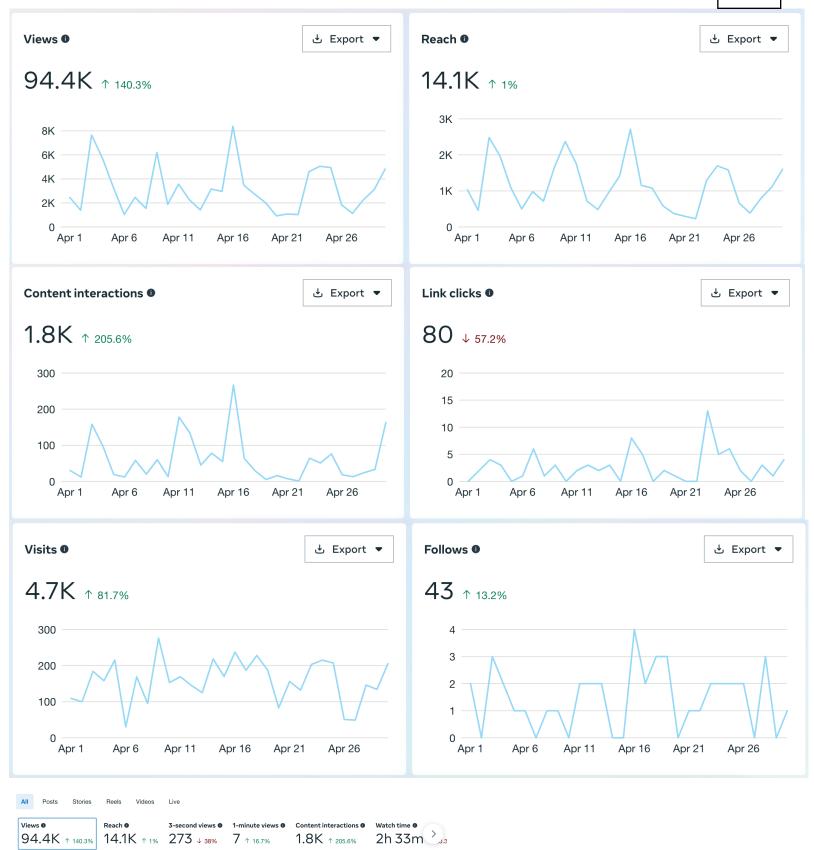

City of Clewiston Website Traffic & Insights Report Google Analytics Chatbot Analytics Social Media Insights

Apr. 2025

Note: Google started to track activities March 17th, 2025

| COUNTRY        | ACTIVE | USERS          |
|----------------|--------|----------------|
| United States  | 3.9K   | <b>†</b> 64.6% |
| Singapore      | 71     | <b>†</b> 2,26  |
| India          | 30     | <b>1</b> 15.4% |
| Ireland        | 24     | <b>†</b> 700   |
| Brazil         | 23     | <b>†</b> 475   |
| Canada         | 18     | <b>†</b> 63.6% |
| United Kingdom | 15     | <b>1</b> 275   |