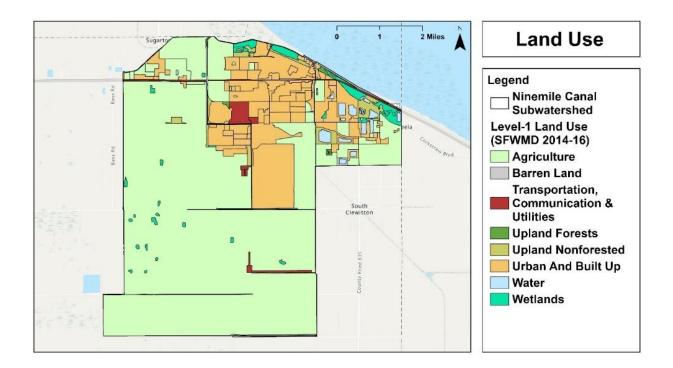

ightened and deepened causing a loss of 76 river bends and 8.2 miles in length (Antonini et al., 2002). The system was further altered due to the management of water caused by the C&SF program described earlier. The Caloosahatchee River Watershed Protection Plan (CRWPP) study area includes the land that drains to the mouth of the Caloosahatchee and the associated offshore estuarine area, which comprises five subwatersheds (SFWMD et al., 2012b). Based on the 2014-2016 Florida Land Use Cover Classification System (FLUCCS) Level 1 land use, the top ranked land uses are agriculture (72.1%) and urban and built up (19.8%) with all other

land use categories representing less than 2.0%, as shown in Figure 10. The future land use is shown in Figure 11. For the City itself, is shown in Figure 12.



Figure 10 Current Land use for Ninemile Canal subwatershed



Figure 11. Current Land use for Ninemile Canal subwatershed



Figure 12. City of Clewiston Future Land use

Current land use in the Caloosahatchee East/Clewiston watershed as processed by FAU using 2014-16 modified Level-1 FLUCCS land use adapted by SFWMD (left) and using the NLCD2016 dataset with the perennial ice/snow classification removed (right)

Table 1. Summary of land use/land cover in the Clewiston watershed using the modified level-1 FLUCCS dataset

| Land Use Category                                                                                                                             | Acres* |  |  |  |
|----------------------------------------------------------------------------------------------------------