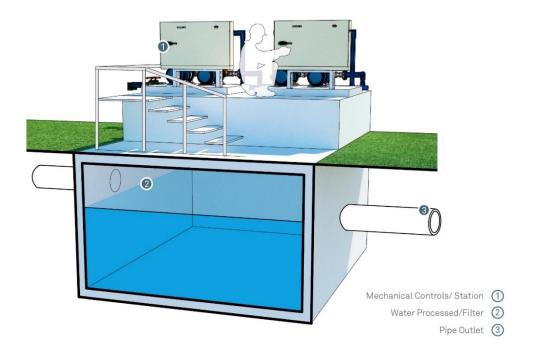

ams during the summer and fall could substantially reduce available dilution in those streams, thereby concentrating salts and other pollutants. Temperature and nutrients will reduce dissolved oxygen (by increasing temperature and increasing metabolism). As a result, it may become more difficult to meet or maintain current surface water quality standards for receiving water bodies.

Pumping is one of the more robust solutions for dealing with runoff and sea level rise. Larger stations will be needed, employing more power, and requiring more maintenance. Studies for individual neighborhoods will be required to identify such needs. At some point, pump stations will cease to work when an area is completely inundated by coastal water bodies. Design considerations are summarized in Figure 79.



# 21. Pumping Station

In urban areas, stormwater collection and management systems may need to be redesigned and expanded to increase capacity since current capacity is not likely to address new peaking factors associated with climate change. In low lying areas, exfiltration trenches and other pipes are already inundated. As a result, a more consistent solution is required, which usually involves pumping. The concept is simple: drain the stormwater to a central area, install a pump, and move the water to another place (or water body). Pump stations are commonly used, are reliable, and can protect property. Emergency generators are often required to insure operation during electrical power disruptions.



Figure 79. Design considerations, benefits, barriers, and costs for pump stations