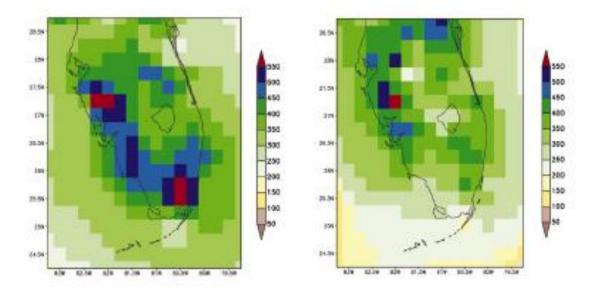

the nature of land cover of the peninsula have had impacts on the physical characteristics of these circulations." Their modeling suggests that land use changes have reduced total rainfall by 12% since 1900, probably as a result of the loss of wetlands. This confirms the finding of Pielke (1999) who reported that "development has exacerbated their severity since landscape changes over south Florida have

already appeared to have reduced average summer rainfall by as much as 11%" (Pielke, 1999). Future changes in climate will add to the existing impacts, at a time when the population of the state is expected to nearly double by 2030. Additional research and high-resolution climate modeling for the Florida peninsula and local jurisdictions is needed to help guide long-term plans like WMPs.



Figure 59. Accumulated precipitation 1973 (left) and 1994 (right) (Marshall et al., 2004)

Marshall et al. (2004) report that "while there is a great deal of spatial variability in these values, the results show that daytime maximum generally increased with the use of the 1993 land cover." When converted to heat flux, Marshall et al. (2004) noted that "the latent heat flux difference exhibits a consistent decrease of nearly 10% of the grid-average pre-1900 value." Figure 60 shows the change in average rainfall and the change in average temperature from 1924 to 2000. Note the reversed trend (higher temperatures and lower rainfall), which means groundwater inputs are reduced (Marshall et al., 2004) leading to the conclusion that land use changes (loss of wetlands) contribute to the higher