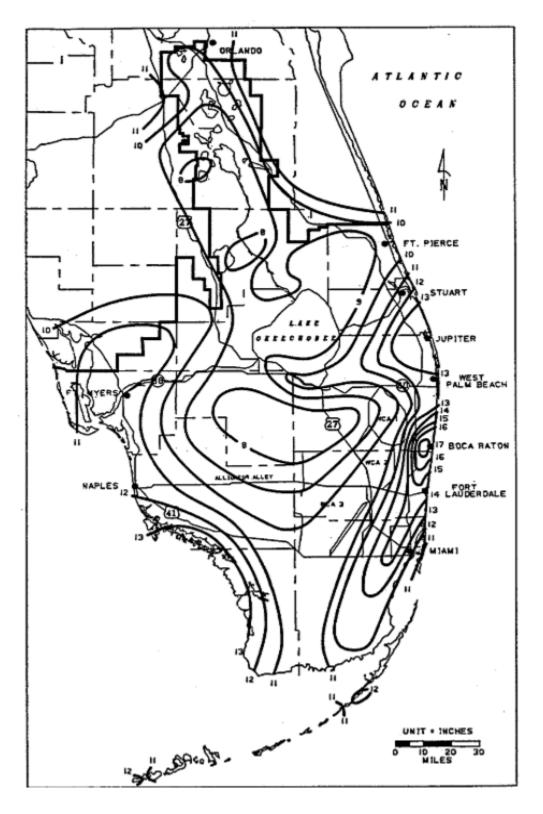

w.sfwmd.gov/sites/default/files/documents/swerp\_applicants\_handbook\_vol\_i i.pdf).

Unless otherwise specified by previous permits or criteria, a 3-day, 25-year storm is used in computing off-site discharge rates by the South Florida Water Management District (Figure 45). All new development must retain this amount of water, which significantly reduces the amount of added runoff to the existing drainage system. Applicants are advised that local drainage districts, local governments, and/or CRS may require more stringent design storm criteria. For this subwatershed plan the 1 day 5 year, 1-day, 10-year, 1 day 100 year and the 3 day 25 year storms were all modeled (this is described in more detail in Section 3.2). The rainfall totals for each scenario are shown in Figure 45 to Figure 48



Figure 45. 3-day, 25-year rainfall map (SFWMD, 2014) https://www.sfwmd.gov/sites/default/files/documents/swerp\_applicants\_handbook\_vol\_ii .pdf

As the guidelines are promulgated throughout the SFWMD, they are applicable to all basins within their jurisdiction. For example, the ERP indicates that off-site discharge rates are limited to not causing adverse impacts to existing off-site properties, and: a) historic discharge rates; b) rates determined in previous permit actions; or c) rates specified in SFWMD criteria. An acceptable peak discharge analysis typically consists of generating pre-development and post-development runoff hydrographs, routing the post-development hydrograph through a detention basin, and sizing an overflow structure to control post-development discharges at or