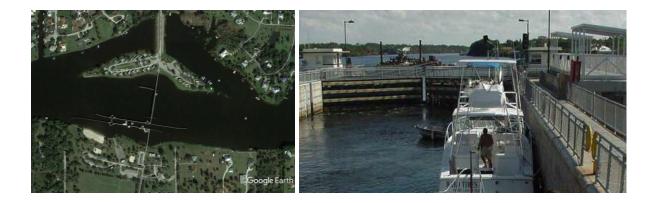

les upstream of the Gulf Intracoastal Waterway. The W.P. Franklin Lock and Dam were constructed in 1965 for flood control, water control, prevention of salt-water intrusion, and navigation purposes. The lock chamber is 56 feet wide  $\times$  400 feet long  $\times$ 14 feet in a channel 90 feet wide  $\times$  8 feet deep (Error! Reference source not found.). The elevation drop is only a few feet to sea level through a concrete structure with welded structural steel sector gates and concrete gate bays. The discharge is 28,900 cfs (https://www.saj.usace.army.mil/Missions/Civil-Works/Navigation/Navigation-Locks/WP-Franklin-Lock/). Approximately 13,300 tons of manufactured goods, equipment, crude materials, food, and petroleum products locked annually along with 15,000 recreational vessels.



Figure 14. W.P. Franklin Lock and Dam aerial (left) and structure (right) (Google Earth images)

Upstream (east) is the Ortona Lock and Dam (**Error! Reference source not found.**) constructed in 1937 for navigation purposes. The structure is 27.9 miles east of the W.P. Franklin Lock and Dam, and 15.5 miles west of the Moore Haven structure at Lake Okeechobee. The lock chamber is 50 feet wide  $\times$  250 feet long  $\times$  12 feet deep in a channel that is 90 feet wide  $\times$  8 feet deep. Discharge capacity is 8600 cfs. Approximately 9,500 vessels lock through annually, 96% of which are recreational vessels. The drop is 7 to 8 ft (https://www.saj.usace.army.mil/OrtonaLock).



Figure 15.. Ortona Lock and Dam aerial photo (left) and structure (right) (Google Earth images)

As not