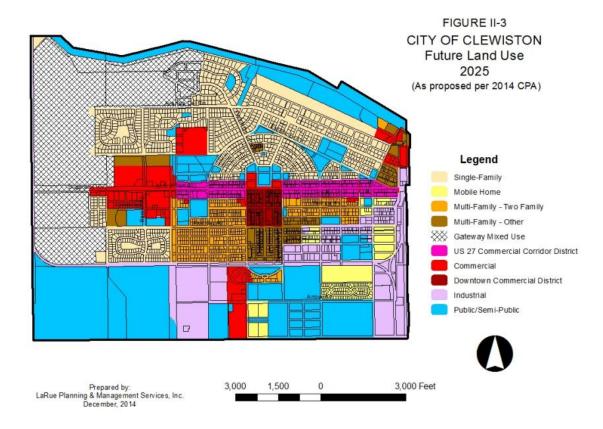

ochs from 2011-2016 and western U.S. shrub and grassland areas for 2016. The SFWMD dataset is derived from the Florida Land Use Cover Classification System (FLUCCS), which is digitized by photointerpretation on county-based aerial photography with varying resolution in the range of 4 in - 2 ft pixel. The NLCD2016 has a 30-meter resolution derived from Landsat imagery. Hence, the NLCD maps appear much coarser and pixelated compared to the SFWMD maps. The land cover/land use map for the study area used the SFWMD dataset (refer to prior Section 1.1.1 and 1.1.4). A close-up view is provided in Figure 38.





Figure 38. Closeup view of the Clewiston portion of the subwatershed future land cover/land use map developed from 2014-2016 FLUCCS (left) and NLCD2016 (right), as generated by FAU CWR3



Figure 39 Future Land Use map – City of Clewiston (https://www.mrlc.gov/data/legends/national-land-cover-database-2016-nlcd2016-legend) This color scheme was followed exactly for the NLCD2016 land cover maps presented in this document. Note that since there is no "12 Perennial Ice/Snow" in the area, such that there are only 15 classes shown on the legend/map. Also note the granularity of the NLCD map compared to the SFWMD FLUCCS map.

# 2.6 Precipitation

Rainfall used in the screening tool is based on the SFWMD 3-day, 25-year storm, but can be modified for any rainfall event using the accumulated rainfall table obtained from NOAA Atlas 14 Point Precipitation Frequency Estimates (https://hdsc.nws.noaa.gov/hdsc/pfds/pfds\_map\_cont.html). Figure shows the 3-day, 25year rainfall map based