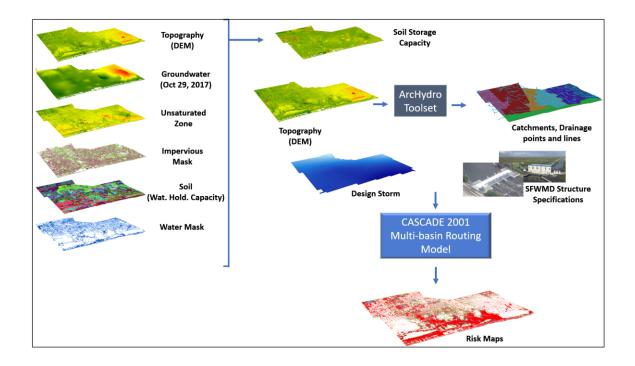

|

# Table 5. Summary of the City of Clewiston's subwatershed objectives/targets for the 2009 water quality improvement plan

#### 4.1.2 Screening Tool

The screening tool utilizes data from various sources, as described in Chapter 2 of this document. The design storm was the 3-day, 25-year storm, which is the standard used by SFWMD for flood management. The reason this is critical is that to do any modeling (as required by the CRS program), a screening tool should be used to identify regions with a high risk of inundation based on multiple collected datasets and hydrological models. Figure 51 shows how the GIS layers interface in the tool and how they are combined for spatial analysis.



Figure 51. Screening tool methodology for creating flood risk maps

The model chosen for this screening tool is Cascade 2001, which is a multi-basin hydrologic/hydraulic routing model developed by the SFWMD. The model permits the investigator to run different storm events to determine flooding scenarios. The boundaries are critical for basin studies and must be chosen carefully. The following data layers collected in the prior section are processed to develop the input files for Cascade 2001:

- Topography
- Soils
- Development intensity
- Groundwater elevations

• Surface water/Outlet locations

The program creates a glass box where water rises to a certain level and then decreases. Running the simulation requires defining the basin (HUC or sub-HUC) and input of the following data:

- A