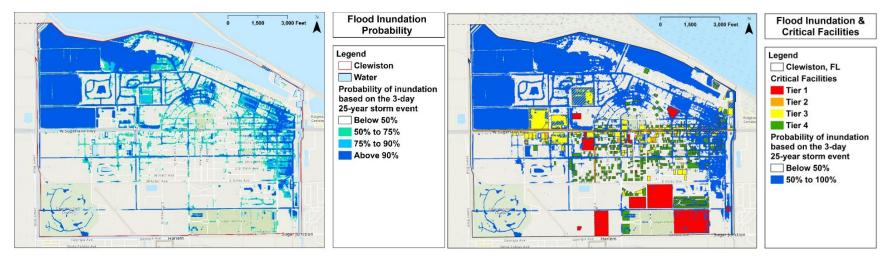

------------------------------|-----------------------------------------|---|-----|-----------------------------------------|---------------|-------|--------|---|---|------|
| 3 34 43 01 010 0362-<br>007.0 | CLEWISTON<br>BLK 362<br>LOTS 13 TO<br>2 | 2 | 023 | Financial institutions                  | First Bank    | 0.505 | 33.0%  | 1 | 5 | 4.00 |
| 3 34 43 01 010 0152-<br>001.0 | CLEWISTON<br>BLK 152<br>LOTS 1 TO 3     | 4 | 012 | Mixed use,<br>i.e., store<br>and office | Martinez Tire | 0.215 | 100.0% | 6 | 3 | 3.75 |

Those higher priority properties that received the higher composite score are where the mitigation strategies and financial resources should focus first. Figure 61 shows the application of this methodology to Clewiston, which is the only developed part of the study area.



Figure 61. Clewiston flood risk (left) and critical infrastructure map (right)



Figure 62. City of Clewiston flood and property consequence factors together, as generated by FAU CWR3

After this analysis, if the conclusion of the stakeholder group is that none of the identified vulnerable areas meet the minimum threshold score, then none of the parcels will be added to the prioritized project list. If, however, some of them do meet the requirements established by the stakeholder group, then each parcel that does will qualify to be placed on the prioritized project list for capital improvement (see Section 6.4.3). The exact decision of the various implementation projects will vary from watershed to watershed but this process should identify those projects that should be prioritized. Thi