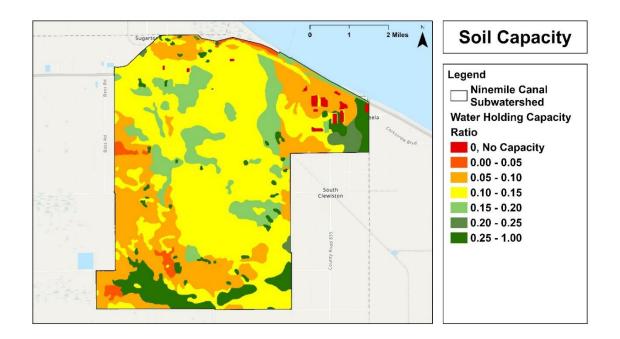

he National Cooperative Soil Survey (NCSS). Figure 35 shows the unsaturated zone found by the difference between the groundwater elevation layer and surface topography.



Figure 35. Unsaturated zone map for City of Clewiston's subwatershed, as generated by FAU CWR3

The available water storage from USDA derived for the soil layer (0-150 cm or 0-5 ft) statewide is shown in Figure 36, which covers most of Florida with a spatial resolution of 10 m. The unit is in cm. As a result of applying this layer to the study area (Figure 37), the estimated soil storage capacity can be illustrated. Much of the greater Caloosahatchee watershed has very limited soil storage capacity.



Figure 36. Available water storage derived from the gSSURGO soil database for all of Florida, as generated by FAU CWR3



Figure 37. Unsaturated zone for City of Clewiston's subwatershed (water holding capacity in inches), as generated by FAU CWR3

#### 2.5 Land Cover

The USGS produces the NLCD of nationwide data on land cover at a 30-m resolution with a 16-class legend based on a modified Anderson Level II classification system. NLCD is coordinated through the 10-member Multi-Resolution Land Characteristics Consortium (MRLC) to provide digital land cover information nationwide. For the conterminous United States, NLCD 2016 contains 28 different land cover products characterizing land cover and land cover change across 7 epochs from 2001-2016, urban imperviousness and urban imperviousness change across 4 epochs from 2001-2016, tree canopy and tree canopy change across 2 epochs from 2011-2016 and western U.