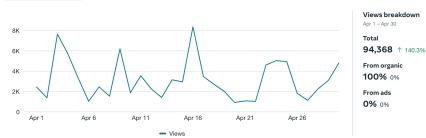

City of Clewiston Website Traffic & Insights Report Google Analytics Chatbot Analytics Social Media Insights

Apr. 2025

Note: Google started to track activities March 17th, 2025

| COUNTRY        | ACTIVE | USERS          |
|----------------|--------|----------------|
| United States  | 3.9K   | <b>†</b> 64.6% |
| Singapore      | 71     | <b>†</b> 2,26  |
| India          | 30     | <b>1</b> 15.4% |
| Ireland        | 24     | <b>†</b> 700   |
| Brazil         | 23     | <b>†</b> 475   |
| Canada         | 18     | <b>†</b> 63.6% |
| United Kingdom | 15     | <b>1</b> 275   |