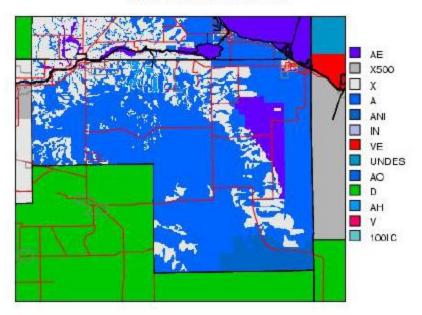

adopted by FEMA as the base flood for floodplain management purposes. Flood risk is evaluated based on factors such as known flood hazards and projected impact on the built environment. In the 2019 FIS for Hendry County, engineering analyses were performed for each flooding source to calculate its 1% annual chance flood elevations; elevations corresponding to other floods (e.g. 10-, 4-, 2-, 0.2-percent annual chance, etc.) may have also been computed for certain flooding sources. The engineering models and methods are described in detail in the 2019 FIS. The modeled elevations at cross sections were used to delineate the floodplain boundaries on the FIRM; between cross sections, the boundaries were interpolated using elevation data from various sources.

#### Figure V-1: FEMA FIRM Zones



Table V-1: Structures at Risk for FEMA FIRM Zones for Hendry County

| Zone  | Total | SFR  | MH   | MFR | Comm. | Ag   | Gov/Inst |
|-------|-------|------|------|-----|-------|------|----------|
| AE    | 1216  | 499  | 229  | 109 | 127   | 95   | 157      |
| X500  | 521   | 228  | 64   | 72  | 128   | 18   | 11       |
| X     | 8453  | 3166 | 2382 | 693 | 806   | 440  | 966      |
| A     | 5262  | 943  | 1306 | 333 | 412   | 287  | 1981     |
| VE    | 717   | 229  | 109  | 127 | 95    | 157  | 0        |
| AO    | 5287  | 2382 | 693  | 806 | 440   | 966  | 0        |
| D     | 4320  | 1306 | 333  | 412 | 287   | 1981 | 1        |
| AH    | 195   | 49   | 92   | 14  | 10    | 1    | 29       |
| V     | 0     | 0    | 0    | 0   | 0     | 0    | 0        |
| 100IC | 488   | 109  |