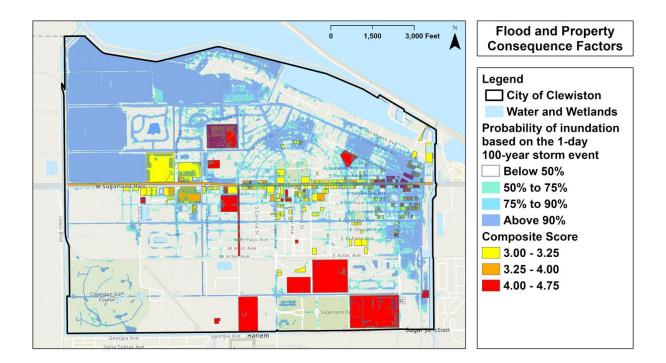

|-----------------------------------------|---------------|-------|--------|---|---|------|
| 3 34 43 01 010 0362-<br>007.0 | CLEWISTON<br>BLK 362<br>LOTS 13 TO<br>2 | 2 | 023 | Financial institutions                  | First Bank    | 0.505 | 33.0%  | 1 | 5 | 4.00 |
| 3 34 43 01 010 0152-<br>001.0 | CLEWISTON<br>BLK 152<br>LOTS 1 TO 3     | 4 | 012 | Mixed use,<br>i.e., store<br>and office | Martinez Tire | 0.215 | 100.0% | 6 | 3 | 3.75 |

Those higher priority properties that received the higher composite score are where the mitigation strategies and financial resources should focus first. Figure 61 shows the application of this methodology to Clewiston, which is the only developed part of the study area.



Figure 61. Clewiston flood risk (left) and critical infrastructure map (right)



Figure 62. City of Clewiston flood and property consequence factors together, as generated by FAU CWR3

After this analysis, if the conclusion of the stakeholder group is that none of the identified vulnerable areas meet the minimum threshold score, then none of the parcels will be added to the prioritized project list. If, however, some of them do meet the requirements established by the stakeholder group, then each parcel that does will qualify to be placed on the prioritized project list for capital improvement (see Section 6.4.3). The exact decision of the various implementation projects will vary from watershed to watershed but this process should identify those projects that should be prioritized. This process is systematic and objective rather than subjective. However, it is ultim