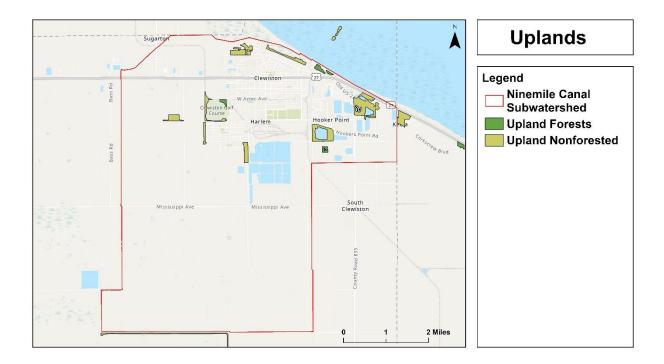

* as developed from the National Land Cover Database (NLCD) of nationwide data on land cover. The database is designed to provide cyclical updates of United States land cover and associated changes.



Figure 21. Wetlands in the City of Clewiston's subwatershed

Upland areas – pines and palms that provide habitat for certain species like the Florida Panther are shown in Figure 22. Many of these areas are either protected or have limitations on development. The extent of Florida Panther habitat is shown in **Error! Reference source not found.**, which covers areas west of the subwatershed.

Figure 24. shows the land use element from the Hendry County <u>Comprehensive plan</u>. The area is projected to remain roughly the same as today – mostly agriculture with some urban area in Clewiston.



Figure 22. Uplands in the Caloosahatchee East/Clewiston watershed



Figure 23. Florida panther habitat range (Florida Fish and Wildlife Conservation Commission, 2018)



Figure 24. Conservation areas (gray) in Hendry County – the sub-watershed is roughly delineated in red (http://www.hendryfla.net/hendrycountynew/uploads/2013\_Comp\_Plan\_Complete.pdf)

## 1.1.5 Floodplains

Floodplain identification and mapping is important for flood protection of property/damage reduction. Because floodplains will flood periodically, local governments are expected to develop regulations that either prohibit development in floodplains or permit development that follows standards that make the structures/properties more resilient to flooding.

Beyond the floodway is the flood fringe, which extends from