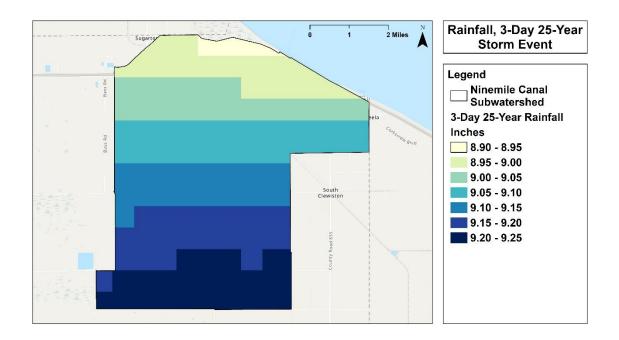

www.mrlc.gov/data/legends/national-land-cover-database-2016-nlcd2016-legend) This color scheme was followed exactly for the NLCD2016 land cover maps presented in this document. Note that since there is no "12 Perennial Ice/Snow" in the area, such that there are only 15 classes shown on the legend/map. Also note the granularity of the NLCD map compared to the SFWMD FLUCCS map.

# 2.6 Precipitation

Rainfall used in the screening tool is based on the SFWMD 3-day, 25-year storm, but can be modified for any rainfall event using the accumulated rainfall table obtained from NOAA Atlas 14 Point Precipitation Frequency Estimates (https://hdsc.nws.noaa.gov/hdsc/pfds/pfds\_map\_cont.html). Figure shows the 3-day, 25year rainfall map based on the NOAA Atlas 14 dataset zoomed in to 883-m resolution.



Figure 40. Rainfall distribution across the basin for 3-day, 25-year storm, as generated by FAU CWR3

Figure shows the variation by month as measured in the community of Clewiston using the average monthly rainfall from 2010-2020 as reported in DBHYDRO for the Clewiston station from 01/01/2010 to 03/21/2021. Rainfall is higher in the summer.



Figure 41. Historical variation (1/2010-03/2021) of monthly rainfall for Clewiston, FL as reported by SFWMD (DBHYDRO, 2021)

### 2.7 Open Space

Open space is defined as areas that are exempted from development. Generally this means one or more of the following qualifiers exist:

- 1. Land that is valuable for recreation, forestry, fishing, or conservation of wildlife or natural resources
- 2. Land that is a prime natural feature of the state's la