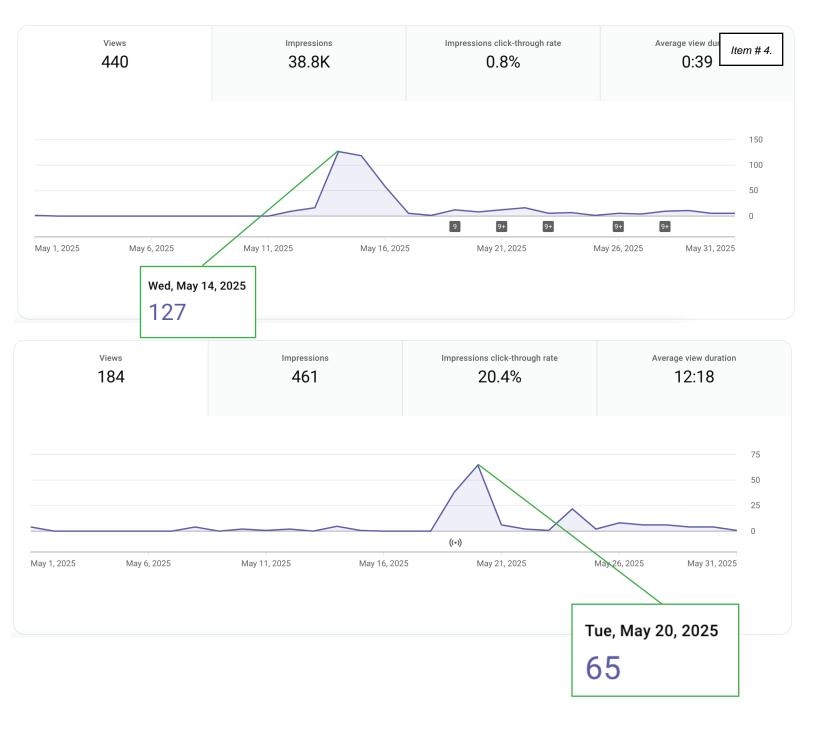

|   | Region - + | ↓ Active users                | New users                     | Engaged<br>sessions           | Engagement<br>rate      | Engaged<br>sessions<br>per active<br>user | en <i>Item # 4.</i><br>time per<br>active user |
|---|------------|-------------------------------|-------------------------------|-------------------------------|-------------------------|-------------------------------------------|------------------------------------------------|
|   | Total      | <b>2,218</b><br>100% of total | <b>2,213</b><br>100% of total | <b>1,689</b><br>100% of total | <b>60.34%</b><br>Avg 0% | <b>0.76</b><br>Avg 0%                     | <b>1m 19s</b><br>Avg 0%                        |
| 1 | Florida    | <b>1,494</b> (67.36%)         | <b>1,470</b> (66.43%)         | 1,175 (69.57%)                | 62.67%                  | 0.79                                      | 56s                                            |
| 2 | Virginia   | 109 (4.91%)                   | 96 (4.34%)                    | 49 (2.9%)                     | 41.53%                  | 0.45                                      | 15s                                            |
| 3 | Georgia    | 74 (3.34%)                    | 66 (2.98%)                    | <b>57</b> (3.37%)             | 67.06%                  | 0.77                                      | 36s                                            |
| 4 | New York   | 48 (2.16%)                    | 42 (1.9%)                     | 38 (2.25%)                    | 64.41%                  | 0.79                                      | 47s                                            |
| 5 | Ohio       | <b>39</b> (1.76%)             | 36 (1.63%)                    | 16 (0.95%)                    | 39.02%                  | 0.41                                      | 33s                                            |

|   | City - +  | ↓ Active<br>users | New users           | Engaged<br>sessions | Engagement<br>rate | Engaged<br>sessions<br>per active<br>user | Average<br>engagement<br>time per<br>active user |
|---|-----------|-------------------|---------------------|---------------------|--------------------|-------------------------------------------|--------------------------------------------------|
|   | Total     | 2,218             | 2,213               | 1,689               | 60.34%             | 0.76                                      | 1m 19s                                           |
|   | Iotai     | 100% of total     | 100% of total       | 100% of total       | Avg 0%             | Avg 0%                                    | Avg 0%                                           |
| 1 | Miami     | 546 (24.62%)      | <b>522</b> (23.59%) | 366 (21.67%)        | 56.13%             | 0.67                                      | 35s                                              |
| 2 | Clewiston | 178 (8.03%)       | 170 (7.68%)         | <b>199</b> (11.78%) | 70.82%             | 1.12                                      | 1m 24s                                           |
| 3 | (not set) | 91 (4.1%)         | 85 (3.84%)          | <b>59</b> (3.49%)   | 59.6%              | 0.65                                      | 33s                                              |
| 4 | Ashburn   | 72 (3.25%)        | 67 (3.03%)          | 27 (1.6%)           | 35.53%             | 0.38                                      | 15s                                              |
| 5 | Orlando   | <b>69</b> (3.11%) | <b>69</b> (3.12%)   | 45 (2.66%)          | 57.69%             | 0.65                                      | 40s                                              |
| 6 | Tampa     | 50 (2.25%)        | 48 (2.17%)          | 31 (1.84%)          | 56.36%             | 0.62                                      | 23s                                              |

|   | Language 👻 🕇 | ↓ Active users        | New users      | Engaged           | Engagement | Engaged    | Average     |
|---|--------------|-----------------------|----------------|-------------------|------------|------------|-------------|
|   |              |                       |                | sessions          | rate       | sessions   | engagement  |
|   |              |                       |                |                   |            | per active | time per    |
|   |              |                       |                |                   |            | user       | active user |
|   | Total        | 2,218                 | 2,213          | 1,689             | 60.34%     | 0.76       | 1m 19s      |
|   | Iotai        | 100% of total         | 100% of total  | 100% of total     | Avg 0%     | Avg 0%     | Avg 0%      |
| 1 | English      | <b>2,111</b> (95.18%) | 2,106 (95.16%) | 1,602 (94.85%)    | 60.02%     | 0.76       | 1m 19s      |
| 2 | Spanish      | 73 (3.29%)            | 73 (3.3%)      | 50 (2.96%)        | 63.29%     | 0.68       | 31s         |
| 3 | French       | 20 (0.9%)             | 20 (0.9%)      | <b>19</b> (1.12%) | 73.08%     | 0.95       | 1m 03s      |
| 4 | Portuguese   | 4 (0.18%)             | 4 (0.18%)      | 12 (0.71%)        | 80%        | 3.00       | 16m 04s     |
| 5 | German       | 3 (0.14%)             | 3 (0.14%)      | 3 (0.18%)         | 100%       | 1.00       | 37          |

|   | Page title and screen class 🔹 🕇               | ↓ <u>Views</u>                 | Active users                  | Views<br>per<br>active<br>user | Average<br>engagement<br>time per<br>active user | Event count<br>All events 👻    |
|---|-----------------------------------------------|--------------------------------|-------------------------------|--------------------------------|--------------------------------------------------|--------------------------------|
|   | Total                                         | <b>28,051</b><br>100% of total | <b>2,218</b><br>100% of total | <b>12.65</b><br>Avg 0%         | <b>1m 19s</b><br>Avg 0%                          | <b>86,316</b><br>100% of total |
| 1 | Page not found   Clewiston FL                 | 20,916 (74.56%)                | 1,014 (45.72%)                | 20.63                          | 47s                                              | <b>61,899</b> (71.71%)         |
| 2 | Home Page   Clewiston FL                      | 1,521 (5.42%)                  | 960 (43.28%)                  | 1.58                           | 21s                                              | 6,028 (6.98%)                  |
| 3 | Entity Browser File (modal)  <br>Clewiston FL | 829 (2.96%)                    | 2 (0.09%)                     | 414.50                         | 16m 51s                                          | 3,327 (3.85%)                  |
| 4 | Employment Opportunities  <br>Clewiston FL    | 286 (1.02%)                    | 194 (8.75%)                   | 1.47                           | 25s                                              | 968 (1.12%)                    |
| 5 | Staff Directory   Clewiston FL                | 250 (0.89%)                    | 152 (6.85%)                   | 1.64                           | 59s                                              | 761 ()<br>38                   |

| 6  | 25,000 attendees at the 2025<br>Clewiston Sugar Festival  <br>Clewiston FL | 204 (0.73%) | 179 (8.07%) | 1.14 | 12s | Item # 4.          |
|----|----------------------------------------------------------------------------|-------------|-------------|------|-----|--------------------|
| 7  | Search Filters   Clewiston FL                                              | 195 (0.7%)  | 104 (4.69%) | 1.88 | 25s | <b>596</b> (0.69%) |
| 8  | Calendar   Clewiston FL                                                    | 124 (0.44%) | 97 (4.37%)  | 1.28 | 23s | 386 (0.45%)        |
| 9  | Utilities   Clewiston FL                                                   | 106 (0.38%) | 73 (3.29%)  | 1.45 | 28s | <b>306</b> (0.35%) |
| 10 | Community Development  <br>Clewiston FL                                    | 95 (0.34%)  | 54 (2.43%)  | 1.76 | 31s | 275 (0.32%)        |