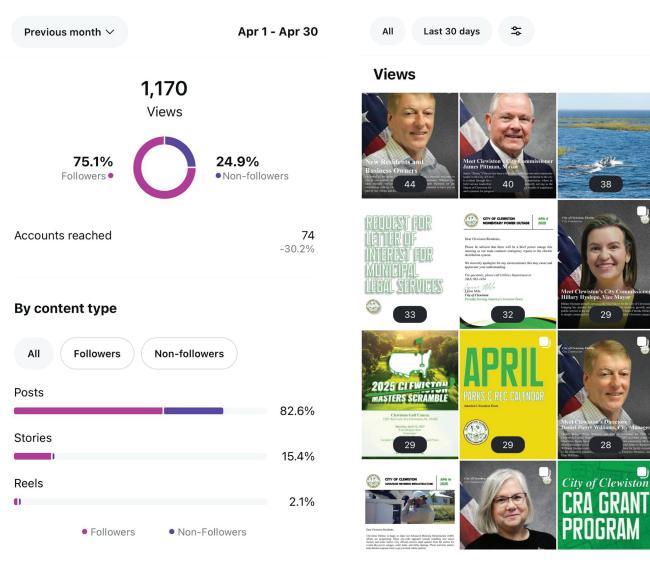

#### Background:

Receive and File of monthly staff reports from the following departments:

- City Clerk
- Community Development
- Finance
- Police
- Public Works
- Utilities

City of Clewiston Website Traffic & Insights Report Google Analytics Mar. 2025

Note: Google started to track activities March 17th, 2025

| COUNTRY        | ACTIVE USERS |
|----------------|--------------|
| United States  | 2.1K         |
| India          | 24           |
| Germany        | 11           |
| Canada         | 9            |
| France         | 5            |
| Brazil         | 4            |
| United Kingdom |              |