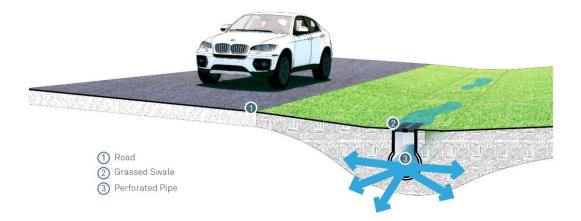

se the higher water tables cause them to work least efficiently when you need them most – rainfall at the end of the wet season. But they have value and function well.

The cost to install exfiltration trenches vary depending on pipe trench width and depth. Typical costs are \$150 per linear foot. Developers routinely install them to reduce the amount of land required for retention ponds. They also will pull contaminants into the trench as opposed to allowing them to runoff to surface water bodies. That can also be an issue unless additional treatment is otherwise provided. Trenches do not work if not well maintained, in muck soils and when the groundwater level inundates the trenches. In these circumstances, a better option is required. Design considerations are summarized in Figure 72.



## 9. Exfiltration Trench

Exfiltration trenches are particularly useful for sites with poorly-drained soils. Runoff gradually percolates through an engineered trench with amended soil over a period of days. Exfiltration trenches filter particulates as stormwater runoff moves through the media. Exfiltration trenches require less maintenance if upstream pre-treatment facilities like filter strips are used. Trees should not be planted near exfiltration trenches. These two actions reduce the potential for clogging the trench. Annual inspection is recommended to remove large debris and/or trash.



#### Where it can applied

Any low lying area where stormwater collects, and the water table is more than 3 ft below the surface; denselv developed areas where retention is not available, roadways