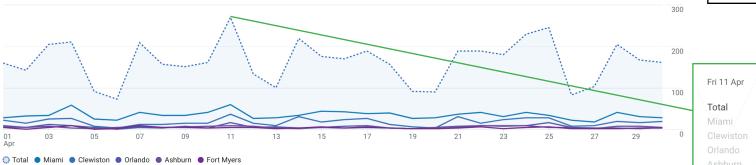

|   | Page title and screen class 🔹 🕇               | ↓ <u>Views</u>                 | Active users                  | Views<br>per<br>active<br>user | Average<br>engagement<br>time per<br>active user | Event count<br>All events 👻    |
|---|-----------------------------------------------|--------------------------------|-------------------------------|--------------------------------|--------------------------------------------------|--------------------------------|
|   | Total                                         | <b>28,051</b><br>100% of total | <b>2,218</b><br>100% of total | <b>12.65</b><br>Avg 0%         | <b>1m 19s</b><br>Avg 0%                          | <b>86,316</b><br>100% of total |
| 1 | Page not found   Clewiston FL                 | 20,916 (74.56%)                | 1,014 (45.72%)                | 20.63                          | 47s                                              | <b>61,899</b> (71.71%)         |
| 2 | Home Page   Clewiston FL                      | 1,521 (5.42%)                  | 960 (43.28%)                  | 1.58                           | 21s                                              | 6,028 (6.98%)                  |
| 3 | Entity Browser File (modal)  <br>Clewiston FL | 829 (2.96%)                    | 2 (0.09%)                     | 414.50                         | 16m 51s                                          | 3,327 (3.85%)                  |
| 4 | Employment Opportunities  <br>Clewiston FL    | 286 (1.02%)                    | 194 (8.75%)                   | 1.47                           | 25s                                              | 968 (1.12%)                    |
| 5 | Staff Directory   Clewiston FL                | 250 (0.89%)                    | 152 (6.85%)                   | 1.64                           | 59s                                              | 761 ()<br>38                   |

| 6  | 25,000 attendees at the 2025<br>Clewiston Sugar Festival  <br>Clewiston FL | 204 (0.73%) | 179 (8.07%) | 1.14 | 12s | Item # 4.          |
|----|----------------------------------------------------------------------------|-------------|-------------|------|-----|--------------------|
| 7  | Search Filters   Clewiston FL                                              | 195 (0.7%)  | 104 (4.69%) | 1.88 | 25s | <b>596</b> (0.69%) |
| 8  | Calendar   Clewiston FL                                                    | 124 (0.44%) | 97 (4.37%)  | 1.28 | 23s | 386 (0.45%)        |
| 9  | Utilities   Clewiston FL                                                   | 106 (0.38%) | 73 (3.29%)  | 1.45 | 28s | <b>306</b> (0.35%) |
| 10 | Community Development  <br>Clewiston FL                                    | 95 (0.34%)  | 54 (2.43%)  | 1.76 | 31s | 275 (0.32%)        |