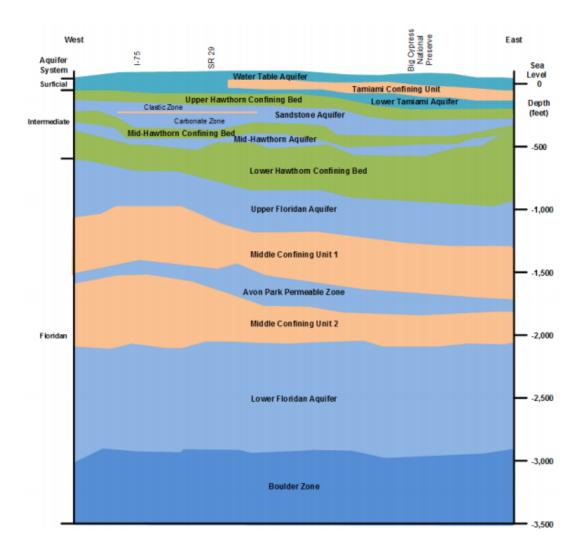

can be gathered for that common date (and two days prior in the event the canals were deliberately lowered). Data is obtained from the SFWMD DBHYDRO site for surface waters (https://www.sfwmd.gov/science-data/dbhydro) and processed by FAU at cwr3.fau.edu. Between stations, an ArcGIS tool permits a line to be drawn to replicate the canals and establish points in a gradient between stations. The canals form boundary conditions for the screening tool on the edges of the basin and affect localized groundwater. As a result, surficial wells were noted across the area (refer to Figure 32), and in conjunction with the surface water stations, were used to develop a groundwater surface layer for the basin following the multiple linear regression (MLR) protocol from Zhang et al. (2020) (Figure 30).



Figure 29. Hydrogeological profile across South Florida from the Big Cypress (west of Lake Okeechobee) to the Gulf of Mexico, from land surface down 3500 feet. The water table and Tamiami formations are the major sources of water supply in the basin, and throughout southwest Florida (SFWMD, 2009)



Figure 30. Elevation of the top of the surficial groundwater layer for the City of Clewiston's subwatershed created by multiple linear regression analysis – elevation NAVD88, as generated by FAU CWR3

### 2.3 Surface Water/Tides

Historically, surface water and tides have been an important factor in determining how much freshwater is delivered, how fast this water enters wetlands and estuaries, and the quality of that water. Evapotranspiration and rainfall do not coincide (Figure 31), which m