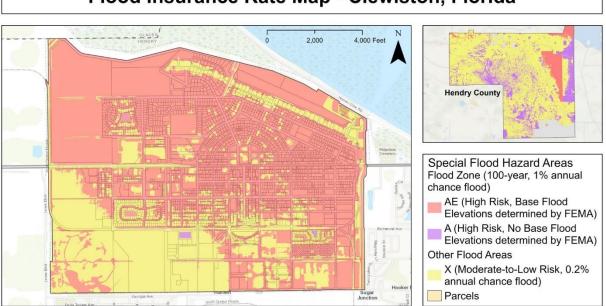

ere the main floodway is separated into discrete channels and tiny islands. As the stream meanders, it creates oxbows that change as time, flooding and storms alter the flow path of the stream. Oxbow lakes are formed when a meander, or bend, in the river is cut off from the river's mainstem. Features such as oxbow lakes and seasonal wetlands are often a part of floodplains created through erosion and deposition. Section 1.1.2 shows the historical oxbows in the greater Caloosahatchee watershed. The flood zones are marked in the flood insurance rate map for Hendry County (Figure 25) and the closer view for the City of Clewiston (**Error! Reference source not found.**). However a full floodplain map for the study area should be developed.



Figure 25. Hendry County flood insurance rate map



# Flood Insurance Rate Map - Clewiston, Florida

Figure 26. City of Clewiston flood insurance rate map

To provide a national standard without regional discrimination, the 1% annual chance (100-year) flood has been adopted by FEMA as the base flood for floodplain management purposes. Flood risk is evaluated based on factors such as known flood hazards and projected impact on the built environment. In the 2019 FIS for Hendry County, engineering analyses were performed for each flooding source to calculate its 1% annual chance flood elevations; elevations corresponding to other floods (e.g. 10-, 4-, 2-, 0.2-percent annual chance, etc.) may have also been computed for certain flooding sources. The engineering models and methods are described in detail in the 2019 FIS. The modeled elevations