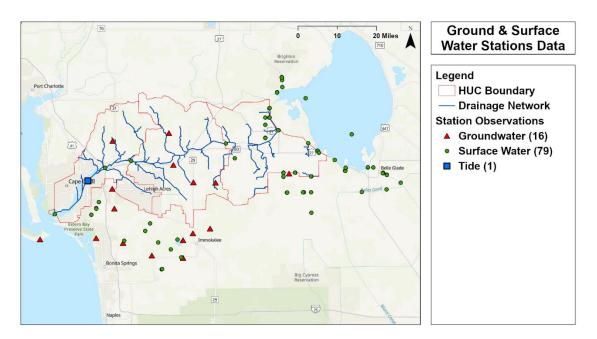

groundwater surface.

Many stations are located along canals and rivers, which assists in determining the water levels across open and connected surface waterbodies. As shown on the map in Figure 32, there are a total of 95 stations with observations available. Sixteen were groundwater stations, mostly within and to the south of the greater Caloosahatchee watershed. This is because the watershed is primarily agricultural, so monitoring groundwater for water supply purposes is not a priority. Surface water stations are more extensive (n = 79) including nearly a dozen in Lake Okeechobee, which is a major driver of groundwater. All daily mean surface water level observations for the common date in this study (09/27/2013) were gathered from monitoring stations in the SFWMD DBHYDRO database.



Figure 32. Control and surface water stations maintained in the greater Caloosahatchee watershed, as generated by FAU CWR3

#### 2.4 Soils

Soil can store water if there is adequate distance between the topographic surface and the groundwater, and the soil types are capable of absorbing the water. Soil storage capacity is the volume of soil pores in the unsaturated zone that is available to store infiltrated stormwater (Gregory et al., 1998). Throughout Florida, it is common to have large volume storm events that fill the voids in the unsaturated zone as shown in Figure 33.



Figure 33. Zones where underground water exists (USGS, 2020)

The unsaturated zone is the portion of the subsurface above the water table that contains soil/rock and air and water in its pores as shown in Figure 34