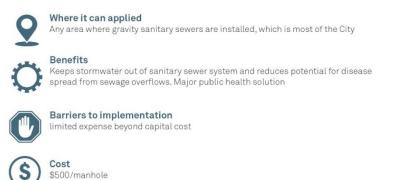

oring Sewer System

Increased infiltration/inflow (I/I) due to saturated soil conditions and infrastructure structural issues (e.g., broken pipes, deteriorating pipes) will need to be addressed. Infiltration is a direct result of groundwater that migrates into the pipes due the pipes being under water, which is the normal situation for most of coastal Florida. Most utilities have peaks, which are likely to become larger if climate change results in increased rainfall volume. Peaks are caused by inflow during rain events – generally surface connections. Reducing infiltration and inflow reduces the demands on wastewater plants, frees capacity, and limits chlorides, which can make reuse disposal options a challenge. It will also reduce the pump run times on lift stations due to lower flows.



Figure 78. Design considerations, benefits, barriers, and costs for armoring sewer systems

The protocol for identifying breaches in the system that lead to infiltration/inflow include:

- Inspection of all sanitary sewer manholes for damage, leakage or other problems all documented in a report that identifies problem type, location, and recommended repair
- Repair the flow path in the bottom of the manhole (bench) in poor condition or exhibiting substantial leakage
- Repair manhole walls in poor condition or exhibiting substantial leakage

- Repair/seal chimneys in all manholes to reduce infiltration from the street during flooding events
- Install dishes in all manholes to prevent infiltration
- Install LDL<sup>TM</sup> plugs where manholes in the public right-of-way or other portion o