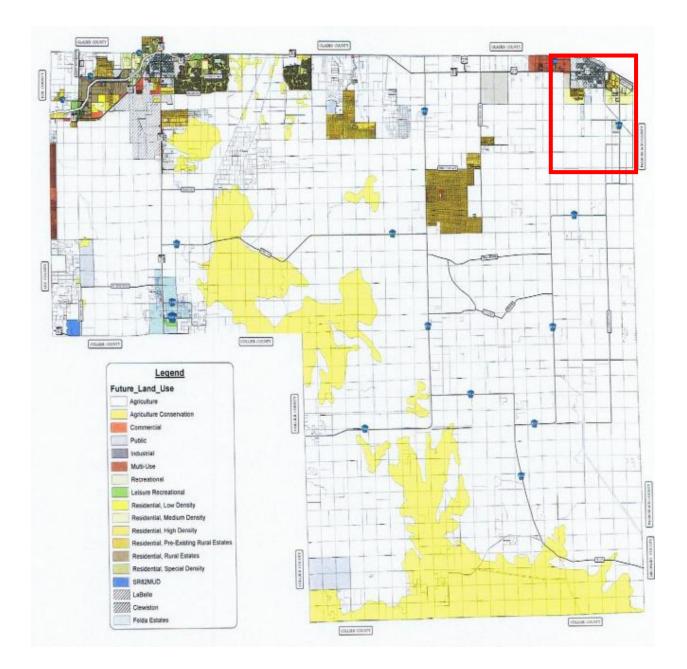

ver and associated changes.



Figure 21. Wetlands in the City of Clewiston's subwatershed

Upland areas – pines and palms that provide habitat for certain species like the Florida Panther are shown in Figure 22. Many of these areas are either protected or have limitations on development. The extent of Florida Panther habitat is shown in **Error! Reference source not found.**, which covers areas west of the subwatershed.

Figure 24. shows the land use element from the Hendry County <u>Comprehensive plan</u>. The area is projected to remain roughly the same as today – mostly agriculture with some urban area in Clewiston.



Figure 22. Uplands in the Caloosahatchee East/Clewiston watershed



Figure 23. Florida panther habitat range (Florida Fish and Wildlife Conservation Commission, 2018)



Figure 24. Conservation areas (gray) in Hendry County – the sub-watershed is roughly delineated in red (http://www.hendryfla.net/hendrycountynew/uploads/2013\_Comp\_Plan\_Complete.pdf)

## 1.1.5 Floodplains

Floodplain identification and mapping is important for flood protection of property/damage reduction. Because floodplains will flood periodically, local governments are expected to develop regulations that either prohibit development in floodplains or permit development that follows standards that make the structures/properties more resilient to flooding.

Beyond the floodway is the flood fringe, which extends from the outer banks of the floodway to the bluff lines of a river valley. When a channel receives too much water, the excess flows over its banks and into the adjacent floodpl