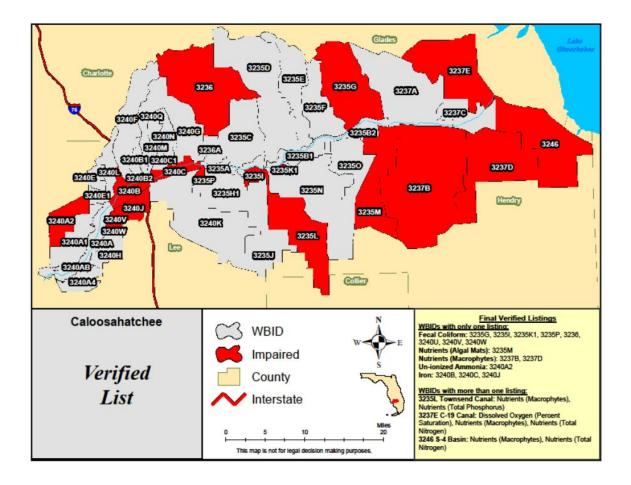

governments to prepare multi-hazard mitigation plans (and their resubmission every five years to stay eligible) as a precondition for receiving FEMA mitigation project grants and non-emergency assistance.

# 3.5.1 Water Quality Management Reports (TMDL/BMAP/SWIM Plans)

Section 303(d) of the Clean Water Act allows USEPA to assist states, territories, and authorized tribes in listing out any and all impaired waters and developing their respective TMDLs. FDEP checks the quality of watersheds across the State of Florida and determines if they are with an acceptable TMDL of pollutants. There is no specific TMDL plan for the Caloosahatchee watershed. However, there are TMDLs in the eastern part of the watershed and a BMAP created by the SFWMD. The impaired waters are shown in Figure 49. City



of Clewiston's subwatershed has TMDL limitations. Primarily the water quality issues involve fecal coliforms and nutrients.

Figure 49. Impaired water bodies identified in the BMAP for the greater Caloosahatchee watershed (FDEP, 2009)

Under the provisions of the Surface Water Improvement and Management (SWIM) Act, the SFWMD was required to develop and implement a SWIM plan to preserve, protect, and restore Lake Okeechobee. *The Lake Okeechobee SWIM Plan* was enacted in 1989 and was updated in August 1997. The environmental element recognized that adverse impacts to the Caloosahatchee Estuary occur when regulatory releases are made through C-43 Canal for lake flood protection purposes. Large, unnatural freshwater releases from the lake through the C-43 to the Caloosahatchee Estuary alter