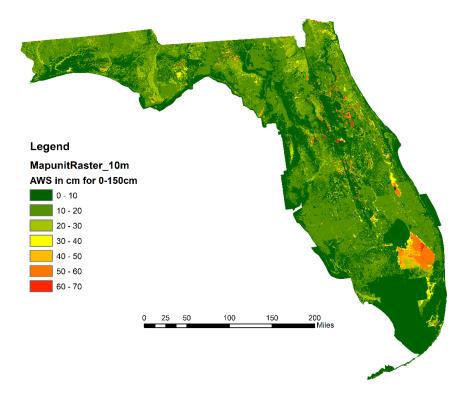

within the geodatabase instead of externally as separate shape files. Both SSURGO and gSSURGO are considered products of the National Cooperative Soil Survey (NCSS). Figure 35 shows the unsaturated zone found by the difference between the groundwater elevation layer and surface topography.



Figure 35. Unsaturated zone map for City of Clewiston's subwatershed, as generated by FAU CWR3

The available water storage from USDA derived for the soil layer (0-150 cm or 0-5 ft) statewide is shown in Figure 36, which covers most of Florida with a spatial resolution of 10 m. The unit is in cm. As a result of applying this layer to the study area (Figure 37), the estimated soil storage capacity can be illustrated. Much of the greater Caloosahatchee watershed has very limited soil storage capacity.



Figure 36. Available water storage derived from the gSSURGO soil database for all of Florida, as generated by FAU CWR3



Figure 37. Unsaturated zone for City of Clewiston's subwatershed (water holding capacity in inches), as generated by FAU CWR3

#### 2.5 Land Cover

The USGS produces the NLCD of nationwide data on land cover at a 30-m resolution with a 16-class legend based on a modified Anderson Level II classification system. NLCD is coordinated through the 10-member Multi-Resolution Land Characteristics Consortium (MRLC) to provide digital land cover information nationwide. For the conterminous United States, NLCD 2016 contains 28 different land cover products characterizing land cover and land cover change across 7 epochs from 2001-2016, urban imperviousness and urban imperviousne