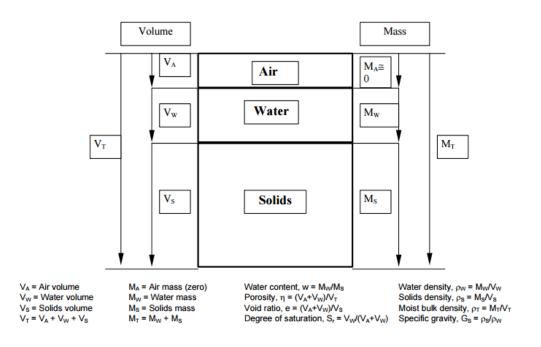

storage capacity is the volume of soil pores in the unsaturated zone that is available to store infiltrated stormwater (Gregory et al., 1998). Throughout Florida, it is common to have large volume storm events that fill the voids in the unsaturated zone as shown in Figure 33.



Figure 33. Zones where underground water exists (USGS, 2020)

The unsaturated zone is the portion of the subsurface above the water table that contains soil/rock and air and water in its pores as shown in Figure 34. This zone affects the rate at which the aquifer gets recharged by controlling water movement from the surface of the land downward towards the aquifer. During rain events, the soil voids fill up quickly resulting in the ground water table rising to the surface and the surplus rainfall becomes runoff.



Figure 34. Saturated zone soil phase diagram and definitions (Gregory et al., 1998)

Soil data is available from the United States Department of Agriculture (USDA) or other agencies in the form of maps that can be incorporated as a GIS layer. The Gridded SSURGO (gSSURGO) dataset from USDA is chosen. This dataset is similar to the standard product from USDA Natural Resources Conservation Service (NRCS) Soil Survey Geographic (SSURGO) database, but is in the Environmental Systems Research Institute, Inc. (ESRI<sup>®</sup>) file geodatabase format. A file geodatabase allows for statewide or even Conterminous United States (CONUS) tiling of data. The gSSURGO dataset contains all of the original soil attribute tables in SSURGO. All spatial data are stored within the geodatabase instead of ext