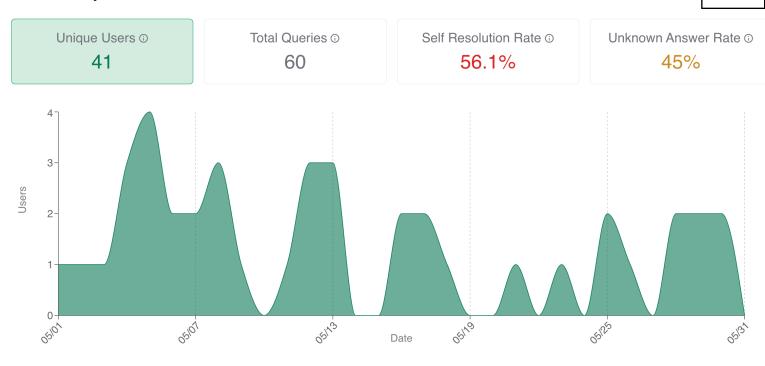

| 0 (0%)                        | 0%                      | 0.00                                      | Os                                               | 38 (0.07%)                     |
| 9  | Opera             | 9 (0.19%)                     | 8 (0.18%)                     | 12 (0.31%)                    | 92.31%                  | 1.33                                      | 2m 51s                                           | 200 (0.37%)                    |
| 10 | Internet Explorer | 7 (0.15%)                     | 7 (0.16%)                     | 0 (0%)                        | 0%                      | 0.00                                      | Os                                               | 21 (0.04%)                     |

# City of Clewiston Chatbot Analytics

ltem # 4.



| Top Topics 🛈            |   |
|-------------------------|---|
| Application             | 5 |
| Bill Payment            | 4 |
| Contractor Registration | 2 |
| Fiscal Year             | 2 |
| Person Search           | 2 |
| Public Meetings         | 2 |
| Rv Regulations          | 2 |
| Trash Pickup            | 2 |
| Apprentice Application  | 1 |
| Boat Ramps              | 1 |

| URL Sources 🛈                                           |     |
|---------------------------------------------------------|-----|
| https://www.clewiston-fl.gov/                           | 8   |
| https://www.clewiston-fl.gov/human-resources/page       | 7   |
| https://www.clewiston-fl.gov/utilities/page/billing-pay | 4   |
| https://www.clewiston-fl.gov/community-developme        | 3   |
| https://www.cle