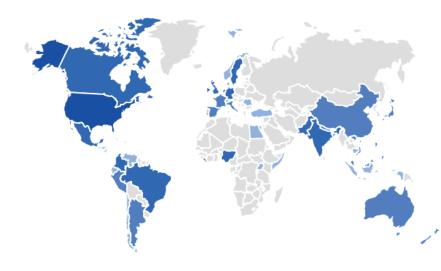

Note: Google started to track activities March 17th, 2025

| COUNTRY        | ACTIVE USERS |
|----------------|--------------|
| United States  | 2.1K         |
| India          | 24           |
| Germany        | 11           |
| Canada         | 9            |
| France         | 5            |
| Brazil         | 4            |
| United Kingdom |              |