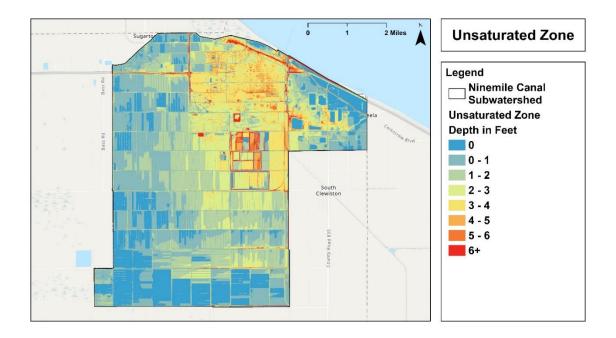

d SSURGO (gSSURGO) dataset from USDA is chosen. This dataset is similar to the standard product from USDA Natural Resources Conservation Service (NRCS) Soil Survey Geographic (SSURGO) database, but is in the Environmental Systems Research Institute, Inc. (ESRI<sup>®</sup>) file geodatabase format. A file geodatabase allows for statewide or even Conterminous United States (CONUS) tiling of data. The gSSURGO dataset contains all of the original soil attribute tables in SSURGO. All spatial data are stored within the geodatabase instead of externally as separate shape files. Both SSURGO and gSSURGO are considered products of the National Cooperative Soil Survey (NCSS). Figure 35 shows the unsaturated zone found by the difference between the groundwater elevation layer and surface topography.



Figure 35. Unsaturated zone map for City of Clewiston's subwatershed, as generated by FAU CWR3

The available water storage from USDA derived for the soil layer (0-150 cm or 0-5 ft) statewide is shown in Figure 36, which covers most of Florida with a spatial resolution of 10 m. The unit is in cm. As a result of applying this layer to the study area (Figure 37), the estimated soil storage capacity can be illustrated. Much of the greater Caloosahatchee watershed has very limited soil storage capacity.



Figure 36. Available water storage derived from the gSSURGO soil database for all of Florida, as generated by FAU CWR3



Figure 37. Unsaturated zone for City of Clewiston's subwatershed (water holding capacity in inches), as generated by FAU CWR3

#### 2.5 Land Cover

The USGS produces th