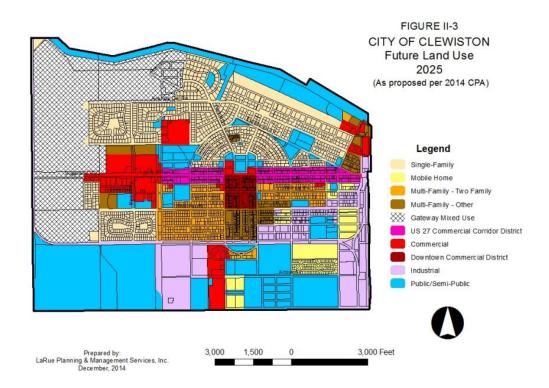

r altered due to the management of water caused by the C&SF program described earlier. The Caloosahatchee River Watershed Protection Plan (CRWPP) study area includes the land that drains to the mouth of the Caloosahatchee and the associated offshore estuarine area, which comprises five subwatersheds (SFWMD et al., 2012b). Based on the 2014-2016 Florida Land Use Cover Classification System (FLUCCS) Level 1 land use, the top ranked land uses are agriculture (72.1%) and urban and built up (19.8%) with all other

land use categories representing less than 2.0%, as shown in Figure 10. The future land use is shown in Figure 11. For the City itself, is shown in Figure 12.



Figure 10 Current Land use for Ninemile Canal subwatershed



Figure 11. Current Land use for Ninemile Canal subwatershed



Figure 12. City of Clewiston Future Land use

Current land use in the Caloosahatchee East/Clewiston watershed as processed by FAU using 2014-16 modified Level-1 FLUCCS land use adapted by SFWMD (left) and using the NLCD2016 dataset with the perennial ice/snow classification removed (right)

Table 1. Summary of land use/land cover in the Clewiston watershed using the modified level-1 FLUCCS dataset

| Land Use Category                                                                                                                             | Acres* |  |  |  |
|-----------------------------------------------------------------------------------------------------------------------------------------------|--------|--|--|--|
| Single-Family