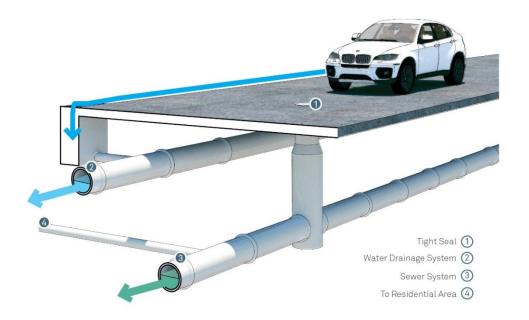

estimated at \$100/manhole with other improvements such as chimney seals (Figure 75), LDL plugs (Figure 76), rain dishes (Figure 77), and ancillary corrections to service lines on both public and private property. A full inflow removal program is on the order of \$500/ manhole, which will reduce costs associated with infiltration and generally pays for itself. The improvements will function until the area is fully inundated, and development moves elsewhere. It is a robust improvement that will

last for years but does require ongoing upkeep as the system deteriorates with time. Design considerations are summarized in Figure 78.



Figure 75. Chimney seal installed (Courtesy USSI)



Figure 76. LDL plug design (Courtesy USSI)



Figure 77. Inflow defender manhole rain dish (Courtesy USSI)



## 22. Armoring Sewer System

Increased infiltration/inflow (I/I) due to saturated soil conditions and infrastructure structural issues (e.g., broken pipes, deteriorating pipes) will need to be addressed. Infiltration is a direct result of groundwater that migrates into the pipes due the pipes being under water, which is the normal situation for most of coastal Florida. Most utilities have peaks, which are likely to become larger if climate change results in increased rainfall volume. Peaks are caused by inflow during rain events – generally surface connections. Reducing infiltration and inflow reduces the demands on wastewater plants, frees capacity, and limits chlorides, which can make reuse disposal options a challenge. It will also reduce the pump run times on lift stations due to lo