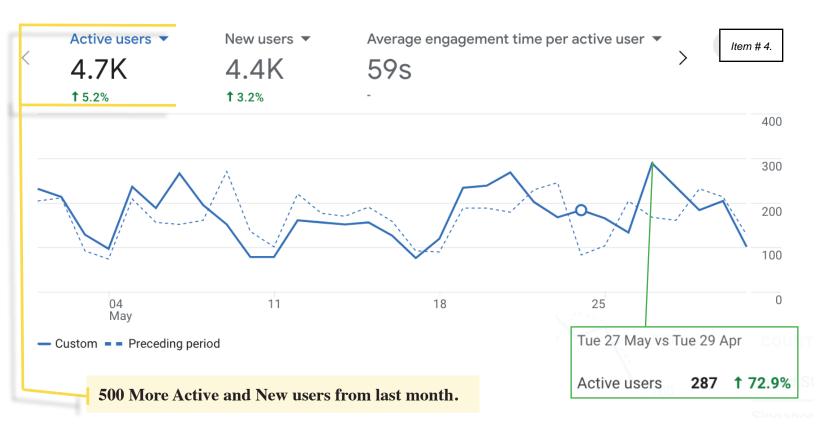

|   | Region - + | ↓ Active users                | New users                     | Engaged<br>sessions           | Engagement<br>rate      | Engaged<br>sessions<br>per active<br>user | en <i>Item # 4.</i><br>time per<br>active user |
|---|------------|-------------------------------|-------------------------------|-------------------------------|-------------------------|-------------------------------------------|------------------------------------------------|
|   | Total      | <b>2,218</b><br>100% of total | <b>2,213</b><br>100% of total | <b>1,689</b><br>100% of total | <b>60.34%</b><br>Avg 0% | <b>0.76</b><br>Avg 0%                     | <b>1m 19s</b><br>Avg 0%                        |
| 1 | Florida    | <b>1,494</b> (67.36%)         | <b>1,470</b> (66.43%)         | 1,175 (69.57%)                | 62.67%                  | 0.79                                      | 56s                                            |
| 2 | Virginia   | 109 (4.91%)                   | 96 (4.34%)                    | 49 (2.9%)                     | 41.53%                  | 0.45                                      | 15s                                            |
| 3 | Georgia    | 74 (3.34%)                    | 66 (2.98%)                    | <b>57</b> (3.37%)             | 67.06%                  | 0.77                                      | 36s                                            |
| 4 | New York   | 48 (2.16%)                    | 42 (1.9%)                     | 38 (2.25%)                    | 64.41%                  | 0.79                                      | 47s                                            |
| 5 | Ohio       | <b>39</b> (1.76%)             | 36 (1.63%)                    | 16 (0.95%)                    | 39.02%                  | 0.41                                      | 33s                                            |