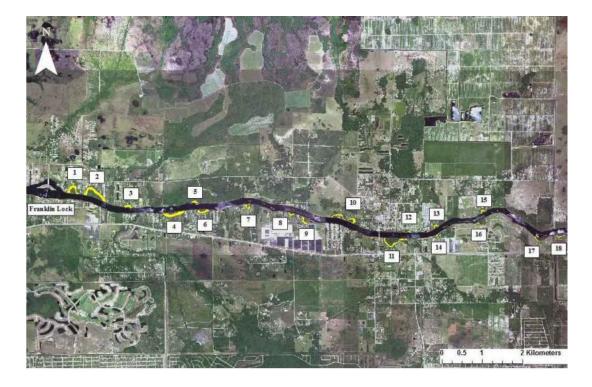

ecreased but only in the interior of the oxbow and that the mean depth has significantly increased but only in the exterior cross-sections. This analysis also showed that the width has significantly increased throughout the oxbow. Factors responsible for such differences include natural geomorphic processes, pattern changes due to channelization, land use and anthropogenic activities. The conditions of the W.P. Franklin Lock and Dam (Error! Reference source not found.) and the Ortona Lock and Dam (Error! Reference source not found.) are monitored by USACE. Secondary drainage canals are monitored and maintained by SFWMD. Error! Reference source not found. shows the changes resulting from channelization and how the floodplain of the river has decreased with channelization (Delhomme, 2012).



Figure 16. Oxbows (numbered) east of the W.P. Franklin Lock and Dam (Delhomme, 2012)



Figure 17. Oxbows (numbered) west of the Ortona Lock and Dam (Delhomme, 2012)



Figure 18. Comparison of historical and channelized Caloosahatchee riverbed (Delhomme, 2012)

## 1.1.3 Hydrologic Boundaries

The geographic area of the subject subwatershed should be clearly defined to ensure that implementing the WMP will address all the major sources and causes of impairments and threats. Although there is no rigorous definition or delineation of this concept, one way to identify the geographic extent of the watershed master planning effort is to consult the United States Geological Survey (USGS) map of hydrologic units. A hydrologic unit is part of a watershed mapping classification system showing var