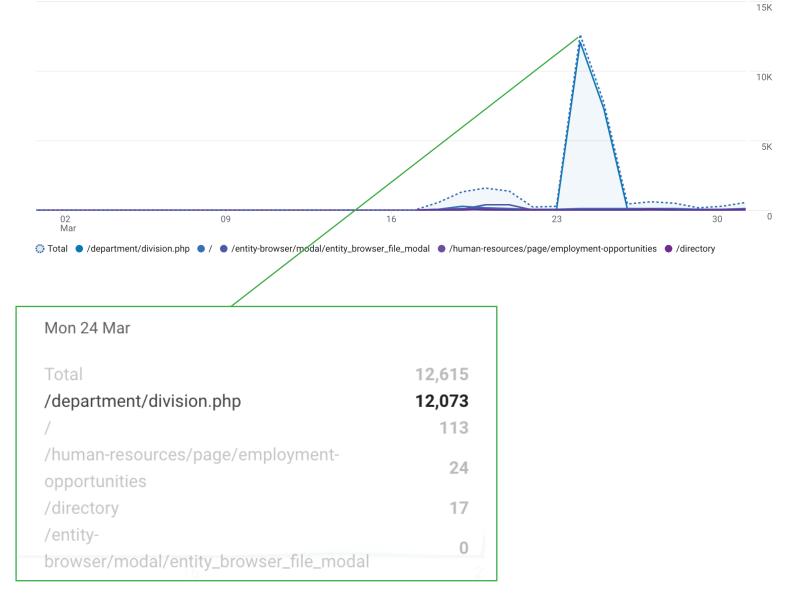

|   | Page title and screen class 🔹 🕇               | ↓ <u>Views</u>                 | Active users                  | Views<br>per<br>active<br>user | Average<br>engagement<br>time per<br>active user | Event count<br>All events 👻    |
|---|-----------------------------------------------|--------------------------------|-------------------------------|--------------------------------|--------------------------------------------------|--------------------------------|
|   | Total                                         | <b>28,051</b><br>100% of total | <b>2,218</b><br>100% of total | <b>12.65</b><br>Avg 0%         | <b>1m 19s</b><br>Avg 0%                          | <b>86,316</b><br>100% of total |
| 1 | Page not found   Clewiston FL                 | 20,916 (74.56%)                | 1,014 (45.72%)                | 20.63                          | 47s                                              | <b>61,899</b> (71.71%)         |
| 2 | Home Page   Clewiston FL                      | 1,521 (5.42%)                  | 960 (43.28%)                  | 1.58                           | 21s                                              | 6,028 (6.98%)                  |
| 3 | Entity Browser File (modal)  <br>Clewiston FL | 829 (2.96%)                    | 2 (0.09%)                     | 414.50                         | 16m 51s                                          | 3,327 (3.85%)                  |
| 4 | Employment Opportunities  <br>Clewiston FL    | 286 (1.02%)                    | 194 (8.75%)                   | 1.47                           | 25s                                              | 968 (1.12%)                    |
| 5 | Staff Directory   Clewiston FL                | 250 (0.89%)                    | 152 (6.85%)                   | 1.64                           | 59s                                              | 761 ()<br>38                   |