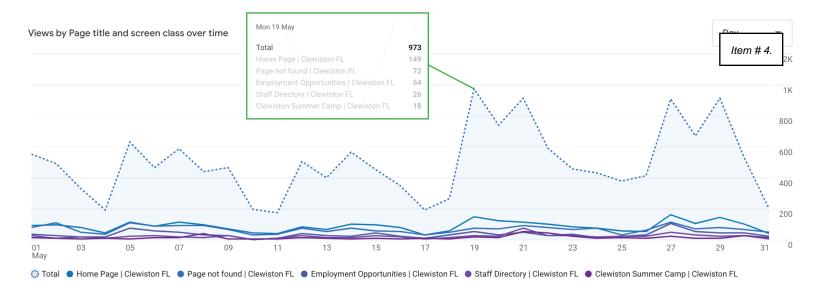

|   | Page title and screen class 🔹 🕇               | ↓ <u>Views</u>                 | Active users                  | Views<br>per<br>active<br>user | Average<br>engagement<br>time per<br>active user | Event count<br>All events 👻    |
|---|-----------------------------------------------|--------------------------------|-------------------------------|--------------------------------|--------------------------------------------------|--------------------------------|
|   | Total                                         | <b>28,051</b><br>100% of total | <b>2,218</b><br>100% of total | <b>12.65</b><br>Avg 0%         | <b>1m 19s</b><br>Avg 0%                          | <b>86,316</b><br>100% of total |
| 1 | Page not found   Clewiston FL                 | 20,916 (74.56%)                | 1,014 (45.72%)                | 20.63                          | 47s                                              | <b>61,899</b> (71.71%)         |
| 2 | Home Page   Clewiston FL                      | 1,521 (5.42%)                  | 960 (43.28%)                  | 1.58                           | 21s                                              | 6,028 (6.98%)                  |
| 3 | Entity Browser File (modal)  <br>Clewiston FL | 829 (2.96%)                    | 2 (0.09%)                     | 414.50                         | 16m 51s                                          | 3,327 (3.85%)                  |
| 4 | Employment Opportunities  <br>Clewiston FL    | 286 (1.02%)                    | 194 (8.75%)                   | 1.47                           | 25s                                              | 968 (1.12%)                    |
| 5 | Staff Directory   Clewiston FL                | 250 (0.89%)                    | 152 (6.85%)                   | 1.64                           | 59s                                              | 761 ()<br>38                   |

| 6  | 25,000 attendees at the 2025<br>Clewiston Sugar Festival  <br>Clewiston FL | 204 (0.73%) | 179 (8.07%) | 1.14 | 12s | Item # 4.          |
|----|----------------------------------------------------------------------------|-------------|-------------|------|-----|--------------------|
| 7  | Search Filters   Clewiston FL                                              | 195 (0.7%)  | 104 (4.69%) | 1.88 | 25s | <b>596</b> (0.69%) |
| 8  | Calendar   Clewiston FL                                                    | 124 (0.44%) | 97 (4.37%)  | 1.28 | 23s | 386 (0.45%)        |
| 9  | Utilities   Clewiston FL                                                   | 106 (0.38%) | 73 (3.29%)  | 1.45 | 28s | <b>306</b> (0.35%) |
| 10 | Community Development  <br>Clewiston FL                                    | 95 (0.34%)  | 54 (2.43%)  | 1.76 | 31s | 275 (0.32%)        |