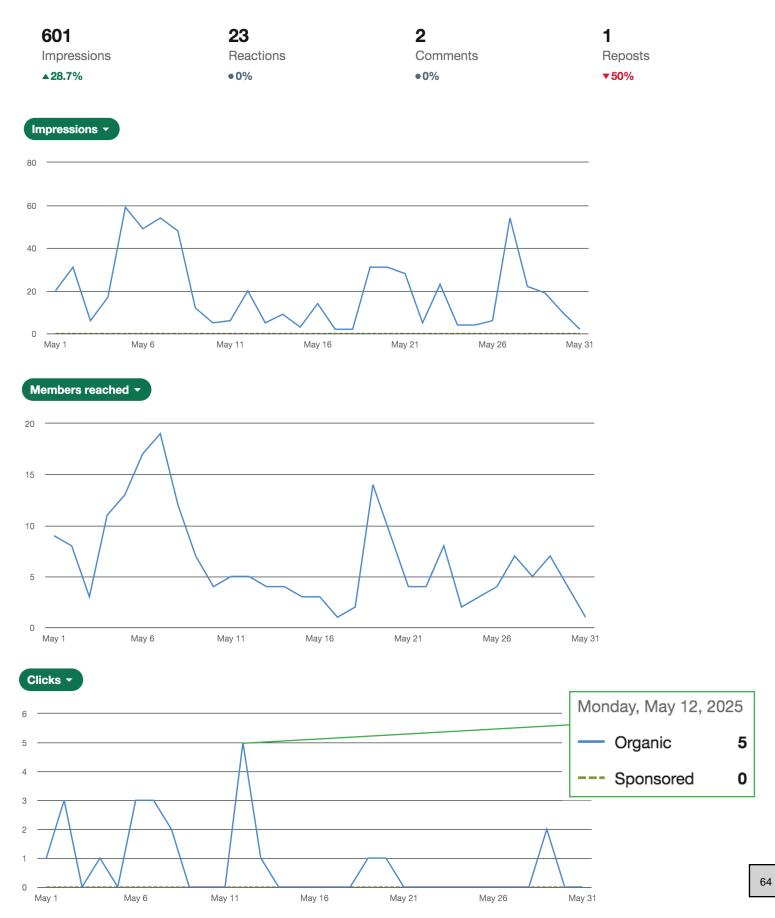

g-pay4 |
| https://www.clewiston-fl.gov/police/page/frequently 2    |
| https://www.clewiston-fl.gov/home-page/page/mem 1        |
| https://www.clewiston-fl.gov/library/page/applications 1 |
| https://www.clewiston-fl.gov/police/page/animal-ser 1    |
| https://www.clewiston-fl.gov/public-works/page/garb1     |
| https://www.clewiston-fl.gov/recreation/page/boat-ra1    |
| https://www.clewiston-fl.gov/utilities/page/services 1   |
| https://www.clewiston-fl.gov/utilities/page/services-p1  |



City of Clewiston Facebook



### Followers 0

3,547

Lifetime

Age & gender **①** 





25,240



# Content interactions +166.9% vs. Mar 31, 2025 - Apr 30, 2025 Photos 4,162 Multi photo 724 Others 49 Videos 5 Stories 1 1

City of Clewiston LinkedIn

# **Highlights**

Data for 5/1/2025 - 5/31/2025



# City of Clewiston Instagram



| <           | Professional dashboar | d Q            |  |
|-------------|-----------------------|----------------|--|
| Insights    |                       | May 3 - Jun 1  |  |
| Views       |                       | ↗ 4.6K >       |  |
| Interaction | S                     | <b>⊅</b> 132 > |  |
| New follow  | ers                   | 0 >            |  |
| Content yo  | u shared              | 54 >           |  |





# ANNOUNCEMENT

# City of Clewiston YouTube

ltem # 4.





# PROTECTIVE INSPECTIONS ACTIVITY REPORT May 2025

# **Building Department**

- Issued 27 permits
- Performed 69 inspections
- Performed 35 plan reviews
- Serviced 225 customers (both by phone & walk-ins)
- Business Licenses issued 4 (renewals & new)
- Issued 4 yard sale permits