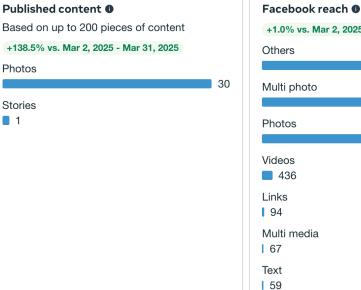

#### Background:

Receive and File of monthly staff reports from the following departments:

- City Clerk
- Community Development
- Finance
- Police
- Public Works
- Utilities

City of Clewiston Website Traffic & Insights Report Google Analytics Mar. 2025

Note: Google started to track activities March 17th, 2025

| COUNTRY        | ACTIVE USERS |
|----------------|--------------|
| United States  | 2.1K         |
| India          | 24           |
| Germany        | 11           |
| Canada         | 9            |
| France         | 5            |
| Brazil         | 4            |
| United Kingdom |              |