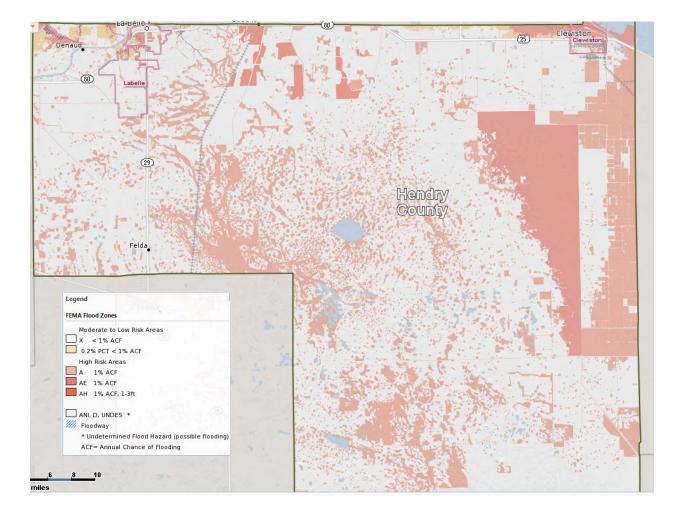

river. Braided rivers often include river deltas, where the main floodway is separated into discrete channels and tiny islands. As the stream meanders, it creates oxbows that change as time, flooding and storms alter the flow path of the stream. Oxbow lakes are formed when a meander, or bend, in the river is cut off from the river's mainstem. Features such as oxbow lakes and seasonal wetlands are often a part of floodplains created through erosion and deposition. Section 1.1.2 shows the historical oxbows in the greater Caloosahatchee watershed. The flood zones are marked in the flood insurance rate map for Hendry County (Figure 25) and the closer view for the City of Clewiston (**Error! Reference source not found.**). However a full floodplain map for the study area should be developed.



Figure 25. Hendry County flood insurance rate map



# Flood Insurance Rate Map - Clewiston, Florida

Figure 26. City of Clewiston flood insurance rate map

To provide a national standard without regional discrimination, the 1% annual chance (100-year) flood has been adopted by FEMA as the base flood for floodplain management purposes. Flood risk is evaluated based on factors such as known flood hazards and projected impact on the built environment. In the 2019 FIS for Hendry County, engineering analyses were performed for each flooding source to calculate its 1% annual chance flood elevations; elevations corresponding to other floods (e.g. 10-, 4-, 2-, 0.2-percent annual chance, etc.) may have also been computed for certain flooding sources. The engineering models and methods are descri