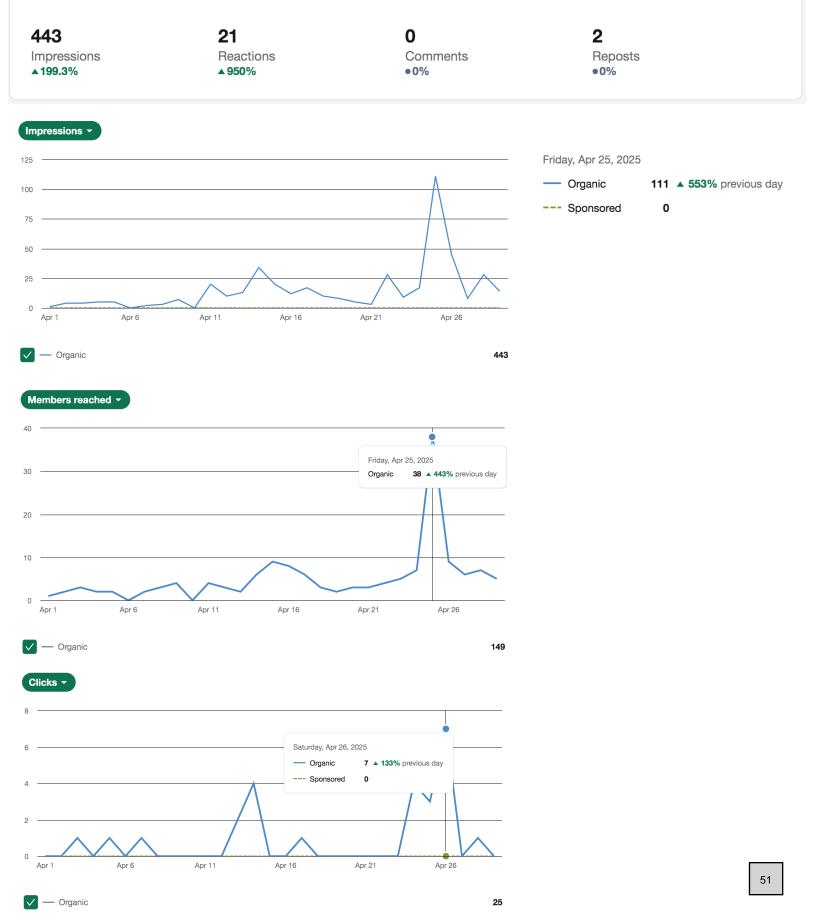

#### Background:

Receive and File of monthly staff reports from the following departments:

- City Clerk
- Community Development
- Finance
- Police
- Public Works
- Utilities

City of Clewiston Website Traffic & Insights Report Google Analytics Mar. 2025

Note: Google started to track activities March 17th, 2025

| COUNTRY        | ACTIVE USERS |
|----------------|--------------|
| United States  | 2.1K         |
| India          | 24           |
| Germany        | 11           |
| Canada         | 9            |
| France         | 5            |
| Brazil         | 4            |
| United Kingdom |              |