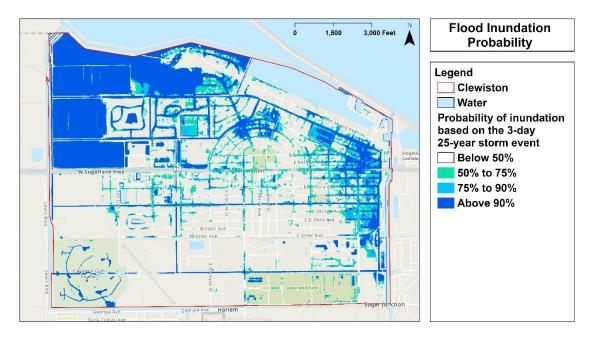

s directly southwest of Lake Okeechobee in northeast Hendry County. The design storm simulation determined that floodwaters would rise to a maximum headwater height of 15.82 feet NAVD88. Approximately 35% of Clewiston's total area, or 1.58 mi<sup>2</sup>, has ground surface elevations below the maximum headwater height, and would therefore be expected to be inundated during a 3-day, 25-year design storm. The flooded areas include agricultural lands in the northwest and wetlands in the north. Flooding in the eastern portion of the city is of more concern as it poses a threat to residential housing, commercial businesses, and existing critical infrastructure. The risk associated with Clewiston's flooded area was classified as the probability of inundation, as shown on the map in Figure 55.



Figure 55. Flood risk map for the City of Clewiston, FL, as generated by FAU CWR3



Figure 56. Flood risk based on the 1-day 100-year storm in Clewiston, as generated by FAU CWR3



Figure 57. Flood risk based on the 1-day 10-year storm in Clewiston, as generated by FAU CWR3



Figure 58. Flood risk based on the 1-day 5-year storm in Clewiston, as generated by FAU CWR3

#### 4.2 Future Challenges of Sea Level Rise and Climate Change

Global observations from satellites and long-term data collection have made it possible to document and analyze patterns in the Earth's climate. Scientific analysis of the impact of these changes has helped to improve the understanding of future flood hazard driving forces and longactivities term impacts on human and watershed master planning (http://www.re