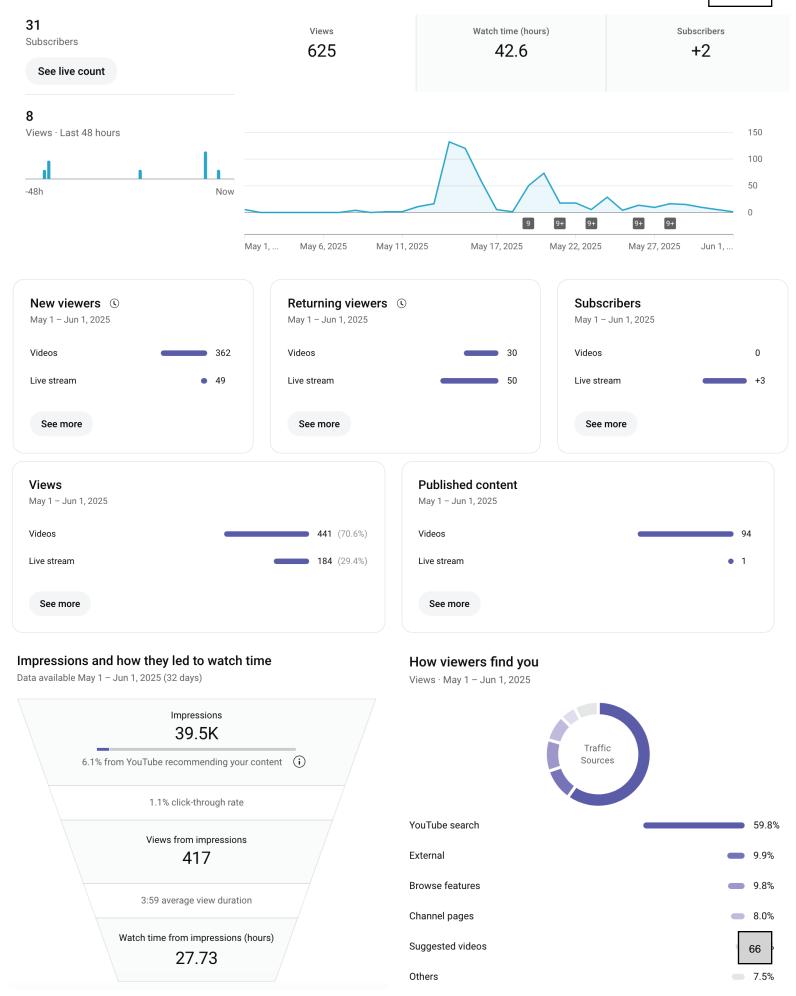

n Facebook



### Followers 0

3,547

Lifetime

Age & gender **①** 





25,240



# Content interactions +166.9% vs. Mar 31, 2025 - Apr 30, 2025 Photos 4,162 Multi photo 724 Others 49 Videos 5 Stories 1 1

City of Clewiston LinkedIn

# **Highlights**

Data for 5/1/2025 - 5/31/2025



# City of Clewiston Instagram



| <           | Professional dashboar | d Q            |  |
|-------------|-----------------------|----------------|--|
| Insights    |                       | May 3 - Jun 1  |  |
| Views       |                       | ↗ 4.6K >       |  |
| Interaction | S                     | <b>⊅</b> 132 > |  |
| New follow  | ers                   | 0 >            |  |
| Content yo  | u shared              | 54 >           |  |





# ANNOUNCEMENT

# City of Clewiston YouTube

ltem # 4.





# PROTECTIVE INSPECTIONS ACTIVITY REPORT May 2025

# **Building Department**

- Issued 27 permits
- Performed 69 inspections
- Performed 35 plan reviews
- Serviced 225 customers (both by phone & walk-ins)
- Business Licenses issued 4 (renewals & new)
- Issued 4 yard sale permits
- Prepared report for U.S. Census Bureau
- Prepared report for SW Florida Regional Planning Council
- Prepared report for Hendry County Property Appraiser

# **Planning & Zoning**

• There was no meeting

# **Building Board**

• There was no meeting.

# Fire Marshal & Fire Department

- 2 Inspections
- The fire department responded to:
  - o 100 Total Calls

Page 1 of 3

### 6/5/2025

25-0141

DRY-IN

# Inspections Completed in a Time Period

| Permit# | Inspection Type | Result | Inspected Date |
|---------|--