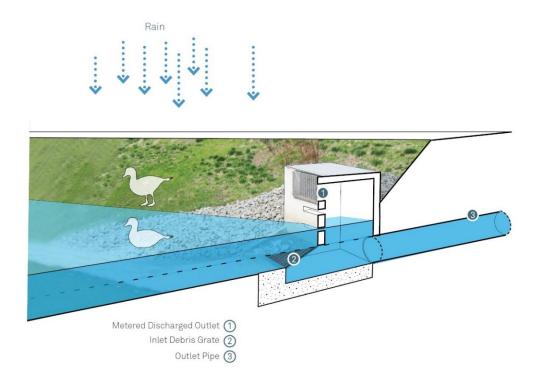

n basin will have an overflow that will go to an offsite stormwater system. The concept is to hold the water for a period of time and release it slowly back into the natural system.



Figure 70. Detention basin with overflow

Detention basins are well developed from a technology perspective, widely used, well understood. They are inexpensive to construct as long as land is available. They will remove pollutants with limited added features. They do have two issues: 1) they tend to plug when not maintained, so to reduce maintenance, mowing, aeration, and other maintenance needs are required 2) if the area is

densely built with limited pervious available, the volume of runoff may rapidly overwhelm the amount of water the basin can handle. Design considerations are summarized in Figure 71.



## 7. Detention

Detention ponds are designed to completely evacuate water from storm events, usually within 24 hours. They primarily provide runoff volume control reducing peak flows that cause downstream scouring and loss of aquatic habitat. As a general rule, detention ponds should be implemented for drainage areas greater than 10 acres. On smaller sites it may be difficult to provide control since outlet diameter specifications needed to control small storm events are small and thus prone to clogging. Also, treatment costs per acre are reduced when implemented at larger scales.



#### Where it can applied

Common for new development, but difficult to retrofit; developer resist because it consumes land they could otherwise develop; limited to open areas



Benefits Removes water from