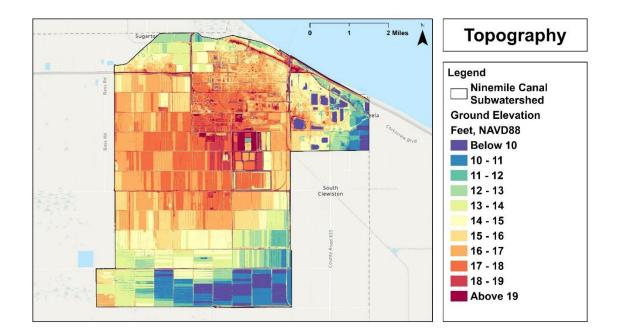

ng
- Vulnerability assessments to identify areas of concern for future repetitive losses

# 2.1 Surface Topography

Topography is a key parameter that influences many of the processes involved in flood risk assessment, and thus, up-to-date, high-resolution, high-accuracy digital elevation data were obtained. In order to meet the requirements for FEMA Risk Mapping, Assessment, and Planning (RiskMAP), 1-meter (2015 to present) and 1/9 arc-second (~ 3-meter) (2010 - 2015) LiDAR DEMs were acquired. The 3 m  $\times$  3 m LiDAR tiles were kriged to create a topographic map of the study area (Figure 28). This accuracy meets the 3DEP Quality Level 2 vertical root mean square error accuracy threshold of ±10 cm for FEMA (Arundel et al., 2015). The LiDAR used for this study area was flown in 2016.



Figure 28. Topographic map of the City of Clewiston's subwatershed as generated by FAU CWR3 (2016 flight).

#### 2.2 Groundwater

The entire South Florida plain is underlain by beds of porous limestone that absorb water standing on the land surface during the wet season (mostly in the Everglades). These limestone formations contain large volumes of fresh water. A geologic profile of South Florida has been developed based on drilling data from USGS (

Figure 29). The uppermost formation generally encountered along the southwest Florida coast is a series of Pleistocene Age deposits that occur throughout most of southern Florida and consists predominantly of fine to medium-grained quartz sand, with varying amounts of shell, detrital clays and organic constituents (Meyer, 1989). These subsur