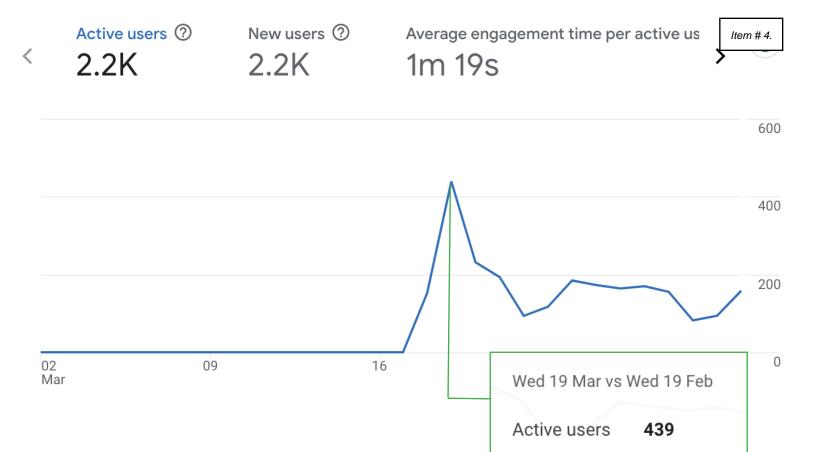

Note: Google started to track activities March 17th, 2025

| COUNTRY        | ACTIVE USERS |
|----------------|--------------|
| United States  | 2.1K         |
| India          | 24           |
| Germany        | 11           |
| Canada         | 9            |
| France         | 5            |
| Brazil         | 4            |
| United Kingdom |              |

|   | Region - + | ↓ Active users                | New users                     | Engaged<br>sessions           | Engagement<br>rate      | Engaged<br>sessions<br>per active<br>user | en <i>Item # 4.</i><br>time per<br>active user |
|---|------------|-------------------------------|-------------------------------|-------------------------------|-------------------------|-------------------------------------------|------------------------------------------------|
|   | Total      | <b>2,218</b><br>100% of total | <b>2,213</b><br>100% of total | <b>1,689</b><br>100% of total | <b>60.34%</b><br>Avg 0% | <b>0.76</b><br>Avg 0%                     | <b>1m 19s</b><br>Avg 0%                        |
| 1 | Florida    | <b>1,494</b> (67.36%)         | <b>1,470</b> (66.43%)         | 1,175 (69.57%)                | 62.67%                  | 0.79                                      | 56s                                            |
| 2 | Virginia   | 109 (4.91%)                   | 96 (4.34%)                    | 49 (2.9%)                     | 41.53%                  | 0.45                                      | 15s                                            |
| 3 | Georgia    | 74 (3.34%)                    | 66 (2.98%)                    | <b>57</b> (3.37%)             | 67.06%                  | 0.77                                      | 36s                                            |
| 4 | New York   | 48 (2.16%)                    | 42 (1.9%)                     | 38 (2.25%)                    | 64.41%                  | 0.79                                      | 47s                                            |
| 5 | Ohio       | <b>39</b> (1.76%)             | 36 (1.63%)                    | 16 (0.95%)                    | 39.02%                  | 0.41                                      | 33s                                            |