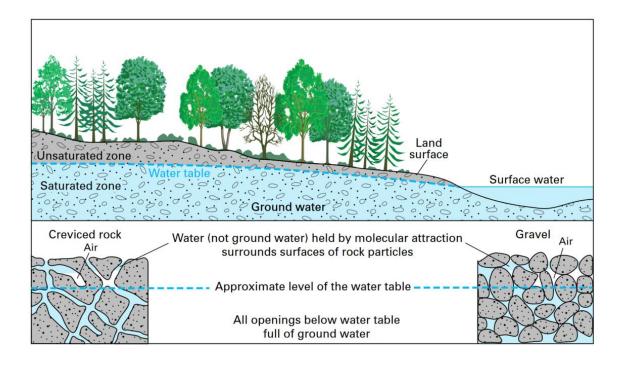

eechobee, which is a major driver of groundwater. All daily mean surface water level observations for the common date in this study (09/27/2013) were gathered from monitoring stations in the SFWMD DBHYDRO database.



Figure 32. Control and surface water stations maintained in the greater Caloosahatchee watershed, as generated by FAU CWR3

#### 2.4 Soils

Soil can store water if there is adequate distance between the topographic surface and the groundwater, and the soil types are capable of absorbing the water. Soil storage capacity is the volume of soil pores in the unsaturated zone that is available to store infiltrated stormwater (Gregory et al., 1998). Throughout Florida, it is common to have large volume storm events that fill the voids in the unsaturated zone as shown in Figure 33.



Figure 33. Zones where underground water exists (USGS, 2020)

The unsaturated zone is the portion of the subsurface above the water table that contains soil/rock and air and water in its pores as shown in Figure 34. This zone affects the rate at which the aquifer gets recharged by controlling water movement from the surface of the land downward towards the aquifer. During rain events, the soil voids fill up quickly resulting in the ground water table rising to the surface and the surplus rainfall becomes runoff.



Figure 34. Saturated zone soil phase diagram and definitions (Gregory et al., 1998)

Soil data is available from the United States Department of Agriculture (USDA) or other agencies in the form of maps that can be incorporated as a GIS layer. The Gridded SSURGO (gSSURGO) datas