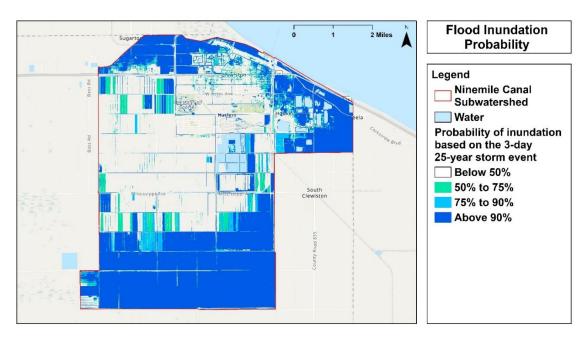

C) and input of the following data:

- Area
- Portion of area above a given elevation
- Initial ground water stage
- Longest travel time for the runoff to reach the most distance point of discharge
- Ground storage as estimated from the USDA gridded National Soil Survey Geographic Database (gNATSGO)

Ground storage  $\approx$  (Water holding capacity)  $\times$  (Surface elevation – GW elevation) = 2  $\times$  (AWS for a soil layer of 0-150 cm) / 150cm  $\times$  (Surface elevation – GW elevation)

- Available water storage (AWS) for a soil layer of 0-150 cm
- Average amount of precipitation that can be stored in the soil layer

The output from the model is an elevation surface that can be used to develop flood maps for the study area, as shown in **Error! Reference source not found.**.



Figure 52. General locations of flood risk in the City of Clewiston's subwatershed, based on the 3-day, 25-year storm, as processed by FAU. Note this scenario assumes the drainage system is full, and therefore the ability to discharge water is limited

# 4.2.2 Identification of Vulnerable Areas

Given these assumptions and the Cascade 2001 outputs, the goal of this methodology is to produce a spatially-temporally quantified understanding of nuisance-destructive flood potential in the study area given observed values. Risk is a function of compounding geo-hydrological features, namely, surface water, groundwater, topography, build-out, and time of year. A GIS-based algorithm and spatial interpolation generated layers of the greatest observable hydrographic surfaces. These outputs were the