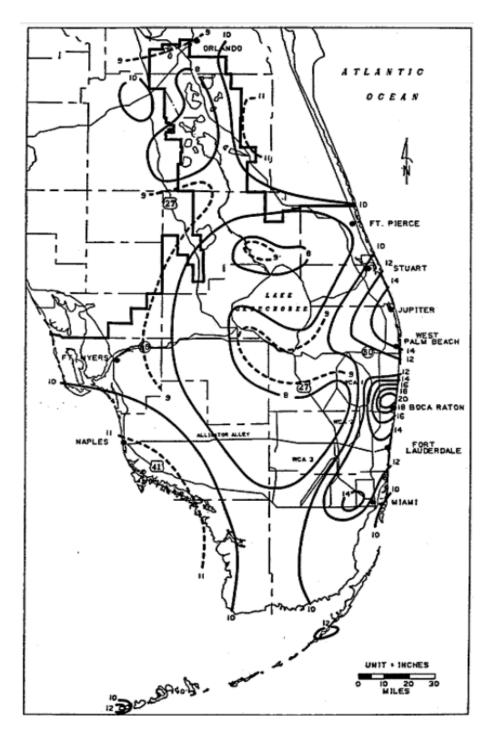

ak discharge and the time of concentration. Depression storage can also be considered in post-development storage routing, which requires development of stage-storage relationships. If depression storage is considered, then both pre-development and post-development storage routing must be considered. The rules require that building floors must be at or above the 100-year flood elevation level, as determined from the most appropriate information, including Federal Flood Insurance Rate Maps (FIRMs). Both tidal flooding and the 1-day, 100-year storm event are considered in determining elevations. In cases where criteria are not specified by the local government with jurisdiction, the design

criteria for drainage and flood protection, the 1-day, 5-year return frequency is used for roadways.



Figure 46. 1-day, 100-year rainfall map (SFWMD, 2014) https://www.sfwmd.gov/sites/default/files/documents/swerp\_applicants\_handbook\_vol\_ii .pdf



Figure 47. 1-day, 10-year rainfall map (SFWMD, 2014) (https://www.sfwmd.gov/sites/default/files/documents/swerp\_applicants\_handbook\_vol\_i i.pdf)



Figure 48. 1-day, 5-year rainfall map (SFWMD, 2014) (https://www.sfwmd.gov/sites/default/files/documents/swerp\_applicants\_handbook\_vol\_i i.pdf)

With respect to floodplains, no net encroachment into the floodplain, between the average wet season water table and that encompassed by the 100-year event, which will adversely affect the existing rights of others, is permitted. Treatment is required for offsite discharge to many categories of waters. Treatment that is part of retention/detent