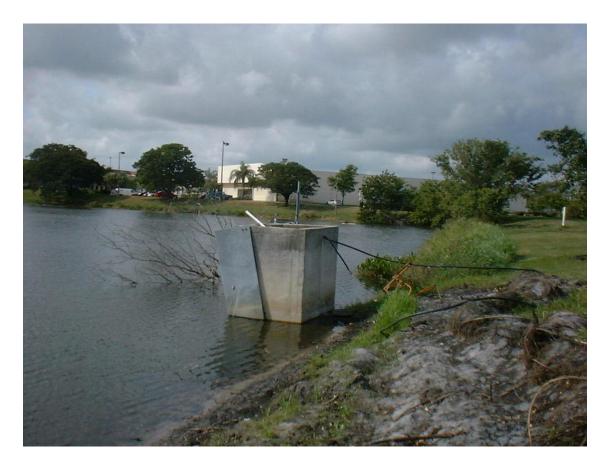

ver integrity

Figure 69. Design considerations, benefits, barriers, and costs for pervious paving

#### 5.4.3 Detention

Already a requirement of the SFWMD, detention ponds are widely used and designed for stormwater management applications. Detention is distinctly different from retention, which keeps the water on site, while detention releases it slowly with time to mimic the natural system or has an overflow (Figure 70). Effective detention designs dramatically reduce runoff rates, prevent most increases in flooding associated with new development, reduce run-off pollutants, and prevent erosion. A detention basin will have an overflow that will go to an offsite stormwater system. The concept is to hold the water for a period of time and release it slowly back into the natural system.



Figure 70. Detention basin with overflow

Detention basins are well developed from a technology perspective, widely used, well understood. They are inexpensive to construct as long as land is available. They will remove pollutants with limited added features. They do have two issues: 1) they tend to plug when not maintained, so to reduce maintenance, mowing, aeration, and other maintenance needs are required 2) if the area is

densely built with limited pervious available, the volume of runoff may rapidly overwhelm the amount of water the basin can handle. Design considerations are summarized in Figure 71.



## 7. Detention

Detention ponds are designed to completely evacuate water from storm events, usually within 24 hours. They primarily provide runoff volume control reducing peak flo