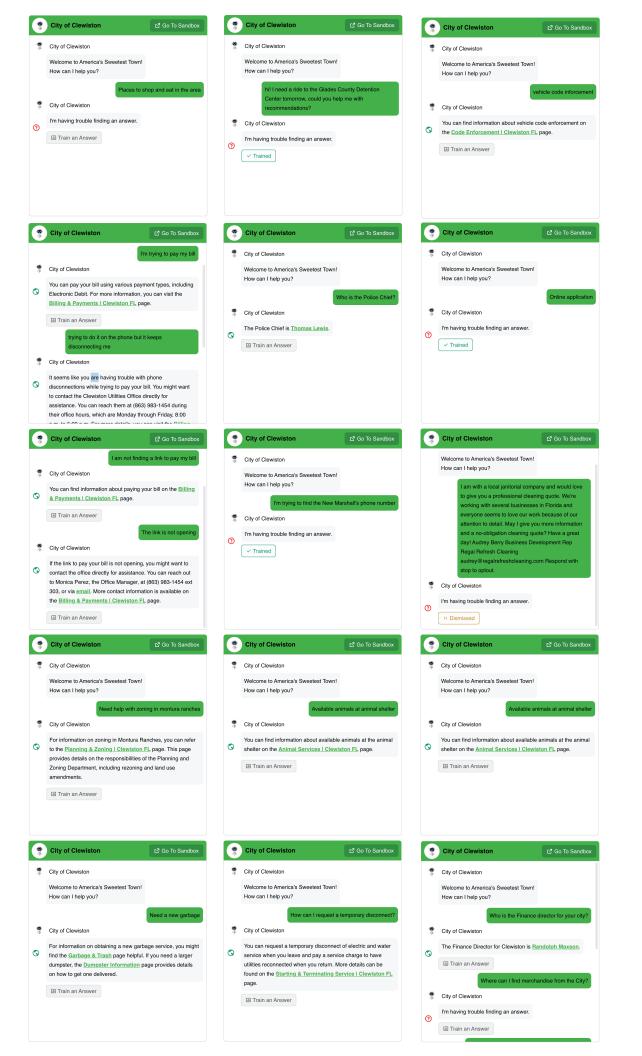

#### Background:

Receive and File of monthly staff reports from the following departments:

- City Clerk
- Community Development
- Finance
- Police
- Public Works
- Utilities

City of Clewiston Website Traffic & Insights Report Google Analytics Mar. 2025

Note: Google started to track activities March 17th, 2025

| COUNTRY        | ACTIVE USERS |
|----------------|--------------|
| United States  | 2.1K         |
| India          | 24           |
| Germany        | 11           |
| Canada         | 9            |
| France         | 5            |
| Brazil         | 4            |
| United Kingdom |              |