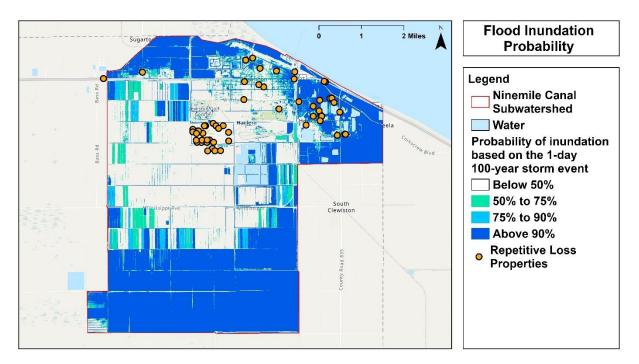

ed into a more predictive context.

Figure 52 shows the predicted flooding after the 3-day, 25-year storm event compared to the repetitive loss property maps superimposed to the GIS platform as a separate layer with the repetitive loss map. They compare favorably. The lighter blue areas represent land that floods, while the dark blue areas are classified as wetlands, lakes, rivers, streams, and other waterbodies.



Figure 53. Flooded areas during a 3-day, 25-year storm in the City of Clewiston's subwatershed, as processed by FAU in comparison to repetitive loss properties between 2004 and 2014.

The spatial distribution of probabilities of flooding during the 1-day, 100-year storm event are shown in Figure 53. Just because a property is predicted to flood does not mean it always floods.



Figure 54. Probability of flood risk map for the Caloosahatchee watershed for the 1-day, 100-year flood event, as processed by FAU. Note this scenario assumes the drainage system is full, and therefore the ability to discharge water is limited

To evaluate the flood vulnerability at this scale, the analysis starts with a binary flooding surface (0 = below 50%) chance of flooding; 1 = above 50% flooding) based on output from the screening tool for a specified design storm. Next, attributes of that raster based on "VALUE = 1" query are extracted using *Extract by Attributes* tool. Then the *Batch Project* tool was used to map critical facilities data to the common coordinate system (NAD83 UTM Zone 17N), unit = meters. Then a field was added using Add Field for [PriorityTier] = assigned Tie