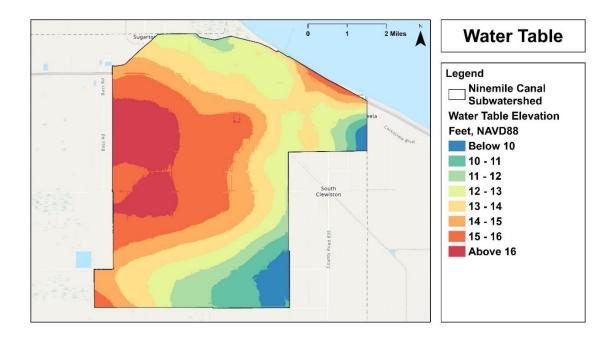

ne to be drawn to replicate the canals and establish points in a gradient between stations. The canals form boundary conditions for the screening tool on the edges of the basin and affect localized groundwater. As a result, surficial wells were noted across the area (refer to Figure 32), and in conjunction with the surface water stations, were used to develop a groundwater surface layer for the basin following the multiple linear regression (MLR) protocol from Zhang et al. (2020) (Figure 30).



Figure 29. Hydrogeological profile across South Florida from the Big Cypress (west of Lake Okeechobee) to the Gulf of Mexico, from land surface down 3500 feet. The water table and Tamiami formations are the major sources of water supply in the basin, and throughout southwest Florida (SFWMD, 2009)



Figure 30. Elevation of the top of the surficial groundwater layer for the City of Clewiston's subwatershed created by multiple linear regression analysis – elevation NAVD88, as generated by FAU CWR3

### 2.3 Surface Water/Tides

Historically, surface water and tides have been an important factor in determining how much freshwater is delivered, how fast this water enters wetlands and estuaries, and the quality of that water. Evapotranspiration and rainfall do not coincide (Figure 31), which makes water supply planning more complicated (Bloetscher, 1995).



Figure 31. Comparison of rainfall and evapotranspiration for Southwest Florida (Bloetscher, 1995)

While the topography (Section 2.1) and native soil (Section 2.4) create an environment that is highly permeable and capable of infiltra