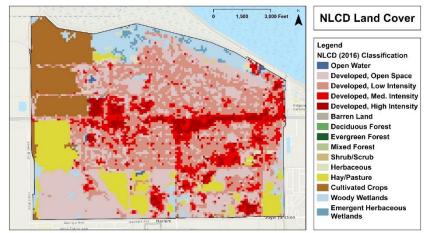

ver and land cover change across 7 epochs from 2001-2016, urban imperviousness and urban imperviousness change across 4 epochs from 2001-2016, tree canopy and tree canopy change across 2 epochs from 2011-2016 and western U.S. shrub and grassland areas for 2016. The SFWMD dataset is derived from the Florida Land Use Cover Classification System (FLUCCS), which is digitized by photointerpretation on county-based aerial photography with varying resolution in the range of 4 in - 2 ft pixel. The NLCD2016 has a 30-meter resolution derived from Landsat imagery. Hence, the NLCD maps appear much coarser and pixelated compared to the SFWMD maps. The land cover/land use map for the study area used the SFWMD dataset (refer to prior Section 1.1.1 and 1.1.4). A close-up view is provided in Figure 38.





Figure 38. Closeup view of the Clewiston portion of the subwatershed future land cover/land use map developed from 2014-2016 FLUCCS (left) and NLCD2016 (right), as generated by FAU CWR3



Figure 39 Future Land Use map – City of Clewiston (https://www.mrlc.gov/data/legends/national-land-cover-database-2016-nlcd2016-legend) This color scheme was followed exactly for the NLCD2016 land cover maps presented in this document. Note that since there is no "12 Perennial Ice/Snow" in the area, such that there are only 15 classes shown on the legend/map. Also note the granularity of the NLCD map compared to the SFWMD FLUCCS map.

# 2.6 Precipitation

Rainfall used in the screening tool is based on the SFWMD 3-day, 25-year storm, but can be modified for any rainfall event using the accumulated rain