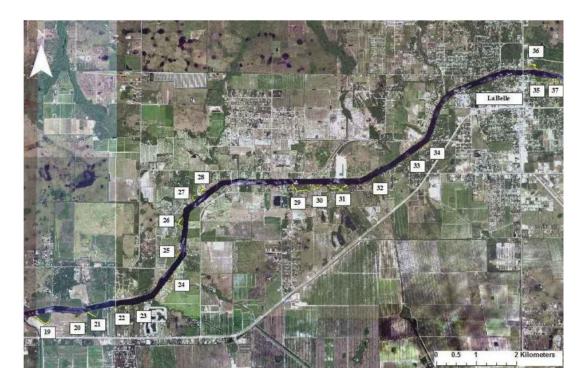

increased but only in the exterior cross-sections. This analysis also showed that the width has significantly increased throughout the oxbow. Factors responsible for such differences include natural geomorphic processes, pattern changes due to channelization, land use and anthropogenic activities. The conditions of the W.P. Franklin Lock and Dam (Error! Reference source not found.) and the Ortona Lock and Dam (Error! Reference source not found.) are monitored by USACE. Secondary drainage canals are monitored and maintained by SFWMD. Error! Reference source not found. shows the changes resulting from channelization and how the floodplain of the river has decreased with channelization (Delhomme, 2012).



Figure 16. Oxbows (numbered) east of the W.P. Franklin Lock and Dam (Delhomme, 2012)



Figure 17. Oxbows (numbered) west of the Ortona Lock and Dam (Delhomme, 2012)



Figure 18. Comparison of historical and channelized Caloosahatchee riverbed (Delhomme, 2012)

## 1.1.3 Hydrologic Boundaries

The geographic area of the subject subwatershed should be clearly defined to ensure that implementing the WMP will address all the major sources and causes of impairments and threats. Although there is no rigorous definition or delineation of this concept, one way to identify the geographic extent of the watershed master planning effort is to consult the United States Geological Survey (USGS) map of hydrologic units. A hydrologic unit is part of a watershed mapping classification system showing various areas of land that contribute surface water runoff to designated outlet points, suc