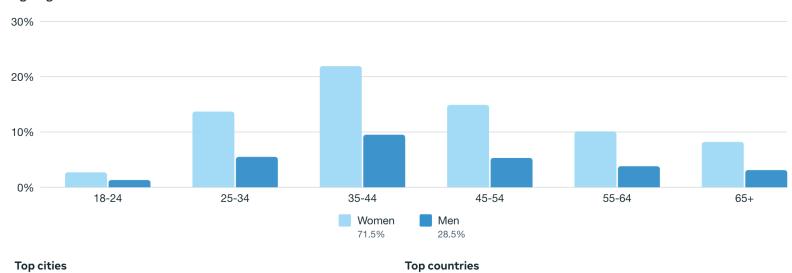

City of Clewiston Website Traffic & Insights Report Google Analytics Chatbot Analytics Social Media Insights

Apr. 2025

Note: Google started to track activities March 17th, 2025

| COUNTRY        | ACTIVE | USERS          |
|----------------|--------|----------------|
| United States  | 3.9K   | <b>†</b> 64.6% |
| Singapore      | 71     | <b>†</b> 2,26  |
| India          | 30     | <b>1</b> 15.4% |
| Ireland        | 24     | <b>†</b> 700   |
| Brazil         | 23     | <b>†</b> 475   |
| Canada         | 18     | <b>†</b> 63.6% |
| United Kingdom | 15     | <b>1</b> 275   |