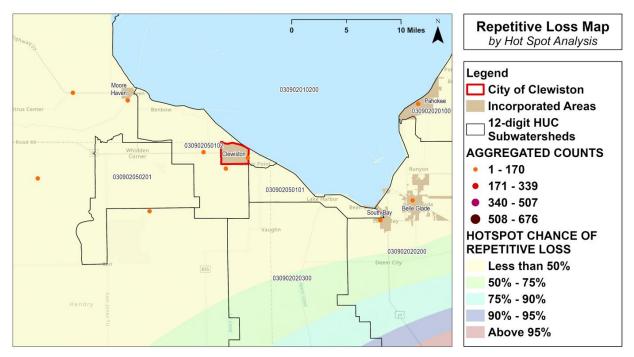

assessing the vulnerability of certain areas to recurrent losses and for developing strategies to mitigate the risks. However, due to privacy concerns, the data cannot be openly shared with the public. For this reason, the data were converted into a hot spot analysis map. These maps, instead of identifying the specific location of the repetitive loss properties, highlight clusters of repetitive loss claims and areas where the probability of repetitive losses is higher than would be expected by random chance. In other words, it helps pinpoint locations that have a higher concentration of properties prone to repetitive losses. Figure 144 indicates the results from hot spot analysis in point data, showing aggregated counts, and raster data, showing the mated probability of repetitive loss.



Figure 63. Repetitive loss analysis for Clewiston by Hot Spot Analysis

# 5.3 Impacted Adjustment Areas

In the evaluation of flood risk management strategies within the framework of the National Flood Insurance Program Community Rating System (CRS), the concept of impact adjustment plays a pivotal role in determining the extent to which CRS-credited activities or elements influence the vulnerability of a community's Special Flood Hazard Area (SFHA) and the structures located within it. It's important to note that while the usual results of impact adjustment are related to the SFHA area, in this specific analysis, it was used 1-day 100-years storm event inundation area performed by FAU instead.

In this context, the following table presents a breakdown of the impact adjustment calculatio