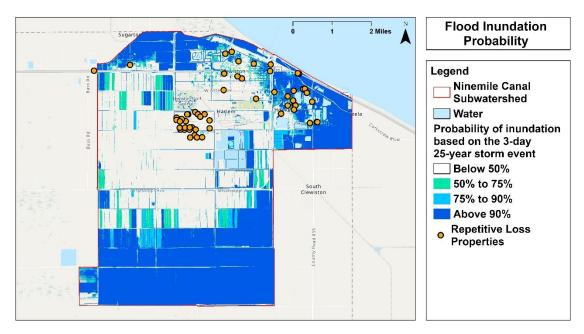

surfaces. These outputs were then compared with high resolution topographic LiDAR data to develop digital elevation models that reflect the observed risk landscape. These models can then be combined into Cascade 2001 to produce vector and volume information, in combination with soils, vegetation and percent impervious surfaces, allowing the observed model outputs to be extrapolated into a more predictive context.

Figure 52 shows the predicted flooding after the 3-day, 25-year storm event compared to the repetitive loss property maps superimposed to the GIS platform as a separate layer with the repetitive loss map. They compare favorably. The lighter blue areas represent land that floods, while the dark blue areas are classified as wetlands, lakes, rivers, streams, and other waterbodies.



Figure 53. Flooded areas during a 3-day, 25-year storm in the City of Clewiston's subwatershed, as processed by FAU in comparison to repetitive loss properties between 2004 and 2014.

The spatial distribution of probabilities of flooding during the 1-day, 100-year storm event are shown in Figure 53. Just because a property is predicted to flood does not mean it always floods.



Figure 54. Probability of flood risk map for the Caloosahatchee watershed for the 1-day, 100-year flood event, as processed by FAU. Note this scenario assumes the drainage system is full, and therefore the ability to discharge water is limited

To evaluate the flood vulnerability at this scale, the analysis starts with a binary flooding surface (0 = below 50%) chance of flooding; 1 = above 50% flooding) based on