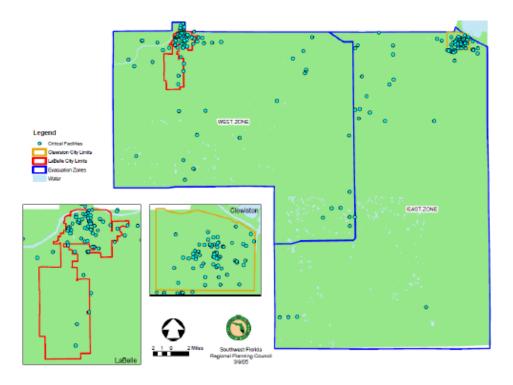

County since February 28, 2009. According to the 2020 Hendry County LMS, the City of Clewiston has 206 critical structures located in a storm wind zone, but 33 structures are located in the 100-year floodplain for a total of \$24.9 million in value, which face an estimated \$2.5 million in losses (building damage, contents loss, etc.) from flooding. Another issue is that 98.5% (n = 203) of the critical structures located in Clewiston are in the18-ft reach dam break model area. As the dam system ages, the potential future risk to critical facilities located in its vicinity increases. Also, risk to critical facilities will increase as new critical facility structures are located or existing structures are designated as critical facilities in either the 18 foot reach or 21 foot reach area.





There are a series of historical challenges in the City of Clewiston's subwatershed including the following:

- 1. Control of discharges to the Gulf of Mexico from Lake Okeechobee, which cause ecosystem damage, harmful algal blooms, and other water quality issues for the coastal ocean
- 2. Flooding near Lake Okeechobee and the coastal ocean
- 3. Development adjacent to the floodplain
- 4. C-43 storage as proposed in the Caloosahatchee Water Management Plan (SFWMD, 2000) is a useful solution to prevent a major flushing event
- 5. Water supply and flood protection are intertwined yet opposing issues throughout the greater watershed
- 6. Reconciling local and regional planning efforts
- 7. Water quality concerns with nutrient laden Lake Okeechobee water and runoff from agriculture

Pressu