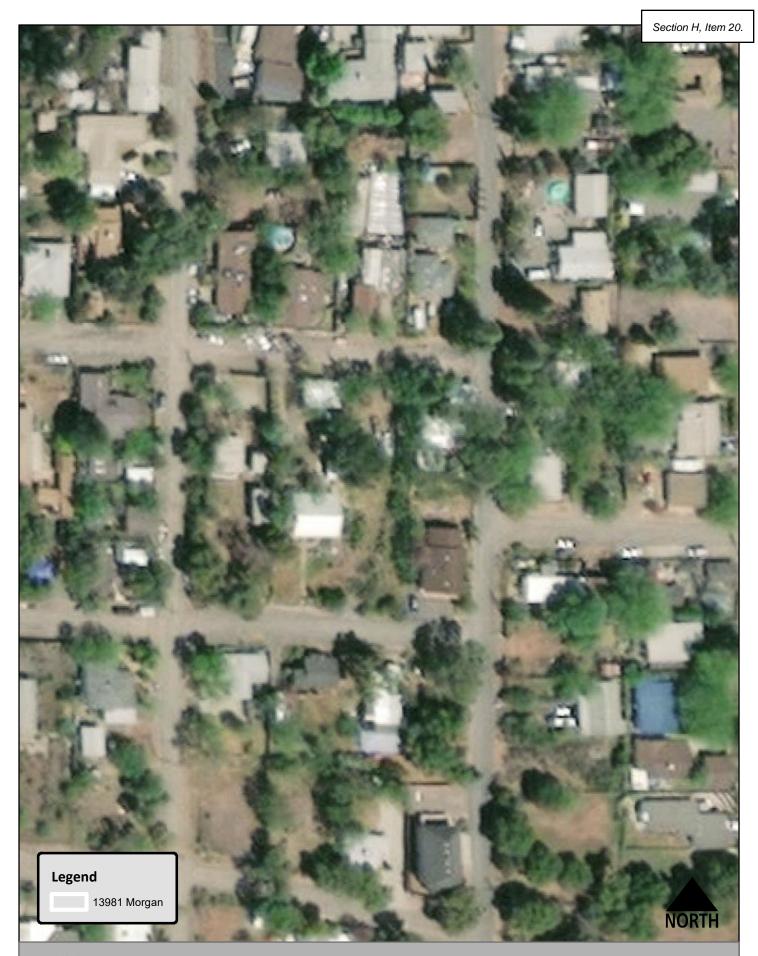

May 05, 2022 Page. 4

20. Consideration of Sale of Vacant Land Located at 13981 Morgan Avenue, Clearlake Recommended Action: Authorize the City Manager to Execute a Sale Agreement for Vacant Land at 13891 Morgan Avenue, Clearlake