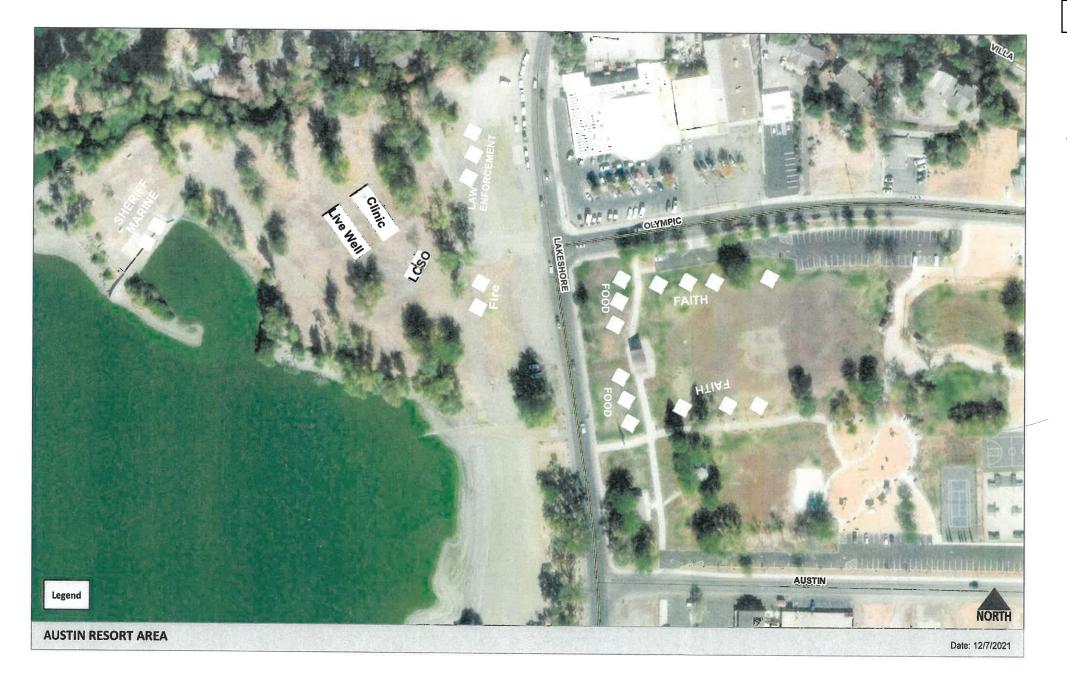

**City Council** 

| STAFF REPORT                                                                                                                                                                                                                                                                |                                    |  |  |  |
|-----------------------------------------------------------------------------------------------------------------------------------------------------------------------------------------------------------------------------------------------------------------------------|------------------------------------|--|--|--|
| SUBJECT: Road Closure – Hope 4 Health                                                                                                                                                                                                                                       | MEETING DATE:<br>May 5, 2022       |  |  |  |
| SUBMITTED BY: Tina Viramontes- Facilities Coordinator/Deputy                                                                                                                                                                                                                | City Clerk                         |  |  |  |
| PURPOSE OF REPORT:                                                                                                                                                                                                                                                          | Action Item                        |  |  |  |
| WHAT IS BEING ASKED OF THE CITY COUNCIL/BOARD:                                                                                                                                                                                                                              |                                    |  |  |  |
| The City Council is being asked to Consider the Resolution No 2022-22, A Res approving a temporary street closure for the Hope 4 Health event.                                                                                                                              | olution of the City of Clearlake,  |  |  |  |
| BACKGROUND/DISCUSSION:                                                                                                                                                                                                                                                      |                                    |  |  |  |
| Hope 4 Health event is an Adventist Health Clear Lake Sponsored event. The 14, 2022. It is proposed that the roads be closed as follows:                                                                                                                                    | event will be held on Saturday May |  |  |  |
| <ul> <li>a) Olympic Drive at Lakeshore Drive from 6:30am – 7:00pm on the da</li> <li>b) Austin Road at Lakeshore Drive from 6:30am – 7:00pm on the day</li> </ul>                                                                                                           | •                                  |  |  |  |
| This event is hosted by the Adventist Health of Clearlake and is promoting co                                                                                                                                                                                               | mmunity health and wellness.       |  |  |  |
| The application and permitting process includes provisions for the sponsor placement and removal of physical barricades as per California Motor Vehic \$1,000,000 in liability insurance coverage naming the City of Clearlake as insurance and indemnification provisions. | le Code Section 21103 and requires |  |  |  |
| OPTIONS:                                                                                                                                                                                                                                                                    |                                    |  |  |  |
| <ol> <li>Move to approve Resolution 2022-22 for the temporary road closure</li> <li>Other direction</li> </ol>                                                                                                                                                              | on May 14, 2022                    |  |  |  |
| FISCAL IMPACT:                                                                                                                                                                                                                                                              |                                    |  |  |  |
| None ☐ \$ Budgeted Item? ☐ Yes ☐ No                                                                                                                                                                                                                                         |                                    |  |  |  |
| Budget Adjustment Needed? $\ \ \ \ \ \ \ \ \ \ \ \ \ \ \ \ \ \ \$                                                                                                                                                                                                           | ion increase: \$                   |  |  |  |
| Affected fund(s): General Fund Measure P Fund Measure V Fund                                                                                                                                                                                                                | d Other:                           |  |  |  |
| Comments:                                                                                                                                                                                                                                                                   |                                    |  |  |  |
| STRATEGIC PLAN IMPACT:                                                                                                                                                                                                                                                      |                                    |  |  |  |
| Goal #1: Make Clearlake a Visibly Cleaner City                                                                                                                                                                                                                              | Ī                                  |  |  |  |

| Goal #2: Make Clearlake a Statistically Safer City                                            | Section G, Item 10. |
|-----------------------------------------------------------------------------------------------|---------------------|
| Goal #3: Improve the Quality of Life in Clearlake with Improved Public Facilities             |                     |
| ☑ Goal #4: Improve the Image of Clearlake                                                     |                     |
| Goal #5: Ensure Fiscal Sustainability of City                                                 |                     |
| Goal #6: Update Policies and Procedures to Current Government Standards                       |                     |
| Goal #7: Support Economic Development                                                         |                     |
| SUGGESTED MOTIONS:                                                                            |                     |
| Move to approve Resolution No. 2022-20 and approve the temporary road closure on May 21, 2022 |                     |
| Attachments: 1) Event Map                                                                     |                     |

## A RESOLUTION OF THE CITY COUNCIL OF THE CITY OF CLEARLAKE AUTHORIZING TEMPORARY CLOSURE OF A PORTION OF LAKESHORE DRIVE FOR THE PURPOSE OF CONDUCTING THE HOPE 4 LIFE EVENT

**WHEREAS**, the Adventist Health of Clearlake has requested permission from the City Council to temporarily close a portion of Lakeshore Drive in the City of Clearlake on May 14, 2022, for the purpose of conducting Hope 4 Health

**NOW, THEREFORE,** the City Council of the City of Clearlake hereby authorizes the temporary street closure of a portion of Lakeshore Drive as follows:

- a) Olympic Drive at Lakeshore Drive from 6:30am 7:00pm on the day of the event.
- b) Austin Road at Lakeshore Drive from 6:30am 7:00pm on the day of the event.