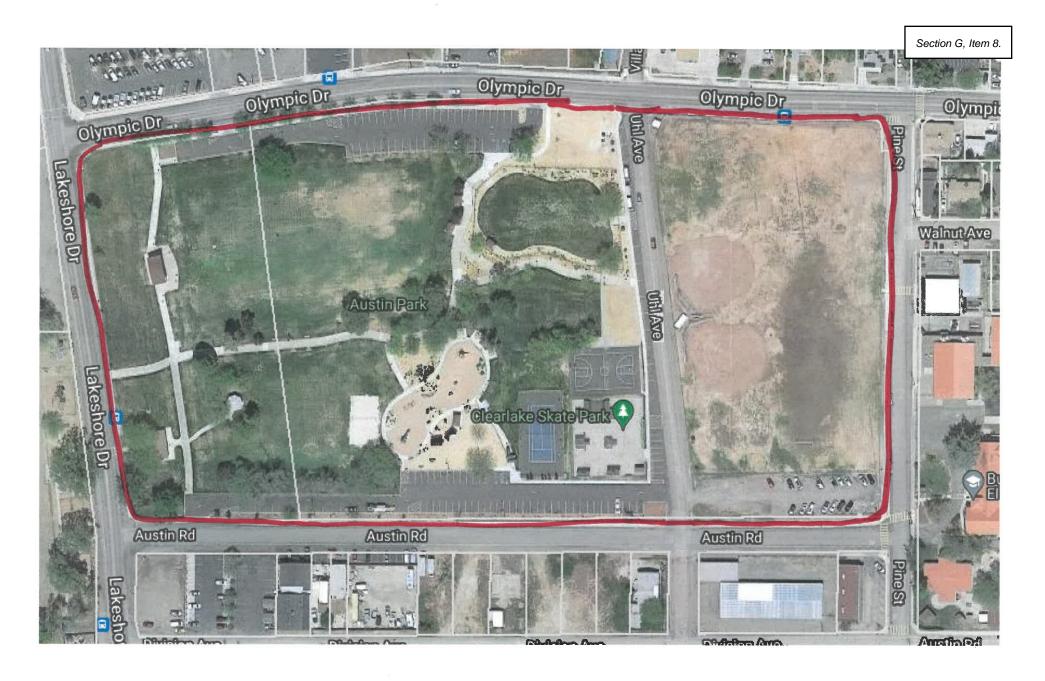

Goal #4: Improve the Image of Clearlake                                                        |  |  |  |  |
| Goal #5: Ensure Fiscal Sustainability of City                                                  |  |  |  |  |
| Goal #6: Update Policies and Procedures to Current Government Standards                        |  |  |  |  |
| Goal #7: Support Economic Development                                                          |  |  |  |  |
| SUGGESTED MOTIONS:                                                                             |  |  |  |  |
| Move to approve Resolution No. 2022-21 and approve the temporary road closure on May 21, 2022. |  |  |  |  |
| Attachments: 1) Event Map                                                                      |  |  |  |  |

2) Resolution 2022-21



# 5K Around Austin Park

Section G, Item 8.

## **RESOLUTION NO. 2022-21**

# A RESOLUTION OF THE CITY COUNCIL OF THE CITY OF CLEARLAKE AUTHORIZING TEMPORARY CLOSURE OF A PORTION OF UHL AVENUE FOR THE PURPOSE OF CONDUCTING THE IT TAKES A VILLAGE 5K RUN

**WHEREAS**, the Clearlake Chamber of Commerce has requested permission from the City Council to temporarily close a portion of Uhl Avenue in the City of Clearlake on May 21, 2022, for the purpose of conducting It Takes a Village 5K Run,

**WHEREAS**, the City Council of the City of Clearlake deems such closure necessary for the safety of persons using that portion of Lakeshore Drive for said activities pursuant to Section 21101 of the Vehicle Code; and

**NOW, THEREFORE,** the City Council of the City of Clearlake hereby authorizes the t