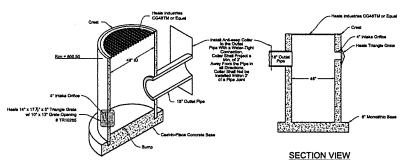

MERGENCY SPILLWAY SECTION**



#### **EMERGENCY SPILLWAY DETAIL**

Proposed 158' 30" Storm @ 0.22% R-9.1

√, ₹

Scal Stockpije

 $\aleph$ 

- 8 P. 45 30' Storm (0.22%)

82 - 18" PVC 69 0.61



v

#### TYPICAL EMBANKMENT SECTION

#### Pond Notes:

- 1. The base of the embendment shall be intripued of all vegetation, sturings, topsed and other matter. Stripping shall be to a minimum of 8 hoches.

  2. Embendment shall be constructed with non-organic solds and compacted to BVK stendard product according to the procedures continued by ASTAID 0-95%. No the sturings, or other organic natural shall be bushed in the embendment. The connection was continued by ASTAID 0-95%, No the sturings, or other organic naturals shall be bushed in the embendment. The connection of the studies of the studies





#### POND OUTLET DETAIL

| Ovant         |        |
|---------------|--------|
| Size, in      | 15     |
| Invert        | 798,40 |
| Slope (%)     | 0.5    |
| intake orthog |        |
| Size, in      | 4      |
| Invert        | 796,40 |
| Crest         |        |
| Elevation     | 800,50 |
| Sump          |        |
| Elevation     | 795.40 |
| Base          |        |
| Elevation     | 794,40 |

#### Notes:

- Other On a HT = 14" st 7 %" s 2"
  Plate Thickness = %,"
  Plate Securities Trangel Order for the conflost and prevent
  and stacks from passing through the conflost and prevent
  mad stacks from passing through the conflost and prevent
  through the passing through the conflost and prevent
  through the passing through the conflost and should be conflost
  through the passing