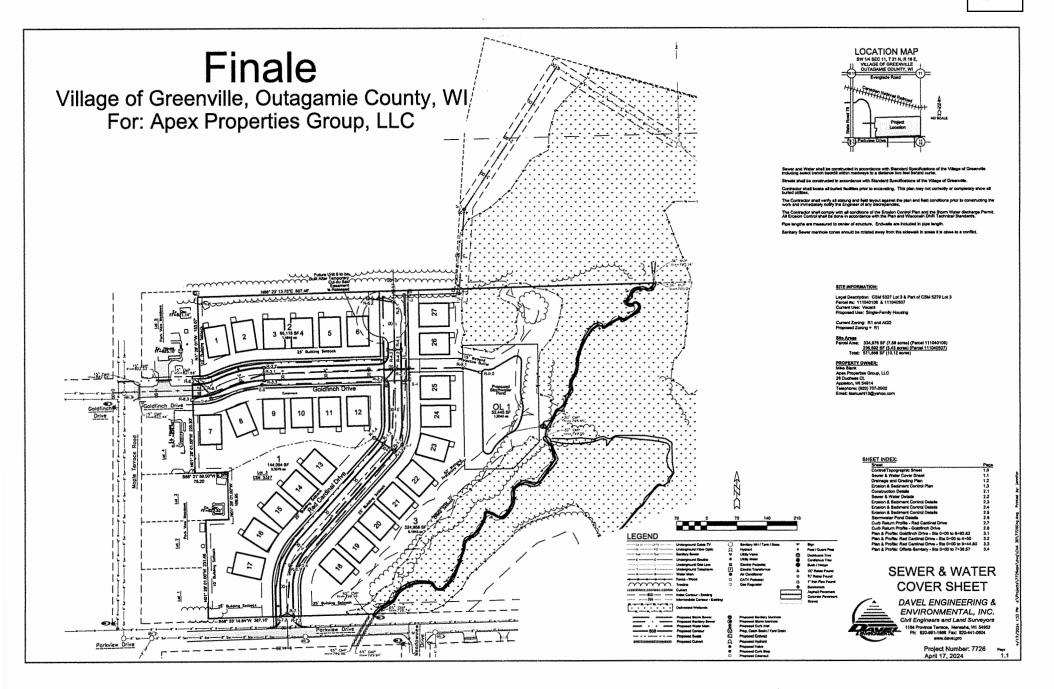

**MANAGER'S** 

**REPORT:** 

Review/Approve Monthly Operational Summary

**ENGINEER'S REPORT:** 

Fine Screen Engineering Update

**OLD BUSINESS:** 

**NEW BUSINESS:** 

• Discuss/Act on Sewer Extension Request – Finale (Greenville)

Design Criteria:

Flow: 0.027 MGD Avg

Acres: 13.12

Flow: 0.007 MGD Peak Population Served: 67.5

BOD: 11.48 lbs./day

ADJOURNMENT: