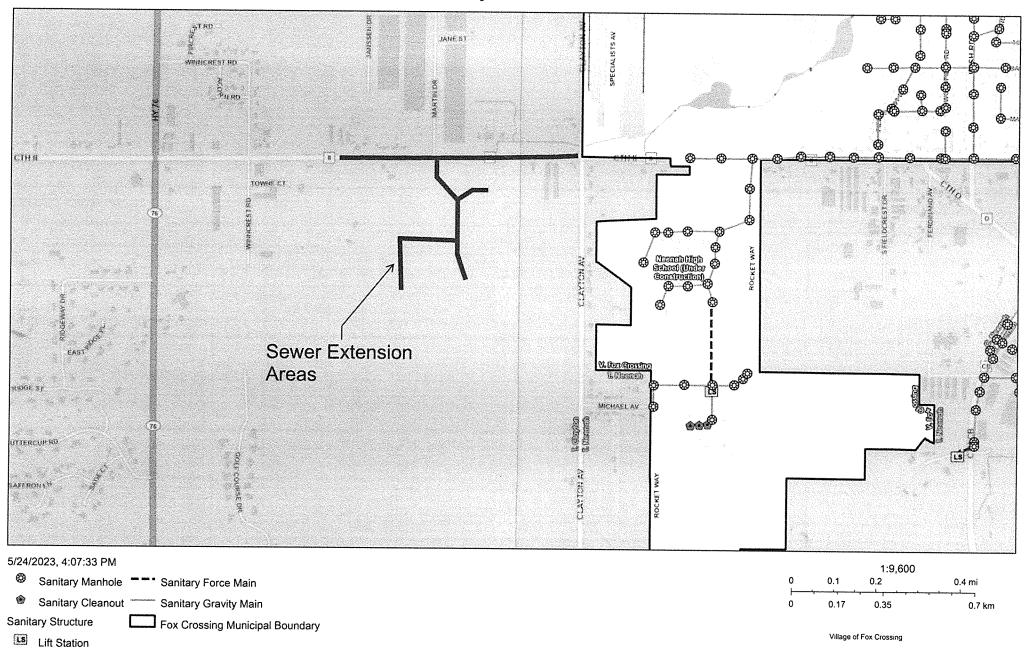

B. <u>Discussion/Action</u>: Town Board review & consideration of Resolution 2023-005 authorizing a \$2.6 million loan with a 20-year term from the Board of Commissioners of Public Lands, with an estimated funding date of 6/15/2023, for the construction of Eagle Heights Dr & Regional Stormwater Pond, Wing Ln, sewer & water extension from Rocket Way to County Rd II, and sewer & water extension from County Rd II to Clayton Ave.