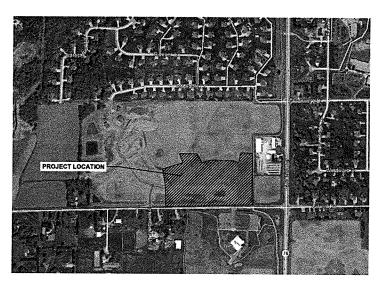

#### **BUSINESS REFERRED BY THE PLAN COMMISSION**

A. Plan Commission Recommendation: Motion to approve a Preliminary Plat Review Application submitted by McMahon Associates on behalf of Clayton Development Group, LLC, for approval of the Scholar Ridge Estates Preliminary Plat, dividing Tax ID #006-0617 (2689 County Rd II), Tax ID #006-0618, & Tax ID #006-0632 into 158 lots and 4 outlots intended for a combination of commercial/business, multi-family residential, two-family residential, & single-family residential uses.

B. <u>Discussion/Action</u>: Town Board review & consideration of Resolution 2023-005 authorizing a \$2.6 million loan with a 20-year term from the Board of Commissioners of Public Lands, with an estimated funding date of 6/15/2023, for the construction of Eagle Heights Dr & Regional Stormwater Pond, Wing Ln, sewer & water extension from Rocket Way to County Rd II, and sewer & water extension from County Rd II to Clayton Ave.