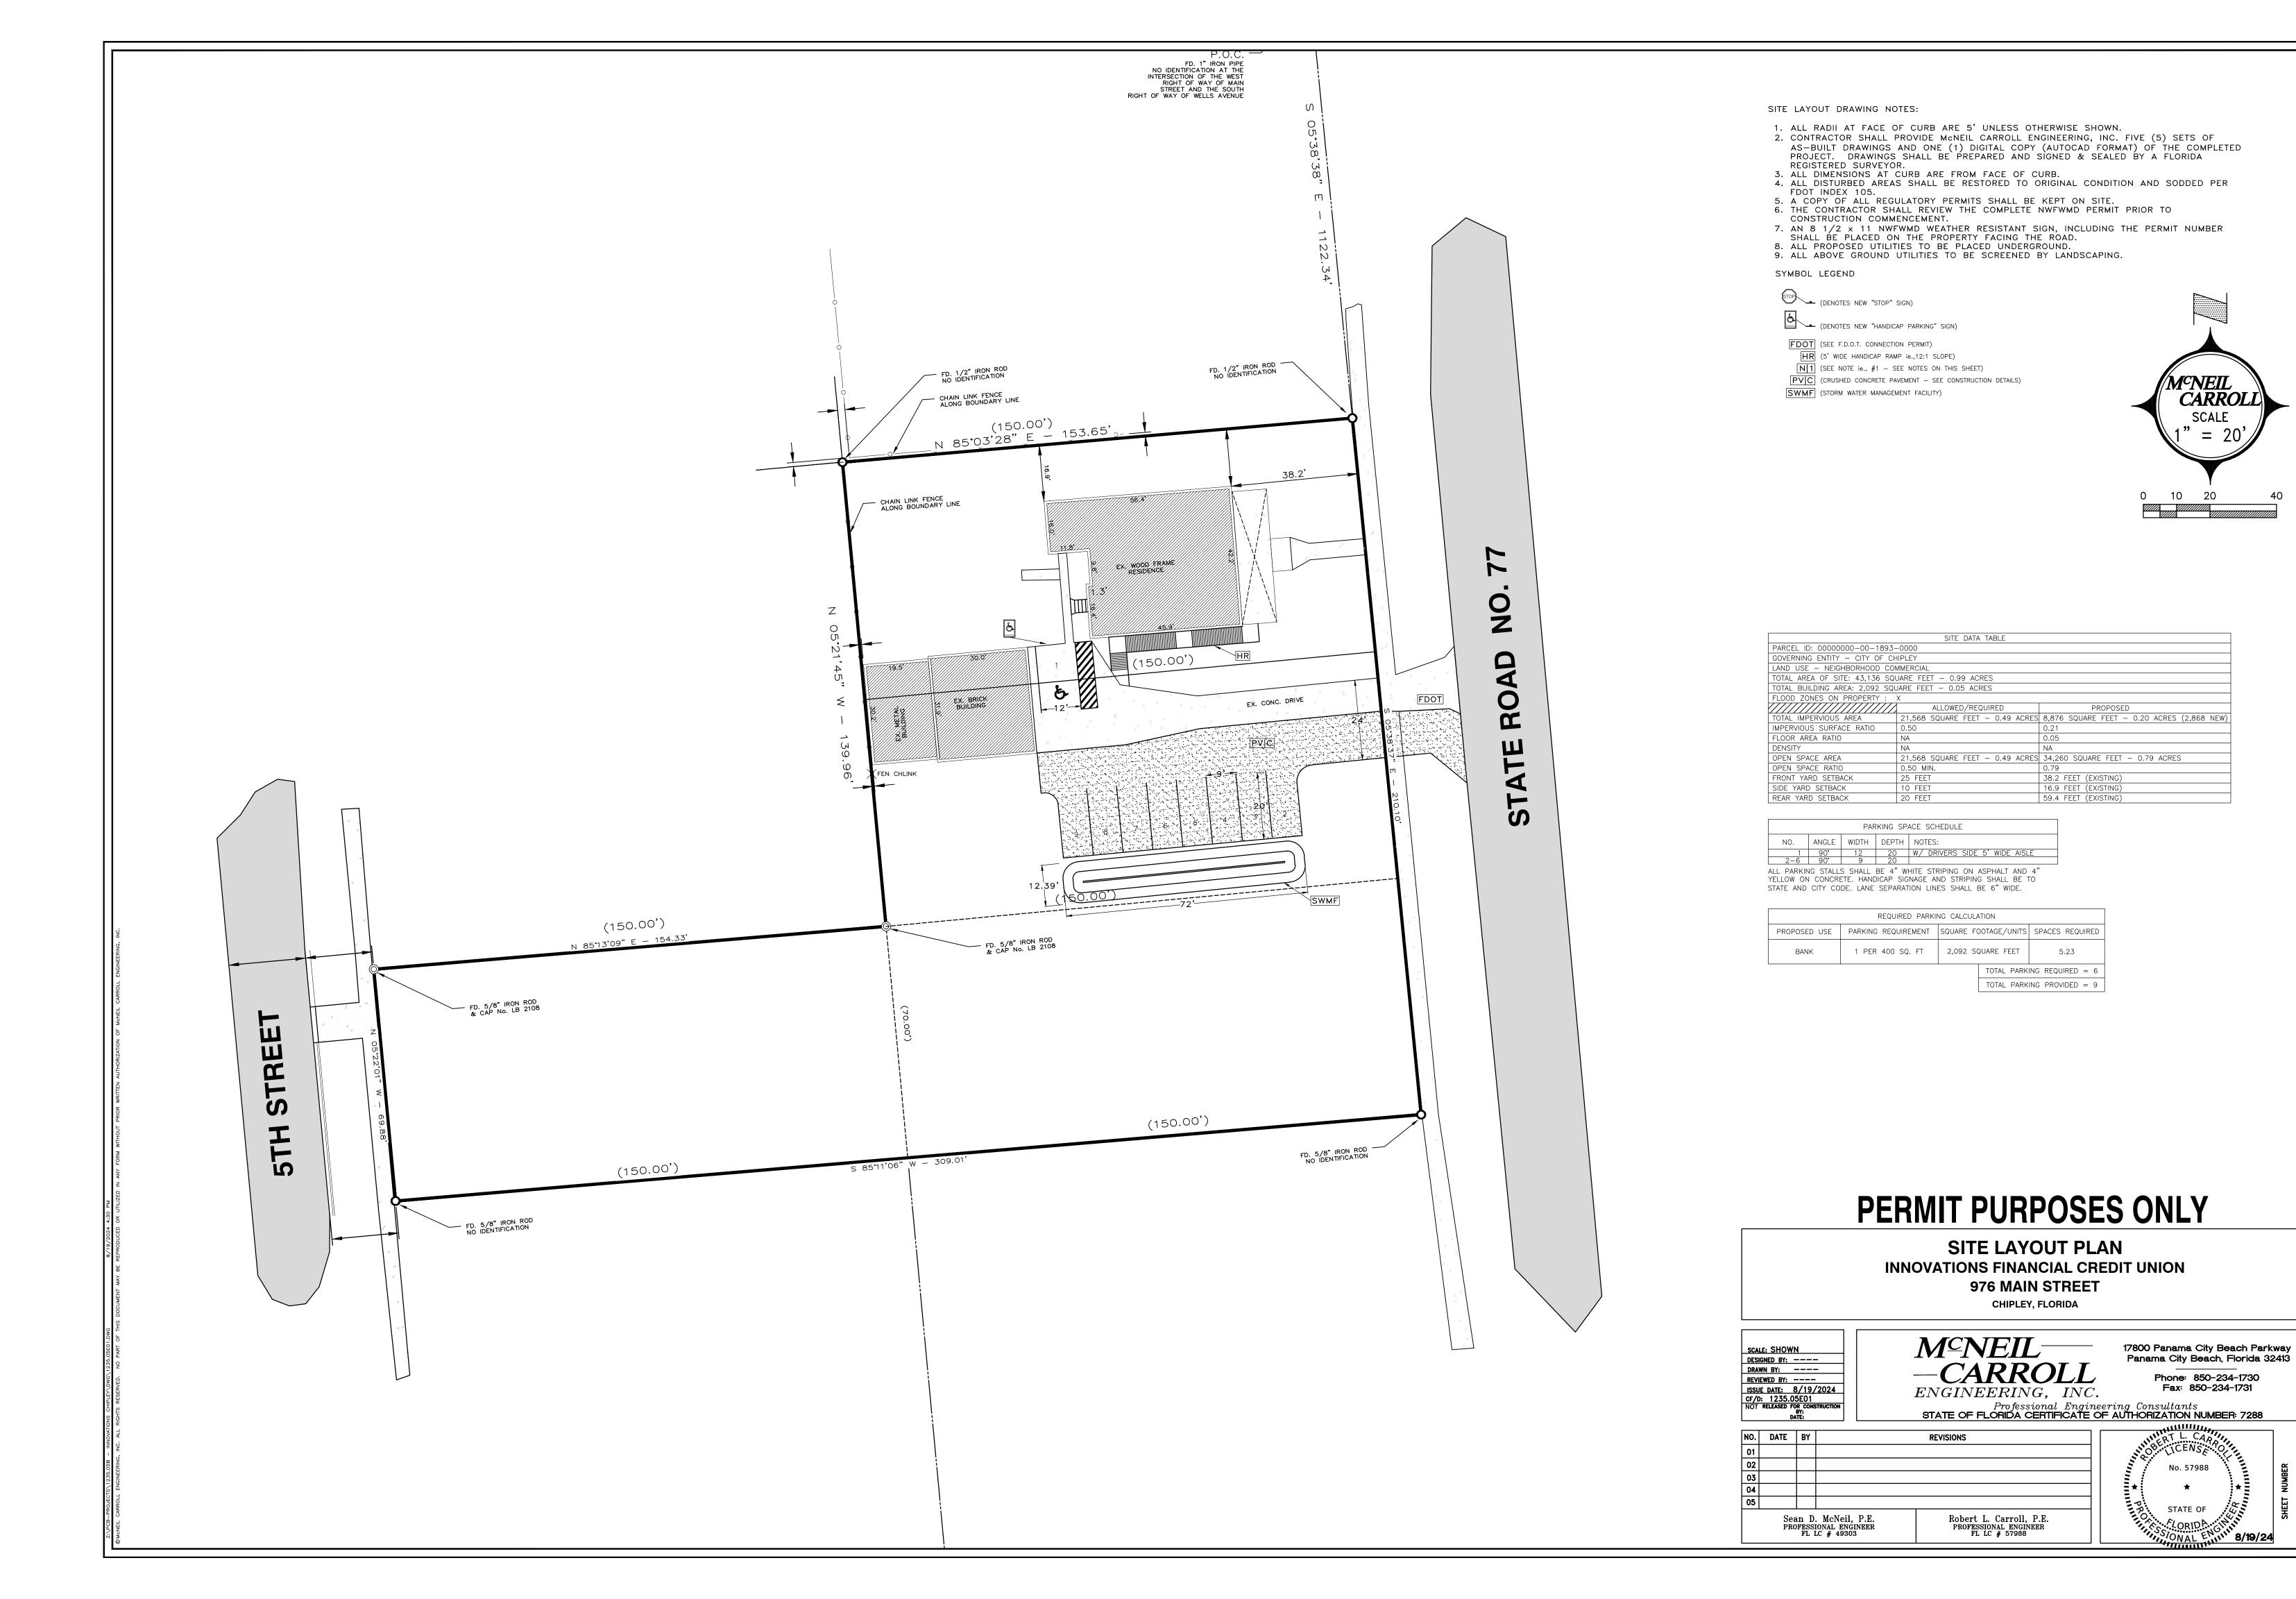

Innovations Financial Credit Union has resubmitted documentation that address the concerns the Planning and Zoning Commission had. The new information includes drawings for the parking lot to include a ramp for ADA, as well as the necessary stormwater management requirements. Innovations Financial Credit Union request final approval for the development order and certificate of appropriateness for the development.

After reviewing the new documents, Chapter 44, Zoning- Article VII.- Off-street parking and Chapter 14, Article VIII.-Stormwater management- Section 14-189, requirements have been met.

The development has met all standards for the corridor development district. Northwest Florida Water Management District data maps show approximately 100% of the property is in Flood Zone "X" which is an area of minimal flood hazard.

Roberts and Roberts, Inc.

850-215-8001

1741 N. Sherman Avenue, Panama City, FL 32405

Juli In

We are using the existing concrete slab at the end of the driveway for the ADA parking. The ramp will have a landing every 12 feet (as shown in the attached drawing). The stormwater management measurements are included in the parking lot drawing.