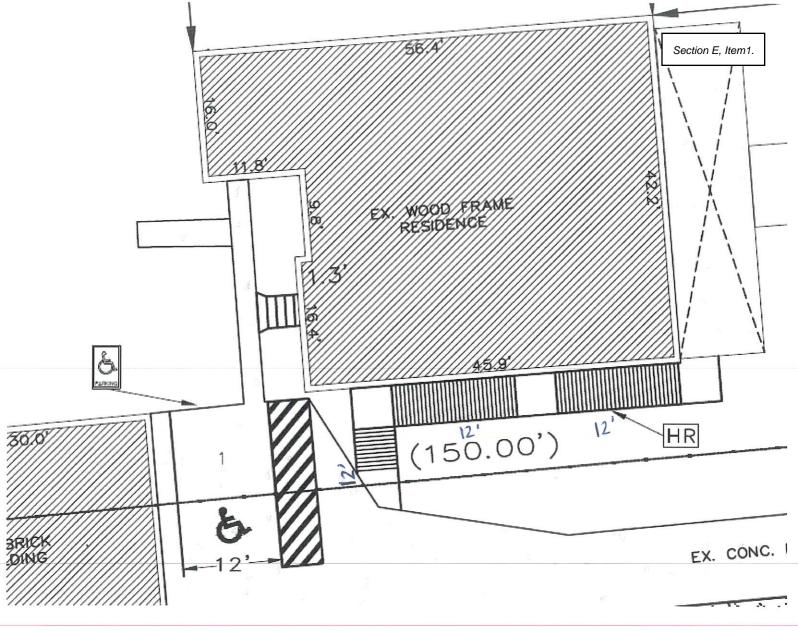

Innovations Financial Credit Union has resubmitted documentation that address the concerns the Planning and Zoning Commission had. The new information includes drawings for the parking lot to include a ramp for ADA, as well as the necessary stormwater management requirements. Innovations Financial Credit Union request final approval for the development order and certificate of appropriateness for the development.

After reviewing the new documents, Chapter 44, Zoning- Article VII.- Off-street parking and Chapter 14, Article VIII.-Stormwater management- Section 14-189, requirements have been met.

The development has met all standards for the corridor development district. Northwest Florida Water Management District data maps show approximately 100% of the property is in Flood Zone "X" which is an area of minimal flood hazard.

Roberts and Roberts, Inc.

850-215-8001

1741 N. Sherman Avenue, Panama City, FL 32405

Juli In

We are using the existing concrete slab at the end of the driveway for the ADA parking. The ramp will have a landing every 12 feet (as shown in the attached drawing). The stormwater management measurements are included in the parking lot drawing.