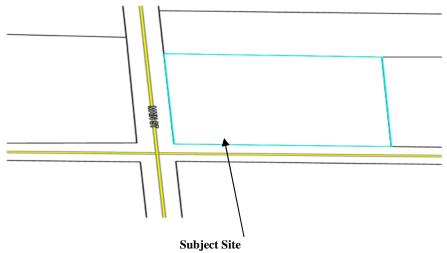

# **SUMMARY**

Applicant Lota Kay Braxton request for a Small-Scale Amendment. Per City Ordinance Chapter 44, Zoning, Article XII- Amendment approval through Planning and Zoning and City Council is a requirement. The location for the small-scale amendment is at 735 Main Street. The applicant would like to rezone the property to allow business to be permitted for land use.

The property is located at 735 Main Street, parcel 00000000-00-1238-0000, 1.465 acreage is currently low density residential. Approval of the Small-Scale Future Land Use Map Amendment would change the property to neighborhood commercial which would provide a transitional use zone in which residential uses, institutional uses, professional uses and certain types of neighborhood convenience/shopping/retail sales and service uses can be intermixed. The proposed amendment is consistent to the area with no substantial changes to the district. Approval of the small-scale amendment would allow the ability to redevelop property for business use, which could generate income, create jobs and stimulate economic growth to the community.