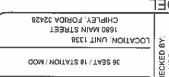

- Remove and replace 4-man booth seating with new ADA compliant seating.
- Remove 2-man booths along window.
- Replace existing counter tops and replace with new low counter with ADA compliant seating
- Install new ADA compliant cash stand.
- Center globe lighting over new seating.
- Install new 24" X 48" lay-in lights over cash stand, at long glass, at back bar end, and back of restaurant.
- Replace existing flooring at back of restaurant, under dish table and in walk-in cooler/freezer with Silikal flooring.
- Paint building exterior Old Redwood with gray accent stripe
- Relocate existing roof access ladder

The work listed above is also depicted in the building drawings submitted with this application. Please let me know if there are any questions or comments regarding this project. I can be reached at (678) 780-9221 or by email at lanniegreene@wafflehouse.com. I look forward to hearing from you soon.