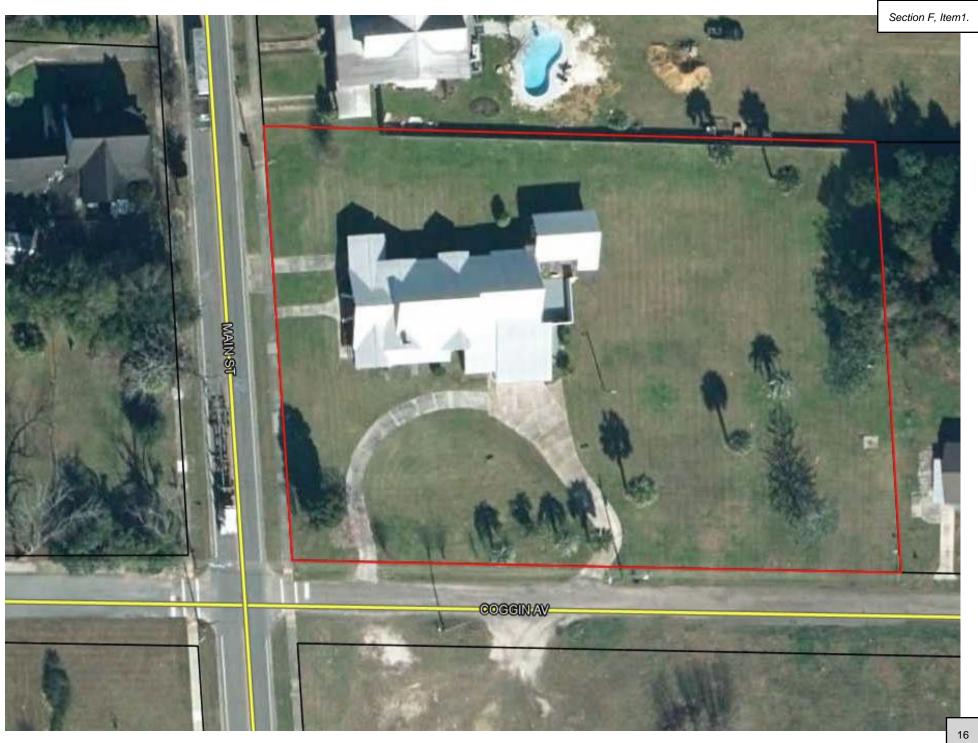

# **SUMMARY**

Applicant Lota Kay Braxton request for a Small-Scale Amendment. Per City Ordinance Chapter 44, Zoning, Article XII- Amendment approval through Planning and Zoning and City Council is a requirement. The location for the small-scale amendment is at 735 Main Street. The applicant would like to rezone the property to allow business to be permitted for land use.

The property is located at 735 Main Street, parcel 00000000-00-1238-0000, 1.465 acreage is currently low density residential. Approval of the Small-Scale Future Land Use Map Amendment would change the property to neighborhood commercial which would provide a transitional use zone in which residential uses, institutional uses, professional uses and certain types of neighborhood convenience/shopping/retail sales and service uses can be intermixed. The proposed amendment is consistent to the area with no substantial changes to the district. Approval of the small-scale amendment would allow the ability to redevelop property for business use, which could generate income, create jobs and stimulate economic growth to the community.