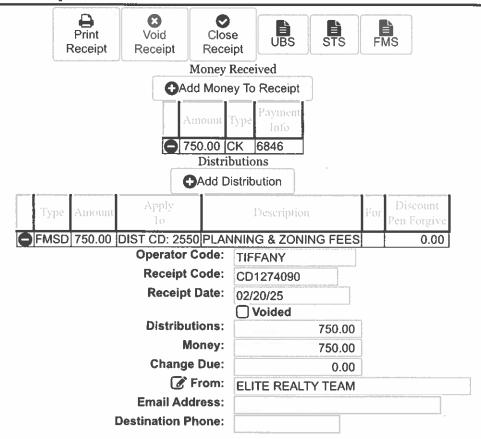

# ZONING CHANGE OR VARIANCE REQUEST

FEE: \$ 750

Any applicant requesting a particular service specified herein shall make formal application to the City and shall pay the appropriate fee. No portion of the appropriate fee shall be refunded whether the request is withdrawn by the applicant or denied or granted by the City of Chipley.

| ate 2-20-25 Applicant's Name Lota Koy Broxton                                   |     |
|---------------------------------------------------------------------------------|-----|
| hone 850-658-2215 Address 353 Forces Ave                                        |     |
| Signature of Applicant Date                                                     |     |
| ******************                                                              |     |
| DDRESS OR DESCRIPTION OF PROPERTY TO BE CONSIDERED:                             |     |
| YPE OF REQUEST: Zoning Change (4) Variance ( )                                  |     |
| EASON FOR REQUEST: property being sold new owners desire                        |     |
| o operate a business similar to medispo.                                        |     |
| Would like zoning to be changed to neighborhood commerce UPPORTING DOCUMENT(S): | 0ہ≟ |
| **************                                                                  |     |
| ZONING BOARD USE ONLY                                                           |     |
| ECISION OF ZONING BOARD:                                                        |     |
|                                                                                 |     |
| Signature of Board Chairman Date                                                |     |
| ERSON TO BE NOTIFIED OF BOARD DECISION:                                         |     |
| ddress: Phone #                                                                 |     |