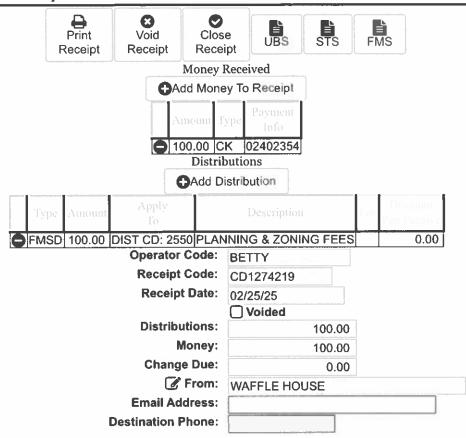

--|-----------|-----------------|-------------------------------|---------|
| N            | 2/1/1999  | \$140,000  | WD         | 0337/0613 | Vacant          | APPLEAIR LMTD TO WAFFLE HOUSE |         |

# **Tax Collector Site**

Click here to view the Tax Collector website.

# **Generate Owner List by Radius**



# **Sketches**



## Map



Washington County makes every effort to produce the most accurate information possible. No warranties, expressed or implied, are provided for the data herein, its use or interpretation. The assessment information is from the last certified taxroll. All data is subject to change before the next certified taxroll.

| User Privacy Policy | GDPR Privacy Notice Last Data Upload: 2/25/2025, 10:55:14 AM Contact Us



# Add/Change/Void Cash Receipt CD1274219



You are invited to a Zoom webinar.

When: April 24, 2025 10:00 AM Central Time (US and Canada)

**Topic: Code Enforcement Meeting** 

Join from PC, Mac, iPad, or Android: https://us02web.zoom.us/j/81274567984

# Phone one-tap:

- +13052241968,,81274567984# US
- +13092053325,,81274567984# US

# Join via audio:

- +1 305 224 1968 US
- +1 309 205 3325 US
- +1 312 626 6799 US (Chicago)
- +1 646 558 8656 US (New York)
- +1 646 931 3860 US
- +1 301 715 8592 US (Washington DC)
- +1 564 217 2000 US
- +1 669 444 9171 US
- +1 669 900 9128 US (San Jose)
- +1 689 278 1000 US
- +1 719 359 4580 US
- +1 253 205 0468 US
- +1 253 215 8782 US (Tacoma)
- +1 346 248 7799 US (Houston)
- +1 360 209 5623 US
- +1 386 347 5053 US
- +1 507 473 4847 US

Webinar ID: 812 7456 7984