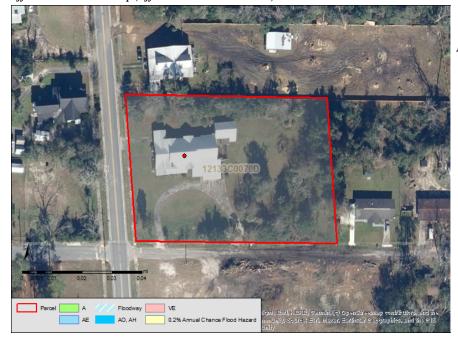

# Geographical Information

Latitude/Longitude: 30.78476,-85.53864

Address: 735 Main St, Chipley, FL, 32428, USA

Parcel ID: **0000000012380000** 

Firm Panel (Preliminary): N/A

Firm Panel (Effective): 12133C0070D

# **Flood Zone Information**

Preliminary Flood Zone

Location of Interest: N/A
Parcel: N/A

Base Flood Information\*: N/A

Effective Flood Zone

Location of Interest: X

Parcel: X:100%;

Base Flood Information\*: N/A

Effective SFHA Flood Map (Effective Issue Date: 7/4/2011)

Zone VE: A coastal area inundated by 100-year flooding, for which BFEs have been determined. Zone AO/AH: An area inundated by 100-year flooding, for which BFEs have been determined. Zone AO/AH: An area inundated by 100-year flooding, for which BFEs have been determined. Zone A: An area inundated by 100-year flooding, for which no BFEs have been determined. Zone A: An area inundated by 100-year flooding, for which no BFEs have been determined. Zone A: An area inundated by 100-year flooding, for which no BFEs have been determined. Zone A: An area inundated by 100-year flooding, for which no BFEs have been determined. Zone A: An area inundated by 100-year flooding, for which no BFEs have been determined. Zone A: An area inundated by 100-year flooding, for which no BFEs have been determined. Zone A: An area inundated by 100-year flooding, for which no BFEs have been determined. Zone A: An area inundated by 100-year flooding, for which no BFEs have been determined. Zone A: An area inundated by 100-year flooding, for which no BFEs have been determined. Zone A: An area inundated by 100-year flooding, for which no BFEs have been determined. Zone A: An area inundated by 100-year flooding, for which no BFEs have been determined. Zone A: An area inundated by 100-year flooding, for which no BFEs have been determined. Zone A: An area inundated by 100-year flooding, for which no BFEs have been determined. Zone A: An area inundated by 100-year flooding, for which no BFEs have been determined. Zone A: An area inundated by 100-year flooding, for which no BFEs have been determined. Zone A: An area inundated by 100-year flooding, for which no BFEs have been determined. Zone A: An area inundated by 100-year flooding, for which no BFEs have been determined. Zone A: An area inundated by 100-year flooding, for which no BFEs have been determined. Zone A: An area inundated by 100-year flooding, for which no BFEs have been determined. Zone A: An area inundated by 100-year flooding, for which no BFEs have been determined. Zone A: An area