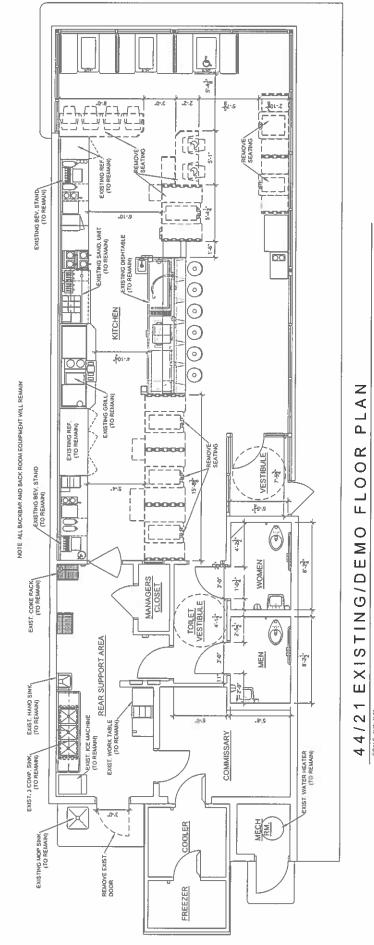

# **SUMMARY**

Waffle House Inc request approval of a Development Order and Certificate of Appropriateness. The property is located at 1680 Main Street, Parcel ID:00000000-00-2341-0007, .602 acreage for renovations for the exterior and interior. This property is zoned Commercial with an overlay of the Corridor Development District which requires Planning and Zoning and City Council approval.

The proposed redevelopment meets all standards for uses allowed, density and intensity, and design standards for Chapter 44 – Zoning, ARTICLE VI – District Regulations, Section 44-163- Corridor development district. The purpose of and intent of the corridor development district is to provide higher standards for redevelopment of deterioration and/or unattractive structures and signs.

# **Land Use Compliance Certificate**

Fee Amount \$\_\_\_\_

| nce Certificate | TOD WE TUST |
|-----------------|-------------|
| e House, Inc.   |             |

| Verification provided for (Owner's Name): Waffle House, Inc.                                                                                                          |          |                                                            |             |  |
|-----------------------------------------------------------------------------------------------------------------------------------------------------------------------|----------|------------------------------------------------------------|-------------|--|
| Project Site Address: 1680 Main Street                                                                                                                                |          |                                                            |             |  |
| Phone Number: 678-780-9221                                                                                                                                            |          |                                                            |             |  |
| Contractor Name/Address Waffle House, In                                                                                                                              | c. 59    | 86 Financial Drive, Norcross, GA 30                        | 071         |  |
| Contractor Phone #:                                                                                                                                                   | _Parc    | cel I.D. Number:                                           |             |  |
| City of Chipley Future Land Use Designa                                                                                                                               | tion     |                                                            |             |  |
| Low Density Residential                                                                                                                                               | 0        | Neighborhood Commercial                                    | 0           |  |
| Medium Density Residential                                                                                                                                            | 0        | Historic Commercial                                        | 0           |  |
| High Density Residential                                                                                                                                              | 0        | Industrial                                                 | 0           |  |
| Historic                                                                                                                                                              | 0        | Recreational                                               | 0           |  |
| Commercial                                                                                                                                                            | •        | Public/Semi Public/Educational                             | 0           |  |
| Scope of work (Please provide details of all Remove 2-man booths along window. Replace existing cour Install new ADA compliant cash stand. Center globe lighting over | nter top | s and replace with new low counter with ADA compl<br>ating |             |  |
| Install new 24" X 48" lay-in lights over cash stand, at long glass, at I                                                                                              |          |                                                            |             |  |
| Replace existing flooring at back of restaurant, under dish table a                                                                                                   | no in wa | ik-in coder/ireezer with Silikai flooring.                 |             |  |
| Paint building exterior Old Redwood with gray accent stripe                                                                                                           |          |                                                            |             |  |
| A site inspection has been performed on the Florida. It is hereby verified that all site detand comprehensive planning requirements.  Applicant                       |          |                                                            | ise, zoning |  |
| City Official Verifying Compliance                                                                                                                                    |          | — Date                                                     |             |  |

Re: Waffle House #1338 Remodel – 1680 Main Street – Letter of Intent

Dear Ms. Donjuan,

Waffle House, Inc. is requesting a permit for a remodeling project at our existing location at 1680 Main Street in Chipley. The project includes both interior and exterior work that includes the following:

- Remove and replace 4-man booth seating with new ADA compliant seating.
- Remove 2-man booths along window.
- Replace existing counter tops and replace with new low counter with ADA compliant seating
- Install new ADA compliant cash stand.
- Center globe lighting over new seating.
- Install new 24" X 48" lay-in lights over cash stand, at long glass, at back bar end, and back of restaurant.
- Replace existing flooring at back of restaurant, under dish table and in walk-in cooler/freezer with Silikal flooring.
- Paint building exterior Old Redwood with gray accent stripe
- Relocate existing roof access ladder

The work listed above is also depicted in the building drawings submitted with this application. Please let me know if there are any questions or comments regarding this project. I can be reached at (678) 780-9221 or by email at lanniegreene@wafflehouse.com. I look forward to hearing from you soon.