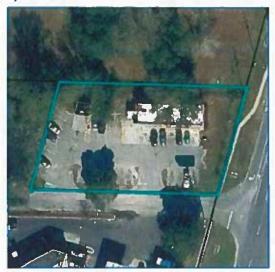

The property is located at 735 Main Street, parcel 00000000-00-1238-0000, 1.465 acreage is currently low density residential. Approval of the Small-Scale Future Land Use Map Amendment would change the property to neighborhood commercial which would provide a transitional use zone in which residential uses, institutional uses, professional uses and certain types of neighborhood convenience/shopping/retail sales and service uses can be intermixed. The proposed amendment is consistent to the area with no substantial changes to the district. Approval of the small-scale amendment would allow the ability to redevelop property for business use, which could generate income, create jobs and stimulate economic growth to the community.

Signage posted to the property on February 25, 2025, provided public notice of the hearing satisfactory to the 30 days required.

Public notices was sent certified to fifty-nine (59) property owners within five hundred (500) feet of said property. Forty-four (44) letters claimed, two (2) returned.

Location: 735 Main Street Parcel ID #: 00-1238-0000

Acreage: 1.465

Petitioner: Lota Kay Braxton

The proposed change in the FLUM is for a Land Use Map Amendment from LOW DENSITY RESIDENTIAL to NEIGHBORHOOD COMMERCIAL.