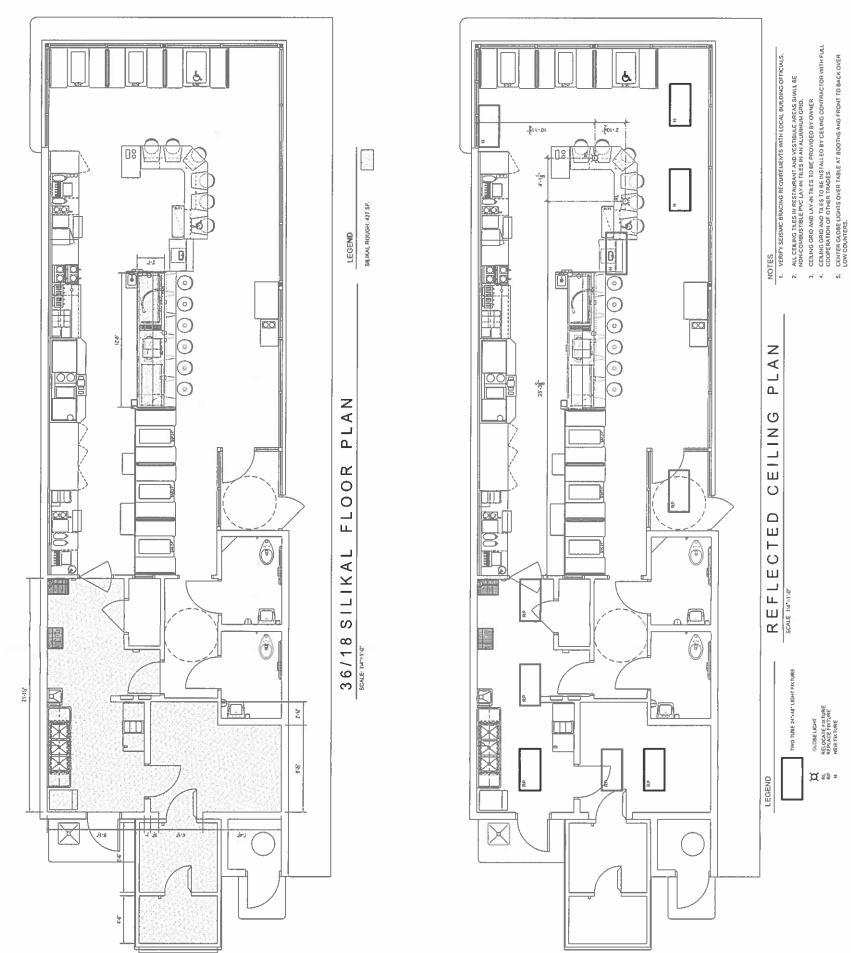

# **Land Use Compliance Certificate**

Fee Amount \$\_\_\_\_

| nce Certificate | TOD WE TUST |
|-----------------|-------------|
| e House, Inc.   |             |

| Verification provided for (Owner's Name): Waffle House, Inc.                                                                                                          |          |                                                            |             |  |
|-----------------------------------------------------------------------------------------------------------------------------------------------------------------------|----------|------------------------------------------------------------|-------------|--|
| Project Site Address: 1680 Main Street                                                                                                                                |          |                                                            |             |  |
| Phone Number: 678-780-9221                                                                                                                                            |          |                                                            |             |  |
| Contractor Name/Address Waffle House, In                                                                                                                              | c. 59    | 86 Financial Drive, Norcross, GA 30                        | 071         |  |
| Contractor Phone #:                                                                                                                                                   | _Parc    | cel I.D. Number:                                           |             |  |
| City of Chipley Future Land Use Designa                                                                                                                               | tion     |                                                            |             |  |
| Low Density Residential                                                                                                                                               | 0        | Neighborhood Commercial                                    | 0           |  |
| Medium Density Residential                                                                                                                                            | 0        | Historic Commercial                                        | 0           |  |
| High Density Residential                                                                                                                                              | 0        | Industrial                                                 | 0           |  |
| Historic                                                                                                                                                              | 0        | Recreational                                               | 0           |  |
| Commercial                                                                                                                                                            | •        | Public/Semi Public/Educational                             | 0           |  |
| Scope of work (Please provide details of all Remove 2-man booths along window. Replace existing cour Install new ADA compliant cash stand. Center globe lighting over | nter top | s and replace with new low counter with ADA compl<br>ating |             |  |
| Install new 24" X 48" lay-in lights over cash stand, at long glass, at I                                                                                              |          |                                                            |             |  |
| Replace existing flooring at back of restaurant, under dish table a                                                                                                   | no in wa | ik-in coder/ireezer with Silikai flooring.                 |             |  |
| Paint building exterior Old Redwood with gray accent stripe                                                                                                           |          |                                                            |             |  |
| A site inspection has been performed on the Florida. It is hereby verified that all site detand comprehensive planning requirements.  Applicant                       |          |                                                            | ise, zoning |  |
| City Official Verifying Compliance                                                                                                                                    |          | — Date                                                     |             |  |

- Remove and replace 4-man booth seating with new ADA compliant seating.
- Remove 2-man booths along window.
- Replace existing counter tops and replace with new low counter with ADA compliant seating
- Install new ADA compliant cash stand.
- Center globe lighting over new seating.
- Install new 24" X 48" lay-in lights over cash stand, at long glass, at back bar end, and back of restaurant.
- Replace existing flooring at back of restaurant, under dish table and in walk-in cooler/freezer with Silikal flooring.
- Paint building exterior Old Redwood with gray accent stripe
- Relocate existing roof access ladder