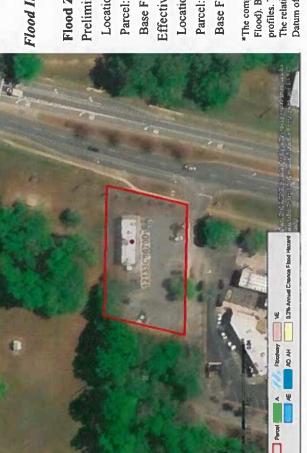

# Geographical Information

Latitude/Longitude: 30.78476,-85.53864

Address: 735 Main St, Chipley, FL, 32428, USA

Parcel ID: **0000000012380000** 

Firm Panel (Preliminary): N/A

Firm Panel (Effective): 12133C0070D

# Flood Information

# **Flood Zone Information**

Preliminary Flood Zone

Location of Interest: N/A
Parcel: N/A

Base Flood Information\*: N/A

Effective Flood Zone

Location of Interest: X

Parcel: X:100%;

Base Flood Information\*: N/A

\*The computed elevation to which floodwater is anticipated to rise during the base flood (100 Year Flood). Base Flood Elevations (BFEs) are shown on Flood Insurance Rate Maps (FIRMs) and on the flood profiles. The BFE is the regulatory requirement for the elevation or floodproofing of structures. The relationship between the BFE and a structure's elevation determines the flood insurance premium. Datum of measurement is NAVD1988.

Effective SFHA Flood Map (Effective Issue Date: 7/4/2011)

Zone VE: A coastal area inundated by 100-year flooding, for which BFEs have been determined. Zone AO/AH: An area inundated by 100-year flooding, for which BFEs have been determined. Zone AO/AH: An area inundated by 100-year flooding, for which BFEs have been determined. Zone A: An area inundated by 100-year flooding, for which no BFEs have been determined. Zone A: An area inundated by 100-year flooding, for which no BFEs have been determined. Zone A: An area inundated by 100-year flooding, for which no BFEs have been determined. Zone A: An area inundated by 100-year flooding, for which no BFEs have been determined. Zone A: An area inundated by 100-year flooding, for which no BFEs have been determined. Zone A: An area inundated by 100-year flooding, for which no BFEs have been determined. Zone A: An area inundated by 100-year flooding, for which no BFEs have been determined. Zone A: An area inundated by 100-year flooding, for which no BFEs have been determined. Zone A: An area inundated by 100-year flooding, for which no BFEs have been determined. Zone A: An area inundated by 100-year flooding, for which no BFEs have been determined. Zone A: An area inundated by 100-year flooding, for which no BFEs have been determined. Zone A: An area inundated by 100-year flooding, for which no BFEs have been determined. Zone A: An area inundated by 100-year flooding, for which no BFEs have been determined. Zone A: An area inundated by 100-year flooding, for which no BFEs have been determined. Zone A: An area inundated by 100-year flooding, for which no BFEs have been determined. Zone A: An area inundated by 100-year flooding, for which no BFEs have been determined. Zone A: An area inundated by 100-year flooding, for which no BFEs have been determined. Zone A: An area inundated by 100-year flooding, for which no BFEs have been determined. Zone A: An area inundated by 100-year flooding, for which no BFEs have been determined. Zone A: An area inundated by 100-year flooding, for which no BFEs have been determined. Zone A: An area

According to Northwest Florida Water Management District data maps approximately 100% of the property is in Flood Zone "X", which is an area of minimal flood hazard.

Renovations will allow the property to continue to maintain higher standards required for properties located in the corridor development district. It will enhance and aesthetically blend with the community.