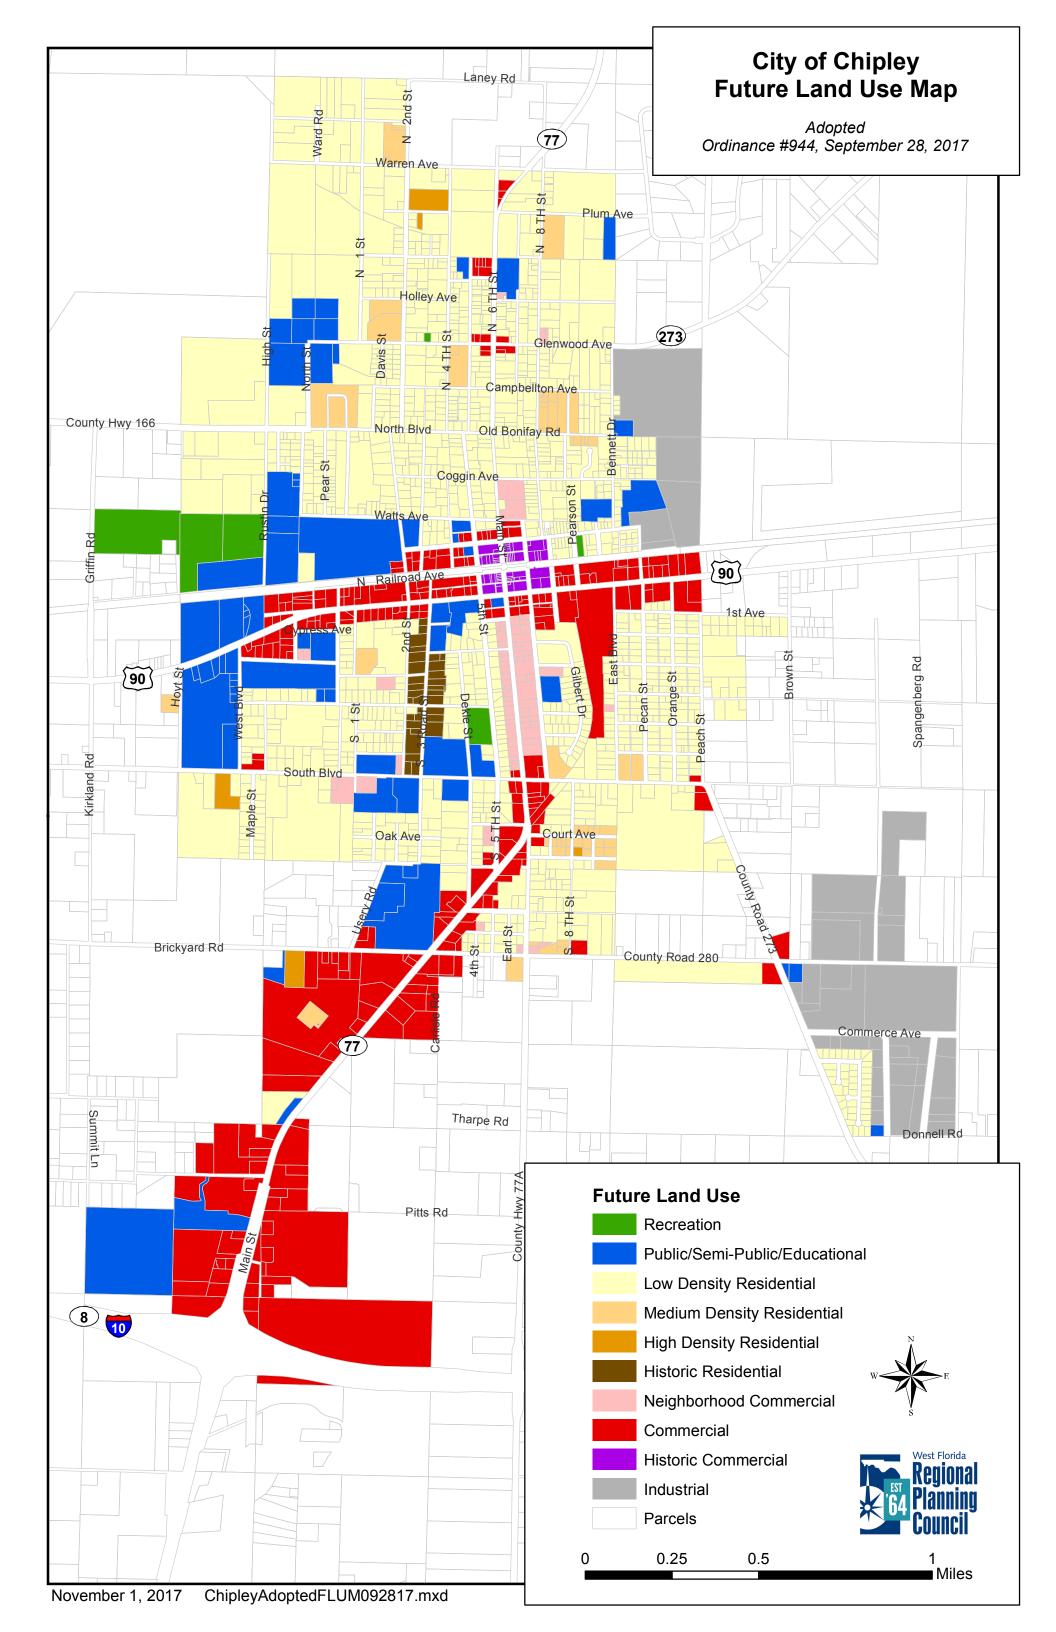

# CITY OF CHIPLEY STAFF REPORT

SUBJECT: Land Use Map Amendment – 735 Main Street – Lota Kay Braxton

MEETING DATE PREPARED BY

Thursday, March 27, 2025,

Tamara Donjuan, Planning & Zoning Officer

# **SUMMARY**

Applicant Lota Kay Braxton request for a Small-Scale Amendment. Per City Ordinance Chapter 44, Zoning, Article XII- Amendment approval through Planning and Zoning and City Council is a requirement. The location for the small-scale amendment is at 735 Main Street. The applicant would like to rezone the property to allow business to be permitted for land use.

The property is located at 735 Main Street, parcel 00000000-00-1238-0000, 1.465 acreage is currently low density residential. Approval of the Small-Scale Future Land Use Map Amendment would change the property to neighborhood commercial which would provide a transitional use zone in which residential uses, institutional uses, professional uses and certain types of neighborhood convenience/shopping/retail sales and service uses can be intermixed. The proposed amendment is consistent to the area with no substantial changes to the district. Approval of the small-scale amendment would allow the ability to redevelop property for business use, which could generate income, create jobs and stimulate economic growth to the community.

# RECOMMENDATION

City Staff recommends approval of the Small-Scale Future Land Use Map Amendment for Lota Kay Braxton for property located at 735 Main Street, Parcel 00000000-00-1238-000 from low-density residential to neighborhood commercial to create redevelopment which could generate income, create jobs and stimulate economic growth to the community.

# ATTACHMENTS

- 1. Application, ownership documents and receipt.
- 2. Picture of signage posted.
- 3. Letter for the notice of hearing and list of owners mailed within 500 feet.
- 4. Aerial Map
- 5. NWFWMD Report
- 6. Current FLUM