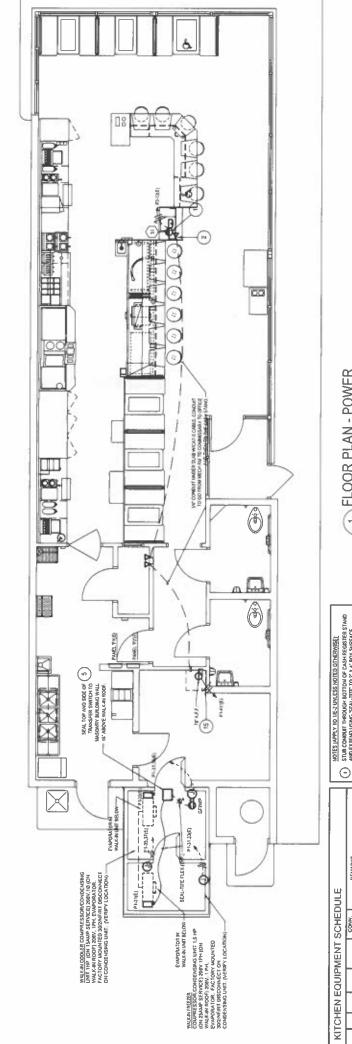

# **Land Use Compliance Certificate**

Fee Amount \$\_\_\_\_

| nce Certificate | TOD WE TUST |
|-----------------|-------------|
| e House, Inc.   |             |

| Verification provided for (Owner's Name): Waffle House, Inc.                                                                                                          |          |                                                            |             |  |
|-----------------------------------------------------------------------------------------------------------------------------------------------------------------------|----------|------------------------------------------------------------|-------------|--|
| Project Site Address: 1680 Main Street                                                                                                                                |          |                                                            |             |  |
| Phone Number: 678-780-9221                                                                                                                                            |          |                                                            |             |  |
| Contractor Name/Address Waffle House, In                                                                                                                              | c. 59    | 86 Financial Drive, Norcross, GA 30                        | 071         |  |
| Contractor Phone #:                                                                                                                                                   | _Parc    | cel I.D. Number:                                           |             |  |
| City of Chipley Future Land Use Designa                                                                                                                               | tion     |                                                            |             |  |
| Low Density Residential                                                                                                                                               | 0        | Neighborhood Commercial                                    | 0           |  |
| Medium Density Residential                                                                                                                                            | 0        | Historic Commercial                                        | 0           |  |
| High Density Residential                                                                                                                                              | 0        | Industrial                                                 | 0           |  |
| Historic                                                                                                                                                              | 0        | Recreational                                               | 0           |  |
| Commercial                                                                                                                                                            | •        | Public/Semi Public/Educational                             | 0           |  |
| Scope of work (Please provide details of all Remove 2-man booths along window. Replace existing cour Install new ADA compliant cash stand. Center globe lighting over | nter top | s and replace with new low counter with ADA compl<br>ating |             |  |
| Install new 24" X 48" lay-in lights over cash stand, at long glass, at I                                                                                              |          |                                                            |             |  |
| Replace existing flooring at back of restaurant, under dish table a                                                                                                   | no in wa | ik-in coder/ireezer with Silikai flooring.                 |             |  |
| Paint building exterior Old Redwood with gray accent stripe                                                                                                           |          |                                                            |             |  |
| A site inspection has been performed on the Florida. It is hereby verified that all site detand comprehensive planning requirements.  Applicant                       |          |                                                            | ise, zoning |  |
| City Official Verifying Compliance                                                                                                                                    |          | — Date                                                     |             |  |

- Remove and replace 4-man booth seating with new ADA compliant seating.
- Remove 2-man booths along window.
- Replace existing counter tops and replace with new low counter with ADA compliant seating
- Install new ADA compliant cash stand.
- Center globe lighting over new seating.
- Install new 24" X 48" lay-in lights over cash stand, at long glass, at back bar end, and back of restaurant.
- Replace existing flooring at back of restaurant, under dish table and in walk-in cooler/freezer with Silikal flooring.
- Paint building exterior Old Redwood with gray accent stripe
- Relocate existing roof access ladder