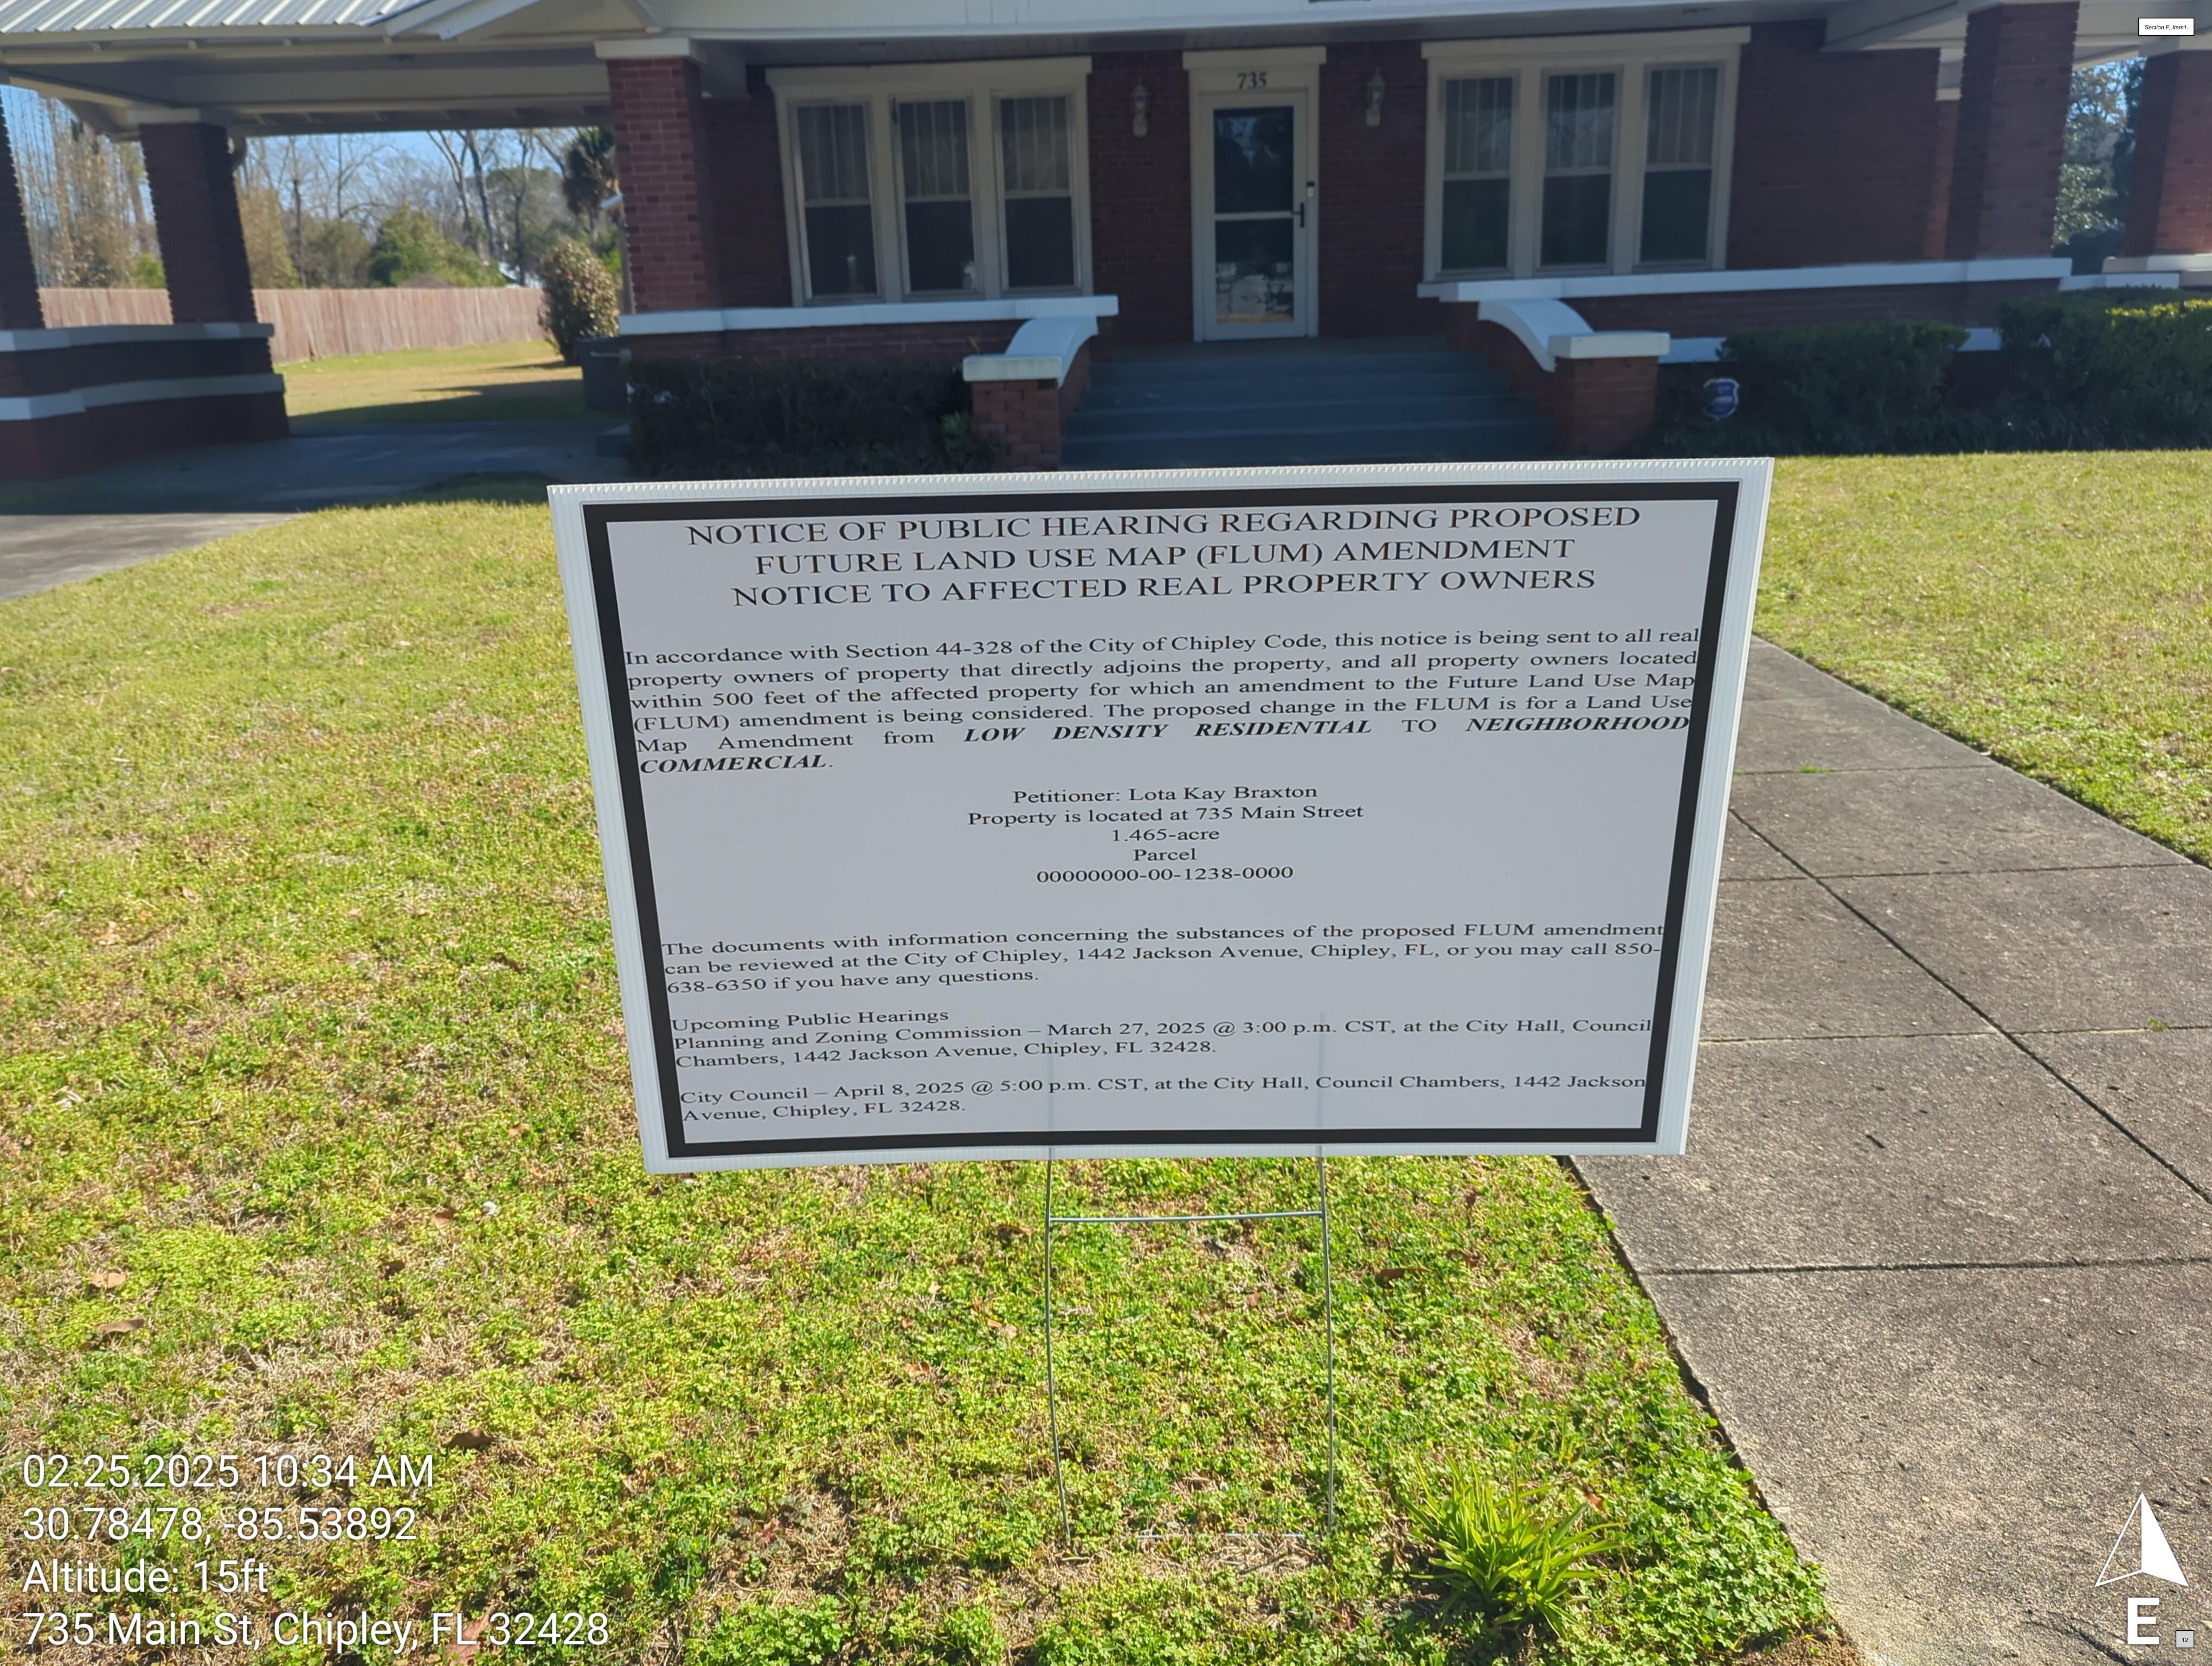

Signage posted to the property on February 25, 2025, provided public notice of the hearing satisfactory to the 30 days required.

Public notices was sent certified to fifty-nine (59) property owners within five hundred (500) feet of said property. Forty-four (44) letters claimed, two (2) returned.

Location: 735 Main Street Parcel ID #: 00-1238-0000

Acreage: 1.465

Petitioner: Lota Kay Braxton

The proposed change in the FLUM is for a Land Use Map Amendment from LOW DENSITY RESIDENTIAL to NEIGHBORHOOD COMMERCIAL.