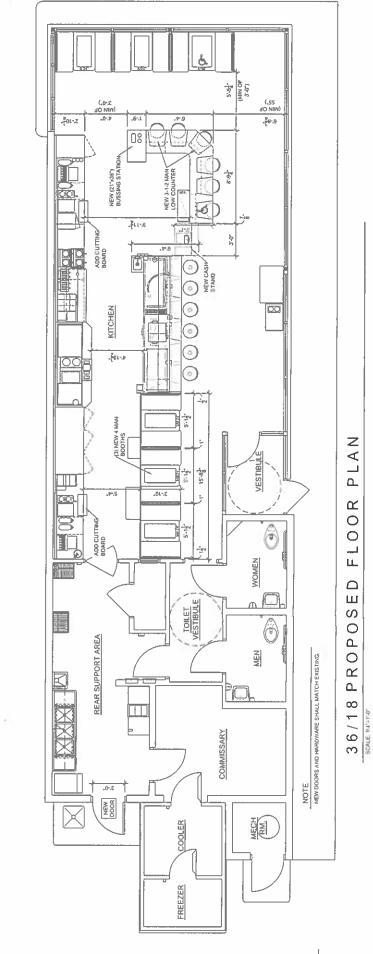

# **Land Use Compliance Certificate**

Fee Amount \$\_\_\_\_

| nce Certificate | TOD WE TUST |
|-----------------|-------------|
| e House, Inc.   |             |

| Verification provided for (Owner's Name): Waffle House, Inc.                                                                                                          |          |                                                            |             |  |
|-----------------------------------------------------------------------------------------------------------------------------------------------------------------------|----------|------------------------------------------------------------|-------------|--|
| Project Site Address: 1680 Main Street                                                                                                                                |          |                                                            |             |  |
| Phone Number: 678-780-9221                                                                                                                                            |          |                                                            |             |  |
| Contractor Name/Address Waffle House, In                                                                                                                              | c. 59    | 86 Financial Drive, Norcross, GA 30                        | 071         |  |
| Contractor Phone #:                                                                                                                                                   | _Parc    | cel I.D. Number:                                           |             |  |
| City of Chipley Future Land Use Designa                                                                                                                               | tion     |                                                            |             |  |
| Low Density Residential                                                                                                                                               | 0        | Neighborhood Commercial                                    | 0           |  |
| Medium Density Residential                                                                                                                                            | 0        | Historic Commercial                                        | 0           |  |
| High Density Residential                                                                                                                                              | 0        | Industrial                                                 | 0           |  |
| Historic                                                                                                                                                              | 0        | Recreational                                               | 0           |  |
| Commercial                                                                                                                                                            | •        | Public/Semi Public/Educational                             | 0           |  |
| Scope of work (Please provide details of all Remove 2-man booths along window. Replace existing cour Install new ADA compliant cash stand. Center globe lighting over | nter top | s and replace with new low counter with ADA compl<br>ating |             |  |
| Install new 24" X 48" lay-in lights over cash stand, at long glass, at I                                                                                              |          |                                                            |             |  |
| Replace existing flooring at back of restaurant, under dish table a                                                                                                   | no in wa | ik-in coder/ireezer with Silikai flooring.                 |             |  |
| Paint building exterior Old Redwood with gray accent stripe                                                                                                           |          |                                                            |             |  |
| A site inspection has been performed on the Florida. It is hereby verified that all site detand comprehensive planning requirements.  Applicant                       |          |                                                            | ise, zoning |  |
| City Official Verifying Compliance                                                                                                                                    |          | — Date                                                     |             |  |

- Remove and replace 4-man booth seating with new ADA compliant seating.
- Remove 2-man booths along window.
- Replace existing counter tops and replace with new low counter with ADA compliant seating
- Install new ADA compliant cash stand.
- Center globe lighting over new seating.
- Install new 24" X 48" lay-in lights over cash stand, at long glass, at back bar end, and back of restaurant.
- Replace existing flooring at back of restaurant, under dish table and in walk-in cooler/freezer with Silikal flooring.
- Paint building exterior Old Redwood with gray accent stripe
- Relocate existing roof access ladder