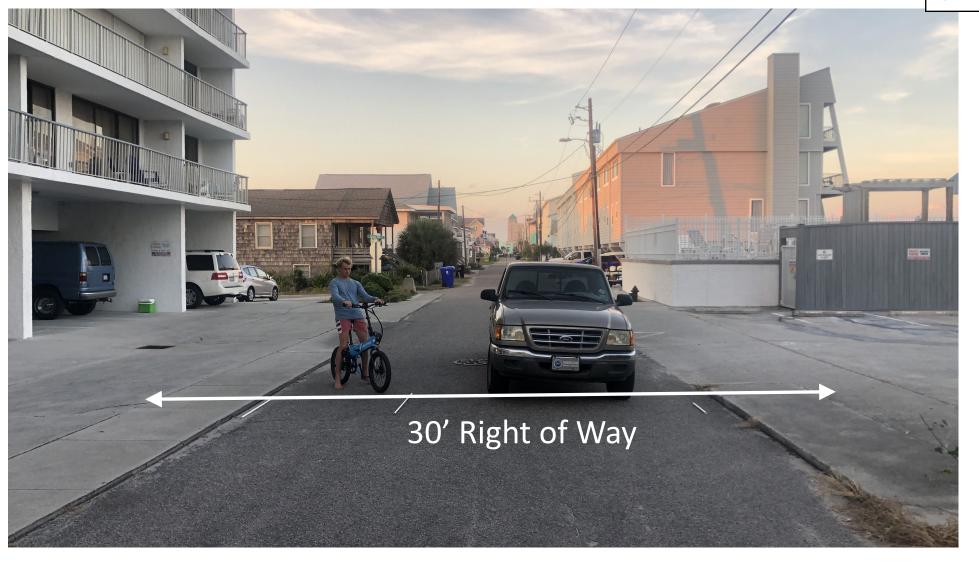

## Carolina Beach Ave South

## A Striping Proposal

24.5' Road - Hamlet

24.5' Road - Hamlet (this configuration is only used for 1 block adding 6-7 golf cart parking spaces)

18' Road - Spartanburg (the narrowest pavement on the entire road)

18' Road - Spartanburg (the narrowest pavement on the entire road)