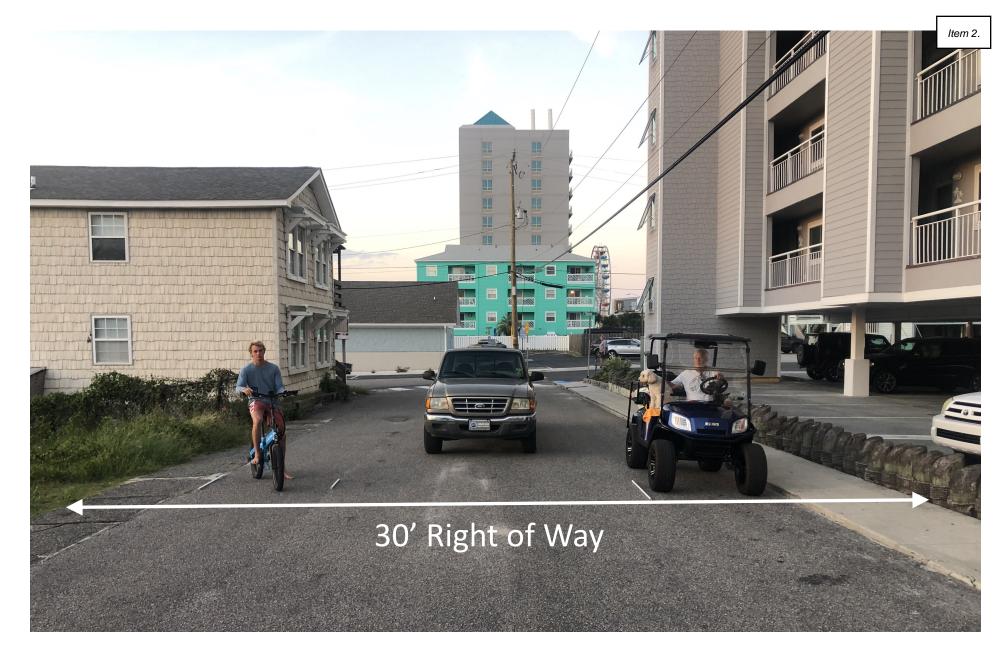

## Carolina Beach Ave South

## A Striping Proposal

24.5' Road - Hamlet

24.5' Road - Hamlet (this configuration is only used for 1 block adding 6-7 golf cart parking spaces)

18' Road - Spartanburg (the narrowest pavement on the entire road)

18' Road - Spartanburg (the narrowest pavement on the entire road)