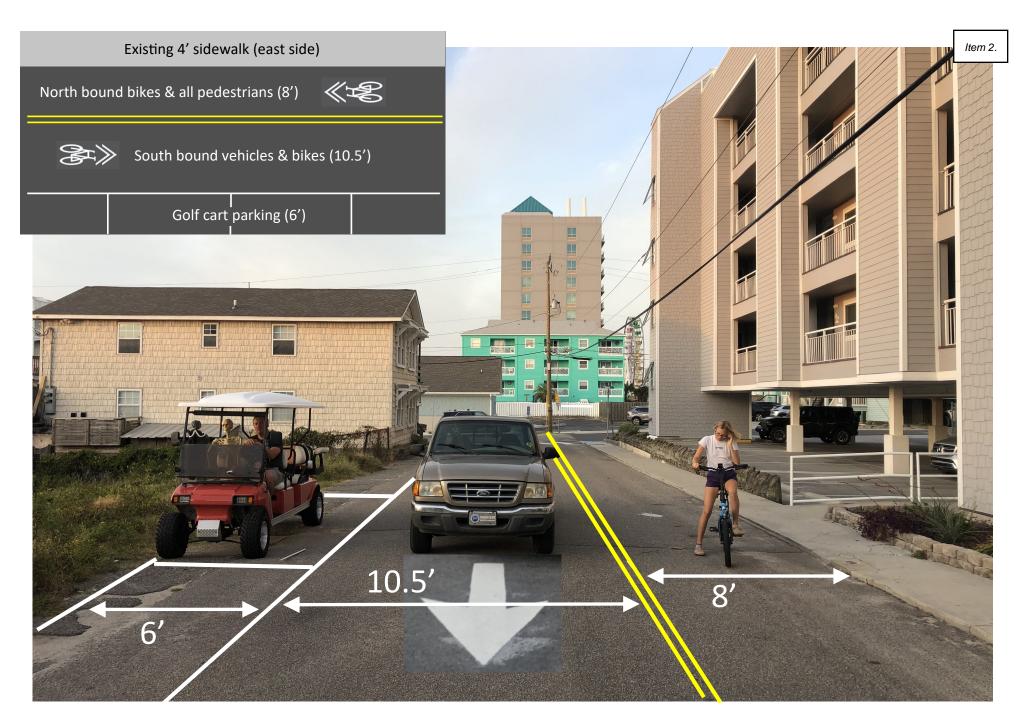

## Notes

- The bike/ped committee recommends that the walking portion be on the east side for 2 reasons:
  - 1) it keeps pedestrians on the side of the beach accesses, and 2) it allows for better use of existing sidewalks
- The cost is relatively small because no street work is required, it is a striping project only

24.5' Road - Hamlet

24.5' Road - Hamlet (this configuration is only used for 1 block adding 6-7 golf cart parking spaces)

18' Road - Spartanburg (the narrowest pavement on the entire road)

18' Road - Spartanburg (the narrowest pavement on the entire road)