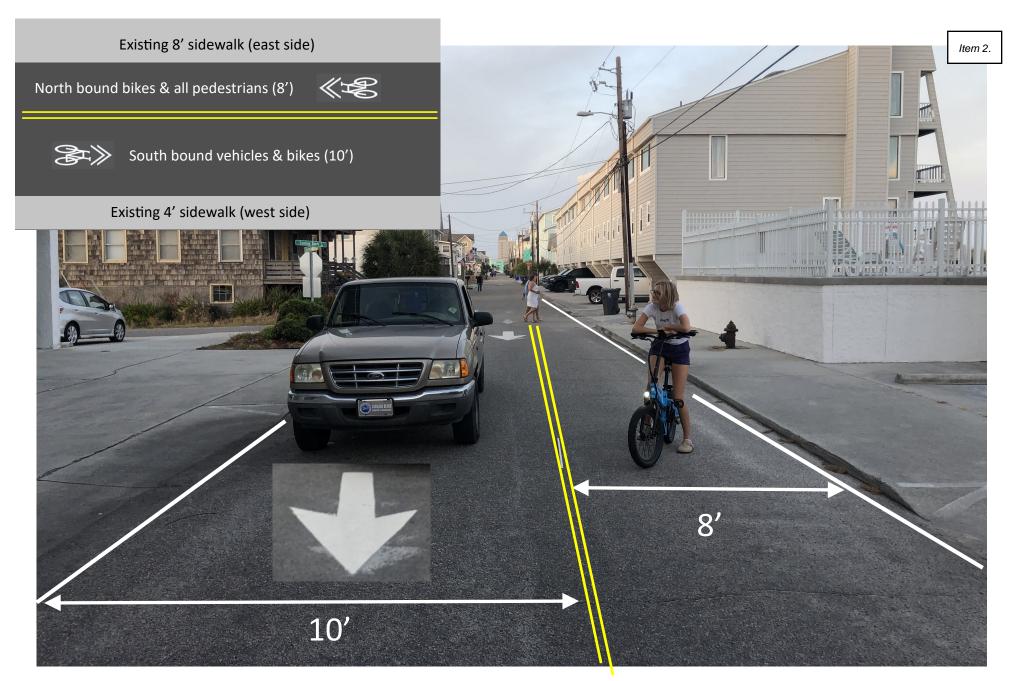

## Notes

- The bike/ped committee recommends that the walking portion be on the east side for 2 reasons:
  - 1) it keeps pedestrians on the side of the beach accesses, and 2) it allows for better use of existing sidewalks
- The cost is relatively small because no street work is required, it is a striping project only

24.5' Road - Hamlet

24.5' Road - Hamlet (this configuration is only used for 1 block adding 6-7 golf cart parking spaces)

18' Road - Spartanburg (the narrowest pavement on the entire road)

18' Road - Spartanburg (the narrowest pavement on the entire road)