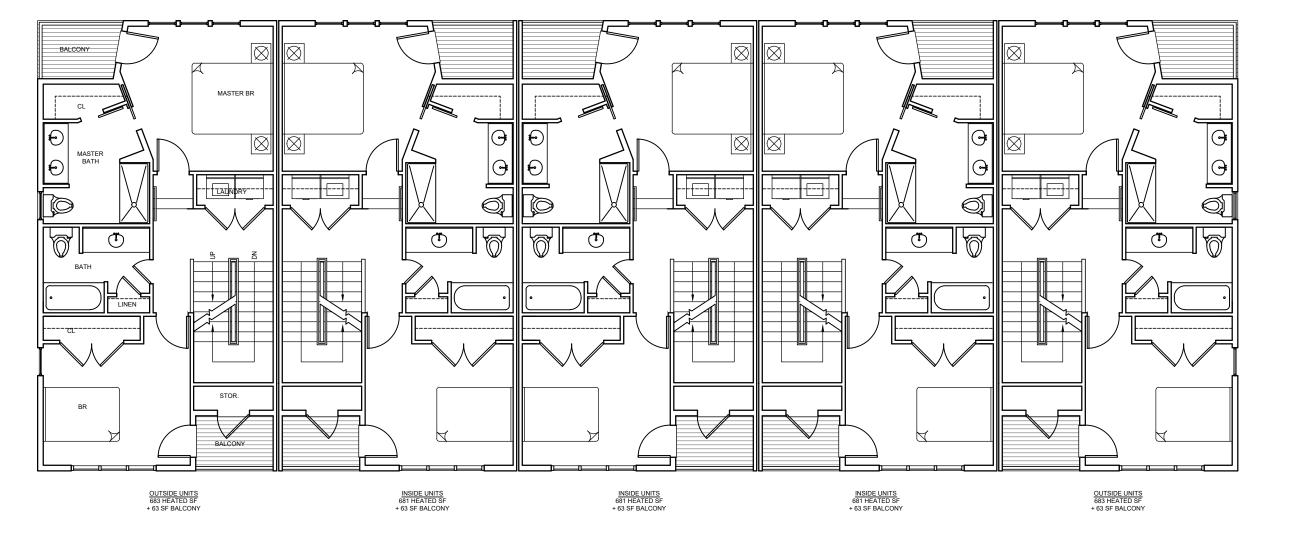

### Proposal:

The applicant is proposing to construct a multifamily structure consisting of 9 townhome units located on the vacant properties at 406, 408, and 410 Canal Drive. The purpose of the Tourist (T-1) district is to provide land for the Town's tourist industry, and as a complimentary district to the Central Business District. The primary land uses intended for this zoning district are moderate- to high-density residential development, as well as hotels, motels, and restaurants.

Maximum lot coverage is 40%, which includes the footprint of the building, decks, and steps. The applicant's proposed total lot coverage equals 6,800 square feet to meet 40% lot coverage. The

structures will not exceed the 50' height limit. Setbacks in the T-1 district are 20' (front), 10' (rear), 7.5' (sides). The applicant is meeting all minimum setback requirements. The applicant is providing the required 3 parking spaces per unit for a total of 27 parking spaces. The applicant is providing the required Type B 10' Landscape Buffer. Maximum density in the T-1 district for Single/Multi-family is 29 units/acre. The combined square footage of the 3 properties is 17,000 square feet, equaling a maximum of 12 units. The applicant is proposing only 9 townhome units.