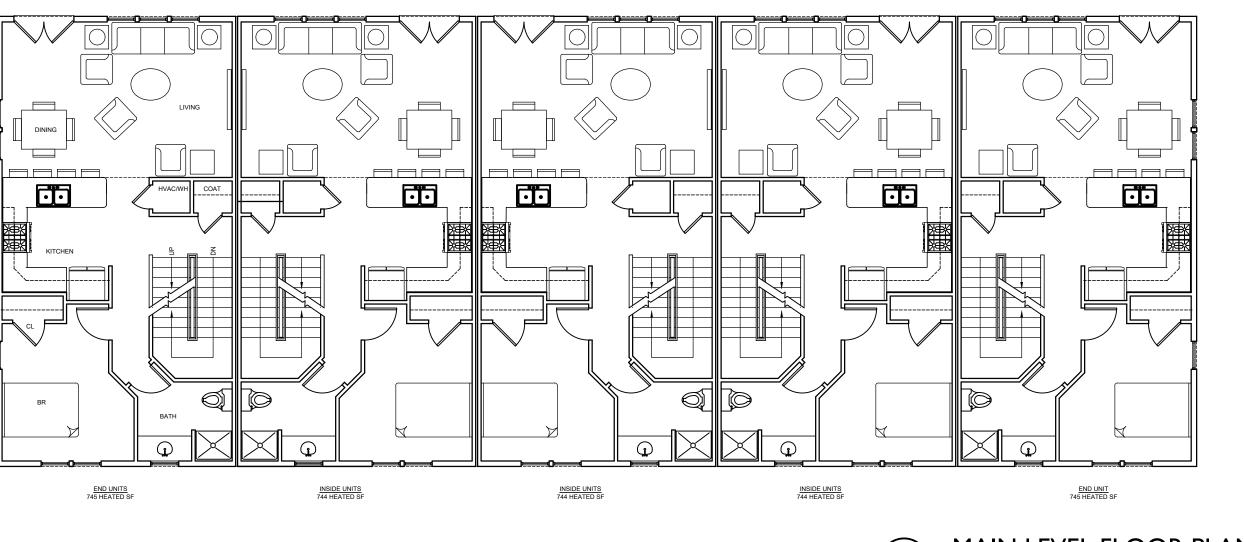

### Proposal:

The applicant is proposing to construct a multifamily structure consisting of 9 townhome units located on the vacant properties at 406, 408, and 410 Canal Drive. The purpose of the Tourist (T-1) district is to provide land for the Town's tourist industry, and as a complimentary district to the Central Business District. The primary land uses intended for this zoning district are moderate- to high-density residential development, as well as hotels, motels, and restaurants.

Maximum lot coverage is 40%, which includes the footprint of the building, decks, and steps. The applicant's proposed total lot coverage equals 6,800 square feet to meet 40% lot coverage. The

structures will not exceed the 50' height limit. Setbacks in the T-1 district are 20' (front), 10' (rear), 7.5' (sides). The applicant is meeting all minimum setback requirements. The applicant is providing the required 3 parking spaces per unit for a total of 27 parking spaces. The applicant is providing the required Type B 10' Landscape Buffer. Maximum density in the T-1 district for Single/Multi-family is 29 units/acre. The combined square footage of the 3 properties is 17,000 square feet, equaling a maximum of 12 units. The applicant is proposing only 9 townhome units.