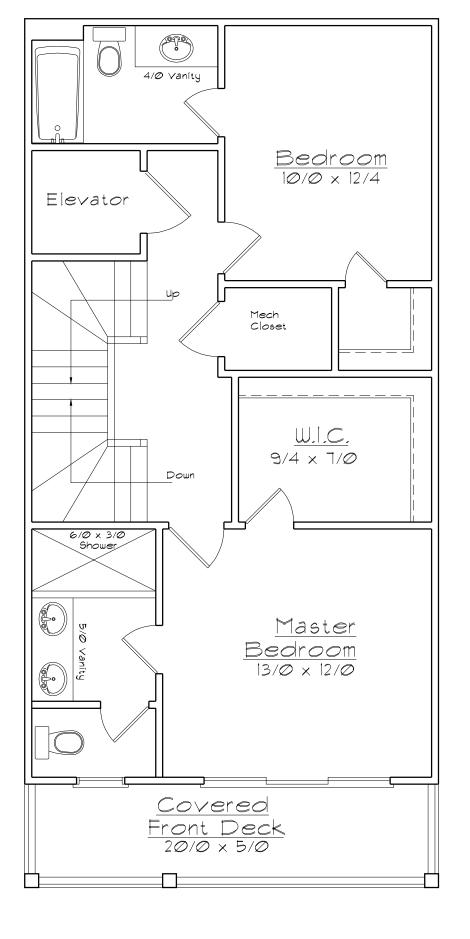

### Proposal:

The applicant is proposing to construct a multifamily structure consisting of 9 townhome units located on the vacant properties at 406, 408, and 410 Canal Drive. The purpose of the Tourist (T-1) district is to provide land for the Town's tourist industry, and as a complimentary district to the Central Business District. The primary land uses intended for this zoning district are moderate- to high-density residential development, as well as hotels, motels, and restaurants.

Maximum lot coverage is 40%, which includes the footprint of the building, decks, and steps. The applicant's proposed total lot coverage equals 6,800 square feet to meet 40% lot coverage. The

structures will not exceed the 50' height limit. Setbacks in the T-1 district are 20' (front), 10' (rear), 7.5' (sides). The applicant is meeting all minimum setback requirements. The applicant is providing the required 3 parking spaces per unit for a total of 27 parking spaces. The applicant is providing the required Type B 10' Landscape Buffer. Maximum density in the T-1 district for Single/Multi-family is 29 units/acre. The combined square footage of the 3 properties is 17,000 square feet, equaling a maximum of 12 units. The applicant is proposing only 9 townhome units.