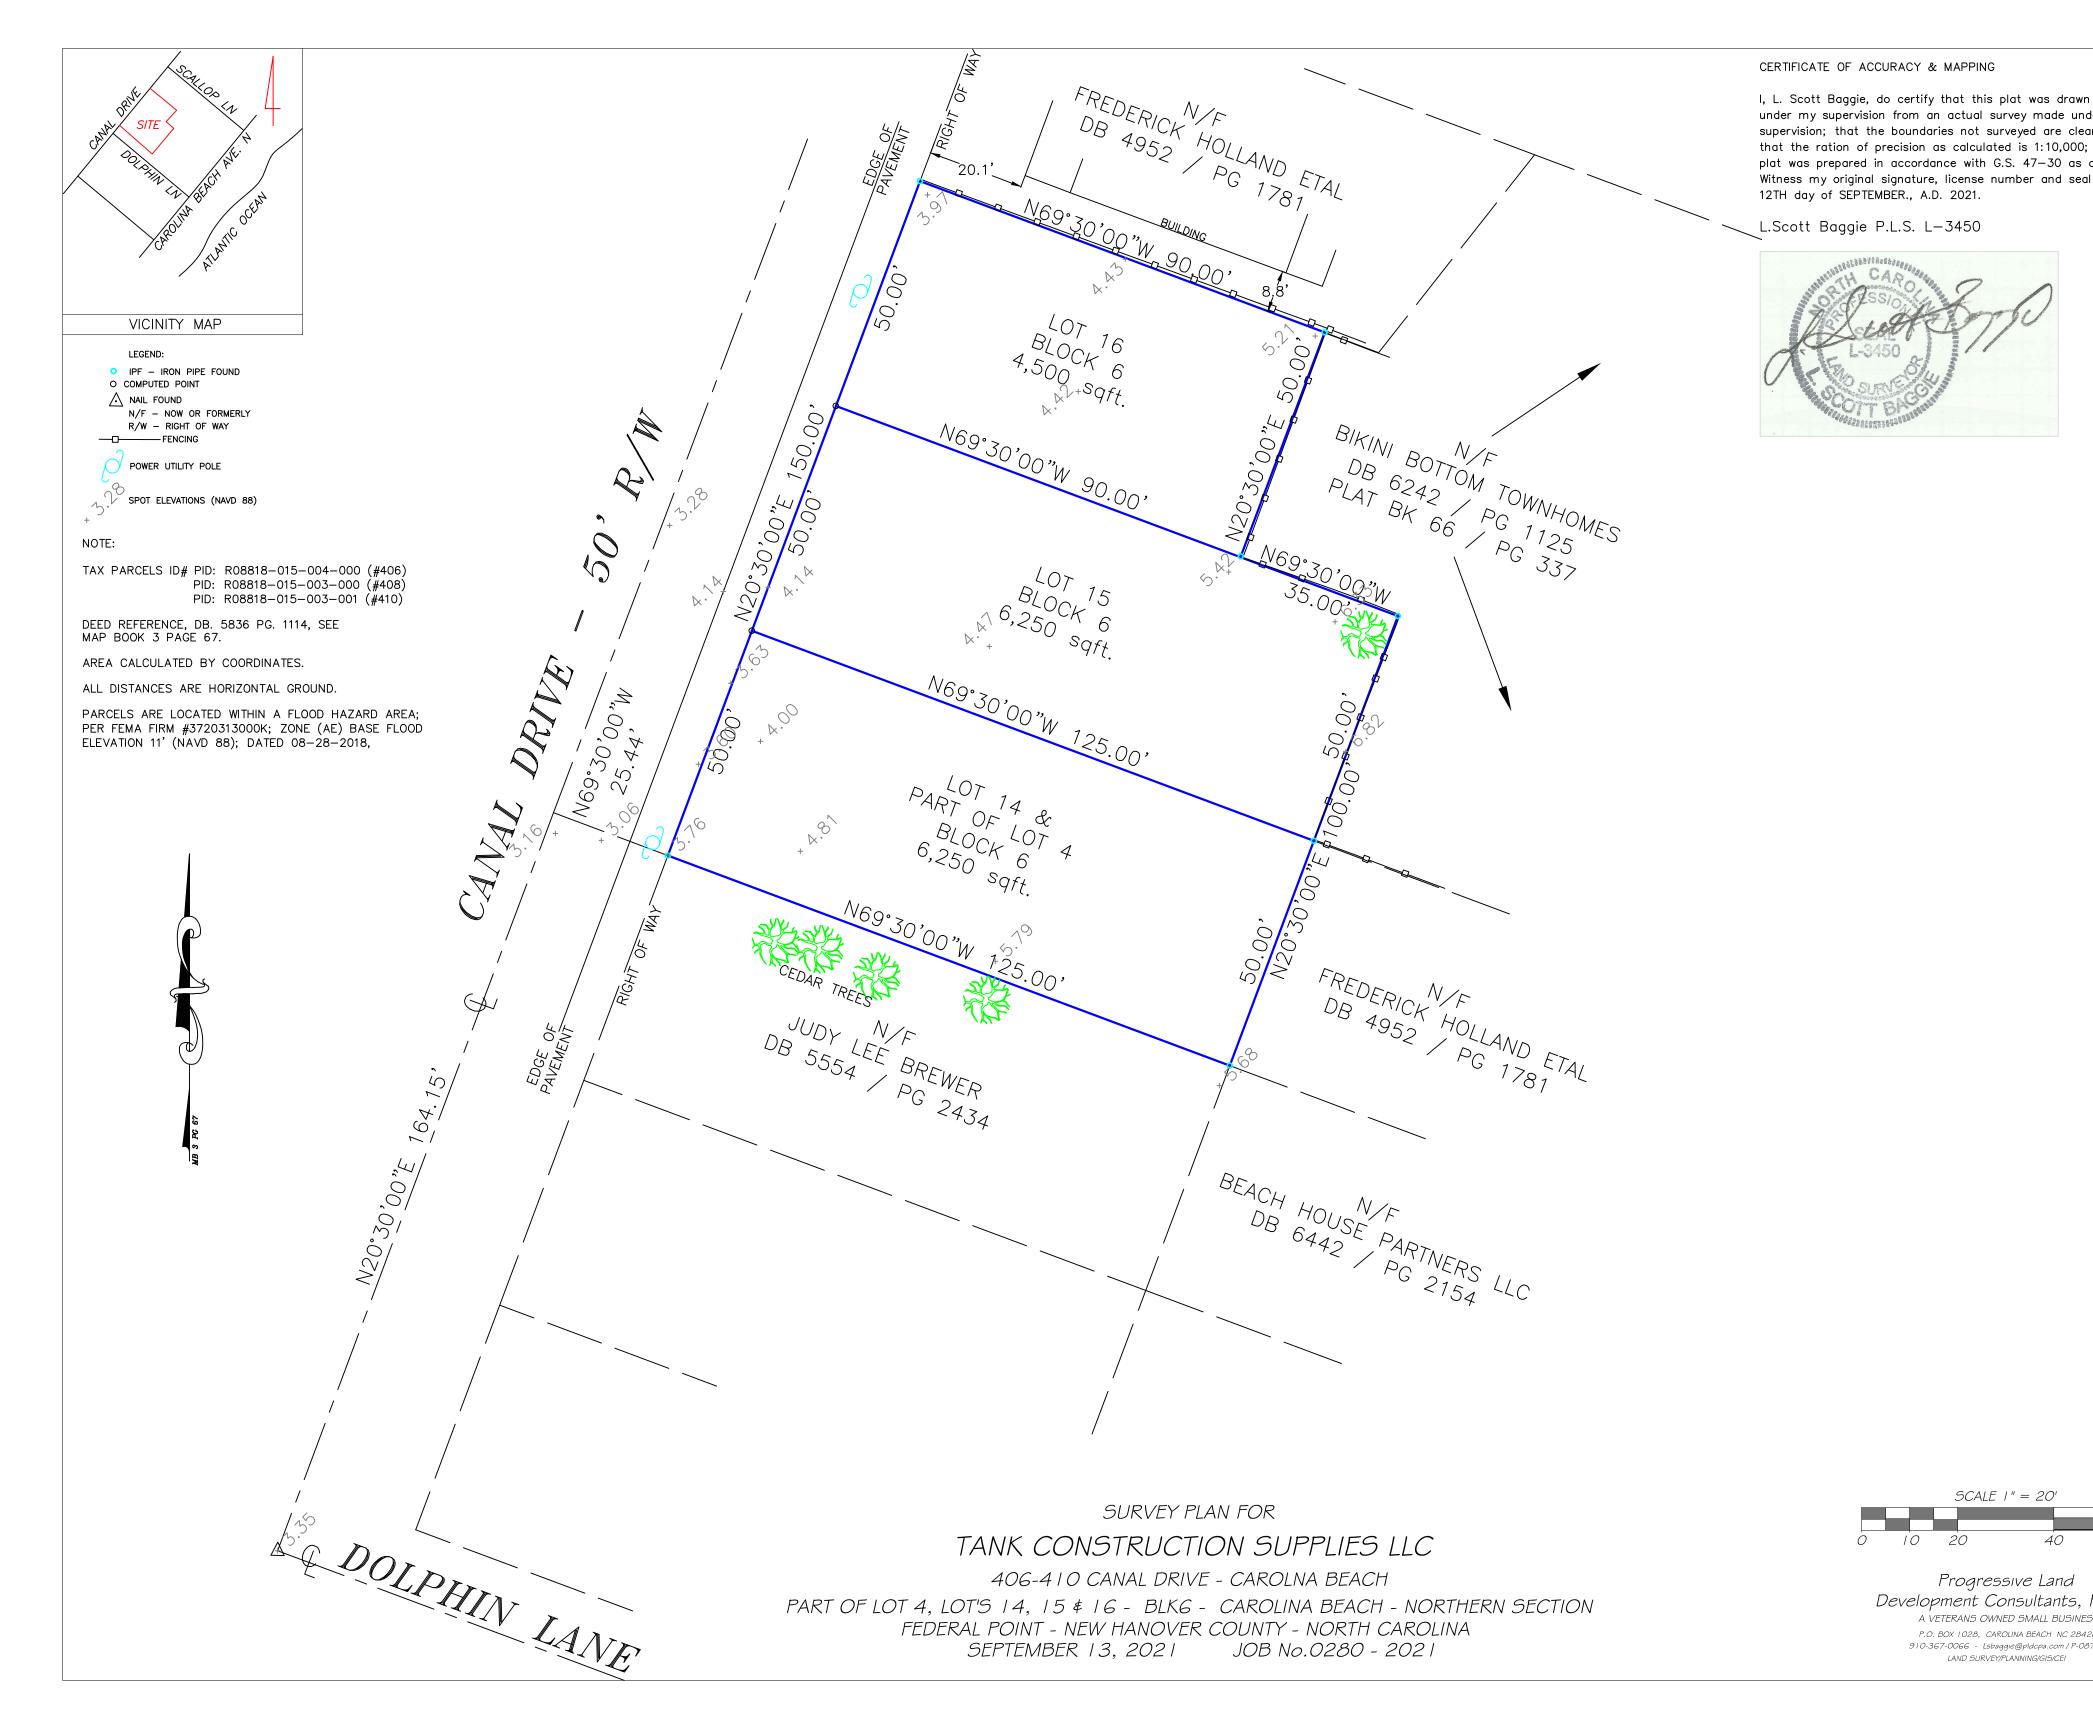

townhome units located at 406, 408, & 410 Canal Dr in the Tourist (T-1)

zoning district.

Applicant: Tank Construction Supplies LLC

### **BACKGROUND:**

The applicant, Tank Construction Supplies LLC, applied for a Conditional Zoning application for a multifamily project in the Tourist District. The proposal includes 9 townhome units. Multifamily dwellings greater than 4 units are allowed through the approval of a conditional zoning district in the Tourist District.

### Proposal:

The applicant is proposing to construct a multifamily structure consisting of 9 townhome units located on the vacant properties at 406, 408, and 410 Canal Drive. The purpose of the Tourist (T-1) district is to provide land for the Town's tourist industry, and as a complimentary district to the Central Business District. The primary land uses intended for this zoning district are moderate- to high-density residential development, as well as hotels, motels, and restaurants.

Maximum lot coverage is 40%, which includes the footprint of the building, decks, and steps. The applicant's proposed total lot coverage equals 6,800 square feet to meet 40% lot coverage. The

structures will not exceed the 50' height limit. Setbacks in the T-1 district are 20' (front), 10' (rear), 7.5' (sides). The applicant is meeting all minimum setback requirements. The applicant is providing the required 3 parking spaces per unit for a total of 27 parking spaces. The applicant is providing the required Type B 10' Landscape Buffer. Maximum density in the T-1 district for Single/Multi-family is 29 units/acre. The combined square footage of the 3 properties is 17,000 square feet, equaling a maximum of 12 units. The applicant is proposing only 9 townhome units.