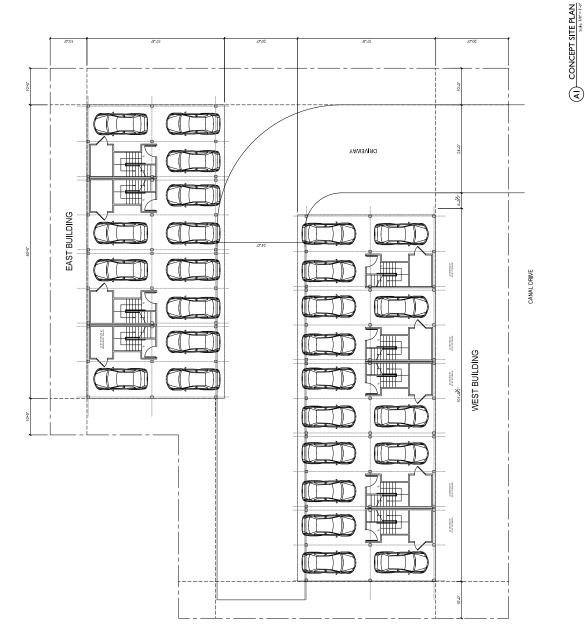

### Proposal:

The applicant is proposing to construct a multifamily structure consisting of 9 townhome units located on the vacant properties at 406, 408, and 410 Canal Drive. The purpose of the Tourist (T-1) district is to provide land for the Town's tourist industry, and as a complimentary district to the Central Business District. The primary land uses intended for this zoning district are moderate- to high-density residential development, as well as hotels, motels, and restaurants.

Maximum lot coverage is 40%, which includes the footprint of the building, decks, and steps. The applicant's proposed total lot coverage equals 6,800 square feet to meet 40% lot coverage. The

structures will not exceed the 50' height limit. Setbacks in the T-1 district are 20' (front), 10' (rear), 7.5' (sides). The applicant is meeting all minimum setback requirements. The applicant is providing the required 3 parking spaces per unit for a total of 27 parking spaces. The applicant is providing the required Type B 10' Landscape Buffer. Maximum density in the T-1 district for Single/Multi-family is 29 units/acre. The combined square footage of the 3 properties is 17,000 square feet, equaling a maximum of 12 units. The applicant is proposing only 9 townhome units.

Please see attached primary Site Plan of the proposed condominium development. The proposed condominium development will be a 3 story, 9-unit framed structure with parking below each unit. For further information email (Lsbaggie@pldcpa.com).