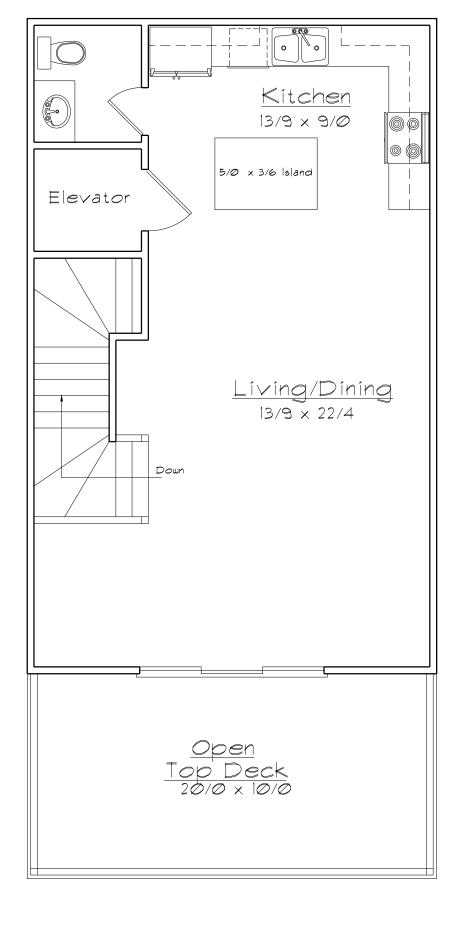

### Proposal:

The applicant is proposing to construct a multifamily structure consisting of 9 townhome units located on the vacant properties at 406, 408, and 410 Canal Drive. The purpose of the Tourist (T-1) district is to provide land for the Town's tourist industry, and as a complimentary district to the Central Business District. The primary land uses intended for this zoning district are moderate- to high-density residential development, as well as hotels, motels, and restaurants.

Maximum lot coverage is 40%, which includes the footprint of the building, decks, and steps. The applicant's proposed total lot coverage equals 6,800 square feet to meet 40% lot coverage. The

structures will not exceed the 50' height limit. Setbacks in the T-1 district are 20' (front), 10' (rear), 7.5' (sides). The applicant is meeting all minimum setback requirements. The applicant is providing the required 3 parking spaces per unit for a total of 27 parking spaces. The applicant is providing the required Type B 10' Landscape Buffer. Maximum density in the T-1 district for Single/Multi-family is 29 units/acre. The combined square footage of the 3 properties is 17,000 square feet, equaling a maximum of 12 units. The applicant is proposing only 9 townhome units.