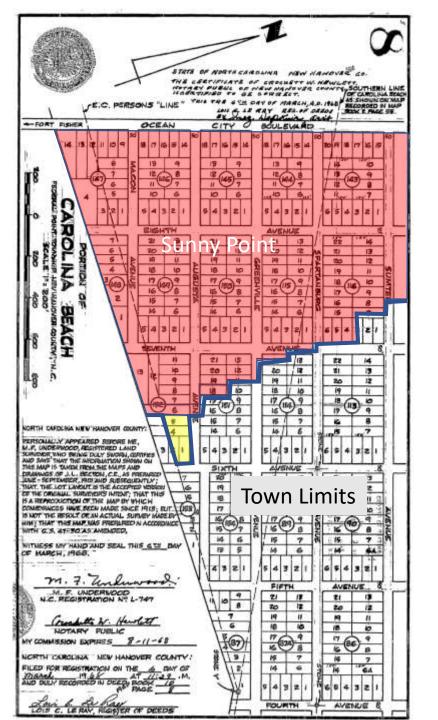

**3. Conditional Zoning** to consider a multifamily project consisting of 8 townhome units located at 905 Basin Rd in the Marina Business (MB-1) zoning district.

Applicant: Laurel Companies LLC

4. Voluntary Annexation to annex 20,853sq. ft. parcel located at 601 Augusta Ave into the town of Carolina Beach municipal boundaries.

Applicant: Center City Development

5. Map Amendment to rezone 601 Augusta Ave from Conservation (C) to Residential (R-1) zoning district.

Applicant: Town of Carolina Beach