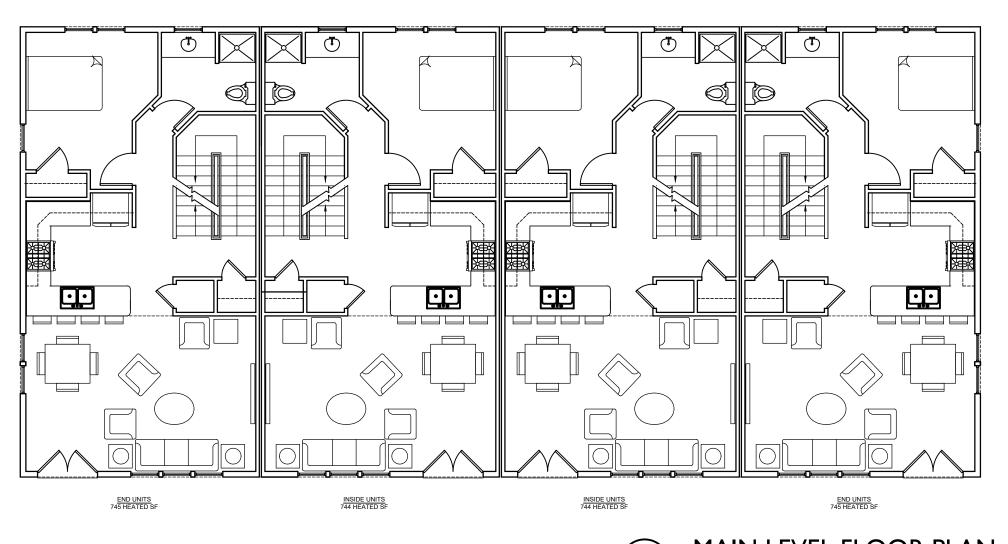

### Proposal:

The applicant is proposing to construct a multifamily structure consisting of 9 townhome units located on the vacant properties at 406, 408, and 410 Canal Drive. The purpose of the Tourist (T-1) district is to provide land for the Town's tourist industry, and as a complimentary district to the Central Business District. The primary land uses intended for this zoning district are moderate- to high-density residential development, as well as hotels, motels, and restaurants.

Maximum lot coverage is 40%, which includes the footprint of the building, decks, and steps. The applicant's proposed total lot coverage equals 6,800 square feet to meet 40% lot coverage. The

structures will not exceed the 50' height limit. Setbacks in the T-1 district are 20' (front), 10' (rear), 7.5' (sides). The applicant is meeting all minimum setback requirements. The applicant is providing the required 3 parking spaces per unit for a total of 27 parking spaces. The applicant is providing the required Type B 10' Landscape Buffer. Maximum density in the T-1 district for Single/Multi-family is 29 units/acre. The combined square footage of the 3 properties is 17,000 square feet, equaling a maximum of 12 units. The applicant is proposing only 9 townhome units.

Please see attached primary Site Plan of the proposed condominium development. The proposed condominium development will be a 3 story, 9-unit framed structure with parking below each unit. For further information email (Lsbaggie@pldcpa.com).