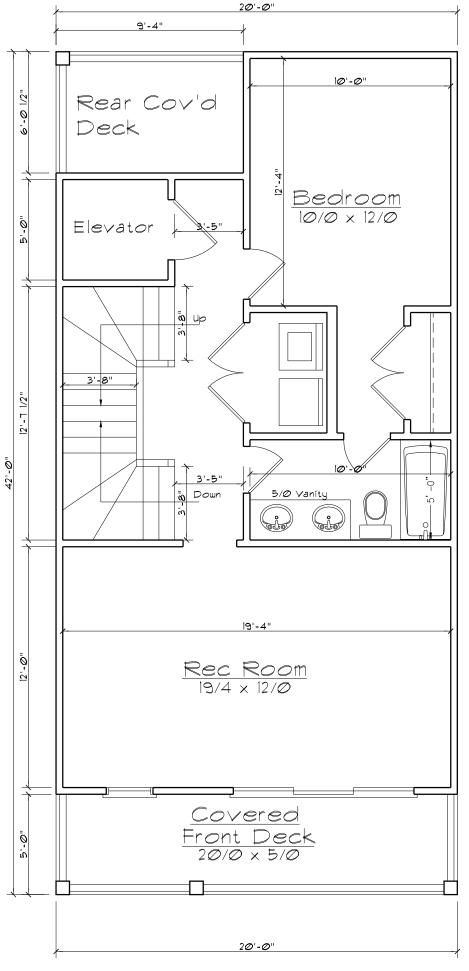

### Proposal:

The applicant is proposing to construct a multifamily structure consisting of 9 townhome units located on the vacant properties at 406, 408, and 410 Canal Drive. The purpose of the Tourist (T-1) district is to provide land for the Town's tourist industry, and as a complimentary district to the Central Business District. The primary land uses intended for this zoning district are moderate- to high-density residential development, as well as hotels, motels, and restaurants.

Maximum lot coverage is 40%, which includes the footprint of the building, decks, and steps. The applicant's proposed total lot coverage equals 6,800 square feet to meet 40% lot coverage. The

structures will not exceed the 50' height limit. Setbacks in the T-1 district are 20' (front), 10' (rear), 7.5' (sides). The applicant is meeting all minimum setback requirements. The applicant is providing the required 3 parking spaces per unit for a total of 27 parking spaces. The applicant is providing the required Type B 10' Landscape Buffer. Maximum density in the T-1 district for Single/Multi-family is 29 units/acre. The combined square footage of the 3 properties is 17,000 square feet, equaling a maximum of 12 units. The applicant is proposing only 9 townhome units.