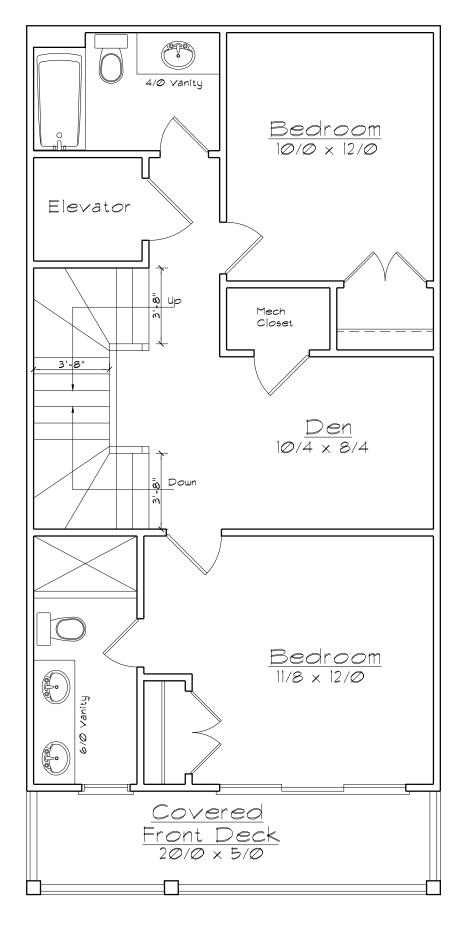

### Proposal:

The applicant is proposing to construct a multifamily structure consisting of 9 townhome units located on the vacant properties at 406, 408, and 410 Canal Drive. The purpose of the Tourist (T-1) district is to provide land for the Town's tourist industry, and as a complimentary district to the Central Business District. The primary land uses intended for this zoning district are moderate- to high-density residential development, as well as hotels, motels, and restaurants.

Maximum lot coverage is 40%, which includes the footprint of the building, decks, and steps. The applicant's proposed total lot coverage equals 6,800 square feet to meet 40% lot coverage. The

structures will not exceed the 50' height limit. Setbacks in the T-1 district are 20' (front), 10' (rear), 7.5' (sides). The applicant is meeting all minimum setback requirements. The applicant is providing the required 3 parking spaces per unit for a total of 27 parking spaces. The applicant is providing the required Type B 10' Landscape Buffer. Maximum density in the T-1 district for Single/Multi-family is 29 units/acre. The combined square footage of the 3 properties is 17,000 square feet, equaling a maximum of 12 units. The applicant is proposing only 9 townhome units.