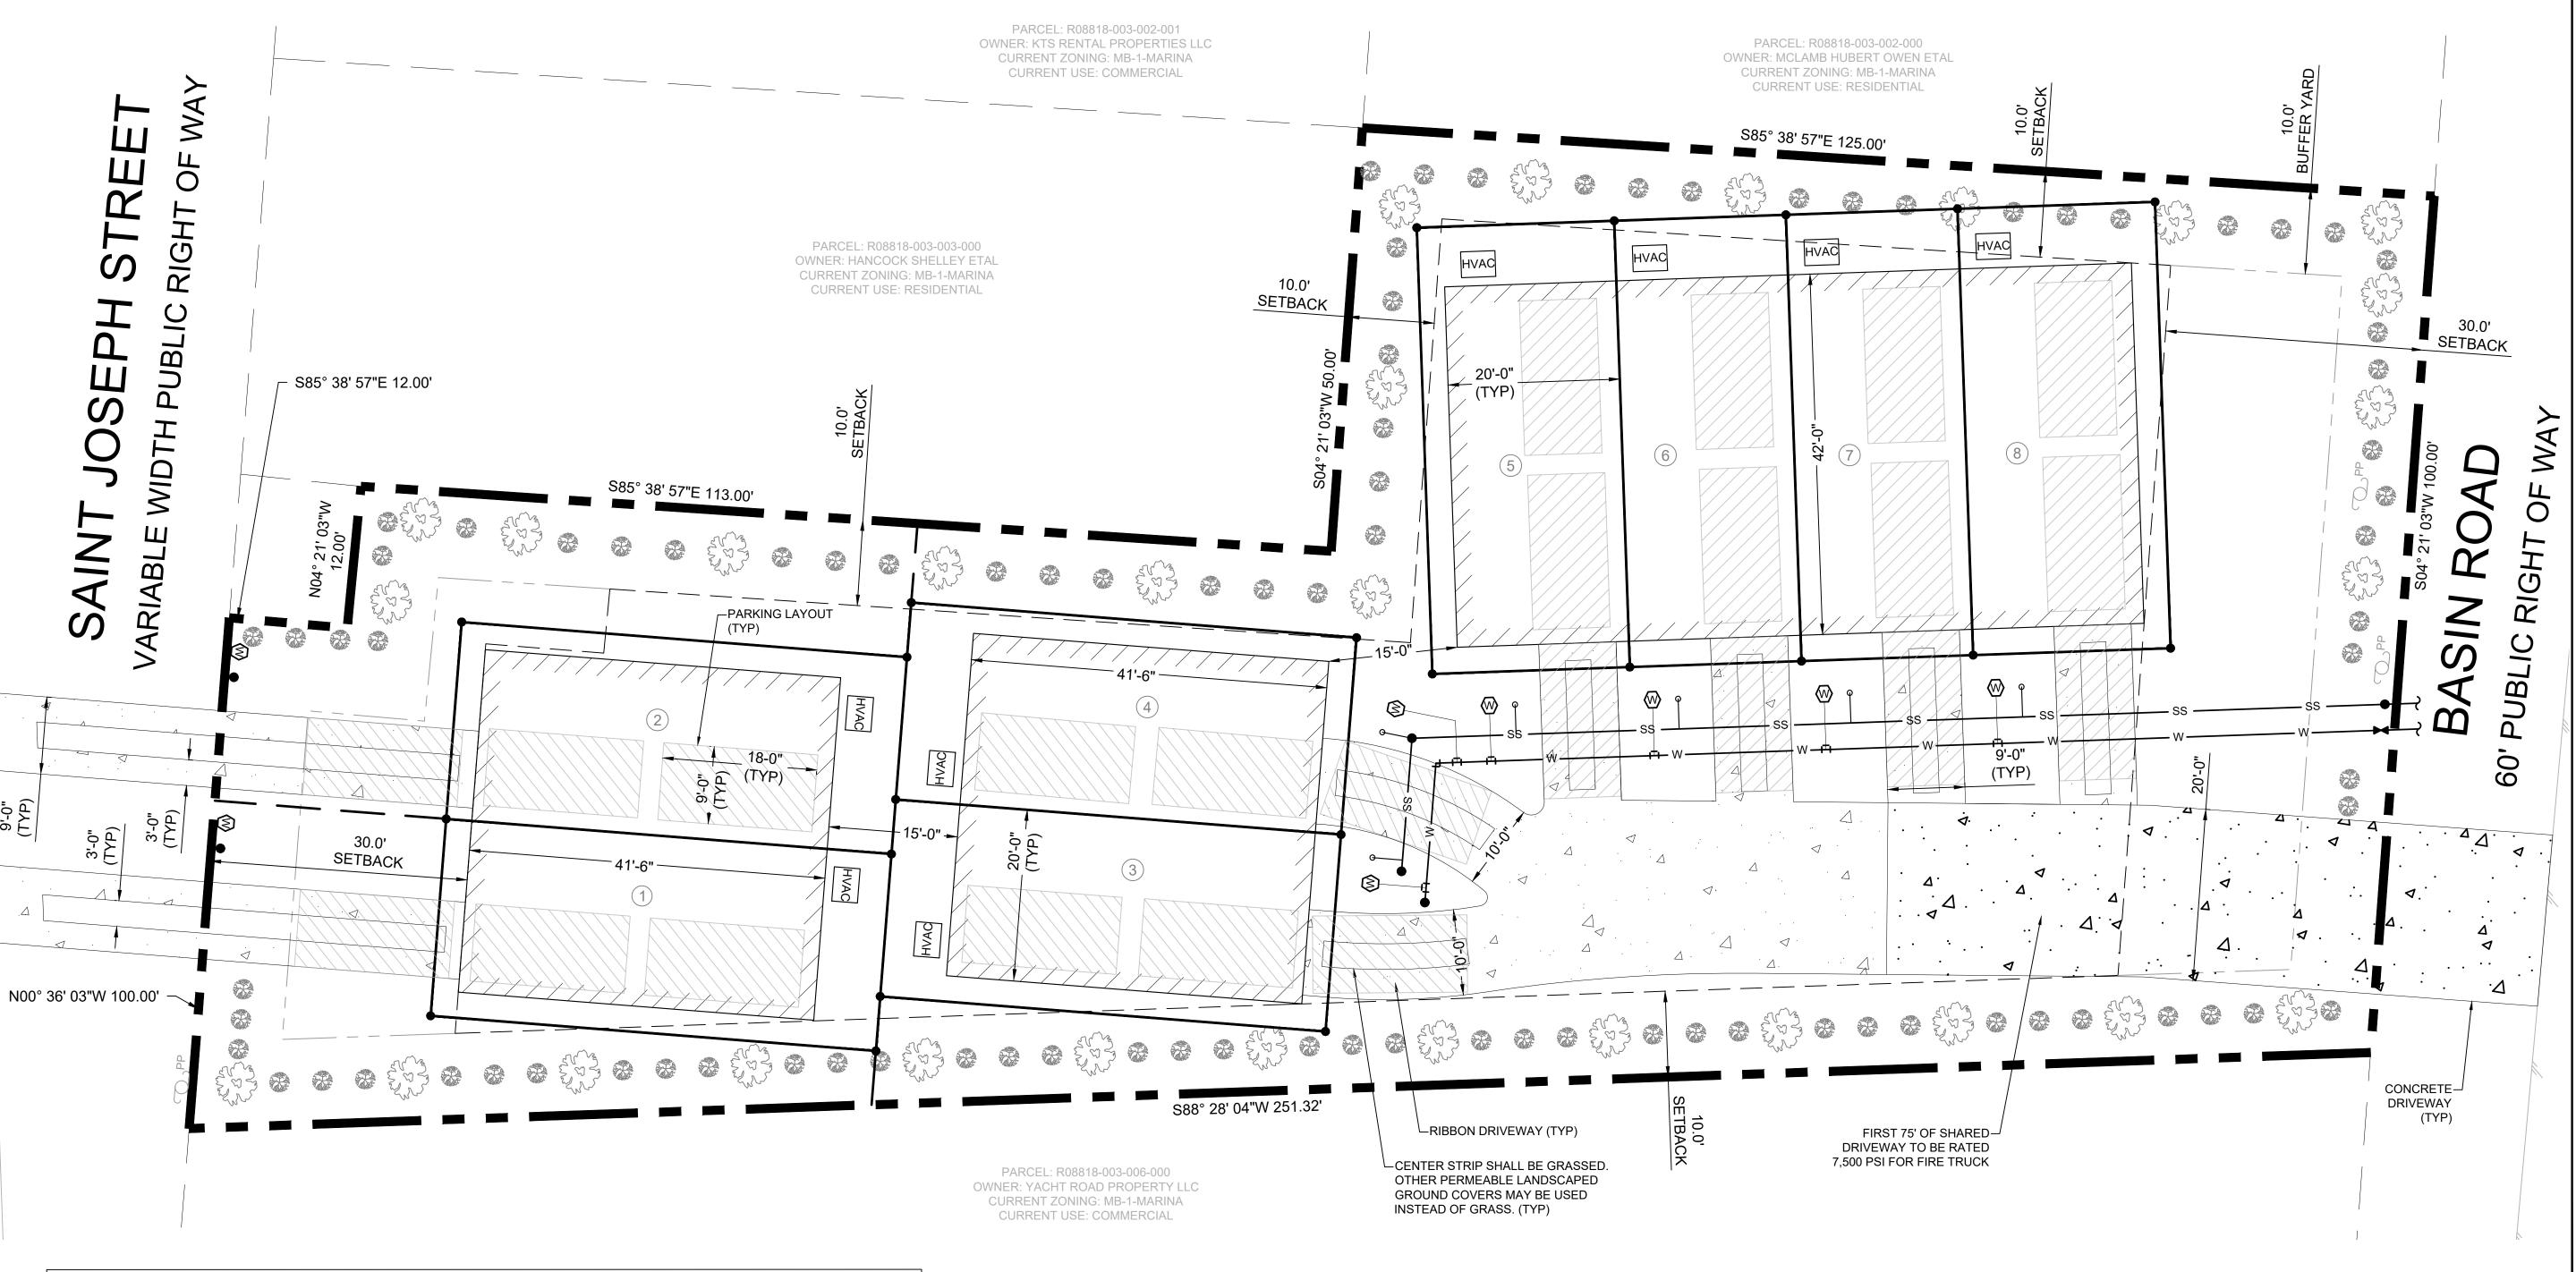

**3. Conditional Zoning** to consider a multifamily project consisting of 8 townhome units located at 905 Basin Rd in the Marina Business (MB-1) zoning district.

Applicant: Laurel Companies LLC

4. Voluntary Annexation to annex 20,853sq. ft. parcel located at 601 Augusta Ave into the town of Carolina Beach municipal boundaries.