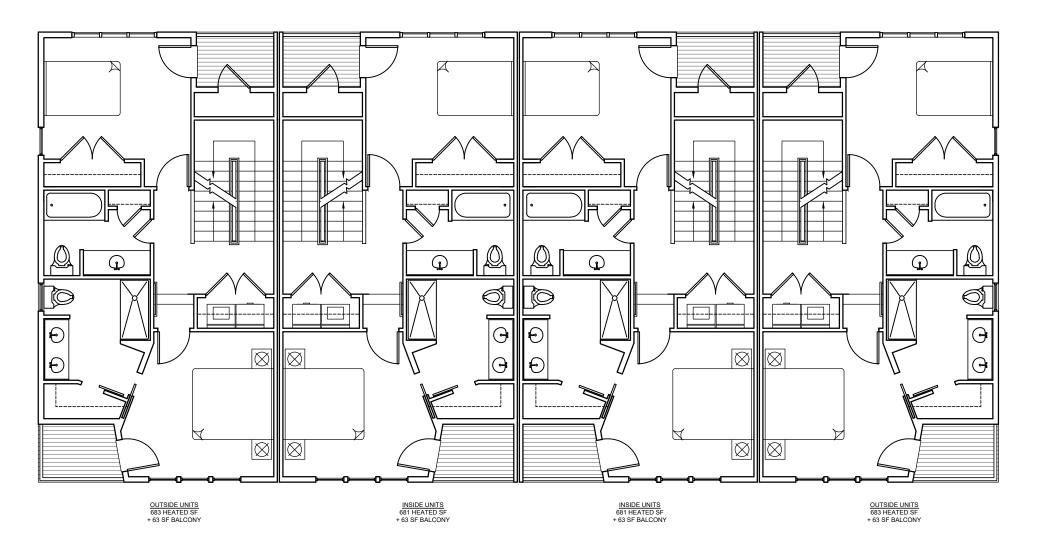

### Proposal:

The applicant is proposing to construct a multifamily structure consisting of 9 townhome units located on the vacant properties at 406, 408, and 410 Canal Drive. The purpose of the Tourist (T-1) district is to provide land for the Town's tourist industry, and as a complimentary district to the Central Business District. The primary land uses intended for this zoning district are moderate- to high-density residential development, as well as hotels, motels, and restaurants.

Maximum lot coverage is 40%, which includes the footprint of the building, decks, and steps. The applicant's proposed total lot coverage equals 6,800 square feet to meet 40% lot coverage. The

structures will not exceed the 50' height limit. Setbacks in the T-1 district are 20' (front), 10' (rear), 7.5' (sides). The applicant is meeting all minimum setback requirements. The applicant is providing the required 3 parking spaces per unit for a total of 27 parking spaces. The applicant is providing the required Type B 10' Landscape Buffer. Maximum density in the T-1 district for Single/Multi-family is 29 units/acre. The combined square footage of the 3 properties is 17,000 square feet, equaling a maximum of 12 units. The applicant is proposing only 9 townhome units.

Please see attached primary Site Plan of the proposed condominium development. The proposed condominium development will be a 3 story, 9-unit framed structure with parking below each unit. For further information email (Lsbaggie@pldcpa.com).