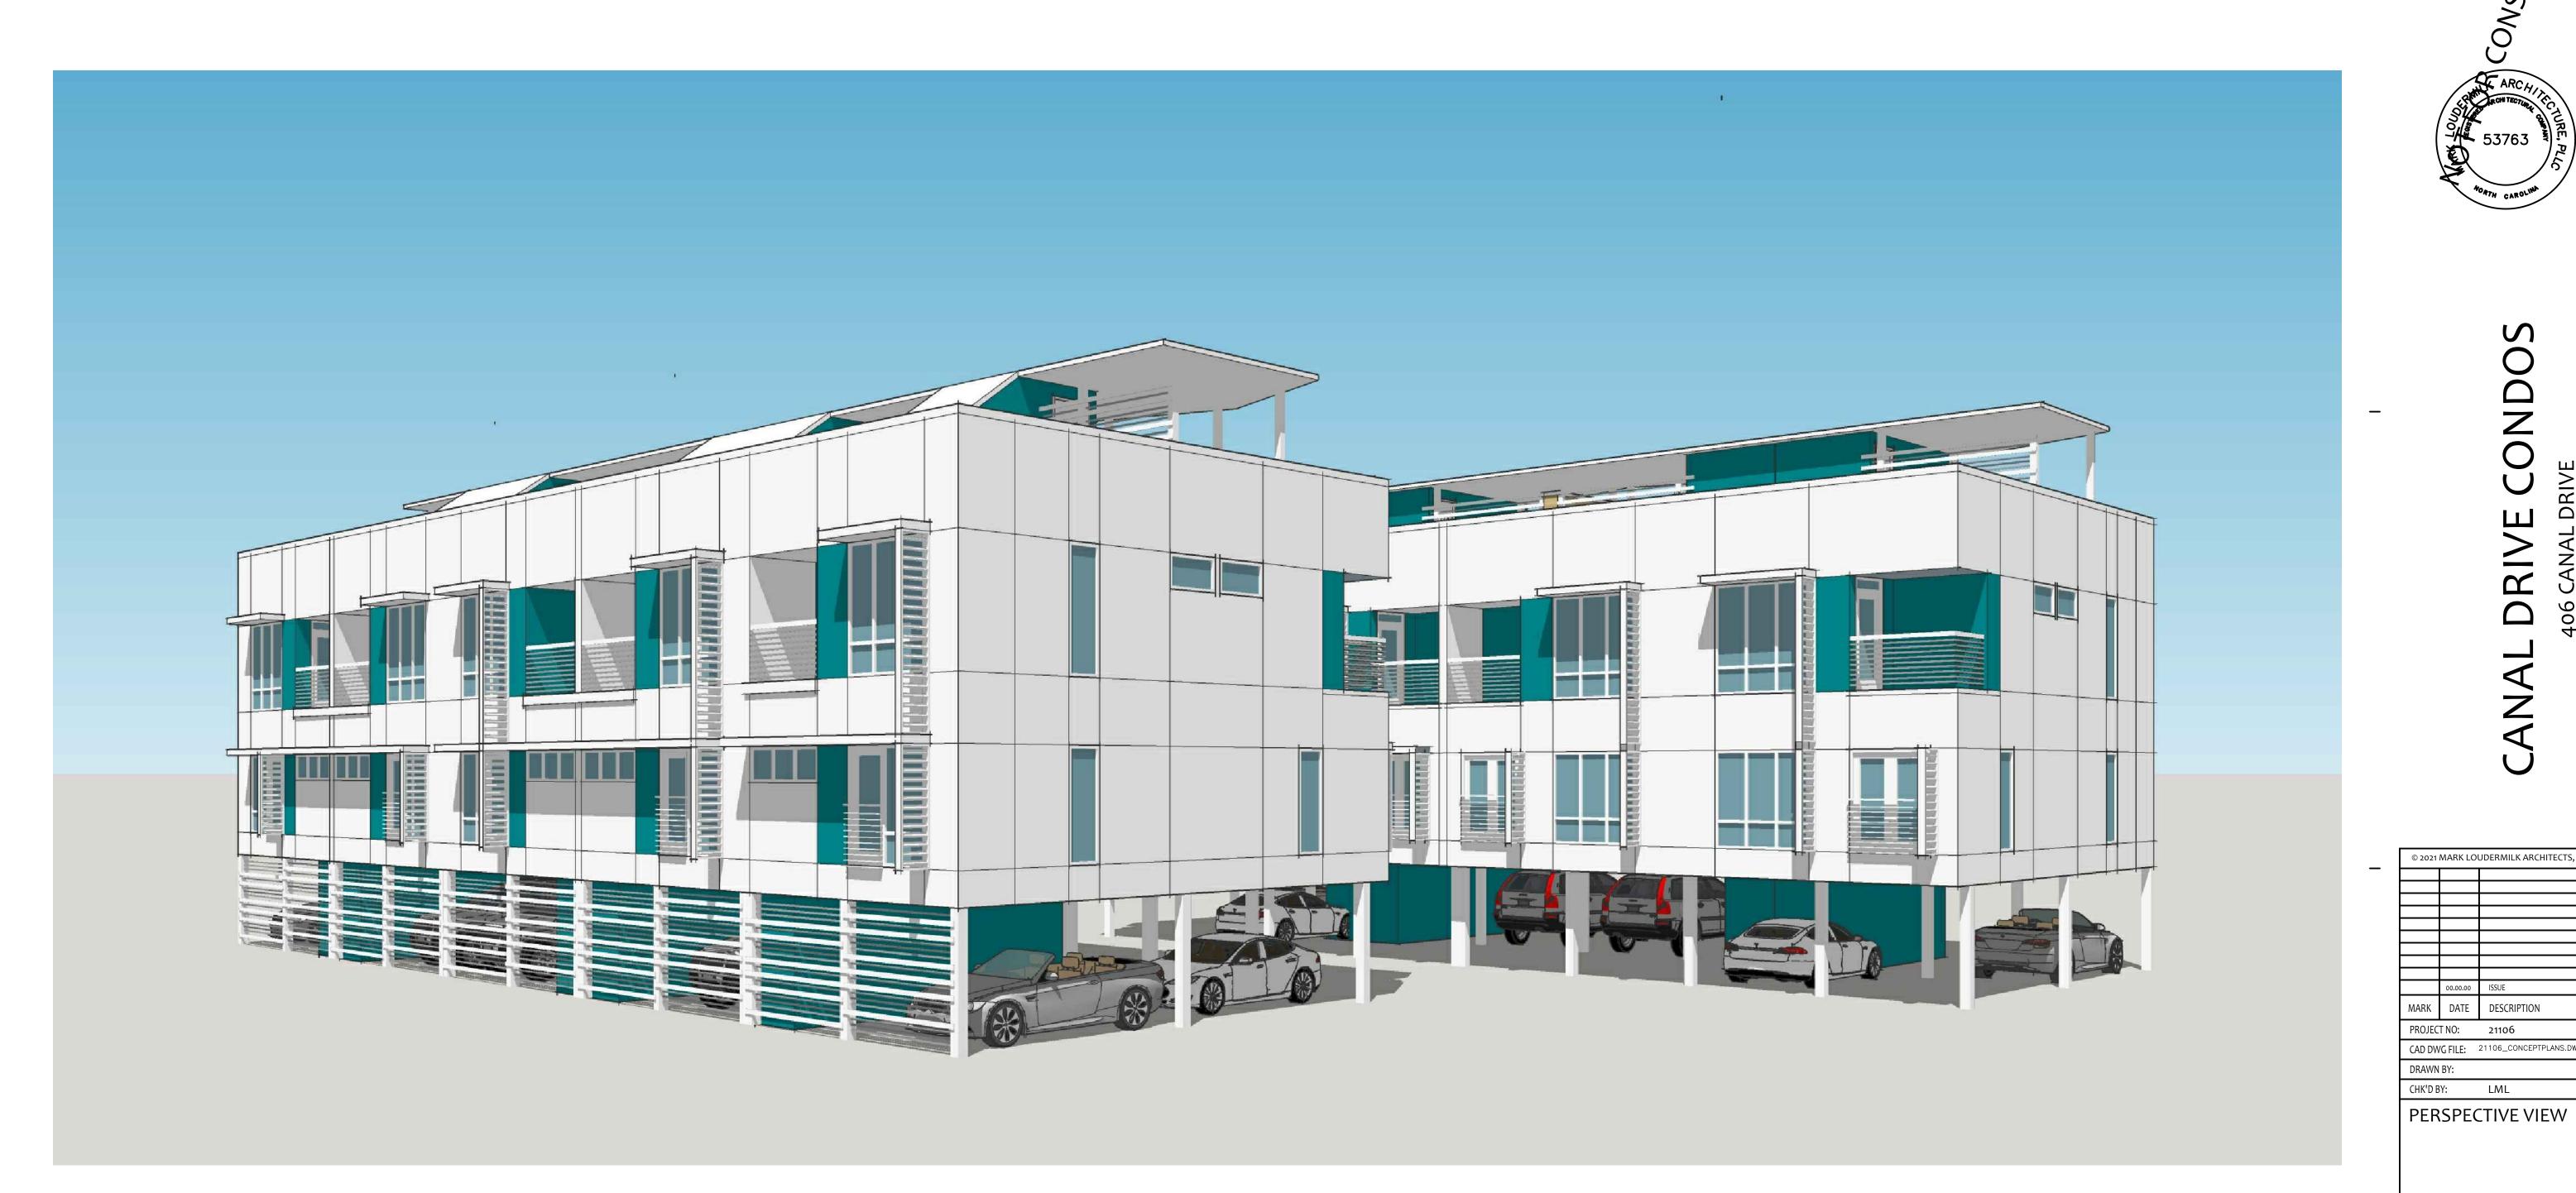

### Proposal:

The applicant is proposing to construct a multifamily structure consisting of 9 townhome units located on the vacant properties at 406, 408, and 410 Canal Drive. The purpose of the Tourist (T-1) district is to provide land for the Town's tourist industry, and as a complimentary district to the Central Business District. The primary land uses intended for this zoning district are moderate- to high-density residential development, as well as hotels, motels, and restaurants.

Maximum lot coverage is 40%, which includes the footprint of the building, decks, and steps. The applicant's proposed total lot coverage equals 6,800 square feet to meet 40% lot coverage. The

structures will not exceed the 50' height limit. Setbacks in the T-1 district are 20' (front), 10' (rear), 7.5' (sides). The applicant is meeting all minimum setback requirements. The applicant is providing the required 3 parking spaces per unit for a total of 27 parking spaces. The applicant is providing the required Type B 10' Landscape Buffer. Maximum density in the T-1 district for Single/Multi-family is 29 units/acre. The combined square footage of the 3 properties is 17,000 square feet, equaling a maximum of 12 units. The applicant is proposing only 9 townhome units.

Please see attached primary Site Plan of the proposed condominium development. The proposed condominium development will be a 3 story, 9-unit framed structure with parking below each unit. For further information email (Lsbaggie@pldcpa.com).