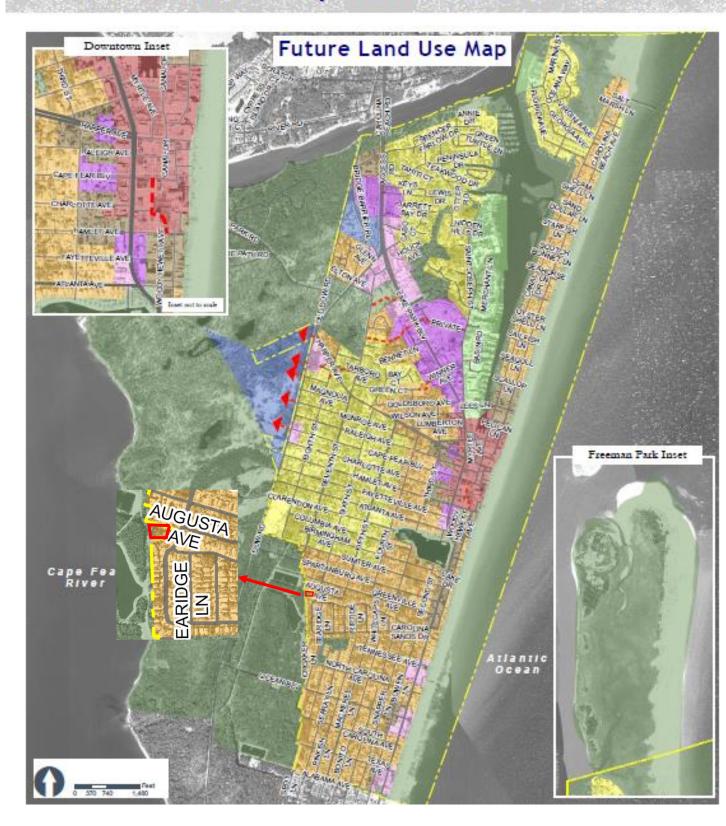

**3. Conditional Zoning** to consider a multifamily project consisting of 8 townhome units located at 905 Basin Rd in the Marina Business (MB-1) zoning district.

Applicant: Laurel Companies LLC

4. Voluntary Annexation to annex 20,853sq. ft. parcel located at 601 Augusta Ave into the town of Carolina Beach municipal boundaries.

Applicant: Center City Development

5. Map Amendment to rezone 601 Augusta Ave from Conservation (C) to Residential (R-1) zoning district.

Applicant: Town of Carolina Beach