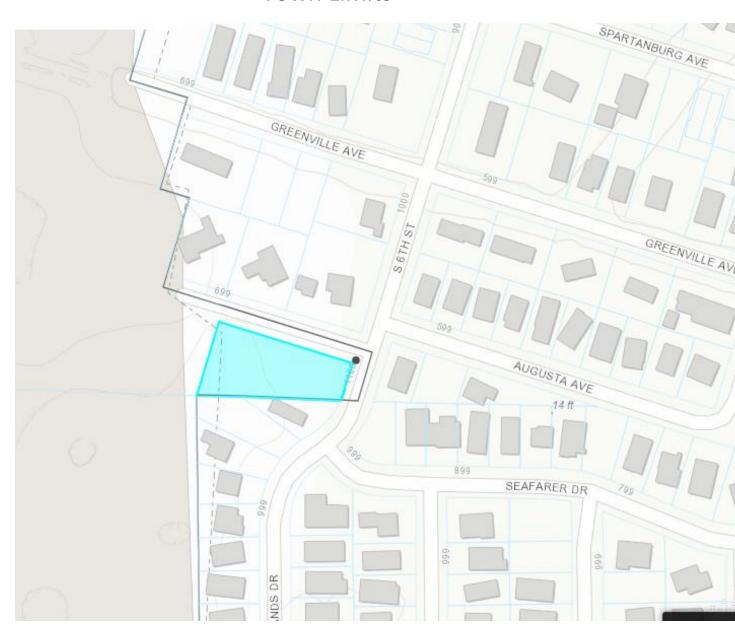

**3. Conditional Zoning** to consider a multifamily project consisting of 8 townhome units located at 905 Basin Rd in the Marina Business (MB-1) zoning district.

Applicant: Laurel Companies LLC

4. Voluntary Annexation to annex 20,853sq. ft. parcel located at 601 Augusta Ave into the town of Carolina Beach municipal boundaries.

Applicant: Center City Development

5. Map Amendment to rezone 601 Augusta Ave from Conservation (C) to Residential (R-1) zoning district.

Applicant: Town of Carolina Beach