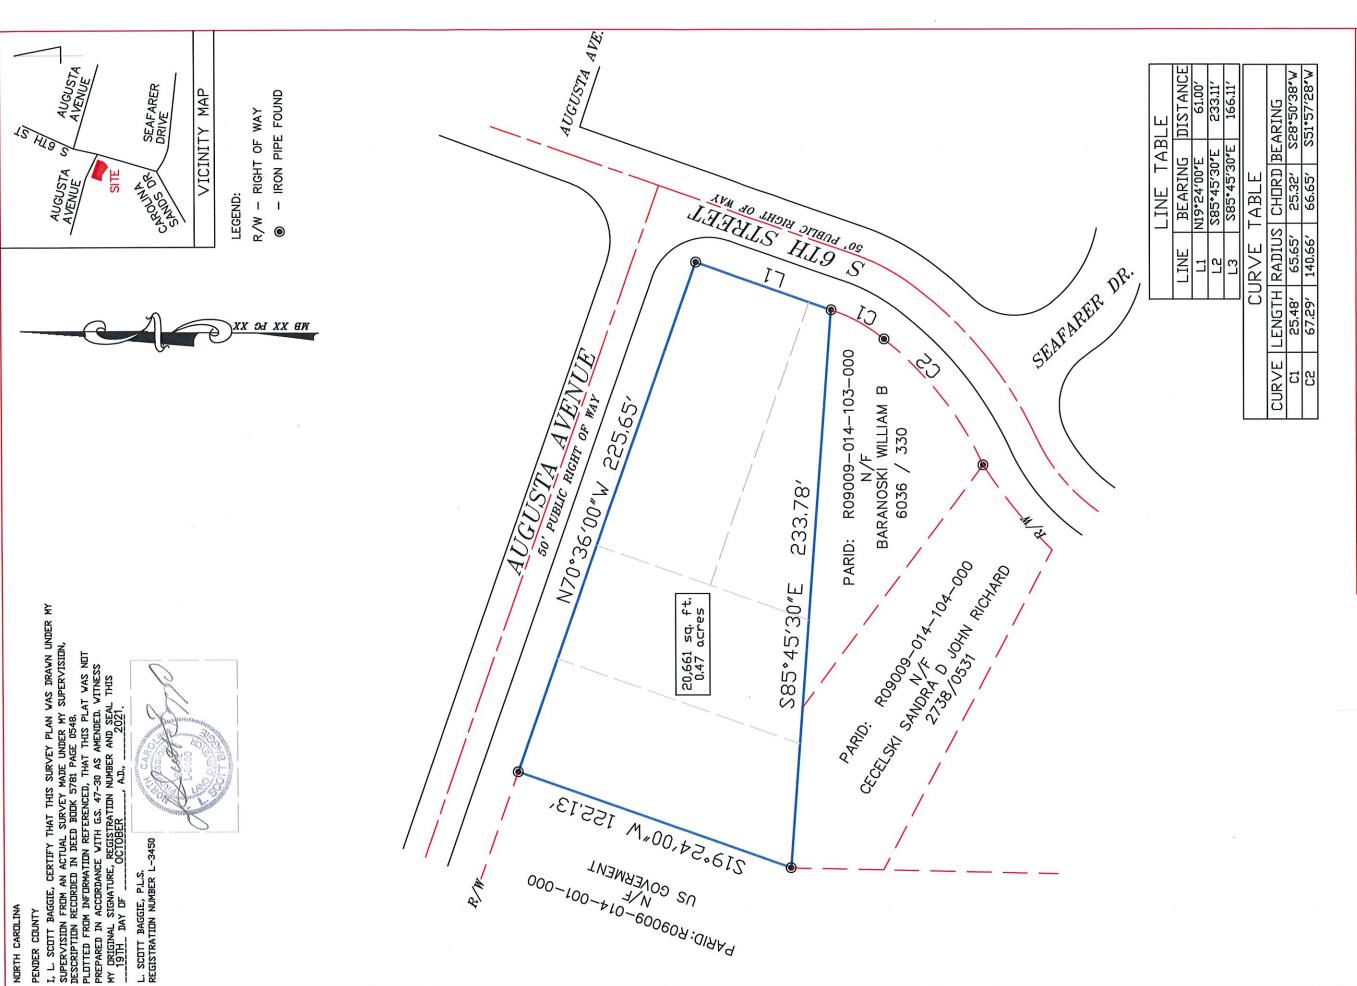

**3. Conditional Zoning** to consider a multifamily project consisting of 8 townhome units located at 905 Basin Rd in the Marina Business (MB-1) zoning district.

Applicant: Laurel Companies LLC

4. Voluntary Annexation to annex 20,853sq. ft. parcel located at 601 Augusta Ave into the town of Carolina Beach municipal boundaries.

Applicant: Center City Development

5. Map Amendment to rezone 601 Augusta Ave from Conservation (C) to Residential (R-1) zoning district.

Applicant: Town of Carolina Beach