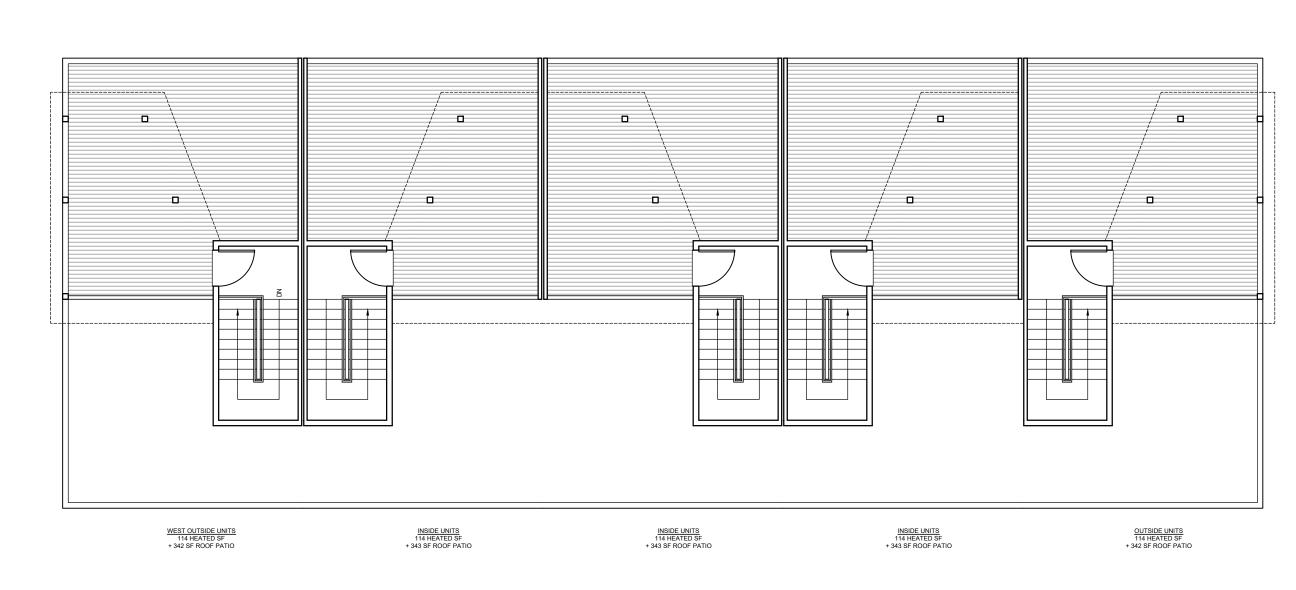

### Proposal:

The applicant is proposing to construct a multifamily structure consisting of 9 townhome units located on the vacant properties at 406, 408, and 410 Canal Drive. The purpose of the Tourist (T-1) district is to provide land for the Town's tourist industry, and as a complimentary district to the Central Business District. The primary land uses intended for this zoning district are moderate- to high-density residential development, as well as hotels, motels, and restaurants.

Maximum lot coverage is 40%, which includes the footprint of the building, decks, and steps. The applicant's proposed total lot coverage equals 6,800 square feet to meet 40% lot coverage. The

structures will not exceed the 50' height limit. Setbacks in the T-1 district are 20' (front), 10' (rear), 7.5' (sides). The applicant is meeting all minimum setback requirements. The applicant is providing the required 3 parking spaces per unit for a total of 27 parking spaces. The applicant is providing the required Type B 10' Landscape Buffer. Maximum density in the T-1 district for Single/Multi-family is 29 units/acre. The combined square footage of the 3 properties is 17,000 square feet, equaling a maximum of 12 units. The applicant is proposing only 9 townhome units.