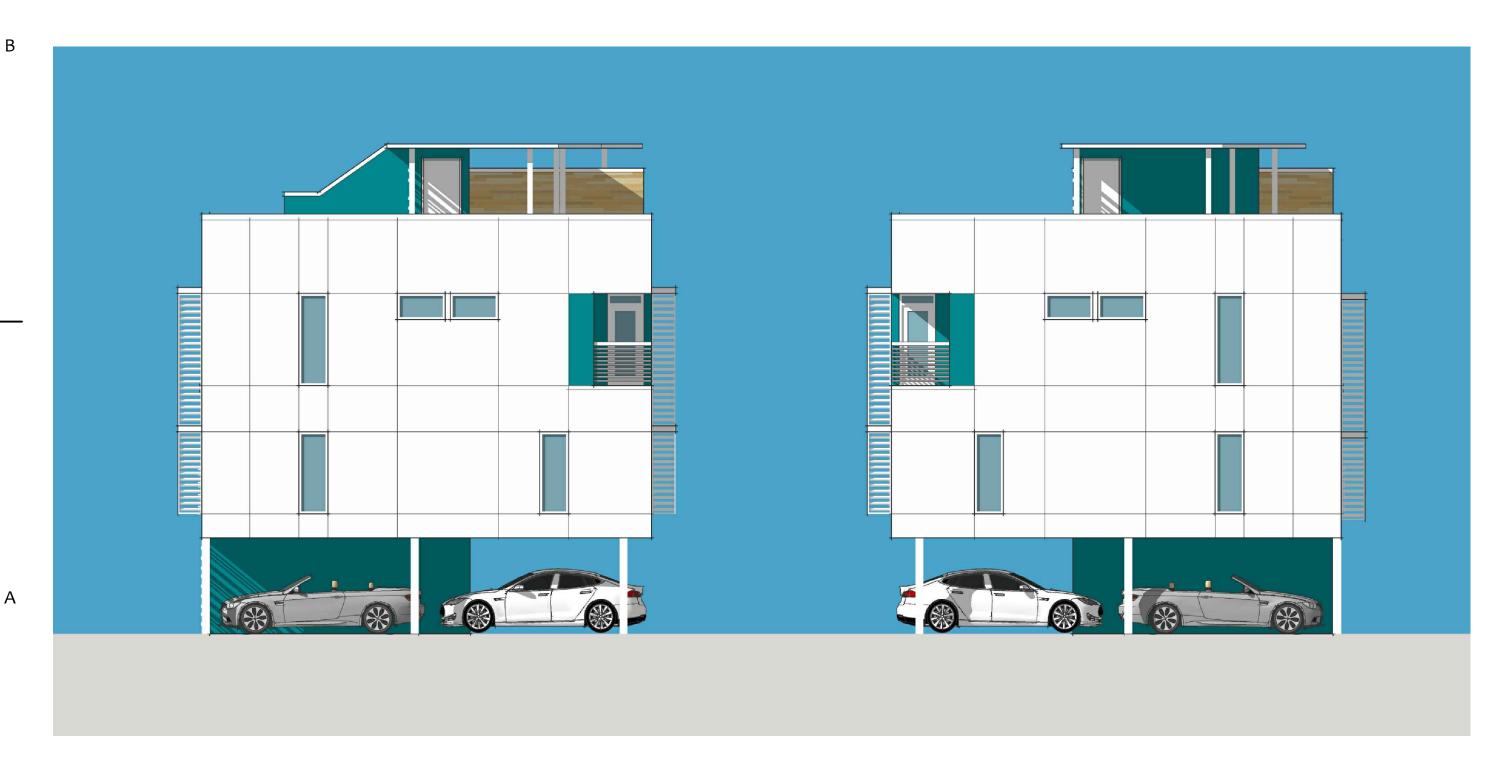

### Proposal:

The applicant is proposing to construct a multifamily structure consisting of 9 townhome units located on the vacant properties at 406, 408, and 410 Canal Drive. The purpose of the Tourist (T-1) district is to provide land for the Town's tourist industry, and as a complimentary district to the Central Business District. The primary land uses intended for this zoning district are moderate- to high-density residential development, as well as hotels, motels, and restaurants.

Maximum lot coverage is 40%, which includes the footprint of the building, decks, and steps. The applicant's proposed total lot coverage equals 6,800 square feet to meet 40% lot coverage. The

structures will not exceed the 50' height limit. Setbacks in the T-1 district are 20' (front), 10' (rear), 7.5' (sides). The applicant is meeting all minimum setback requirements. The applicant is providing the required 3 parking spaces per unit for a total of 27 parking spaces. The applicant is providing the required Type B 10' Landscape Buffer. Maximum density in the T-1 district for Single/Multi-family is 29 units/acre. The combined square footage of the 3 properties is 17,000 square feet, equaling a maximum of 12 units. The applicant is proposing only 9 townhome units.

Please see attached primary Site Plan of the proposed condominium development. The proposed condominium development will be a 3 story, 9-unit framed structure with parking below each unit. For further information email (Lsbaggie@pldcpa.com).