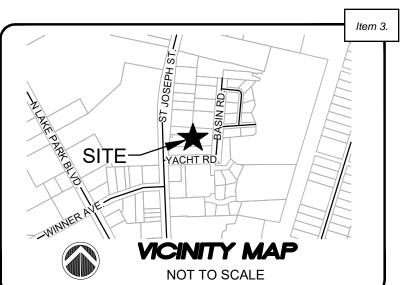

**3. Conditional Zoning** to consider a multifamily project consisting of 8 townhome units located at 905 Basin Rd in the Marina Business (MB-1) zoning district.

Applicant: Laurel Companies LLC

4. Voluntary Annexation to annex 20,853sq. ft. parcel located at 601 Augusta Ave into the town of Carolina Beach municipal boundaries.