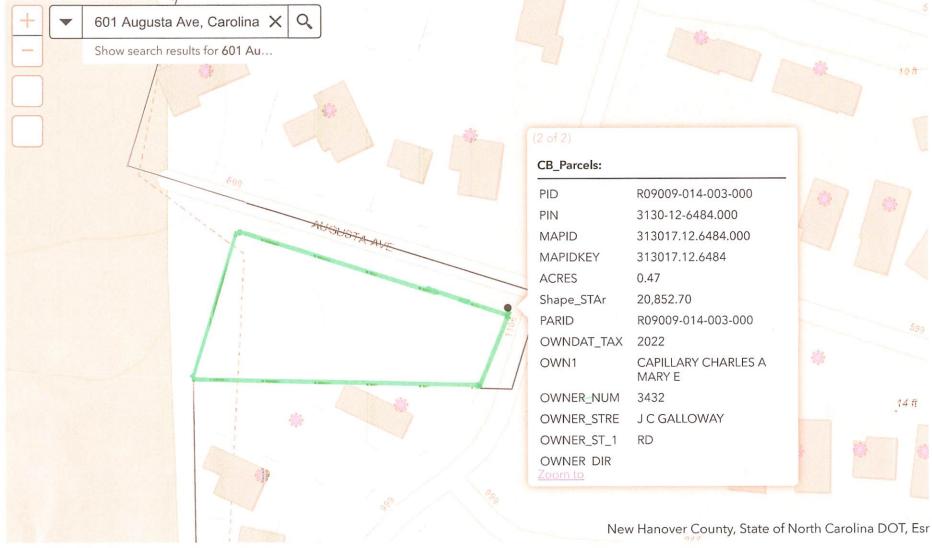

**3. Conditional Zoning** to consider a multifamily project consisting of 8 townhome units located at 905 Basin Rd in the Marina Business (MB-1) zoning district.

Applicant: Laurel Companies LLC

4. Voluntary Annexation to annex 20,853sq. ft. parcel located at 601 Augusta Ave into the town of Carolina Beach municipal boundaries.

Applicant: Center City Development

5. Map Amendment to rezone 601 Augusta Ave from Conservation (C) to Residential (R-1) zoning district.

Applicant: Town of Carolina Beach