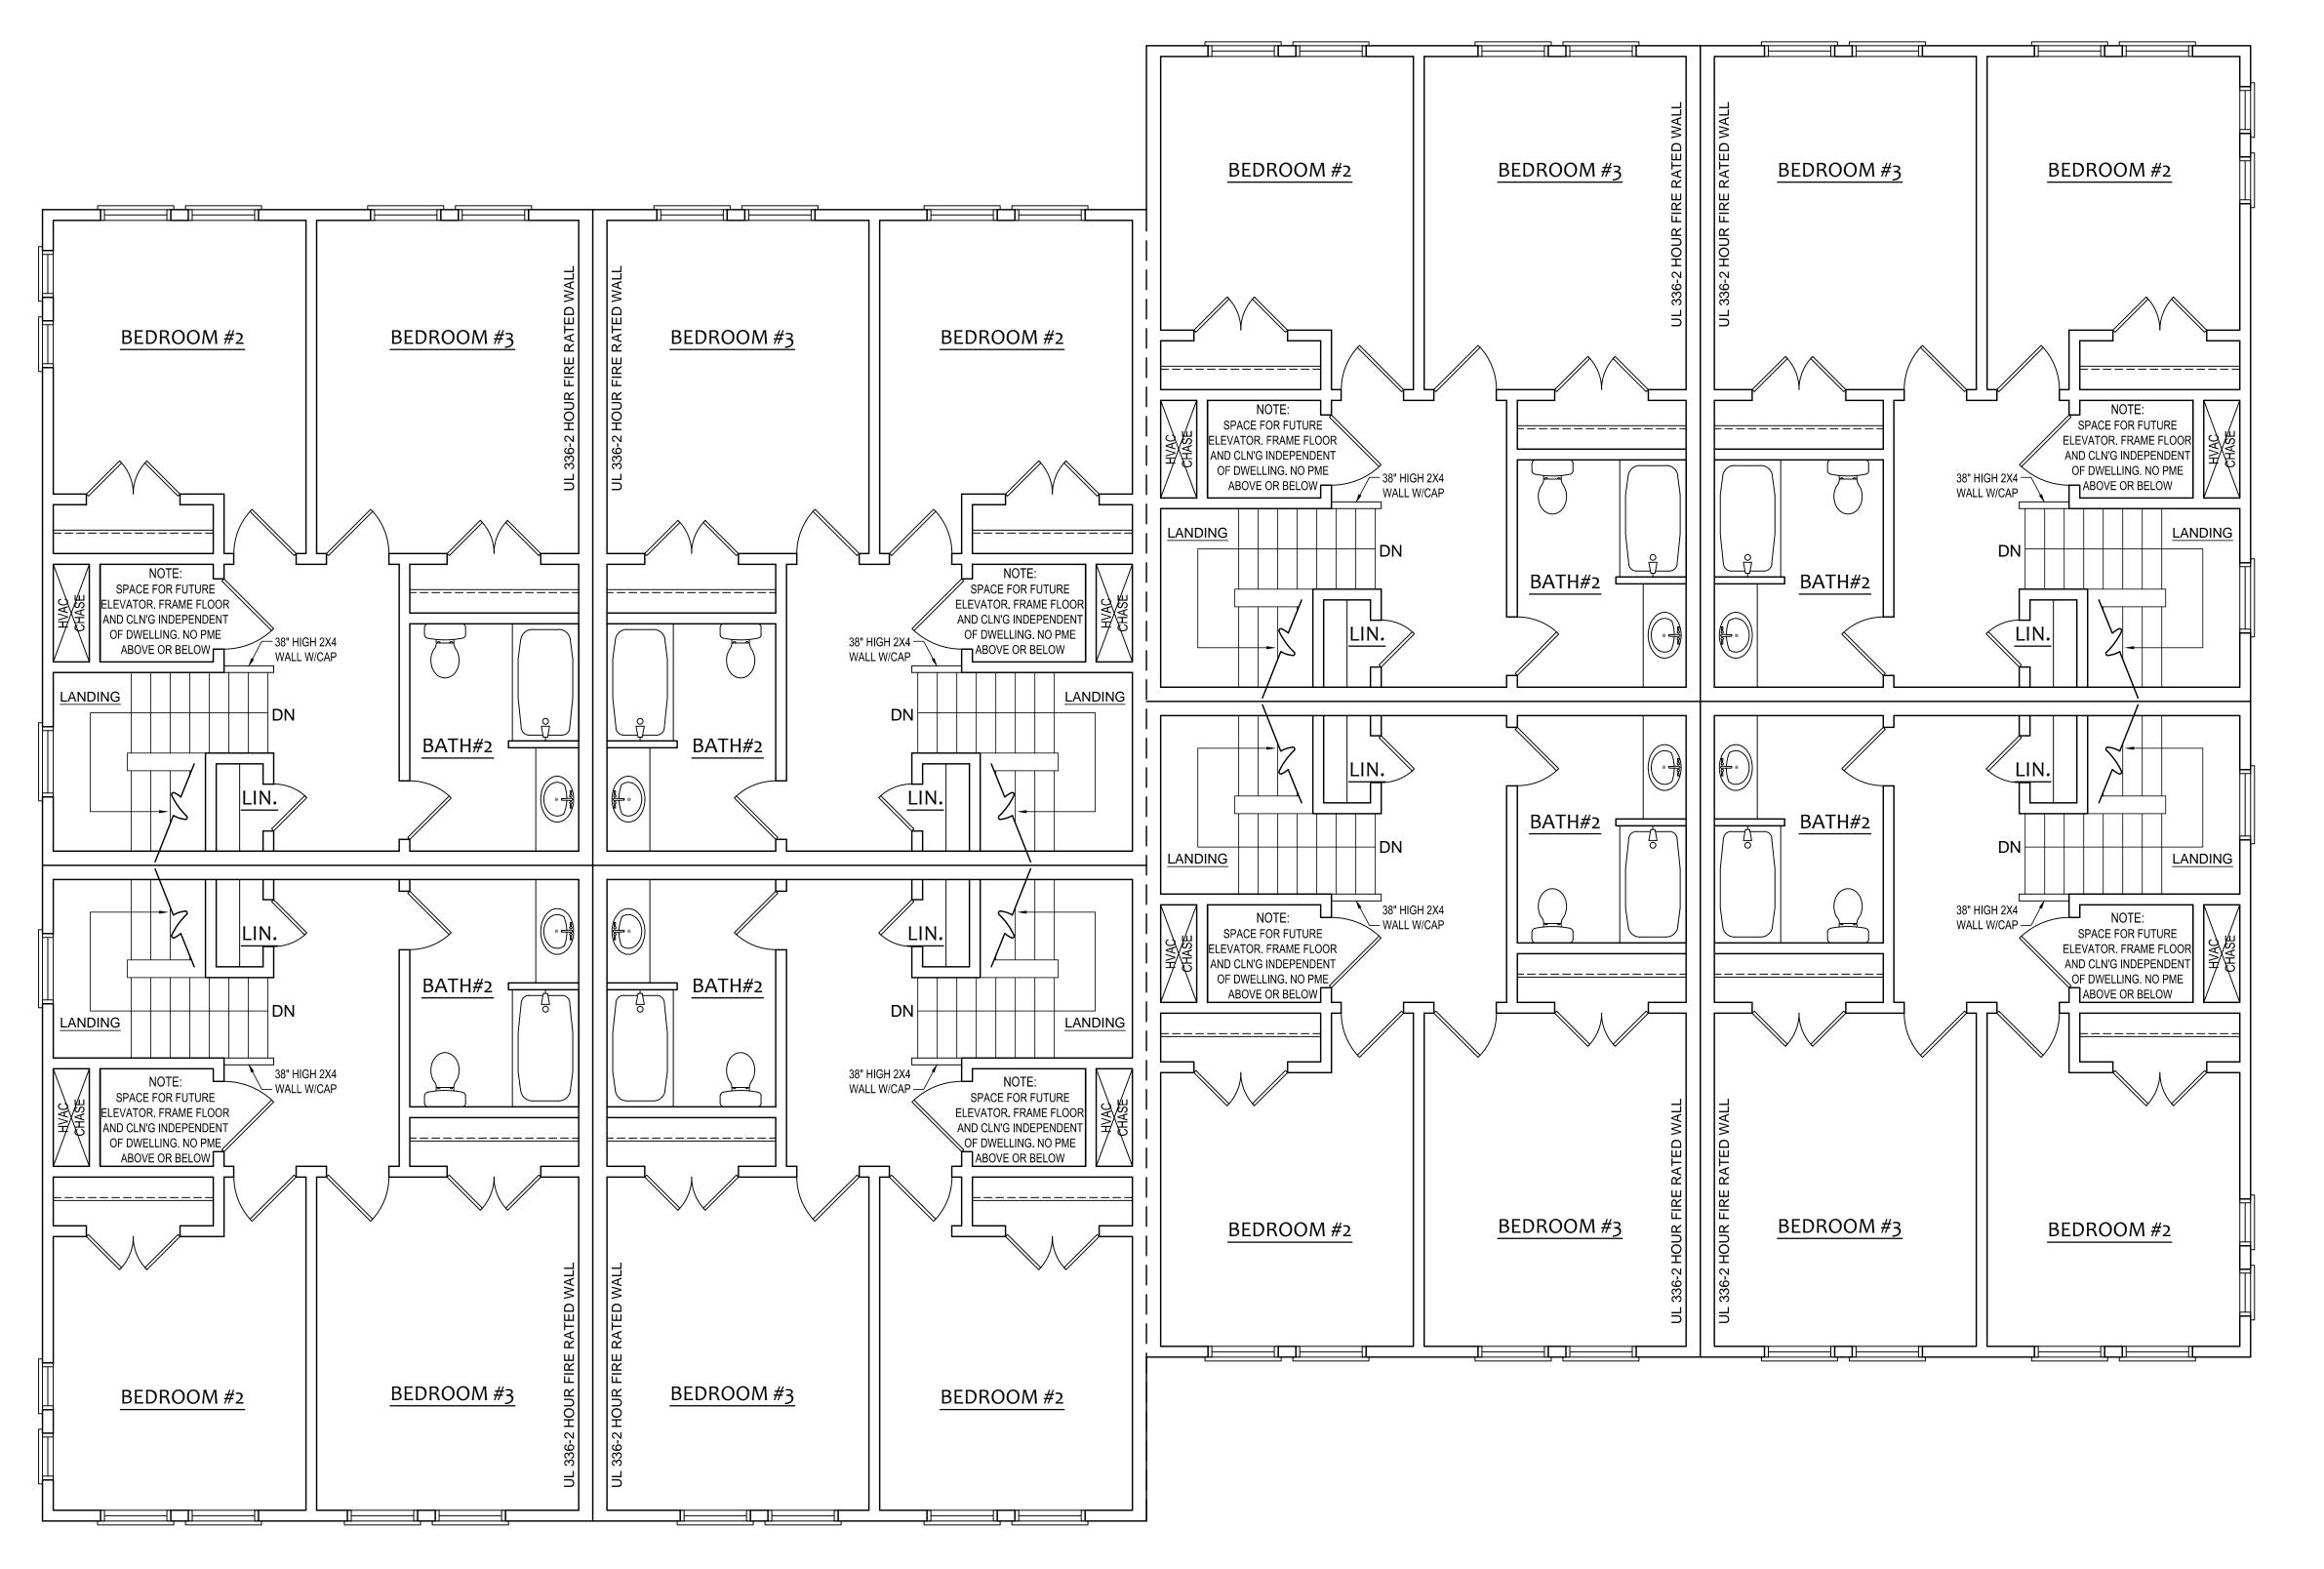

OWN ON PLANS.

Sabin's Drafting Company

20

-EXTERIOR AND INTERIOR WALLS SHALL BE 2X6 STUD -TRUSSES (WHERE SUPPLIED) SHALL BE DESIGNED BY MANUFACTURER. FOLLOW MANUFACTURER'S

INSTRUCTIONS FOR INSTALLATION. CHASES AND STORAGE SHOWN ON PLANS.



SECOND FLOOR PLAN 1/4" = 1'-0"



### FLOOR PLAN NOTES:

-8'-0" CEILING HEIGHT (GROUND FLOOR)

-9'-1 1/2" CEILING PLATE HEIGHT (1st FLOOR)

-9'-1 1/2" CEILING PLATE HEIGHT (2nd FLOOR)

-9'-1 1/2" CEILING PLATE HEIGHT (3rd FLOOR)

-DIMENSIONS ARE TO FRAMING

-FLOOR, CEILING, ROOF AND WALL FRAMING SHALL BE SYP OR SPF, GRADE 2 OR BETTER.

WALLS AT 16" O.C. UNLESS NOTED OTHERWISE.

-NOTE: FINAL TRUSS DESIGN WILL SUPERSEDE ALL KNEE-WALL, HVAC LOCATIONS, POTENTIAL

Sabin's Drafting Company

20

SHEET:

-EXTERIOR AND INTERIOR WALLS SHALL BE 2X6 STUD OT





THIRD FLOOR PLAN 1/4" = 1'-0"



### FLOOR PLAN NOTES:

-8'-0" CEILING HEIGHT (GROUND FLOOR)

-9'-1 1/2" CEILING PLATE HEIGHT (1st FLOOR)

-9'-1 1/2" CEILING PLATE HEIGHT (2nd FLOOR)

-9'-1 1/2" CEILING PLATE HEIGHT (3rd FLOOR)

-DIMENSIONS ARE TO FRAMING

-FLOOR, CEILING, ROOF AND WALL FRAMING SHALL BE SYP OR SPF, GRADE 2 OR BETTER.

WALLS AT 16" O.C. UNLESS NOTED OTHERWISE. -TRUSSES (WHERE SUPPLIED) SHALL BE DESIGNED BY MANUFACTURER. FOLLOW MANUFACTURER'S

-NOTE: FINAL TRUSS DESIGN WILL SUPERSEDE ALL KNEE-WALL, HVAC LOCATIONS, POTENTIAL

### SUPPLEMENTAL INFORMATION REQUIRED WITH THE APPLICATION

Item 10.

1. Detailed project narrative describing the proposed site and request.

2. Agent form if the applicant is not the property owner

3. Request for site specific development plan shall