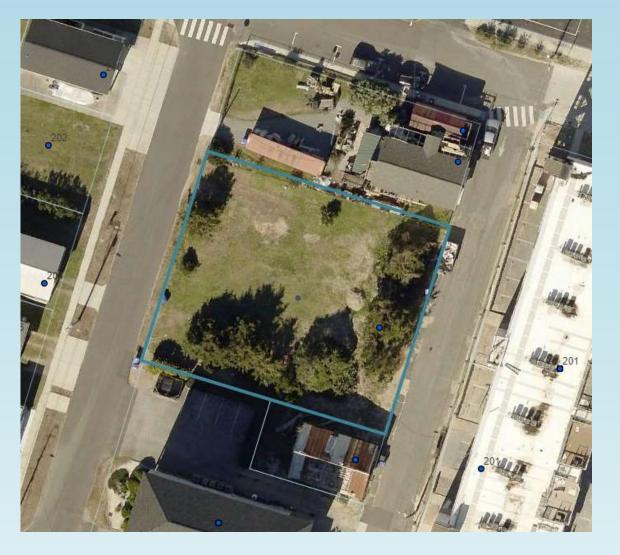

#### **PUBLIC HEARINGS**

10. Consider a Conditional Use Permit for an 8-Unit Residential Multi-Family Development to be located at 202 S. Carolina Beach Avenue (PIN - 3130-54-2234)

**Applicant: Too Construction Inc** 