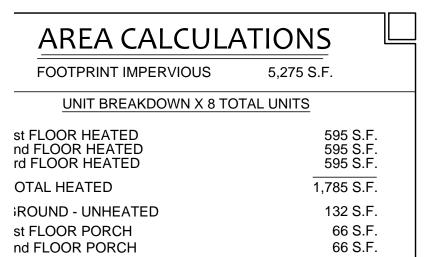

#### **PUBLIC HEARINGS**

10. Consider a Conditional Use Permit for an 8-Unit Residential Multi-Family Development to be located at 202 S. Carolina Beach Avenue (PIN - 3130-54-2234)

**Applicant: Too Construction Inc** 