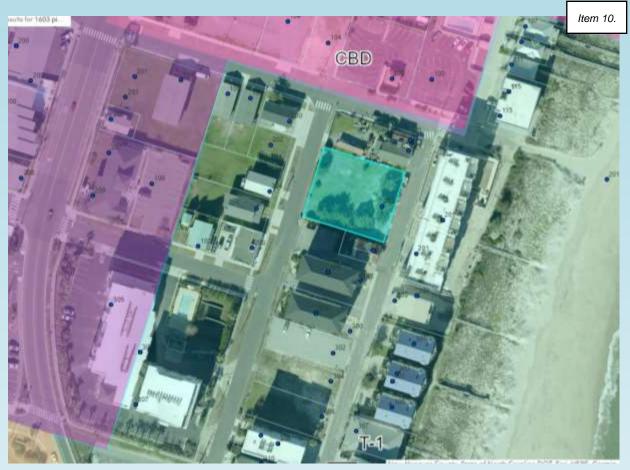

#### **PUBLIC HEARINGS**

10. Consider a Conditional Use Permit for an 8-Unit Residential Multi-Family Development to be located at 202 S. Carolina Beach Avenue (PIN - 3130-54-2234)

**Applicant: Too Construction Inc** 