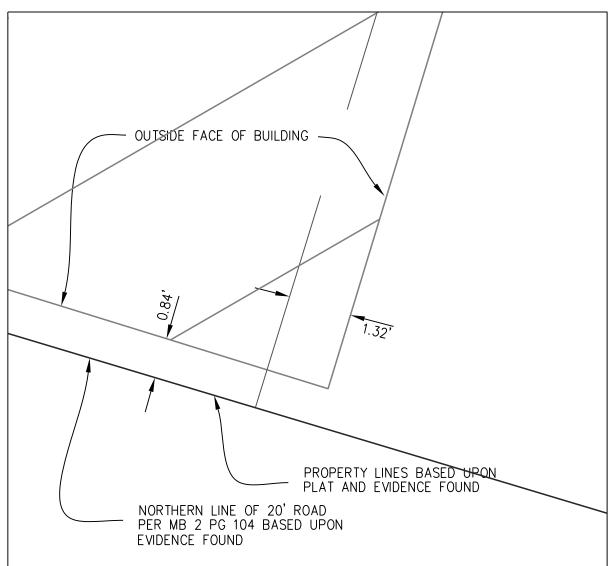

#### **BACKGROUND:**

The applicant, Ant Bates Motel LLC, applied for a Conditional Zoning application for an addition to an existing bar/tavern in the Central Business District. The establishment provides on-premise wine, beer, and liquor. According to the ordinance, if alcohol is served on-premise and the establishment does not meet the criteria for a standard restaurant, it is classified as a bar. The ABC stipulates that a restaurant must have food sales constituting at least 30 percent of their sales, to avoid being classified as a bar. A bar and any additions made to the bar is allowed through the approval of a conditional zoning district in the Central Business District.

#### **Proposal:**

The applicant is proposing to construct a second story on an existing bar. The proposal includes addition of a staircase, 2<sup>nd</sup> floor enclosed area (837sf), open deck area (648sf) and update of plumbing, mechanical, and electrical. The proposed height of the building is 21'.

The existing building is a commercial building built in 1945. It meets the current lot coverage and setbacks requirements. The addition proposed is within the current footprint. The parking requirement for bars is 1 per 110 square feet of indoor gross floor area. Where properties are located within the CBD, parking requirements may be waived if public parking spaces adequate to meet the requirement are located within 500 feet of the use.