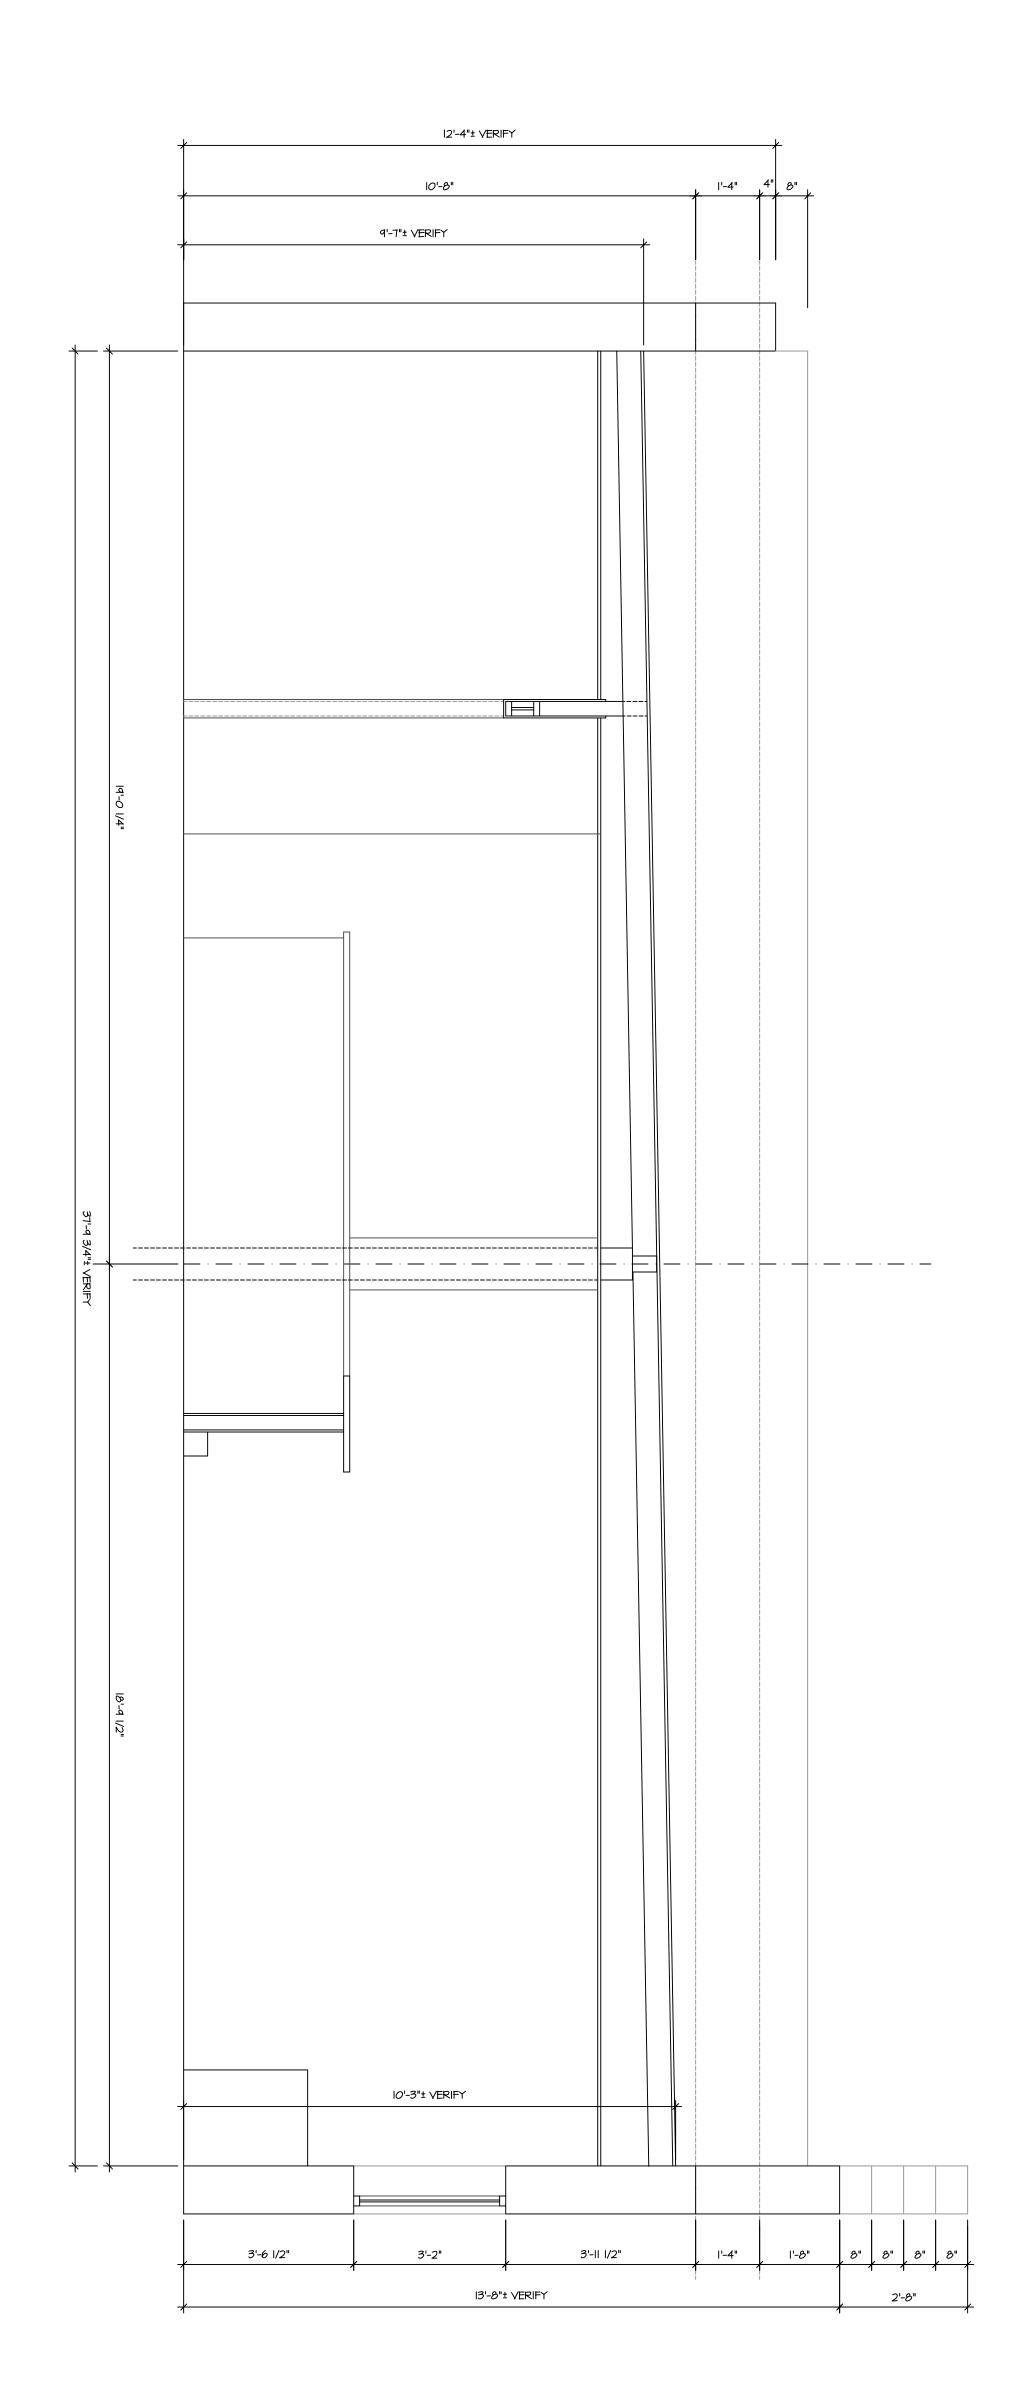

#### **Proposal:**

The applicant is proposing to construct a second story on an existing bar. The proposal includes addition of a staircase, 2<sup>nd</sup> floor enclosed area (837sf), open deck area (648sf) and update of plumbing, mechanical, and electrical. The proposed height of the building is 21'.

The existing building is a commercial building built in 1945. It meets the current lot coverage and setbacks requirements. The addition proposed is within the current footprint. The parking requirement for bars is 1 per 110 square feet of indoor gross floor area. Where properties are located within the CBD, parking requirements may be waived if public parking spaces adequate to meet the requirement are located within 500 feet of the use.