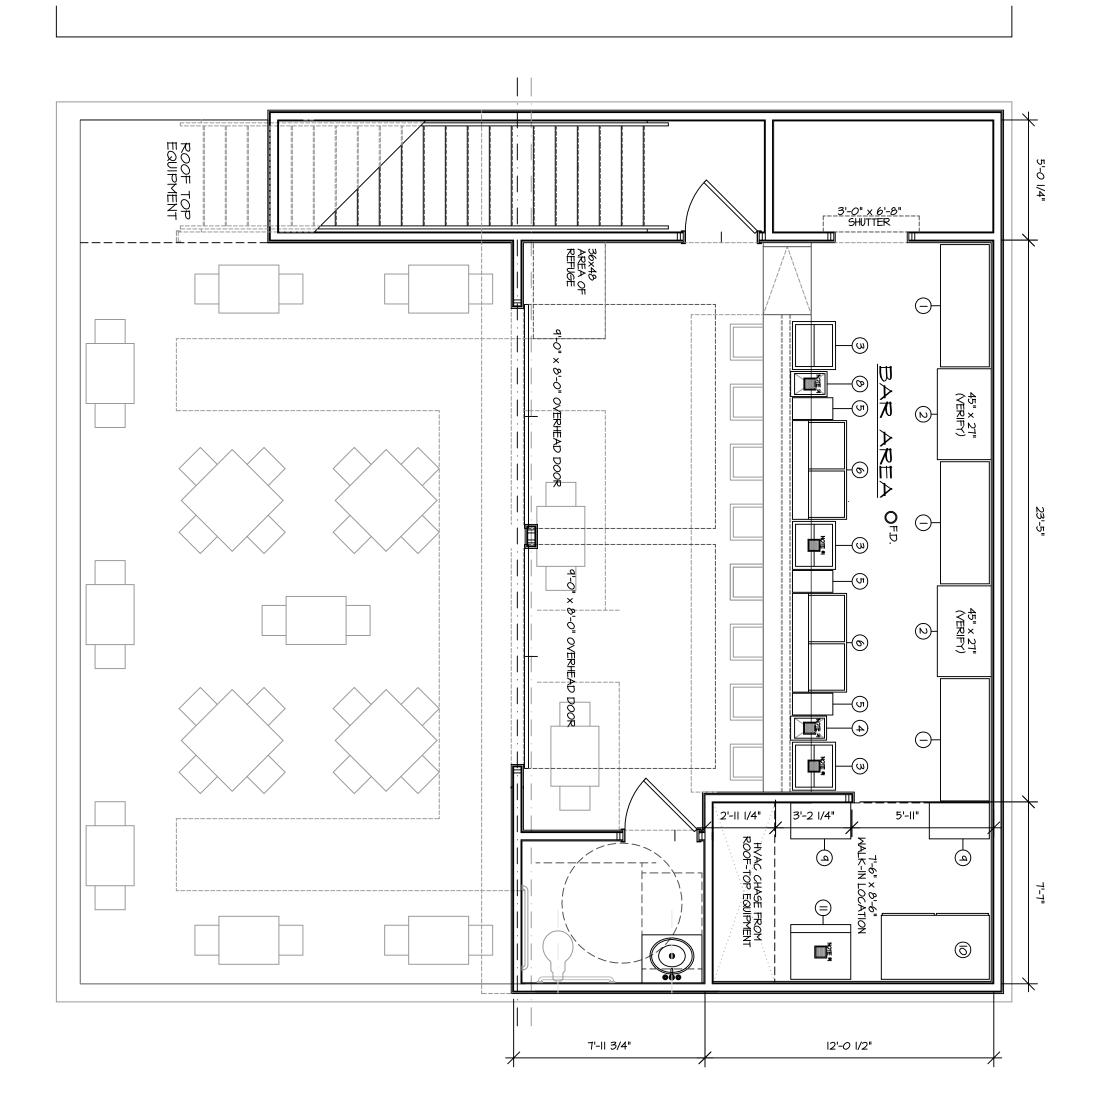

#### **Proposal:**

The applicant is proposing to construct a second story on an existing bar. The proposal includes addition of a staircase, 2<sup>nd</sup> floor enclosed area (837sf), open deck area (648sf) and update of plumbing, mechanical, and electrical. The proposed height of the building is 21'.

The existing building is a commercial building built in 1945. It meets the current lot coverage and setbacks requirements. The addition proposed is within the current footprint. The parking requirement for bars is 1 per 110 square feet of indoor gross floor area. Where properties are located within the CBD, parking requirements may be waived if public parking spaces adequate to meet the requirement are located within 500 feet of the use.

#### **Proposed Conditions**

- 1. The use and development of the subject property shall comply with all regulations and requirements of any other federal, state or local law, ordinance or regulations.
- 2. The building is in the AE 10 flood zone. Renovations to the building exceeding 49 percent of the value of the building shall meet FEMA requirements.
- 3. Sloped railing shall be used on the 2<sup>nd</sup> floor bar area.
- 4. Use of noncombustible materials for Fire.