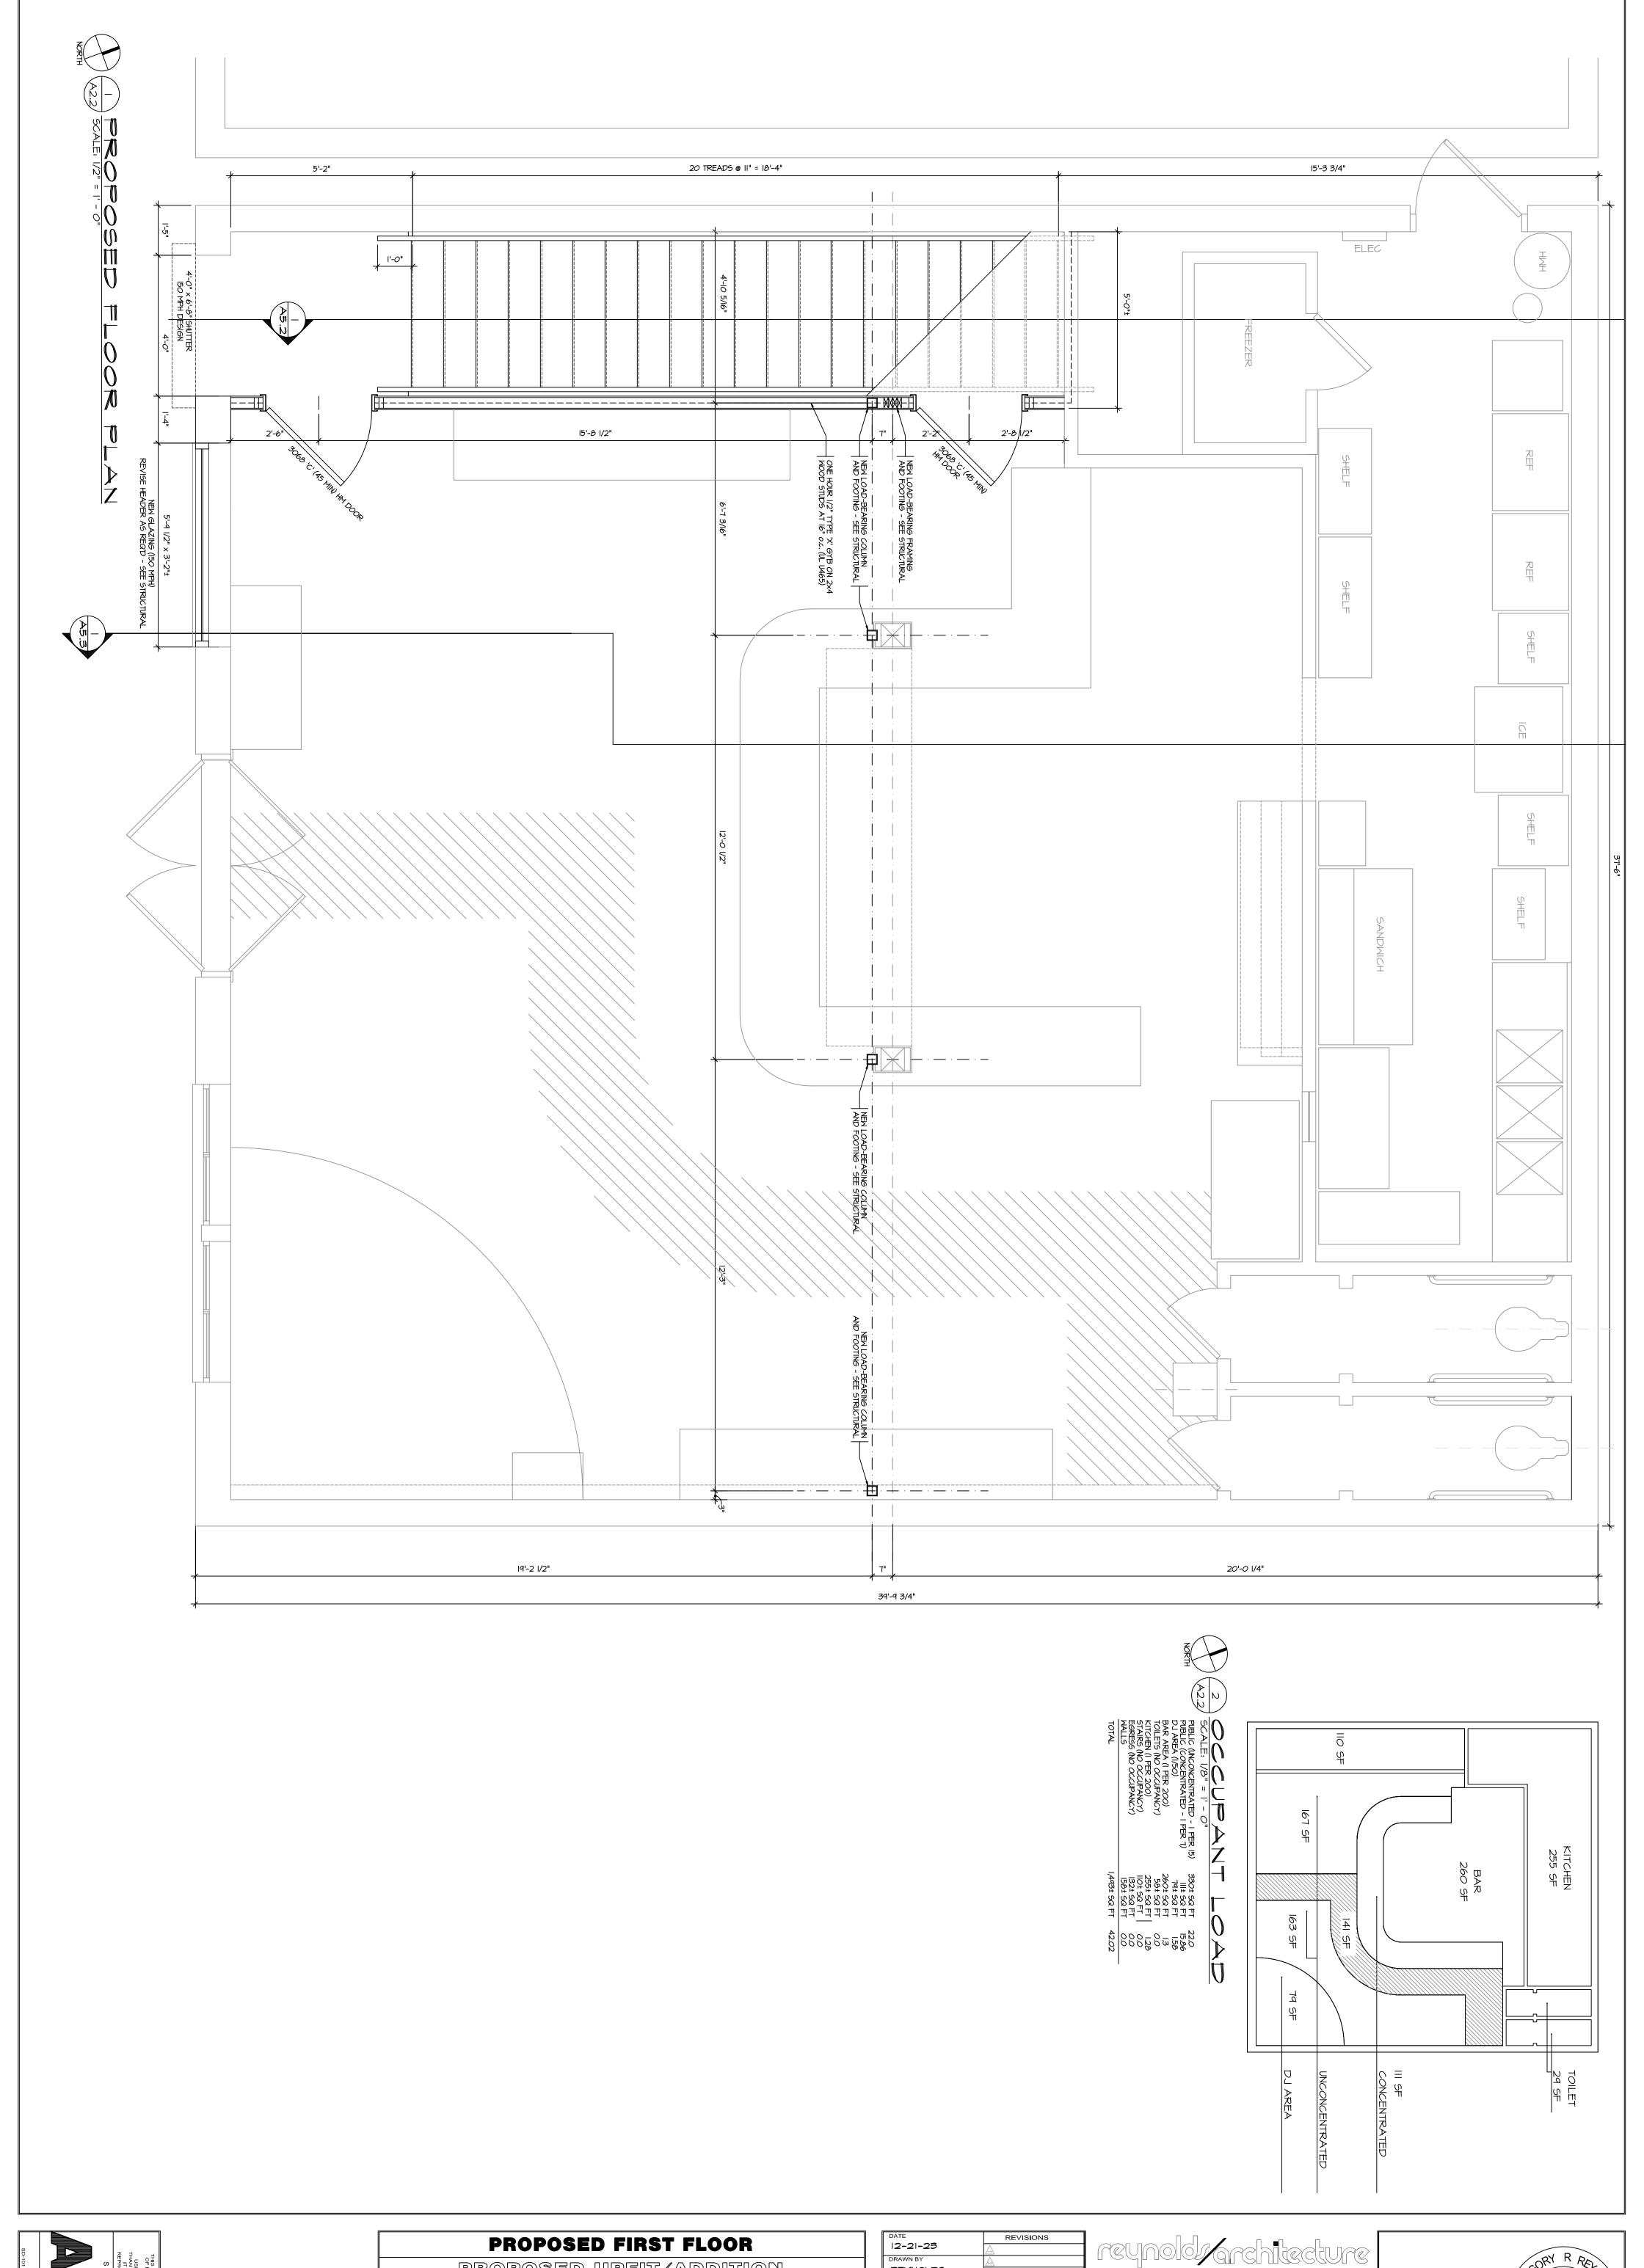

#### **Proposal:**

The applicant is proposing to construct a second story on an existing bar. The proposal includes addition of a staircase, 2<sup>nd</sup> floor enclosed area (837sf), open deck area (648sf) and update of plumbing, mechanical, and electrical. The proposed height of the building is 21'.

The existing building is a commercial building built in 1945. It meets the current lot coverage and setbacks requirements. The addition proposed is within the current footprint. The parking requirement for bars is 1 per 110 square feet of indoor gross floor area. Where properties are located within the CBD, parking requirements may be waived if public parking spaces adequate to meet the requirement are located within 500 feet of the use.

#### **Proposed Conditions**

- 1. The use and development of the subject property shall comply with all regulations and requirements of any other federal, state or local law, ordinance or regulations.
- 2. The building is in the AE 10 flood zone. Renovations to the building exceeding 49 percent of the value of the building shall meet FEMA requirements.
- 3. Sloped railing shall be used on the 2<sup>nd</sup> floor bar area.
- 4. Use of noncombustible materials for Fire.