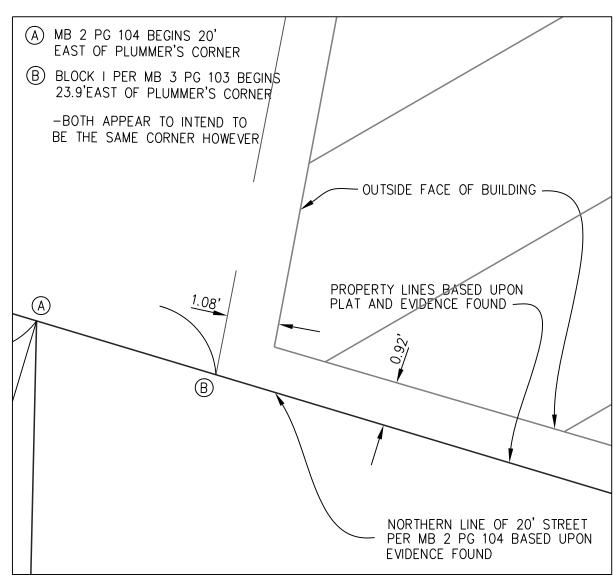

#### **BACKGROUND:**

The applicant, Ant Bates Motel LLC, applied for a Conditional Zoning application for an addition to an existing bar/tavern in the Central Business District. The establishment provides on-premise wine, beer, and liquor. According to the ordinance, if alcohol is served on-premise and the establishment does not meet the criteria for a standard restaurant, it is classified as a bar. The ABC stipulates that a restaurant must have food sales constituting at least 30 percent of their sales, to avoid being classified as a bar. A bar and any additions made to the bar is allowed through the approval of a conditional zoning district in the Central Business District.

#### **Proposal:**

The applicant is proposing to construct a second story on an existing bar. The proposal includes addition of a staircase, 2<sup>nd</sup> floor enclosed area (837sf), open deck area (648sf) and update of plumbing, mechanical, and electrical. The proposed height of the building is 21'.

The existing building is a commercial building built in 1945. It meets the current lot coverage and setbacks requirements. The addition proposed is within the current footprint. The parking requirement for bars is 1 per 110 square feet of indoor gross floor area. Where properties are located within the CBD, parking requirements may be waived if public parking spaces adequate to meet the requirement are located within 500 feet of the use.