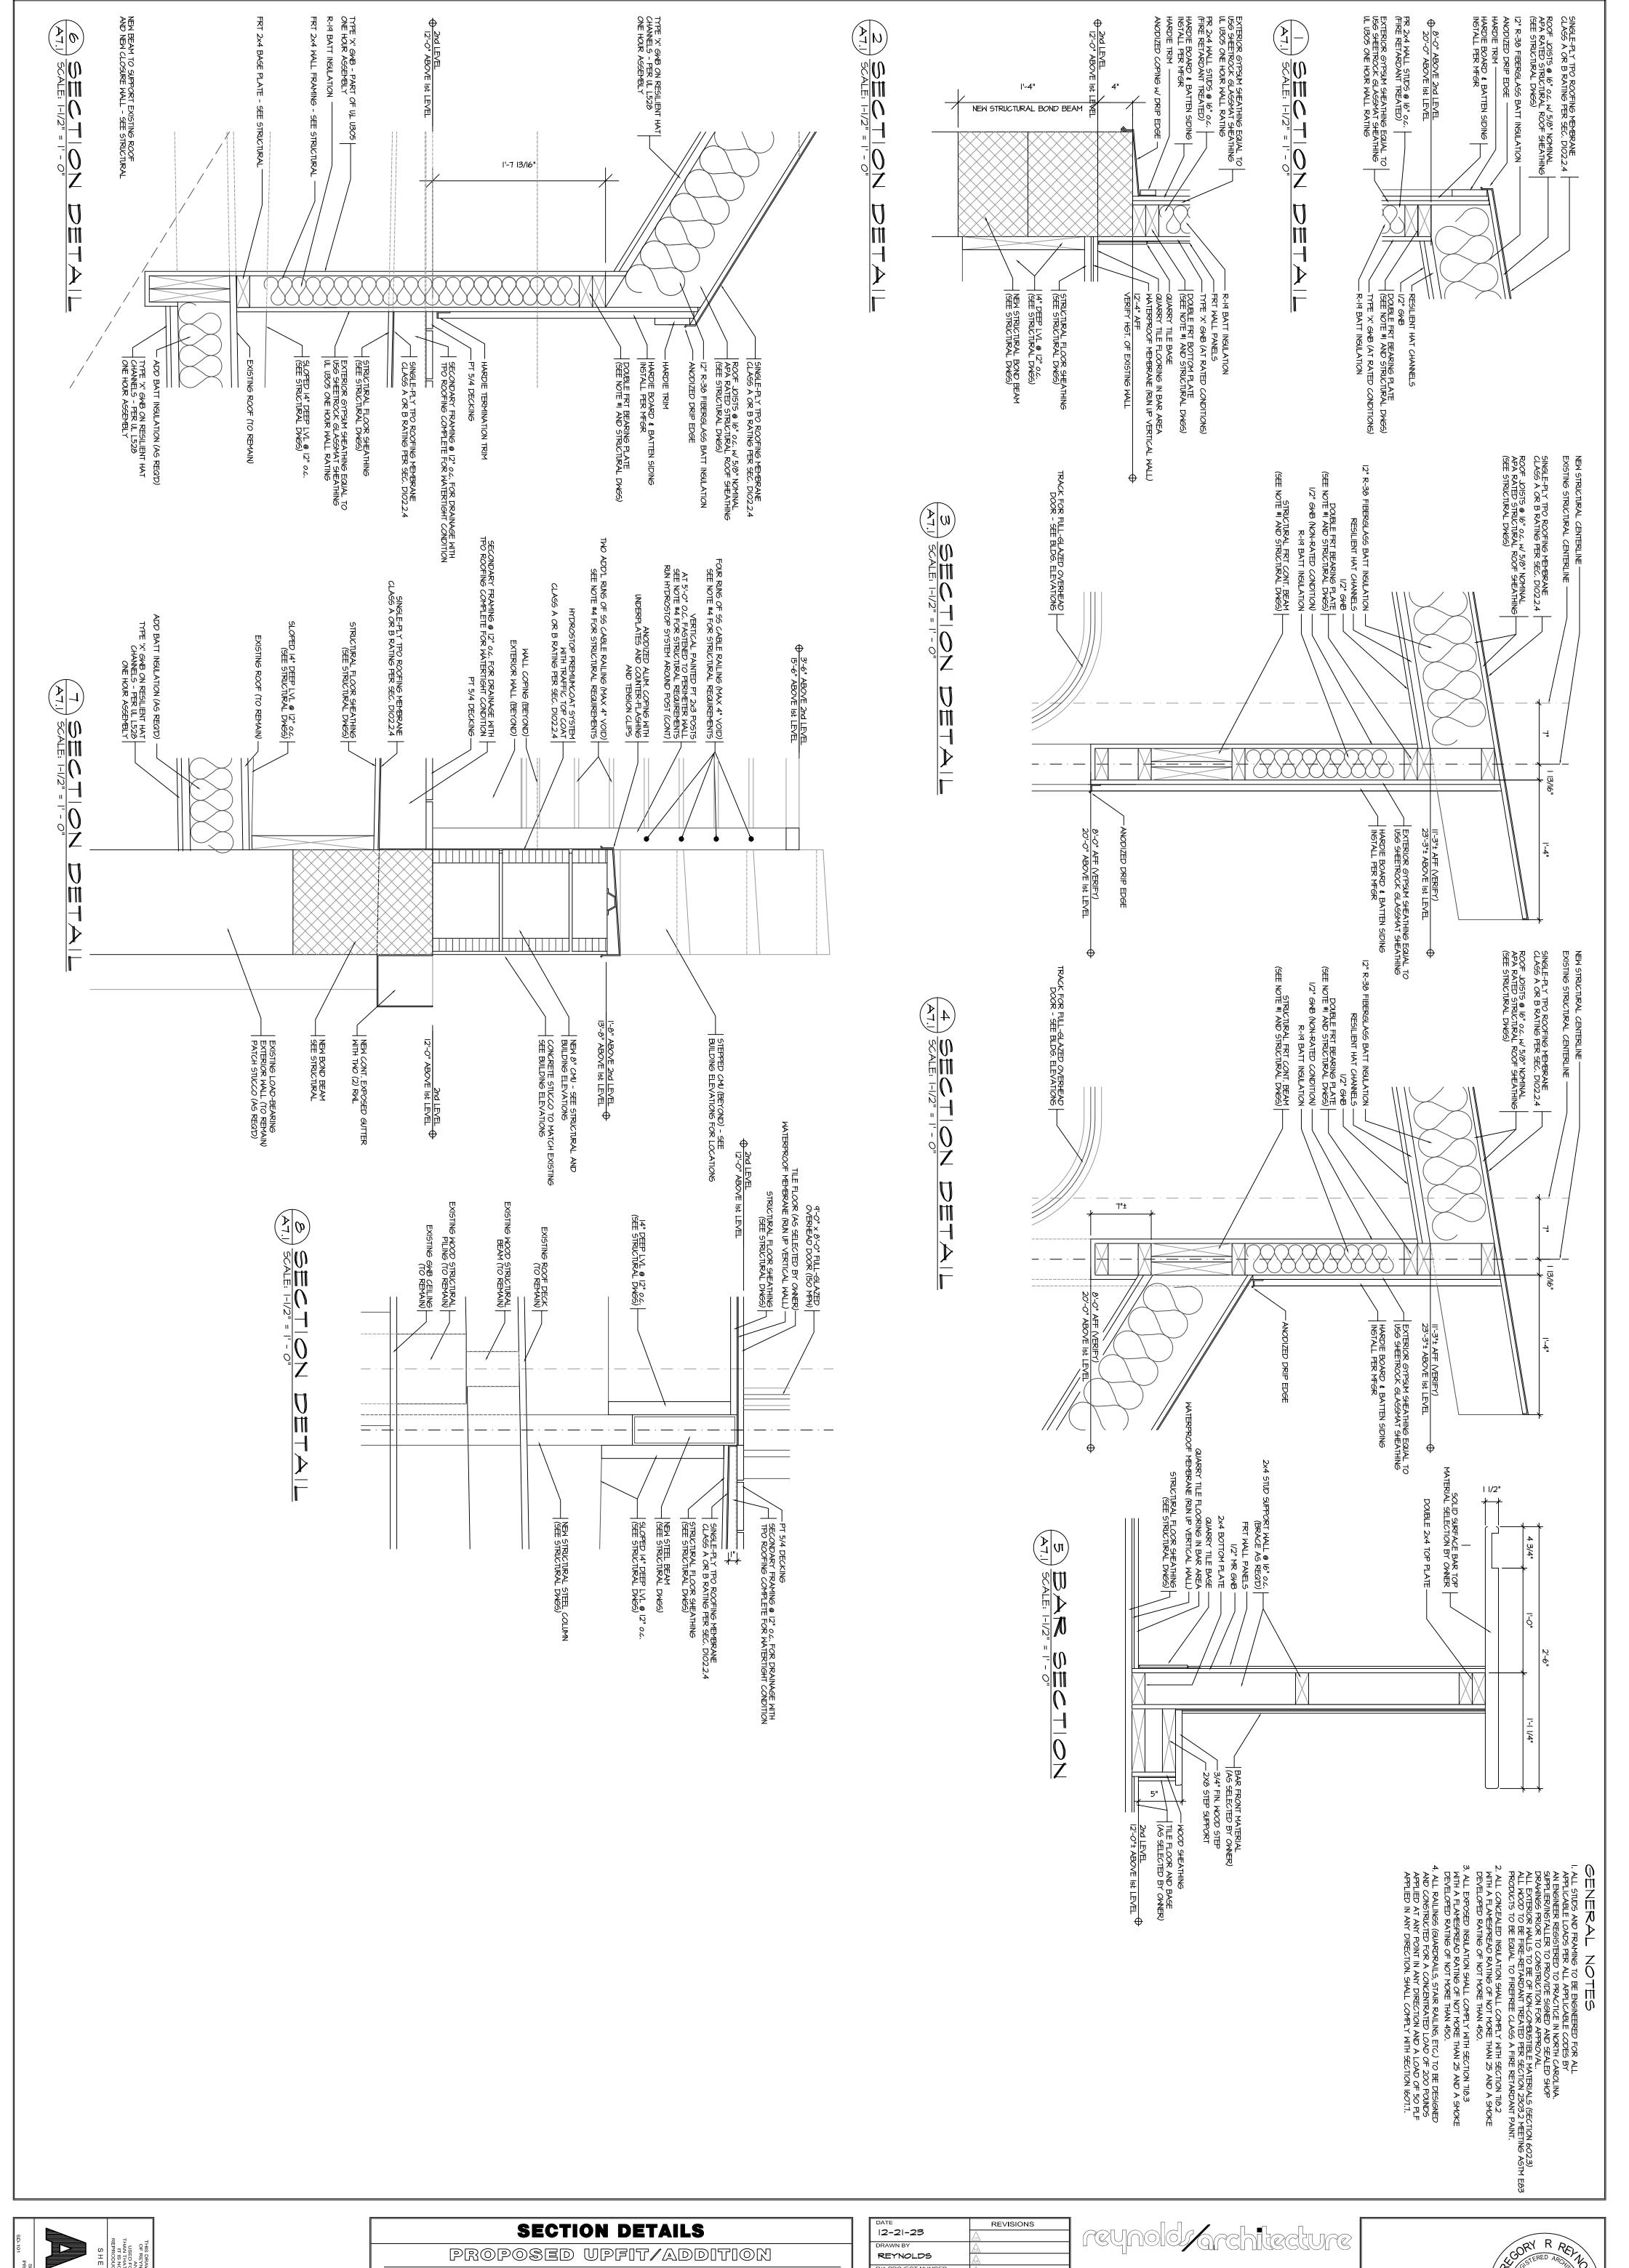

#### **Proposal:**

The applicant is proposing to construct a second story on an existing bar. The proposal includes addition of a staircase, 2<sup>nd</sup> floor enclosed area (837sf), open deck area (648sf) and update of plumbing, mechanical, and electrical. The proposed height of the building is 21'.

The existing building is a commercial building built in 1945. It meets the current lot coverage and setbacks requirements. The addition proposed is within the current footprint. The parking requirement for bars is 1 per 110 square feet of indoor gross floor area. Where properties are located within the CBD, parking requirements may be waived if public parking spaces adequate to meet the requirement are located within 500 feet of the use.

#### **Proposed Conditions**

- 1. The use and development of the subject property shall comply with all regulations and requirements of any other federal, state or local law, ordinance or regulations.
- 2. The building is in the AE 10 flood zone. Renovations to the building exceeding 49 percent of the value of the building shall meet FEMA requirements.
- 3. Sloped railing shall be used on the 2<sup>nd</sup> floor bar area.
- 4. Use of noncombustible materials for Fire.