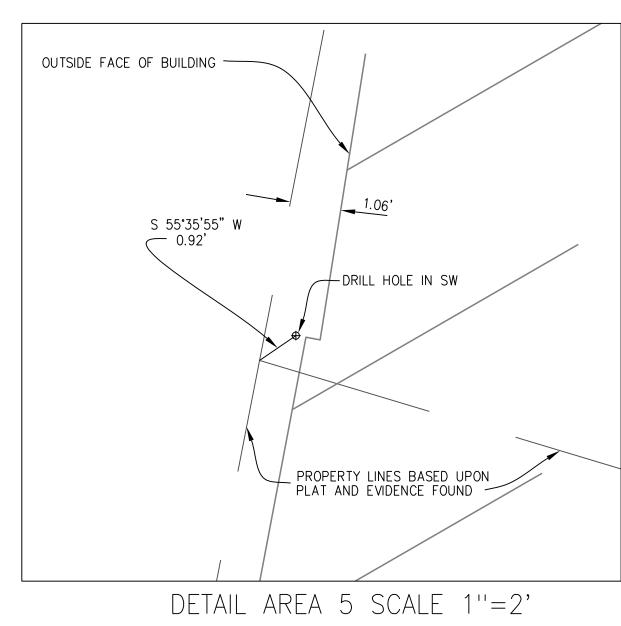

#### **BACKGROUND:**

The applicant, Ant Bates Motel LLC, applied for a Conditional Zoning application for an addition to an existing bar/tavern in the Central Business District. The establishment provides on-premise wine, beer, and liquor. According to the ordinance, if alcohol is served on-premise and the establishment does not meet the criteria for a standard restaurant, it is classified as a bar. The ABC stipulates that a restaurant must have food sales constituting at least 30 percent of their sales, to avoid being classified as a bar. A bar and any additions made to the bar is allowed through the approval of a conditional zoning district in the Central Business District.

#### **Proposal:**

The applicant is proposing to construct a second story on an existing bar. The proposal includes addition of a staircase, 2<sup>nd</sup> floor enclosed area (837sf), open deck area (648sf) and update of plumbing, mechanical, and electrical. The proposed height of the building is 21'.

The existing building is a commercial building built in 1945. It meets the current lot coverage and setbacks requirements. The addition proposed is within the current footprint. The parking requirement for bars is 1 per 110 square feet of indoor gross floor area. Where properties are located within the CBD, parking requirements may be waived if public parking spaces adequate to meet the requirement are located within 500 feet of the use.