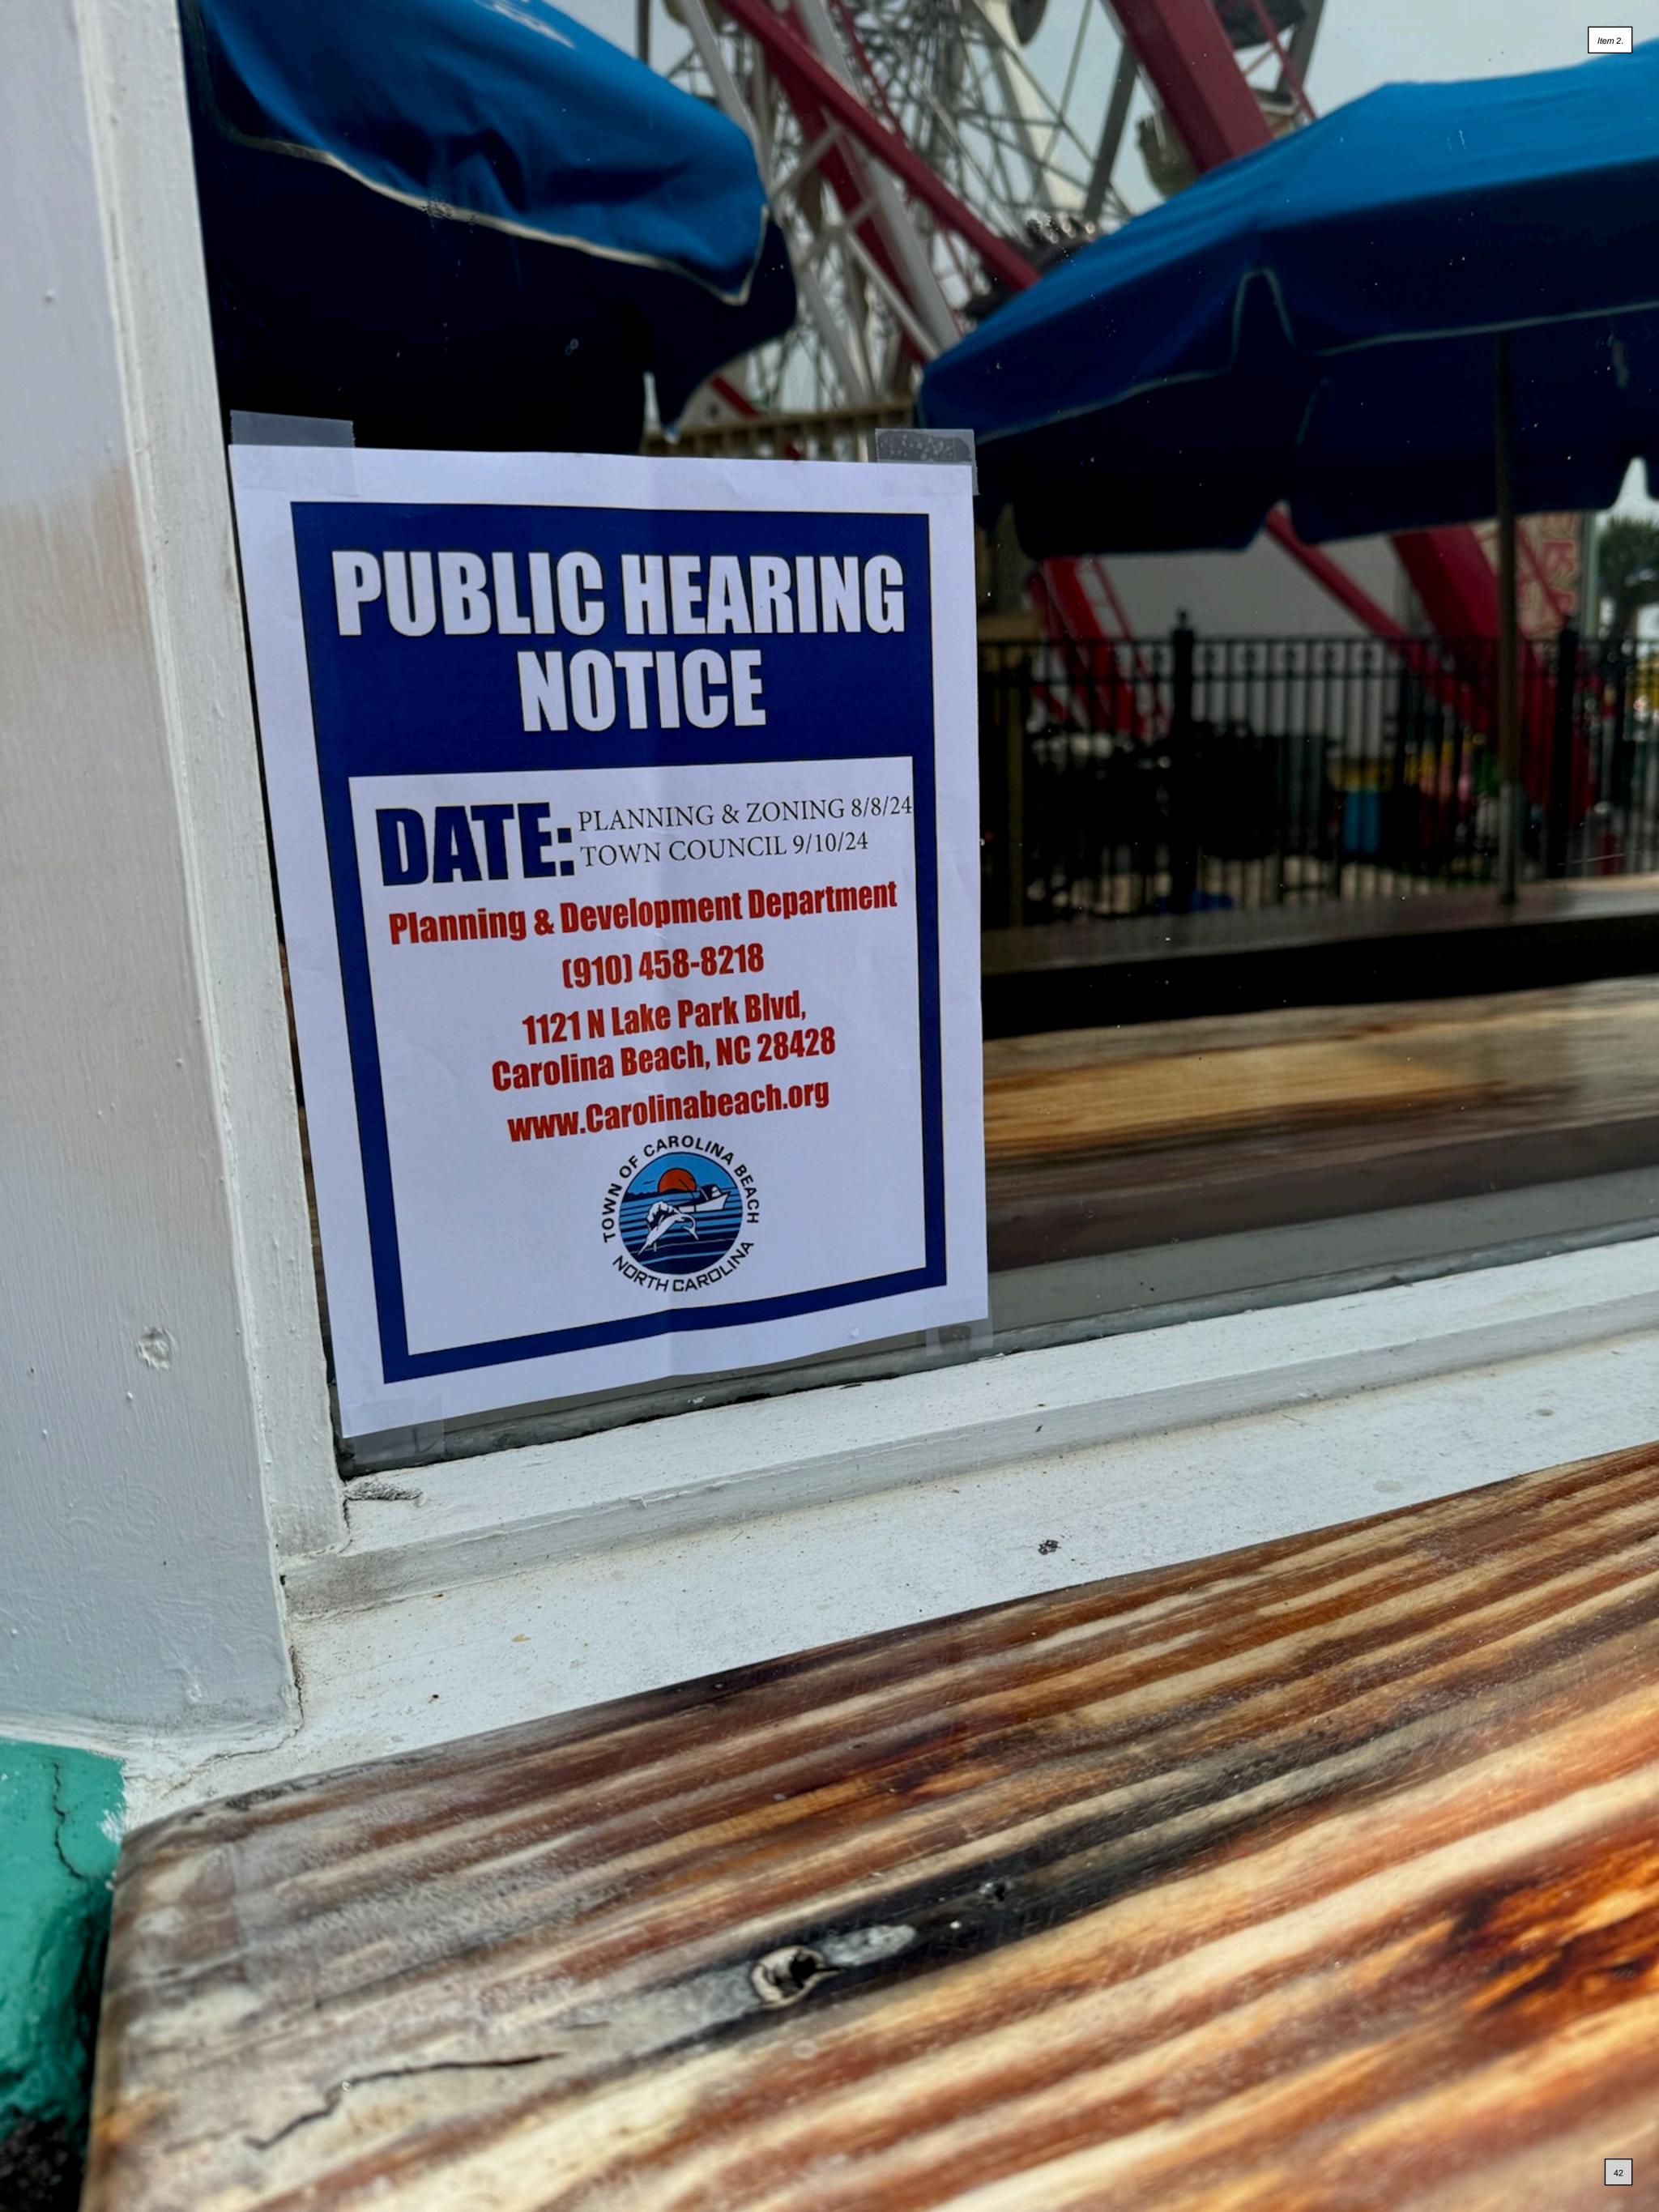

#### **PUBLIC DISCUSSION**

Conditional Zoning to consider an addition to a bar at 3 Cape Fear Blvd. Applicant: Ant Bates Motel LLC

**DISCUSSION ITEMS** 

**NON-AGENDA ITEMS** 

**ADJOURNMENT** 

#### **AGENDA ITEM COVERSHEET**

PREPARED BY: Gloria Abbotts, Sr Planner DEPARTMENT: Planning &

Development

**MEETING:** Planning & Zoning Commission – August 8<sup>th</sup>, 2024

SUBJECT: Conditional Zoning to consider an addition to a bar at 3 Cape Fear Blvd

Applicant: Ant Bates Motel LLC

#### **BACKGROUND:**

The applicant, Ant Bates Motel LLC, applied for a Conditional Zoning application for an addition to an existing bar/tavern in the Central Business District. The establishment provides on-premise wine, beer, and liquor. According to the ordinance, if alcohol is served on-premise and the establishment does not meet the criteria for a standard restaurant, it is classified as a bar. The ABC stipulates that a restaurant must have food sales constituting at least 30 percent of their sales, to avoid being classified as a bar. A bar and any additions made to the bar is allowed through the approval of a conditional zoning district in the Central Business District.