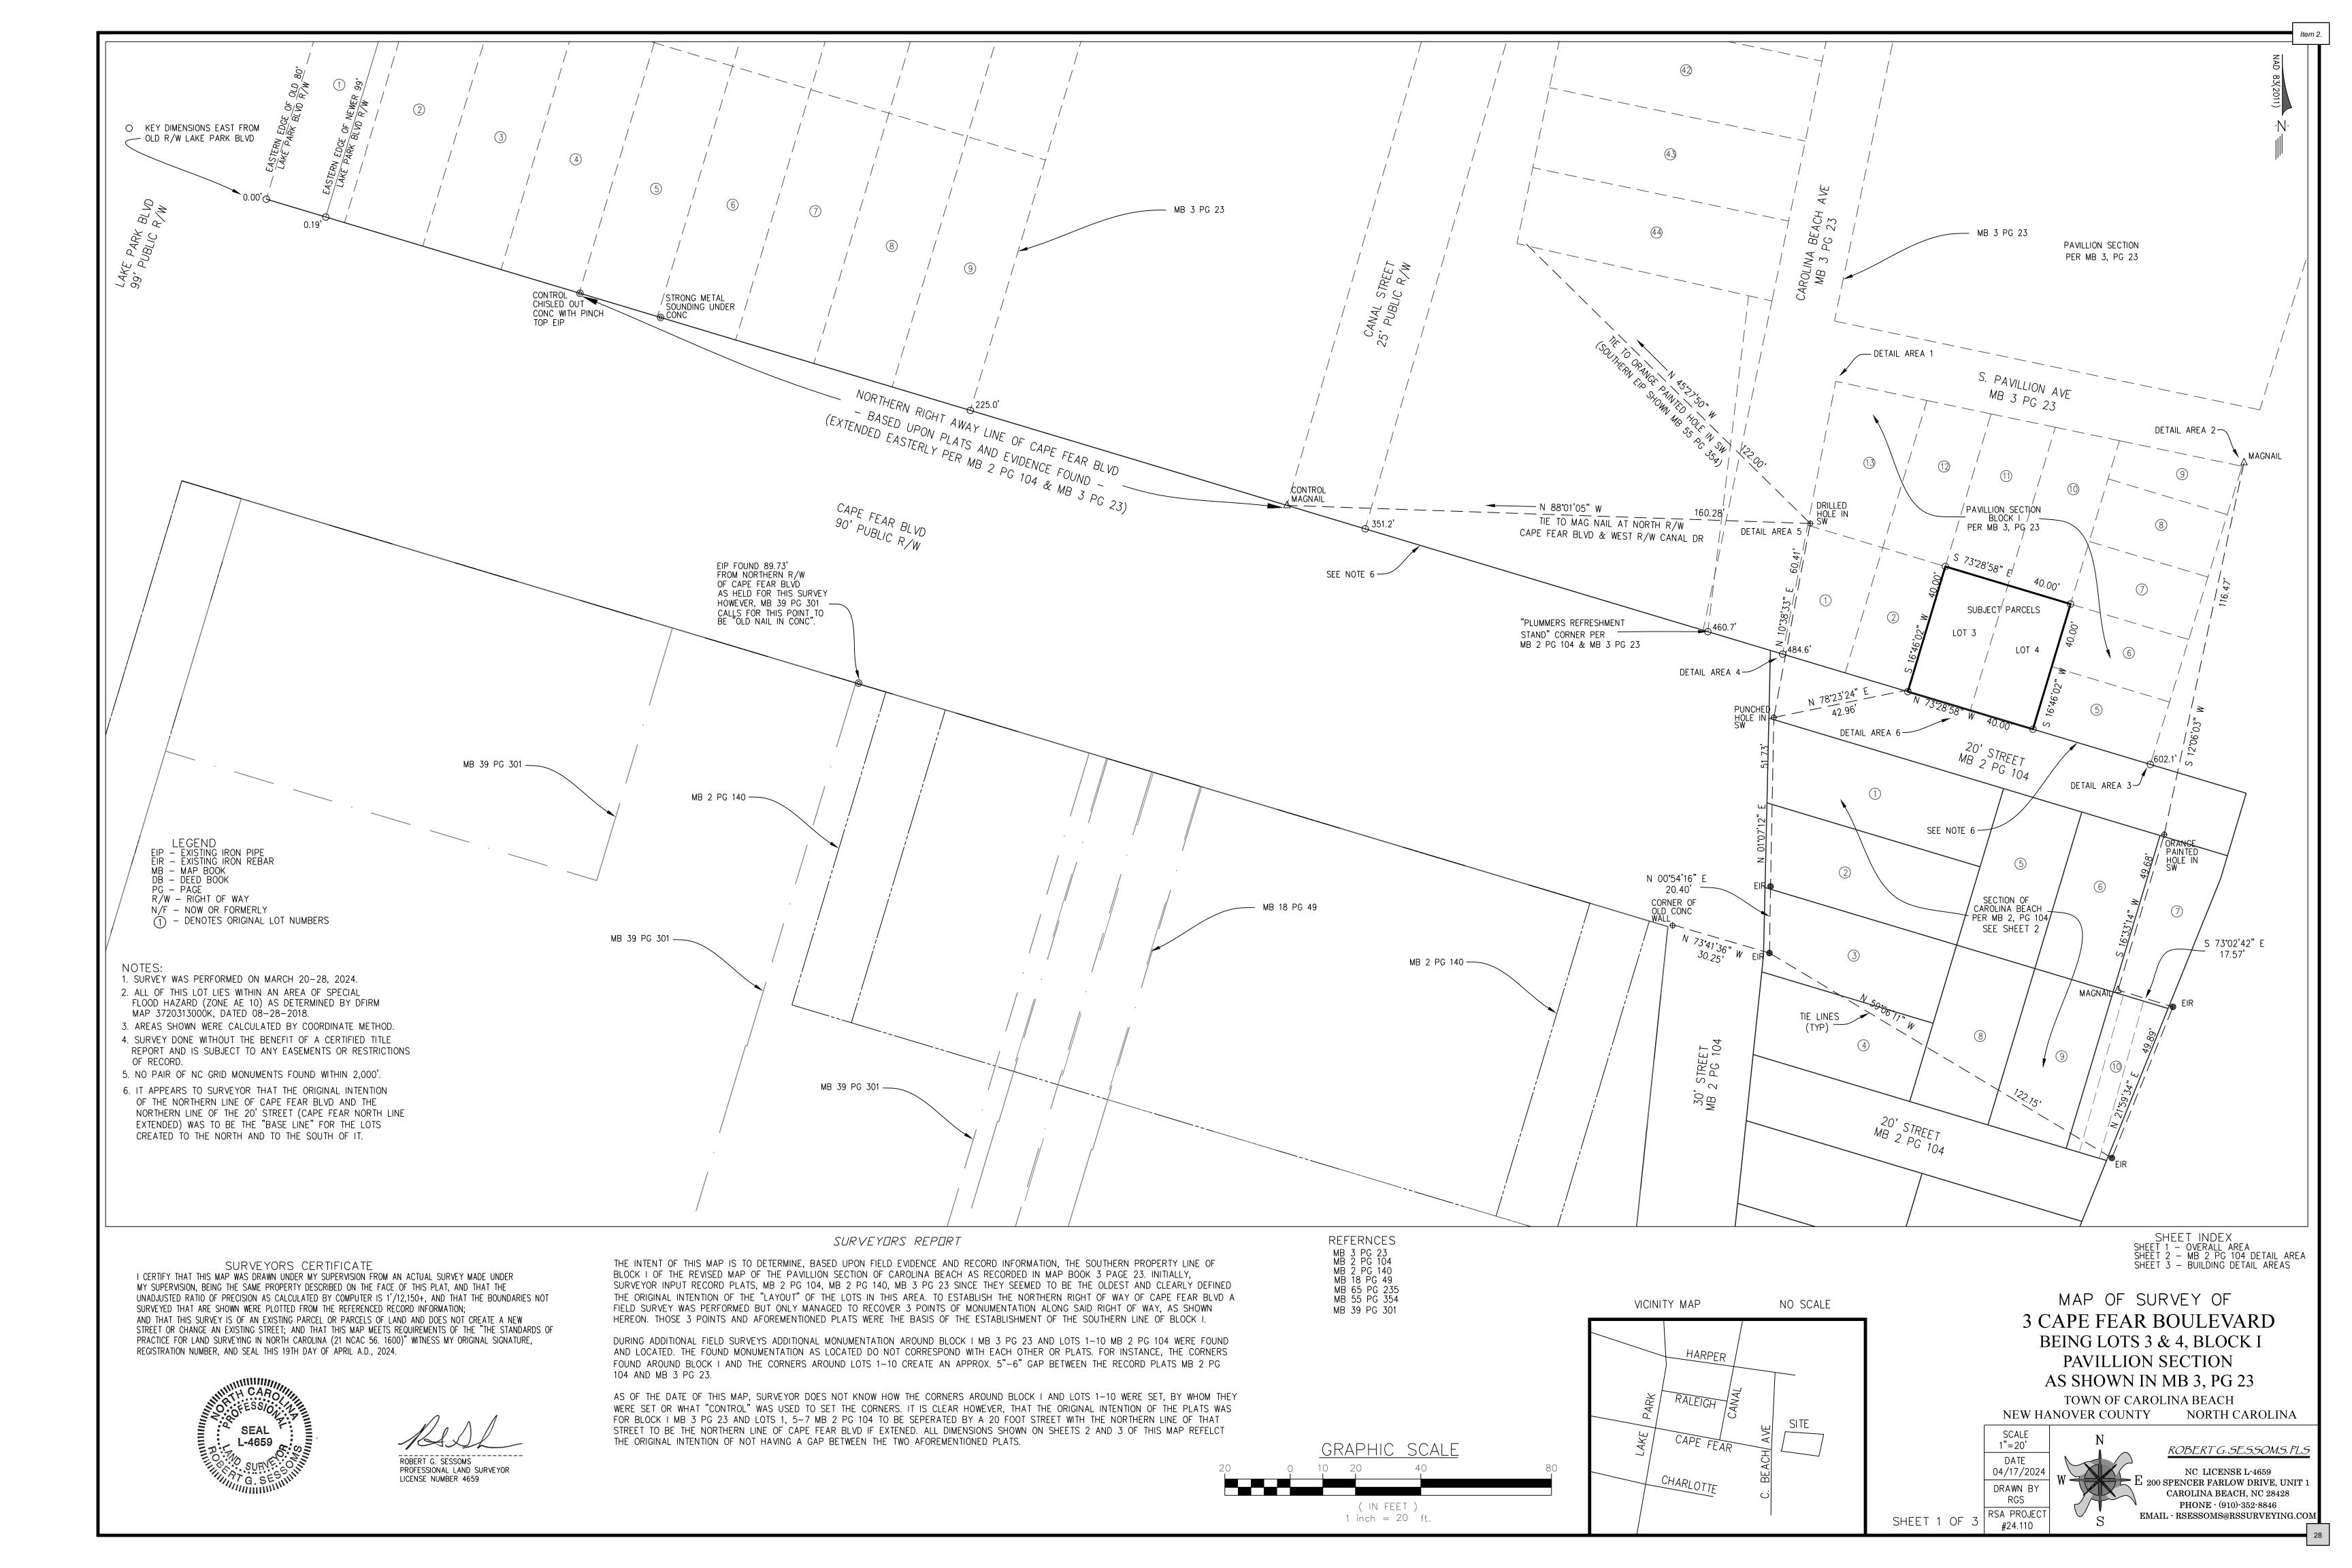

#### **Proposal:**

The applicant is proposing to construct a second story on an existing bar. The proposal includes addition of a staircase, 2<sup>nd</sup> floor enclosed area (837sf), open deck area (648sf) and update of plumbing, mechanical, and electrical. The proposed height of the building is 21'.

The existing building is a commercial building built in 1945. It meets the current lot coverage and setbacks requirements. The addition proposed is within the current footprint. The parking requirement for bars is 1 per 110 square feet of indoor gross floor area. Where properties are located within the CBD, parking requirements may be waived if public parking spaces adequate to meet the requirement are located within 500 feet of the use.

#### A. Property Information

Address(es): 3 Cape Fear Blvd Box 6

PIN(s): R09006-009-003-000

Project Name ABM Renovations

Size of lot(s): 1,880.00