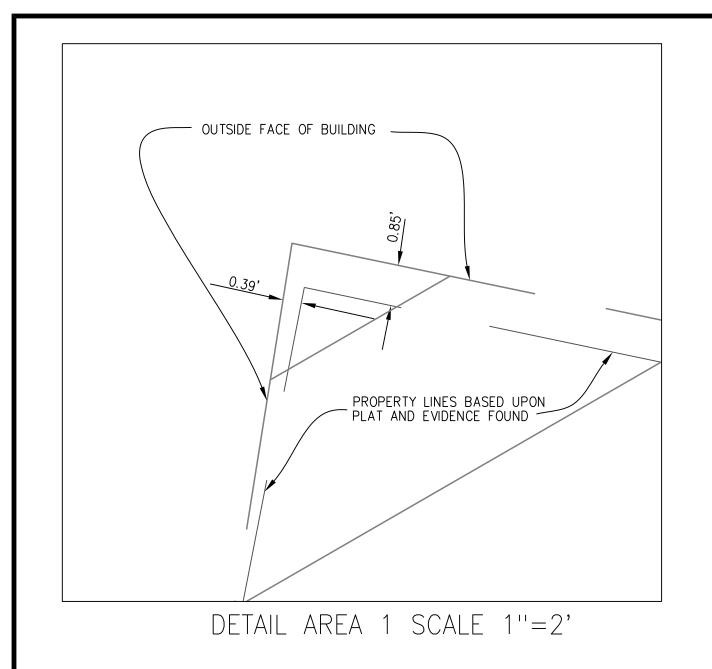

#### **BACKGROUND:**

The applicant, Ant Bates Motel LLC, applied for a Conditional Zoning application for an addition to an existing bar/tavern in the Central Business District. The establishment provides on-premise wine, beer, and liquor. According to the ordinance, if alcohol is served on-premise and the establishment does not meet the criteria for a standard restaurant, it is classified as a bar. The ABC stipulates that a restaurant must have food sales constituting at least 30 percent of their sales, to avoid being classified as a bar. A bar and any additions made to the bar is allowed through the approval of a conditional zoning district in the Central Business District.

#### **Proposal:**

The applicant is proposing to construct a second story on an existing bar. The proposal includes addition of a staircase, 2<sup>nd</sup> floor enclosed area (837sf), open deck area (648sf) and update of plumbing, mechanical, and electrical. The proposed height of the building is 21'.

The existing building is a commercial building built in 1945. It meets the current lot coverage and setbacks requirements. The addition proposed is within the current footprint. The parking requirement for bars is 1 per 110 square feet of indoor gross floor area. Where properties are located within the CBD, parking requirements may be waived if public parking spaces adequate to meet the requirement are located within 500 feet of the use.