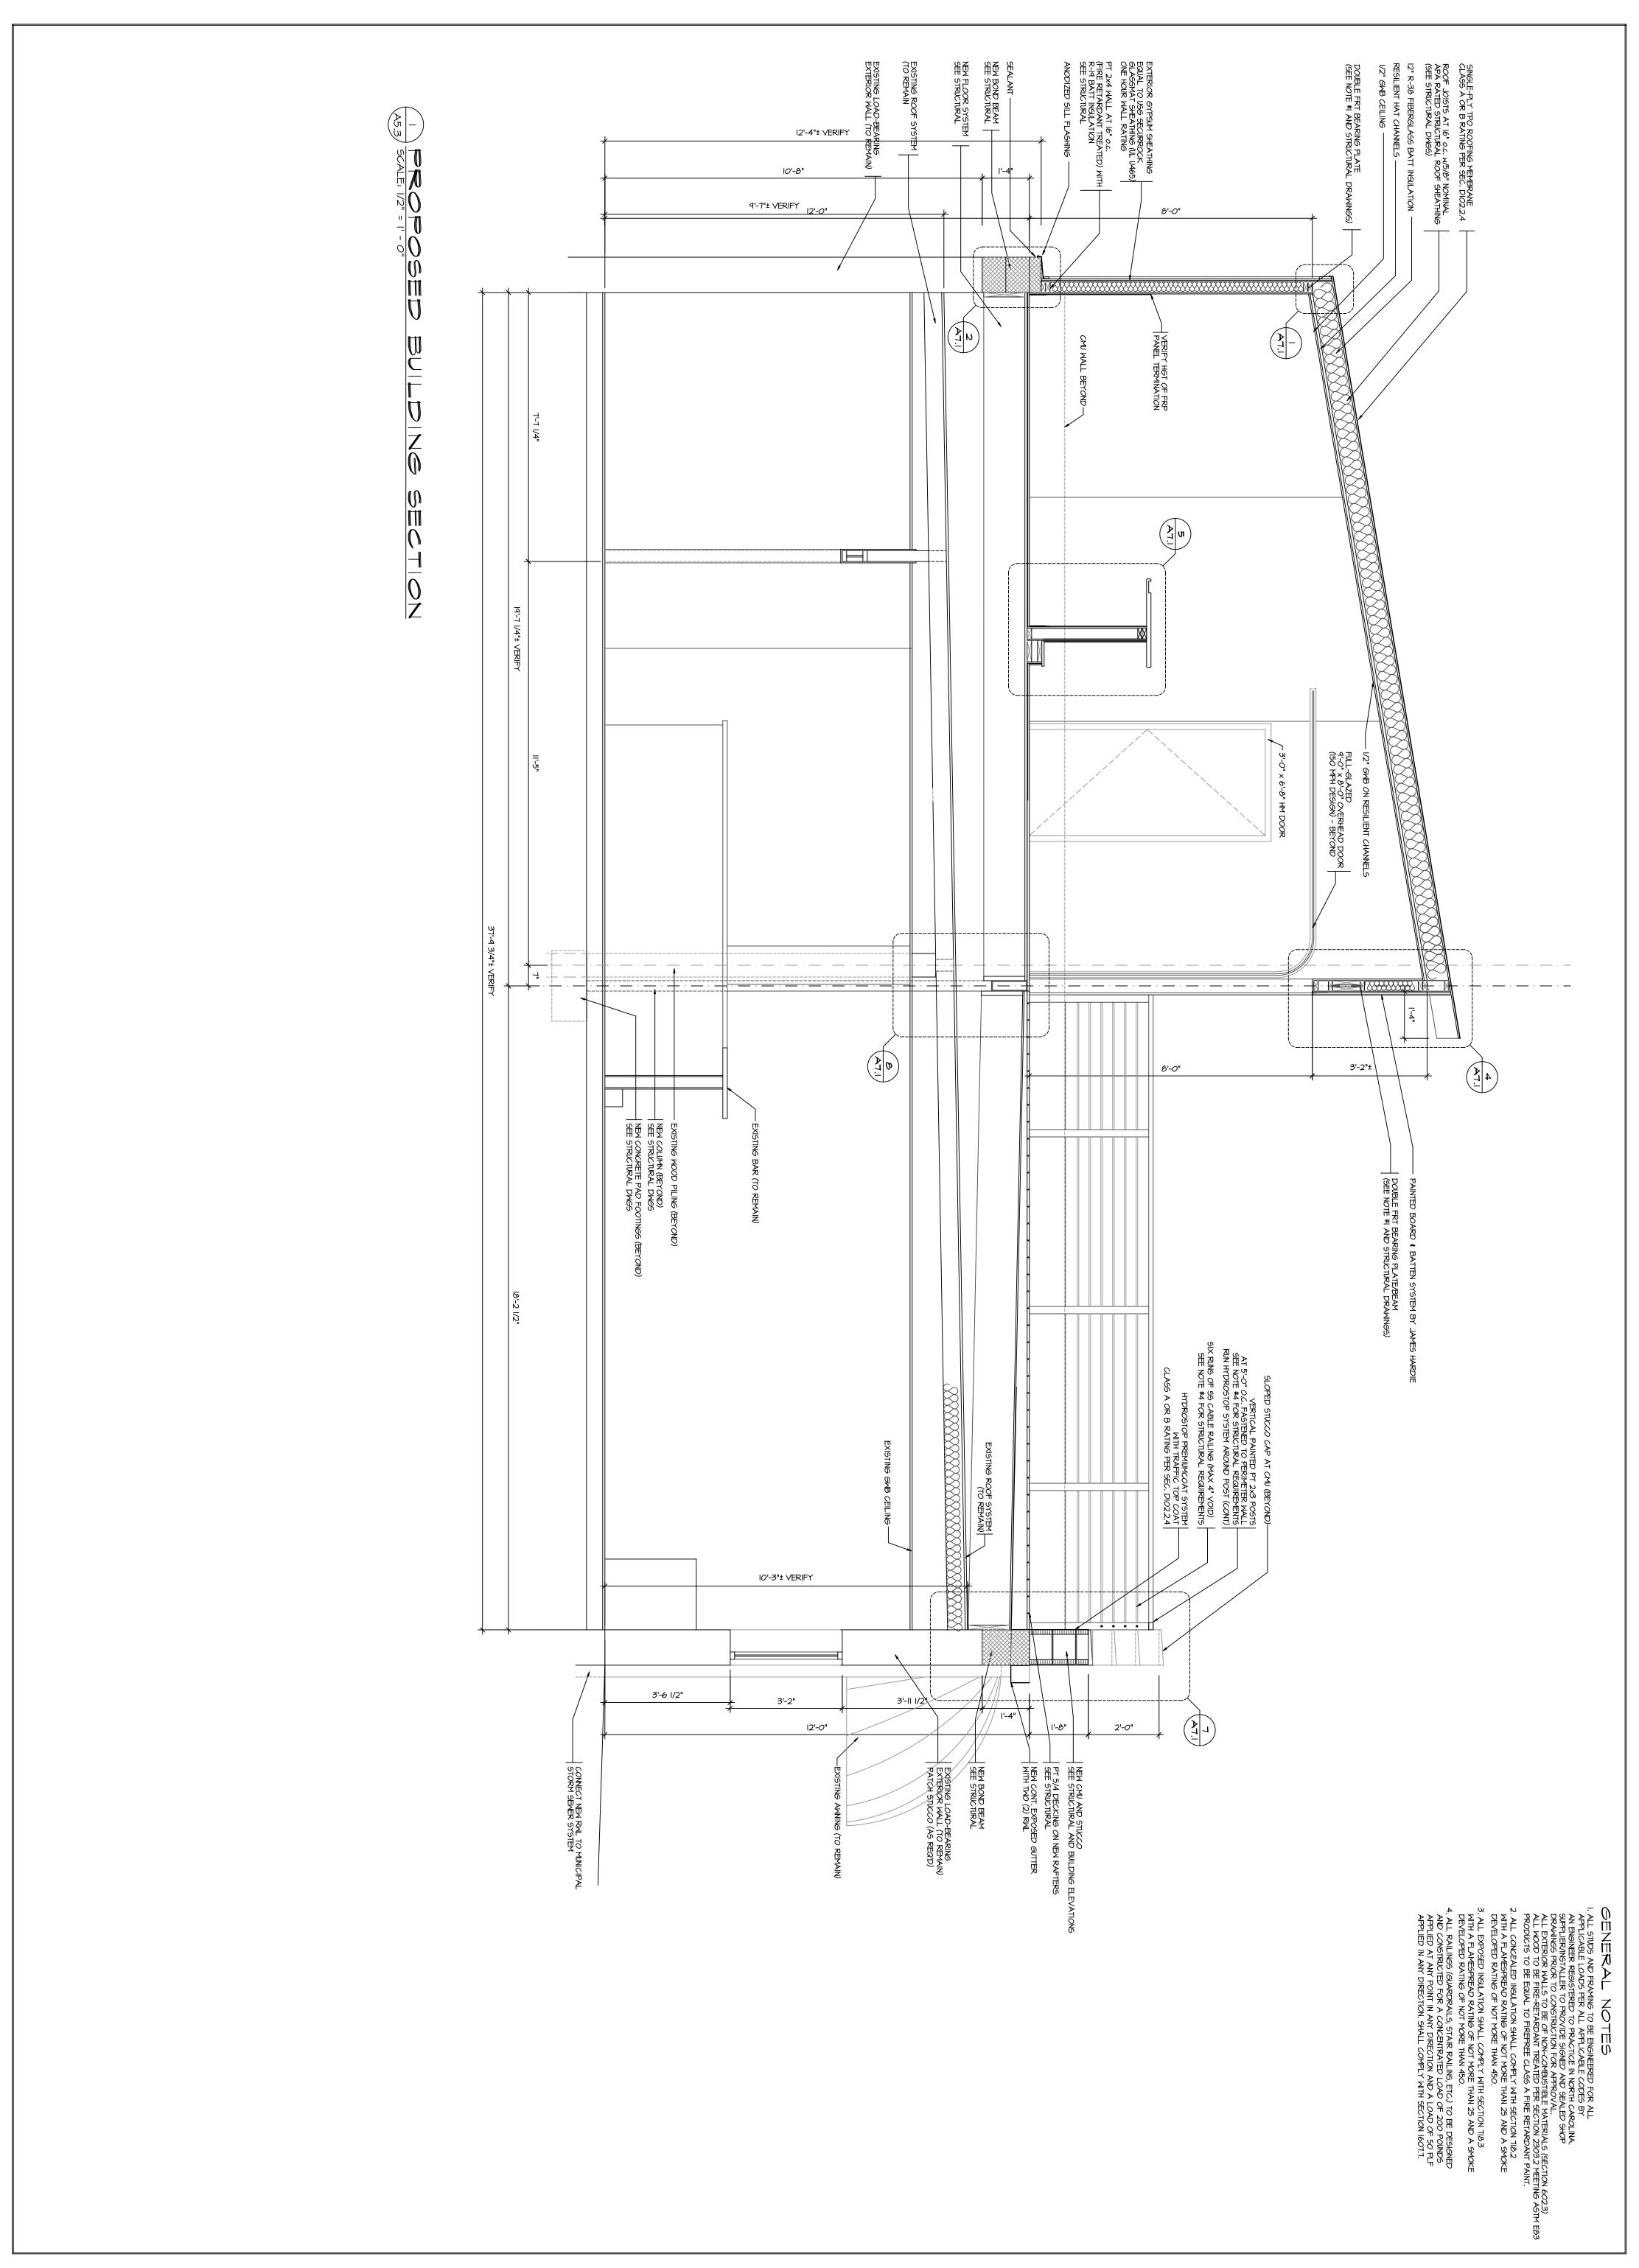

#### **Proposal:**

The applicant is proposing to construct a second story on an existing bar. The proposal includes addition of a staircase, 2<sup>nd</sup> floor enclosed area (837sf), open deck area (648sf) and update of plumbing, mechanical, and electrical. The proposed height of the building is 21'.

The existing building is a commercial building built in 1945. It meets the current lot coverage and setbacks requirements. The addition proposed is within the current footprint. The parking requirement for bars is 1 per 110 square feet of indoor gross floor area. Where properties are located within the CBD, parking requirements may be waived if public parking spaces adequate to meet the requirement are located within 500 feet of the use.

#### **Proposed Conditions**

- 1. The use and development of the subject property shall comply with all regulations and requirements of any other federal, state or local law, ordinance or regulations.
- 2. The building is in the AE 10 flood zone. Renovations to the building exceeding 49 percent of the value of the building shall meet FEMA requirements.
- 3. Sloped railing shall be used on the 2<sup>nd</sup> floor bar area.
- 4. Use of noncombustible materials for Fire.