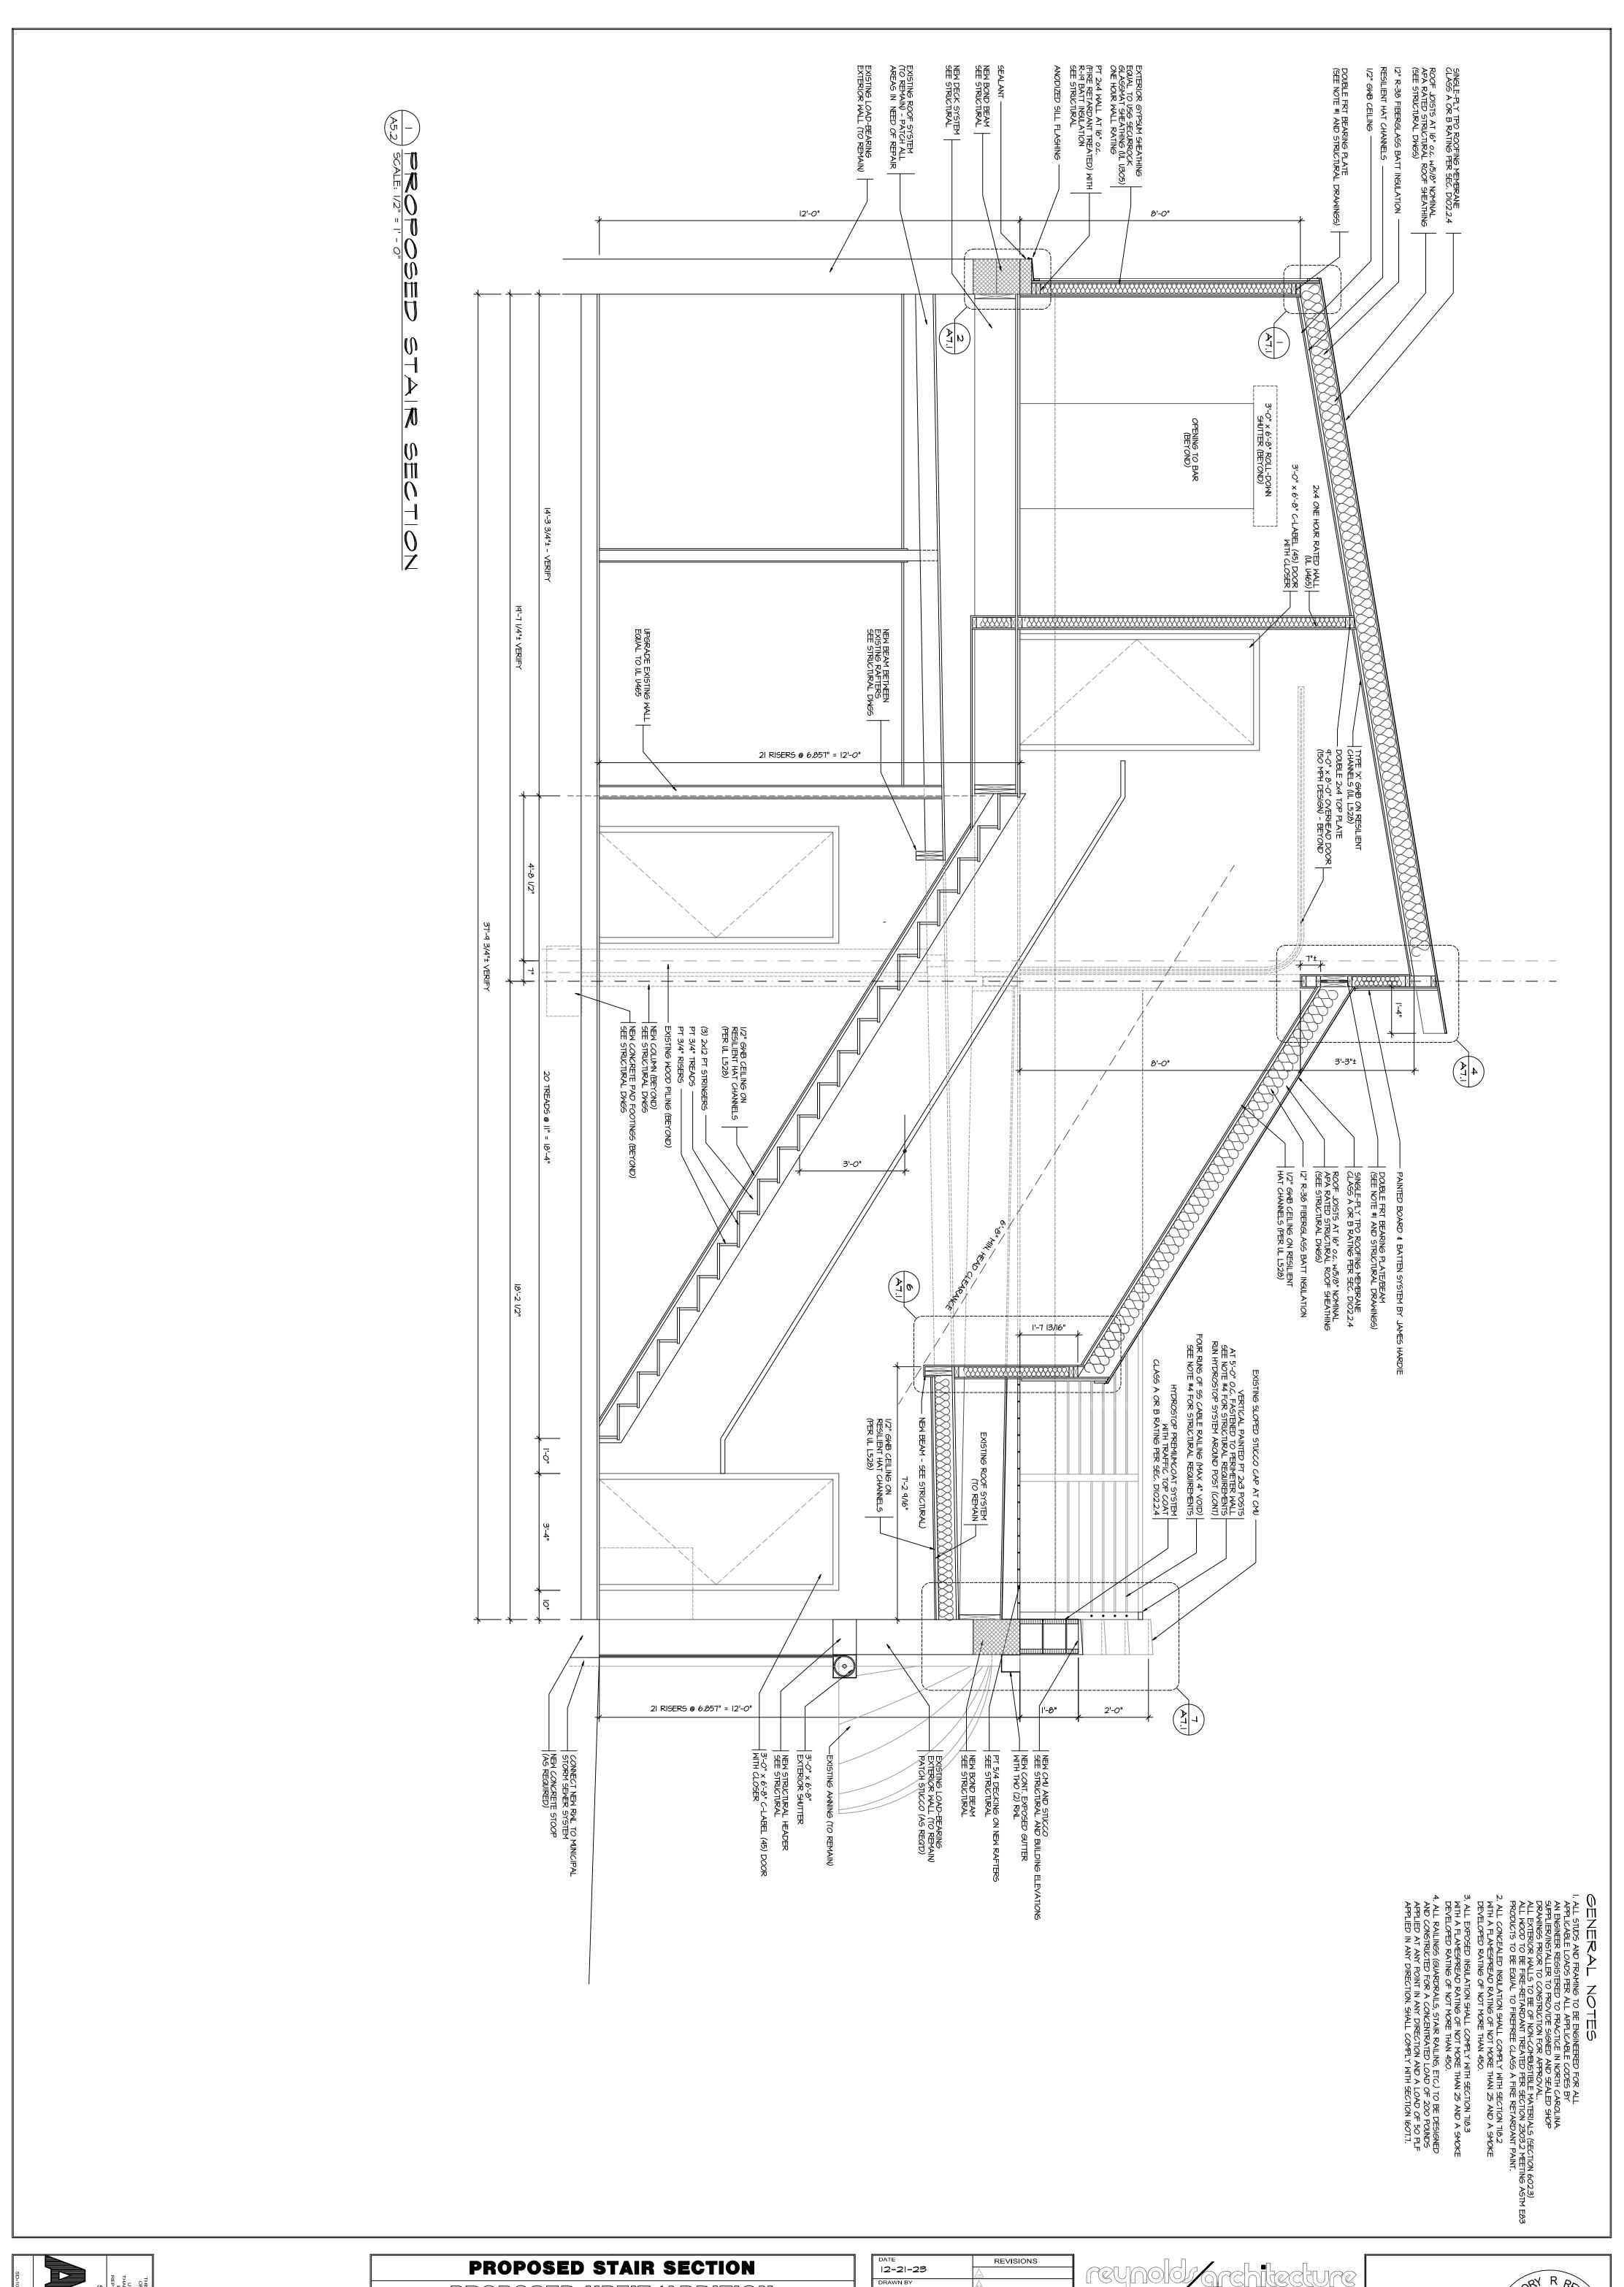

#### **Proposal:**

The applicant is proposing to construct a second story on an existing bar. The proposal includes addition of a staircase, 2<sup>nd</sup> floor enclosed area (837sf), open deck area (648sf) and update of plumbing, mechanical, and electrical. The proposed height of the building is 21'.

The existing building is a commercial building built in 1945. It meets the current lot coverage and setbacks requirements. The addition proposed is within the current footprint. The parking requirement for bars is 1 per 110 square feet of indoor gross floor area. Where properties are located within the CBD, parking requirements may be waived if public parking spaces adequate to meet the requirement are located within 500 feet of the use.

#### **Proposed Conditions**

- 1. The use and development of the subject property shall comply with all regulations and requirements of any other federal, state or local law, ordinance or regulations.
- 2. The building is in the AE 10 flood zone. Renovations to the building exceeding 49 percent of the value of the building shall meet FEMA requirements.
- 3. Sloped railing shall be used on the 2<sup>nd</sup> floor bar area.
- 4. Use of noncombustible materials for Fire.