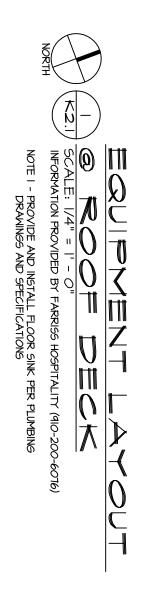

#### **Proposal:**

The applicant is proposing to construct a second story on an existing bar. The proposal includes addition of a staircase, 2<sup>nd</sup> floor enclosed area (837sf), open deck area (648sf) and update of plumbing, mechanical, and electrical. The proposed height of the building is 21'.

The existing building is a commercial building built in 1945. It meets the current lot coverage and setbacks requirements. The addition proposed is within the current footprint. The parking requirement for bars is 1 per 110 square feet of indoor gross floor area. Where properties are located within the CBD, parking requirements may be waived if public parking spaces adequate to meet the requirement are located within 500 feet of the use.