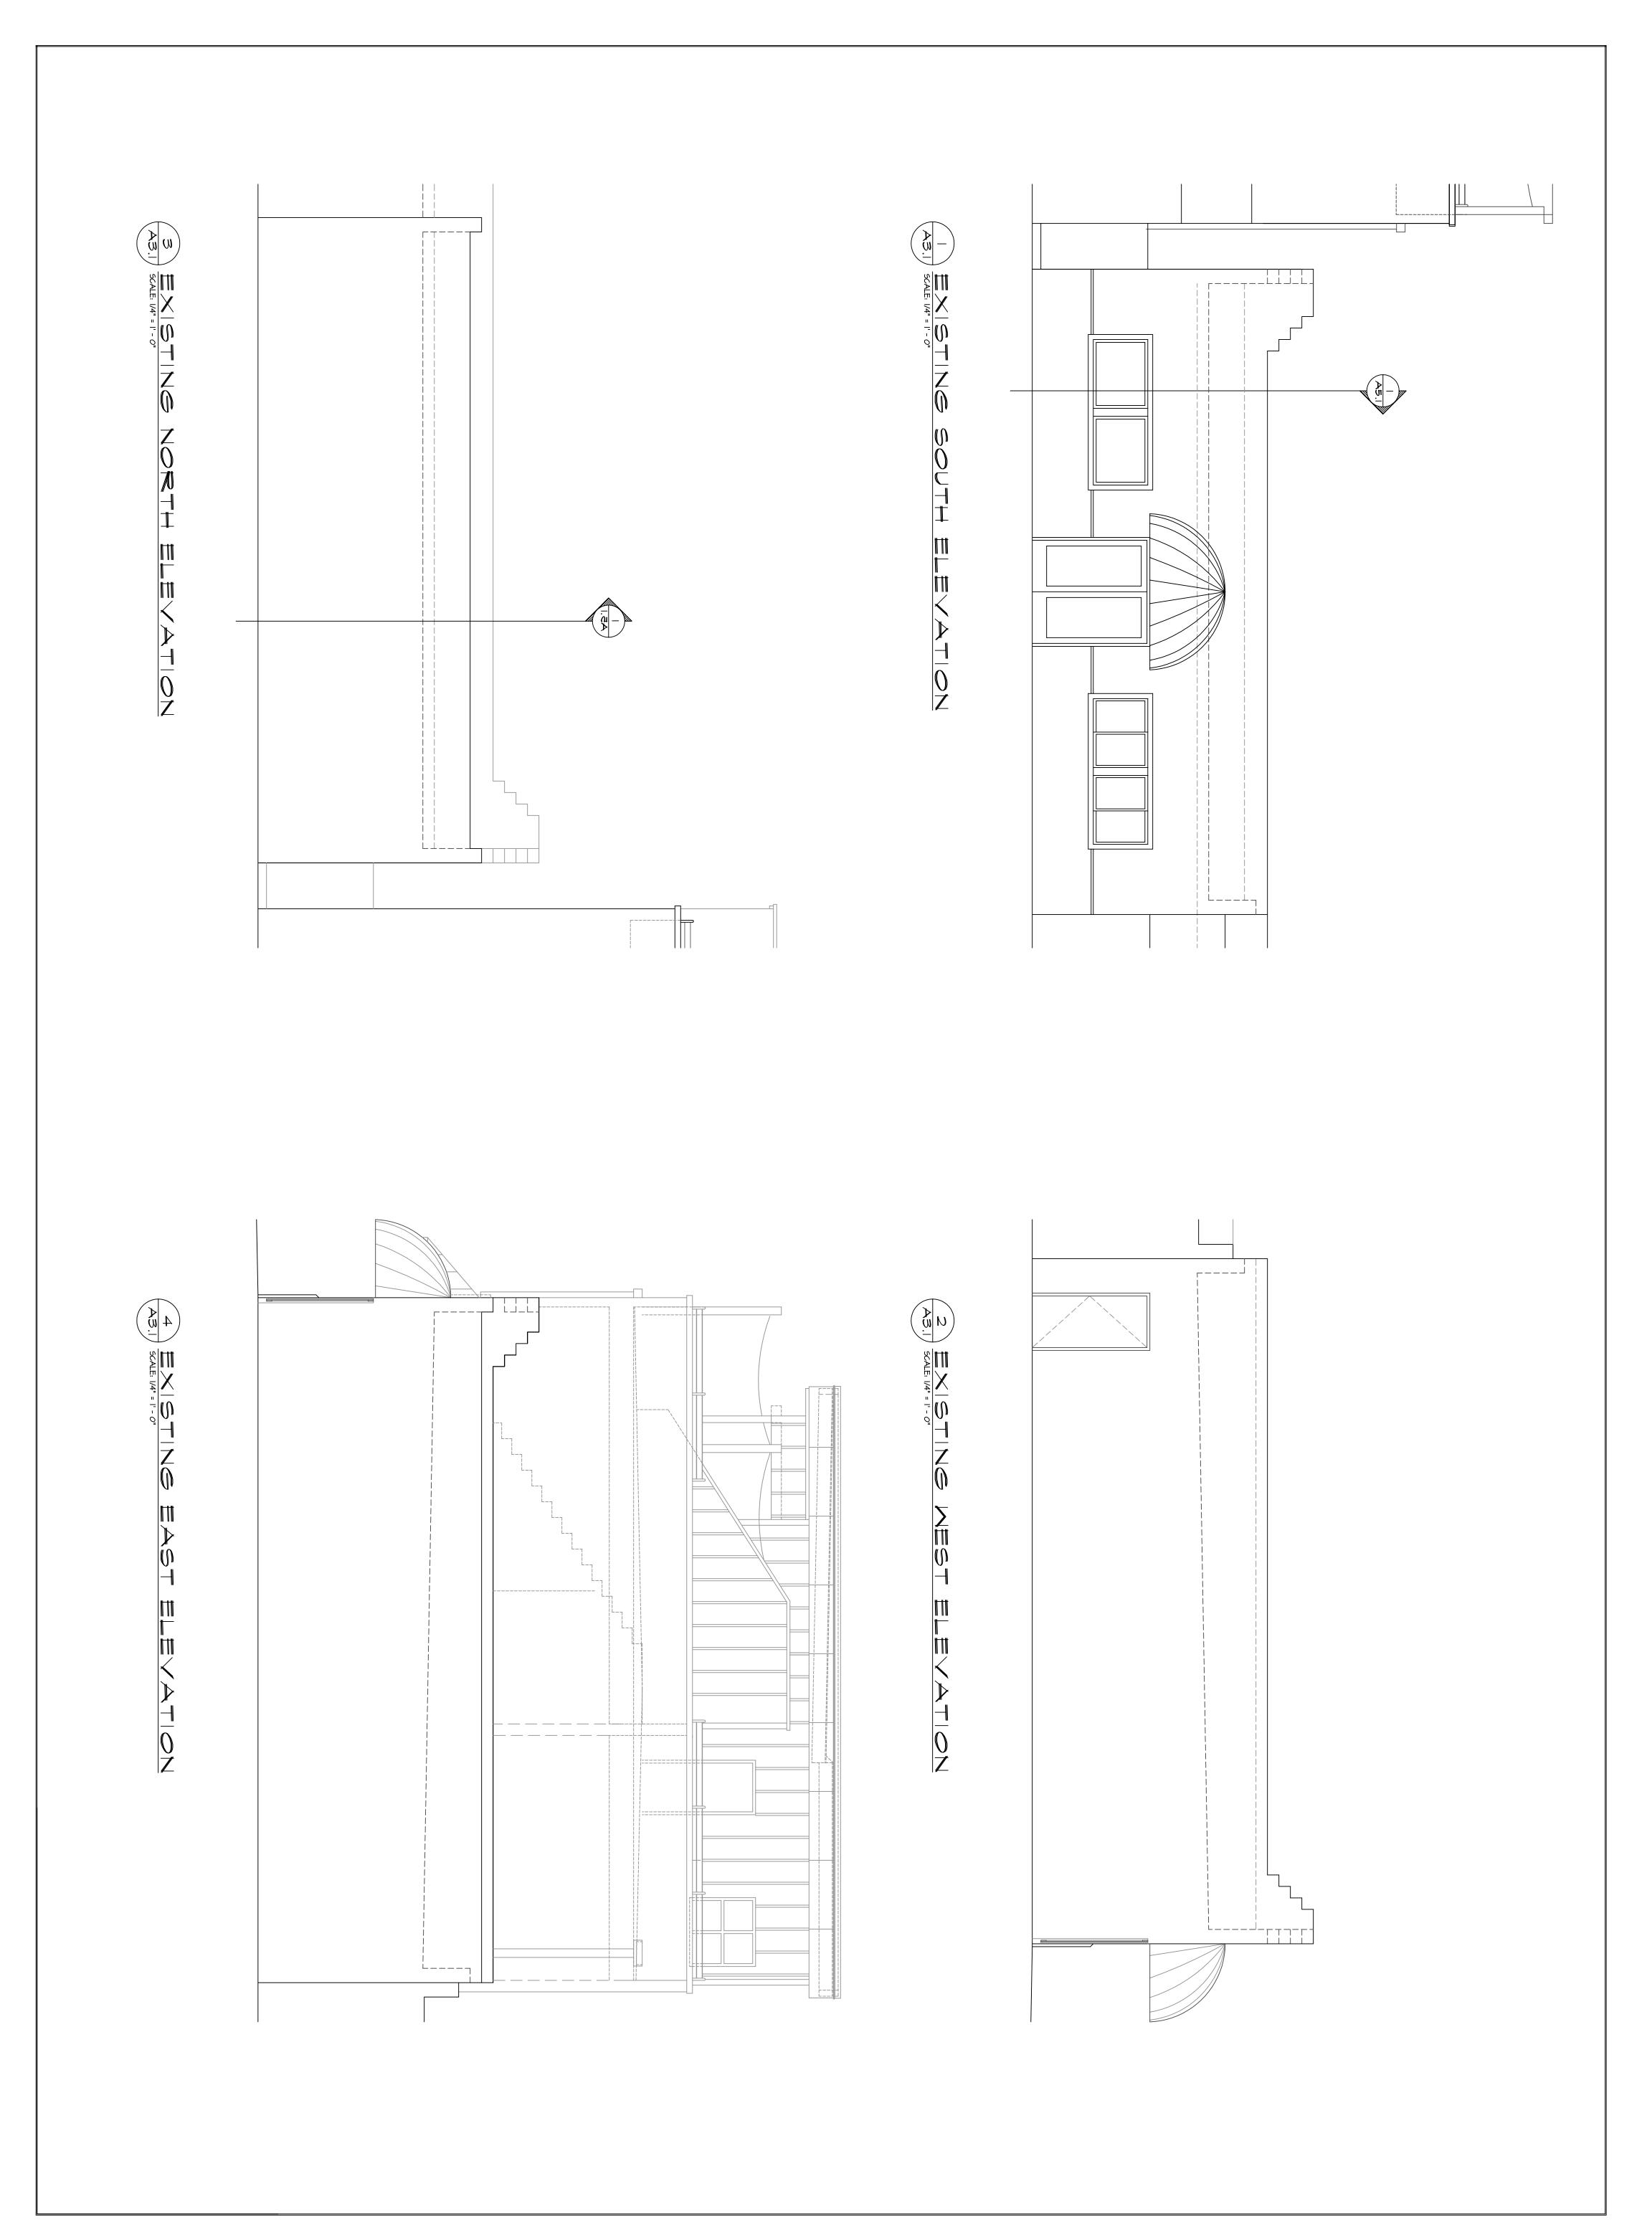

#### **Proposal:**

The applicant is proposing to construct a second story on an existing bar. The proposal includes addition of a staircase, 2<sup>nd</sup> floor enclosed area (837sf), open deck area (648sf) and update of plumbing, mechanical, and electrical. The proposed height of the building is 21'.

The existing building is a commercial building built in 1945. It meets the current lot coverage and setbacks requirements. The addition proposed is within the current footprint. The parking requirement for bars is 1 per 110 square feet of indoor gross floor area. Where properties are located within the CBD, parking requirements may be waived if public parking spaces adequate to meet the requirement are located within 500 feet of the use.