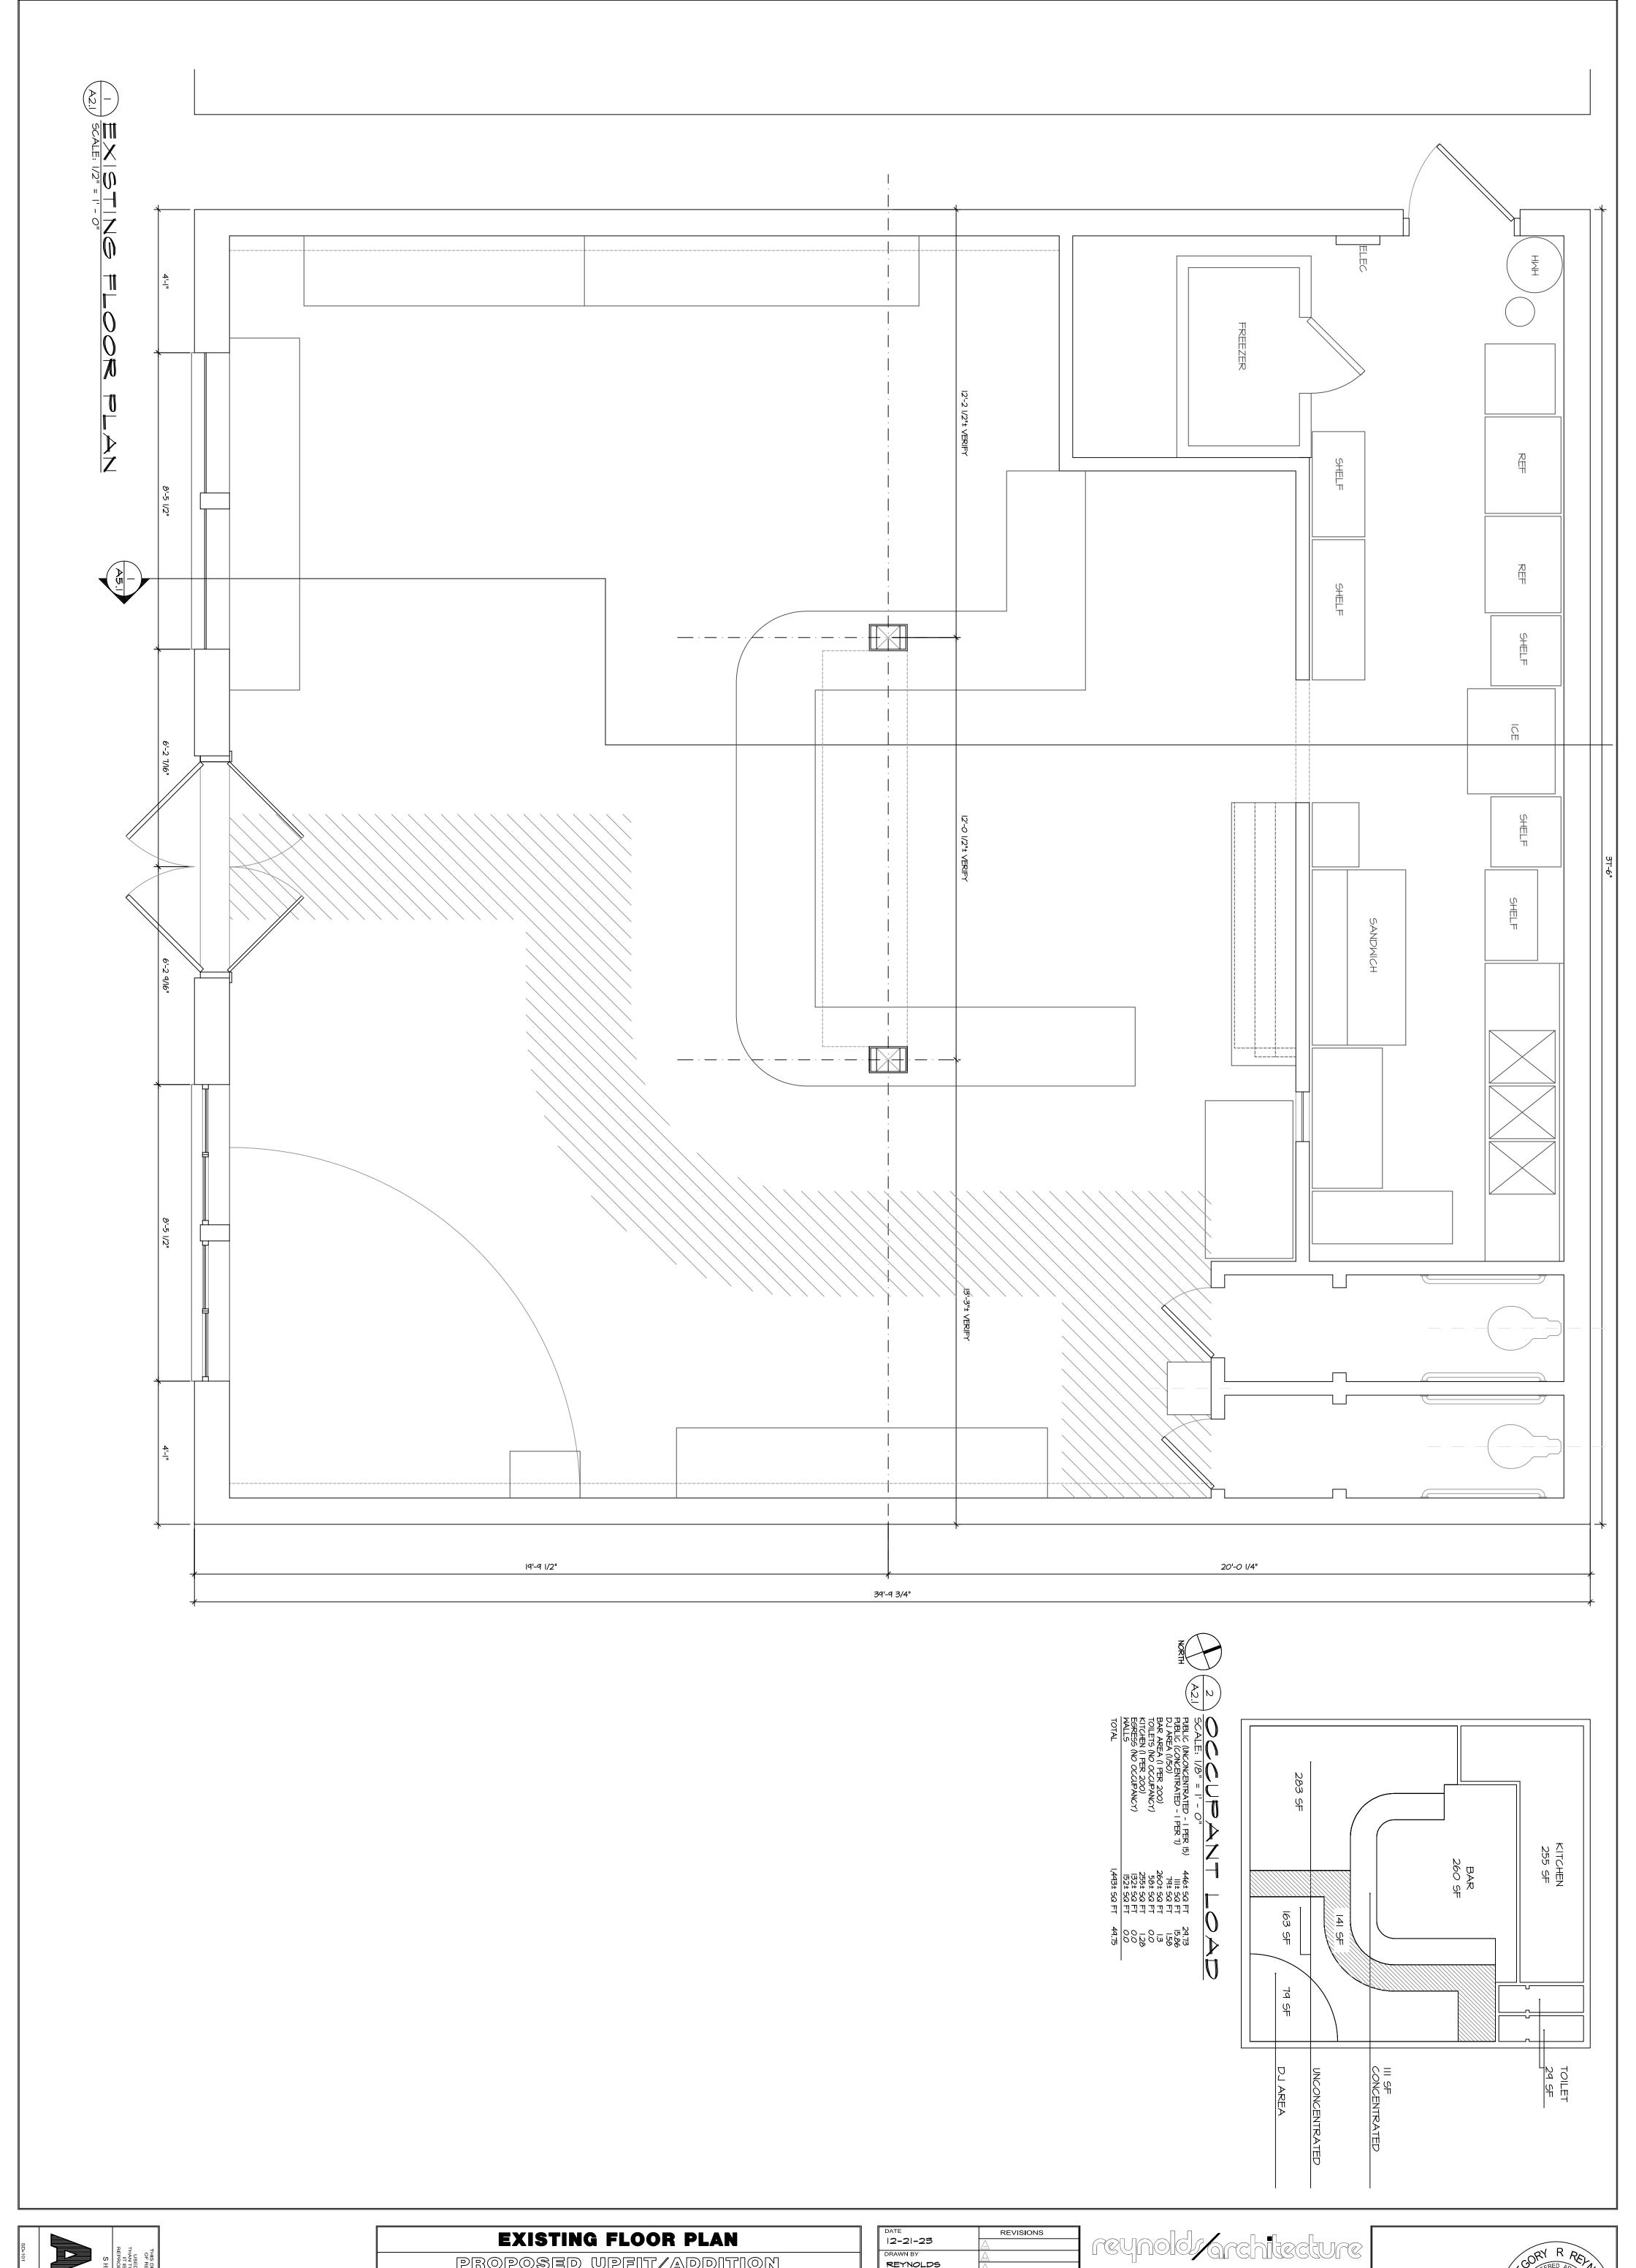

#### **Proposal:**

The applicant is proposing to construct a second story on an existing bar. The proposal includes addition of a staircase, 2<sup>nd</sup> floor enclosed area (837sf), open deck area (648sf) and update of plumbing, mechanical, and electrical. The proposed height of the building is 21'.

The existing building is a commercial building built in 1945. It meets the current lot coverage and setbacks requirements. The addition proposed is within the current footprint. The parking requirement for bars is 1 per 110 square feet of indoor gross floor area. Where properties are located within the CBD, parking requirements may be waived if public parking spaces adequate to meet the requirement are located within 500 feet of the use.

#### Yes No N/A

- o o The name, address, and phone number of the professional(s) responsible for preparing the plan if different than the applicant.
- √ o o An appropriate scaled plan
- o o Title block or brief description of project including all proposed uses
- o o Date
- √ o o North Arrow
  - o o Property and zoning boundaries CBD DISTRUCT
- - o o Lot coverage (buildings, decks, steps) 1,448
- o o Location of all existing and proposed *structures* and the setbacks from property lines of all affected structures to remain on-site
- o o Design of driveways and parking
- o o Adjacent right-of-ways labeled with the street name and right of way width
- o o ø Location of all existing and/or proposed easements

#### Yes No N/A

- o o o Location and design of refuse facilities
- o o o Approximate locations and sizes of all existing and proposed utilities
- o o o Existing and/or proposed fire hydrants (showing distances)
- o o Adjacent properties with owners' information and approximate location of structures
- o o o Distances between all buildings
- o o o Number of stories and height of all structures
- o o Locations of all entrances and exits to all structures
- o o Calculate the gross floor area with each room labeled (i.e. kitchen, bedroom, bathroom)
- o o Exterior lighting locations with area of illumination illustrated as well as the type of fixtures and shielding to be use
- o o o Location of flood zones and finished floor elevations
- o o CAMA Areas of Environmental Concern (AEC) and CAMA setbacks
- o o Delineation of *natural features* and wetlands with existing and proposed topography with a maximum of two-foot contour intervals
- o o Proposed landscaping including percentages of open space
- o o Stormwater management systems
- o o Cross-sectional details of all streets, roads, ditches, and parking lot improvements
- o o Building construction and occupancy type(s) per the building code
- o o o Location of fire department connection(s) for standpipes
- o o Turning radii, turnarounds, access grades, height of overhead obstructions
- o o Dimensions and locations of all signs
- o o o A vicinity map drawn with north indicated
- o o Submit the total daily water flow usage and sewer design flow by a design professional
- o I have provided two hard-copies and one scaled electronic version of each required drawing
- I am prepared to pay the application fee today