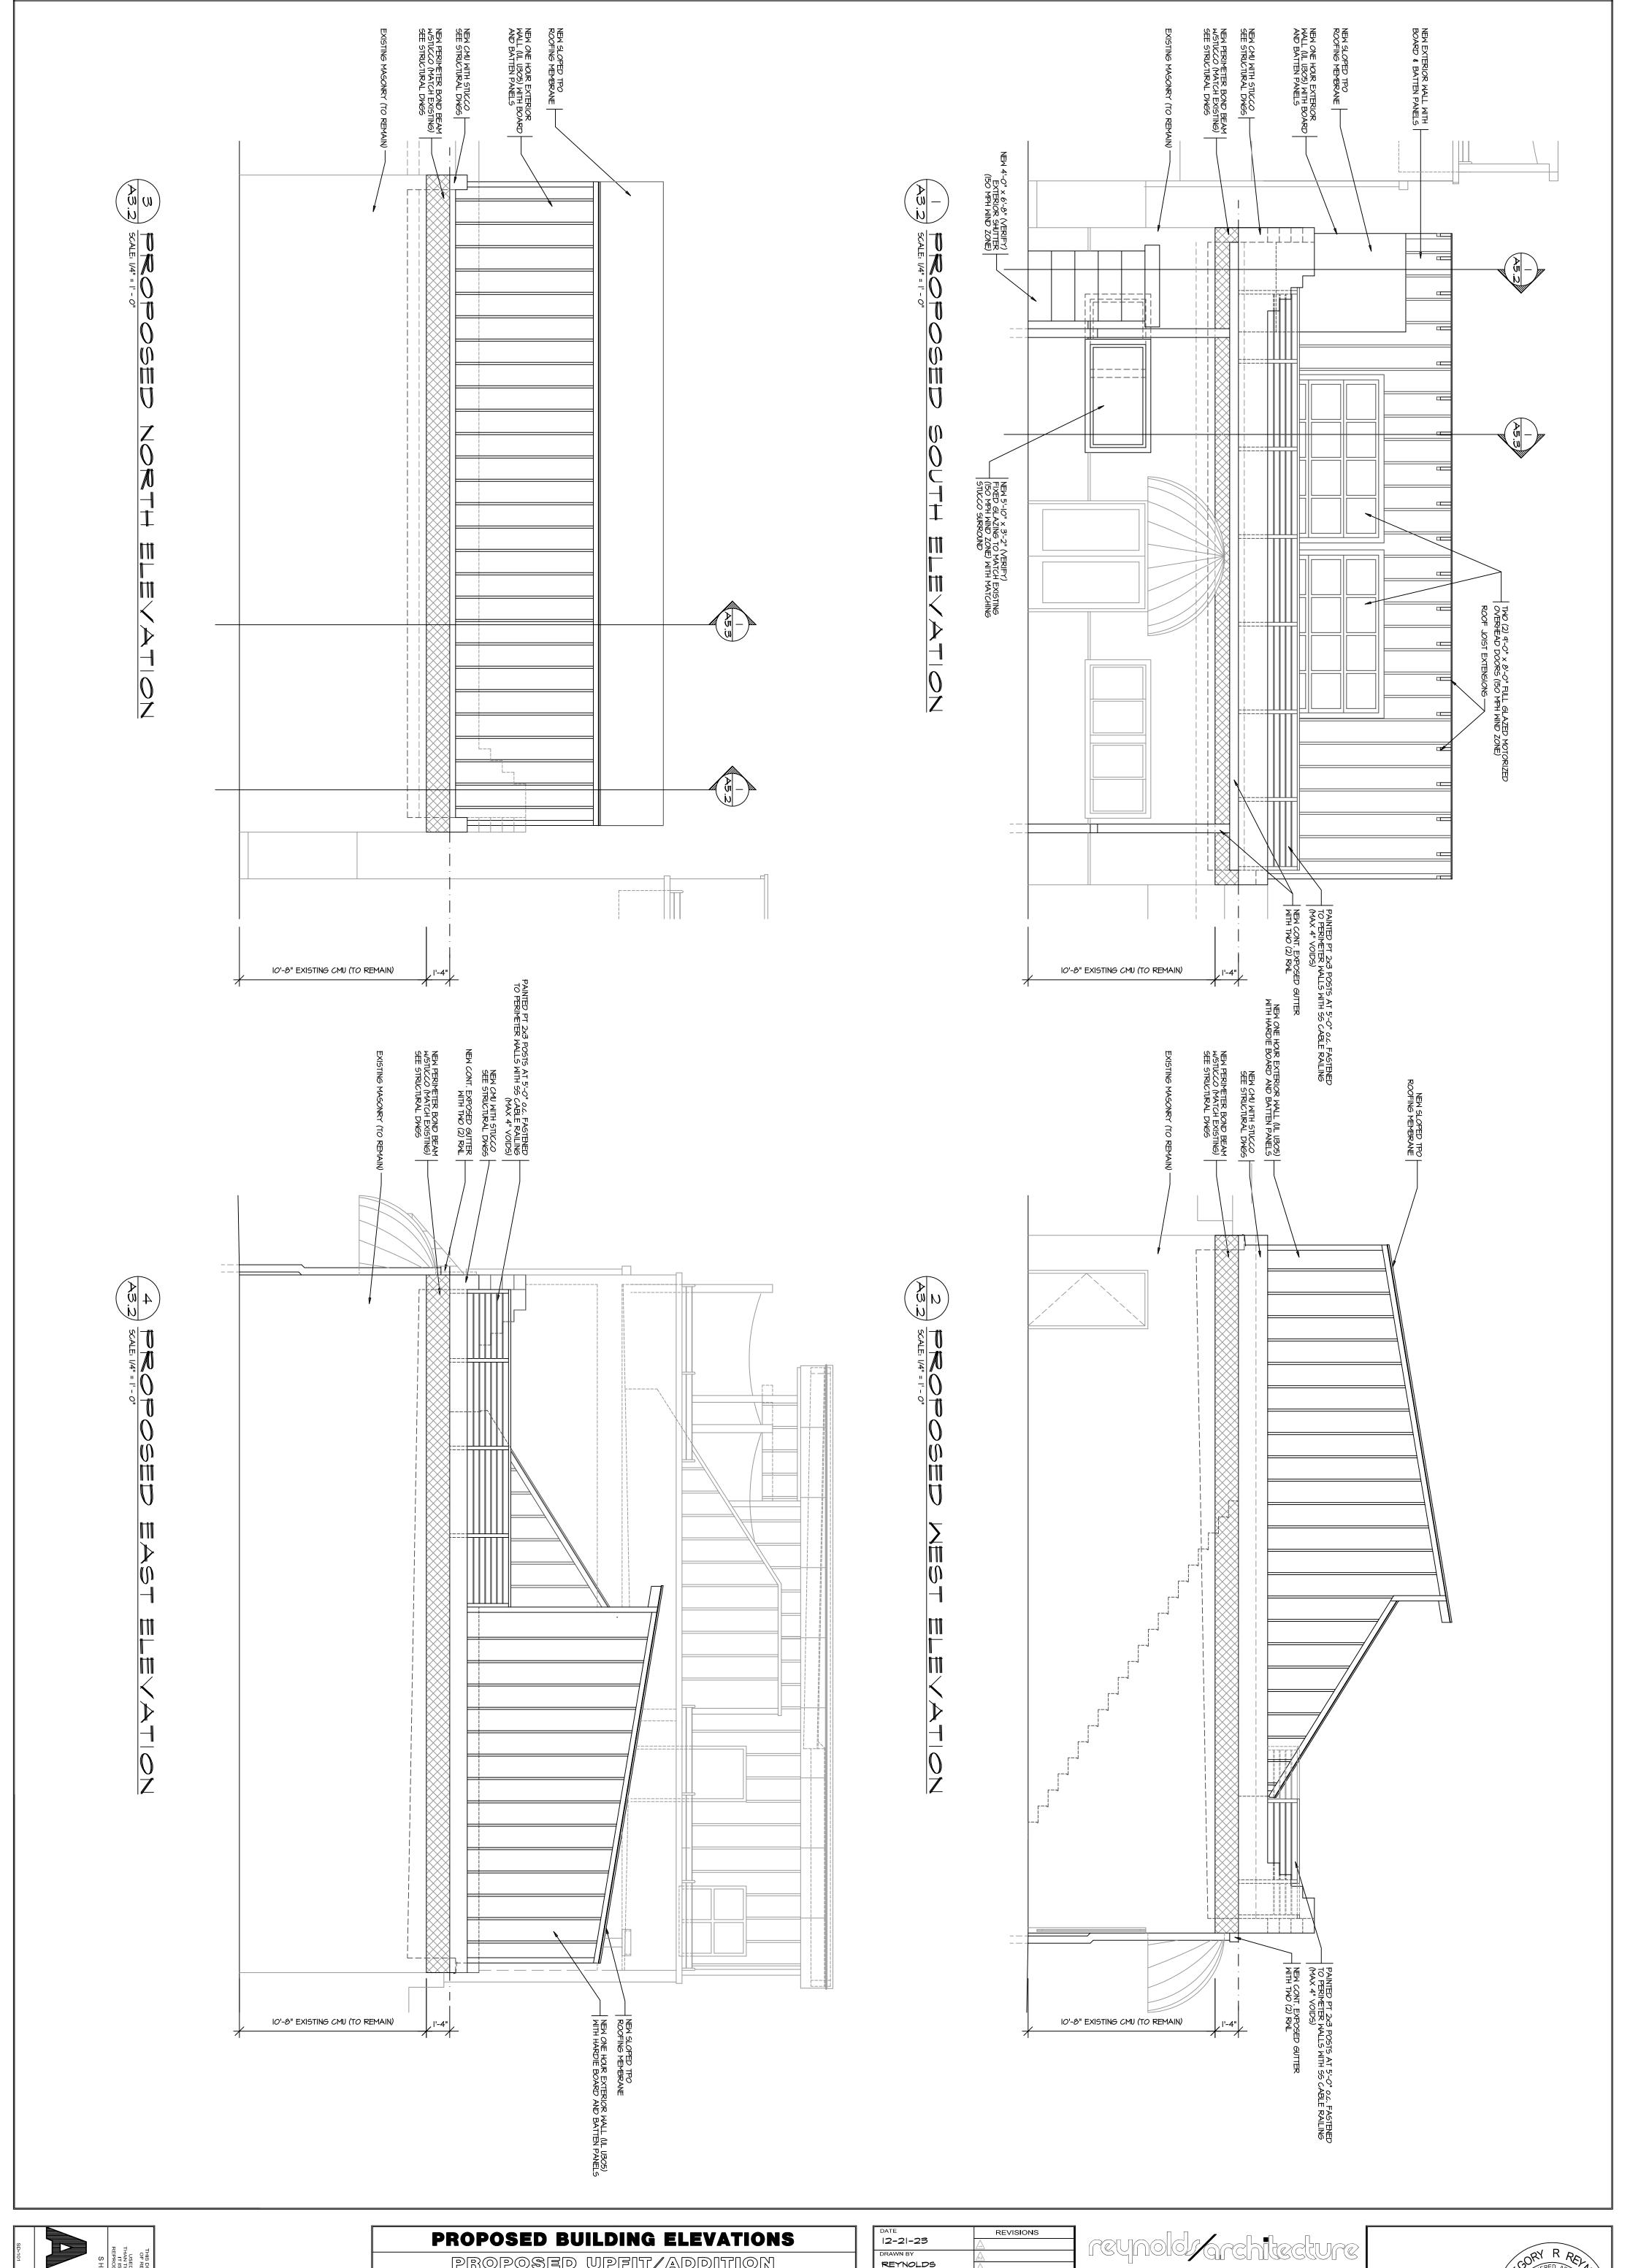

#### **Proposal:**

The applicant is proposing to construct a second story on an existing bar. The proposal includes addition of a staircase, 2<sup>nd</sup> floor enclosed area (837sf), open deck area (648sf) and update of plumbing, mechanical, and electrical. The proposed height of the building is 21'.

The existing building is a commercial building built in 1945. It meets the current lot coverage and setbacks requirements. The addition proposed is within the current footprint. The parking requirement for bars is 1 per 110 square feet of indoor gross floor area. Where properties are located within the CBD, parking requirements may be waived if public parking spaces adequate to meet the requirement are located within 500 feet of the use.

#### **Proposed Conditions**

- 1. The use and development of the subject property shall comply with all regulations and requirements of any other federal, state or local law, ordinance or regulations.
- 2. The building is in the AE 10 flood zone. Renovations to the building exceeding 49 percent of the value of the building shall meet FEMA requirements.
- 3. Sloped railing shall be used on the 2<sup>nd</sup> floor bar area.
- 4. Use of noncombustible materials for Fire.