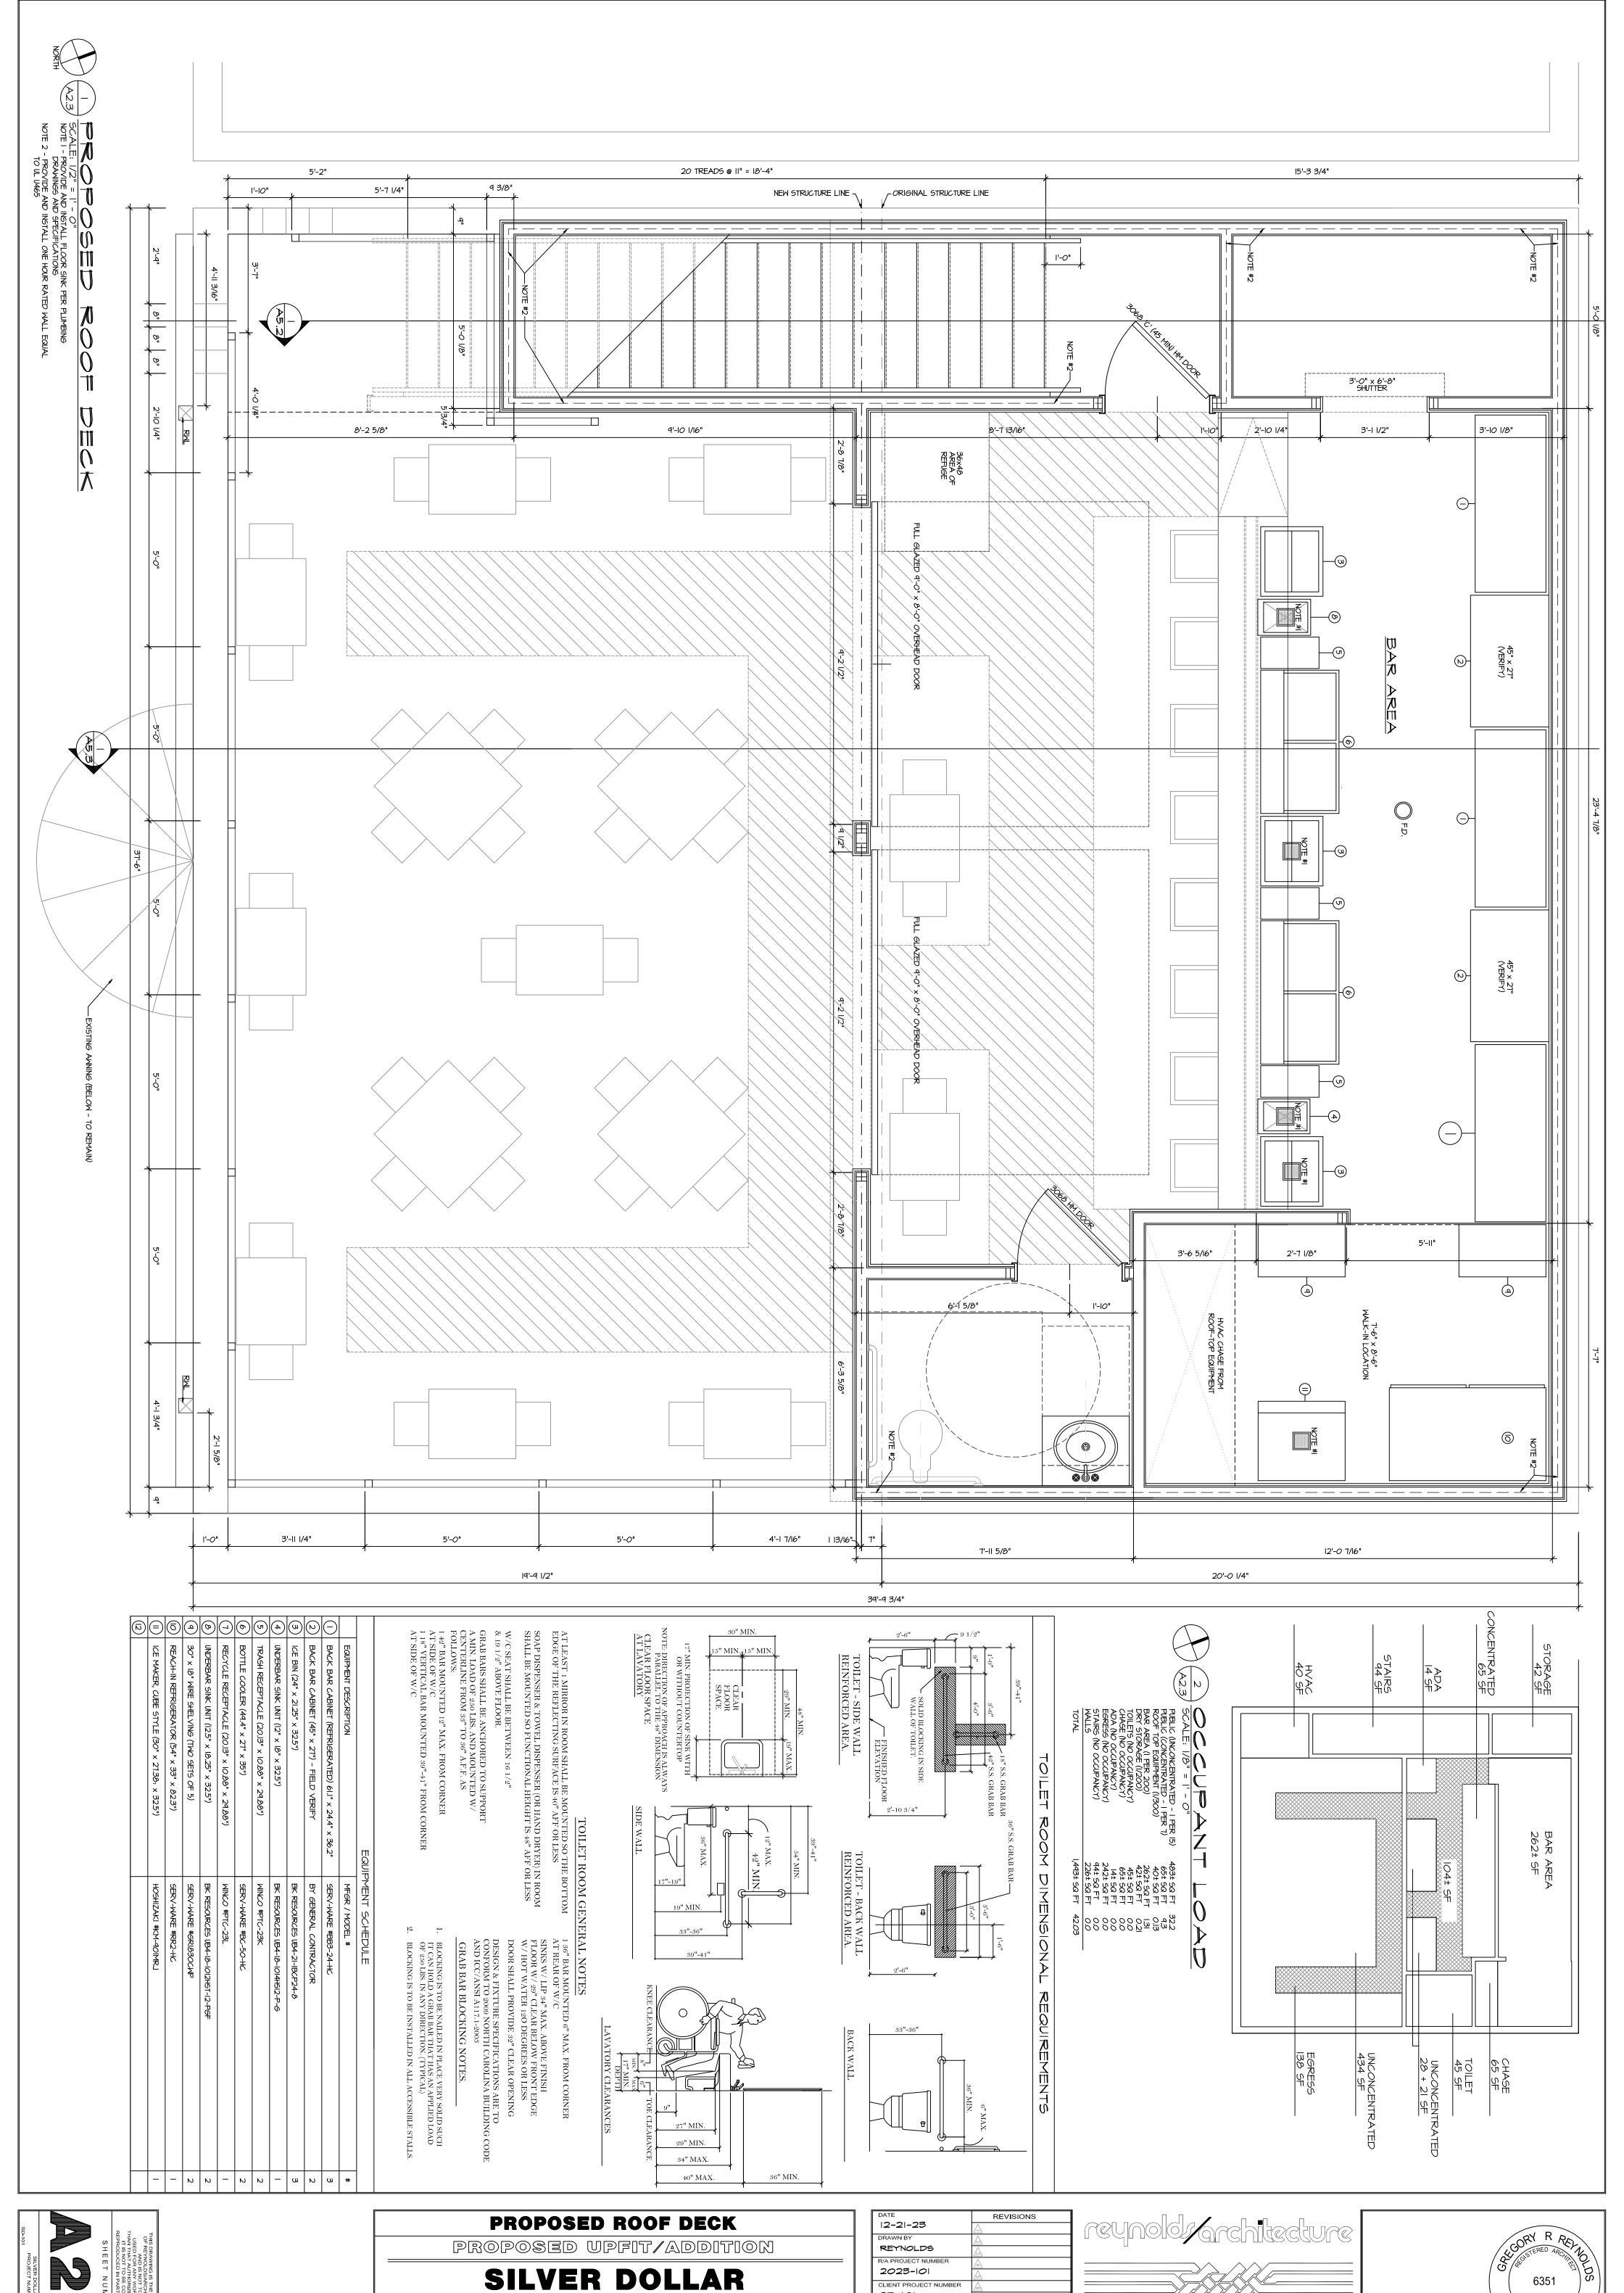

#### **Proposal:**

The applicant is proposing to construct a second story on an existing bar. The proposal includes addition of a staircase, 2<sup>nd</sup> floor enclosed area (837sf), open deck area (648sf) and update of plumbing, mechanical, and electrical. The proposed height of the building is 21'.

The existing building is a commercial building built in 1945. It meets the current lot coverage and setbacks requirements. The addition proposed is within the current footprint. The parking requirement for bars is 1 per 110 square feet of indoor gross floor area. Where properties are located within the CBD, parking requirements may be waived if public parking spaces adequate to meet the requirement are located within 500 feet of the use.

#### **Proposed Conditions**

- 1. The use and development of the subject property shall comply with all regulations and requirements of any other federal, state or local law, ordinance or regulations.
- 2. The building is in the AE 10 flood zone. Renovations to the building exceeding 49 percent of the value of the building shall meet FEMA requirements.
- 3. Sloped railing shall be used on the 2<sup>nd</sup> floor bar area.
- 4. Use of noncombustible materials for Fire.