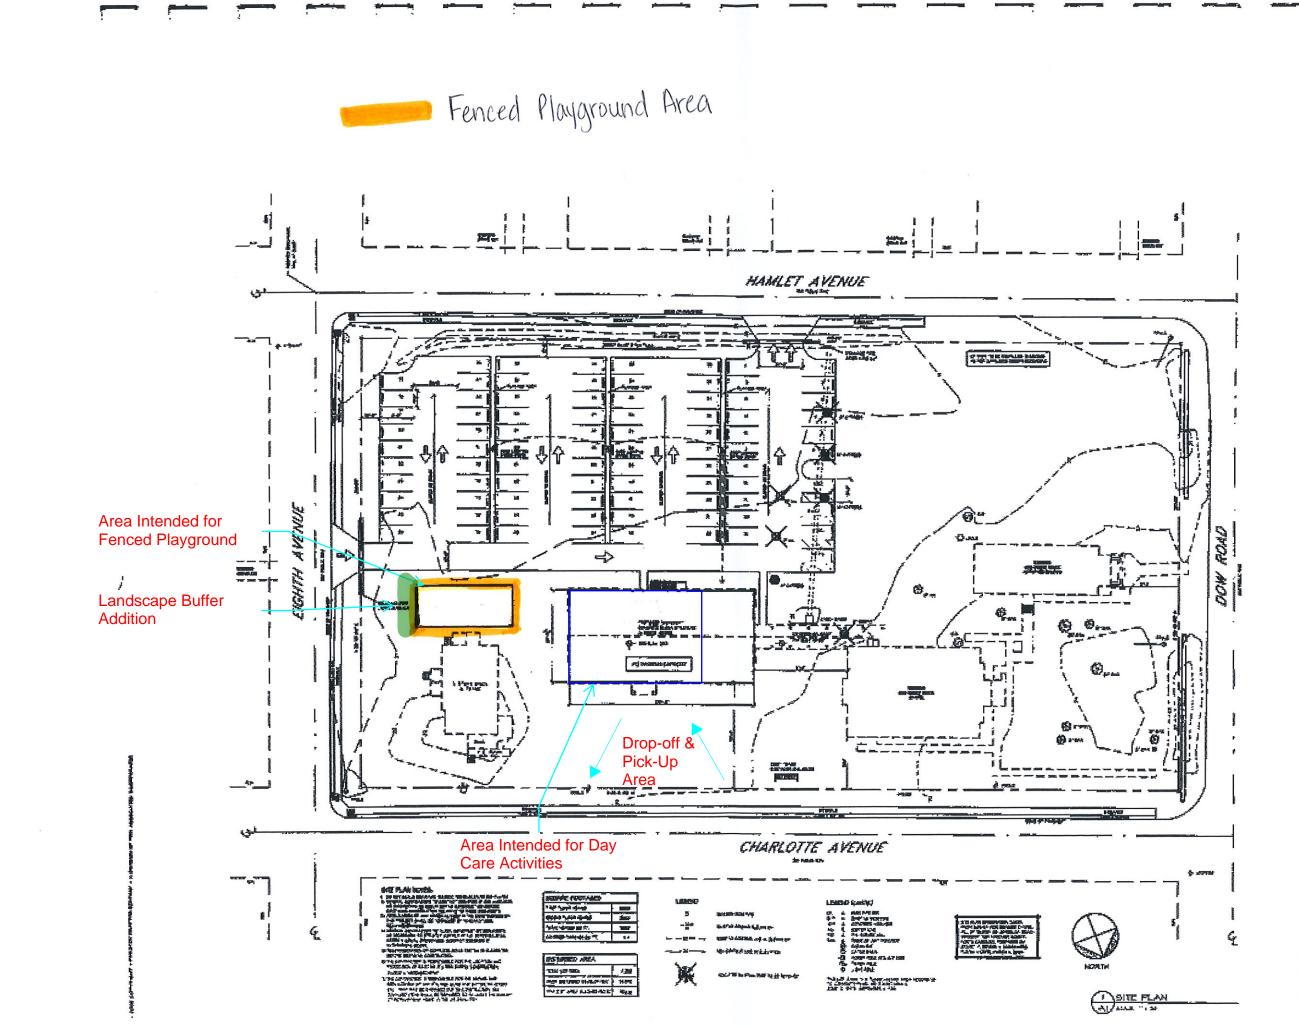

# **PUBLIC HEARINGS**

<u>10.</u> Consider a Conditional Use Permit to approve the operation of day care facilities at 105 Dow Road (PIN - 3130-15-3639) Applicant: Seaside Chapel