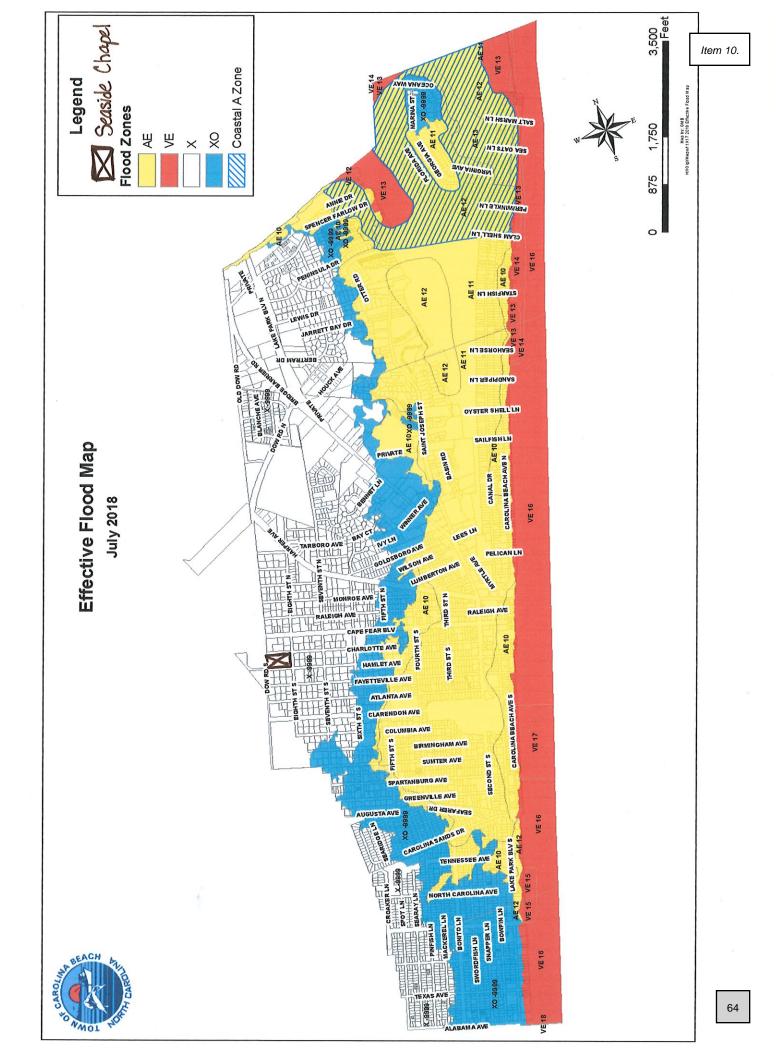

# **PUBLIC HEARINGS**

<u>10.</u> Consider a Conditional Use Permit to approve the operation of day care facilities at 105 Dow Road (PIN - 3130-15-3639) Applicant: Seaside Chapel