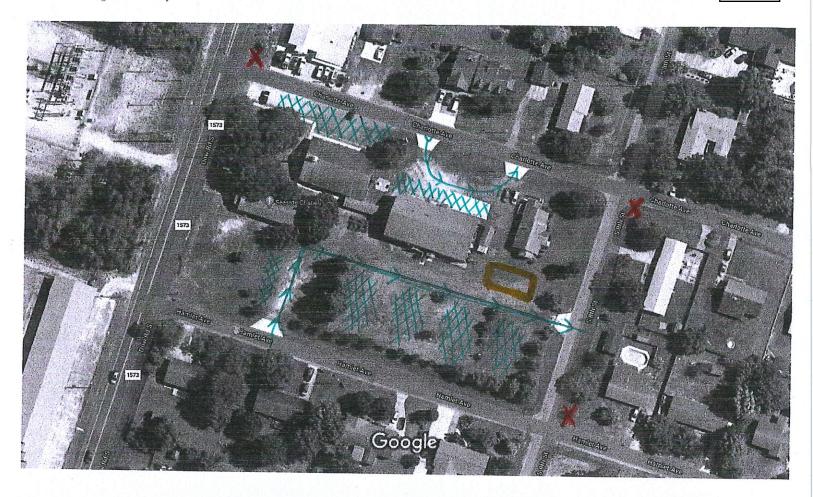

# **PUBLIC HEARINGS**

<u>10.</u> Consider a Conditional Use Permit to approve the operation of day care facilities at 105 Dow Road (PIN - 3130-15-3639) Applicant: Seaside Chapel