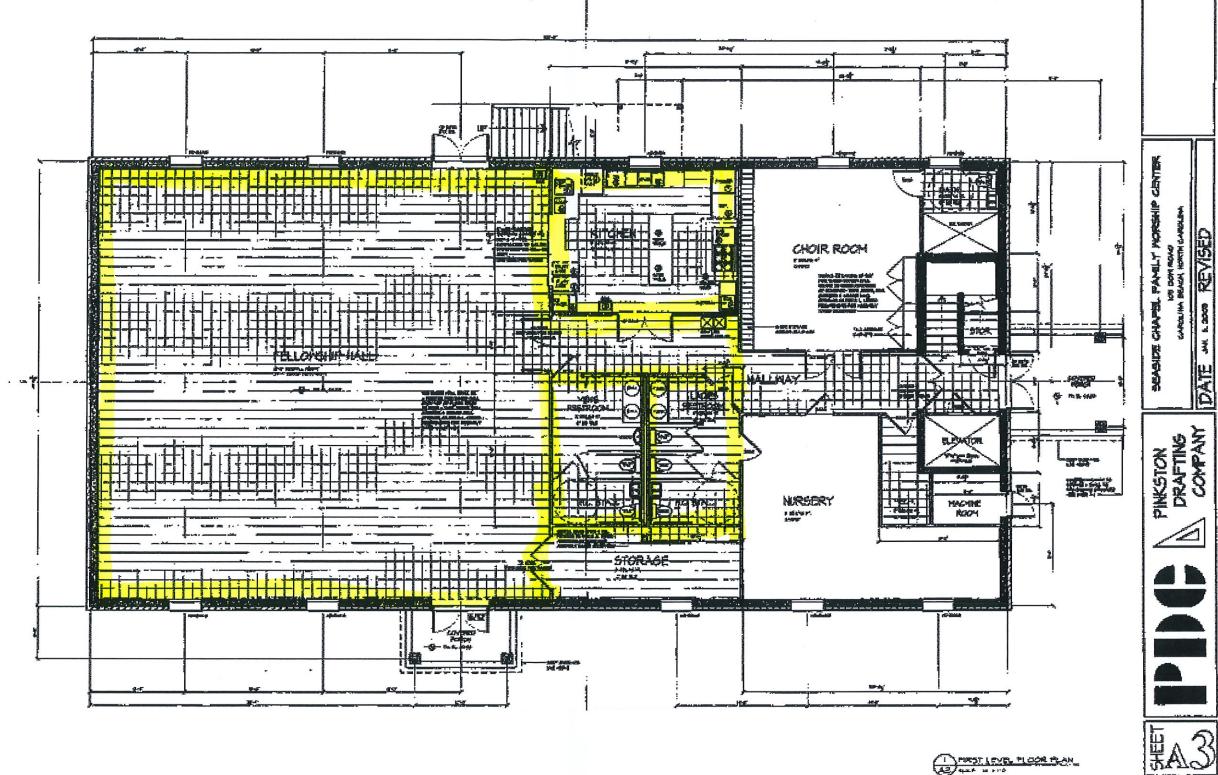

# **PUBLIC HEARINGS**

<u>10.</u> Consider a Conditional Use Permit to approve the operation of day care facilities at 105 Dow Road (PIN - 3130-15-3639) Applicant: Seaside Chapel