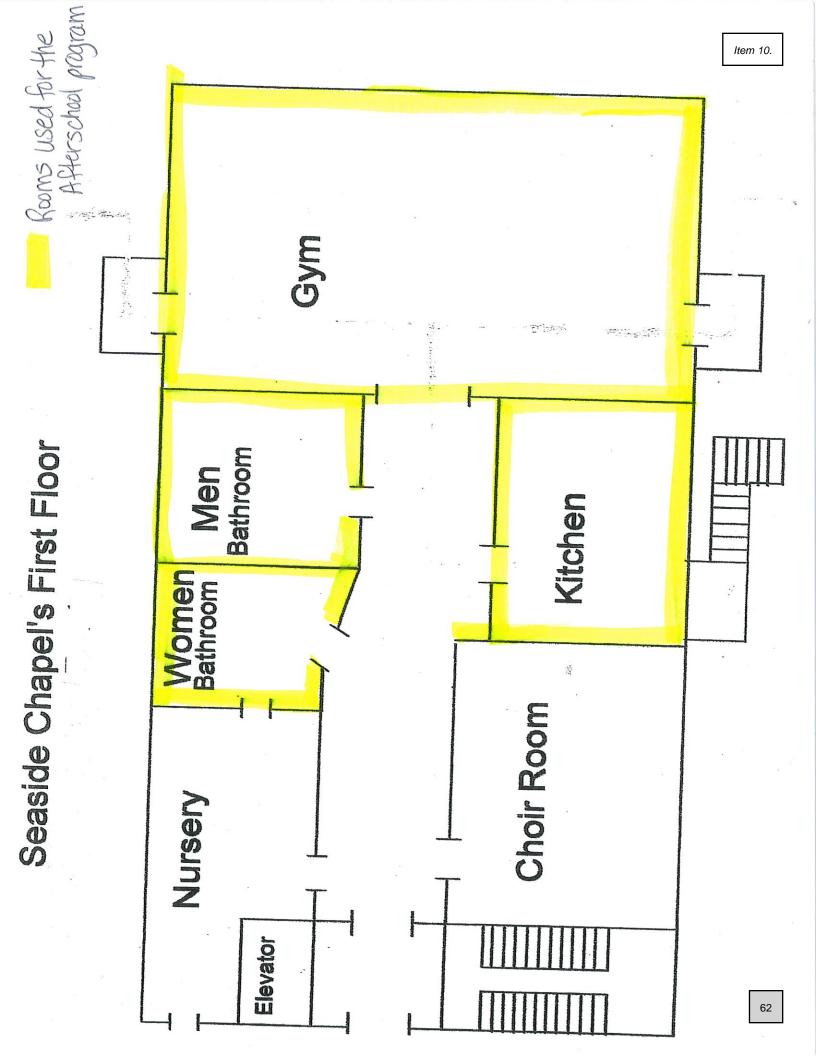

# **PUBLIC HEARINGS**

<u>10.</u> Consider a Conditional Use Permit to approve the operation of day care facilities at 105 Dow Road (PIN - 3130-15-3639) Applicant: Seaside Chapel