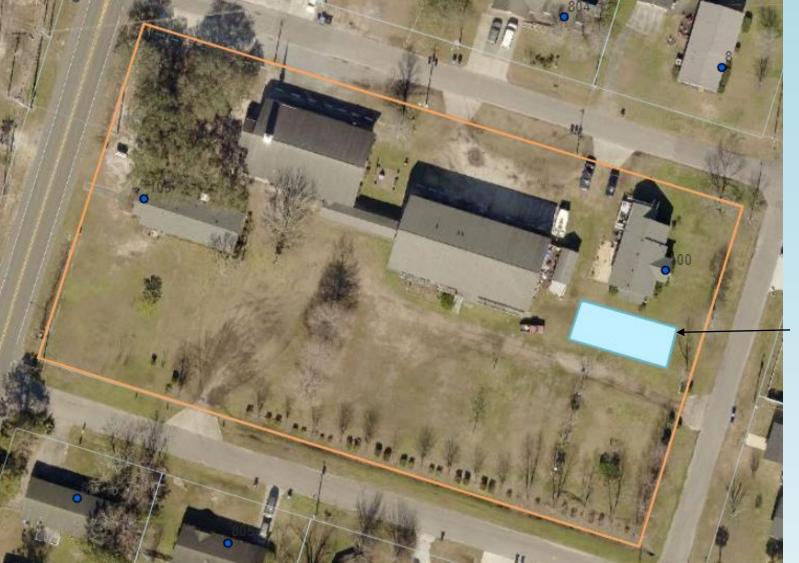

# **PUBLIC HEARINGS**

<u>10.</u> Consider a Conditional Use Permit to approve the operation of day care facilities at 105 Dow Road (PIN - 3130-15-3639) Applicant: Seaside Chapel