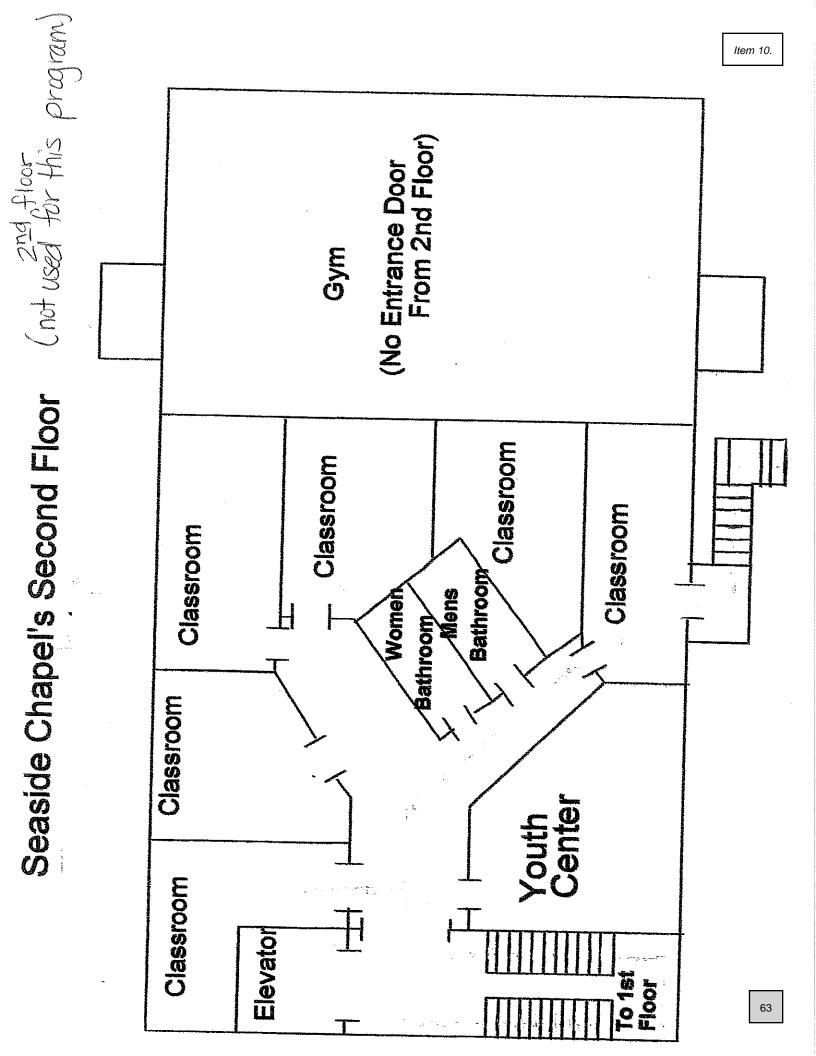

# **PUBLIC HEARINGS**

<u>10.</u> Consider a Conditional Use Permit to approve the operation of day care facilities at 105 Dow Road (PIN - 3130-15-3639) Applicant: Seaside Chapel