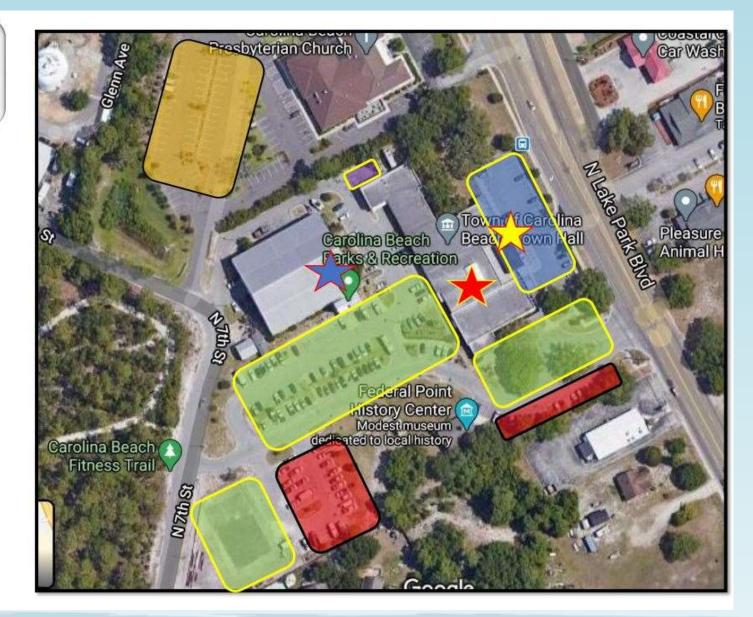

# **PUBLIC HEARINGS**

<u>10.</u> Consider a Conditional Use Permit to approve the operation of day care facilities at 105 Dow Road (PIN - 3130-15-3639) Applicant: Seaside Chapel