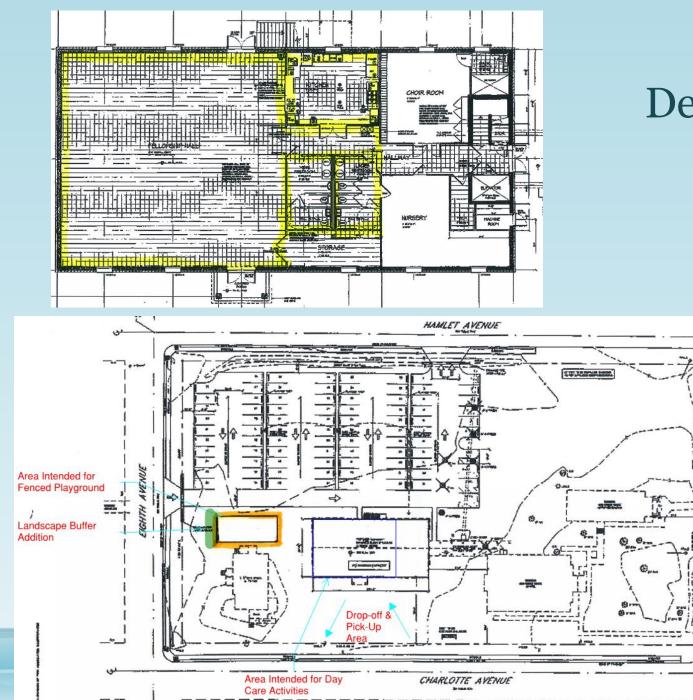

# **PUBLIC HEARINGS**

<u>10.</u> Consider a Conditional Use Permit to approve the operation of day care facilities at 105 Dow Road (PIN - 3130-15-3639) Applicant: Seaside Chapel