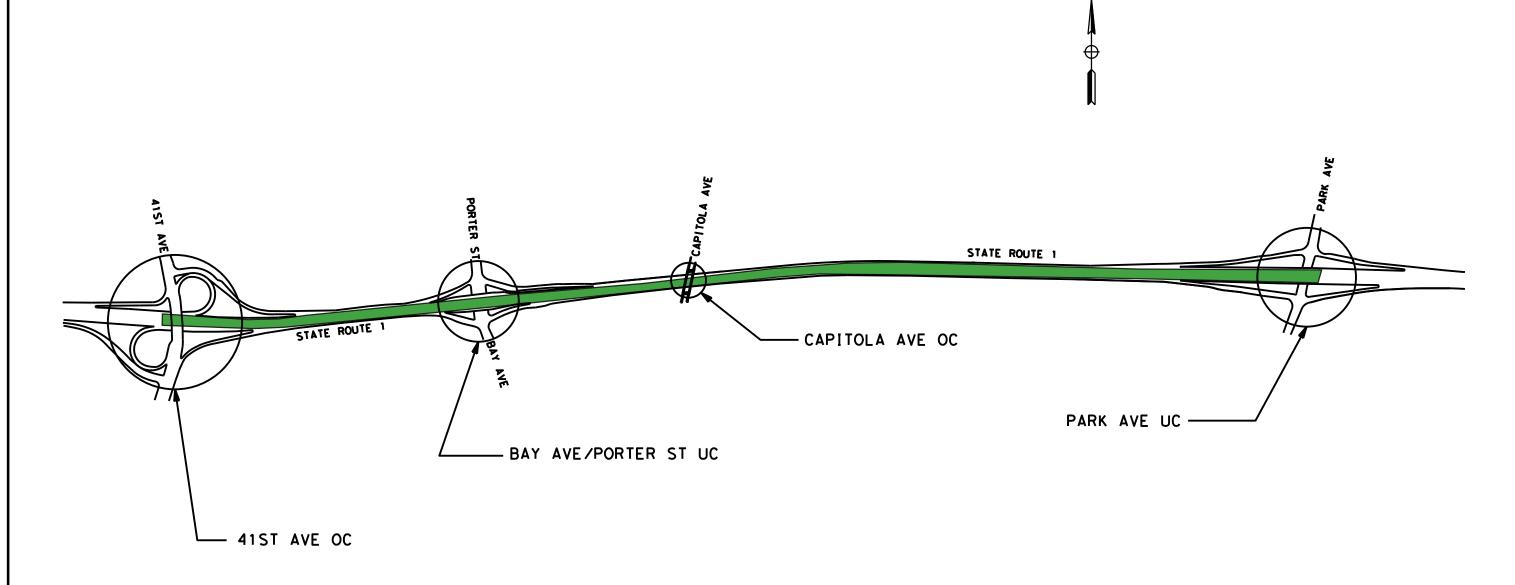

- A. City Council Meeting Minutes

  Recommended Action: Approve minutes from the regular meeting on April 25, 2024.
- B. City Check Registers
  <u>Recommended Action</u>: Approve check registers dated April 19, 2024, and April 26, 2024.
- C. Freeway Maintenance Agreement for Portions of Highway 1 <u>Recommended Action</u>: Approve the Freeway Maintenance Agreement (FMA) with the State of California Department of Transportation (Caltrans) and authorize the City Manager and Mayor to execute the agreement.
- D. Long Term Usage of the Capitola Wharf <u>Recommended Action</u>: Authorize staff to issue a Request for Proposals for outreach, planning and design services for the long-term Capitola Wharf Use and Structure Plan.