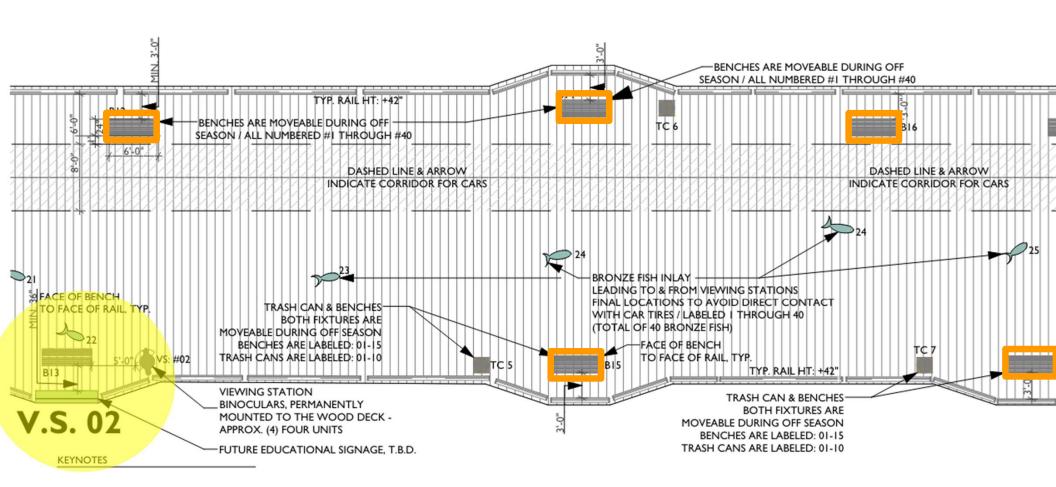

ion



Item 8 A.



### 10 Lights





### **4 Viewing Stations**





### **40 Benches**





### **4 Picnic Tables**





### 10 Trash Can





### **Artwork - Entry Columns**

### **Artwork** – Kathleen Crocetti Mosaic tile panels







### **Artwork - Donor Panels**

## **Artwork** – Kathleen Crocetti Mosaic tile panels





### **Artwork – Scavenger Hunt**

#### **Artwork - Sean Monaghan of the Bronze Works Fine Arts Foundry**

- 40 bronze art pieces proposed
- Artwork recessed into the wharf decking and created a meandering pathway to 4 viewing areas



Figure 4. Tilted view of bronze bas-relief Rockfish and installation method



Overhead Lights
Benches
Moveable Tables















Overhead Lights Benches Moveable Tables







**Overhead Lights** Benches **Moveable Tables** 







<E> WATER

# Water fill & foot wash station Viewing stations Bronze fish scavenger hunt

ABBRIVIATION LEGEND:



Item 8 A.





# Overhead Lights Benches Moveable Tables



## Timeline

## Near Term Timeline

| Item                                                      | Timing      |
|-----------------------------------------------------------|-------------|
| Cushman Contracting completes "heavy operations"          | 3-weeks     |
| Cushman Contracting complete scope of work                | End of June |
| Soft opening with periodic closures for contractor access | Early July  |
| Grand Opening                                             | August 14   |

Longer Term Timeline

|                                      | <b>Spring 2024</b> | Summer 2024 | Fall 2024 | Winter 2025 | <b>Spr