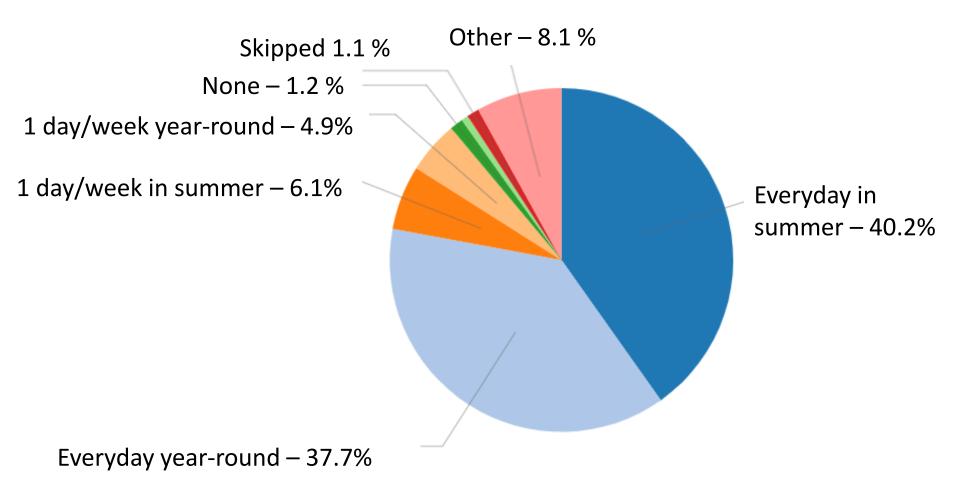

ments:

1. Survey Results

2. Wharf Plan Set

Report Prepared By: Katie Herlihy, Community Development Director

Reviewed By: Julia Gautho, City Clerk

Approved By: Jamie Goldstein, City Manager

-

<sup>&</sup>lt;sup>2</sup> Dependent on agreement on temporary lease. Buoys: May 1 through September 30

# Wharf Temporary Use Survey Results April 2024

## Q1. Which best describes you?



Q2. Approximately, how often did you visit the Wharf when it was open?



Q3. Select all activities you previously enjoyed when visiting the Whart.



Q4. Which of the following temporary activities would you support on the Wharr?



# **Temporary Use Survey Results**

Item 8 A.

Q5. Number of temporary food and beverage vendors City should allow:



## Q6. Frequency of temporary food and beverage service:



#### Q7. Vendor duration. Lease a site or rotate vendors?



### Q8. Type of temporary food and beverage preferred:



### Q9. Preferred type of structure for mobile food and beverage:



### Q10. Should food & beverage have a unified design?



# Q11. Which best represents your opinion on temporary live entertainment on the Wharf?

Skipped – 0.6%



# Q12. Which best represents your preference on frequency of entertainment on Wharf?



# Q13. If Jade Street Community Center closes temporarily, which best represents you opinion for recreation classes on the Wharf?



#### Q14. Please share other input and ideas:

Mobile Food Vendors

Beer and Wine Sales/Beer Garden

Live Entertainment/Stage/Dancing

Active recreation classes

Artsy Backdrop for Social Media post

Dogs on Leash

Retail sh