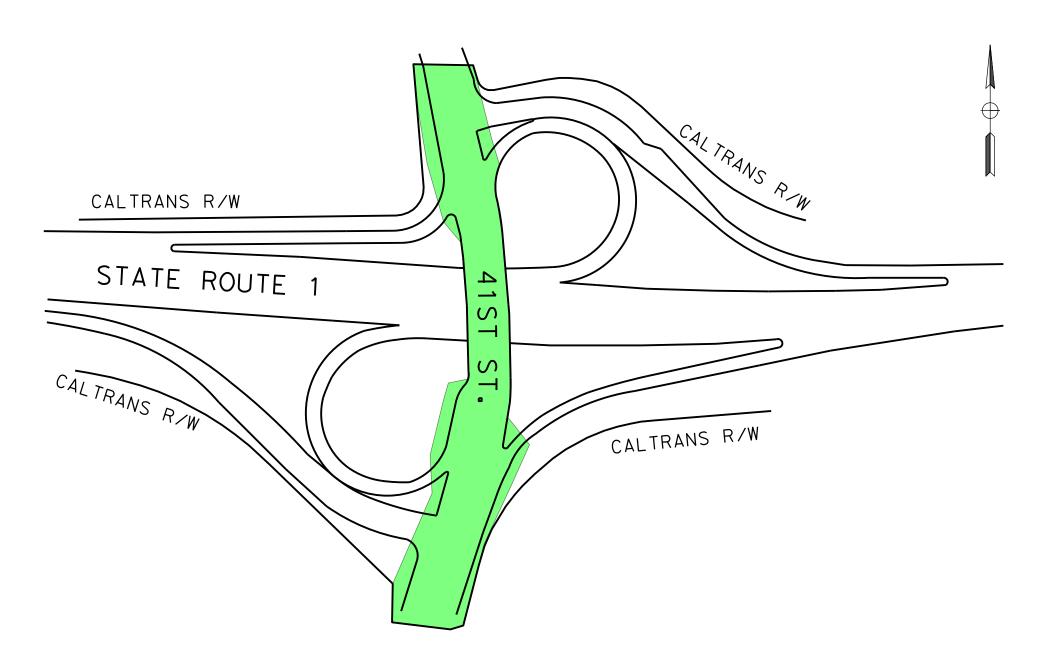

- A. City Council Meeting Minutes

  Recommended Action: Approve minutes from the regular meeting on April 25, 2024.
- B. City Check Registers
  <u>Recommended Action</u>: Approve check registers dated April 19, 2024, and April 26, 2024.
- C. Freeway Maintenance Agreement for Portions of Highway 1 <u>Recommended Action</u>: Approve the Freeway Maintenance Agreement (FMA) with the State of California Department of Transportation (Caltrans) and authorize the City Manager and Mayor to execute the agreement.
- D. Long Term Usage of the Capitola Wharf <u>Recommended Action</u>: Authorize staff to issue a Request for Proposals for outreach, planning and design services for the long-term Capitola Wharf Use and Structure Plan.