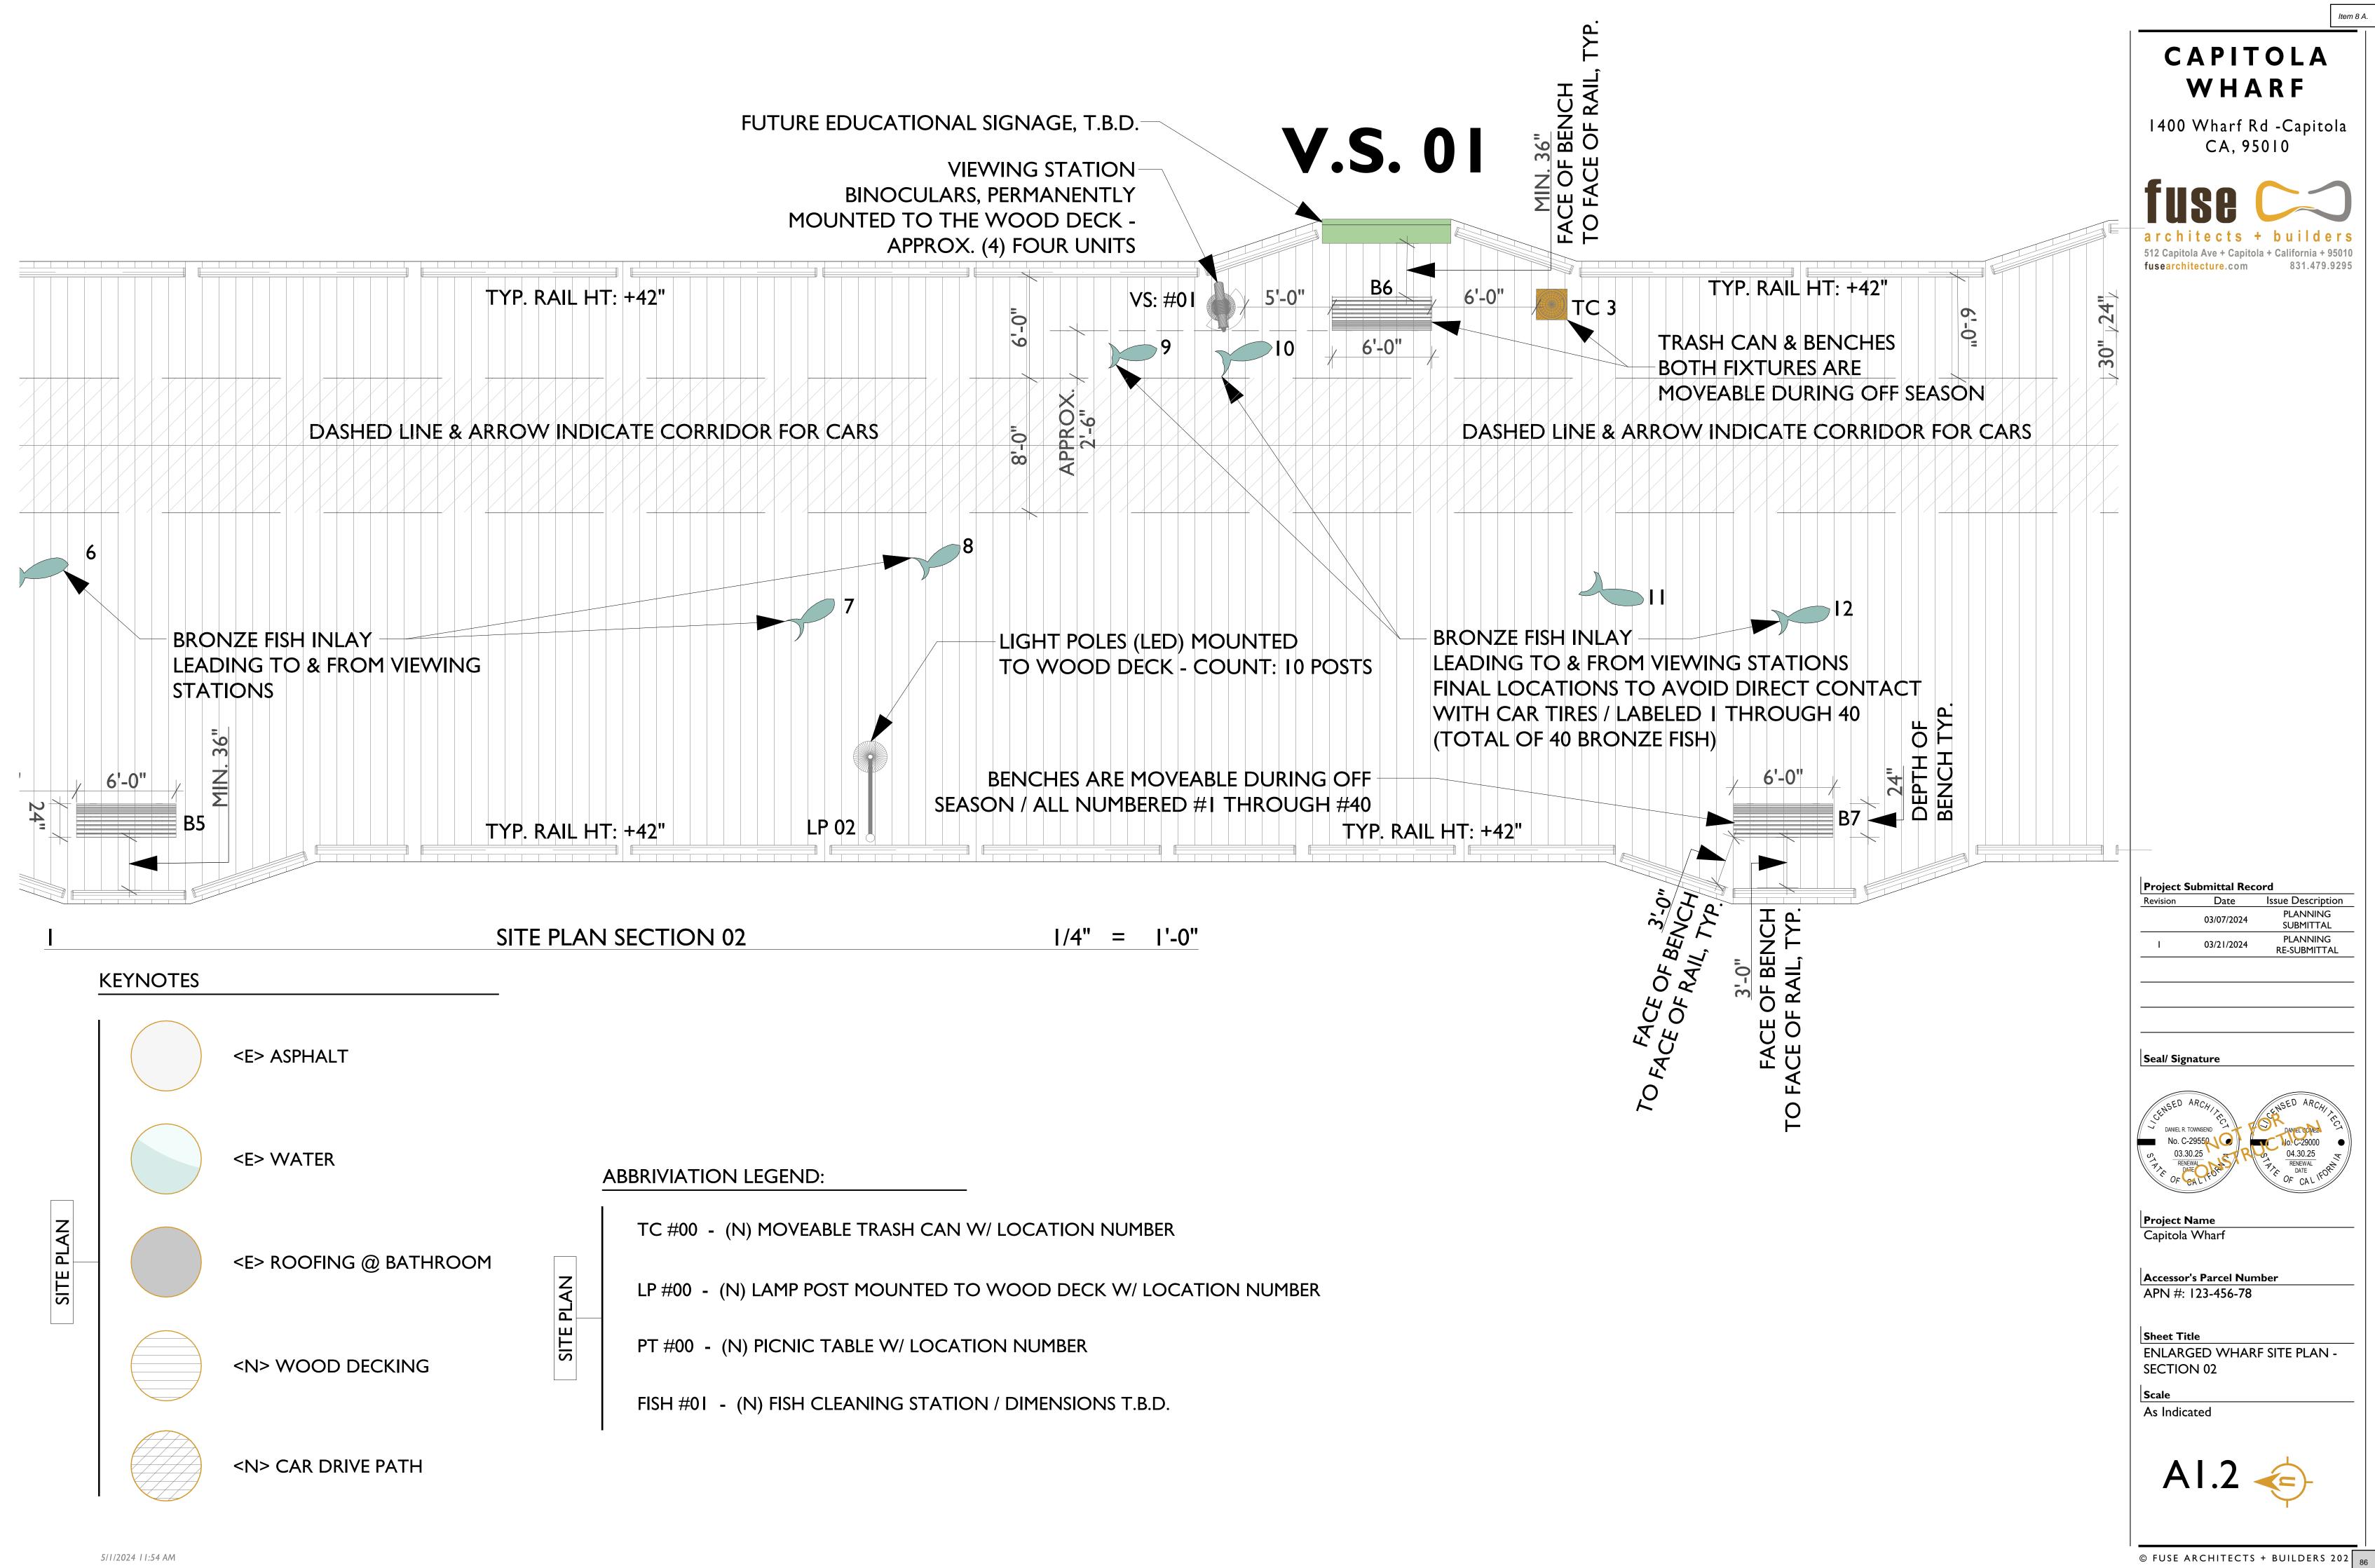

- A. Temporary Wharf Use Plan Recommended Action: Review the Temporary Wharf Plan and direct staff to apply for permits for the temporary use plan with the California Coastal Commission.
- B. FAC Bylaws Amendment <u>Recommended Action</u>: Adopt a resolution amending the Finance Advisory Committee Bylaws to change the composition of membership.
- **9. Adjournment -** The next meeting of the City Council is on May 16, 2024 at 6:00 PM.