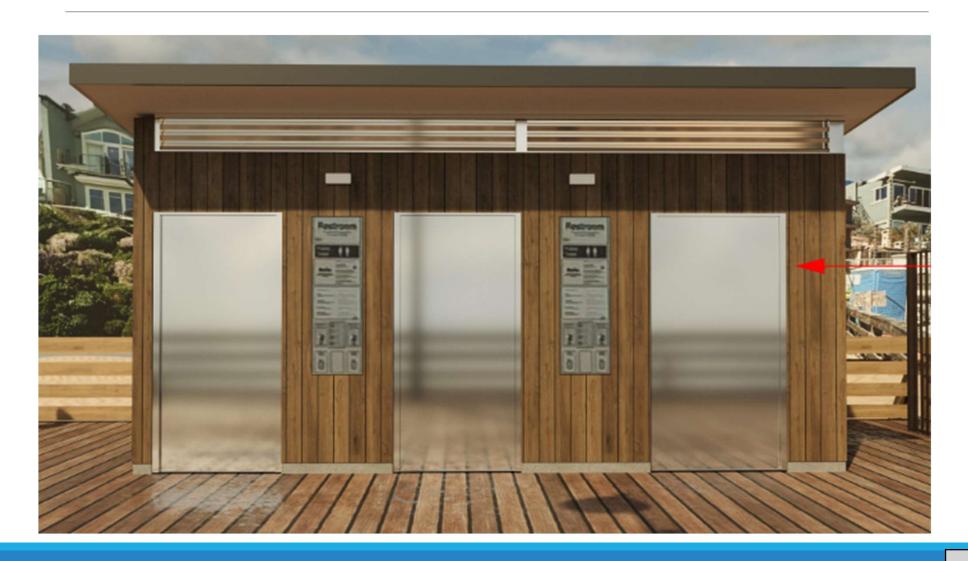

Project Name
Capitola Wharf

Accessor's Parcel Number
APN #: 123-456-78

Sheet Title
PHOTO RENDERINGS

Scale
As Indicated

**A F** 

**A5** 

### CAPITOLA WHARF

1400 Wharf Rd -Capitola CA, 95010







CLAD THE BATHROOM IN COMPOSITE WOOD PRESERVING ALL STAINLESS STEEL

Project Submittal Record

Revision Date Issue Description 03/07/2024

PLANN SUBMIT

03/07/2024 PLANNING SUBMITTAL

I 03/21/2024 PLANNING RE-SUBMITTAL

Seal/ Signature



Project Name
Capitola Wharf

Accessor's Parcel Number
APN #: 123-456-78

Sheet Title
BATHROOM

Scale
As Indicated

**A6** 

# Capitola Wharf Temporary Uses Plan



### Current Status of Wharf











CITY OF CAPITOLA CAPITOLA CALIFORNIA SCHEMATIC DESIGN - CONCEPTUAL PLAN MARCH 21, 2024





# Approved Plans



### **New Entryway**





#### 3 Bathrooms





### 1 water fill and foot cleaning station



Item 8 A.



### 10 Lights





### **4 Viewing Stations**





### **40 Benches**





### **4 Picnic Tables**





### 10 Trash Can





### **Artwork - Entry Columns**

### **Artwork** – Kathleen Crocetti Mosaic tile panels







### **Artwork - Donor Panels**

## **Artwork** – Kathleen Crocetti Mosaic tile panels





### **Artwork – Scavenger Hunt**

#### **Artwork - Sean Monaghan of the Bronze Works Fine Arts Foundry**

- 40 bronze art pieces proposed
- Artwork recessed into the wharf decking and created a meandering pathway to 4 viewing areas



Figure 4. Tilted view of bronze bas-relief Rockfish and installation method



Overhead Lights
Benches
Moveable Tables















Overhead Lights Benches Moveable Tables







**Overhea