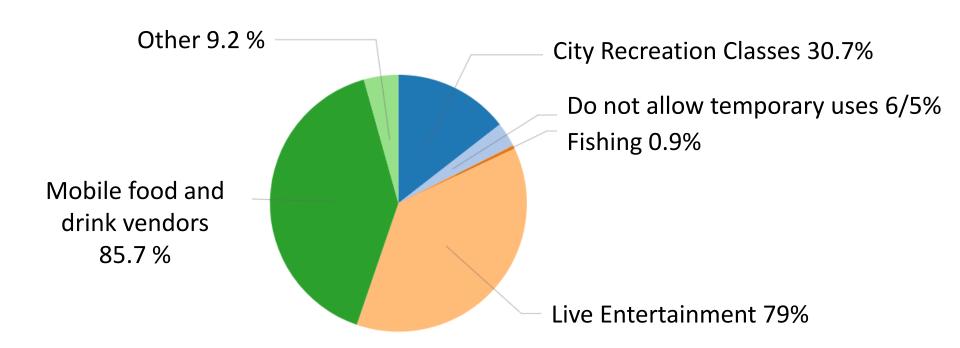

teps</u>: The City must apply for a Coastal Development Permit through the Coastal Commission to implement the Capitola Wharf Temporary Use Plan.

Fiscal Impact: None.

### Attachments:

1. Survey Results

2. Wharf Plan Set

Report Prepared By: Katie Herlihy, Community Development Director

Reviewed By: Julia Gautho, City Clerk

Approved By: Jamie Goldstein, City Manager

-

<sup>&</sup>lt;sup>2</sup> Dependent on agreement on temporary lease. Buoys: May 1 through September 30

# Wharf Temporary Use Survey Results April 2024

## Q1. Which best describes you?



Q2. Approximately, how often did you visit the Wharf when it was open?



Q3. Select all activities you previously enjoyed when visiting the Whart.



Q4. Which of the following temporary activities would you support on the Wharr?



# **Temporary Use Survey Results**

Item 8 A.

Q5. Number of temporary food and beverage vendors City should allow:



## Q6. Frequency of temporary food and beverage service:



#### Q7. Vendor duration. Lease a site or rotate vendors?



### Q8. Type of temporary food and beverage preferred:



### Q9. Preferred type of structure for mobile food and beverage:



### Q10. Should food & beverage have a unified design?



# Q11. Which best represents your opinion on temporary live entertainment on the Wharf?

Skipped – 0.6%



# Q12. Which best represents your preference on frequency of entertainment on Wharf?



# Q13. If Jade Street Community Center closes temporarily, which best represents you opinion for recreation classes on the Wharf?



#### Q14. Please share other input and ideas: