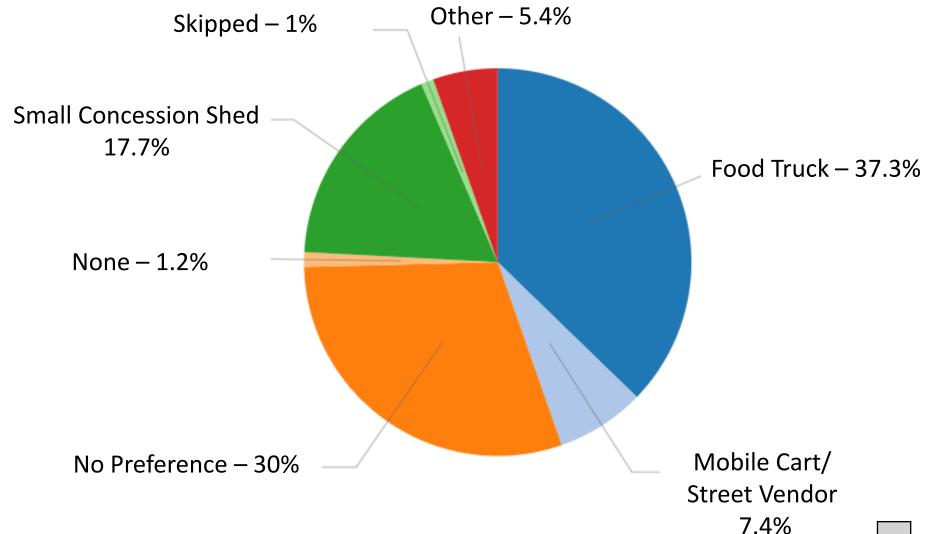

anager

-

<sup>&</sup>lt;sup>2</sup> Dependent on agreement on temporary lease. Buoys: May 1 through September 30

# Wharf Temporary Use Survey Results April 2024

## Q1. Which best describes you?



Q2. Approximately, how often did you visit the Wharf when it was open?



Q3. Select all activities you previously enjoyed when visiting the Whart.



Q4. Which of the following temporary activities would you support on the Wharr?



# **Temporary Use Survey Results**

Item 8 A.

Q5. Number of temporary food and beverage vendors City should allow:



## Q6. Frequency of temporary food and beverage service:



#### Q7. Vendor duration. Lease a site or rotate vendors?



### Q8. Type of temporary food and beverage preferred:



### Q9. Preferred type of structure for mobile food and beverage:



### Q10. Should food & beverage have a unified design?



# Q11. Which best represents your opinion on temporary live entertainment on the Wharf?

Skipped – 0.6%



# Q12. Which best represents your preference on frequency of entertainment on Wharf?



# Q13. If Jade Street Community Center closes temporarily, which best represents you opinion for recreation classes on the Wharf?



#### Q14. Please share other input and ideas:

Mobile Food Vendors

Beer and Wine Sales/Beer Garden

Live Entertainment/Stage/Dancing

Active recreation classes

Artsy Backdrop for Social Media post

Dogs on Leash

Retail shops

**Educational Interactive Displays** 

**Education Classes** 

Barge adjacent to Wharf for food and entertainment

Fashion Runway

**Zipline** 

Temporary Markets (farms, fish, arts a