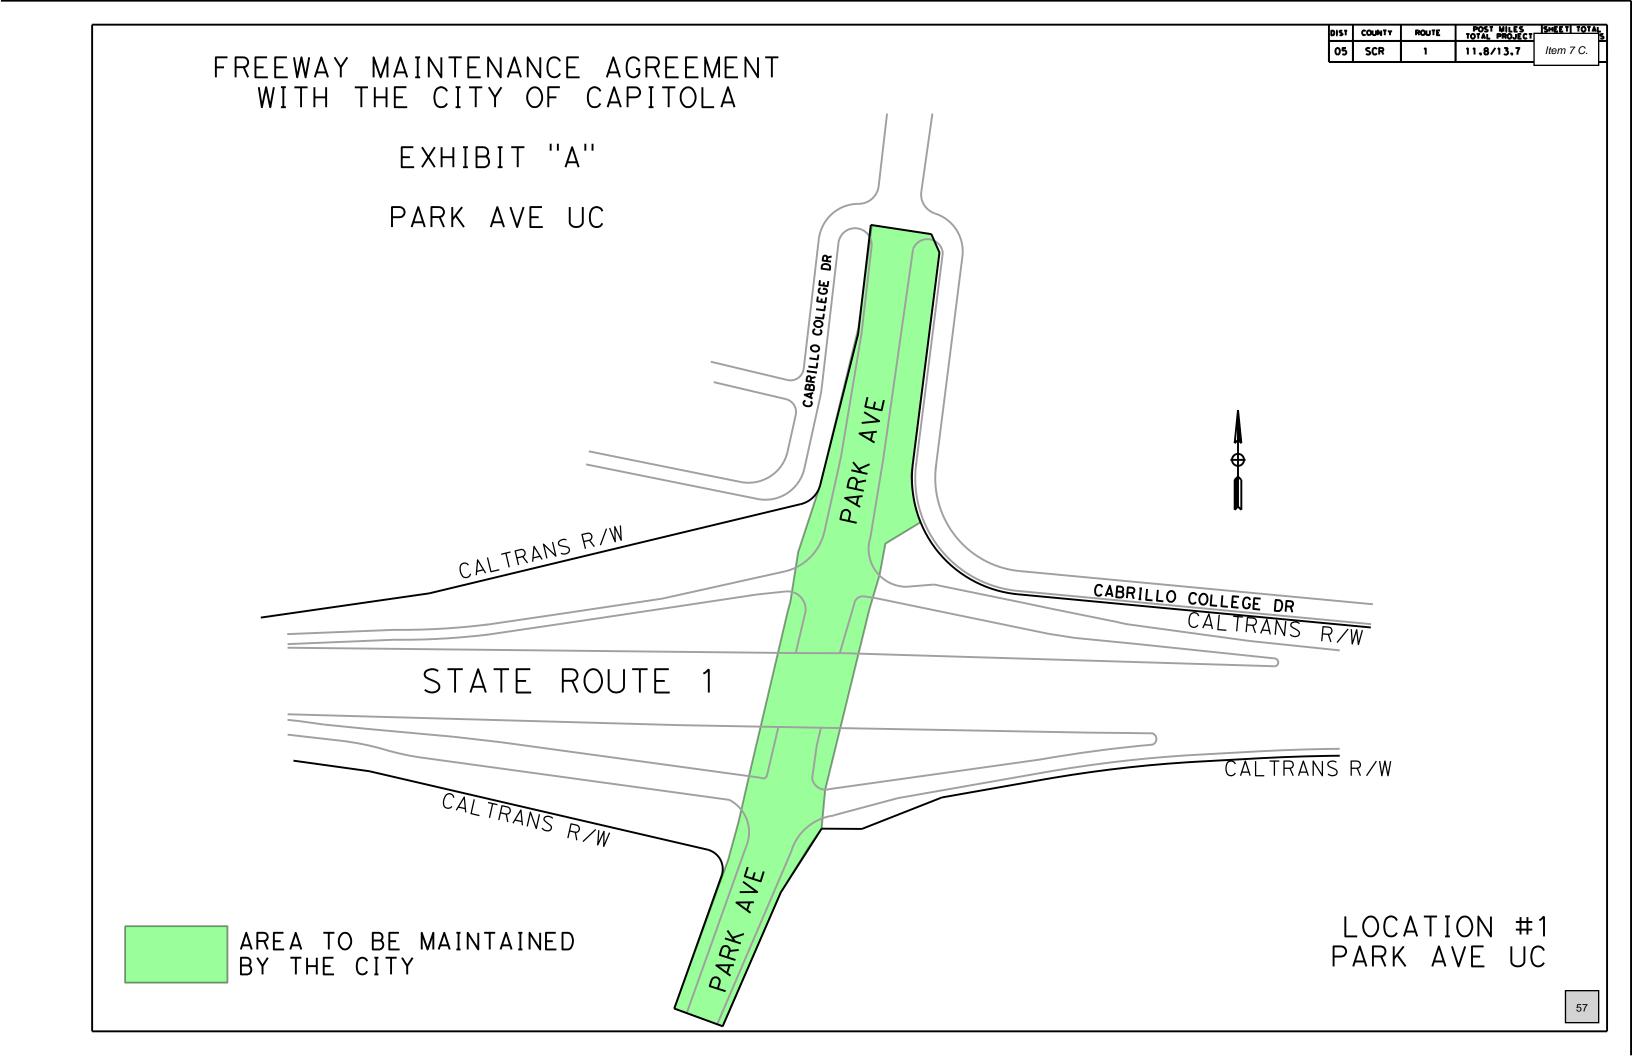

- A. City Council Meeting Minutes

  Recommended Action: Approve minutes from the regular meeting on April 25, 2024.
- B. City Check Registers
  <u>Recommended Action</u>: Approve check registers dated April 19, 2024, and April 26, 2024.
- C. Freeway Maintenance Agreement for Portions of Highway 1 <u>Recommended Action</u>: Approve the Freeway Maintenance Agreement (FMA) with the State of California Department of Transportation (Caltrans) and authorize the City Manager and Mayor to execute the agreement.
- D. Long Term Usage of the Capitola Wharf <u>Recommended Action</u>: Authorize staff to issue a Request for Proposals for outreach, planning and design services for the long-term Capitola Wharf Use and Structure Plan.