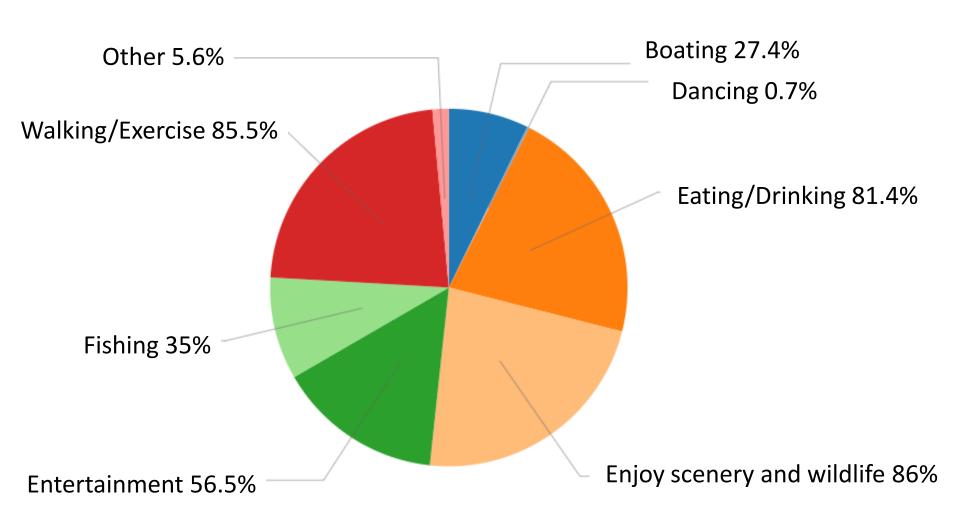

a local business preference for vendor selection, as legally permitted.

<u>Next Steps</u>: The City must apply for a Coastal Development Permit through the Coastal Commission to implement the Capitola Wharf Temporary Use Plan.

Fiscal Impact: None.

### Attachments:

1. Survey Results

2. Wharf Plan Set

Report Prepared By: Katie Herlihy, Community Development Director

Reviewed By: Julia Gautho, City Clerk

Approved By: Jamie Goldstein, City Manager

-

<sup>&</sup>lt;sup>2</sup> Dependent on agreement on temporary lease. Buoys: May 1 through September 30

# Wharf Temporary Use Survey Results April 2024

## Q1. Which best describes you?



Q2. Approximately, how often did you visit the Wharf when it was open?



Q3. Select all activities you previously enjoyed when visiting the Whart.



Q4. Which of the following temporary activities would you support on the Wharr?



# **Temporary Use Survey Results**

Item 8 A.

Q5. Number of temporary food and beverage vendors City should allow:



## Q6. Frequency of temporary food and beverage service:



#### Q7. Vendor duration. Lease a site or rotate vendors?



### Q8. Type of temporary food and beverage preferred:



### Q9. Preferred type of structure for mobile food and beverage:



### Q10. Should food & beverage have a unified design?



# Q11. Which best represents your opinion on temporary live entertainment on the Wharf?

Skipped – 0.6%



# Q12. Which best represents your preference on frequency of entertainment on Wharf?



# Q13. If Jade Street Community Center closes temporarily, which best represents you opinion fo