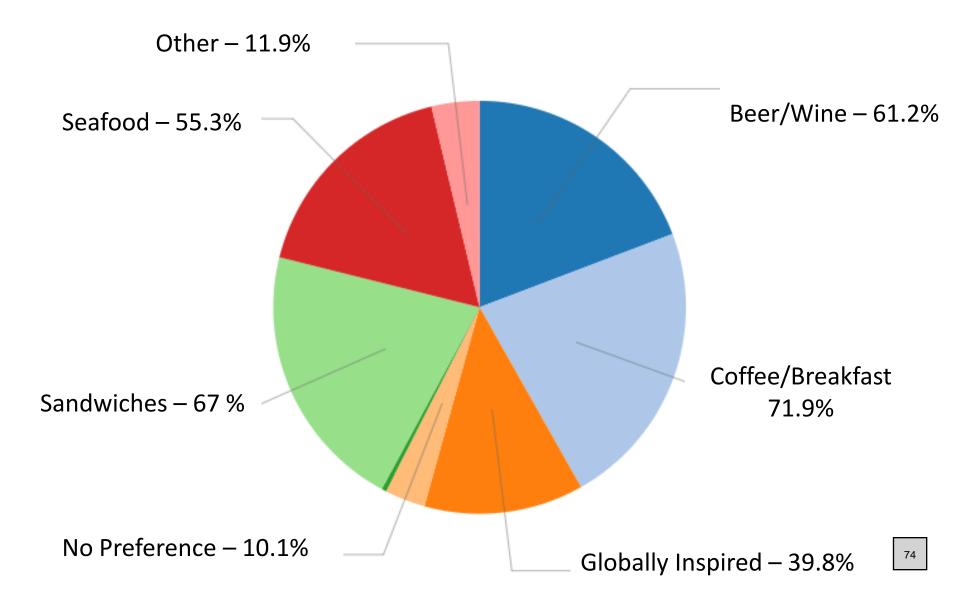

ed By: Julia Gautho, City Clerk

Approved By: Jamie Goldstein, City Manager

-

<sup>&</sup>lt;sup>2</sup> Dependent on agreement on temporary lease. Buoys: May 1 through September 30

# Wharf Temporary Use Survey Results April 2024

## Q1. Which best describes you?



Q2. Approximately, how often did you visit the Wharf when it was open?



Q3. Select all activities you previously enjoyed when visiting the Whart.



Q4. Which of the following temporary activities would you support on the Wharr?



# **Temporary Use Survey Results**

Item 8 A.

Q5. Number of temporary food and beverage vendors City should allow:



## Q6. Frequency of temporary food and beverage service:



#### Q7. Vendor duration. Lease a site or rotate vendors?



### Q8. Type of temporary food and beverage preferred:



### Q9. Preferred type of structure for mobile food and beverage:



### Q10. Should food & beverage have a unified design?



# Q11. Which best represents your opinion on temporary live entertainment on the Wharf?

Skipped – 0.6%



# Q12. Which best represents your preference on frequency of entertainment on Wharf?



# Q13. If Jade Street Community Center closes temporarily, which best represents you opinion for recreation classes on the Wharf?



#### Q14. Please share other input and ideas:

Mobile Food Vendors

Beer and Wine Sales/Beer Garden

Live Entertainment/Stage/Dancing

Active recreation classes

Artsy Backdrop for Social Media post

Dogs on Leash

Retail shops

**Educational Interactive Displays** 

**Education Classes** 

Barge adjacent to Wharf for food and entertainment