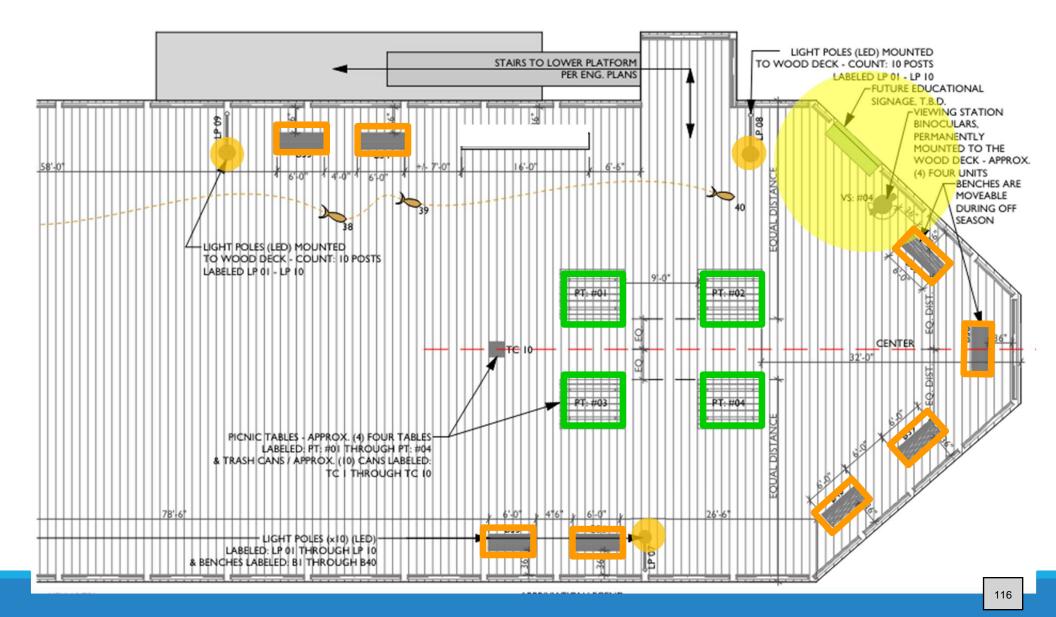

- A. Temporary Wharf Use Plan Recommended Action: Review the Temporary Wharf Plan and direct staff to apply for permits for the temporary use plan with the California Coastal Commission.
- B. FAC Bylaws Amendment <u>Recommended Action</u>: Adopt a resolution amending the Finance Advisory Committee Bylaws to change the composition of membership.
- **9. Adjournment -** The next meeting of the City Council is on May 16, 2024 at 6:00 PM.