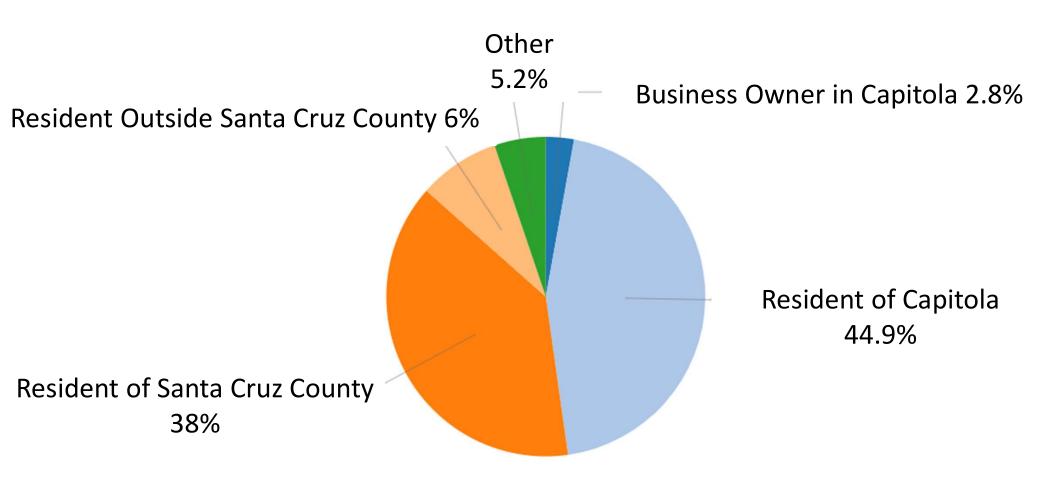

- A. Temporary Wharf Use Plan Recommended Action: Review the Temporary Wharf Plan and direct staff to apply for permits for the temporary use plan with the California Coastal Commission.
- B. FAC Bylaws Amendment <u>Recommended Action</u>: Adopt a resolution amending the Finance Advisory Committee Bylaws to change the composition of membership.
- **9. Adjournment -** The next meeting of the City Council is on May 16, 2024 at 6:00 PM.