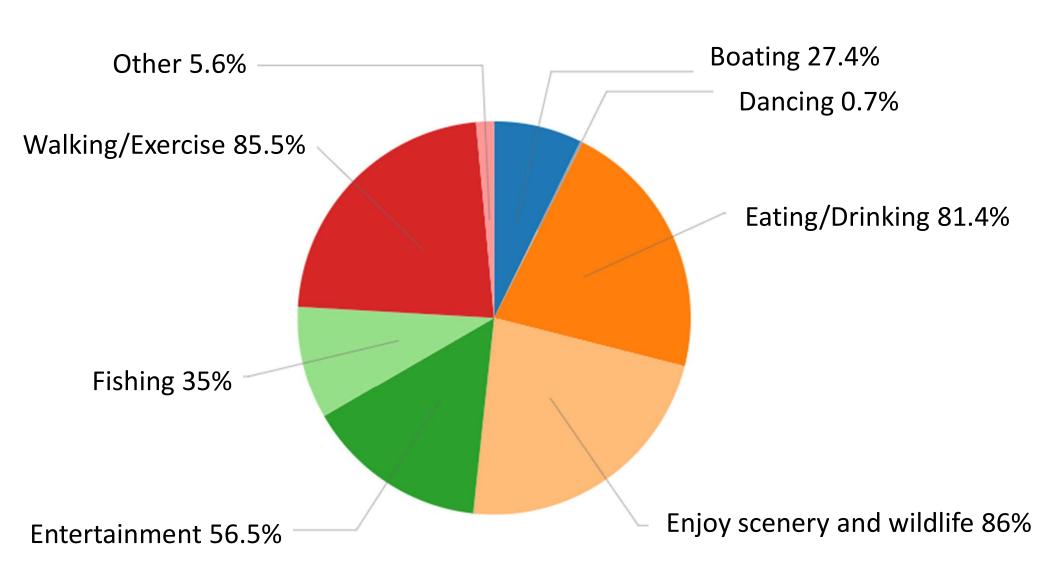

- A. Temporary Wharf Use Plan Recommended Action: Review the Temporary Wharf Plan and direct staff to apply for permits for the temporary use plan with the California Coastal Commission.
- B. FAC Bylaws Amendment <u>Recommended Action</u>: Adopt a resolution amending the Finance Advisory Committee Bylaws to change the composition of membership.
- **9. Adjournment -** The next meeting of the City Council is on May 16, 2024 at 6:00 PM.