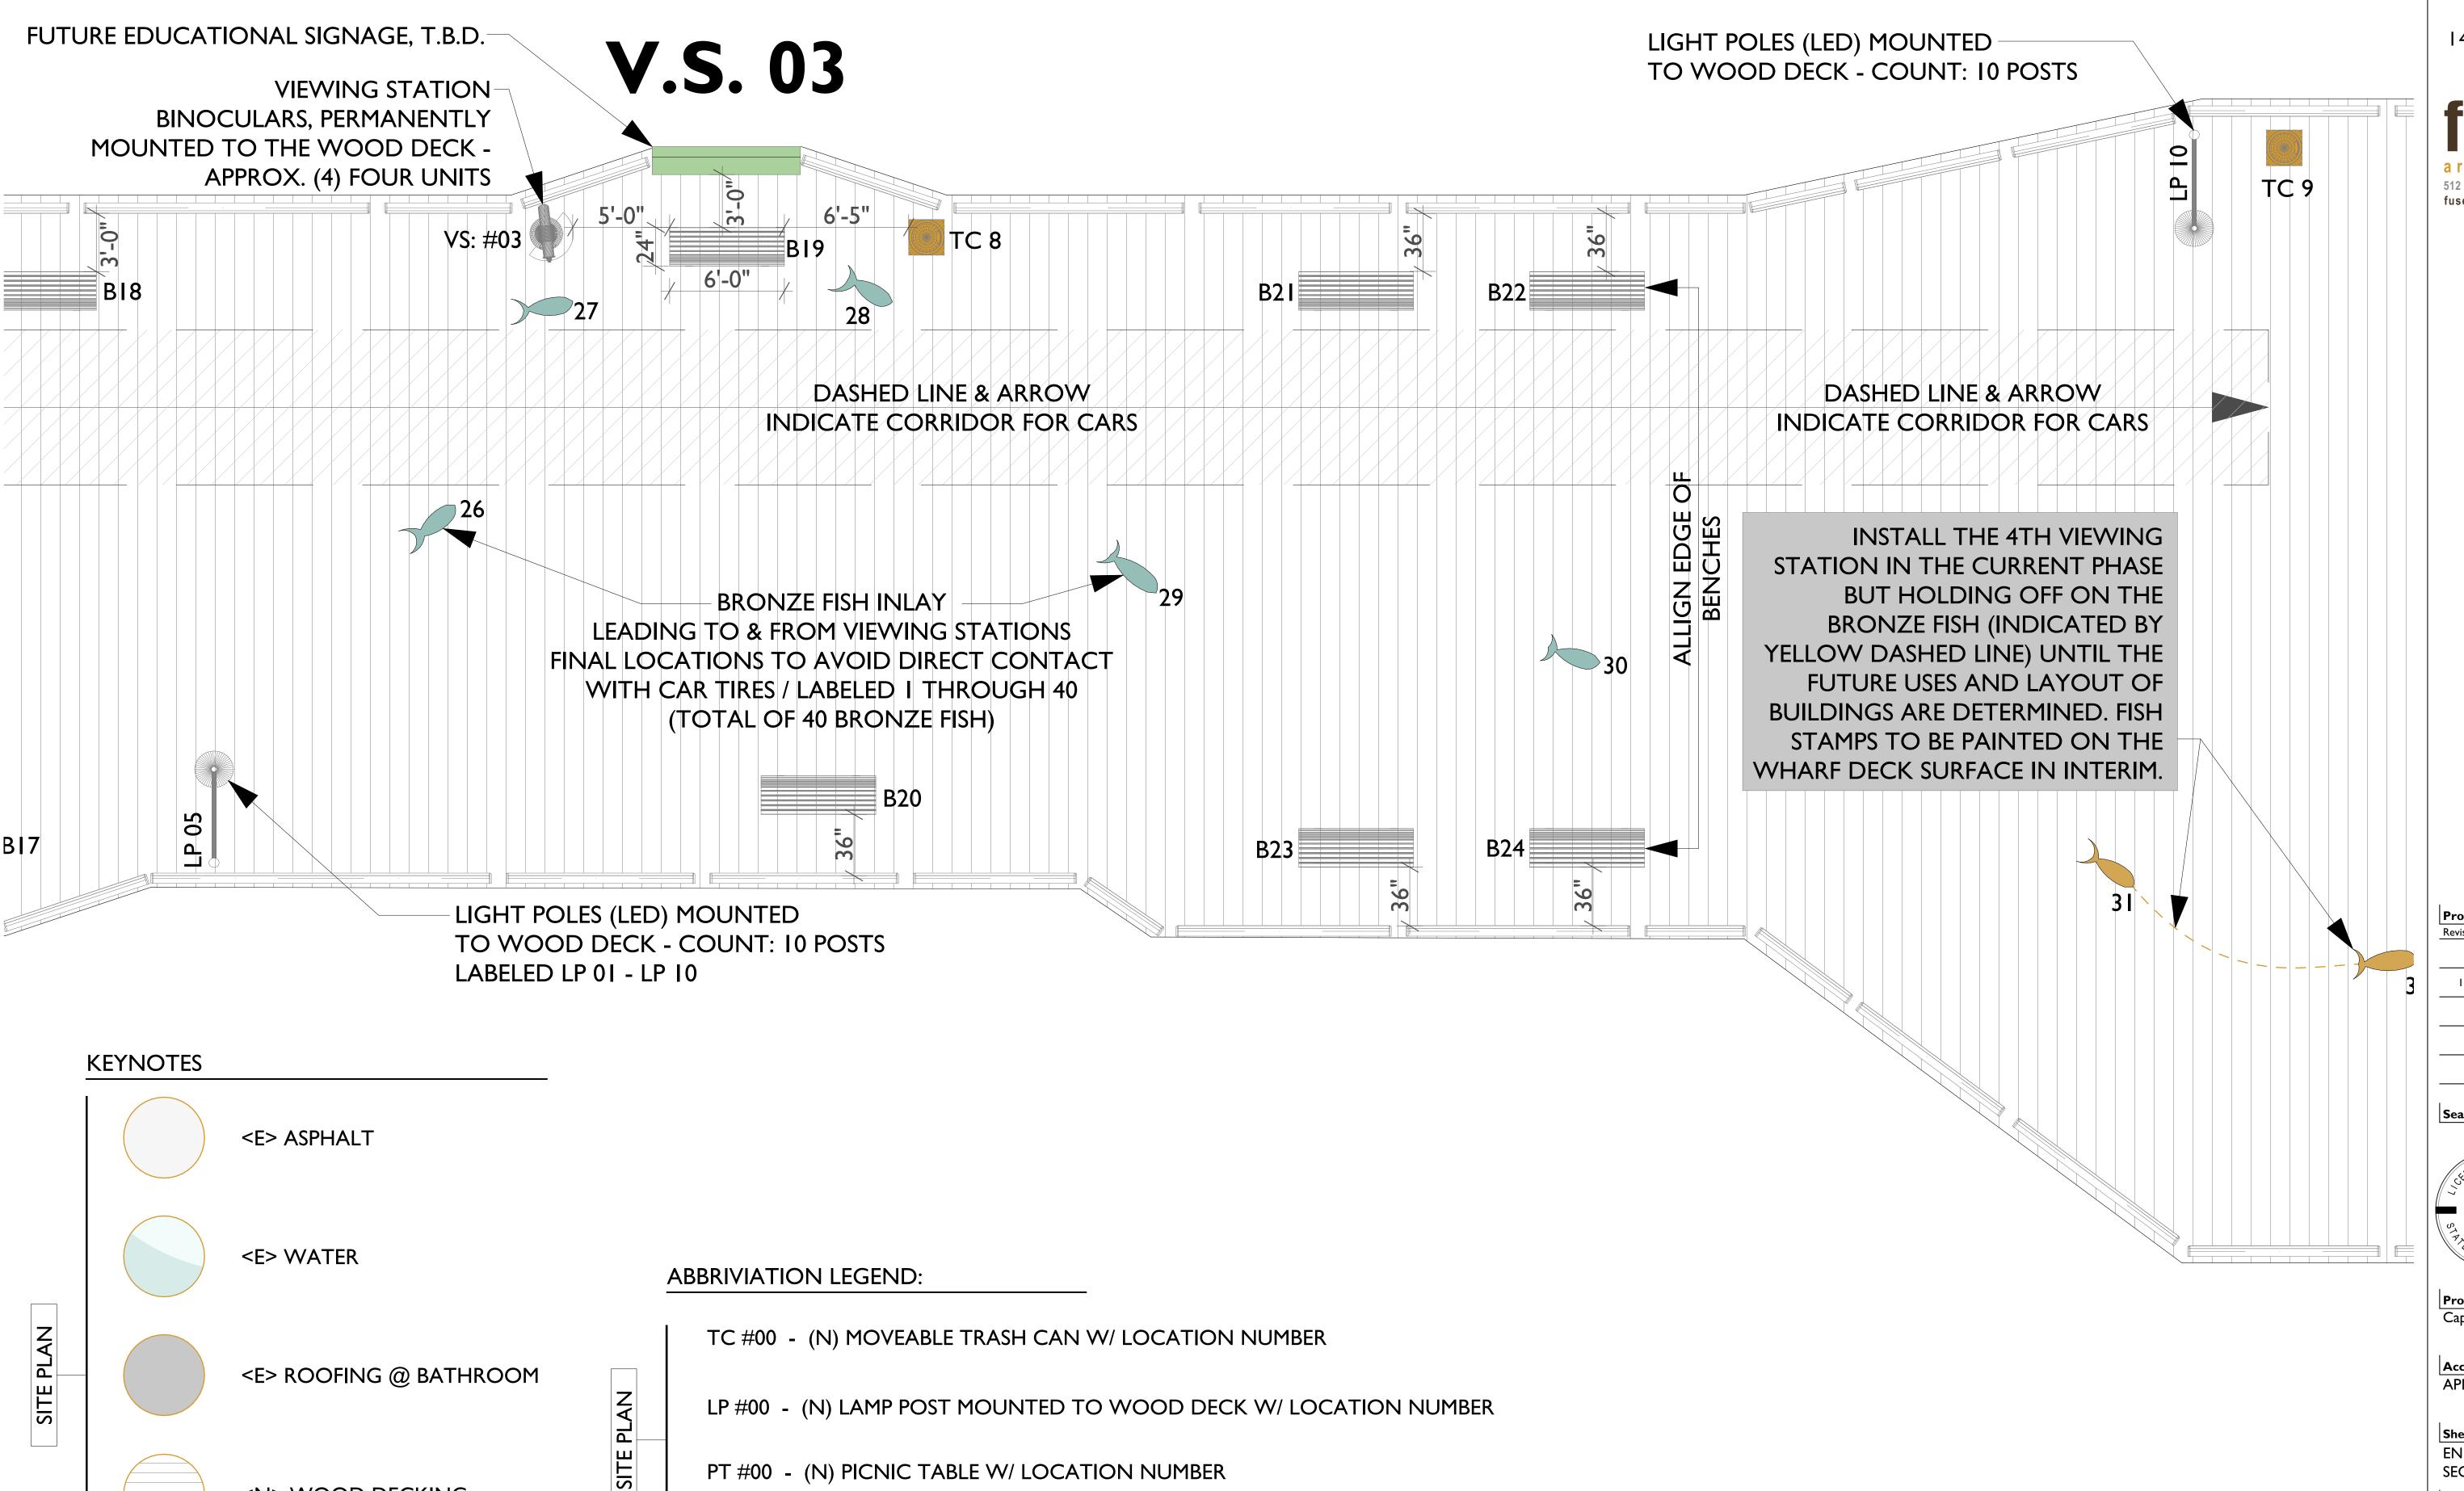

- A. Temporary Wharf Use Plan Recommended Action: Review the Temporary Wharf Plan and direct staff to apply for permits for the temporary use plan with the California Coastal Commission.
- B. FAC Bylaws Amendment <u>Recommended Action</u>: Adopt a resolution amending the Finance Advisory Committee Bylaws to change the composition of membership.
- **9. Adjournment -** The next meeting of the City Council is on May 16, 2024 at 6:00 PM.