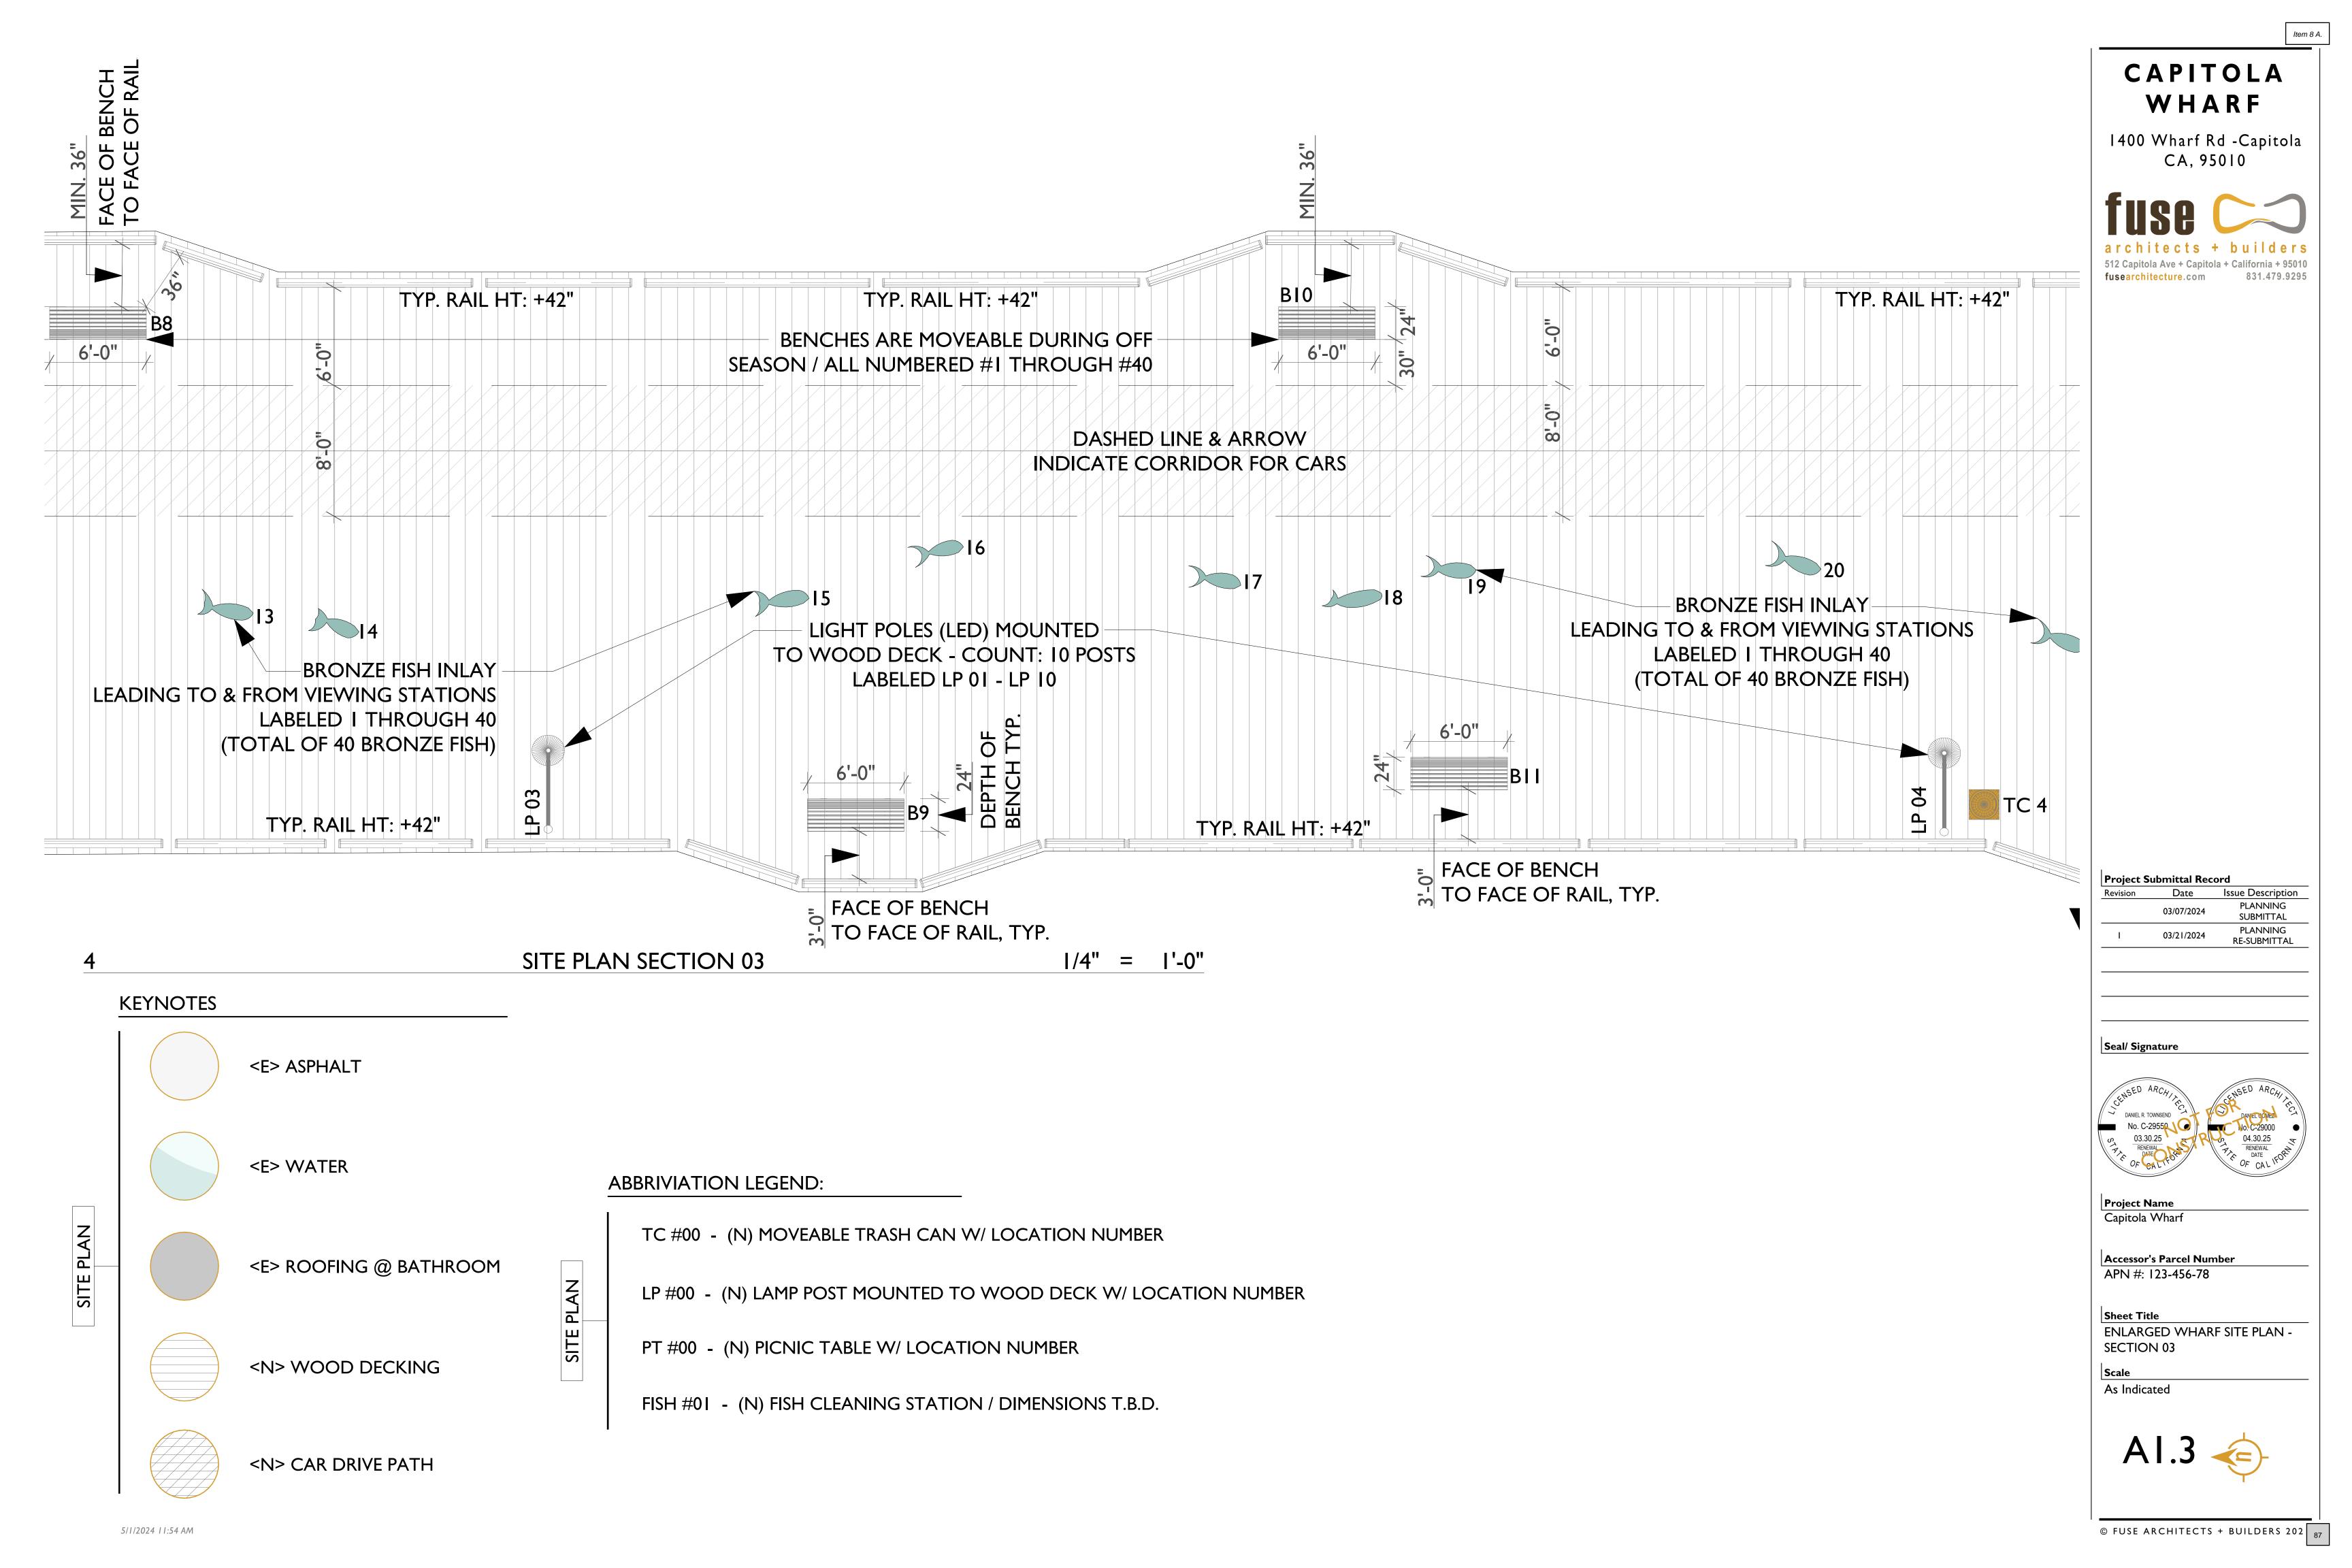

- A. Temporary Wharf Use Plan Recommended Action: Review the Temporary Wharf Plan and direct staff to apply for permits for the temporary use plan with the California Coastal Commission.
- B. FAC Bylaws Amendment <u>Recommended Action</u>: Adopt a resolution amending the Finance Advisory Committee Bylaws to change the composition of membership.
- **9. Adjournment -** The next meeting of the City Council is on May 16, 2024 at 6:00 PM.