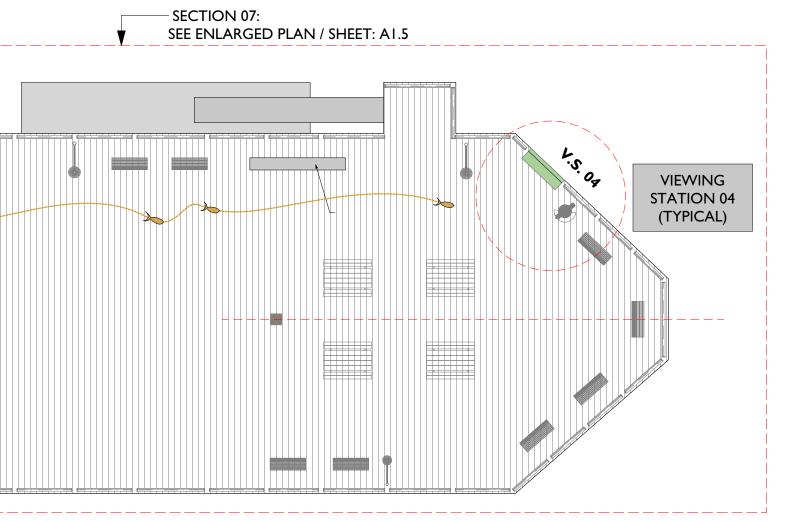

- A. Temporary Wharf Use Plan Recommended Action: Review the Temporary Wharf Plan and direct staff to apply for permits for the temporary use plan with the California Coastal Commission.
- B. FAC Bylaws Amendment <u>Recommended Action</u>: Adopt a resolution amending the Finance Advisory Committee Bylaws to change the composition of membership.
- **9. Adjournment -** The next meeting of the City Council is on May 16, 2024 at 6:00 PM.