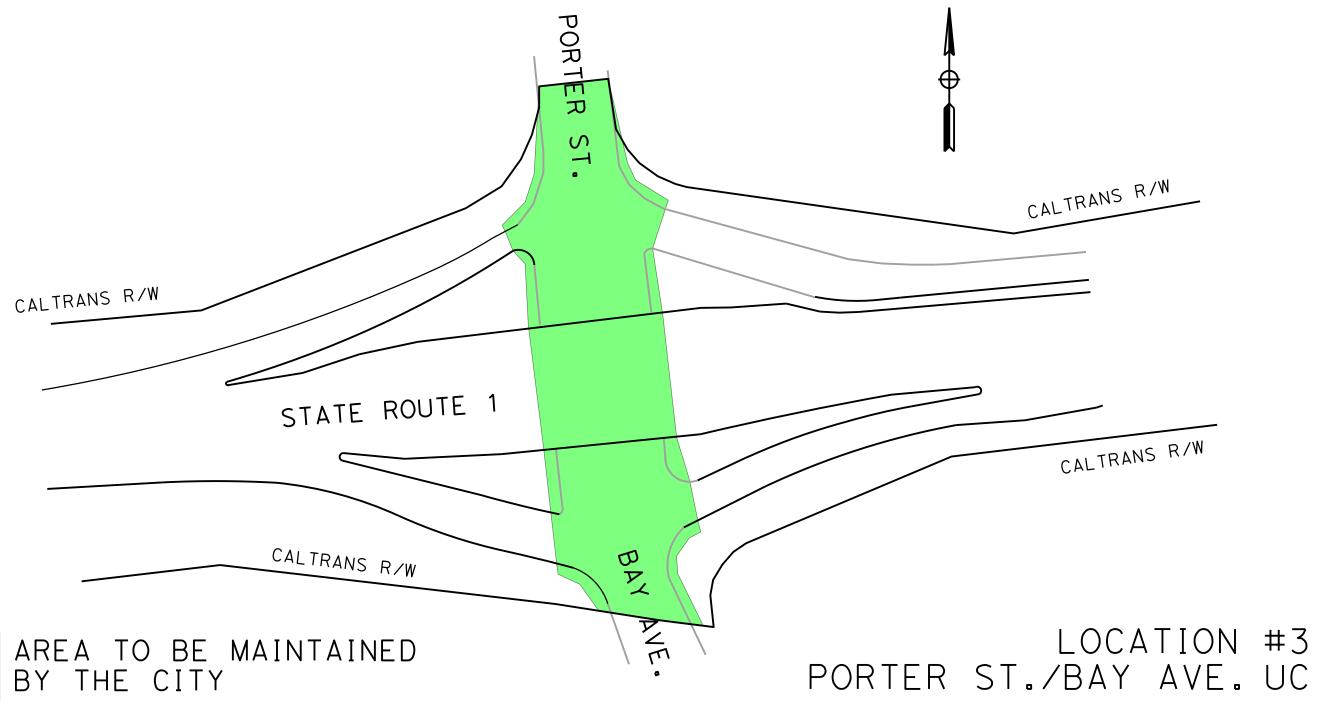

- A. City Council Meeting Minutes

  Recommended Action: Approve minutes from the regular meeting on April 25, 2024.
- B. City Check Registers
  <u>Recommended Action</u>: Approve check registers dated April 19, 2024, and April 26, 2024.
- C. Freeway Maintenance Agreement for Portions of Highway 1 <u>Recommended Action</u>: Approve the Freeway Maintenance Agreement (FMA) with the State of California Department of Transportation (Caltrans) and authorize the City Manager and Mayor to execute the agreement.
- D. Long Term Usage of the Capitola Wharf <u>Recommended Action</u>: Authorize staff to issue a Request for Proposals for outreach, planning and design services for the long-term Capitola Wharf Use and Structure Plan.