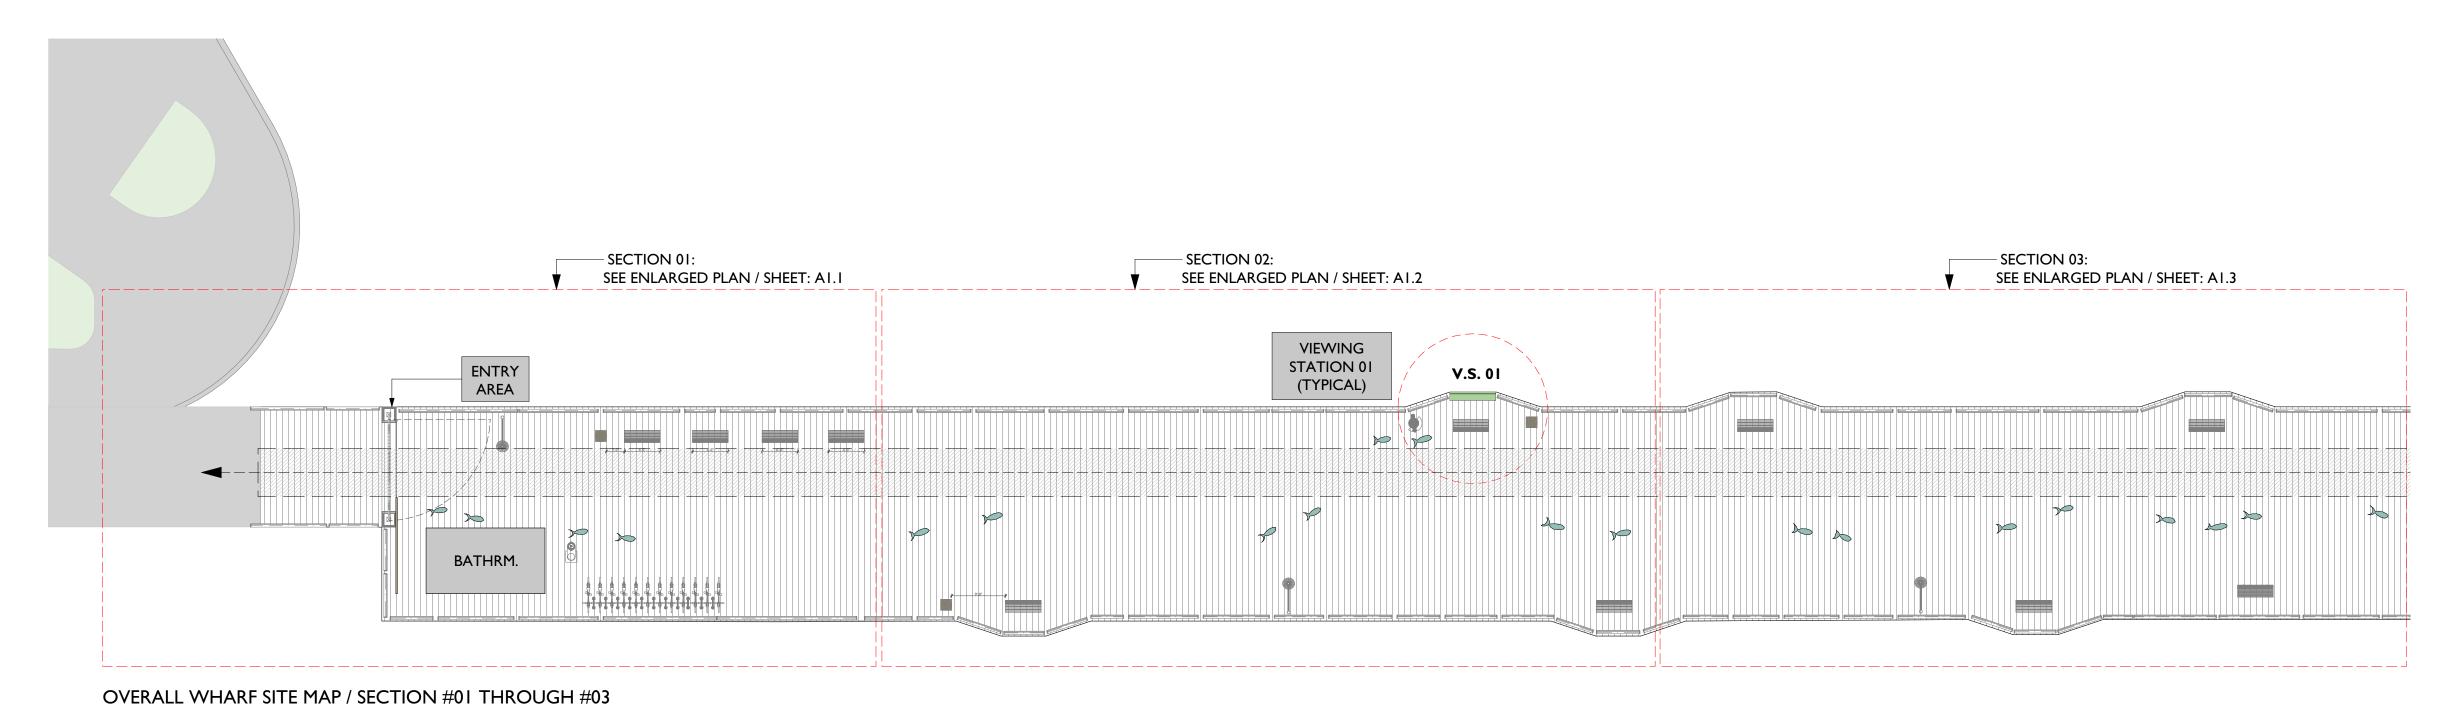

- A. Temporary Wharf Use Plan Recommended Action: Review the Temporary Wharf Plan and direct staff to apply for permits for the temporary use plan with the California Coastal Commission.
- B. FAC Bylaws Amendment <u>Recommended Action</u>: Adopt a resolution amending the Finance Advisory Committee Bylaws to change the composition of membership.
- **9. Adjournment -** The next meeting of the City Council is on May 16, 2024 at 6:00 PM.