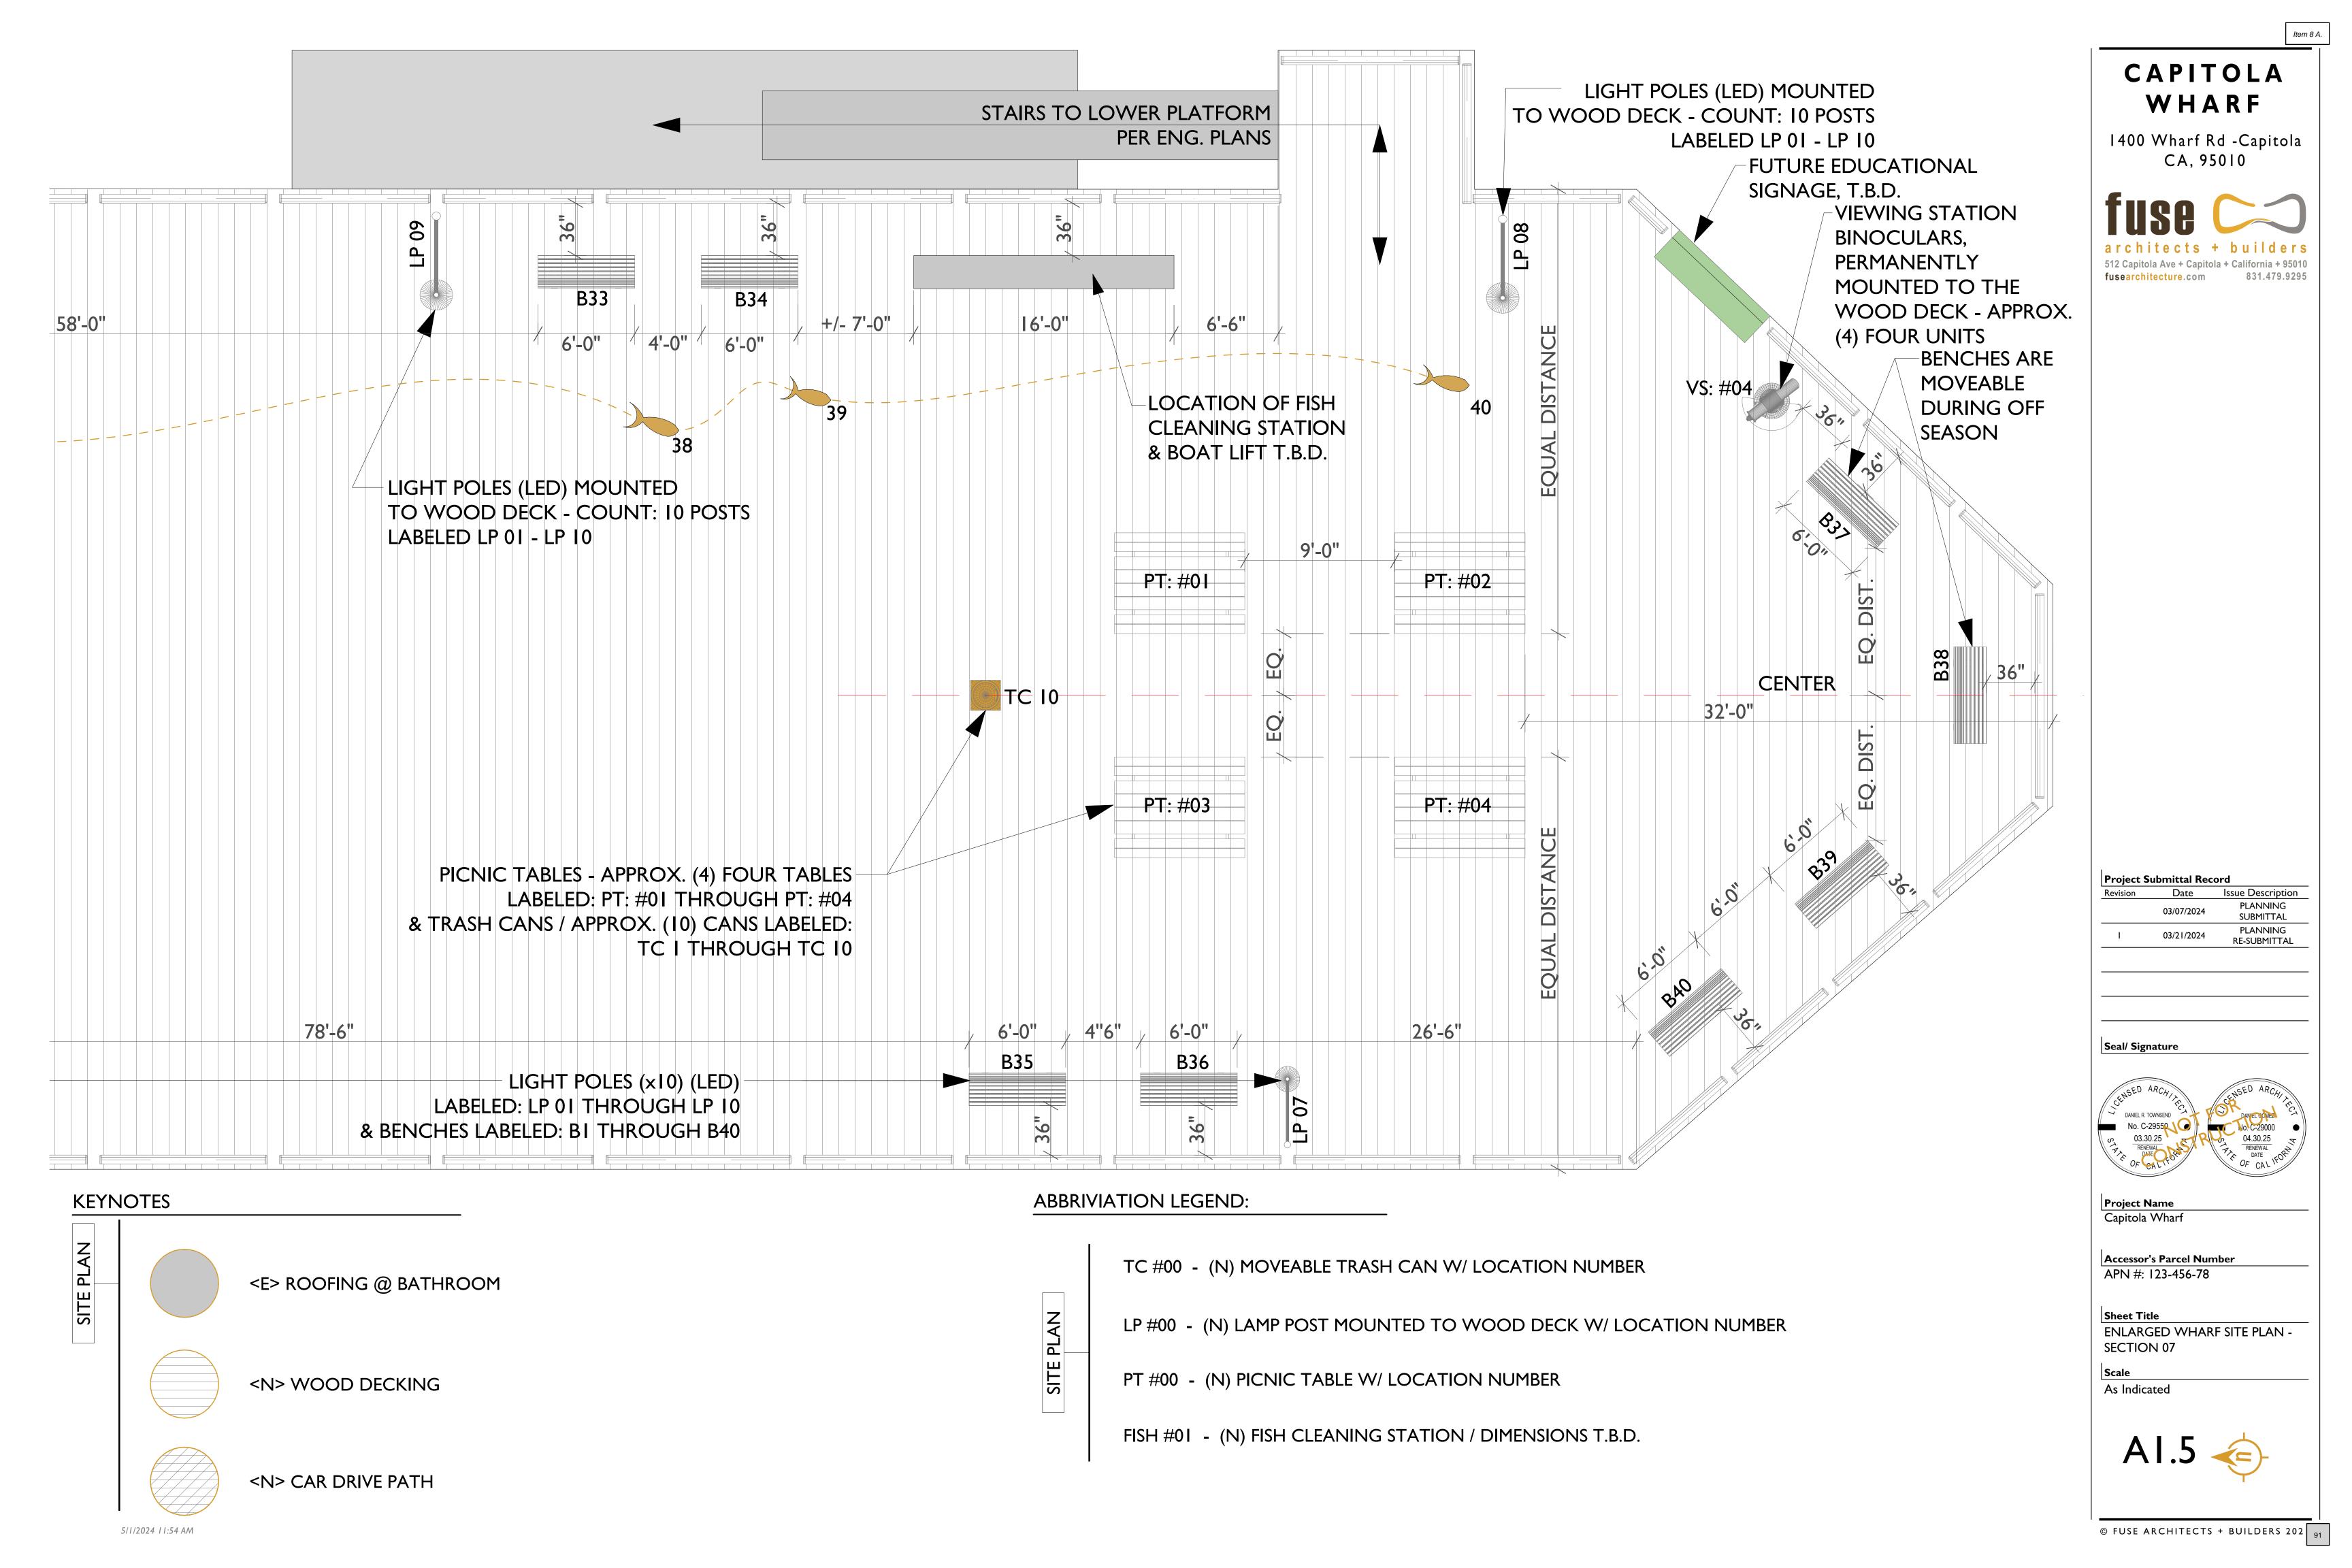

y signs. Limit the number of signs especially in areas that people like to take pictures.













1400 Wharf Rd -Capitola CA, 95010







OVERALL WHARF SITE MAP - SECTION: #04 THROUGH #06



**KEYNOTES** KEY NOTES



OVERALL WHARF SITE MAP - SECTION: #07

**Project Submittal Record** 

03/07/2024

03/21/2024

PLANNING SUBMITTAL

PLANNING RE-SUBMITTAL

Revision Date

Seal/ Signature

**Project Name** 

Sheet Title

As Indicated

Scale

Capitola Wharf

Accessor's Parcel Number

WHARF SITE PLAN - OVERALL

APN #: 123-456-78



Issue Description SUBMITTAL **RE-SUBMITTAL** 













LP #00 - (N) LAMP POST MOUNTED TO WOOD DECK W/ LOCATION NUMBER

PT #00 - (N) PICNIC TABLE W/ LOCATION NUMBER

FISH #01 - (N) FISH CLEANING STATION / DIMENSIONS T.B.D.

<N> WOOD DECKING

<N> CAR DRIVE PATH



### CAPITOLA WHARF

1400 Wharf Rd -Capitola CA, 95010







PLANNING SUBMITTAL

PLANNING RE-SUBMITTAL

Project Name
Capitola Wharf

Accessor's Parcel Number APN #: 123-456-78

Sheet Title

REVISED SCHEMATIC - WHARF
ENTRY

Scale
As Indicated

A2





### **MATERIALS:**



PAINTED STAINLESS STEEL



FLUTED STONE





3D IMAGE TO ILLUSTRATE DESIGN INTENT - PILLAR DETAIL

CAPITOLA WHARF

1400 Wharf Rd -Capitola CA, 95010



Project Submittal Record

Revision Date Issue Date

PLot

03/07/2024 PLANNING SUBMITTAL

I 03/21/2024 PLANNING PLANNING RE-SUBMITTAL

Seal/ Signature



Project Name
Capitola Wharf

Accessor's Parcel Number
APN #: 123-456-78

Sheet Title
WHARF ENTRY

Scale
As Indicated

**A3** 

© FUSE ARCHITECTS + BUILDERS 202 93

3D IMAGE TO ILLUSTRATE DESIGN INTENT

CAPITOLA

PLANNING