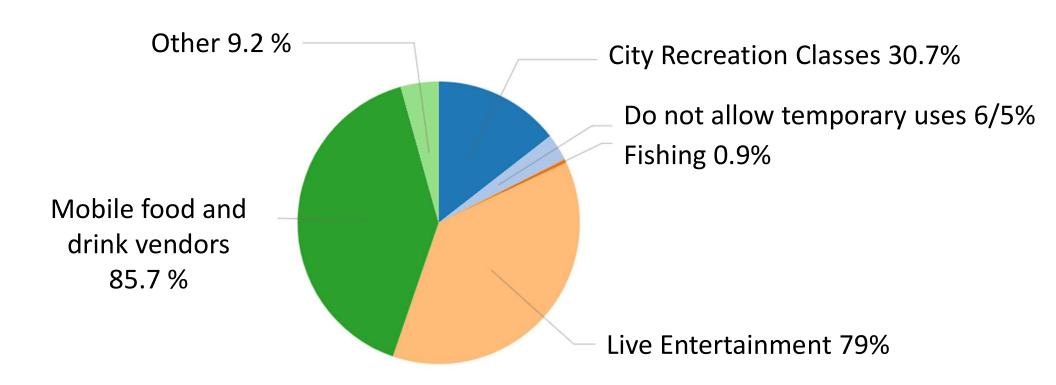

- A. Temporary Wharf Use Plan Recommended Action: Review the Temporary Wharf Plan and direct staff to apply for permits for the temporary use plan with the California Coastal Commission.
- B. FAC Bylaws Amendment <u>Recommended Action</u>: Adopt a resolution amending the Finance Advisory Committee Bylaws to change the composition of membership.
- **9. Adjournment -** The next meeting of the City Council is on May 16, 2024 at 6:00 PM.