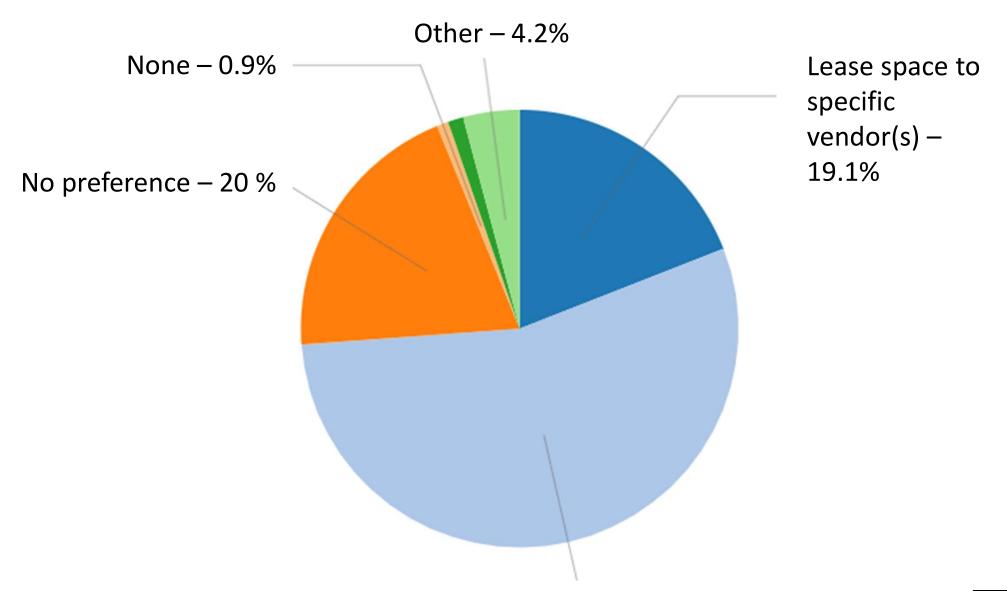

- A. Temporary Wharf Use Plan Recommended Action: Review the Temporary Wharf Plan and direct staff to apply for permits for the temporary use plan with the California Coastal Commission.
- B. FAC Bylaws Amendment <u>Recommended Action</u>: Adopt a resolution amending the Finance Advisory Committee Bylaws to change the composition of membership.
- **9. Adjournment -** The next meeting of the City Council is on May 16, 2024 at 6:00 PM.

**To:** City Council

**Subject:** Agenda Item 8-A- Temporary Wharf Plan

Follow Up Flag: Follow up Flag Status: Flagged

Mayor and City Council,

I would like to address the recent Wharf Temporary Use survey plan and better understand why the Capitola Village & Wharf BIA was not involved in the discussions prior nor a collaboration regarding the Capitola Wharf Temporary Use Survey.