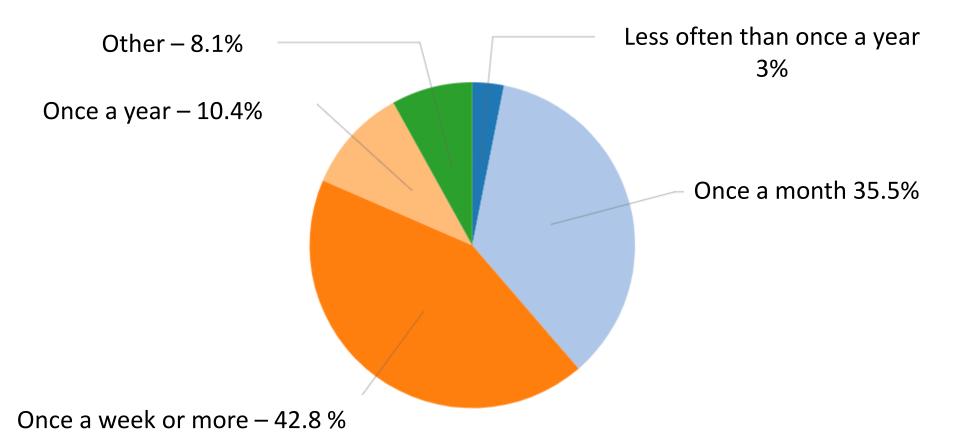

Capitola Wharf Temporary Use Plan include prohibiting vehicles and including a local business preference for vendor selection, as legally permitted.

<u>Next Steps</u>: The City must apply for a Coastal Development Permit through the Coastal Commission to implement the Capitola Wharf Temporary Use Plan.

Fiscal Impact: None.

### Attachments:

1. Survey Results

2. Wharf Plan Set

Report Prepared By: Katie Herlihy, Community Development Director

Reviewed By: Julia Gautho, City Clerk

Approved By: Jamie Goldstein, City Manager

-

<sup>&</sup>lt;sup>2</sup> Dependent on agreement on temporary lease. Buoys: May 1 through September 30

# Wharf Temporary Use Survey Results April 2024

## Q1. Which best describes you?



Q2. Approximately, how often did you visit the Wharf when it was open?



Q3. Select all activities you previously enjoyed when visiting the Whart.



Q4. Which of the following temporary activities would you support on the Wharr?



# **Temporary Use Survey Results**

Item 8 A.

Q5. Number of temporary food and beverage vendors City should allow:



## Q6. Frequency of temporary food and beverage service:



#### Q7. Vendor duration. Lease a site or rotate vendors?



### Q8. Type of temporary food and beverage preferred:



### Q9. Preferred type of structure for mobile food and beverage:



### Q10. Should food & beverage have a unified design?



# Q11. Which best represents your opinion on temporary live entertainment on the Wharf?

Skipped – 0.6%



# Q12. Which best represents your preference on frequency of entertainment on Wharf?



# Q13. If Jade Str