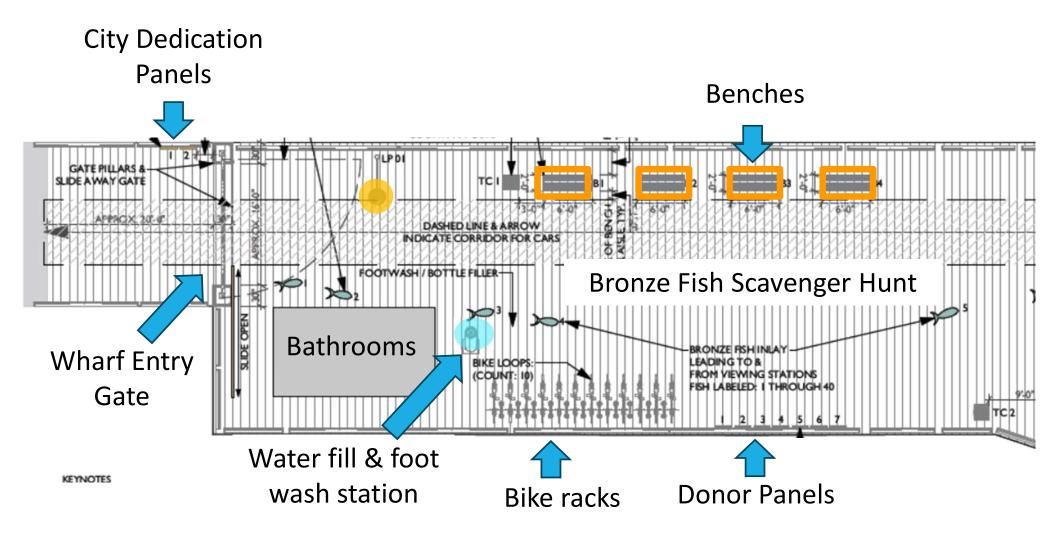

# Approved Plans



### **New Entryway**





#### 3 Bathrooms





### 1 water fill and foot cleaning station



Item 8 A.



### 10 Lights





### **4 Viewing Stations**





### **40 Benches**





### **4 Picnic Tables**





### 10 Trash Can





### **Artwork - Entry Columns**

### **Artwork** – Kathleen Crocetti Mosaic tile panels







### **Artwork - Donor Panels**

## **Artwork** – Kathleen Crocetti Mosaic tile panels





### **Artwork – Scavenger Hunt**

#### **Artwork - Sean Monaghan of the Bronze Works Fine Arts Foundry**

- 40 bronze art pieces proposed
- Artwork recessed into the wharf decking and created a meandering pathway to 4 viewing areas



Figure 4. Tilted view of bronze bas-relief Rockfish and installation method



Overhead Lights
Benches
Moveable Tables















Overhead Lights Benches Moveable Tables







**Overhead Lights** Benches **Moveable Tables** 







<E> WATER

# Water fill & foot wash station Viewing stations Bronze fish scavenger hunt

ABBRIVIATION LEGEND:



Item 8 A.





# Overhead Lights Benches Moveable Tables



## Timeline

## Near Term Timeline

| Item                                                      | Timing      |
|-----------------------------------------------------------|-------------|
| Cushman Contracting completes "heavy operations"          | 3-weeks     |
| Cushman Contracting complete scope of work                | End of June |
| Soft opening with periodic closures for contractor access | Early July  |
| Grand Opening                                             | August 14   |

Longer Term Timel