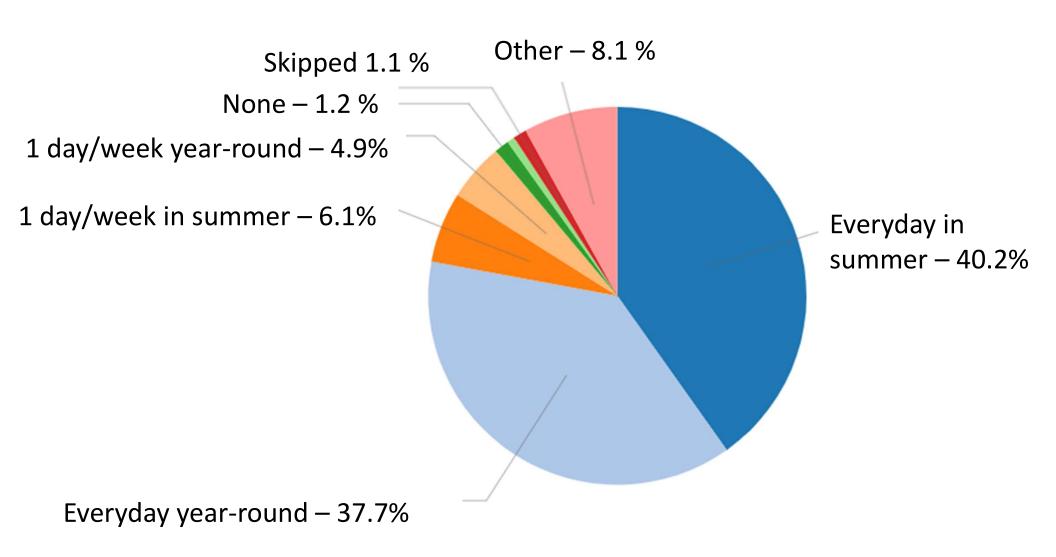

- A. Temporary Wharf Use Plan Recommended Action: Review the Temporary Wharf Plan and direct staff to apply for permits for the temporary use plan with the California Coastal Commission.
- B. FAC Bylaws Amendment <u>Recommended Action</u>: Adopt a resolution amending the Finance Advisory Committee Bylaws to change the composition of membership.
- **9. Adjournment -** The next meeting of the City Council is on May 16, 2024 at 6:00 PM.

**To:** City Council

**Subject:** Agenda Item 8-A- Temporary Wharf Plan

Follow Up Flag: Follow up Flag Status: Flagged

Mayor and City Council,

I would like to address the recent Wharf Temporary Use survey plan and better understand why the Capitola Village & Wharf BIA was not involved in the discussions prior nor a collaboration regarding the Capitola Wharf Temporary Use Survey.