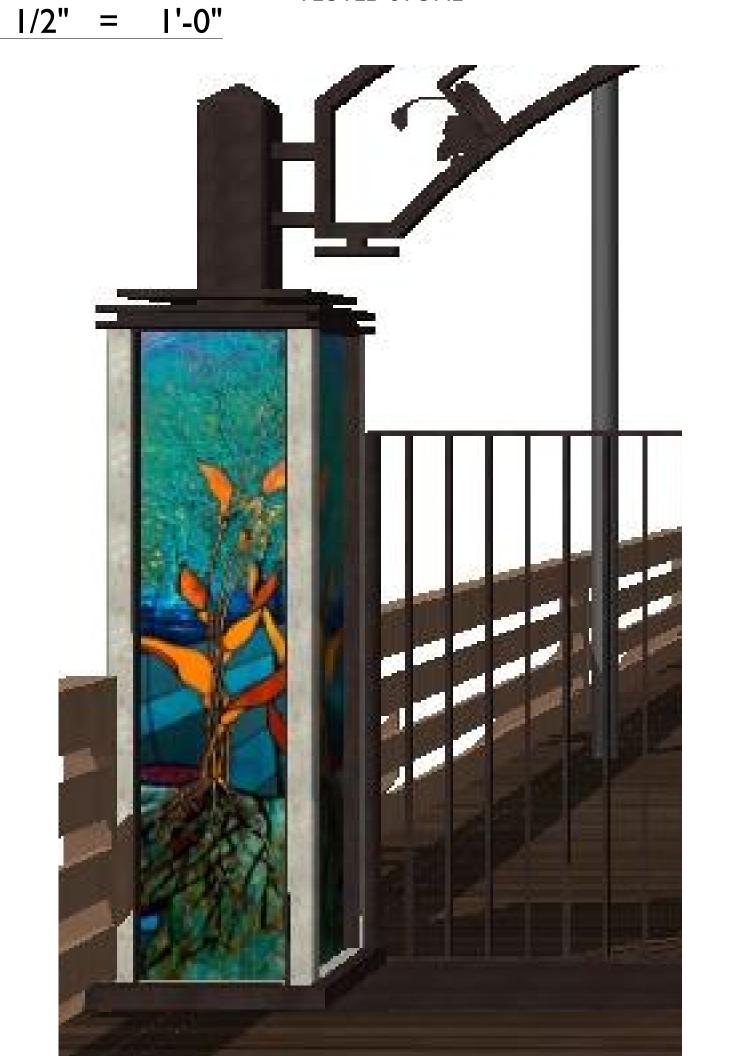

- A. Temporary Wharf Use Plan Recommended Action: Review the Temporary Wharf Plan and direct staff to apply for permits for the temporary use plan with the California Coastal Commission.
- B. FAC Bylaws Amendment <u>Recommended Action</u>: Adopt a resolution amending the Finance Advisory Committee Bylaws to change the composition of membership.
- **9. Adjournment -** The next meeting of the City Council is on May 16, 2024 at 6:00 PM.