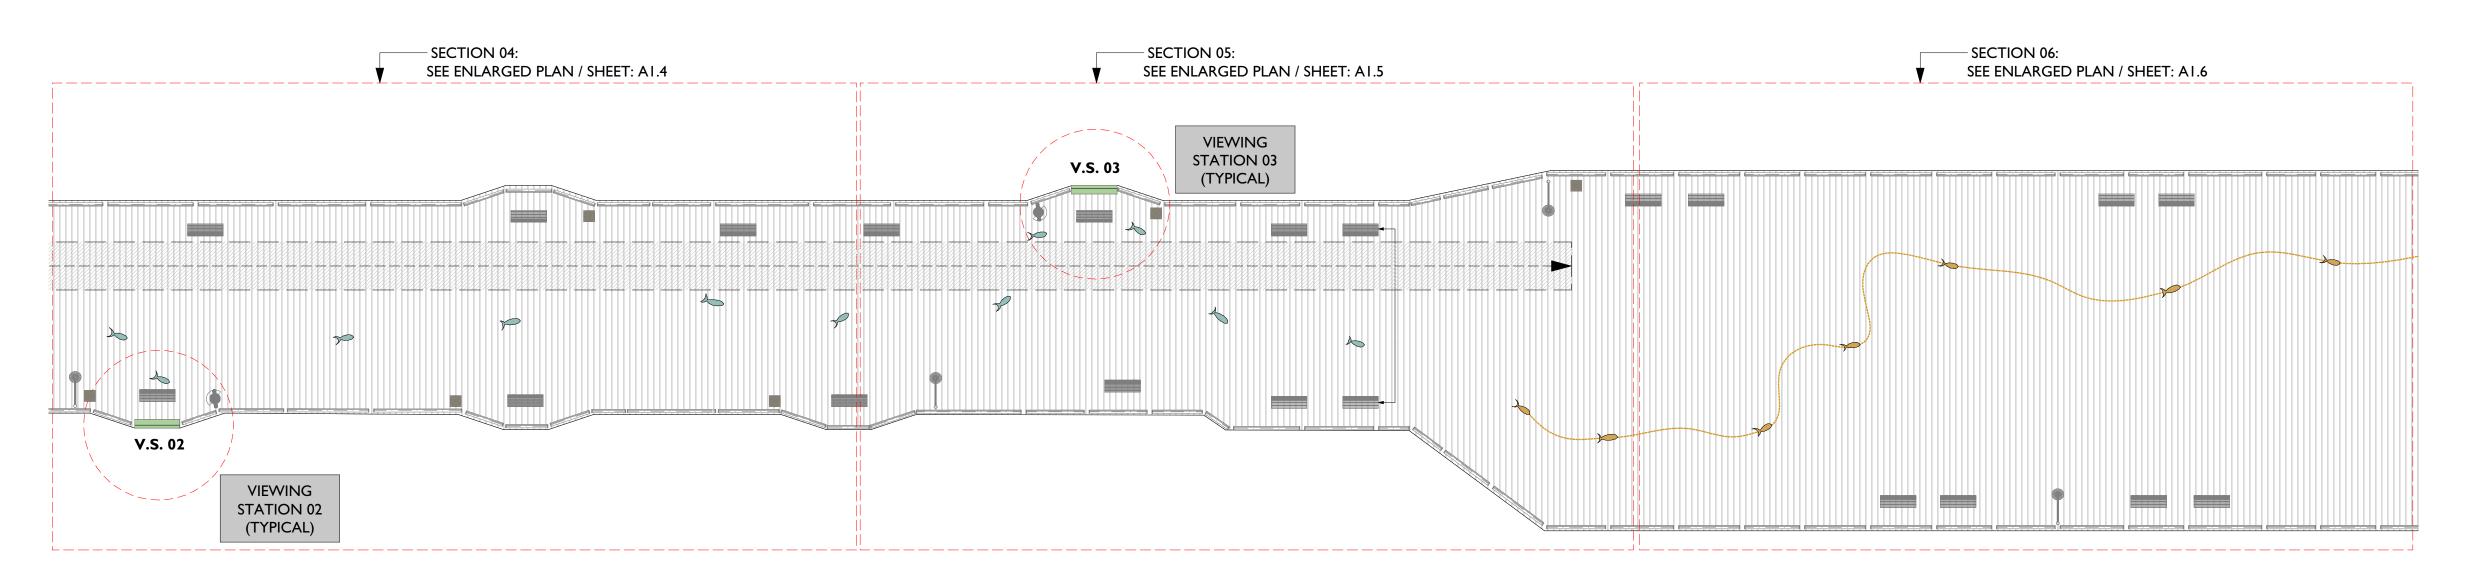

- A. Temporary Wharf Use Plan Recommended Action: Review the Temporary Wharf Plan and direct staff to apply for permits for the temporary use plan with the California Coastal Commission.
- B. FAC Bylaws Amendment <u>Recommended Action</u>: Adopt a resolution amending the Finance Advisory Committee Bylaws to change the composition of membership.
- **9. Adjournment -** The next meeting of the City Council is on May 16, 2024 at 6:00 PM.