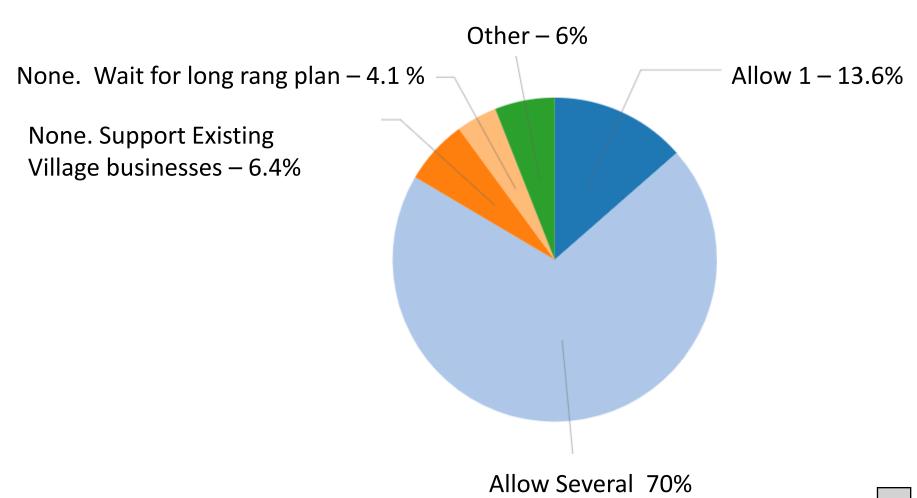

Wharf Temporary Use Plan.

Fiscal Impact: None.

### Attachments:

1. Survey Results

2. Wharf Plan Set

Report Prepared By: Katie Herlihy, Community Development Director

Reviewed By: Julia Gautho, City Clerk

Approved By: Jamie Goldstein, City Manager

-

<sup>&</sup>lt;sup>2</sup> Dependent on agreement on temporary lease. Buoys: May 1 through September 30

# Wharf Temporary Use Survey Results April 2024

## Q1. Which best describes you?



Q2. Approximately, how often did you visit the Wharf when it was open?



Q3. Select all activities you previously enjoyed when visiting the Whart.



Q4. Which of the following temporary activities would you support on the Wharr?



# **Temporary Use Survey Results**

Item 8 A.

Q5. Number of temporary food and beverage vendors City should allow:



## Q6. Frequency of temporary food and beverage service:



#### Q7. Vendor duration. Lease a site or rotate vendors?



### Q8. Type of temporary food and beverage preferred:



### Q9. Preferred type of structure for mobile food and beverage:



### Q10. Should food & beverage have a unified design?



# Q11. Which best represents your opinion on temporary live entertainment on the Wharf?

Skipped – 0.6%



# Q12. Which best represents your preference on frequency of entertainment on Wharf?



# Q13. If Jade Street Community Center closes temporarily, which best represents you opinion for recreation classes on the Wharf?



#### Q14. Please share other input and ideas:

Mobile Food Vendors

Beer and Wine Sales/Beer Garden

Live Entertainment/Stage/Dancing

Active recreation classes

Ar