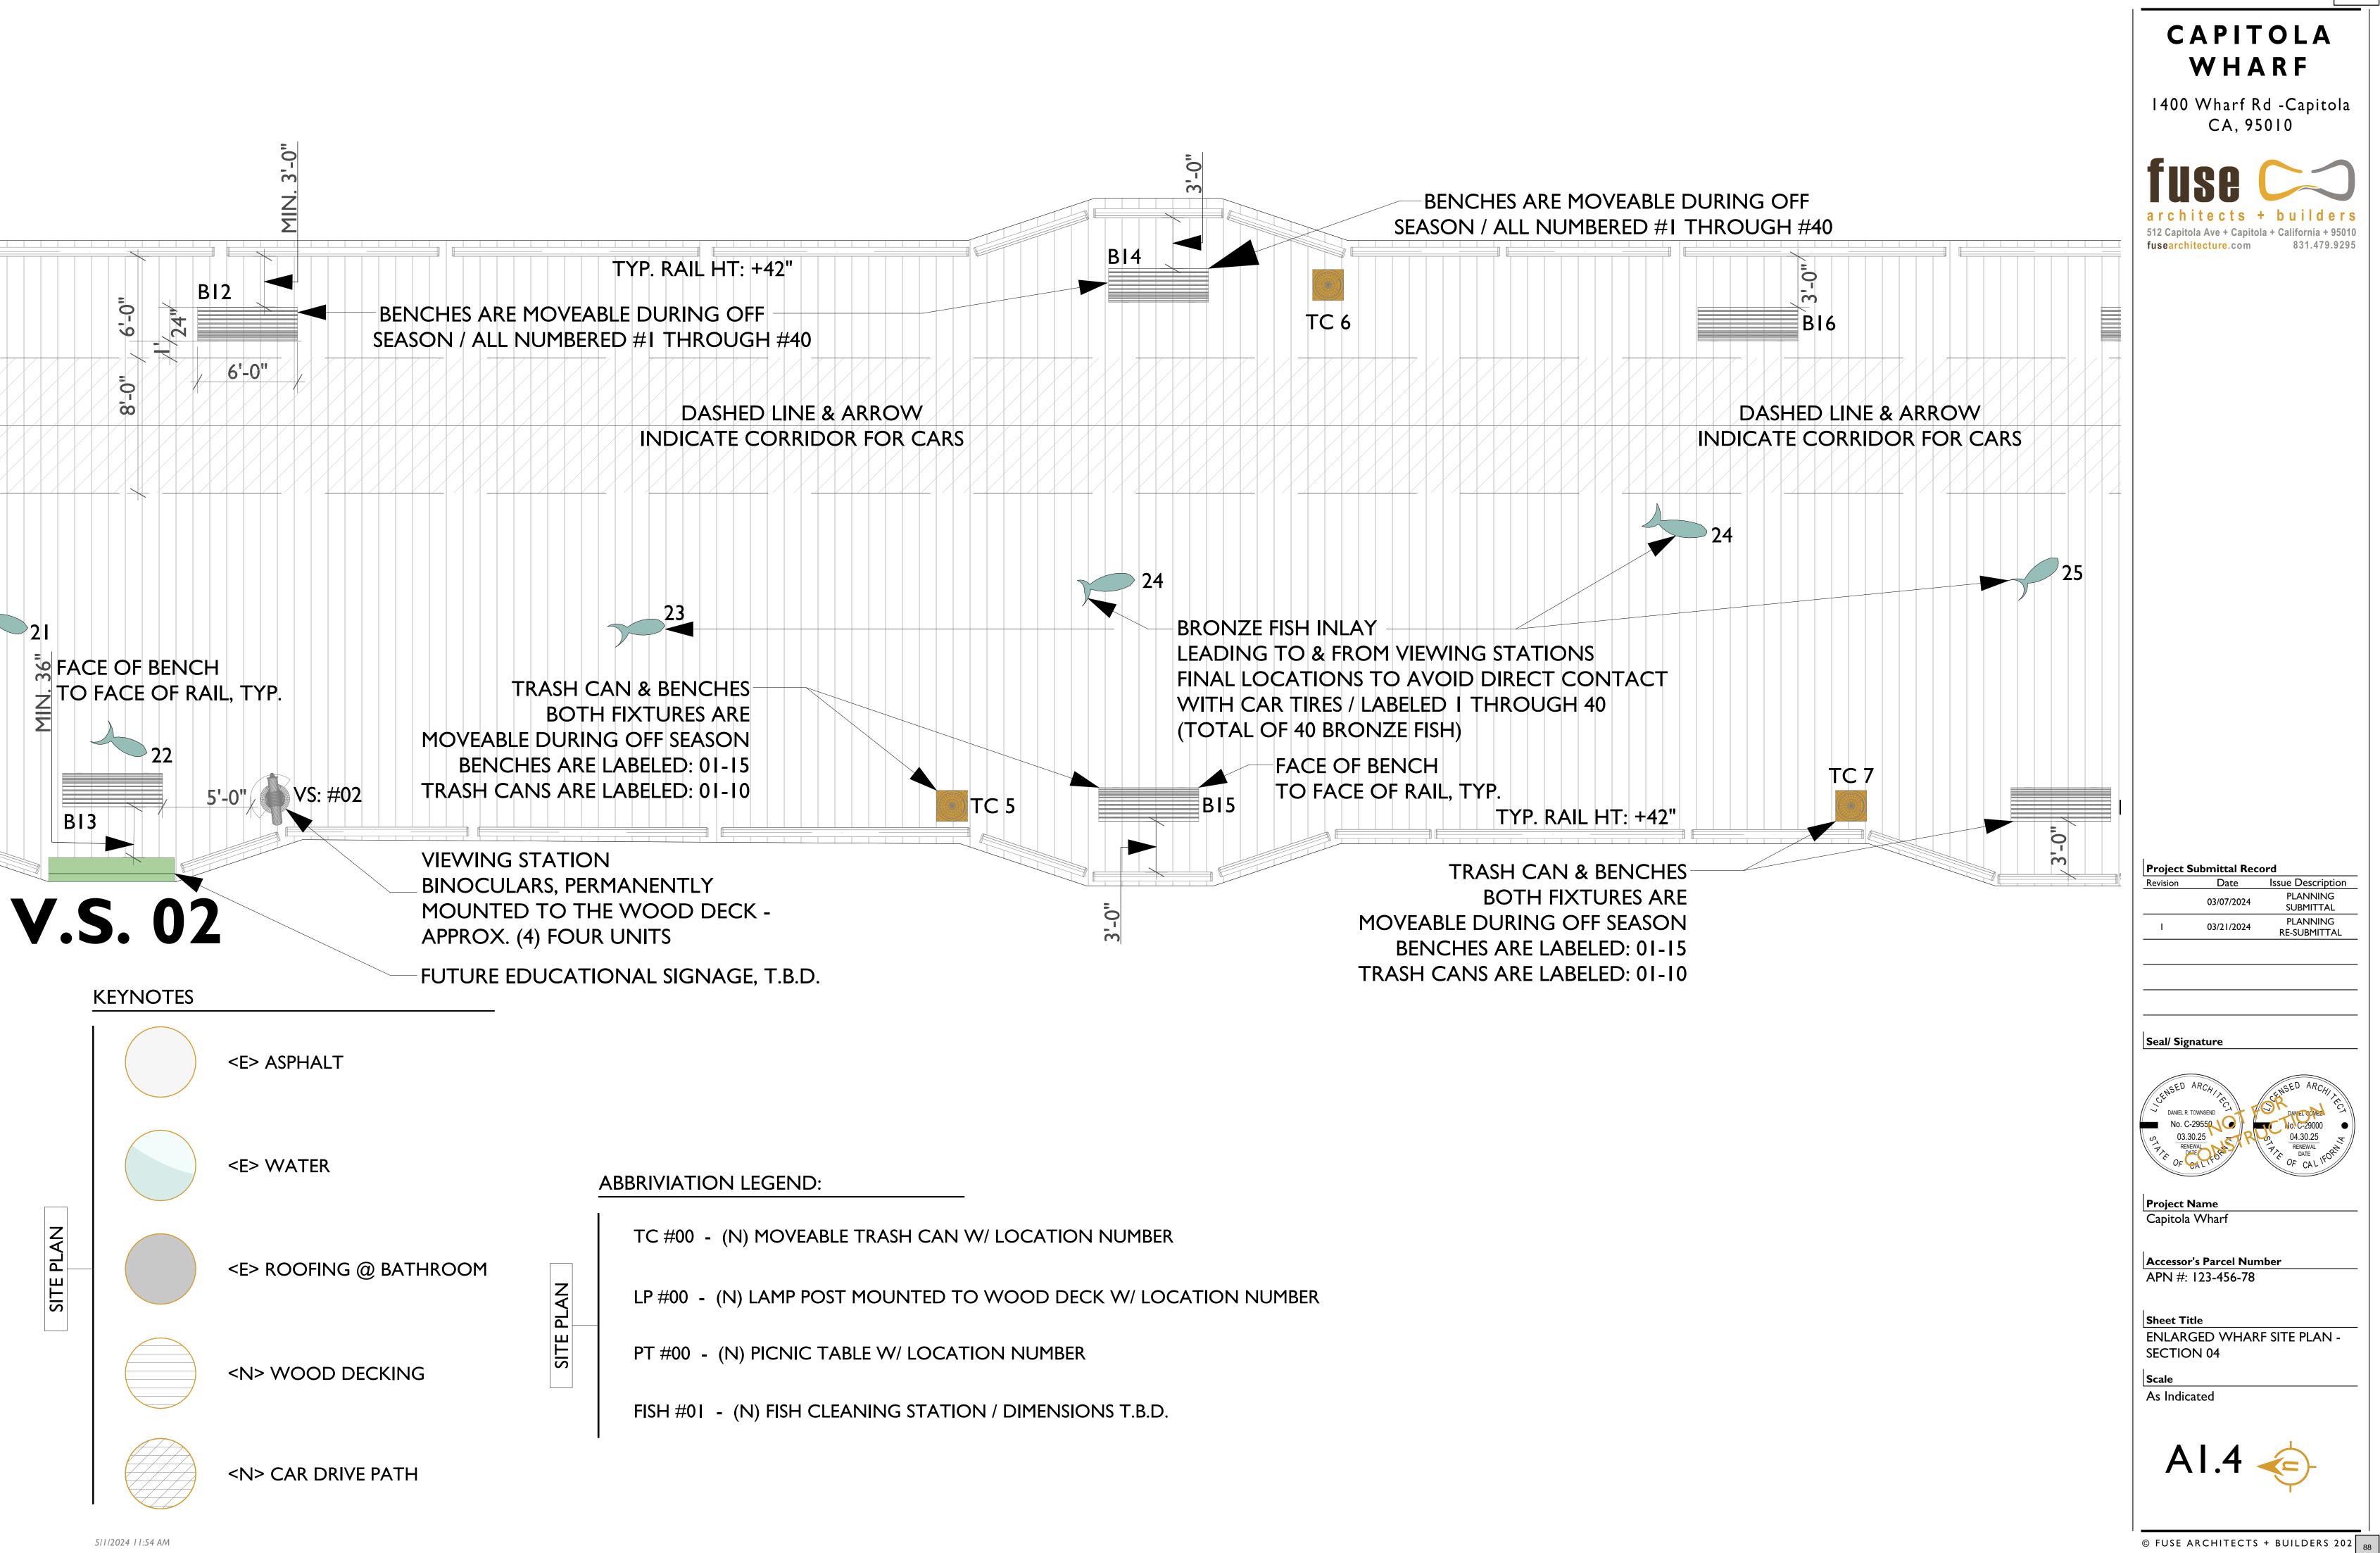

- A. Temporary Wharf Use Plan Recommended Action: Review the Temporary Wharf Plan and direct staff to apply for permits for the temporary use plan with the California Coastal Commission.
- B. FAC Bylaws Amendment <u>Recommended Action</u>: Adopt a resolution amending the Finance Advisory Committee Bylaws to change the composition of membership.
- **9. Adjournment -** The next meeting of the City Council is on May 16, 2024 at 6:00 PM.