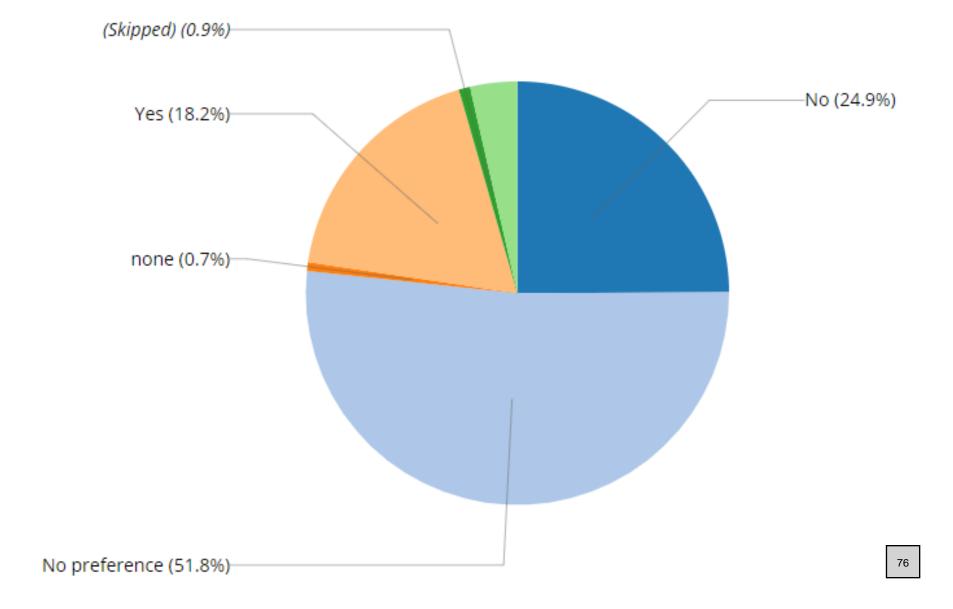

nt on temporary lease. Buoys: May 1 through September 30

# Wharf Temporary Use Survey Results April 2024

## Q1. Which best describes you?



Q2. Approximately, how often did you visit the Wharf when it was open?



Q3. Select all activities you previously enjoyed when visiting the Whart.



Q4. Which of the following temporary activities would you support on the Wharr?



# **Temporary Use Survey Results**

Item 8 A.

Q5. Number of temporary food and beverage vendors City should allow:



## Q6. Frequency of temporary food and beverage service:



#### Q7. Vendor duration. Lease a site or rotate vendors?



### Q8. Type of temporary food and beverage preferred:



### Q9. Preferred type of structure for mobile food and beverage:



### Q10. Should food & beverage have a unified design?



# Q11. Which best represents your opinion on temporary live entertainment on the Wharf?

Skipped – 0.6%



# Q12. Which best represents your preference on frequency of entertainment on Wharf?



# Q13. If Jade Street Community Center closes temporarily, which best represents you opinion for recreation classes on the Wharf?



#### Q14. Please share other input and ideas:

Mobile Food Vendors

Beer and Wine Sales/Beer Garden

Live Entertainment/Stage/Dancing

Active recreation classes

Artsy Backdrop for Social Media post

Dogs on Leash

Retail shops

**Educational Interactive Displays** 

**Education Classes** 

Barge adjacent to Wharf for food and entertainment

Fashion Runway

**Zipline** 

Temporary Markets (farms, fish, arts and crafts)

### Q14. Please share other input and ideas: