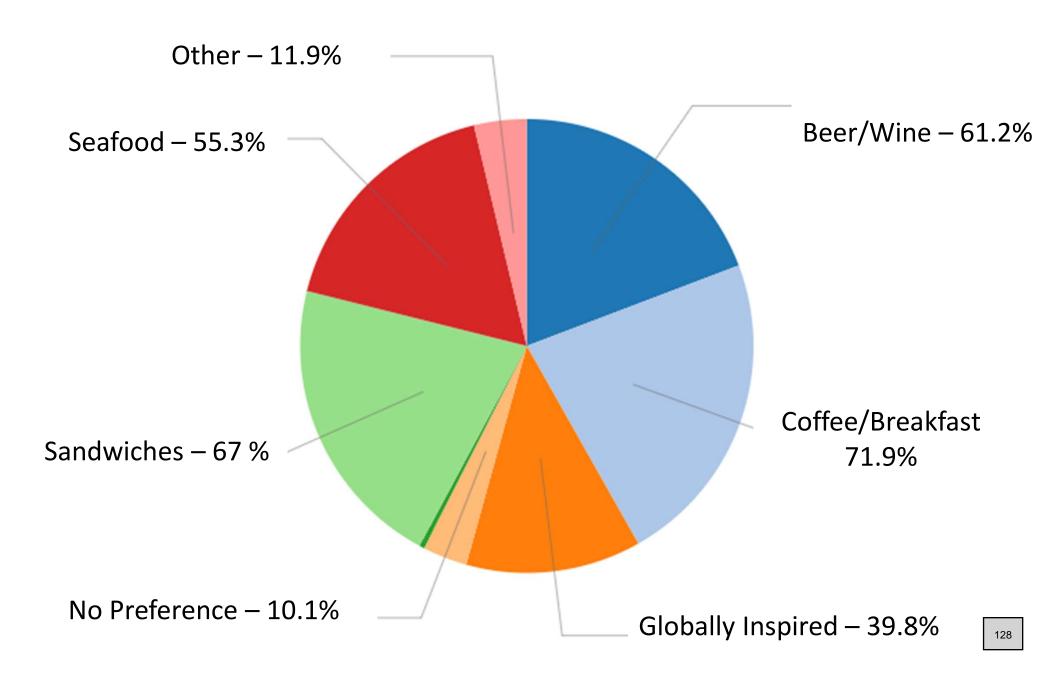

- A. Temporary Wharf Use Plan Recommended Action: Review the Temporary Wharf Plan and direct staff to apply for permits for the temporary use plan with the California Coastal Commission.
- B. FAC Bylaws Amendment <u>Recommended Action</u>: Adopt a resolution amending the Finance Advisory Committee Bylaws to change the composition of membership.
- **9. Adjournment -** The next meeting of the City Council is on May 16, 2024 at 6:00 PM.

**To:** City Council

**Subject:** Agenda Item 8-A- Temporary Wharf Plan

Follow Up Flag: Follow up Flag Status: Flagged

Mayor and City Council,

I would like to address the recent Wharf Temporary Use survey plan and better understand why the Capitola Village & Wharf BIA was not involved in the discussions prior nor a collaboration regarding the Capitola Wharf Temporary Use Survey.