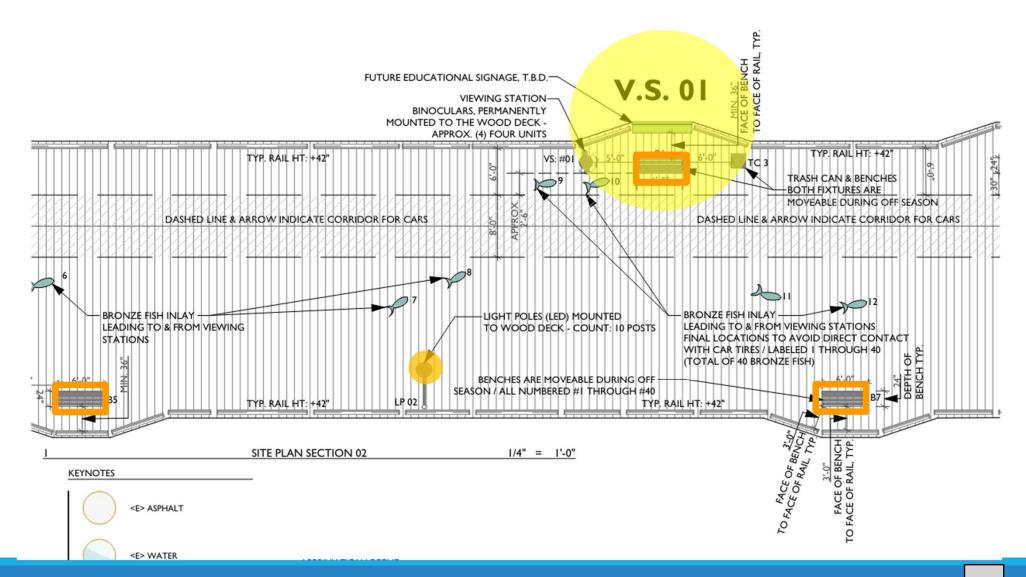

3 Bathrooms





### 1 water fill and foot cleaning station



Item 8 A.



### 10 Lights





### **4 Viewing Stations**





### **40 Benches**





### **4 Picnic Tables**





### 10 Trash Can





### **Artwork - Entry Columns**

### **Artwork** – Kathleen Crocetti Mosaic tile panels







### **Artwork - Donor Panels**

## **Artwork** – Kathleen Crocetti Mosaic tile panels





### **Artwork – Scavenger Hunt**

#### **Artwork - Sean Monaghan of the Bronze Works Fine Arts Foundry**

- 40 bronze art pieces proposed
- Artwork recessed into the wharf decking and created a meandering pathway to 4 viewing areas



Figure 4. Tilted view of bronze bas-relief Rockfish and installation method



Overhead Lights
Benches
Moveable Tables















Overhead Lights Benches Moveable Tables







**Overhead Lights** Benches **Moveable Tables** 







<E> WATER

# Water fill & foot wash station Viewing stations Bronze fish scavenger hunt

ABBRIVIATION LEGEND:



Item 8 A.





# Overhead Lights Benches Moveable Tables



## Timeline

## Near Term Timeline

| Item                                                      | Timing      |
|-----------------------------------------------------------|-------------|
| Cushman Contracting completes "heavy operations"          | 3-weeks     |
| Cushman Contracting complete scope of work                | End of June |
| Soft opening with periodic closures for contractor access | Early July  |
| Grand Opening                                             | August 14   |

Longer Term Timeline

|                                      | <b>Spring 2