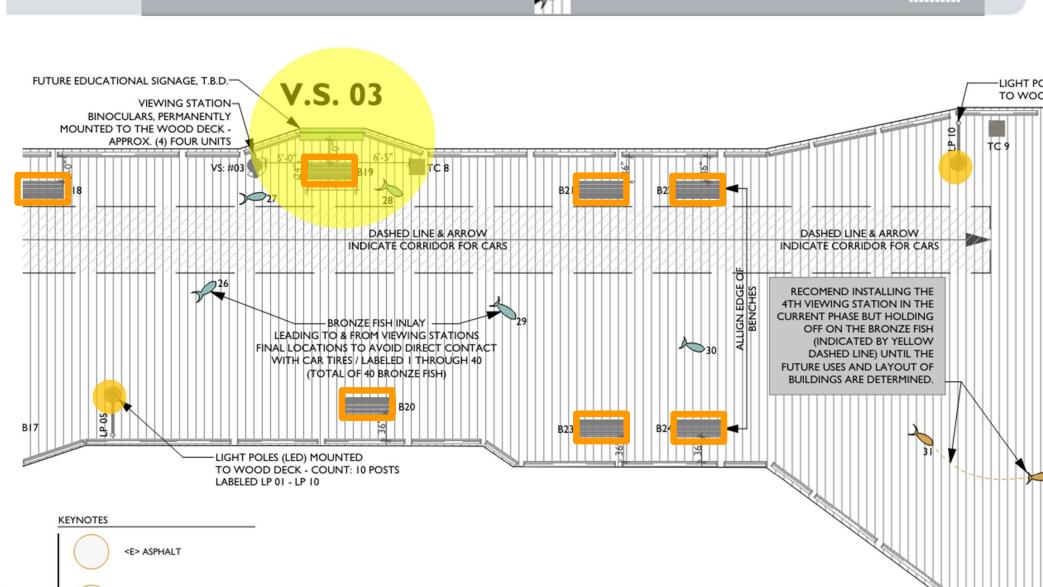

10 Trash Can





### **Artwork - Entry Columns**

### **Artwork** – Kathleen Crocetti Mosaic tile panels







### **Artwork - Donor Panels**

## **Artwork** – Kathleen Crocetti Mosaic tile panels





### **Artwork – Scavenger Hunt**

#### **Artwork - Sean Monaghan of the Bronze Works Fine Arts Foundry**

- 40 bronze art pieces proposed
- Artwork recessed into the wharf decking and created a meandering pathway to 4 viewing areas



Figure 4. Tilted view of bronze bas-relief Rockfish and installation method



Overhead Lights
Benches
Moveable Tables















Overhead Lights Benches Moveable Tables







**Overhead Lights** Benches **Moveable Tables** 







<E> WATER

# Water fill & foot wash station Viewing stations Bronze fish scavenger hunt

ABBRIVIATION LEGEND:



Item 8 A.





# Overhead Lights Benches Moveable Tables



## Timeline

## Near Term Timeline

| Item                                                      | Timing      |
|-----------------------------------------------------------|-------------|
| Cushman Contracting completes "heavy operations"          | 3-weeks     |
| Cushman Contracting complete scope of work                | End of June |
| Soft opening with periodic closures for contractor access | Early July  |
| Grand Opening                                             | August 14   |

Longer Term Timeline

|                                      | <b>Spring 2024</b> | Summer 2024 | Fall 2024 | Winter 2025 | <b>Spring 2025</b> | Summer 2025 | Fall 2025 | Winter 2026 | <b>Spring 2026</b> | Summer 2026 | Fall 2026 | Winter 2026 |
|-----------