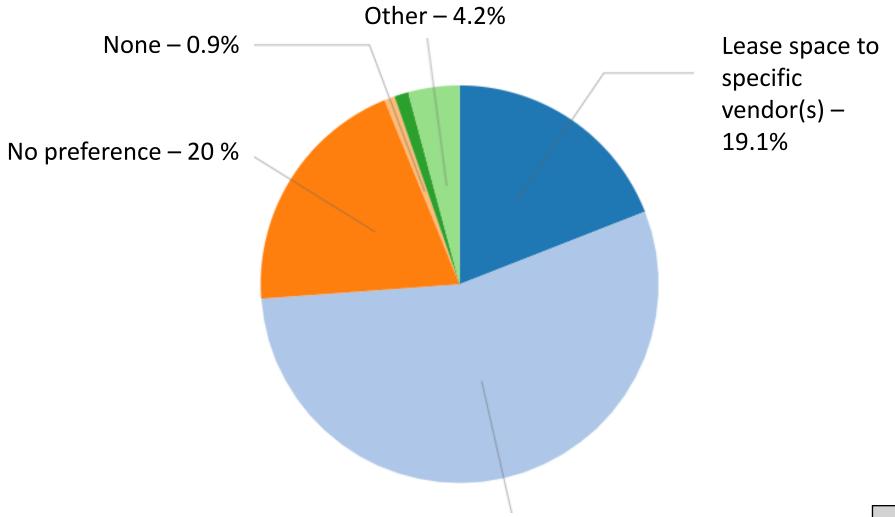

By: Katie Herlihy, Community Development Director

Reviewed By: Julia Gautho, City Clerk

Approved By: Jamie Goldstein, City Manager

-

<sup>&</sup>lt;sup>2</sup> Dependent on agreement on temporary lease. Buoys: May 1 through September 30

# Wharf Temporary Use Survey Results April 2024

## Q1. Which best describes you?



Q2. Approximately, how often did you visit the Wharf when it was open?



Q3. Select all activities you previously enjoyed when visiting the Whart.



Q4. Which of the following temporary activities would you support on the Wharr?



# **Temporary Use Survey Results**

Item 8 A.

Q5. Number of temporary food and beverage vendors City should allow:



## Q6. Frequency of temporary food and beverage service:



#### Q7. Vendor duration. Lease a site or rotate vendors?



### Q8. Type of temporary food and beverage preferred:



### Q9. Preferred type of structure for mobile food and beverage:



### Q10. Should food & beverage have a unified design?



# Q11. Which best represents your opinion on temporary live entertainment on the Wharf?

Skipped – 0.6%



# Q12. Which best represents your preference on frequency of entertainment on Wharf?



# Q13. If Jade Street Community Center closes temporarily, which best represents you opinion for recreation classes on the Wharf?



#### Q14. Please share other input and ideas:

Mobile Food Vendors

Beer and Wine Sales/Beer Garden

Live Entertainment/Stage/Dancing

Active recreation classes

Artsy Backdrop for Social Media post

Dogs on Leash

Retail shops

**Educational Interactive Displays** 

**Education Class