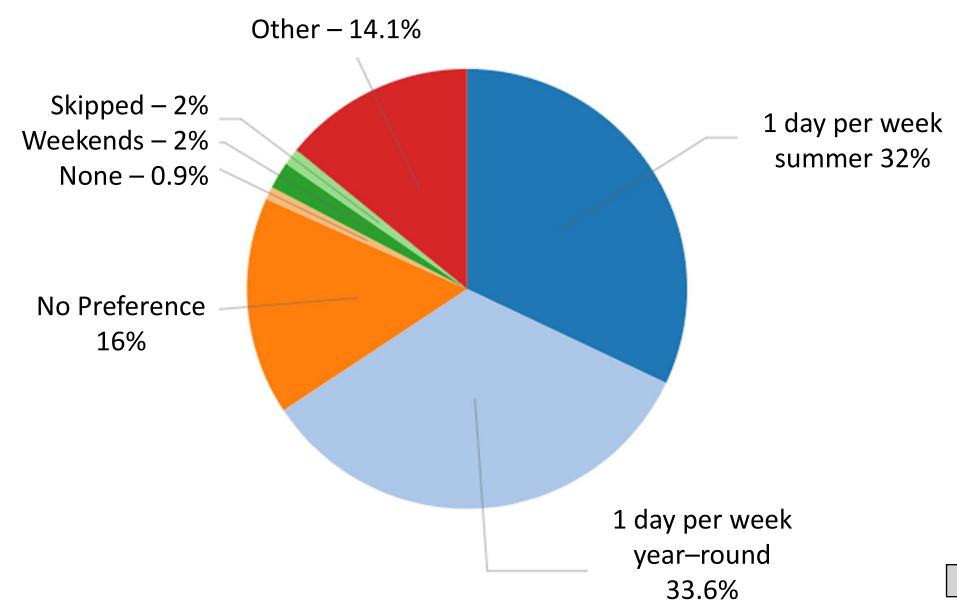

support on the Wharf?



Q5. Number of temporary food and beverage vendors City should allow:

None. Wait for long rang plan -4.1%

None. Support Existing Village businesses – 6.4%



Other – 6%

Allow Several 70%

## Q6. Frequency of temporary food and beverage service:



## Q7. Vendor duration. Lease a site or rotate vendors?



No lease. Rotate food and beverage vendors (54.8%

## Q8. Type of temporary food and beverage preferred:



## Q9. Preferred type of structure for mobile food and beverage:



## **Temporary Use Survey Results**

## Q10. Should food & beverage have a unified design?



## Q11. Which best represents your opinion on temporary live entertainment on the Wharf?

Skipped – 0.6%



## Q12. Which best represents your preference on frequency of entertainment on Wharf?



## **Temporary Use Survey Results**

Q13. If Jade Street Community Center closes temporarily, which best represents you opinion for recreation classes on the Wharf?



## Q14. Please share other input and ideas:

**Mobile Food Vendors** 

Beer and Wine Sales/Beer Garden

Live Entertainment/Stage/Dancing

Active recreation classes

Artsy Backdrop for Social Media post

Dogs on Leash

Retail shops

**Educational Interactive Displays** 

**Education Classes** 

Q14. Please share other input and ideas:

Barge adjacent to Wharf for food and entertainment

**Fashion Runway** 

**Zipline** 

Temporary Markets (farms, fish, arts and crafts)

## Temporary Use Survey Results

## Q14. Please share other input and ideas:

## Concerns:

Impact on Village Merchant. The City should not allow food and b