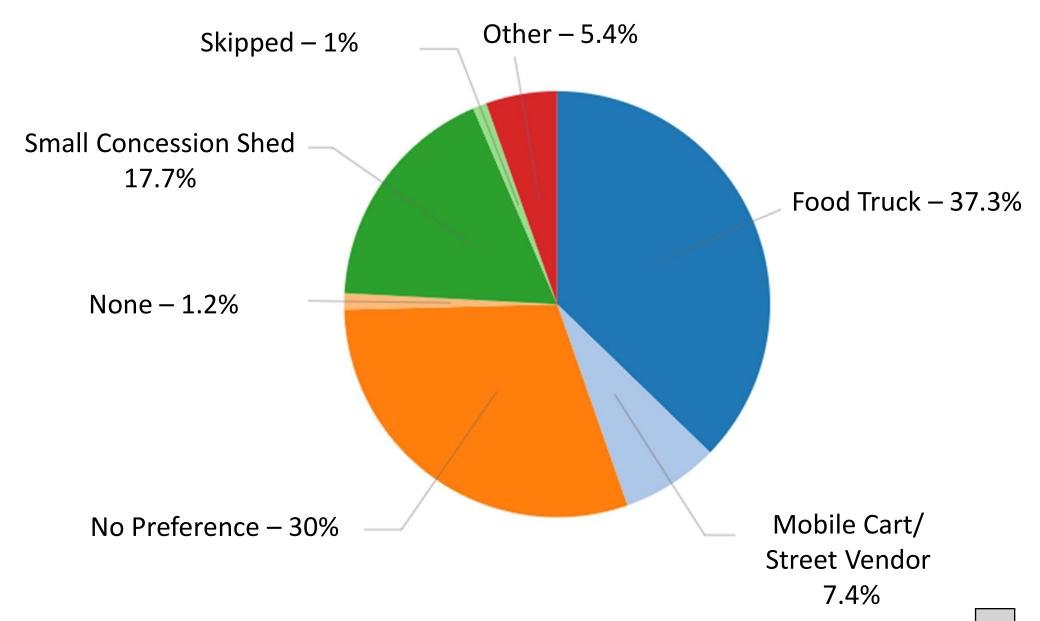

|

# Temporary Use Survey Results

## Q1. Which best describes you?



Q2. Approximately, how often did you visit the Wharf when it was open?



122

Q3. Select all activities you previously enjoyed when visiting the Wharf.



Q4. Which of the following temporary activities would you support on the Wharf?



Q5. Number of temporary food and beverage vendors City should allow:

None. Wait for long rang plan -4.1%

None. Support Existing Village businesses – 6.4%



Other – 6%

Allow Several 70%

## Q6. Frequency of temporary food and beverage service:



## Q7. Vendor duration. Lease a site or rotate vendors?



No lease. Rotate food and beverage vendors (54.8%

## Q8. Type of temporary food and beverage preferred:



## Q9. Preferred type of structure for mobile food and beverage:



## **Temporary Use Survey Results**

## Q10. Should food & beverage have a unified design?



## Q11. Which best represents your opinion on temporary live entertainment on the Wharf?

Skipped – 0.6%



## Q12. Which best represents your preference on frequency of entertainment on Wharf?



## **Temporary Use Survey Results**

Q13. If Jade Street Community Center closes temporarily, which best represents you opinion for recreation classes on the Wharf?



## Q14. Please share other input and ideas:

**Mobile Food Vendors** 

Beer and Wine Sales/Beer Garden

Live Entertainment/Stage/Dancing

Active recreation classes

Artsy Backdrop for Social Media post

Dogs on Leash

Retail shops

**Educational Interactive Displays** 

**Education Classes** 

Q14. Please share other input and ideas:

Ba