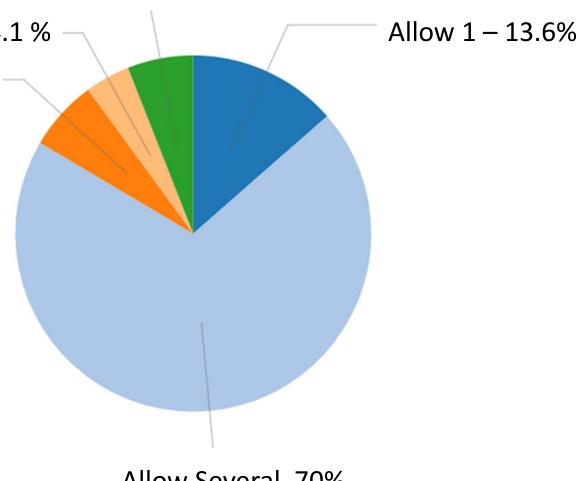

- A. Temporary Wharf Use Plan Recommended Action: Review the Temporary Wharf Plan and direct staff to apply for permits for the temporary use plan with the California Coastal Commission.
- B. FAC Bylaws Amendment <u>Recommended Action</u>: Adopt a resolution amending the Finance Advisory Committee Bylaws to change the composition of membership.
- **9. Adjournment -** The next meeting of the City Council is on May 16, 2024 at 6:00 PM.

**To:** City Council

**Subject:** Agenda Item 8-A- Temporary Wharf Plan

Follow Up Flag: Follow up Flag Status: Flagged

Mayor and City Council,

I would like to address the recent Wharf Temporary Use survey plan and better understand why the Capitola Village & Wharf BIA was not involved in the discussions prior nor a collaboration regarding the Capitola Wharf Temporary Use Survey.