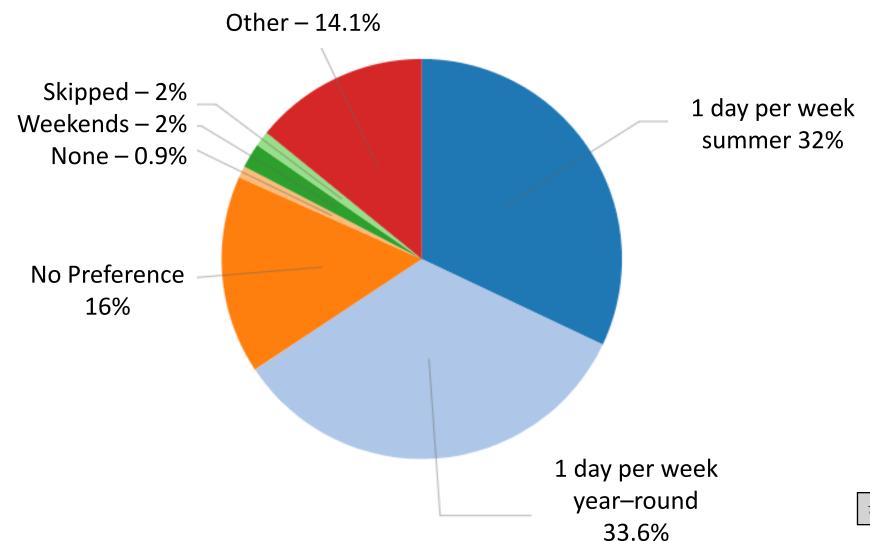

when it was open?



Q3. Select all activities you previously enjoyed when visiting the Whart.



Q4. Which of the following temporary activities would you support on the Wharr?



# **Temporary Use Survey Results**

Item 8 A.

Q5. Number of temporary food and beverage vendors City should allow:



## Q6. Frequency of temporary food and beverage service:



#### Q7. Vendor duration. Lease a site or rotate vendors?



### Q8. Type of temporary food and beverage preferred:



### Q9. Preferred type of structure for mobile food and beverage:



### Q10. Should food & beverage have a unified design?



# Q11. Which best represents your opinion on temporary live entertainment on the Wharf?

Skipped – 0.6%



# Q12. Which best represents your preference on frequency of entertainment on Wharf?



# Q13. If Jade Street Community Center closes temporarily, which best represents you opinion for recreation classes on the Wharf?



#### Q14. Please share other input and ideas:

Mobile Food Vendors

Beer and Wine Sales/Beer Garden

Live Entertainment/Stage/Dancing

Active recreation classes

Artsy Backdrop for Social Media post

Dogs on Leash

Retail shops

**Educational Interactive Displays** 

**Education Classes** 

Barge adjacent to Wharf for food and entertainment

Fashion Runway

**Zipline** 

Temporary Markets (farms, fish, arts and crafts)

### Q14. Please share other input and ideas:

#### Concerns:

Impact on Village Merchant. The City should not allow food and beverage vendors on the Wharf. There are plenty of restaurants in the Village and adding mobile vendors with take aw