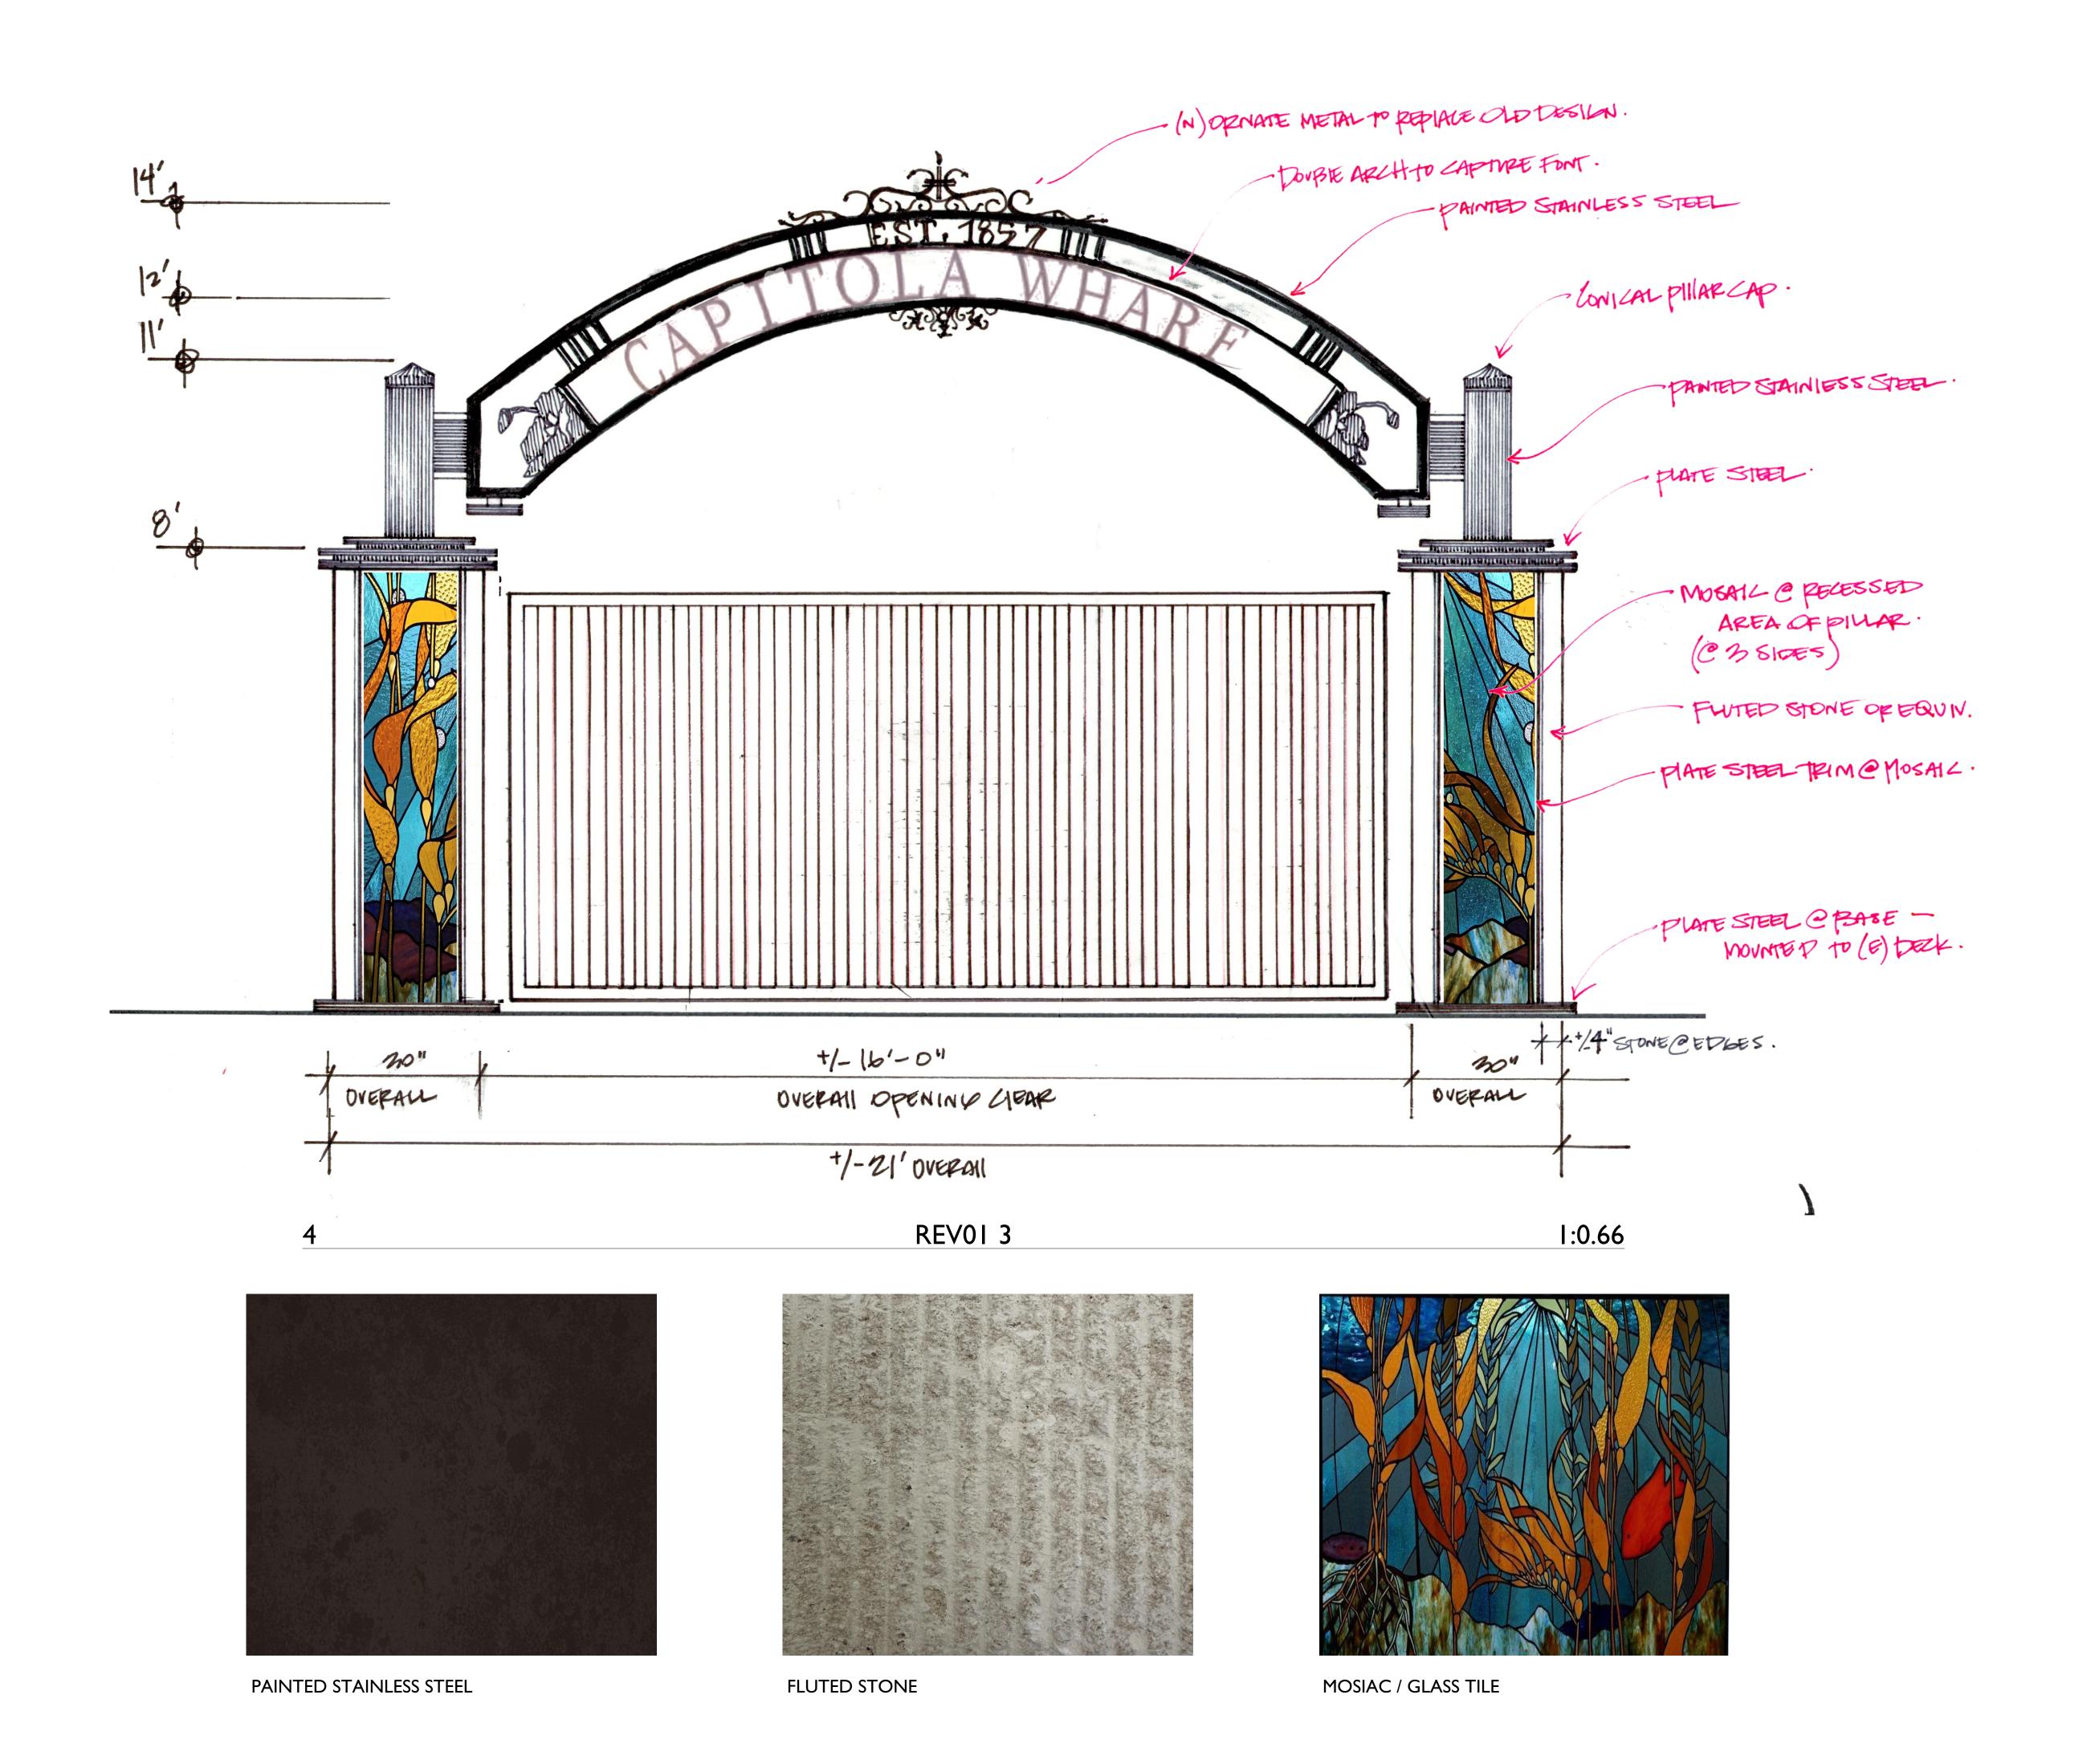

ECTION: #07

**Project Submittal Record** 

03/07/2024

03/21/2024

PLANNING SUBMITTAL

PLANNING RE-SUBMITTAL

Revision Date

Seal/ Signature

**Project Name** 

Sheet Title

As Indicated

Scale

Capitola Wharf

Accessor's Parcel Number

WHARF SITE PLAN - OVERALL

APN #: 123-456-78



Issue Description SUBMITTAL **RE-SUBMITTAL** 













LP #00 - (N) LAMP POST MOUNTED TO WOOD DECK W/ LOCATION NUMBER

PT #00 - (N) PICNIC TABLE W/ LOCATION NUMBER

FISH #01 - (N) FISH CLEANING STATION / DIMENSIONS T.B.D.

<N> WOOD DECKING

<N> CAR DRIVE PATH



### CAPITOLA WHARF

1400 Wharf Rd -Capitola CA, 95010







PLANNING SUBMITTAL

PLANNING RE-SUBMITTAL

Project Name
Capitola Wharf

Accessor's Parcel Number APN #: 123-456-78

Sheet Title

REVISED SCHEMATIC - WHARF
ENTRY

Scale
As Indicated

A2





### **MATERIALS:**



PAINTED STAINLESS STEEL



FLUTED STONE





3D IMAGE TO ILLUSTRATE DESIGN INTENT - PILLAR DETAIL

CAPITOLA WHARF

1400 Wharf Rd -Capitola CA, 95010



Project Submittal Record

Revision Date Issue Date

PLot

03/07/2024 PLANNING SUBMITTAL

I 03/21/2024 PLANNING PLANNING RE-SUBMITTAL

Seal/ Signature



Project Name
Capitola Wharf

Accessor's Parcel Number
APN #: 123-456-78

Sheet Title
WHARF ENTRY

Scale
As Indicated

**A3** 

© FUSE ARCHITECTS + BUILDERS 202 93

3D IMAGE TO ILLUSTRATE DESIGN INTENT

CAPITOLA

PLANNING SUBMITTAL PLANNING RE-SUBMITTAL

5/1/2024 11:54 AM

© FUSE ARCHITECTS + BUILDERS 202 94



**ENTRANCE VIEW** 

### CAPITOLA WHARF

1400 Wharf Rd -Capitola CA, 95010



Project Submittal Record

Revision Date Issue Description

03/07/2024 PLANNING S