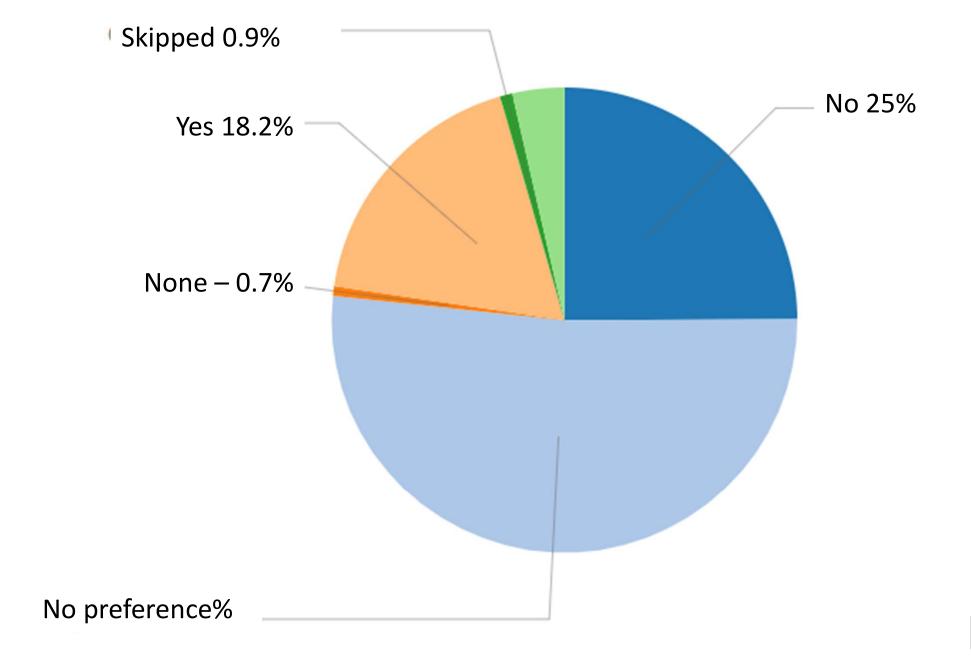

y, how often did you visit the Wharf when it was open?



122

Q3. Select all activities you previously enjoyed when visiting the Wharf.



Q4. Which of the following temporary activities would you support on the Wharf?



Q5. Number of temporary food and beverage vendors City should allow:

None. Wait for long rang plan -4.1%

None. Support Existing Village businesses – 6.4%



Other – 6%

Allow Several 70%

## Q6. Frequency of temporary food and beverage service:



## Q7. Vendor duration. Lease a site or rotate vendors?



No lease. Rotate food and beverage vendors (54.8%

## Q8. Type of temporary food and beverage preferred:



## Q9. Preferred type of structure for mobile food and beverage:



## **Temporary Use Survey Results**

## Q10. Should food & beverage have a unified design?



## Q11. Which best represents your opinion on temporary live entertainment on the Wharf?

Skipped – 0.6%



## Q12. Which best represents your preference on frequency of entertainment on Wharf?



## **Temporary Use Survey Results**

Q13. If Jade Street Community Center closes temporarily, which best represents you opinion for recreation classes on the Wharf?



## Q14. Please share other input and ideas:

**Mobile Food Vendors** 

Beer and Wine Sales/Beer Garden

Live Entertainment/Stage/Dancing

Active recreation classes

Artsy Backdrop for Social Media post

Dogs on Leash

Retail shops

**Educational Interactive Displays** 

**Education Classes** 

Q14. Please share other input and ideas:

Barge adjacent to Wharf for food and entertainment

**Fashion Runway** 

**Zipline** 

Temporary