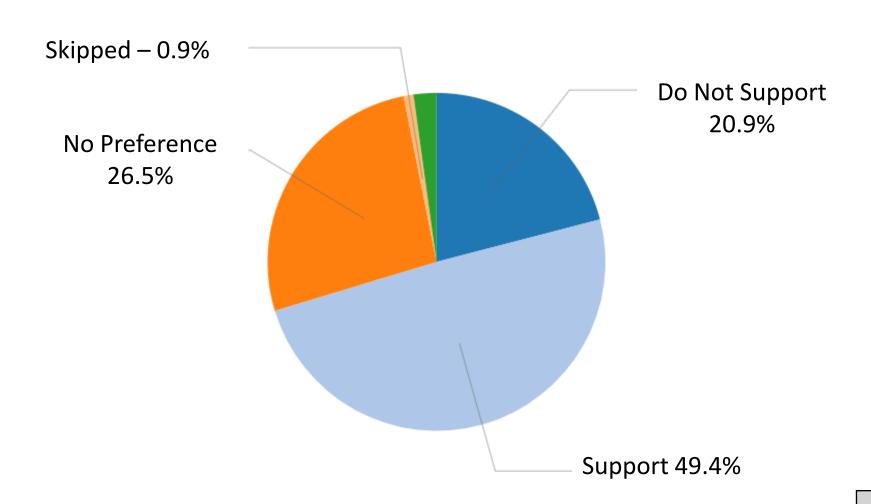

ry activities would you support on the Wharr?



# **Temporary Use Survey Results**

Item 8 A.

Q5. Number of temporary food and beverage vendors City should allow:



## Q6. Frequency of temporary food and beverage service:



#### Q7. Vendor duration. Lease a site or rotate vendors?



### Q8. Type of temporary food and beverage preferred:



### Q9. Preferred type of structure for mobile food and beverage:



### Q10. Should food & beverage have a unified design?



# Q11. Which best represents your opinion on temporary live entertainment on the Wharf?

Skipped – 0.6%



# Q12. Which best represents your preference on frequency of entertainment on Wharf?



# Q13. If Jade Street Community Center closes temporarily, which best represents you opinion for recreation classes on the Wharf?



#### Q14. Please share other input and ideas:

Mobile Food Vendors

Beer and Wine Sales/Beer Garden

Live Entertainment/Stage/Dancing

Active recreation classes

Artsy Backdrop for Social Media post

Dogs on Leash

Retail shops

**Educational Interactive Displays** 

**Education Classes** 

Barge adjacent to Wharf for food and entertainment

Fashion Runway

**Zipline** 

Temporary Markets (farms, fish, arts and crafts)

### Q14. Please share other input and ideas:

#### Concerns:

Impact on Village Merchant. The City should not allow food and beverage vendors on the Wharf. There are plenty of restaurants in the Village and adding mobile vendors with take away from their business.

Open Space on Wharf. The City should limit programmed usable space to maintain public open space on Wharf

*