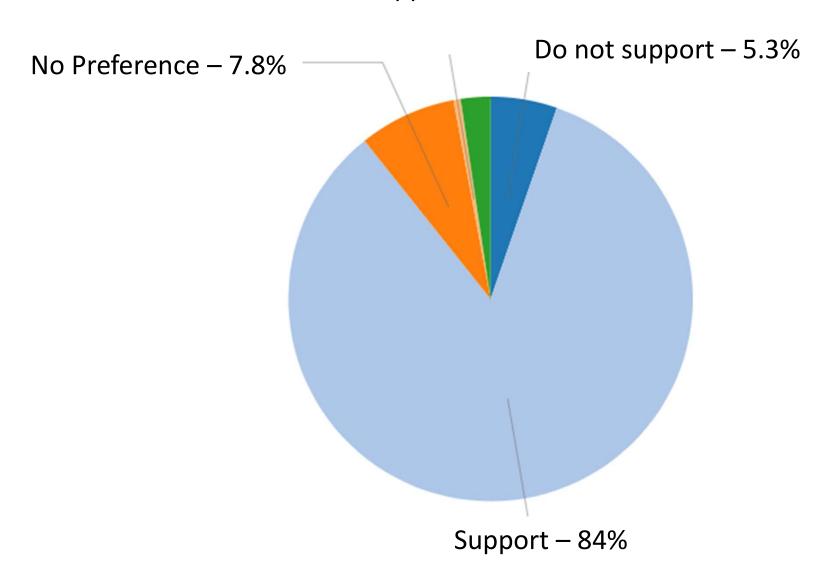

yed when visiting the Wharf.



Q4. Which of the following temporary activities would you support on the Wharf?



Q5. Number of temporary food and beverage vendors City should allow:

None. Wait for long rang plan -4.1%

None. Support Existing Village businesses – 6.4%



Other – 6%

Allow Several 70%

## Q6. Frequency of temporary food and beverage service:



## Q7. Vendor duration. Lease a site or rotate vendors?



No lease. Rotate food and beverage vendors (54.8%

## Q8. Type of temporary food and beverage preferred:



## Q9. Preferred type of structure for mobile food and beverage:



## **Temporary Use Survey Results**

## Q10. Should food & beverage have a unified design?



## Q11. Which best represents your opinion on temporary live entertainment on the Wharf?

Skipped – 0.6%



## Q12. Which best represents your preference on frequency of entertainment on Wharf?



## **Temporary Use Survey Results**

Q13. If Jade Street Community Center closes temporarily, which best represents you opinion for recreation classes on the Wharf?



## Q14. Please share other input and ideas:

**Mobile Food Vendors** 

Beer and Wine Sales/Beer Garden

Live Entertainment/Stage/Dancing

Active recreation classes

Artsy Backdrop for Social Media post

Dogs on Leash

Retail shops

**Educational Interactive Displays** 

**Education Classes** 

Q14. Please share other input and ideas:

Barge adjacent to Wharf for food and entertainment

**Fashion Runway** 

**Zipline** 

Temporary Markets (farms, fish, arts and crafts)

## Temporary Use Survey Results

## Q14. Please share other input a