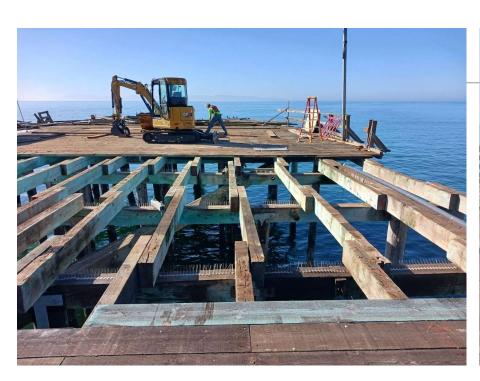

- A. Temporary Wharf Use Plan Recommended Action: Review the Temporary Wharf Plan and direct staff to apply for permits for the temporary use plan with the California Coastal Commission.
- B. FAC Bylaws Amendment <u>Recommended Action</u>: Adopt a resolution amending the Finance Advisory Committee Bylaws to change the composition of membership.
- **9. Adjournment -** The next meeting of the City Council is on May 16, 2024 at 6:00 PM.