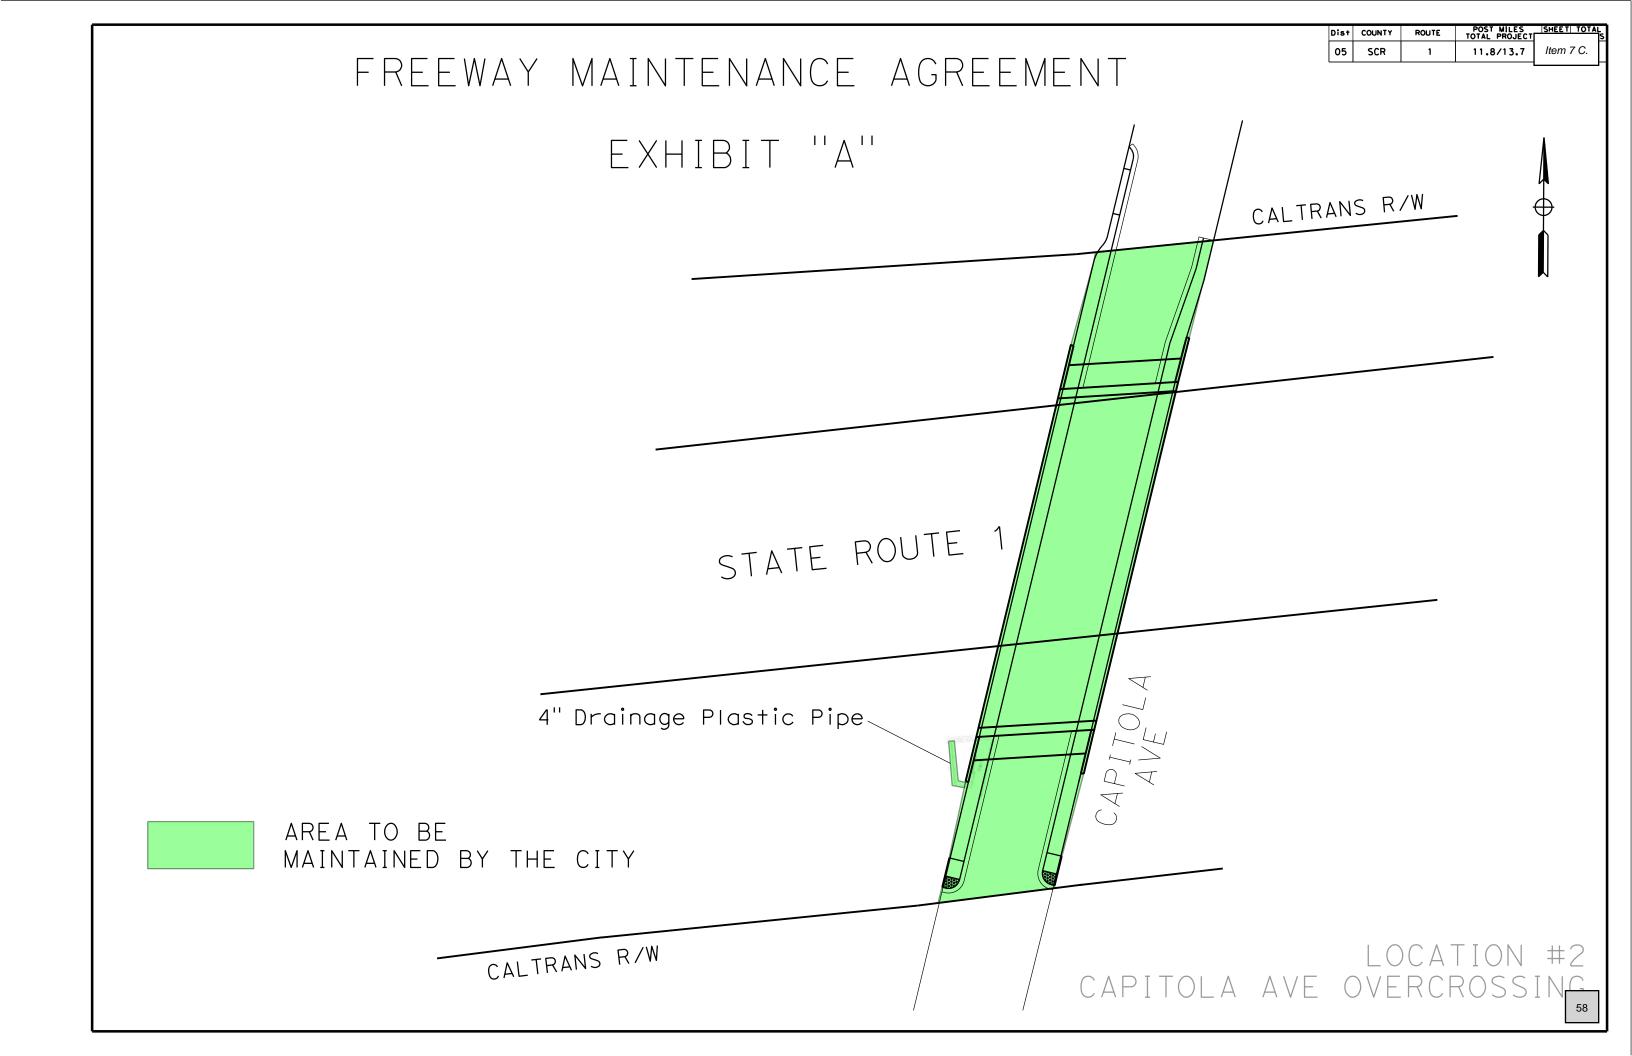

- A. City Council Meeting Minutes

  Recommended Action: Approve minutes from the regular meeting on April 25, 2024.
- B. City Check Registers
  <u>Recommended Action</u>: Approve check registers dated April 19, 2024, and April 26, 2024.
- C. Freeway Maintenance Agreement for Portions of Highway 1 <u>Recommended Action</u>: Approve the Freeway Maintenance Agreement (FMA) with the State of California Department of Transportation (Caltrans) and authorize the City Manager and Mayor to execute the agreement.
- D. Long Term Usage of the Capitola Wharf <u>Recommended Action</u>: Authorize staff to issue a Request for Proposals for outreach, planning and design services for the long-term Capitola Wharf Use and Structure Plan.