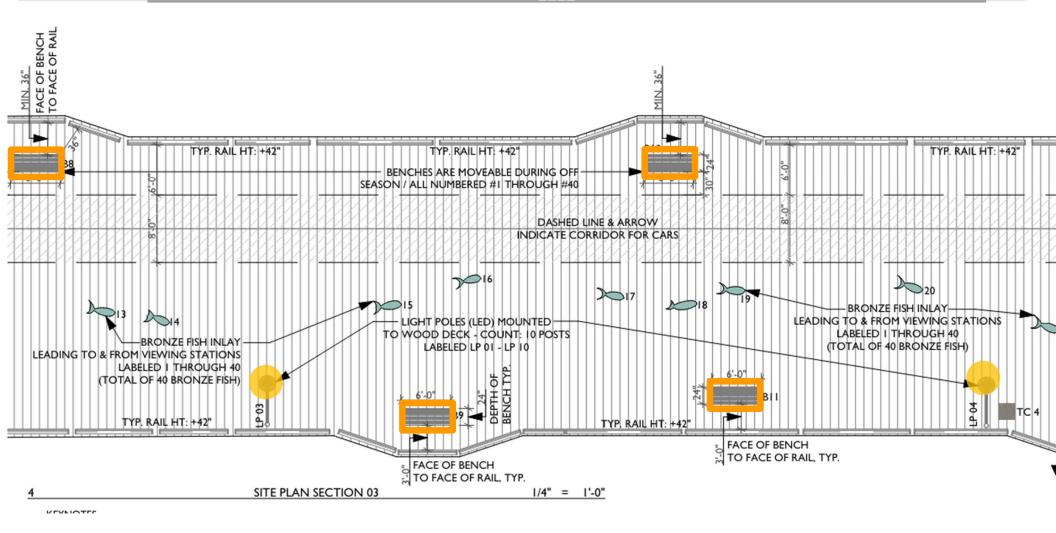

Approved Plans



### **New Entryway**





#### 3 Bathrooms





### 1 water fill and foot cleaning station



Item 8 A.



### 10 Lights





### **4 Viewing Stations**





### **40 Benches**





### **4 Picnic Tables**





### 10 Trash Can





### **Artwork - Entry Columns**

### **Artwork** – Kathleen Crocetti Mosaic tile panels







### **Artwork - Donor Panels**

## **Artwork** – Kathleen Crocetti Mosaic tile panels





### **Artwork – Scavenger Hunt**

#### **Artwork - Sean Monaghan of the Bronze Works Fine Arts Foundry**

- 40 bronze art pieces proposed
- Artwork recessed into the wharf decking and created a meandering pathway to 4 viewing areas



Figure 4. Tilted view of bronze bas-relief Rockfish and installation method



Overhead Lights
Benches
Moveable Tables















Overhead Lights Benches Moveable Tables







**Overhead Lights** Benches **Moveable Tables** 







<E> WATER

# Water fill & foot wash station Viewing stations Bronze fish scavenger hunt

ABBRIVIATION LEGEND:



Item 8 A.





# Overhead Lights Benches Moveable Tables



## Timeline

## Near Term Timeline

| Item                                                      | Timing      |
|-----------------------------------------------------------|-------------|
| Cushman Contracting completes "heavy operations"          | 3-weeks     |
| Cushman Contracting complete scope of work                | End of June |
| Soft opening with periodic closures for contractor access | Early July  |
| Grand Opening                                             | August 14   |

Longer Term Timeline

|