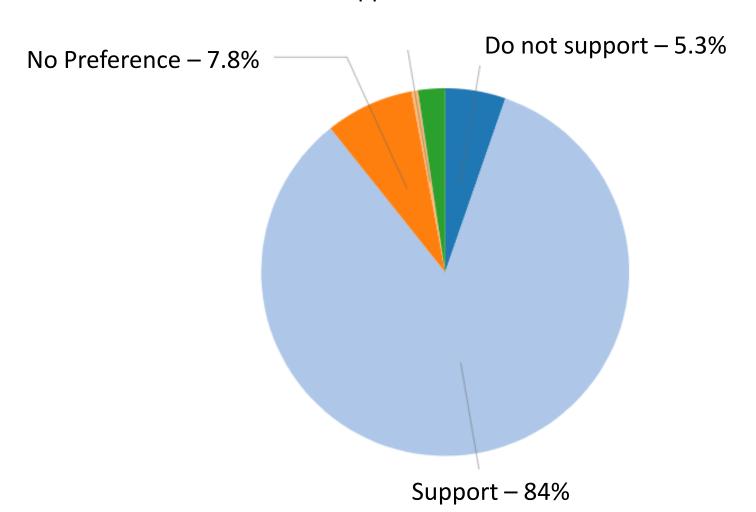

## Q1. Which best describes you?



Q2. Approximately, how often did you visit the Wharf when it was open?



Q3. Select all activities you previously enjoyed when visiting the Whart.



Q4. Which of the following temporary activities would you support on the Wharr?



# **Temporary Use Survey Results**

Item 8 A.

Q5. Number of temporary food and beverage vendors City should allow:



## Q6. Frequency of temporary food and beverage service:



#### Q7. Vendor duration. Lease a site or rotate vendors?



### Q8. Type of temporary food and beverage preferred:



### Q9. Preferred type of structure for mobile food and beverage:



### Q10. Should food & beverage have a unified design?



# Q11. Which best represents your opinion on temporary live entertainment on the Wharf?

Skipped – 0.6%



# Q12. Which best represents your preference on frequency of entertainment on Wharf?



# Q13. If Jade Street Community Center closes temporarily, which best represents you opinion for recreation classes on the Wharf?



#### Q14. Please share other input and ideas:

Mobile Food Vendors

Beer and Wine Sales/Beer Garden

Live Entertainment/Stage/Dancing

Active recreation classes

Artsy Backdrop for Social Media post

Dogs on Leash

Retail shops

**Educational Interactive Displays** 

**Education Classes** 

Barge adjacent to Wharf for food and entertainment

Fashion Runway

**Zipline** 

Temporary Markets (farms, fish, arts and crafts)

### Q14. Please share other input and ideas:

#### Concerns:

Impact on Village Merchant. The City should not allow food and beverage vendors on the Whar