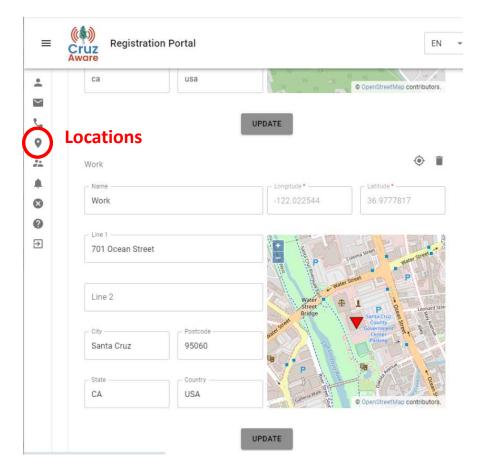

# What is Cruz Aware?

Natural disasters, severe weather events, public safety concerns, and other emergencies

Non-emergency messaging: Roadwork, public meetings, and other important updates

Choose to receive alerts via text messages, phone calls, email, or the CruzAware mobile app

Access alerts and messages in multiple languages to accommodate the diverse needs of our community.

How to sign up?