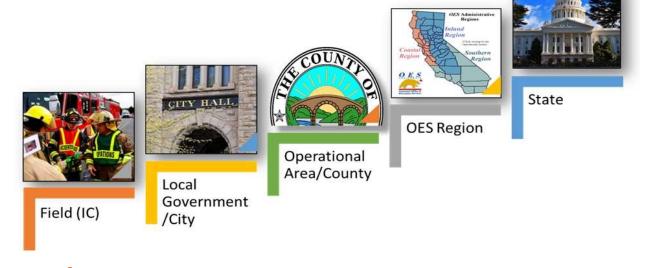

Standardized Emergency Management System

# Standardized Emergency Management System (SEMS)

# **5 Organizational Levels**

Police/Fire City of Capitola OR3 Region II CALOES Federal