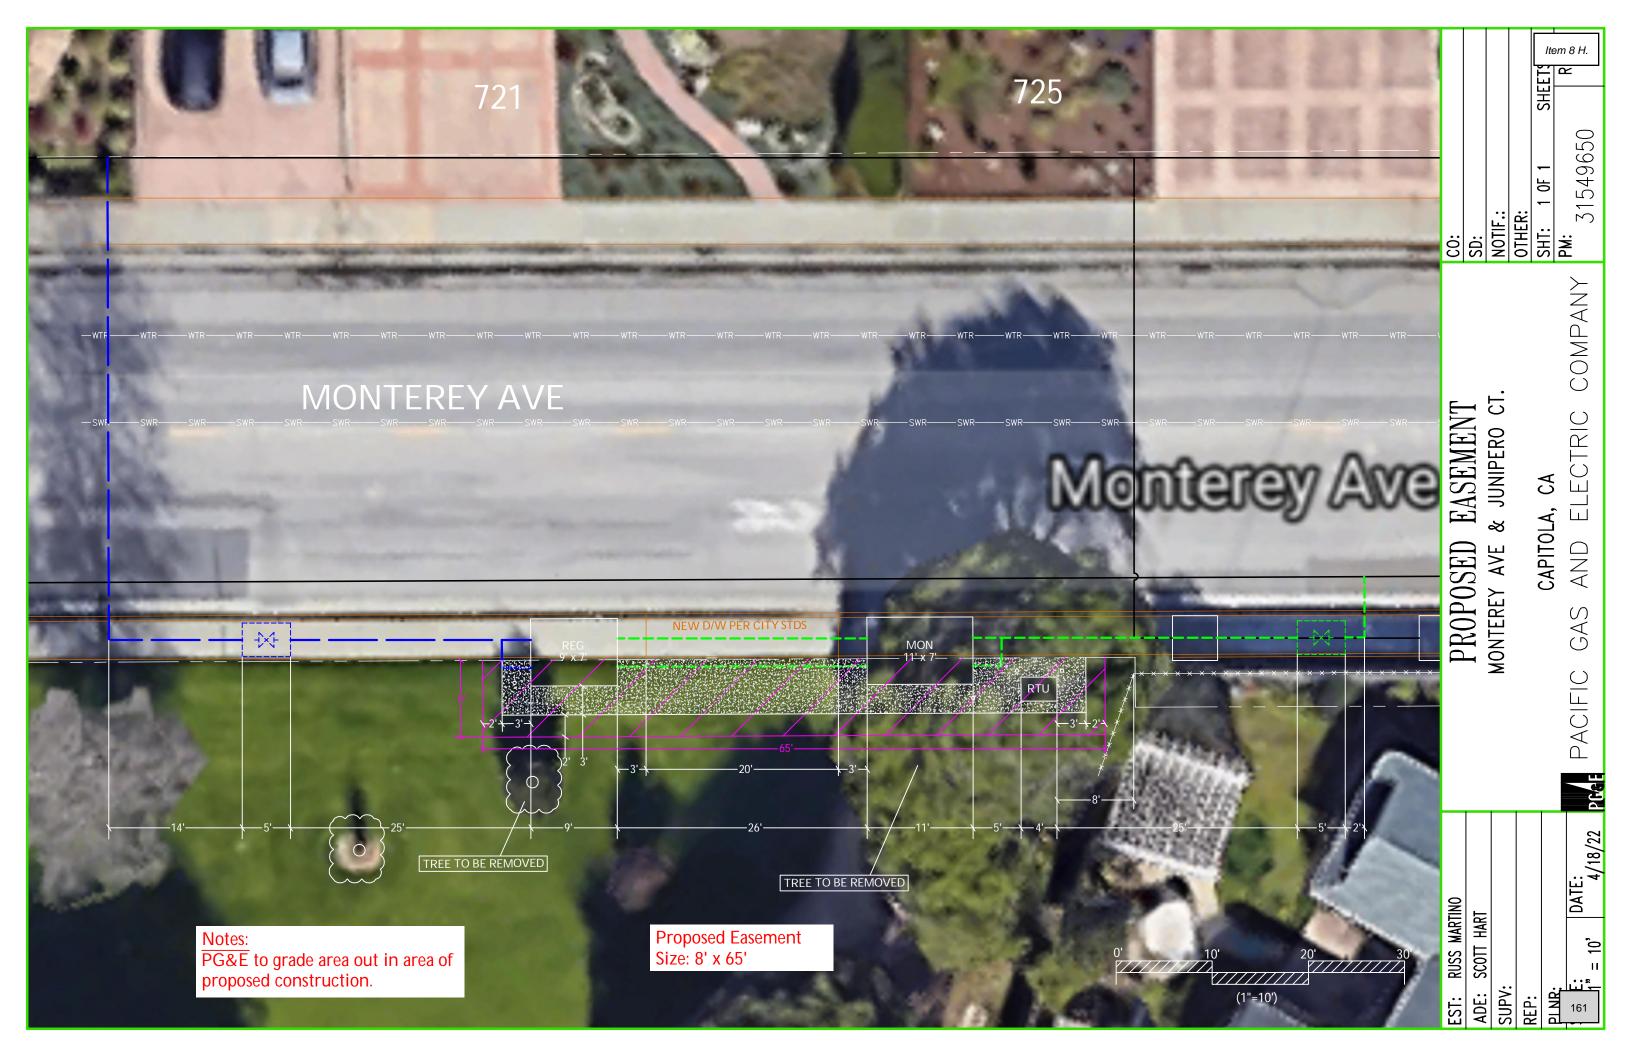

  Stockton Avenue Bridge Storm Repair Project; authorize Public Works staff to advertise for
  construction bids; and authorize Amendment 1 to the Professional Services Agreement with
  Moffatt & Nichol in the amount of \$18,500 to complete the necessary approvals for construction
  for the project.
- G. Public Works Equipment Budget Amendment Recommended Action: Adopt a resolution to amend the FY 2023-24 budget to allow for the purchase of \$35,000 of essential lawn mowing equipment from the Equipment Internal Service Fund.
- H. Monterey Avenue Park PG&E Easement <u>Recommended Action</u>: Authorize the City Manager to execute an Easement Deed granting Pacific Gas and Electric Company a non-exclusive utility easement for the installation of a gas distribution regulator station on City-owned property located adjacent to Monterey Avenue Park.
- L REAP 2.0 Grant
  Recommended Action: 1) Adopt a resolution accepting a funding allocation not to exceed \$128,750 in Regional Early Action Planning 2.0 funds from the Association of Monterey Bay Area Governments to implement land use strategies within the commercial and mixed-use