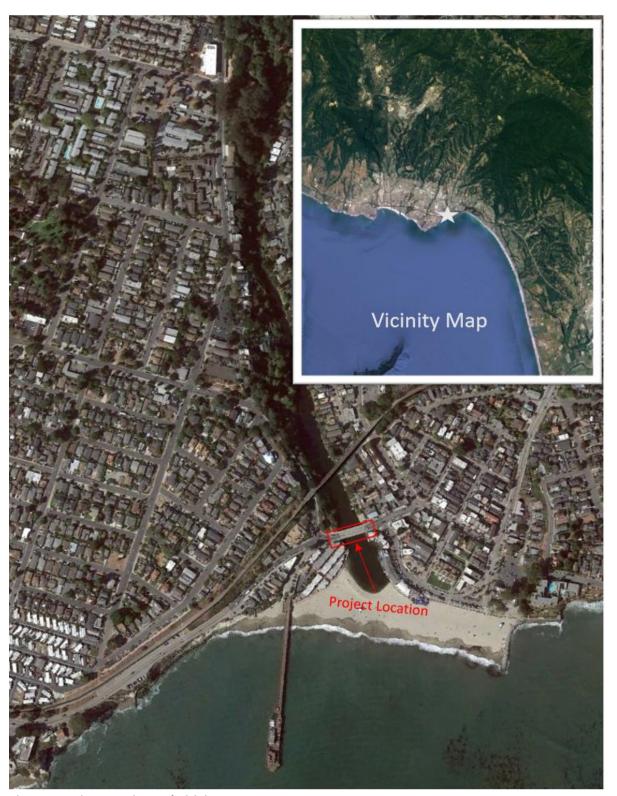

  Recommended Action: Adopt a resolution amending the temporary/hourly employee pay schedule.
- F. Repair of Stockton Avenue Bridge

  Recommended Action: Approve the plans, specifications, and construction estimate for the

  Stockton Avenue Bridge Storm Repair Project; authorize Public Works staff to advertise for
  construction bids; and authorize Amendment 1 to the Professional Services Agreement with
  Moffatt & Nichol in the amount of \$18,500 to complete the necessary approvals for construction
  for the project.
- G. Public Works Equipment Budget Amendment Recommended Action: Adopt a resolution to amend the FY 2023-24 budget to allow for the purchase of \$35,000 of essential lawn mowing equipment from the Equipment Internal Service Fund.
- H. Monterey Avenue Park PG&E Easement <u>Recommended Action</u>: Authorize the City Manager to execute an Easement Deed granting Pacific Gas and Electric Company a non-exclusive utility easement for the installation of a gas distribution regulator station on City-owned property located adjacent to Monterey Avenue Park.
- L REAP 2.0 Grant
  Recommended Action: 1) Adopt a resolution accepting a funding allocation not to exceed \$128,750 in Regional Early Action Planning 2.0 funds from the Association of Monterey Bay Area Governments to implement land use strategies within the commercial and mixed-use

Repair of Stockton bridge is a consent item. Any thoughts on creating a budget discussion for replacing it long term? Don Alley (our fisheries expert) made a presentation to the COE wherein he mentioned, that for the health of the creek, that bridge should be replaced by something without the large concrete abutments. Also, we need a bike lane for the upcoming rail trail traffic which the current bridge cannot accommodate.