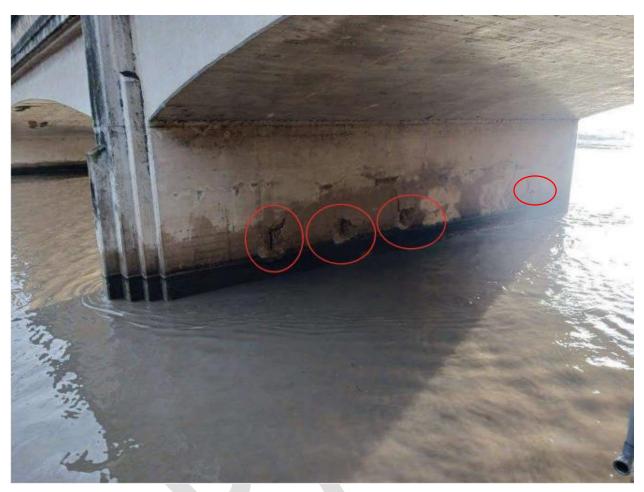

  Recommended Action: Adopt a resolution amending the temporary/hourly employee pay schedule.
- F. Repair of Stockton Avenue Bridge

  Recommended Action: Approve the plans, specifications, and construction estimate for the

  Stockton Avenue Bridge Storm Repair Project; authorize Public Works staff to advertise for
  construction bids; and authorize Amendment 1 to the Professional Services Agreement with
  Moffatt & Nichol in the amount of \$18,500 to complete the necessary approvals for construction
  for the project.
- G. Public Works Equipment Budget Amendment Recommended Action: Adopt a resolution to amend the FY 2023-24 budget to allow for the purchase of \$35,000 of essential lawn mowing equipment from the Equipment Internal Service Fund.
- H. Monterey Avenue Park PG&E Easement <u>Recommended Action</u>: Authorize the City Manager to execute an Easement Deed granting Pacific Gas and Electric Company a non-exclusive utility easement for the installation of a gas distribution regulator station on City-owned property located adjacent to Monterey Avenue Park.
- L REAP 2.0 Grant
  Recommended Action: 1) Adopt a resolution accepting a funding allocation not to exceed \$128,750 in Regional Early Action Planning 2.0 funds from the Association of Monterey Bay Area Governments to implement land use strategies within the commercial and mixed-use

Repair of Stockton bridge is a consent item. Any thoughts on creating a budget discussion for replacing it long term? Don Alley (our fisheries expert) made a presentation to the COE wherein he mentioned, that for the health of the creek, that bridge should be replaced by something without the large concrete abutments. Also, we need a bike lane for the upcoming rail trail traffic which the current bridge cannot accommodate.