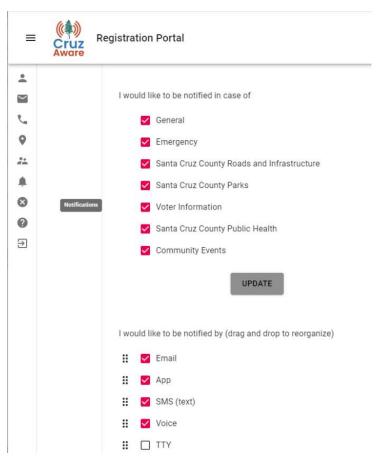

# What is Cruz Aware?

Natural disasters, severe weather events, public safety concerns, and other emergencies

Non-emergency messaging: Roadwork, public meetings, and other important updates

Choose to receive alerts via text messages, phone calls, email, or the CruzAware mobile app

Access alerts and messages in multiple languages to accommodate the diverse needs of our community.

How to sign up?