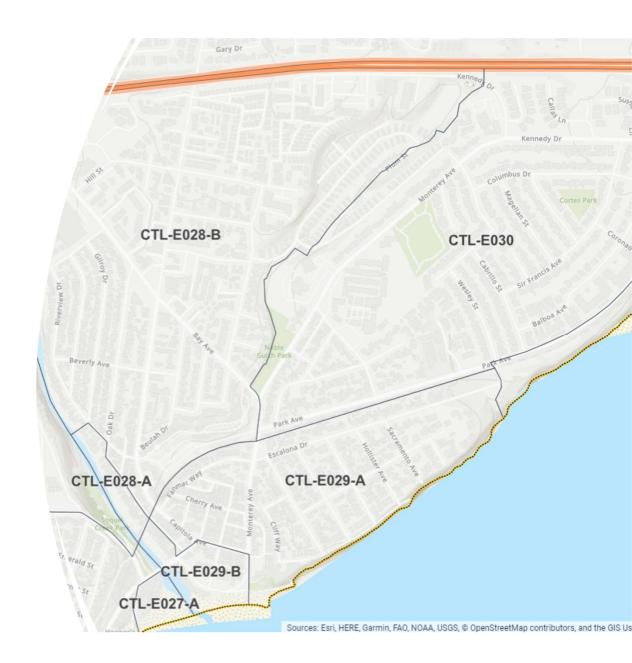

# Zonehaven

- Evacuation Mapping
- Capitola has 8 Zones

Created a Lower Village Zone for Flooding Concerns

# Zonehaven and Capitola

Zones

# Eastside Capitola and lower Village