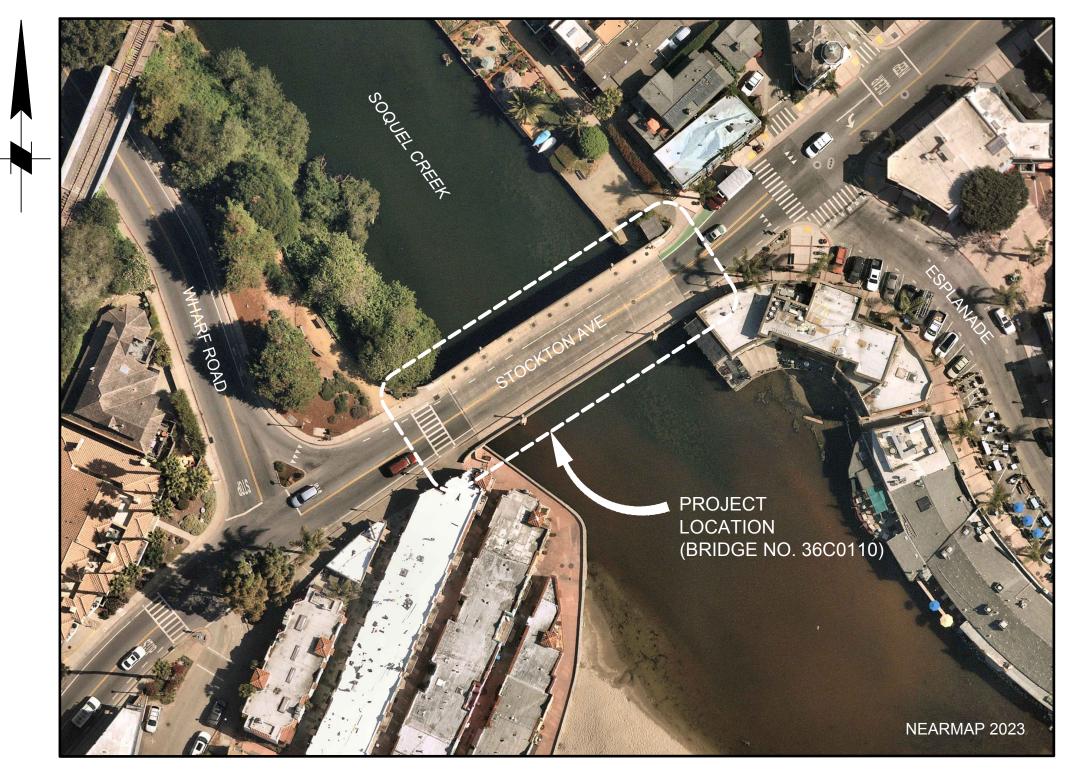

  Recommended Action: Adopt a resolution amending the temporary/hourly employee pay schedule.
- F. Repair of Stockton Avenue Bridge

  Recommended Action: Approve the plans, specifications, and construction estimate for the

  Stockton Avenue Bridge Storm Repair Project; authorize Public Works staff to advertise for
  construction bids; and authorize Amendment 1 to the Professional Services Agreement with
  Moffatt & Nichol in the amount of \$18,500 to complete the necessary approvals for construction
  for the project.
- G. Public Works Equipment Budget Amendment Recommended Action: Adopt a resolution to amend the FY 2023-24 budget to allow for the purchase of \$35,000 of essential lawn mowing equipment from the Equipment Internal Service Fund.
- H. Monterey Avenue Park PG&E Easement <u>Recommended Action</u>: Authorize the City Manager to execute an Easement Deed granting Pacific Gas and Electric Company a non-exclusive utility easement for the installation of a gas distribution regulator station on City-owned property located adjacent to Monterey Avenue Park.
- L REAP 2.0 Grant
  Recommended Action: 1) Adopt a resolution accepting a funding allocation not to exceed \$128,750 in Regional Early Action Planning 2.0 funds from the Association of Monterey Bay Area Governments to implement land use strategies within the commercial and mixed-use

Repair of Stockton bridge is a consent item. Any thoughts on creating a budget discussion for replacing it long term? Don Alley (our fisheries expert) made a presentation to the COE wherein he mentioned, that for the health of the creek, that bridge should be replaced by something without the large concrete abutments. Also, we need a bike lane for the upcoming rail trail traffic which the current bridge cannot accommodate.