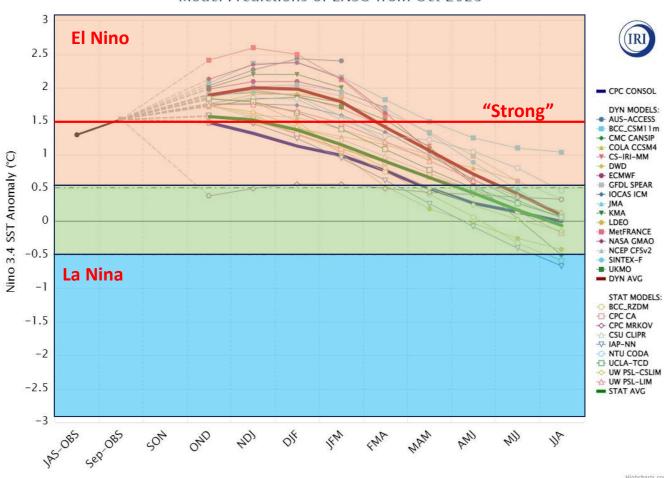

# 2023-24 El Nino Winter Predictions

Model Predictions of ENSO from Oct 2023

Highcharts.com

# **El Nino Winters: Variability**