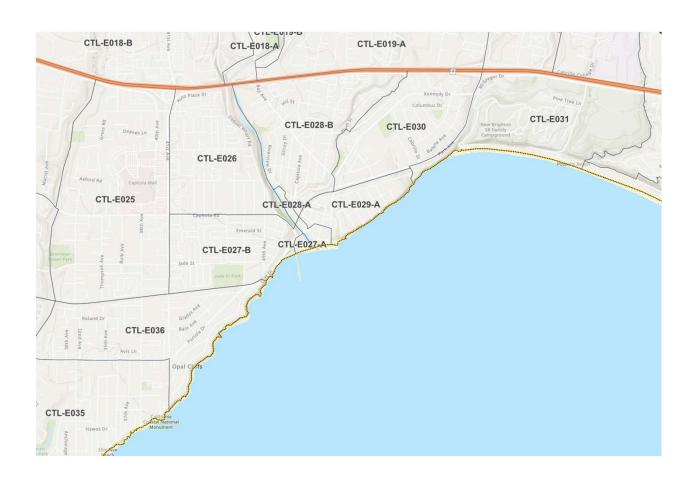

# Zonehaven

- Evacuation Mapping
- Capitola has 8 Zones

Created a Lower Village Zone for Flooding Concerns

# Zonehaven and Capitola

Zones

# Eastside Capitola and lower Village