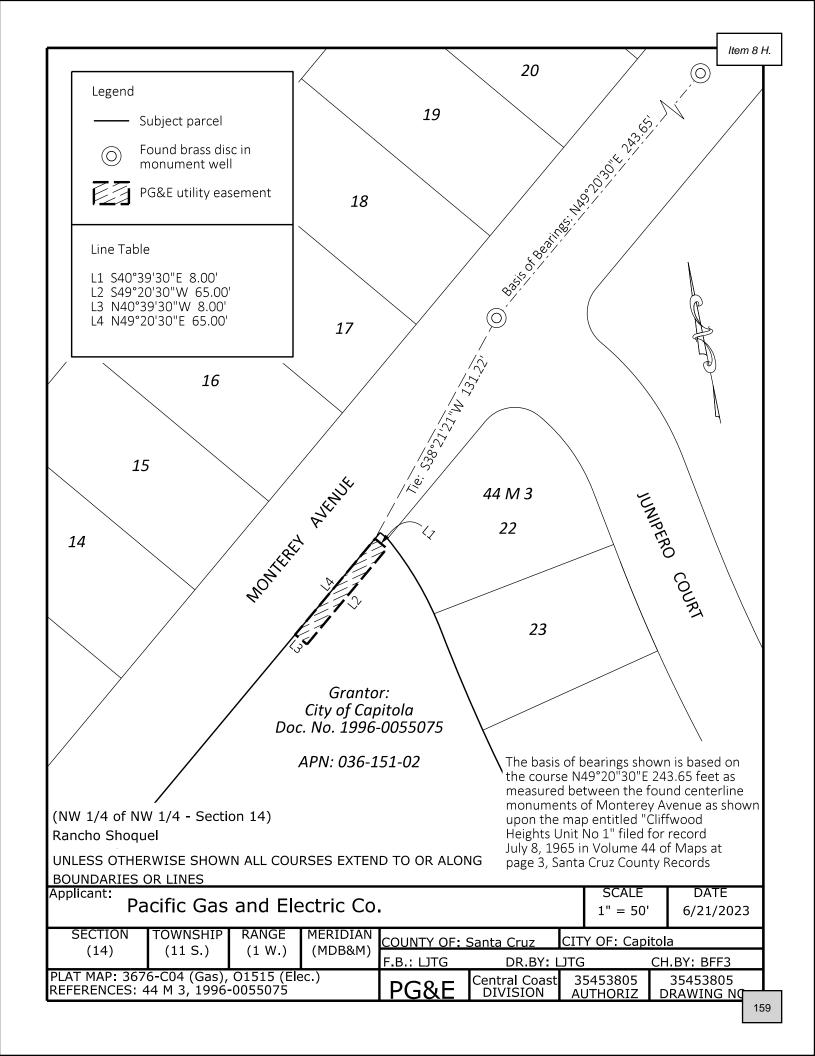

  Stockton Avenue Bridge Storm Repair Project; authorize Public Works staff to advertise for
  construction bids; and authorize Amendment 1 to the Professional Services Agreement with
  Moffatt & Nichol in the amount of \$18,500 to complete the necessary approvals for construction
  for the project.
- G. Public Works Equipment Budget Amendment Recommended Action: Adopt a resolution to amend the FY 2023-24 budget to allow for the purchase of \$35,000 of essential lawn mowing equipment from the Equipment Internal Service Fund.
- H. Monterey Avenue Park PG&E Easement <u>Recommended Action</u>: Authorize the City Manager to execute an Easement Deed granting Pacific Gas and Electric Company a non-exclusive utility easement for the installation of a gas distribution regulator station on City-owned property located adjacent to Monterey Avenue Park.
- L REAP 2.0 Grant
  Recommended Action: 1) Adopt a resolution accepting a funding allocation not to exceed \$128,750 in Regional Early Action Planning 2.0 funds from the Association of Monterey Bay Area Governments to implement land use strategies within the commercial and mixed-use