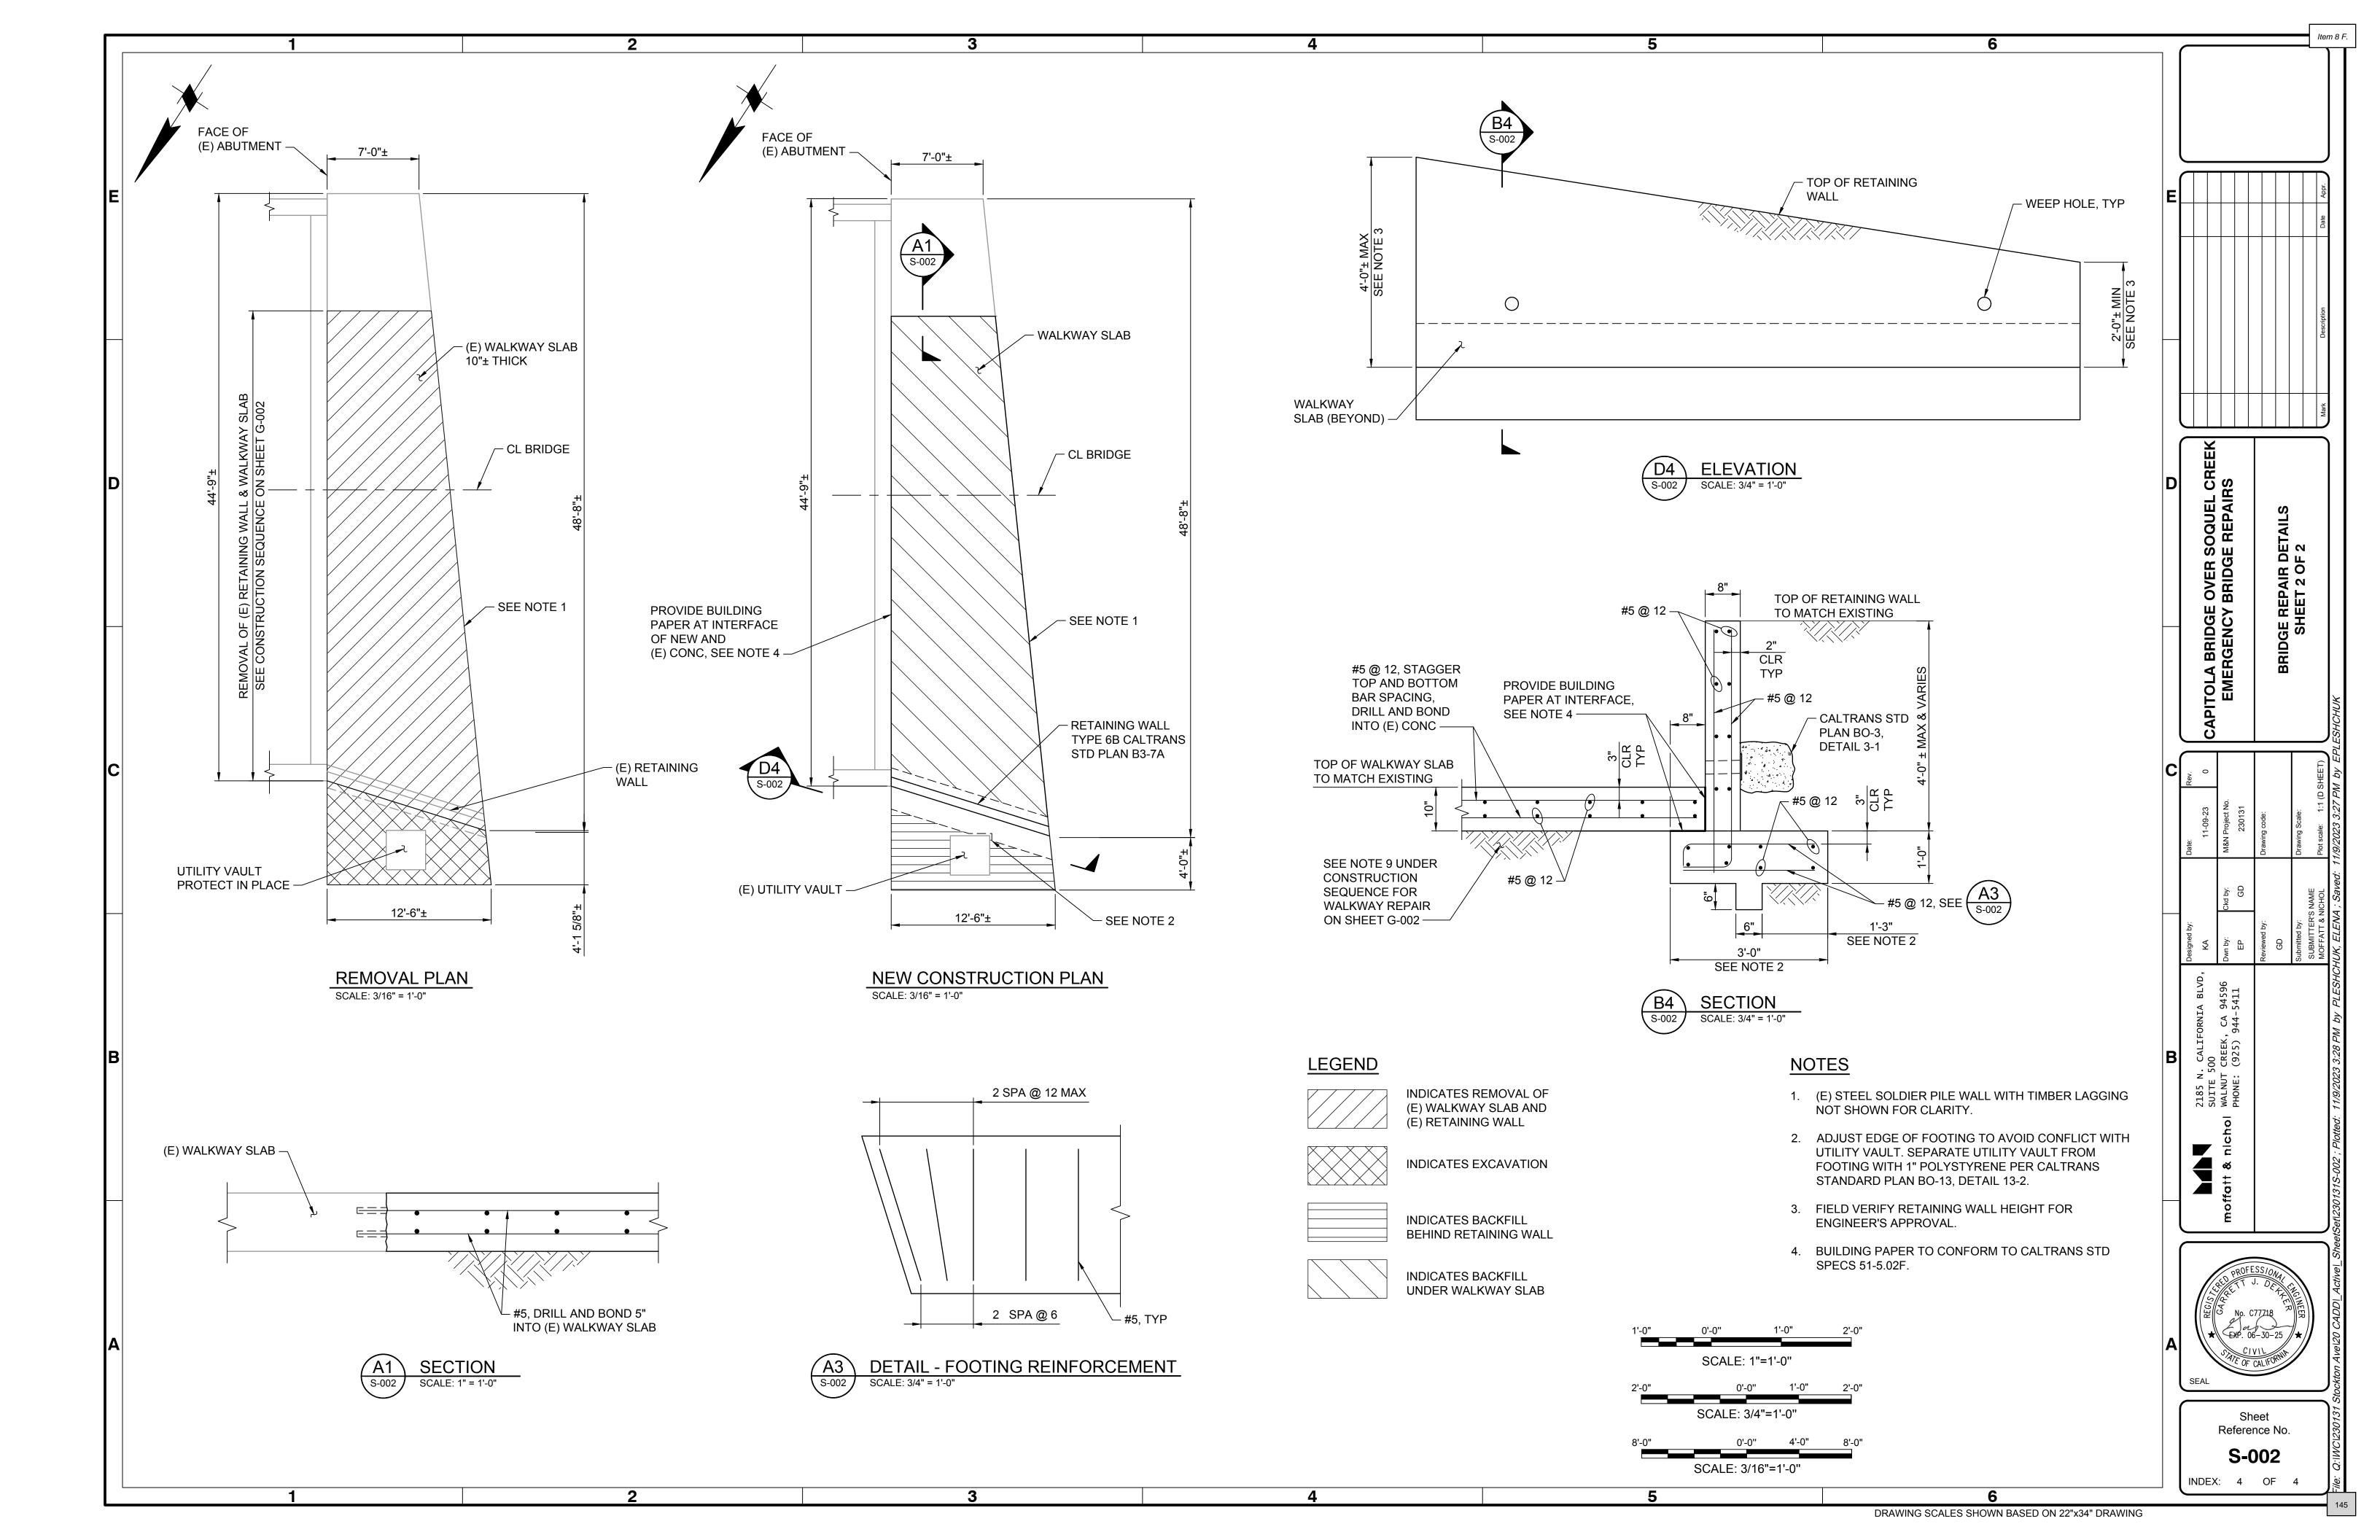

  Recommended Action: Adopt a resolution amending the temporary/hourly employee pay schedule.
- F. Repair of Stockton Avenue Bridge

  Recommended Action: Approve the plans, specifications, and construction estimate for the

  Stockton Avenue Bridge Storm Repair Project; authorize Public Works staff to advertise for
  construction bids; and authorize Amendment 1 to the Professional Services Agreement with
  Moffatt & Nichol in the amount of \$18,500 to complete the necessary approvals for construction
  for the project.
- G. Public Works Equipment Budget Amendment Recommended Action: Adopt a resolution to amend the FY 2023-24 budget to allow for the purchase of \$35,000 of essential lawn mowing equipment from the Equipment Internal Service Fund.
- H. Monterey Avenue Park PG&E Easement <u>Recommended Action</u>: Authorize the City Manager to execute an Easement Deed granting Pacific Gas and Electric Company a non-exclusive utility easement for the installation of a gas distribution regulator station on City-owned property located adjacent to Monterey Avenue Park.
- L REAP 2.0 Grant
  Recommended Action: 1) Adopt a resolution accepting a funding allocation not to exceed \$128,750 in Regional Early Action Planning 2.0 funds from the Association of Monterey Bay Area Governments to implement land use strategies within the commercial and mixed-use