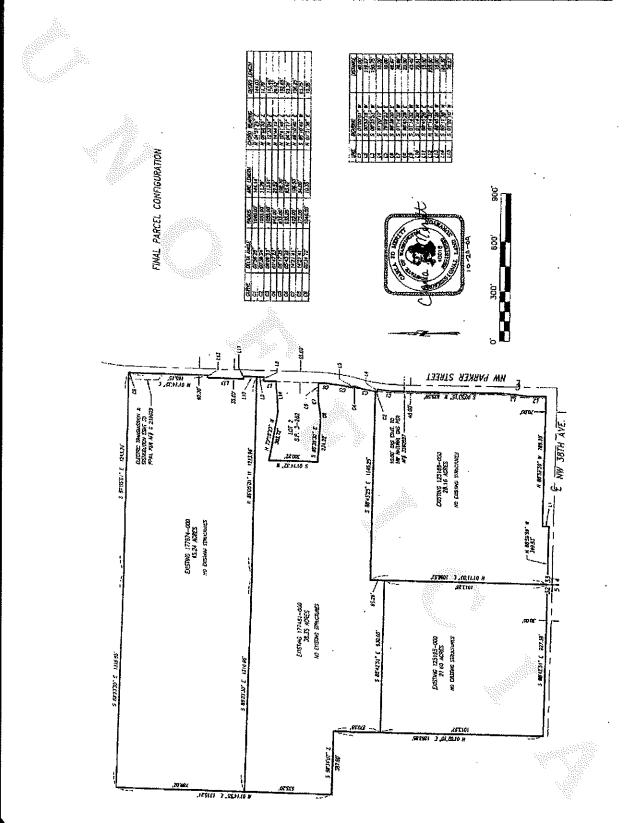

**BACKGROUND:** The owner of parcel numbers 986028-434 and 986028-435 is seeking a modification to an existing rezone agreement that was entered into with the City of Camas back in April of 2010.

**SUMMARY:** The site in question contains two tax parcels located in the Grass Valley area of Camas northwest corner of NW 38<sup>th</sup> Avenue and NW Parker Road. The applicant and current owner, David Lugliani, is seeking a modification to an existing recorded Concomitant Rezone Agreement that is between the owners of the property and the City of Camas. The original agreement, which is attached in this agenda, primarily listed restricted uses, rather than a whole table of uses from the code. As such, the applicant wants to seek clarity in allowed uses for the site by adding a use table to the agreement. One use that is stricken is that of mini-storage.

The original agreement was recorded back on April 30<sup>th</sup>, 2010. The zoning for the subject parcels at the time, and still remain, as Light Industrial/Business Park (LI/BP). The original intent behind the rezone agreement was to have allowed uses from the Light Industrial (LI) Zone apply to the subject property as well as one that now houses the Camas Self Storage facility on 38<sup>th</sup>. The proposed agreement does not apply to the Camas Self Storage site.

Figure 1: Current Location Map.