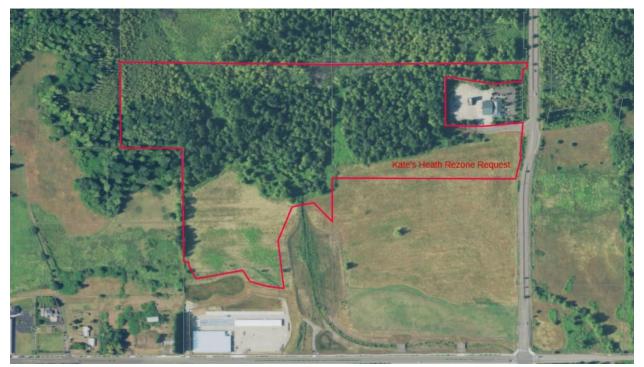

# Staff Report – Kate's Heath Rezone Agreement Modification

Draft Rezone Agreement Modification
Presenter: Robert Maul, Planning Manager

| Phone        | Email                |
|--------------|----------------------|
| 360.817.7255 | rmaul@cityofcamas.us |

**BACKGROUND:** The owner of parcel numbers 986028-434 and 986028-435 is seeking a modification to an existing rezone agreement that was entered into with the City of Camas back in April of 2010.

**SUMMARY:** The site in question contains two tax parcels located in the Grass Valley area of Camas northwest corner of NW 38<sup>th</sup> Avenue and NW Parker Road. The applicant and current owner, David Lugliani, is seeking a modification to an existing recorded Concomitant Rezone Agreement that is between the owners of the property and the City of Camas. The original agreement, which is attached in this agenda, primarily listed restricted uses, rather than a whole table of uses from the code. As such, the applicant wants to seek clarity in allowed uses for the site by adding a use table to the agreement. One use that is stricken is that of mini-storage.

The original agreement was recorded back on April 30<sup>th</sup>, 2010. The zoning for the subject parcels at the time, and still remain, as Light Industrial/Business Park (LI/BP). The original intent behind the rezone agreement was to have allowed uses from the Light Industrial (LI) Zone apply to the subject property as well as one that now houses the Camas Self Storage facility on 38<sup>th</sup>. The proposed agreement does not apply to the Camas Self Storage site.

Figure 1: Current Location Map.