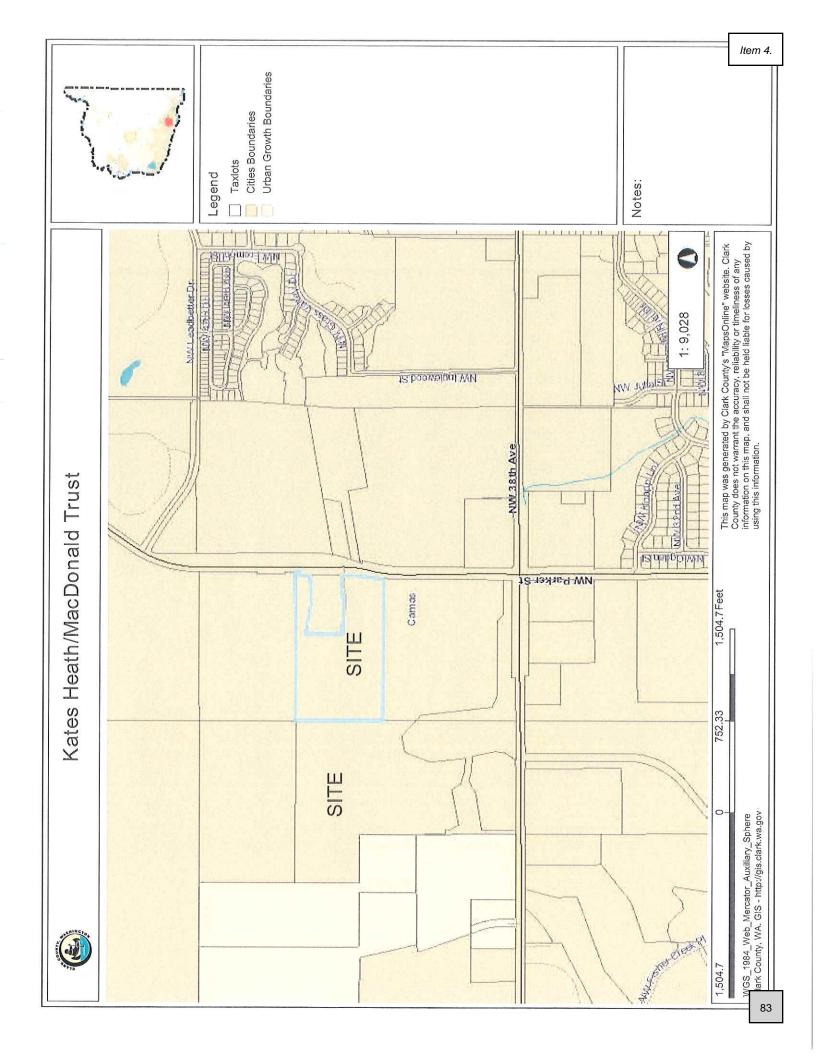

**BACKGROUND:** The owner of parcel numbers 986028-434 and 986028-435 is seeking a modification to an existing rezone agreement that was entered into with the City of Camas back in April of 2010.

**SUMMARY:** The site in question contains two tax parcels located in the Grass Valley area of Camas northwest corner of NW 38<sup>th</sup> Avenue and NW Parker Road. The applicant and current owner, David Lugliani, is seeking a modification to an existing recorded Concomitant Rezone Agreement that is between the owners of the property and the City of Camas. The original agreement, which is attached in this agenda, primarily listed restricted uses, rather than a whole table of uses from the code. As such, the applicant wants to seek clarity in allowed uses for the site by adding a use table to the agreement. One use that is stricken is that of mini-storage.

The original agreement was recorded back on April 30<sup>th</sup>, 2010. The zoning for the subject parcels at the time, and still remain, as Light Industrial/Business Park (LI/BP). The original intent behind the rezone agreement was to have allowed uses from the Light Industrial (LI) Zone apply to the subject property as well as one that now houses the Camas Self Storage facility on 38<sup>th</sup>. The proposed agreement does not apply to the Camas Self Storage site.

Figure 1: Current Location Map.