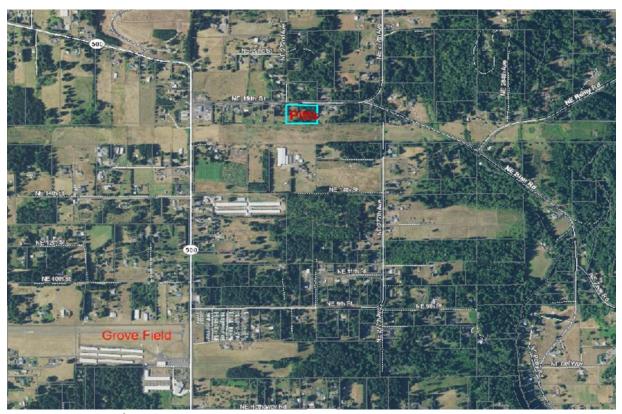

mission. Based on this information and considering the sites location and size, the property will not meet the short- or long-term needs of the City for recreational use. The Parks and Recreation Commission concluded that the property is not suitable for inclusion into the Open Space or Parks system and recommends declaring the property surplus.

This item was introduced at the October 19, 2020 Council Workshop. In accordance with Ordinance 2509 adopted in 2008, "prior to the sale, conveyance, exchange, transfer or other disposition of open space, park, or recreational land owned by the City, the City Council shall first hold a public hearing". A notice for the public hearing was published in the Camas-Washougal Post Record in accordance with the City's Camas Municipal Code and policies.



Figure: 27217 NE 19th Vicinity Map

### **EQUITY CONSIDERATIONS:**

What are the desired results and outcomes for this agenda item? Hold a public hearing to receive testimony on the potential surplus.

What's the data? What does the data tell us? N/A

How have communities been engaged? Are there opportunities to expand engagement? N/A

Who will benefit from, or be burdened by this agenda item? St. Thomas Aquinas Catholic Church may benefit from the reversion and surplus, but that was the intention of Mr. Pitts in his Last Will and Testament.

What are the strategies to mitigate any unintended consequences? A Public Hearing is being held to take public testimony.

Does this agenda item have a differential impact on underserved populations, people living with disabilities, and/or communiti