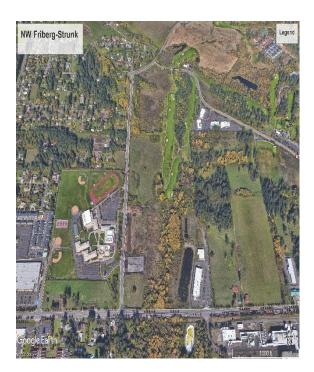

erg-Strunk Professional Services Wetland Mitigation Monitoring (Submitted by James Carothers, Engineering Manager)

| Phone        | Email                     |
|--------------|---------------------------|
| 360.817.7230 | jcarothers@cityofcamas.us |

**PURPOSE:** This agenda item is to approve the amendment to the current professional services agreement for wetland mitigation monitoring, in the amount of \$84,110.00 to be dispersed over a 5-year span, to Harper Houf Peterson Righellis, Inc. (HHPR). The wetland mitigation monitoring is a requirement of the City's 10-year US Army Corps of Engineers permit, which was issued as a requirement for the construction of NW Friberg-Strunk Road. The original contract was for the first 5-years and amendment is for the final 5-years of monitoring.





**Figure 1: Grass Valley Wetland Mitigation Sites** 

Figure 2: NW Friberg-Strunk Roadway Improvement.

### **EQUITY CONSIDERATIONS:**

What are the desired results and outcomes for this agenda item?

Final approval from the US Army Corps of Engineers (Corps) of the mitigation site.

What's the data? What does the data tell us?

Per the yearly monitoring reports, the site is forecast to meet the Corps permit requirements.

How have communities been engaged? Are there opportunities to expand engagement?

N/A

Who will benefit from, or be burdened by this agenda item?

N/A

What are the strategies to mitigate any unintended consequences?

N/A

Does this agenda item have a differential impact on underserved populations, people living with disabilities, and/or communities of color? Please pr