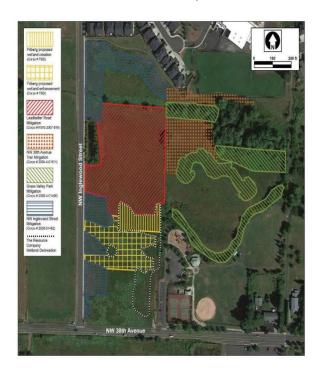

iberg-Strunk Professional Services Wetland Mitigation Monitoring (Submitted by James Carothers, Engineering Manager)

| Phone        | Email                     |
|--------------|---------------------------|
| 360.817.7230 | jcarothers@cityofcamas.us |

**PURPOSE:** This agenda item is to approve the amendment to the current professional services agreement for wetland mitigation monitoring, in the amount of \$84,110.00 to be dispersed over a 5-year span, to Harper Houf Peterson Righellis, Inc. (HHPR). The wetland mitigation monitoring is a requirement of the City's 10-year US Army Corps of Engineers permit, which was issued as a requirement for the construction of NW Friberg-Strunk Road. The original contract was for the first 5-years and amendment is for the final 5-years of monitoring.





**Figure 1: Grass Valley Wetland Mitigation Sites** 

Figure 2: NW Friberg-Strunk Roadway Improvement.

### **EQUITY CONSIDERATIONS:**

What are the desired results and outcomes for this agenda item?

Final approval from the US Army Corps of Engineers (Corps) of the mitigation site.

What's the data? What does the data tell us?

Per the yearly monitoring reports, the site is forecast to meet the Corps permit requirements.

How have communities been engaged? Are there opportunities to expand engagement?

N/A

Who will benefit from, or be burdened by this agenda item?

N/A

What are the strategies to mitigate any unintended consequences?

N/A

Does this agenda item have a differential impact on underserved populations, people living with disabilities, and/or communities of color? Please