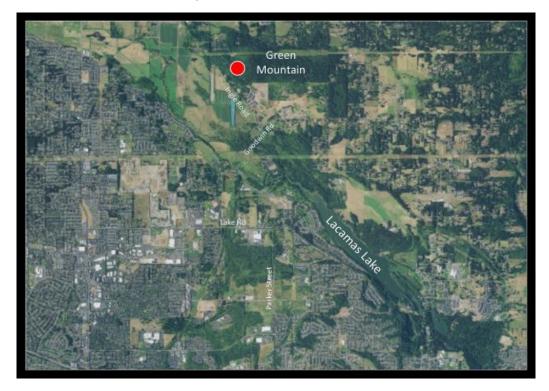

# **MEETING ITEMS**

- 13. Public Hearing Surplus of Property at 27217 NE 19th Street Presenter: Steve Wall, Public Works Director
- Resolution No. 20-017 Declaring Real Property Located at 27217 NE 19th Street Surplus
   Presenter: Steve Wall, Public Works Director
- 15. <u>Green Mountain Area Property Acquisition</u>
  Presenter: Steve Wall, Public Works Director and Shawn MacPherson, City Attorney
- 16. <u>2021 Camas Police Officers' Association (CPOA) Collective Bargaining Agreement</u> Presenter: Jennifer Gorsuch, Administrative Services Director
- 17. Ordinance No. 20-010 Amending CMC Regarding SDC/Impact Fees
  Presenter: Phil Bourguin, Community Development Director
- Public Hearing for Ordinance No. 20-009 Amending the 2020 Budget Ordinance No. 19-019
   Presenter: Cathy Huber Nickerson, Finance Director
- 19. Public Hearing for Ordinance No. 20-011 Adopting the 2021-2022 Biennial Budget Presenter: Cathy Huber Nickerson, Finance Director