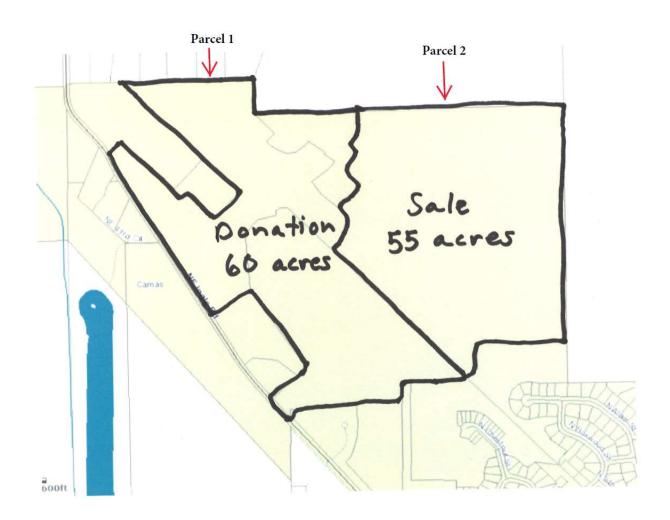

# **MEETING ITEMS**

- 13. Public Hearing Surplus of Property at 27217 NE 19th Street Presenter: Steve Wall, Public Works Director
- Resolution No. 20-017 Declaring Real Property Located at 27217 NE 19th Street Surplus
   Presenter: Steve Wall, Public Works Director
- 15. <u>Green Mountain Area Property Acquisition</u>
  Presenter: Steve Wall, Public Works Director and Shawn MacPherson, City Attorney
- 16. <u>2021 Camas Police Officers' Association (CPOA) Collective Bargaining Agreement</u> Presenter: Jennifer Gorsuch, Administrative Services Director
- 17. Ordinance No. 20-010 Amending CMC Regarding SDC/Impact Fees
  Presenter: Phil Bourguin, Community Development Director
- Public Hearing for Ordinance No. 20-009 Amending the 2020 Budget Ordinance No. 19-019
   Presenter: Cathy Huber Nickerson, Finance Director
- 19. Public Hearing for Ordinance No. 20-011 Adopting the 2021-2022 Biennial Budget Presenter: Cathy Huber Nickerson, Finance Director