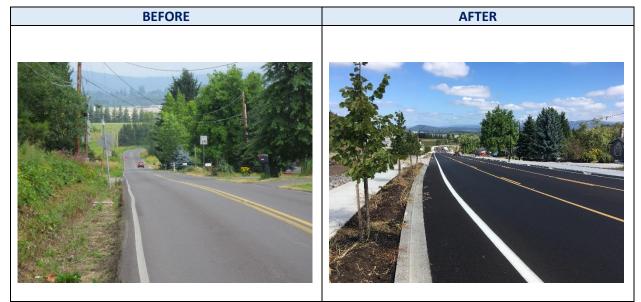

signal maintenance and operations, to commission and perform start-up of the traffic signal at NW 16<sup>th</sup> and NW Brady Road after left turn improvements were made; 2) modification to the traffic signal program to conform to Clark County standards; 3) preparation of updated as-built plans for the traffic signal; 4) additional testing and on-site geotechnical oversite due to very poor soils; 5) meetings with the City and adjacent HOA's to develop alternate landscape plans in some areas; 6) oversight and inspection of irrigation system and landscape plantings; 7) Construction support for COVD-19 compliance and contractor plan reviews. The total of these additional services amounts to \$25,820.00 as reflected in the professional services agreement (PSA) Supplement 3.

# **PICTURES**



# **EQUITY CONSIDERATIONS:**

What are the desired results and outcomes for this agenda item?

This item will provide the means to compensate PBS for additional services related to the Brady road Improvement Project.

What's the data? What does the data tell us?

N/A

How have communities been engaged? Are there opportunities to expand engagement?

Owners, residents, and businesses near the project have been engaged throughout the design and construction of this project. Some of the services included in this supplement were for additional HOA engagement related to landscape additions to provide additional screening from the new roadway.

Who will benefit from, or be burdened by this agenda item?

N/A

What are the strategies to mitigate any unintended consequences? N/A

Does this agenda