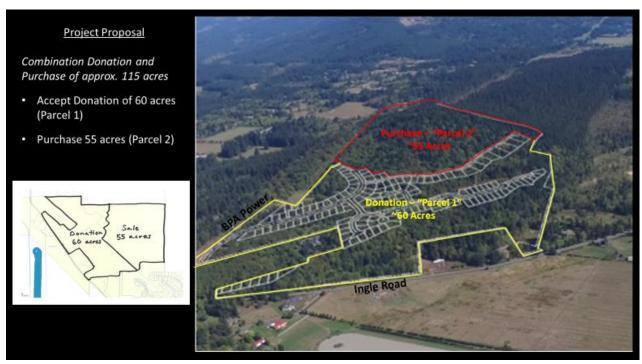

# **MEETING ITEMS**

- 13. Public Hearing Surplus of Property at 27217 NE 19th Street Presenter: Steve Wall, Public Works Director
- Resolution No. 20-017 Declaring Real Property Located at 27217 NE 19th Street Surplus
   Presenter: Steve Wall, Public Works Director
- 15. <u>Green Mountain Area Property Acquisition</u>
  Presenter: Steve Wall, Public Works Director and Shawn MacPherson, City Attorney
- 16. <u>2021 Camas Police Officers' Association (CPOA) Collective Bargaining Agreement</u> Presenter: Jennifer Gorsuch, Administrative Services Director
- 17. Ordinance No. 20-010 Amending CMC Regarding SDC/Impact Fees
  Presenter: Phil Bourguin, Community Development Director
- Public Hearing for Ordinance No. 20-009 Amending the 2020 Budget Ordinance No. 19-019
   Presenter: Cathy Huber Nickerson, Finance Director
- 19. Public Hearing for Ordinance No. 20-011 Adopting the 2021-2022 Biennial Budget Presenter: Cathy Huber Nickerson, Finance Director