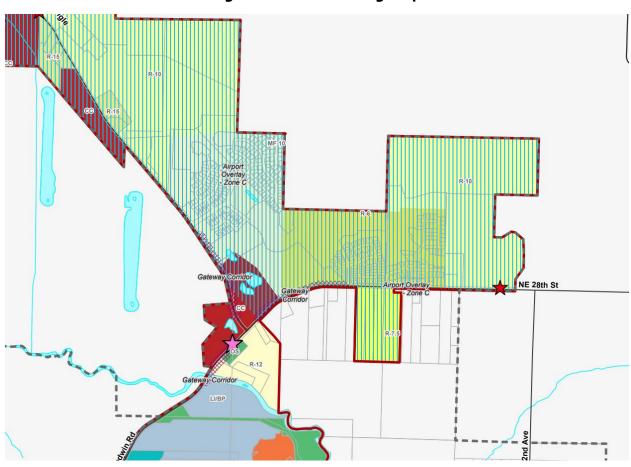

# Zoning:

As mentioned previously, the currently adopted comprehensive plan is Single-Family Medium density, which can be implemented by any one of three zoning designations. Camas Municipal Code (CMC) table 18.05.020 lists Residential 7,500 (R-7.5), Residential 10,000 (R-10), and Residential 12,000 (R-12) as possible zoning designations that can be applied to the annexation area. The current city zoning surrounding the annexation area is R-12 to the west, Community Commercial and R-6 to the north across NW 28<sup>th</sup> Street, and R7.5 to the east. South of the site is still Clark County jurisdiction and carries a zoning designation of parks and open space (Figure 3).

**RECOMMENDATION:** This is for discussion purposes only. No action to be taken at this workshop.

Figure 3 Current Zoning Map

Related Cases #

Staff:Robert Maul

. .

Community Development Department | Pranning 616 NE Fourth Avenue | Camas, WA 98607 (360) 817-1568 communitydevelopment@cityofcamas.us