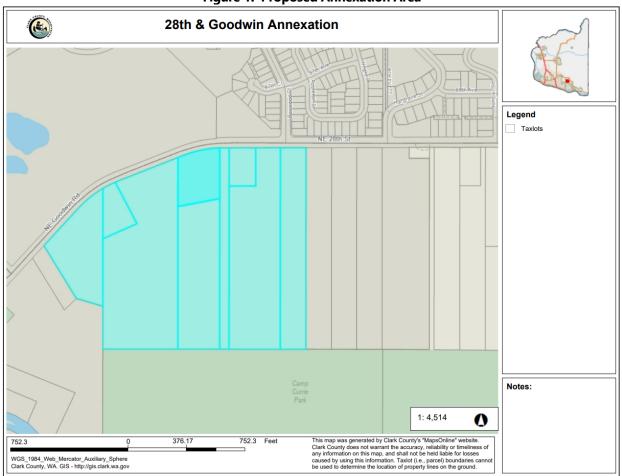

**BACKGROUND:** An annexation application has been submitted to the City to annex approximately 39.36 acres into the city limits of Camas.

**SUMMARY:** Monica Gruher, the applicant, has filed for a notice of intent to annex nine properties into the city limits of Camas. The properties are shown in blue (Figure 1). The parcels in question abut city limits to the west, north and east, and Clark County jurisdiction and parks land to the south. The adopted Comprehensive Plan has the area designated as Single-Family Medium density zoning (Figure 2). The Planning Commission's role in this annexation is to determine what zoning designation will be adopted for the proposed annexation area. Single-Family Medium as a comp plan designation can carry three different zoning designations to implement the comprehensive planning designation.

#### Figure 1: Proposed Annexation Area