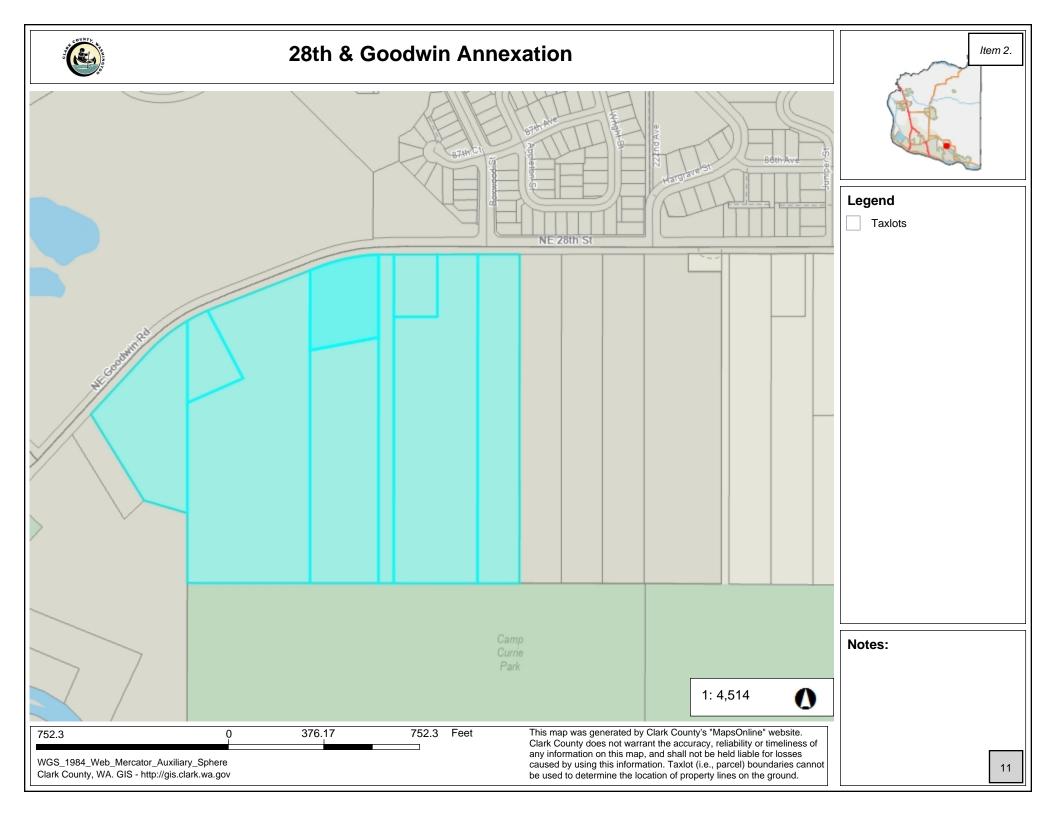

**BACKGROUND:** An annexation application has been submitted to the City to annex approximately 39.36 acres into the city limits of Camas.

**SUMMARY:** Monica Gruher, the applicant, has filed for a notice of intent to annex nine properties into the city limits of Camas. The properties are shown in blue (Figure 1). The parcels in question abut city limits to the west, north and east, and Clark County jurisdiction and parks land to the south. The adopted Comprehensive Plan has the area designated as Single-Family Medium density zoning (Figure 2). The Planning Commission's role in this annexation is to determine what zoning designation will be adopted for the proposed annexation area. Single-Family Medium as a comp plan designation can carry three different zoning designations to implement the comprehensive planning designation.

#### Figure 1: Proposed Annexation Area