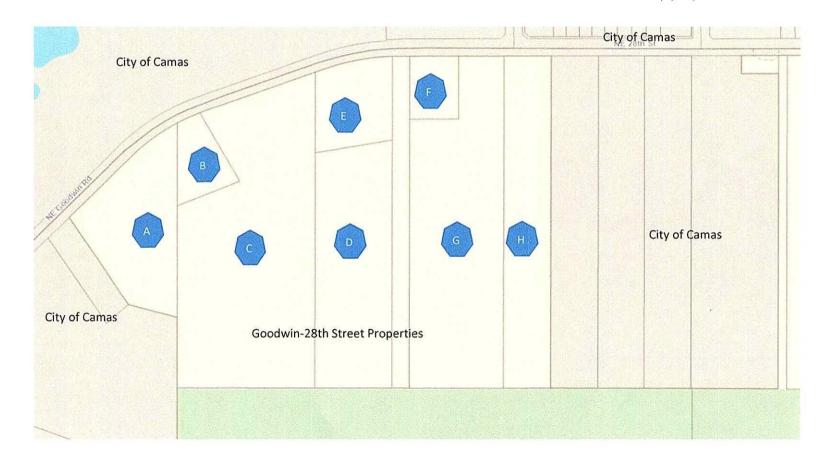

**BACKGROUND:** An annexation application has been submitted to the City to annex approximately 39.36 acres into the city limits of Camas.

**SUMMARY:** Monica Gruher, the applicant, has filed for a notice of intent to annex nine properties into the city limits of Camas. The properties are shown in blue (Figure 1). The parcels in question abut city limits to the west, north and east, and Clark County jurisdiction and parks land to the south. The adopted Comprehensive Plan has the area designated as Single-Family Medium density zoning (Figure 2). The Planning Commission's role in this annexation is to determine what zoning designation will be adopted for the proposed annexation area. Single-Family Medium as a comp plan designation can carry three different zoning designations to implement the comprehensive planning designation.

# **City Boundary:**

When drawing boundaries, the goal is to have orderly patterns that allow for the ability provide services, continuity and allow for potential growth patterns that make sense. As proposed the nine parcels fit within an area with city boundaries to the west, north and east. Only the southern boundary abuts Clark County.