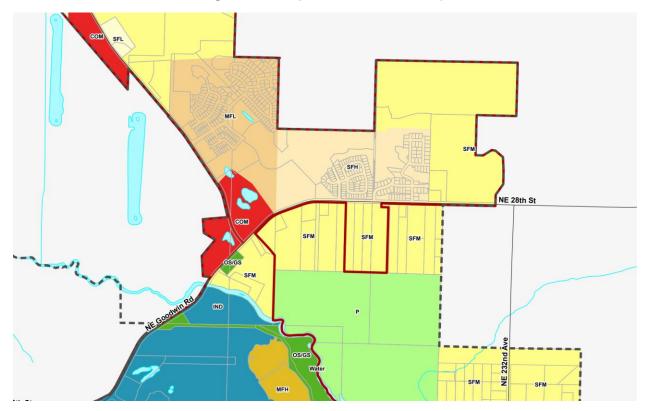

**BACKGROUND:** An annexation application has been submitted to the City to annex approximately 39.36 acres into the city limits of Camas.

**SUMMARY:** Monica Gruher, the applicant, has filed for a notice of intent to annex nine properties into the city limits of Camas. The properties are shown in blue (Figure 1). The parcels in question abut city limits to the west, north and east, and Clark County jurisdiction and parks land to the south. The adopted Comprehensive Plan has the area designated as Single-Family Medium density zoning (Figure 2). The Planning Commission's role in this annexation is to determine what zoning designation will be adopted for the proposed annexation area. Single-Family Medium as a comp plan designation can carry three different zoning designations to implement the comprehensive planning designation.

# Figure 2 Comprehensive Plan Map