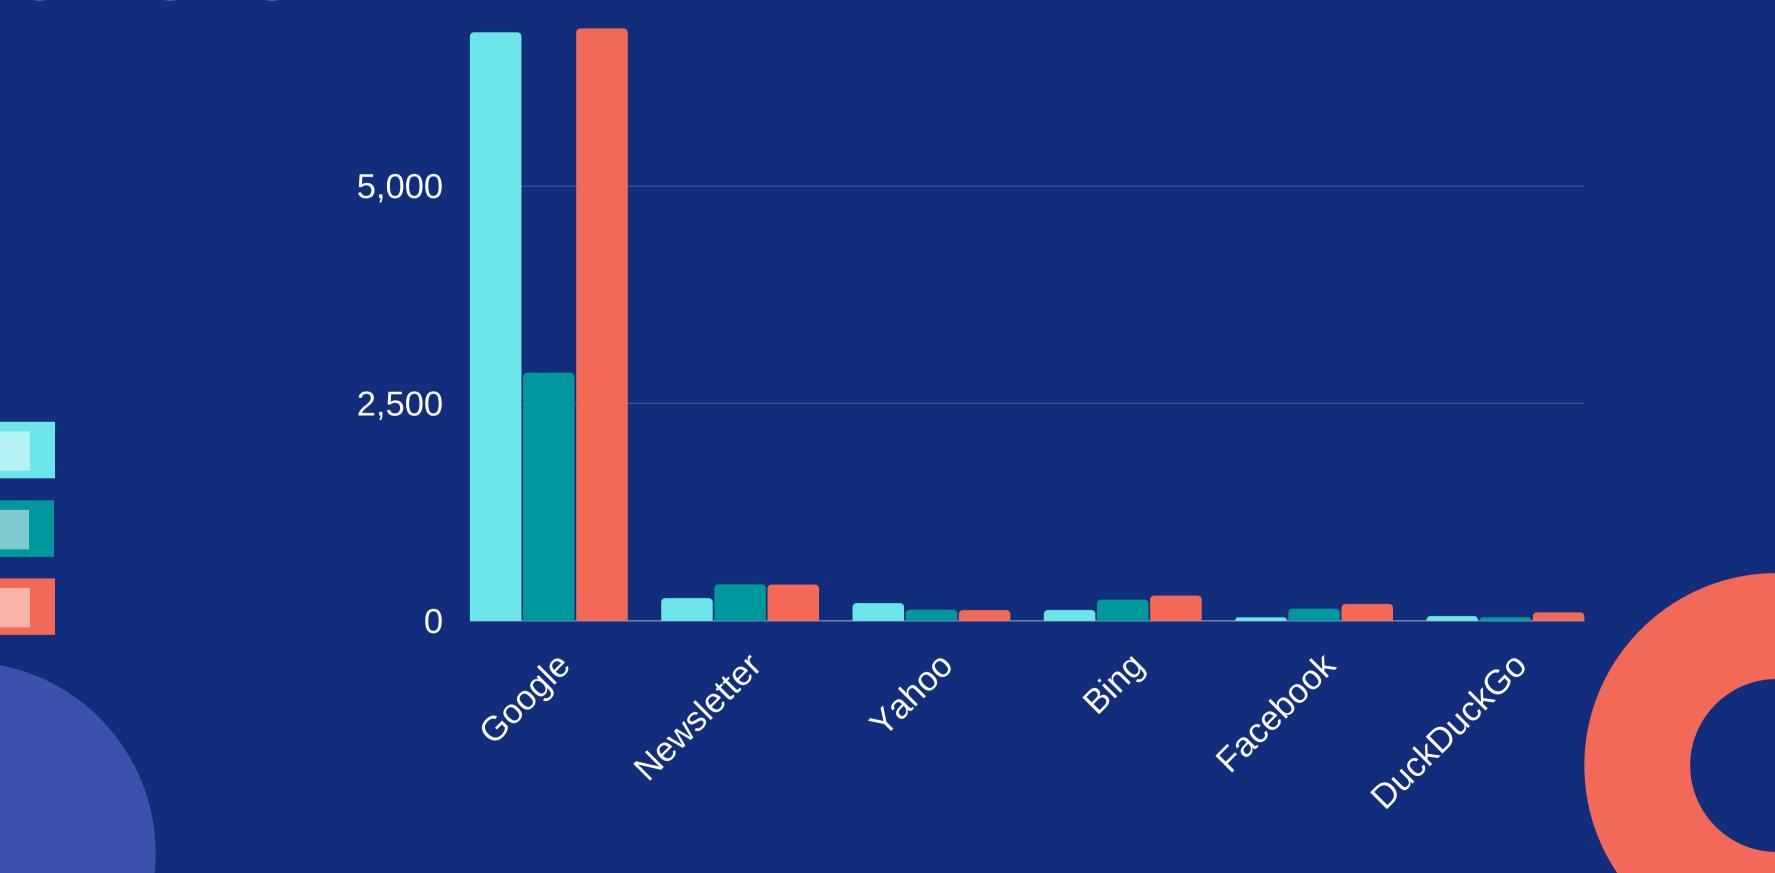

%)               |
| 59                | (7.45%)                |
| 52                | (6.57%)                |
| 32                | (4.04%)                |
| 25                | (3.16%)                |
| 24                | (3.03%)                |
| 24                | (3.03%)                |
| 21                | (2.65%)                |
| 19                | (2.40%)                |
| 16                | (2.02%)                |

#### WEBSITE TRAFFIC SINCE NEW WEBSITE MARCH - JUNE

Online Resources Summer Reading Program Curbside Pickup Library Services Update Get a Library Card Request an Item Full Spectrum Art Show Book Bundle Book a Room Library App

250

 $\left( \right)$ 

500



750



## WEB SESSIONS MARCH - JUNE

20,000



2021

# REFERRAL SOURCES 7,500

2019

2020

2021





# DEVICES