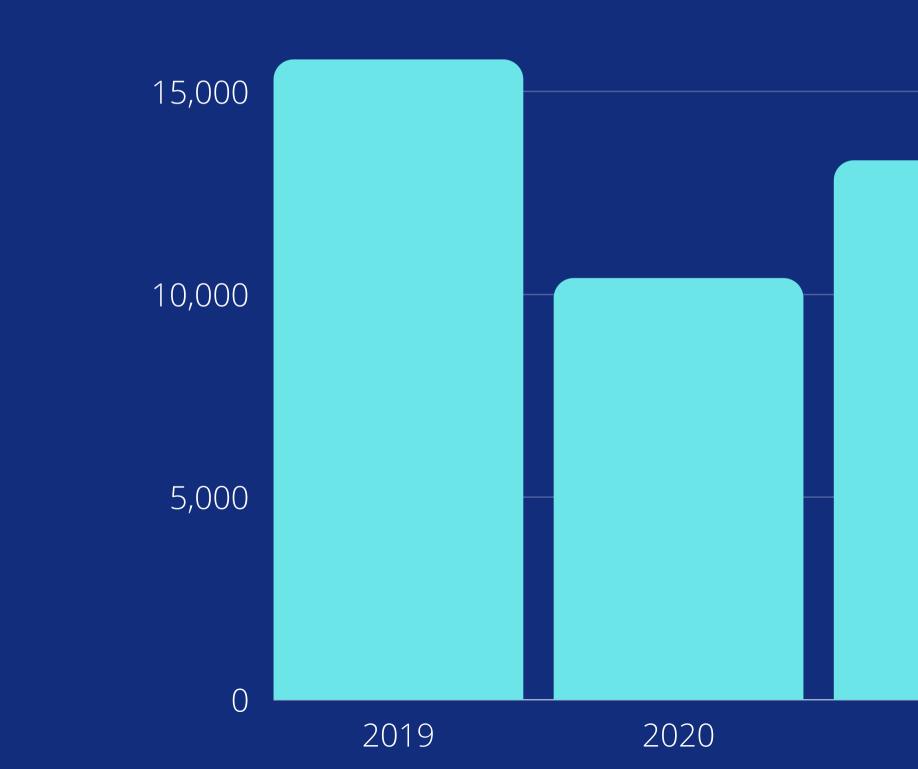

b>792</b><br>(12,643) |
| 278               | (35.10%)               |
| 59                | (7.45%)                |
| 52                | (6.57%)                |
| 32                | (4.04%)                |
| 25                | (3.16%)                |
| 24                | (3.03%)                |
| 24                | (3.03%)                |
| 21                | (2.65%)                |
| 19                | (2.40%)                |
| 16                | (2.02%)                |

#### WEBSITE TRAFFIC SINCE NEW WEBSITE MARCH - JUNE

Online Resources Summer Reading Program Curbside Pickup Library Services Update Get a Library Card Request an Item Full Spectrum Art Show Book Bundle Book a Room Library App

250

 $\left( \right)$ 

500



750



## WEB SESSIONS MARCH - JUNE

20,000



2021

# REFERRAL SOURCES 7,500

2019

2020

2021





# DEVICES