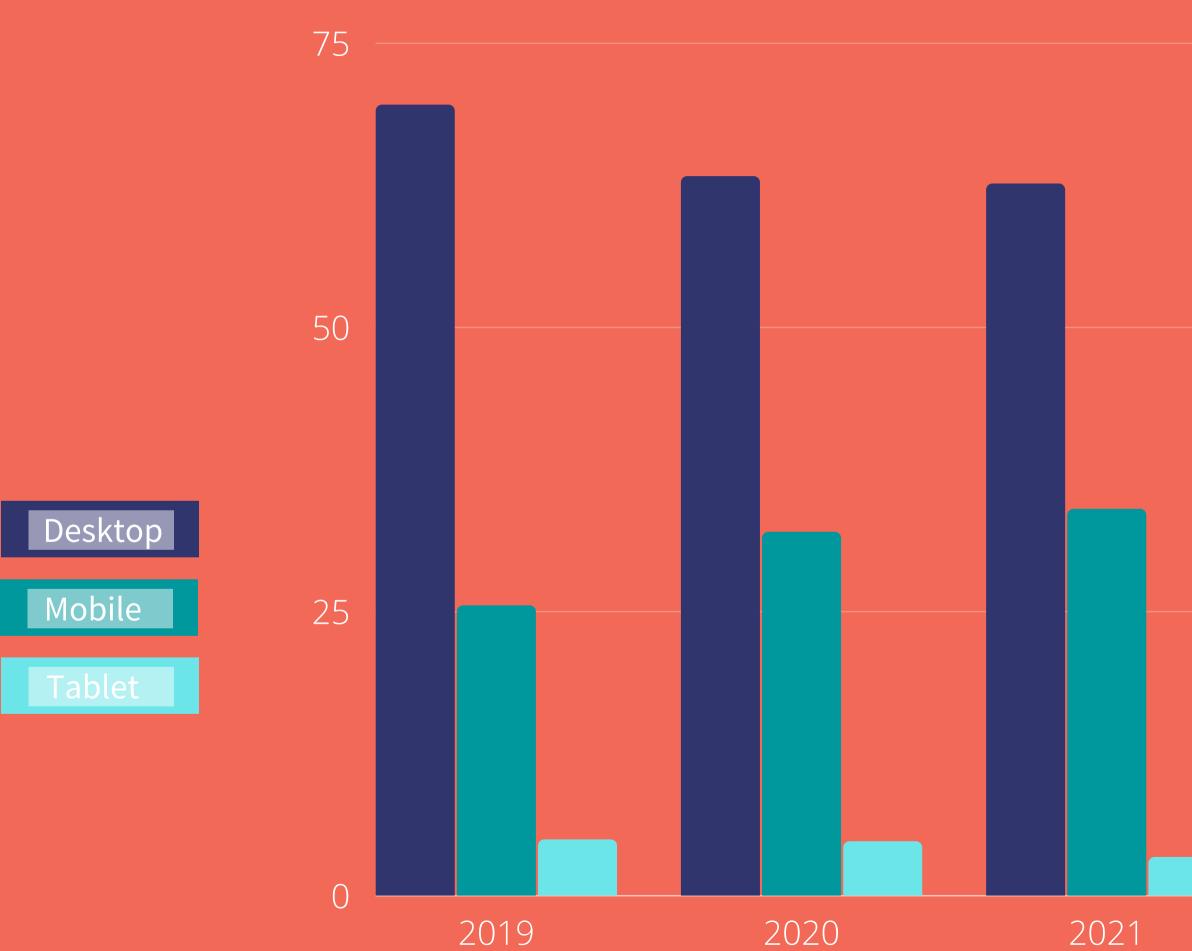

|
| 59                | (7.45%)                |
| 52                | (6.57%)                |
| 32                | (4.04%)                |
| 25                | (3.16%)                |
| 24                | (3.03%)                |
| 24                | (3.03%)                |
| 21                | (2.65%)                |
| 19                | (2.40%)                |
| 16                | (2.02%)                |

#### WEBSITE TRAFFIC SINCE NEW WEBSITE MARCH - JUNE

Online Resources Summer Reading Program Curbside Pickup Library Services Update Get a Library Card Request an Item Full Spectrum Art Show Book Bundle Book a Room Library App

250

 $\left( \right)$ 

500



750



## WEB SESSIONS MARCH - JUNE

20,000



2021

# REFERRAL SOURCES 7,500

2019

2020

2021





# DEVICES