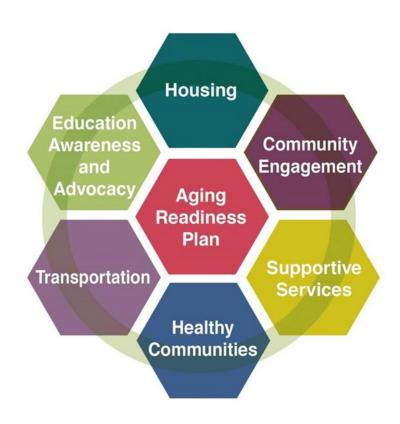

#### **AGING READINESS PLAN**

In 2010, knowing more than 10,000 people nationwide turn 65 each day, the then-Board of County Commissioners appointed a 24-member panel to assess the county's capacity to serve its older residents. The Aging Readiness Task Force developed the Aging Readiness Plan, which identified five focus areas: housing, transportation, supportive services, healthy communities and community engagement. The plan includes perspectives about how to effectively cultivate and protect what residents say they want most – the ability to age in the home and community where they live.

### **Community engagement**

### Supportive services

### **Healthy communities**

## Housing

### **Emergency preparedness**