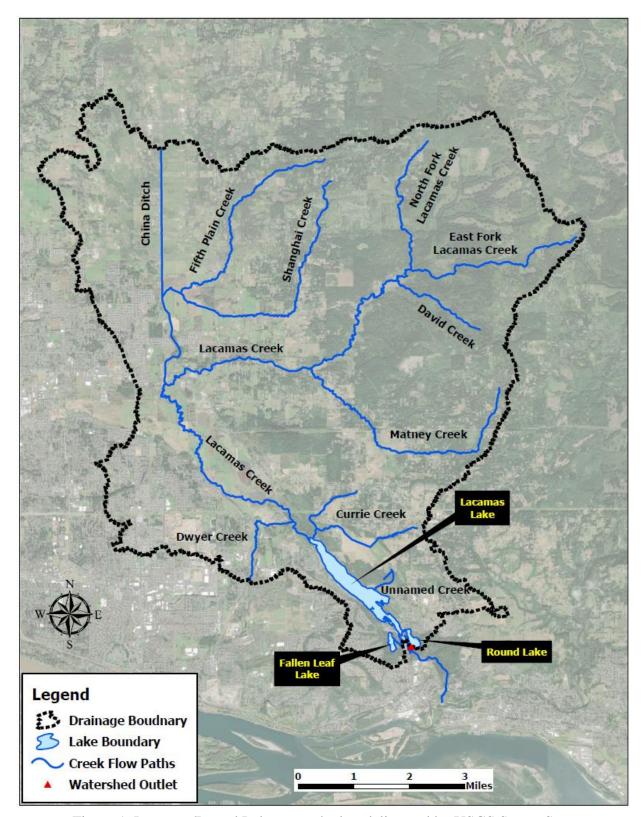

ed Lake Cyanobacteria Management Plan (LCMP), which will include management strategies for reducing HABs.

#### 3.2 Study Area and Surroundings

The Lacamas, Round, and Fallen Leaf Lake watershed, as delineated by USGS StreamStats, is shown in Figure 1. The watershed is 59.7 square miles (38,184 acres) and includes agricultural, residential, commercial, and industrial land uses. The watershed extends from Hockinson, WA in the northern part of the watershed to the City of Camas in the southern part of the Watershed. Lacamas Creek flows 18 miles from forested areas through both agricultural and residential areas prior to discharging into Lacamas Lake. There are five major tributaries to Lacamas Creek: Matney Creek, Shanghai Creek, Fifth Plain Creek, China Ditch, and Dwyer Creek (Figure 1).



Figure 1. Lacamas/Round Lake watershed as delineated by USGS StreamStats

The largest of the three lakes, Lacamas Lake, is approximately 330 acres in size with a maximum depth of approximately 60 feet. Lacamas Lake is long and narrow in shape, with a length of approximately 2.5 miles, and a maximum width of approximately 0.3 miles. The vast majority of inflow to Lacamas Lake is from Lacamas Creek—the historically gauged flow measured at Lacamas Creek at Goodwin Road accounted for approximately 95% of the flow to the lake as estimated by Beak and SRI (Beak and SRI, 1985). Dwyer Creek enters Lacamas Creek below this gauge location, and there is additional limited inflow from Currie Creek, a small tributary to Lacamas Lake at its northeast end, and an unnamed creek at its southeast end (Fig