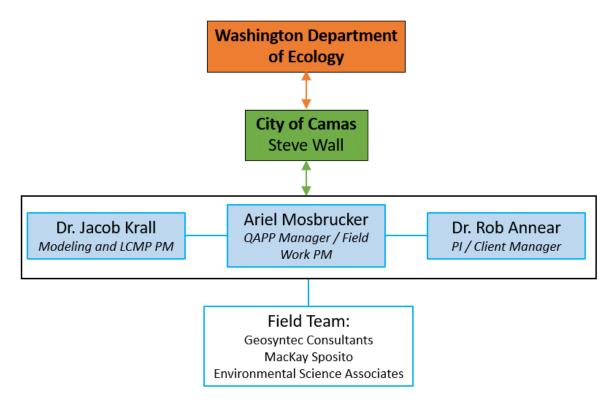

experience with the equipment being used. Field staff must read the QAPP prior to conducting data collection activities, and all staff must be familiar with the project's health and safety plan. As water quality and sediment sampling will be conducted by boat, at least one member of each sampling team must have experience operating a boat. If a motorboat of greater than 15 horsepower is used for sampling the operator must complete a boating safety course and carry a Washington State Boater Education Card. All persons on a watercraft must wear an approved personal flotation device in the state of Washington.

#### **5.3** Organization Chart

Figure 3 shows the relationship between organizations responsible for reviewing, approving, or executing this QAPP document and the work it outlines.



Figure 3. Organizational chart

#### 5.4 Proposed Project Schedule

Table 6 through Table 8 list key activities, anticipated completion dates, and lead staff for this project. It should be noted that dates are subject to change based on Ecology approval, contract approval, weather conditions, and other field conditions that might impact the accessibility of the lakes.

Table 6. Schedule for completing field and laboratory work

| Task                | Due date      | Lead staff       |  |
|---------------------|---------------|------------------|--|
| Field work          | May 31, 2023  | Ariel Mosbrucker |  |
| Laboratory analyses | July 31, 2023 | Analytical Lab   |  |

Table 7. Schedule for data entry

| Task            | Due date          | Lead staff       |
|-----------------|-----