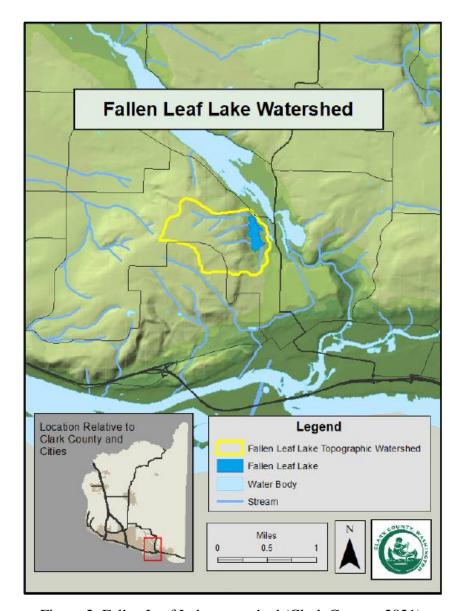

Pacific in 2018 (Green, 2018). The Mill Ditch is no longer used, and flow below the dams is now directed only into Lacamas Creek (personnel communication, Steve Wall, city of Camas).

Fallen Leaf Lake is located just west of the downstream end of Lacamas Lake. Fallen Leaf Lake is a natural lake, approximately 21 acres in size, and has a maximum depth of approximately 28 feet. Fallen Leaf Lake is higher in elevation and its outlet flows into Lacamas Lake near Lacamas Lake Lodge during periods of high water. During periods of low water, the flows from Fallen Leaf to Lacamas Lake are negligible (Clark County, 2021). Fallen Leaf Lake has three small tributary streams, with a direct drainage area of approximately 0.55 square miles in size (350 acres), which is largely residential (Figure 2).



Figure 2. Fallen Leaf Lake watershed (Clark County, 2021)

# 3.2.1 History of study area

Development within the Lacamas/Round Lake watershed largely began in the 1880s. In 1883 La Camas Colony Company was created and the town of La Camas, later changed to Camas, was formed (Beak and SRI, 1985). Also in 1883, work began on the dams used to provide water for the newly constructed paper mill. During this time significant population growth in the area occurred and farms were formed. Beginning in the 1890s, drainage channels were built to drain the wetlands for farmland and to increase the flow of water delivered to the Camas paper mill; These channels led to altered watershed hydrology, which caused erosion of stream banks and increased flooding (Gleason and McCarthy, 2021). The current con