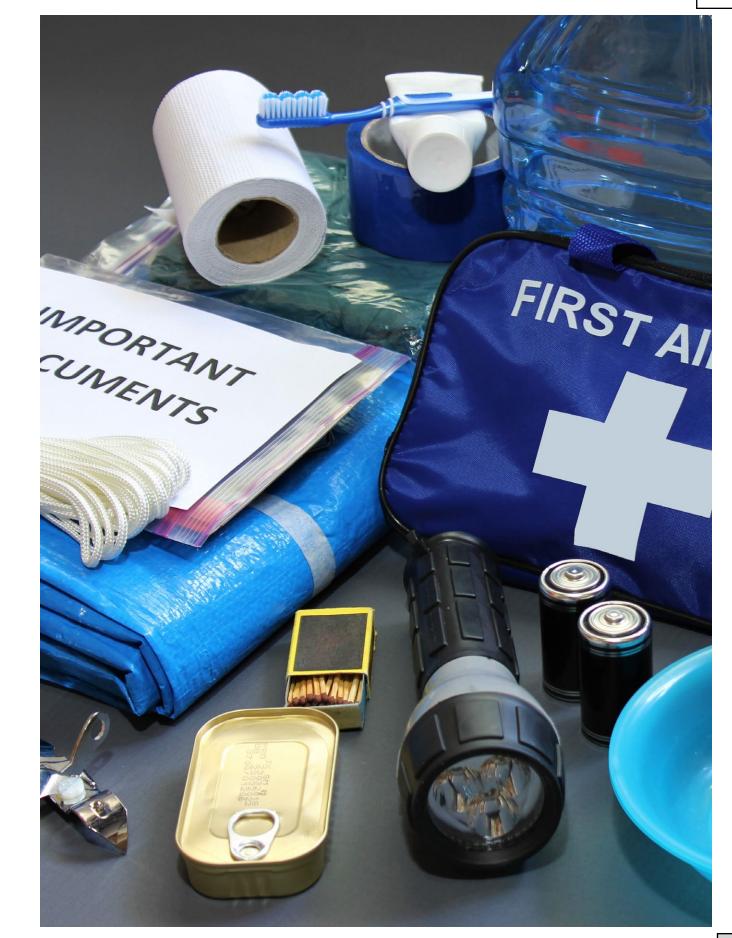

#### **Findings**

We have been challenged to think about essentials during this public health pandemic. In emergency situations, it may be several days or more until needed help is available. Being prepared in advance includes having things like a

list of medications, list of physicians, a go-bag ready with copies of medical cards, phone numbers and other critical information. The American Red Cross advocates for every person/household to have a two-week ready kit. American Red Cross staff estimate that 9 out of 10 families who they assist do not have a preparedness kit ready.

#### Recommendations

- Neighborhood Associations should contact CRESA for emergency preparedness presentations. The form to request a presentation is available at cresa911.org/contact.
- Community members should learn more about emergency preparedness to be able to better take care of themselves and their fellow community members during an emergency. There are several existing volunteer neighbor-helping-neighbor-type programs, that can help when professional disaster response may not be available yet. Community Emergency Response Teams (CERT) trainings, Search and Rescue Teams, Map My Neighborhood/Be 2-weeks Ready programs, etc. are just a few examples of existing programs or resources available to community members. Learn more at cresa911.org.
- The Clark County Council approved the Commission on Aging's request to add an Emergency Preparedness chapter to the Aging Readiness Plan. The Commission should begin this work in 2022.