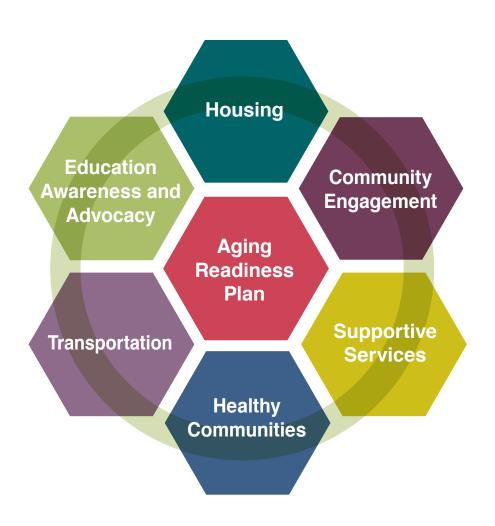

#### **AGING READINESS PLAN**

In 2010, knowing more than 10,000 people nationwide turn 65 each day, the then-Board of County Commissioners appointed a 24-member panel to assess the county's capacity to serve its older residents. The Aging Readiness Task Force developed the Aging Readiness Plan, which identified five focus areas: housing, transportation, supportive services, healthy communities and community engagement. The plan includes perspectives about how to effectively cultivate and protect what residents say they want most – the ability to age in the home and community where they live.

Our report details our year-long focus on the road to recovery from COVID-19. We thank our speakers and look forward to continuing our partnerships.

Looking ahead, we remain steadfast in our charge to educate, raise awareness and advocate through focus areas outlined in the Aging Readiness Plan: community engagement, supportive services, healthy communities, housing and transportation. Surveys across the country show that more than 85 percent of older adults prefer to remain in their home or community as they age, and these focus areas are crucial to ensure that desire is within reach for each of us.