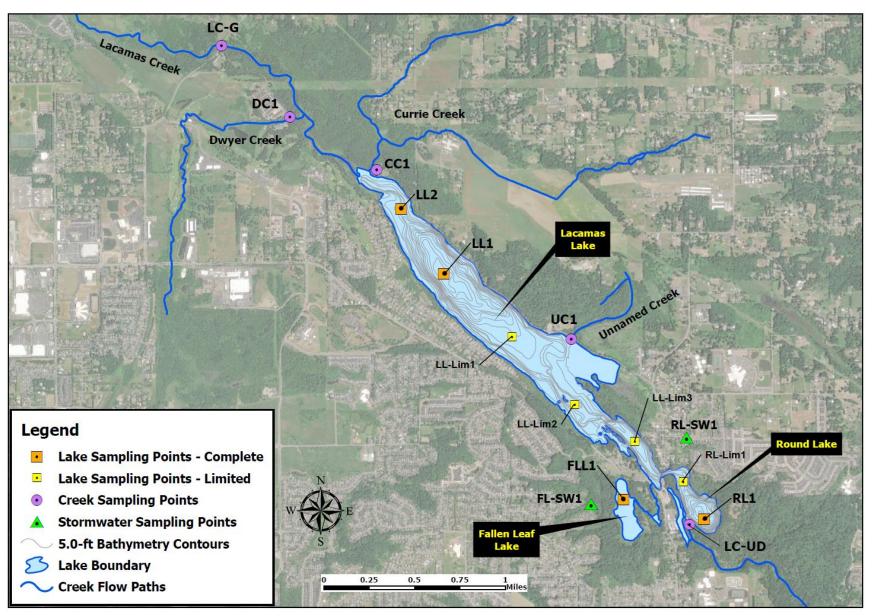

atersheds for Lacamas, Round, and Fallen Leaf Lakes. This consists of the lakes themselves as well as surrounding streams and stormwater conveyance systems in the vicinity of the lakes where they discharge to, or originate from, one of the three lakes. Selected sample points, by sample type, are shown in Figure 4 and described in their respective subsections of Section 7.2. Selected sample points are approximate and include lake sampling points, which were selected based on lake bathymetry and historical sampling locations; creek sampling points, which were selected based on historical sampling locations and locations where bridges or walkways enable easy access for sampling; and stormwater sampling locations, which were selected based on accessibility as determined during a field visit.



Figure 4. Proposed sampling locations for Lacamas, Round, and Fallen Leaf Lakes

#### 7.2 Field Data Collection

## 7.2.1 Hydrology

#### 7.2.1.1 Flow Monitoring

Flow monitoring will occur for Lacamas Creek at Goodwin Road (LC-G, Figure 4). A gauge has existed here in the past but was decommissioned some time ago. The gauge will be re-established as part of this work.

Outflow from the three lakes will be calculated based on changes in lake storage, calculated via depth measurements, and dimensions of hydraulic structures passing water through each of the upper and lower dams.

#### 7.2.1.2 Meteorological information.

Multiple sources of data will be used for any meteorological analysis. The sources include Washington State Department of Transportation (WSDOT), Clark County, National C