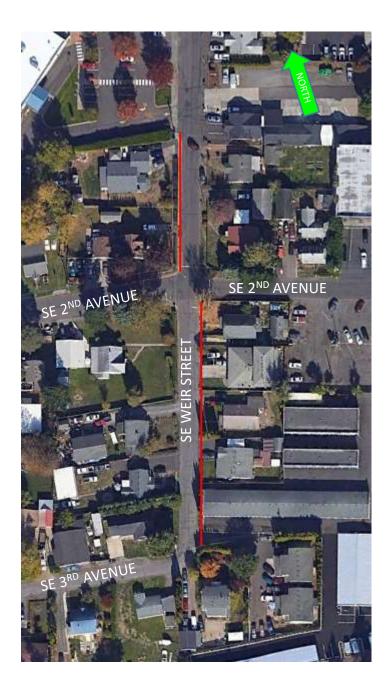

#### **MEETING ITEMS**

Resolution No. 21-007 Prohibiting Parking on Portions of NE Everett Street, SW Park
 Street and SE Weir Street

 Presenter: James Carothers, Engineering Manager

2. Parking Restrictions on NE Everett Street, SW Park Street and SE Weir Street Presenter: James Carothers, Engineering Manger

Carothers reviewed the proposed parking changes. A resolution will be placed on the August 16, 2021 Regular Meeting Agenda for Council's consideration.