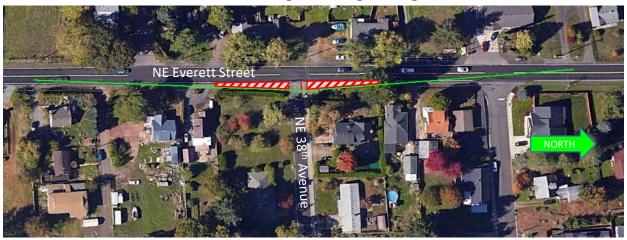

#### **MEETING ITEMS**

Resolution No. 21-007 Prohibiting Parking on Portions of NE Everett Street, SW Park
 Street and SE Weir Street

 Presenter: James Carothers, Engineering Manager

2. Parking Restrictions on NE Everett Street, SW Park Street and SE Weir Street Presenter: James Carothers, Engineering Manger

Carothers reviewed the proposed parking changes. A resolution will be placed on the August 16, 2021 Regular Meeting Agenda for Council's consideration.