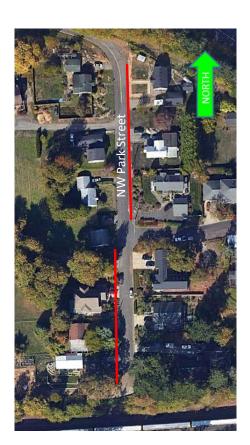

#### **MEETING ITEMS**

Resolution No. 21-007 Prohibiting Parking on Portions of NE Everett Street, SW Park
 Street and SE Weir Street

 Presenter: James Carothers, Engineering Manager

2. Parking Restrictions on NE Everett Street, SW Park Street and SE Weir Street Presenter: James Carothers, Engineering Manger

Carothers reviewed the proposed parking changes. A resolution will be placed on the August 16, 2021 Regular Meeting Agenda for Council's consideration.