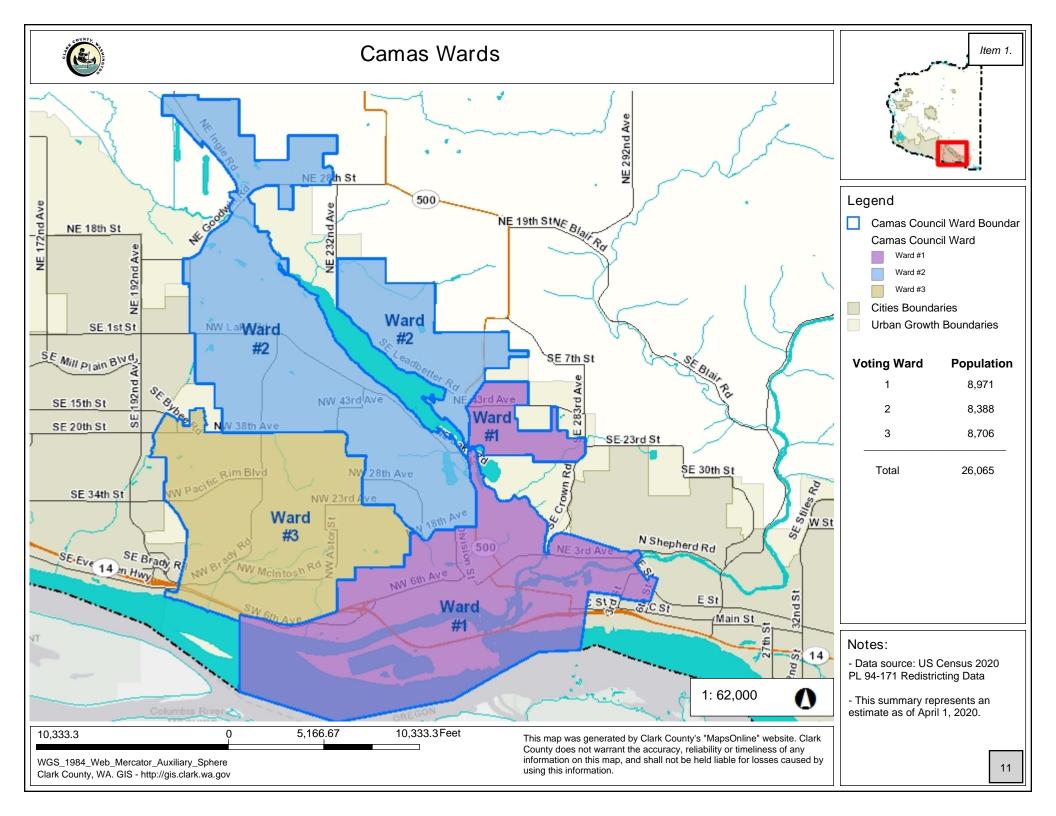

## 2020 Population of Current City of Camas Wards

February 23, 2022

Clark County GIS

|       | <b>Population</b> | Percent of Total            | Target   | Deviation   | Deviation |
|-------|-------------------|-----------------------------|----------|-------------|-----------|
| Ward  | (2020)            | 2020) Population Population |          | from Target | Percent   |
| 1     | 8,971             | 34%                         | 8,688.33 | 282.67      | 3.25%     |
| 2     | 8,388             | 32%                         | 8,688.33 | (300.33)    | -3.46%    |
| 3     | 8,706             | 33%                         | 8,688.33 | 17.67       | 0.20%     |
| Total | 26.065            | 100%                        | 26,065   |             |           |