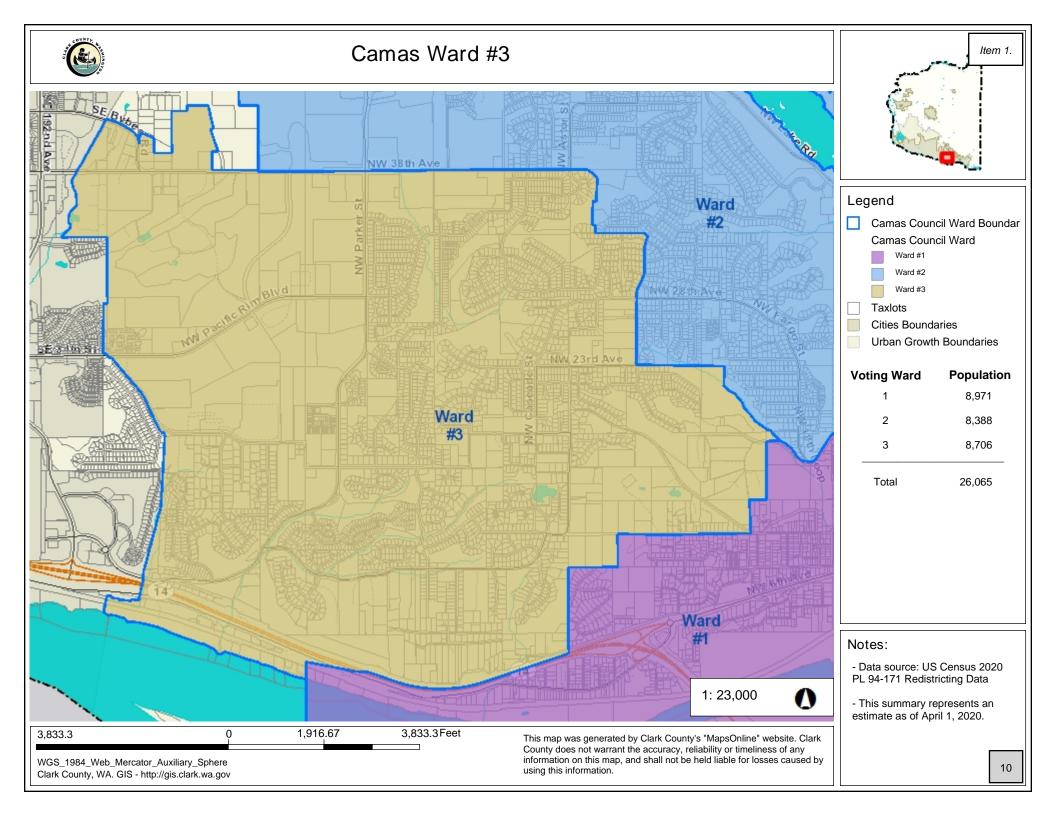

## 2020 Population of Current City of Camas Wards

February 23, 2022

Clark County GIS

|       | <b>Population</b> | Percent of Total            | Target   | Deviation   | Deviation |
|-------|-------------------|-----------------------------|----------|-------------|-----------|
| Ward  | (2020)            | 2020) Population Population |          | from Target | Percent   |
| 1     | 8,971             | 34%                         | 8,688.33 | 282.67      | 3.25%     |
| 2     | 8,388             | 32%                         | 8,688.33 | (300.33)    | -3.46%    |
| 3     | 8,706             | 33%                         | 8,688.33 | 17.67       | 0.20%     |
| Total | 26.065            | 100%                        | 26,065   |             |           |