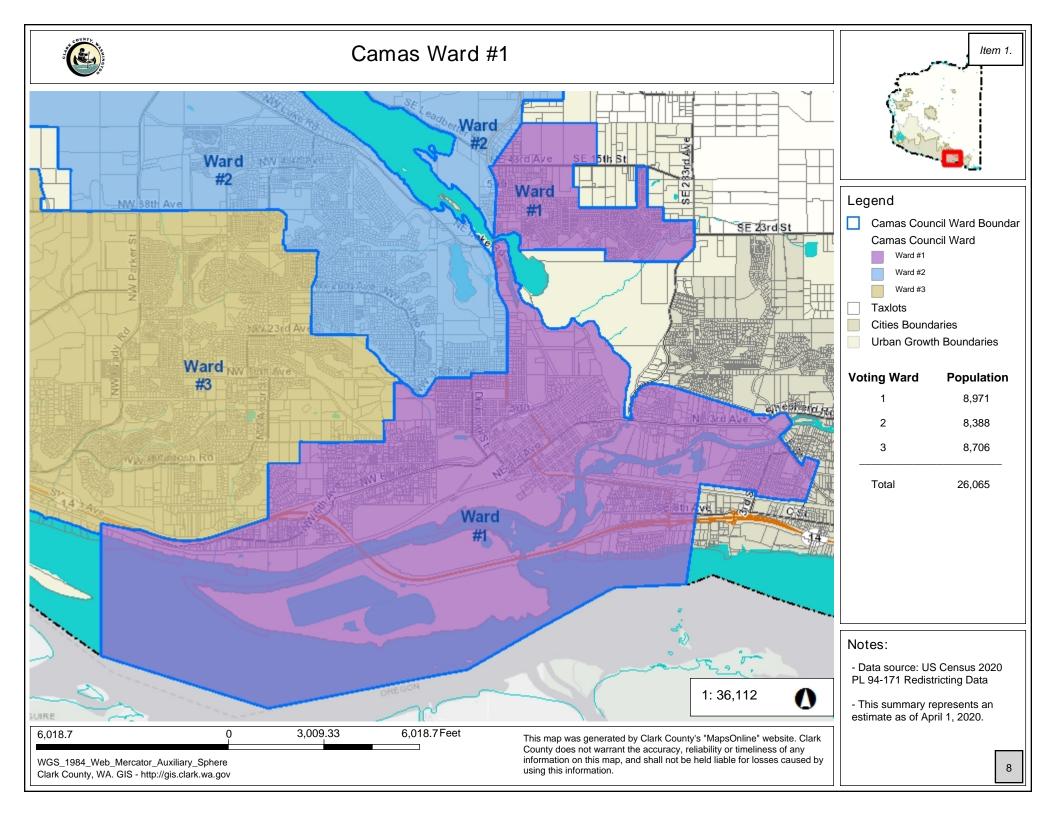

## 2020 Population of Current City of Camas Wards

February 23, 2022

Clark County GIS

|       | <b>Population</b> | Percent of Total            | Target   | Deviation   | Deviation |
|-------|-------------------|-----------------------------|----------|-------------|-----------|
| Ward  | (2020)            | 2020) Population Population |          | from Target | Percent   |
| 1     | 8,971             | 34%                         | 8,688.33 | 282.67      | 3.25%     |
| 2     | 8,388             | 32%                         | 8,688.33 | (300.33)    | -3.46%    |
| 3     | 8,706             | 33%                         | 8,688.33 | 17.67       | 0.20%     |
| Total | 26.065            | 100%                        | 26,065   |             |           |