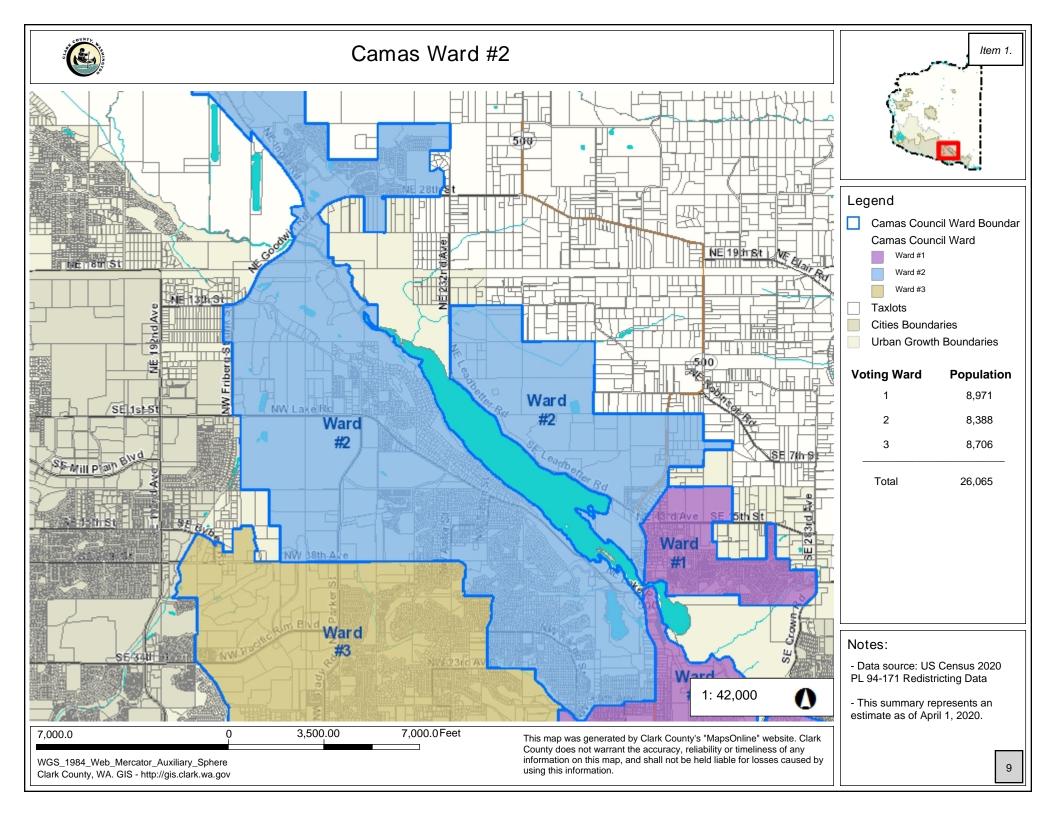

## 2020 Population of Current City of Camas Wards

February 23, 2022

Clark County GIS

|       | <b>Population</b> | Percent of Total            | Target   | Deviation   | Deviation |
|-------|-------------------|-----------------------------|----------|-------------|-----------|
| Ward  | (2020)            | 2020) Population Population |          | from Target | Percent   |
| 1     | 8,971             | 34%                         | 8,688.33 | 282.67      | 3.25%     |
| 2     | 8,388             | 32%                         | 8,688.33 | (300.33)    | -3.46%    |
| 3     | 8,706             | 33%                         | 8,688.33 | 17.67       | 0.20%     |
| Total | 26.065            | 100%                        | 26,065   |             |           |