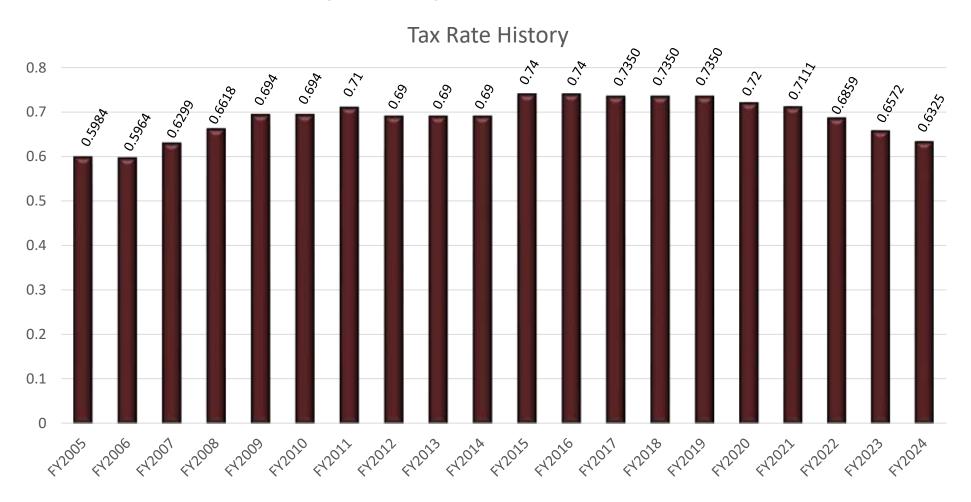

t. 1, 2024 at a cost of \$869,091 for nonsworn positions

#### **Health Insurance**

- Completing RFP to compare fully-insured vs. self-insured benefit plans
- Review benefit plan designs and make recommended changes, if necessary for FY25
- Review monthly premium structures and make recommended changes, if necessary for FY25

#### **Benefits**

- Add additional personal day for employees
- Add 48X96 Work Schedule for Fire
- Employees payroll deduction option for City Animal Shelter
- Add Pet Insurance as an additional voluntary benefit for employees (employee paid benefit)
- Catastrophic Pool Leave Donation

## General Fund

### Certified Value History (In Billions)



### Other City Tax Rates Comparative



### **Property Tax Facts**

#### Tax Rate History



### **Property Tax Facts**



### Average Home Value

| Fiscal Year    | Average Home<br>Value | Tax Rate | Tax Levy   | Homestead | Net Tax Bill |
|----------------|-----------------------|----------|------------|-----------|--------------|
| FY 2024        | \$282,966             | \$0.6325 | \$1,789.76 | (\$35.79) | \$1,753.97   |
| FY 2025        | \$299,889             | \$0.6325 | \$1,896.80 | (\$56.90) | \$1,839.90   |
| Net Difference | \$16,923              | \$0.00   | \$107.04   | (\$21.11) | \$85.93      |

- Monthly net tax bill increase of \$7.16 per month.
- Johnson County average home value: \$299,889

### GF Sales Tax (in Millions)



### General Fund Recommended Supplemental Requests

#### **GENERAL FUND**

#### DISCRETIONARY

| DEPARTMENT            | REQUEST SUMMARY