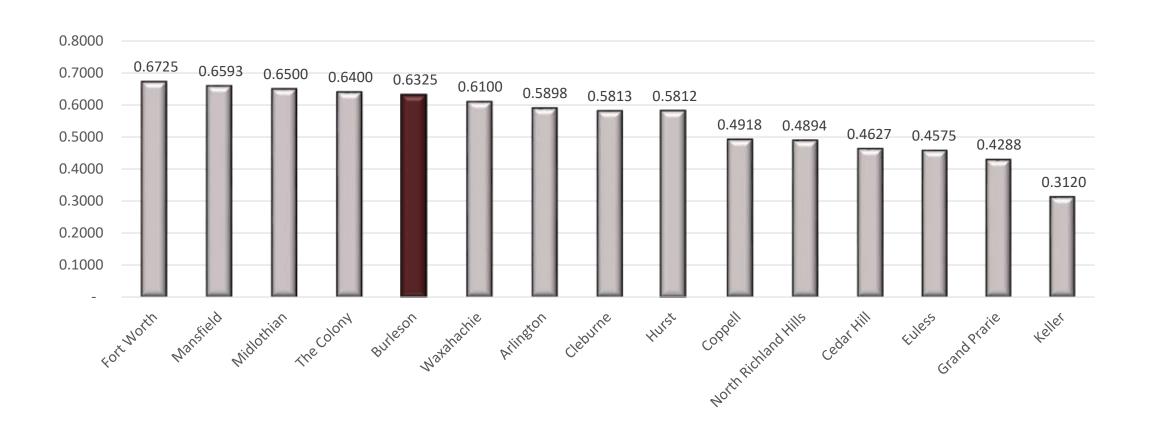

3
- All other employees budgeted to receive an avg. 3.0% merit increase effective Oct. 1, 2024 at a cost of \$869,091 for nonsworn positions

#### **Health Insurance**

- Completing RFP to compare fully-insured vs. self-insured benefit plans
- Review benefit plan designs and make recommended changes, if necessary for FY25
- Review monthly premium structures and make recommended changes, if necessary for FY25

#### **Benefits**

- Add additional personal day for employees
- Add 48X96 Work Schedule for Fire
- Employees payroll deduction option for City Animal Shelter
- Add Pet Insurance as an additional voluntary benefit for employees (employee paid benefit)
- Catastrophic Pool Leave Donation

# General Fund

### Certified Value History (In Billions)



### Other City Tax Rates Comparative



### **Property Tax Facts**

#### Tax Rate History



### **Property Tax Facts**



### Average Home Value

| Fiscal Year    | Average Home<br>Value | Tax Rate | Tax Levy   | Homestead | Net Tax Bill |
|----------------|-----------------------|----------|------------|-----------|--------------|
| FY 2024        | \$282,966             | \$0.6325 | \$1,789.76 | (\$35.79) | \$1,753.97   |
| FY 2025        | \$299,889             | \$0.6325 | \$1,896.80 | (\$56.90) | \$1,839.90   |
| Net Difference | \$16,923              | \$0.00   | \$107.04   | (\$21.11) | \$85.93      |

- Monthly net tax bill increase of \$7.16 per month.
- Johnson County average home value: \$299,889

### GF Sales Tax (in Millions)



### General Fund Recommended Supplemental Requests

#### **GENERAL FUND**

#### DISCR