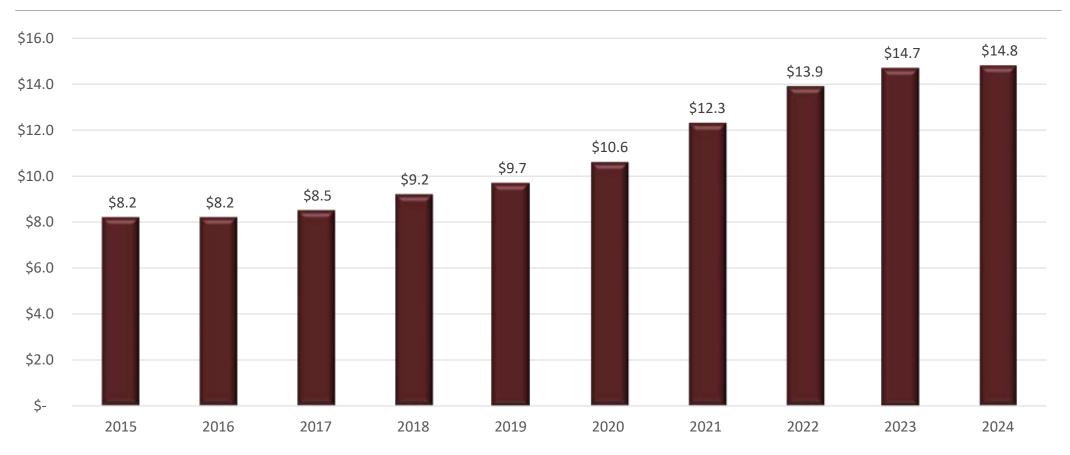

eral Fund

## Certified Value History (In Billions)



## Other City Tax Rates Comparative



## **Property Tax Facts**

### Tax Rate History



## **Property Tax Facts**



## Average Home Value

| Fiscal Year    | Average Home<br>Value | Tax Rate | Tax Levy   | Homestead | Net Tax Bill |
|----------------|-----------------------|----------|------------|-----------|--------------|
| FY 2024        | \$282,966             | \$0.6325 | \$1,789.76 | (\$35.79) | \$1,753.97   |
| FY 2025        | \$299,889             | \$0.6325 | \$1,896.80 | (\$56.90) | \$1,839.90   |
| Net Difference | \$16,923              | \$0.00   | \$107.04   | (\$21.11) | \$85.93      |

- Monthly net tax bill increase of \$7.16 per month.
- Johnson County average home value: \$299,889

## GF Sales Tax (in Millions)



## General Fund Recommended Supplemental Requests

#### **GENERAL FUND**

#### DISCRETIONARY

| DEPARTMENT            | REQUEST SUMMARY                                        | FTE  | DISCRETIONARY | DISCRETIONARY | Revenue/Offset | FY24-25 |
|-----------------------|--------------------------------------------------------|------|---------------|---------------|----------------|---------|
|                       |                                                        |      | ONE TIME      | ONGOING       |                | BUDGET  |
| Traffic Maint         | ITS Equipment & Staffing                               | 1.00 | 150,000       | 300,000       |                | 450,000 |
| Parks GF              | Slope Mower                                            |      | 24,678        | 8,