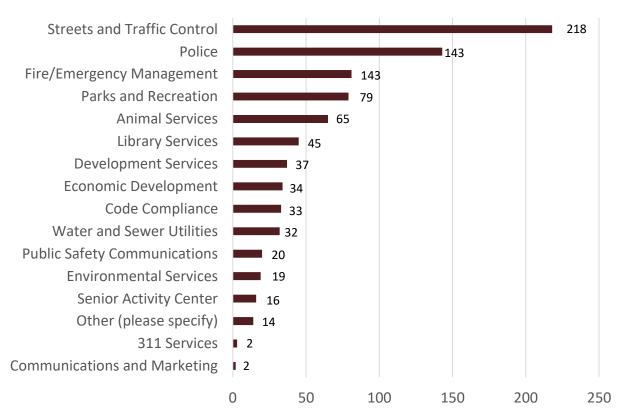

### City Budget Survey Results

\*309 responded with their top 3 priorities

#### 2024 Top Three Priorities

- Streets & Traffic Control
- Police
- Fire

#### 2023 Top Three Priorities

- Streets & Traffic Control
- Police
- Parks and Recreation

#### **Survey Demographics**

- 94.4% Burleson Residents
- 13.1% Work in or near Burleson
- 5.3% Business Owner

#### Departmental Priority Ranking