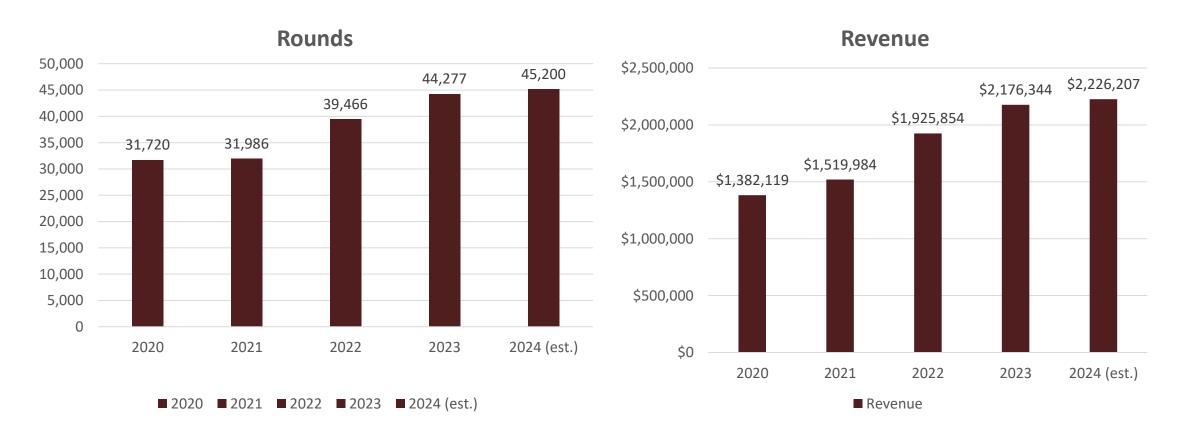

| \$<br>-         | \$ | -         | \$<br>-         | \$ | -         | \$<br>-         |
| Ending Fund Balance     | \$<br>-         | \$<br>-         | \$ | -         | \$<br>-         | \$ | -         | \$<br>-         |
| % Self Sustaining       | 40%             | 42%             |    | 43%       | 43%             |    | 43%       | 43%             |

### Golf Fund Highlights

- Provide golf services for community
  - Golf Course
  - Club House & Pro Shop
  - Food & Beverage
- Revenues offset the amount of money received from 4B fund to cover cost
  - Golf Fund Highlights
    - Fund Balance for Golf fund: \$0
    - Operating Revenues: \$2,394,414
    - Total Expenditures: \$3,581,288
    - 4B subsidy: \$1,186,874

# Hidden Creek Golf Course Rounds and Revenue FY 2020 – FY 2024



### HCGC Recommended Supplemental Requests

#### **Hidden Creek Golf**

**Course Fund** 

#### **DISCRETIONARY**

| DEPARTMENT            | REQUEST SUMMARY    | FTE | DISCRETIONARY  ONE TIME | DISCRETIONARY<br>ONGOING | Revenue/Offset | FY24-25<br>BUDGET |
|-----------------------|--------------------|-----|-------------------------|--------------------------|----------------|-------------------|
| HCG Golf Course Maint | Chemigation System |     | 26,530                  |                          |                | 26,530            |
|                       | TOTAL              | L - | \$ 26,530               | \$                       | - \$ -         | \$ 26,530         |

## Green Fee and Range Balls

| DESCRIPTION                  | CURRENT RATE | PROPOSED RATE | INCREASE |
|-----