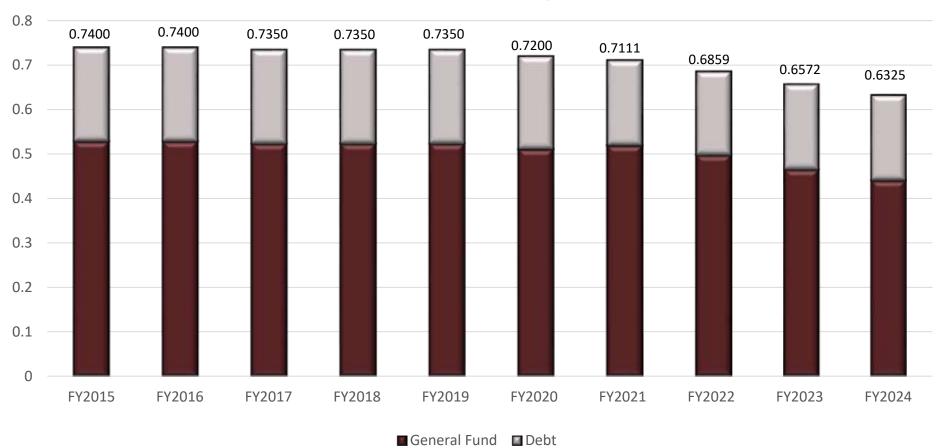

.0% merit increase effective Oct. 1, 2024 at a cost of \$869,091 for nonsworn positions

#### **Health Insurance**

- Completing RFP to compare fully-insured vs. self-insured benefit plans
- Review benefit plan designs and make recommended changes, if necessary for FY25
- Review monthly premium structures and make recommended changes, if necessary for FY25

#### **Benefits**

- Add additional personal day for employees
- Add 48X96 Work Schedule for Fire
- Employees payroll deduction option for City Animal Shelter
- Add Pet Insurance as an additional voluntary benefit for employees (employee paid benefit)
- Catastrophic Pool Leave Donation

# General Fund

### Certified Value History (In Billions)



### Other City Tax Rates Comparative



### **Property Tax Facts**

#### Tax Rate History



### **Property Tax Facts**



### Average Home Value

| Fiscal Year    | Average Home<br>Value | Tax Rate | Tax Levy   | Homestead | Net Tax Bill |
|----------------|-----------------------|----------|------------|-----------|--------------|
| FY 2024        | \$282,966             | \$0.6325 | \$1,789.76 | (\$35.79) | \$1,753.97   |
| FY 2025        | \$299,889             | \$0.6325 | \$1,896.80 | (\$56.90) | \$1,839.90   |
| Net Difference | \$16,923              | \$0.00   | \$107.04   | (\$21.11) | \$85.93      |

- Monthly net tax bill increase of \$7.16 per month.
- Johnson County average home value: \$299,889

### GF Sales Tax (in Millions)



### General Fund Recommended Supplemental Requests

#### **GENERAL FUND**

#### DISCRETIONARY

| DEPARTMENT            | REQUEST SUMMARY