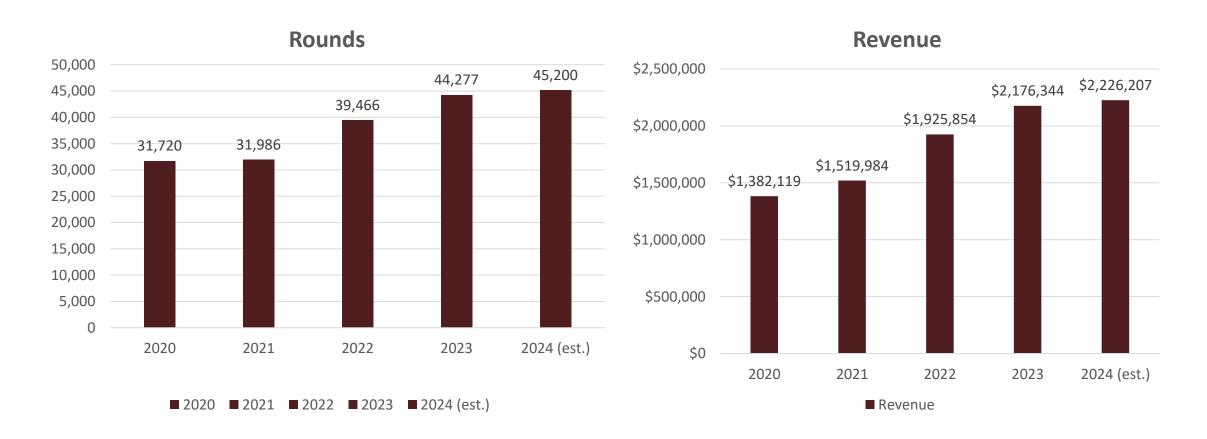

| \$<br>-         | \$ | -         | \$<br>-         | \$<br>-         | \$ | -         |
| Ending Fund Balance     | \$<br>-         | \$<br>-         | \$ | -         | \$<br>-         | \$<br>-         | \$ | -         |
| % Self Sustaining       | 40%             | 42%             |    | 43%       | 43%             | 43%             |    | 43%       |

## Golf Fund Highlights

- Provide golf services for community
  - Golf Course
  - Club House & Pro Shop
  - Food & Beverage
- Revenues offset the amount of money received from 4B fund to cover cost
  - Golf Fund Highlights
    - Fund Balance for Golf fund: \$0
    - Operating Revenues: \$2,394,414
    - Total Expenditures: \$3,581,288
    - 4B subsidy: \$1,186,874

## Hidden Creek Golf Course Rounds and Revenue FY 2020 – FY 2024



## HCGC Recommended Supplemental Requests

#### **Hidden Creek Golf**

**Course Fund** 

#### **DISCRETIONARY**

| DEPARTMENT            | REQUEST SUMMARY    | FTE | DISCRETIONARY  ONE TIME | DISCRETIONARY<br>ONGOING | Revenue/Offset | FY24-25<br>BUDGET |
|-----------------------|--------------------|-----|-------------------------|--------------------------|----------------|-------------------|
| HCG Golf Course Maint | Chemigation System |     | 26,530                  |                          |                | 26,530            |
|                       | TOTAL              | L - | \$ 26,530               | \$                       | - \$ -         | \$ 26,530         |

## Green Fee and Range Balls

| DESCRIPTION                  | CURRENT RATE | PROPOSED RATE | INCREASE |
|------