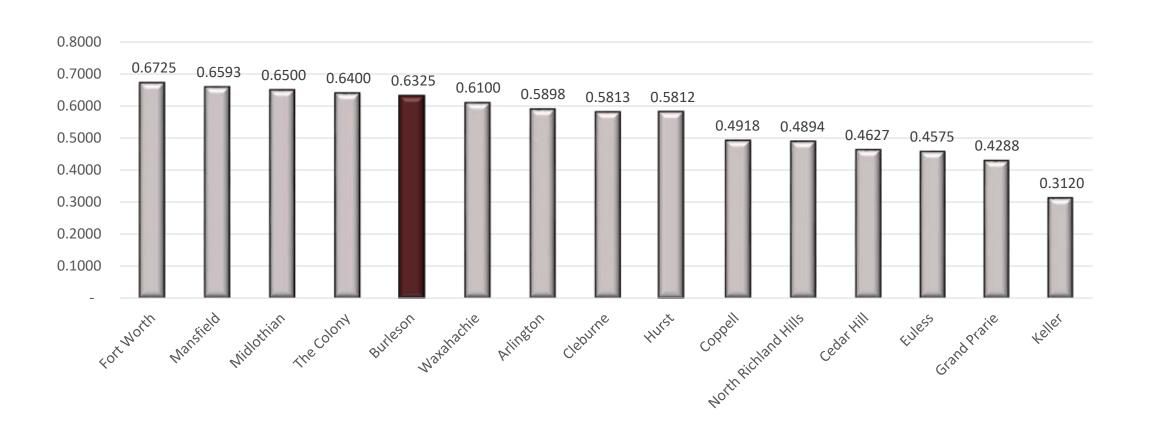

- All other employees budgeted to receive an avg. 3.0% merit increase effective Oct. 1, 2024 at a cost of \$869,091 for nonsworn positions

#### **Health Insurance**

- Completing RFP to compare fully-insured vs. self-insured benefit plans
- Review benefit plan designs and make recommended changes, if necessary for FY25
- Review monthly premium structures and make recommended changes, if necessary for FY25

#### **Benefits**

- Add additional personal day for employees
- Add 48X96 Work Schedule for Fire
- Employees payroll deduction option for City Animal Shelter
- Add Pet Insurance as an additional voluntary benefit for employees (employee paid benefit)
- Catastrophic Pool Leave Donation

## General Fund

### Certified Value History (In Billions)



### Other City Tax Rates Comparative



### **Property Tax Facts**

#### Tax Rate History



### **Property Tax Facts**



### Average Home Value

| Fiscal Year    | Average Home<br>Value | Tax Rate | Tax Levy   | Homestead | Net Tax Bill |
|----------------|-----------------------|----------|------------|-----------|--------------|
| FY 2024        | \$282,966             | \$0.6325 | \$1,789.76 | (\$35.79) | \$1,753.97   |
| FY 2025        | \$299,889             | \$0.6325 | \$1,896.80 | (\$56.90) | \$1,839.90   |
| Net Difference | \$16,923              | \$0.00   | \$107.04   | (\$21.11) | \$85.93      |

- Monthly net tax bill increase of \$7.16 per month.
- Johnson County average home value: \$299,889

### GF Sales Tax (in Millions)



### General Fund Recommended Supplemental Requests

#### **GENERAL FUND**

#### DISCR