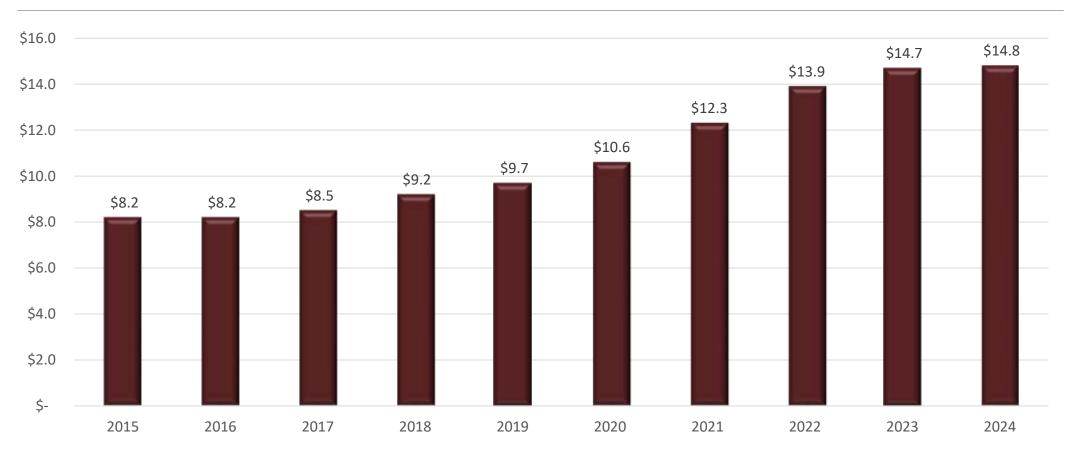

nd

### Certified Value History (In Billions)



### Other City Tax Rates Comparative



### **Property Tax Facts**

#### Tax Rate History



### **Property Tax Facts**



### Average Home Value

| Fiscal Year    | Average Home<br>Value | Tax Rate | Tax Levy   | Homestead | Net Tax Bill |
|----------------|-----------------------|----------|------------|-----------|--------------|
| FY 2024        | \$282,966             | \$0.6325 | \$1,789.76 | (\$35.79) | \$1,753.97   |
| FY 2025        | \$299,889             | \$0.6325 | \$1,896.80 | (\$56.90) | \$1,839.90   |
| Net Difference | \$16,923              | \$0.00   | \$107.04   | (\$21.11) | \$85.93      |

- Monthly net tax bill increase of \$7.16 per month.
- Johnson County average home value: \$299,889

### GF Sales Tax (in Millions)



### General Fund Recommended Supplemental Requests

#### **GENERAL FUND**

#### DISCRETIONARY

| DEPARTMENT            | REQUEST SUMMARY                                        | FTE  | DISCRETIONARY | DISCRETIONARY | Revenue/Offset | FY24-25 |
|-----------------------|--------------------------------------------------------|------|---------------|---------------|----------------|---------|
|                       |                                                        |      | ONE TIME      | ONGOING       |                | BUDGET  |
| Traffic Maint         | ITS Equipment & Staffing                               | 1.00 | 150,000       | 300,000       |                | 450,000 |
| Parks GF              | Slope Mower                                            |      | 24,678        | 8