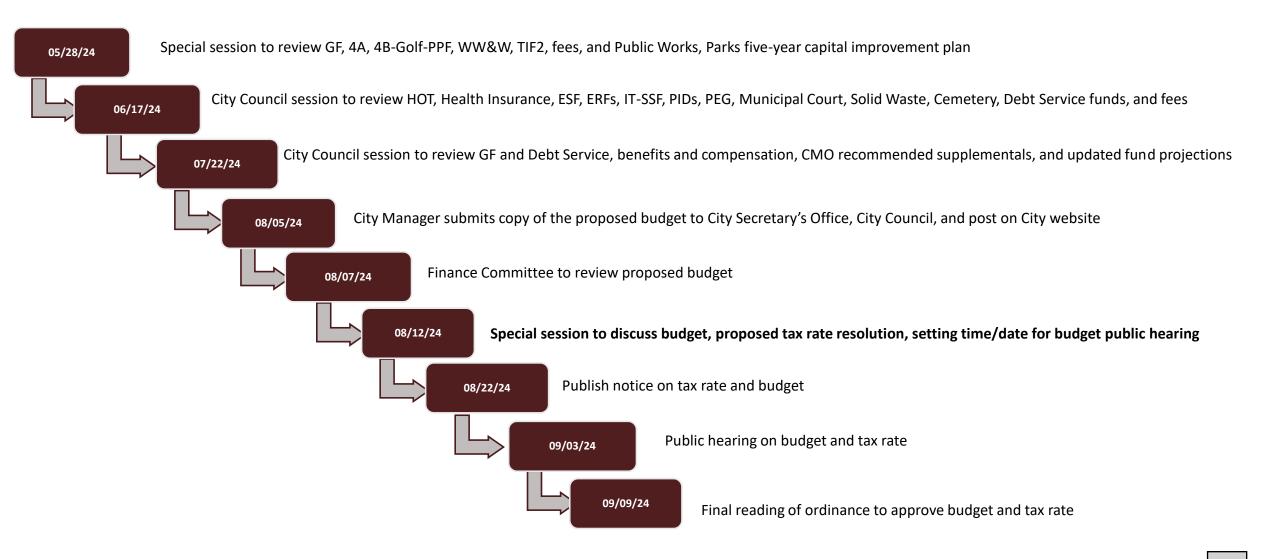

$0.6627 per \$100 value. Of course, the proposed tax rate is subject to final approval by the City Council.

#### **OPTIONS:**

- 1) Approve the resolution
- 2) Modify the resolution
- 3) Deny the resolution

#### **RECOMMENDATION:**

Approve the resolution

#### PRIOR ACTION/INPUT (Council, Boards, Citizens):

N/A

#### **STAFF CONTACT:**

Harlan Jefferson Deputy City Manager hjeffersonki@burlesontx.com 817-426-9651



# City Manager's Proposed FY 2024-25 Budget

PRESENTED TO THE CITY COUNCIL ON AUGUST 12, 2024

## Presentation Overview

- Building the Budget
- Fund Overviews & Key Decision Packages
- Five Year Capital Improvement Program
- Additional Supplemental Packages For Consideration
- Summary Information & Next Steps

# Building the Budget

## Transparent Budget Process

Item D.



## Strategic Focus Areas

Proposed Budget is designed to accomplish the goals outlined in the City's Strategic Plan.

The Plan is organized in **four Strategic Focus Areas** as selected by city council during their planning fall/winter retreat.



High Performing City Organization
Providing Exceptional,
People Focused Services



**Dynamic & Preferred City** through Managed Growth



Beautiful, Safe & Vibrant Community



**Great Place to Live** through Expanded Quality of Life Amenities

- Serves as a roadmap for achieving our long-term goals and objectives.
- Includes specific action plan items that are tied to the budget.
- Council will be asked to formally approve the updated strategic plan, based upon direction from the City Council Retreat, in September along with the budget.

## K