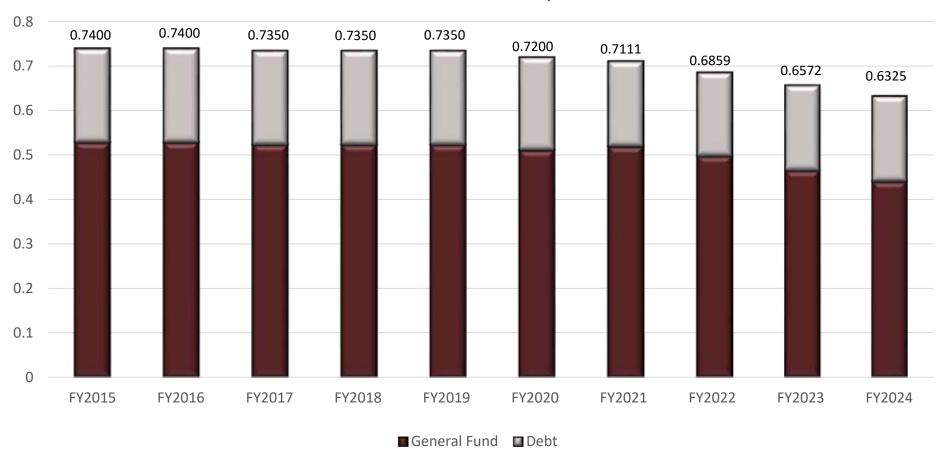

#### Tax Rate History

### Average Home Value

| Fiscal Year    | Average Home<br>Value | Tax Rate | Tax Levy   | Homestead | Net Tax Bill |
|----------------|-----------------------|----------|------------|-----------|--------------|
| FY 2024        | \$282,966             | \$0.6325 | \$1,789.76 | (\$35.79) | \$1,753.97   |
| FY 2025        | \$299,889             | \$0.6325 | \$1,896.80 | (\$56.90) | \$1,839.90   |
| Net Difference | \$16,923              | \$0.00   | \$107.04   | (\$21.11) | \$85.93      |