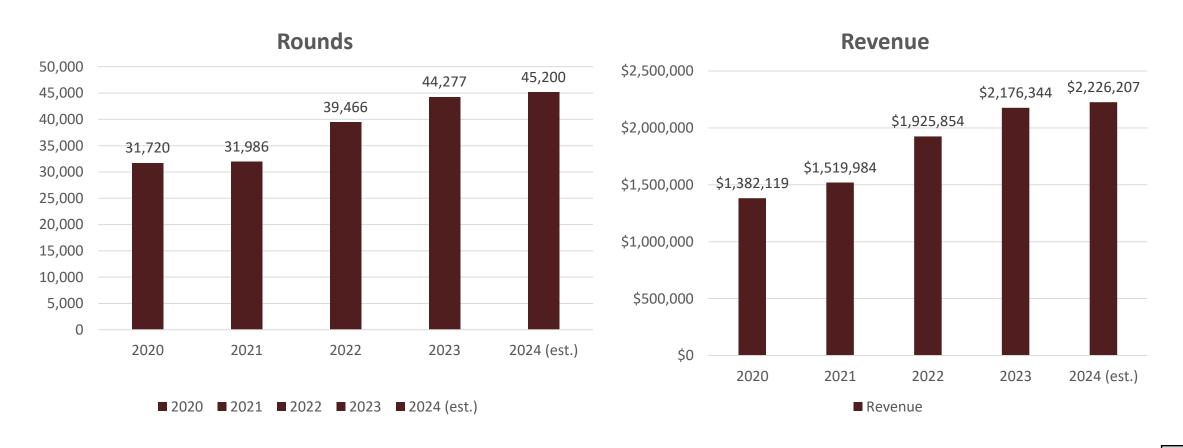

| \$<br>-         | \$ | -         | \$<br>-         | \$ | -         | \$<br>-         |
| Ending Fund Balance     | \$<br>-         | \$<br>-         | \$ | -         | \$<br>-         | \$ | -         | \$<br>-         |
| % Self Sustaining       | 40%             | 42%             |    | 43%       | 43%             |    | 43%       | 43%             |

## Golf Fund Highlights

- Provide golf services for community
  - Golf Course
  - Club House & Pro Shop
  - Food & Beverage
- Revenues offset the amount of money received from 4B fund to cover cost
  - Golf Fund Highlights
    - Fund Balance for Golf fund: \$0
    - Operating Revenues: \$2,394,414
    - Total Expenditures: \$3,581,288
    - 4B subsidy: \$1,186,874

## Hidden Creek Golf Course

### Rounds and Revenue FY 2020 – FY 2024



## HCGC Recommended Supplemental Requests

### **Hidden Creek Golf**

**Course Fund** 

#### **DISCRETIONARY**

| DEPARTMENT            | REQUEST SUMMARY    | FTE | DISCRETIONARY  ONE TIME | DISCRETIONARY | Revenue/Offset | FY24-25<br>BUDGET |
|-----------------------|--------------------|-----|-------------------------|---------------|----------------|-------------------|
| HCG Golf Course Maint | Chemigation System |     | 26,530                  |               |                | 26,530            |
|                       | TOTA               | L - | - \$ 26,530             | \$            | - \$ -         | \$ 26,530         |

## Green Fee and Range Balls

| DESCRIPTION                           | CURRENT RATE | PROPOSED RATE | INCREASE |
|---------------------------------------|--