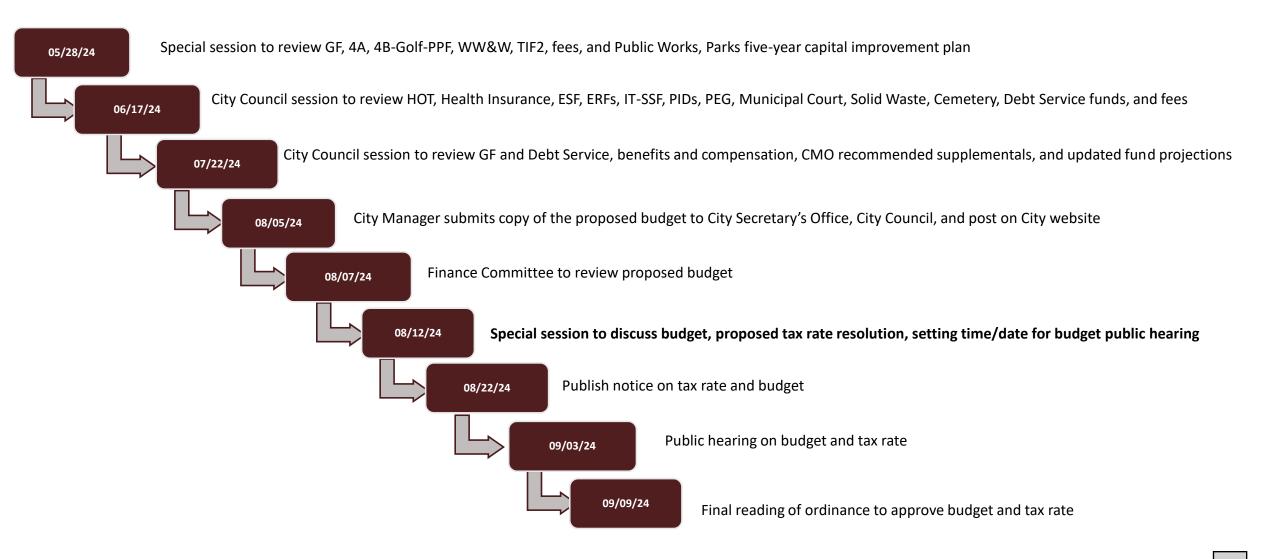

irecting the City Manager to prepare a budget calendar for the orderly adoption of the property tax rate and annual budget for FY 2024-2025, assuming a property tax rate that does not exceed the voter-approval rate.

#### REFERENCE:

N/A

#### **FISCAL IMPACT:**

N/A

#### **STAFF CONTACT:**

Harlan Jefferson
Deputy City Manager
<a href="mailto:hjefferson@burlesontx.com">hjefferson@burlesontx.com</a>
817-426-9651



# City Manager's Proposed FY 2024-25 Budget

PRESENTED TO THE CITY COUNCIL ON AUGUST 12, 2024

#### Presentation Overview

- Building the Budget
- Fund Overviews & Key Decision Packages
- Five Year Capital Improvement Program
- Additional Supplemental Packages For Consideration
- Summary Information & Next Steps

# Building the Budget

#### Transparent Budget Process

Item C.



### Strategic Focus Areas

Proposed Budget is designed to accomplish the goals outlined in the City's Strategic Plan.

The Plan is organized in **four Strategic Focus Areas** as selected by city council during their planning fall/winter retreat.



High Performing City Organization
Providing Exceptional,
People Focused Services



**Dynamic & Preferred City** through Managed Growth



Beautiful, Safe & Vibrant Community



**Great Place to Live** through Expanded Quality of Life Amenities

- Serves as a roadmap for achieving our long-term goals and objectives.
- Includes specific action plan items that are tied to the budget.
- Council will be asked to formally approve the updated strategic plan, based upon direction from the City Council Retreat, in September along with the budget.

###