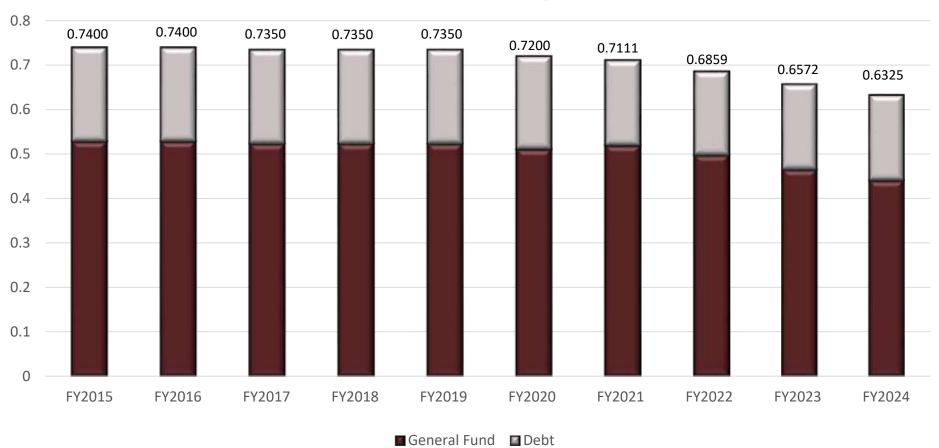

0% merit increase effective Oct. 1, 2024 at a cost of \$869,091 for nonsworn positions

#### **Health Insurance**

- Completing RFP to compare fully-insured vs. self-insured benefit plans
- Review benefit plan designs and make recommended changes, if necessary for FY25
- Review monthly premium structures and make recommended changes, if necessary for FY25

#### **Benefits**

- Add additional personal day for employees
- Add 48X96 Work Schedule for Fire
- Employees payroll deduction option for City Animal Shelter
- Add Pet Insurance as an additional voluntary benefit for employees (employee paid benefit)
- Catastrophic Pool Leave Donation

## General Fund

### Certified Value History (In Billions)



### Other City Tax Rates Comparative



### **Property Tax Facts**

#### Tax Rate History



### **Property Tax Facts**



### Average Home Value

| Fiscal Year    | Average Home<br>Value | Tax Rate | Tax Levy   | Homestead | Net Tax Bill |
|----------------|-----------------------|----------|------------|-----------|--------------|
| FY 2024        | \$282,966             | \$0.6325 | \$1,789.76 | (\$35.79) | \$1,753.97   |
| FY 2025        | \$299,889             | \$0.6325 | \$1,896.80 | (\$56.90) | \$1,839.90   |
| Net Difference | \$16,923              | \$0.00   | \$107.04   | (\$21.11) | \$85.93      |

- Monthly net tax bill increase of \$7.16 per month.
- Johnson County average home value: \$299,889

### GF Sales Tax (in Millions)



### General Fund Recommended Supplemental Requests

#### **GENERAL FUND**

#### DISCRETIONARY

| DEPARTMENT            | REQUEST SUMMARY