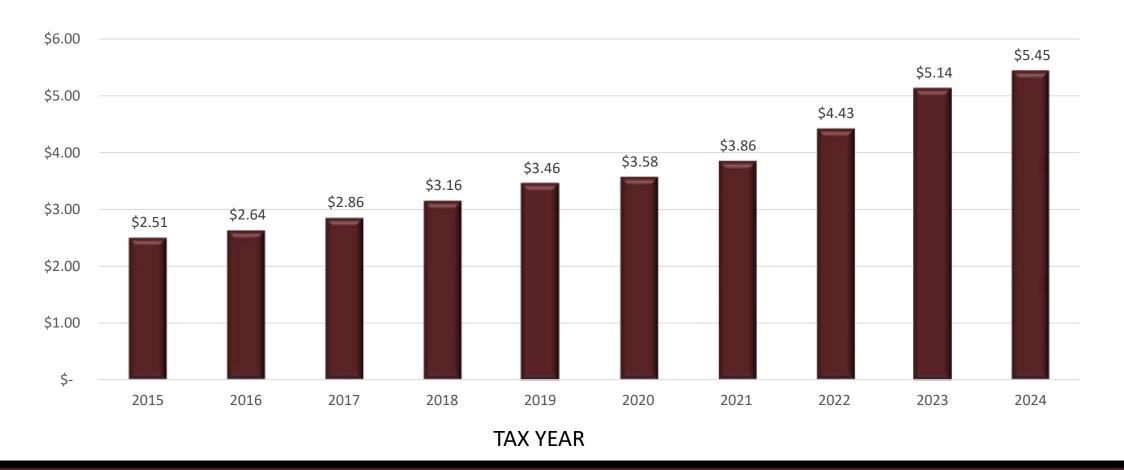

Oct. 1, 2024 at a cost
   of \$522,633
- All other employees budgeted to receive an avg. 3.0% merit increase effective Oct. 1, 2024 at a cost of \$869,091 for nonsworn positions

#### **Health Insurance**

- Completing RFP to compare fully-insured vs. self-insured benefit plans
- Review benefit plan designs and make recommended changes, if necessary for FY25
- Review monthly premium structures and make recommended changes, if necessary for FY25

#### **Benefits**

- Add additional personal day for employees
- Add 48X96 Work Schedule for Fire
- Employees payroll deduction option for City Animal Shelter
- Add Pet Insurance as an additional voluntary benefit for employees (employee paid benefit)
- Catastrophic Pool Leave Donation

## General Fund

### Certified Value History (In Billions)



### Other City Tax Rates Comparative



### **Property Tax Facts**

#### Tax Rate History



### **Property Tax Facts**



### Average Home Value

| Fiscal Year    | Average Home<br>Value | Tax Rate | Tax Levy   | Homestead | Net Tax Bill |
|----------------|-----------------------|----------|------------|-----------|--------------|
| FY 2024        | \$282,966             | \$0.6325 | \$1,789.76 | (\$35.79) | \$1,753.97   |
| FY 2025        | \$299,889             | \$0.6325 | \$1,896.80 | (\$56.90) | \$1,839.90   |
| Net Difference | \$16,923              | \$0.00   | \$107.04   | (\$21.11) | \$85.93      |

- Monthly net tax bill increase of \$7.16 per month.
- Johnson County average home value: \$299,889

### GF Sales Tax (in Millions)



### General Fund Recommended Supplemental Req