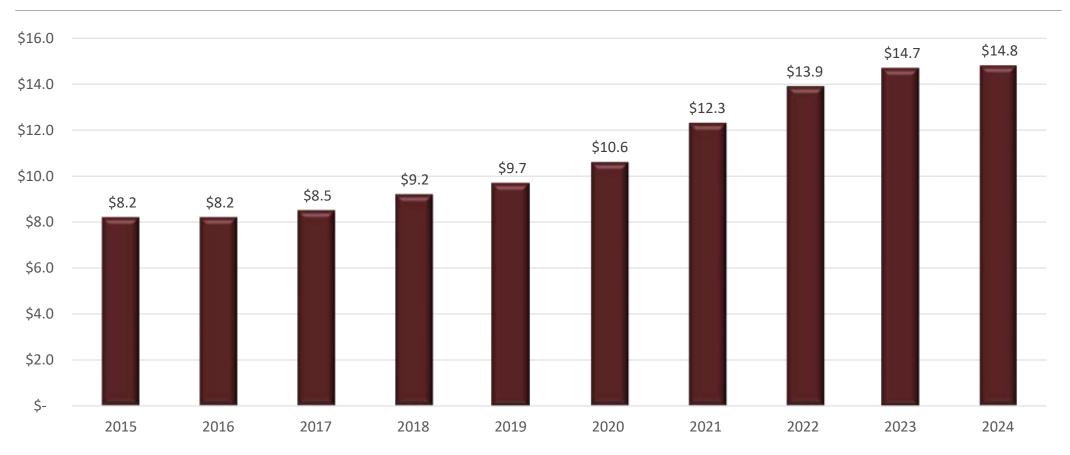

nd

### Certified Value History (In Billions)



### Other City Tax Rates Comparative



### **Property Tax Facts**

#### Tax Rate History



### **Property Tax Facts**



### Average Home Value

| Fiscal Year    | Average Home<br>Value | Tax Rate | Tax Levy   | Homestead | Net Tax Bill |
|----------------|-----------------------|----------|------------|-----------|--------------|
| FY 2024        | \$282,966             | \$0.6325 | \$1,789.76 | (\$35.79) | \$1,753.97   |
| FY 2025        | \$299,889             | \$0.6325 | \$1,896.80 | (\$56.90) | \$1,839.90   |
| Net Difference | \$16,923              | \$0.00   | \$107.04   | (\$21.11) | \$85.93      |

- Monthly net tax bill increase of \$7.16 per month.
- Johnson County average home value: \$299,889

### GF Sales Tax (in Millions)



### General Fund Recommended Supplemental Requests

#### **GENERAL FUND**

#### DISCRETIONARY

| DEPARTMENT            | REQUEST SUMMARY                                        | FTE  | DISCRETIONARY | DISCRETIONARY | Revenue/Offset | FY24-25 |
|-----------------------|--------------------------------------------------------|------|---------------|---------------|----------------|---------|
|                       |                                                        |      | ONE TIME      | ONGOING       |                | BUDGET  |
| Traffic Maint         | ITS Equipment & Staffing                               | 1.00 | 150,000       | 300,000       |                | 450,000 |
| Parks GF              | Slope Mower                                            |      | 24,678        | 8