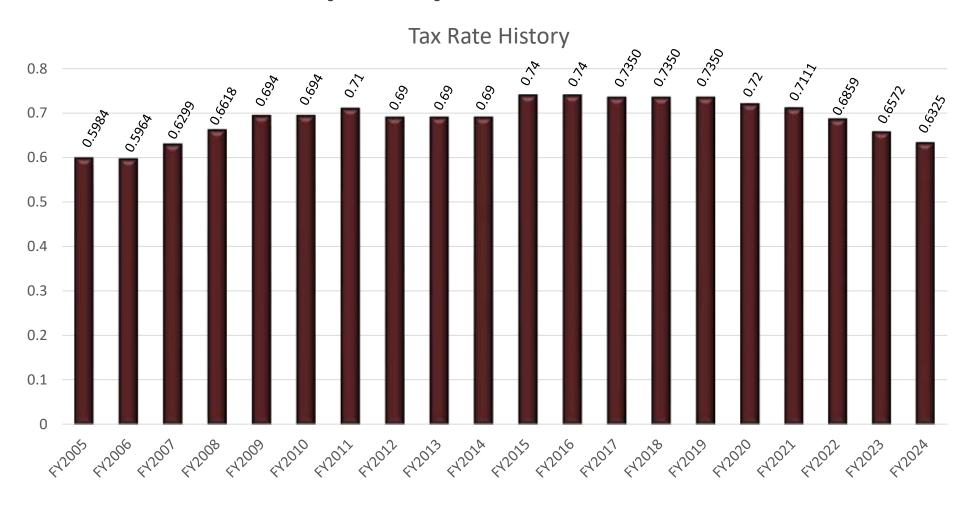

ve Oct. 1, 2024 at a cost of \$869,091 for nonsworn positions

#### **Health Insurance**

- Completing RFP to compare fully-insured vs. self-insured benefit plans
- Review benefit plan designs and make recommended changes, if necessary for FY25
- Review monthly premium structures and make recommended changes, if necessary for FY25

#### **Benefits**

- Add additional personal day for employees
- Add 48X96 Work Schedule for Fire
- Employees payroll deduction option for City Animal Shelter
- Add Pet Insurance as an additional voluntary benefit for employees (employee paid benefit)
- Catastrophic Pool Leave Donation

## General Fund

## Certified Value History (In Billions)



## Other City Tax Rates Comparative



## **Property Tax Facts**

### Tax Rate History



## **Property Tax Facts**



## Average Home Value

| Fiscal Year    | Average Home<br>Value | Tax Rate | Tax Levy   | Homestead | Net Tax Bill |
|----------------|-----------------------|----------|------------|-----------|--------------|
| FY 2024        | \$282,966             | \$0.6325 | \$1,789.76 | (\$35.79) | \$1,753.97   |
| FY 2025        | \$299,889             | \$0.6325 | \$1,896.80 | (\$56.90) | \$1,839.90   |
| Net Difference | \$16,923              | \$0.00   | \$107.04   | (\$21.11) | \$85.93      |

- Monthly net tax bill increase of \$7.16 per month.
- Johnson County average home value: \$299,889

## GF Sales Tax (in Millions)



## General Fund Recommended Supplemental Requests

#### **GENERAL FUND**

#### DISCRETIONARY

| DEPARTMENT            | REQUEST SUMMARY