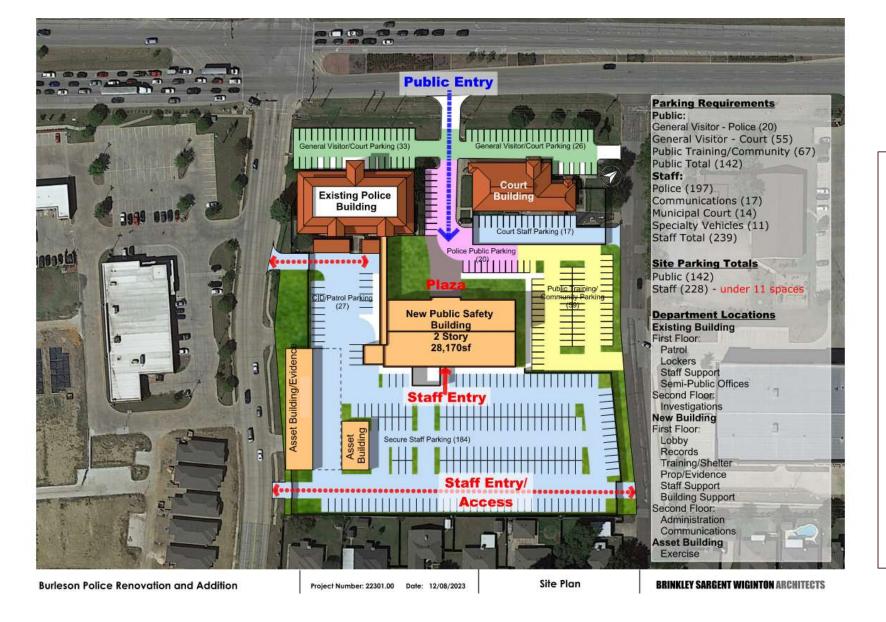

2023 Brinkley Sargent Wiginton Architects selected as architect.
- July 2023 Byrne Construction selected as Construction Manager At Risk (CMAR)

243



# Background

- October 2023 Staff presented options and council recommended an expanded scope and budget with a one-story building.
- ■November 2023 Council approved the relocation of the gas pipeline
- January 2024 Staff presented an updated option that included two-story building with improved allocation of space.

244



# Revised Site Plan

### Major Updates

- Two-story (28,170sf) new building rather than one-story (24,215sf)
- Corresponding decrease in Asset Building size
- Public Safety Communications moved from 1<sup>st</sup> to 2<sup>nd</sup> floor of new building
- Property & Evidence moved from Asset Building into new building





## Progress

- January May 2024
  - Schematic Design Meetings
  - •Multiple meetings with all divisions of PD, PS Comm., IT, Facilities, etc.
  - Create the layout of the new building and renovation of existing building
- June Present
  - Begin Design Development based on Schematic Design

240



















252

















































## Next Steps

- ■August 19 Amended Design Contract BSW-\$1,355,925
- ■June September Design Development
- October November Pricing Analysis
- ■December Council Review
- January April 2025 Construction Documents & Staff Review
- ■March 2025 Final Council Review
- ■May June 2025 Bidding of Project/Building Permits
- August 2025 Begin Construction

259

8/7/2024

## Fire Station #1

260

8/7/2024





## Burleson Fire/EMS – Sta