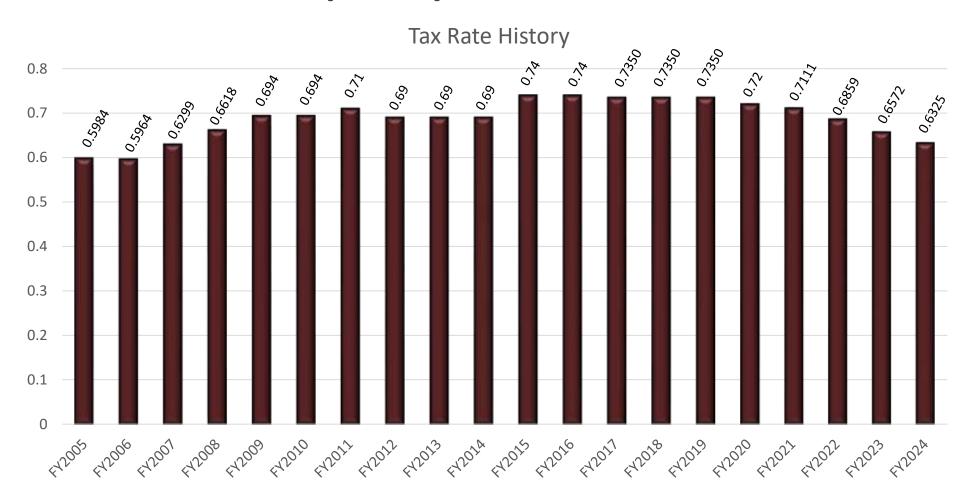

ct. 1, 2024 at a cost of \$869,091 for nonsworn positions

#### **Health Insurance**

- Completing RFP to compare fully-insured vs. self-insured benefit plans
- Review benefit plan designs and make recommended changes, if necessary for FY25
- Review monthly premium structures and make recommended changes, if necessary for FY25

#### **Benefits**

- Add additional personal day for employees
- Add 48X96 Work Schedule for Fire
- Employees payroll deduction option for City Animal Shelter
- Add Pet Insurance as an additional voluntary benefit for employees (employee paid benefit)
- Catastrophic Pool Leave Donation

# General Fund

### Certified Value History (In Billions)



### Other City Tax Rates Comparative



### **Property Tax Facts**

#### Tax Rate History



### **Property Tax Facts**



### Average Home Value

| Fiscal Year    | Average Home<br>Value | Tax Rate | Tax Levy   | Homestead | Net Tax Bill |
|----------------|-----------------------|----------|------------|-----------|--------------|
| FY 2024        | \$282,966             | \$0.6325 | \$1,789.76 | (\$35.79) | \$1,753.97   |
| FY 2025        | \$299,889             | \$0.6325 | \$1,896.80 | (\$56.90) | \$1,839.90   |
| Net Difference | \$16,923              | \$0.00   | \$107.04   | (\$21.11) | \$85.93      |

- Monthly net tax bill increase of \$7.16 per month.
- Johnson County average home value: \$299,889

### GF Sales Tax (in Millions)



### General Fund Recommended Supplemental Requests

#### **GENERAL FUND**

#### DISCRETIONARY

| DEPARTMENT            | REQUEST SUMMARY