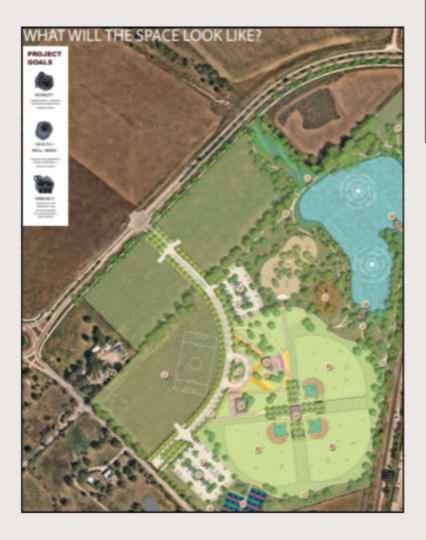

# **LEGEN**

ת

- 1 SOFTBALL FIELDS
- 2 CONCESSIONS / RESTROOMS
- 3 RESTROOMS
- COVERED PLAZA
- **6** GARDENS
- **6** SPORTS COURTS
- **FISHING PIER**
- 8 DOG PARK

- WALKING TRAILS
- 10 INCLUSIVE PLAY
- 11 FOOD TRUCK PLAZA
- COVERED STAGE
- 13 RAIN GARDEN
- PARKING
- 15 PEDESTRIAN BRIDGE
- **16** STORAGE BUILDING

COMMUNITY
SPARORY & SW HULEN
STREET