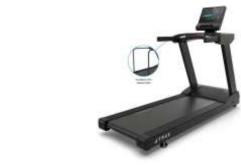

### New Inclusive Pieces:

- Total Body Exerciser (1)
- Recumbent Elliptical (1)
- Treadmill with Full-Length Handrails (1)
- Hand Grips (1)
- Treatment Table (1)
- Battle Rope with Handles (1)

# **New Inclusive Pieces:**

- Total Body Exerciser (1)
- Recumbent Elliptical (1)
- Treadmill with Full-Length Handrails (1)
- Hand Grips (1)
- Treatment Table (1)
- Battle Rope with Handles (1)

**HAND GRIPS** 

TREATMENT TABLE

**BATTLE ROPE WITH HANDLES** 

**TOTAL BODY EXERCISER** 

**RECUMBENT ELLIPTICAL** 

TREADMILL WITH FULL-LENTH HANDRAILS