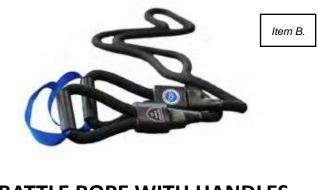

### New Inclusive Pieces:

- Total Body Exerciser (1)
- Recumbent Elliptical (1)
- Treadmill with Full-Length Handrails (1)
- Hand Grips (1)
- Treatment Table (1)
- Battle Rope with Handles (1)

# **New Inclusive Pieces:**

- Total Body Exerciser (1)
- Recumbent Elliptical (1)
- Treadmill with Full-Length Handrails (1)
- Hand Grips (1)
- Treatment Table (1)
- Battle Rope with Handles (1)

**HAND GRIPS** 

TREATMENT TABLE

**BATTLE ROPE WITH HANDLES** 

**TOTAL BODY EXERCISER** 

**RECUMBENT ELLIPTICAL** 

TREADMILL WITH FULL-LENTH HANDRAILS