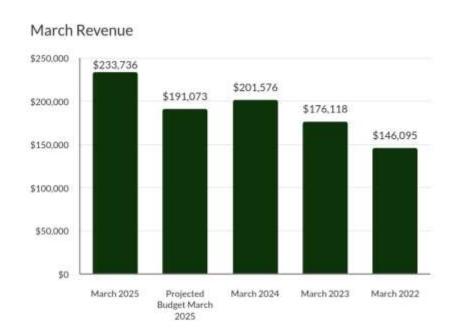

### **BRICK REVENUE**

Item B.

This chart reflects revenue for the current month as well as year to date.