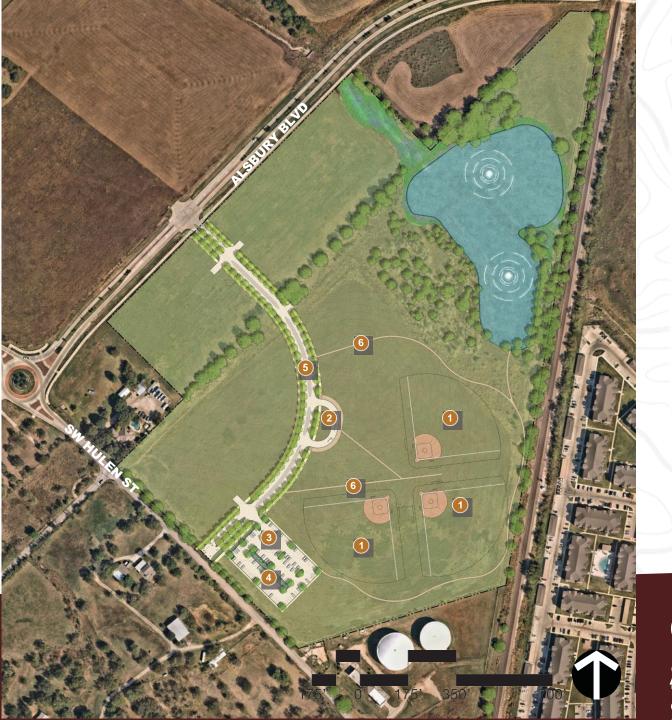

# **The Program**

A general program of elements was developed based on public, City staff, and stakeholder input. All of the site plan concepts include these elements in different configurations:

- · Three (3) softball fields
- · Sports courts (pickleball and tennis)
- · Community park/civic commons
- · Space for community events (min. 4 AC for 8,000 people)
- · Inclusive nature playground
- Lake access
- · Walking paths and trails
- · Environmental reclamation area
- Dog park
- Bandstand/stage
- Food truck rodeo
- Civic uses
- · Commercial and retail (food and beverage)
- Shared parking lots (min. 1 space per 200 sf of retail/commercial, min. 30 spaces)
- · New street with entrances on Alsbury Blvd and Hulen St

# **LEGEN**

ת

- 1 SOFTBALL FIELDS
- 2 CONCESSIONS / RESTROOMS
- 3 RESTROOMS
- COVERED PLAZA
- **6** GARDENS
- **6** SPORTS COURTS
- **FISHING PIER**
- 8 DOG PARK

- WALKING TRAILS
- 10 INCLUSIVE PLAY
- 11 FOOD TRUCK PLAZA
- COVERED STAGE
- 13 RAIN GARDEN
- PARKING
- 15 PEDESTRIAN BRIDGE
- **16** STORAGE BUILDING

# LEGEND - PHASE 1

- **1** TEMPORARY SOFTBALL FIELDS
- FOOD TRUCK PLAZA
- **6** PARKING
- A RAIN GARDEN
- **6** ROADWAY WITH PARALLEL PARKING
- **6** TEMPORARY WALKING TRAILS

COMMUNITY
SPACEY & SW HULEN
STREET