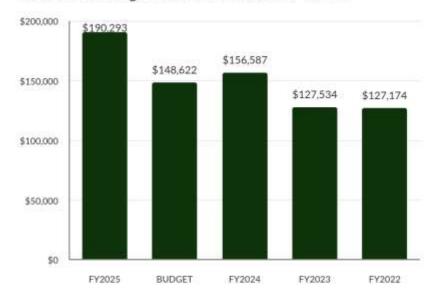

ED

38

# BRICK MEMBERSHIPS & DAY PASSES - MONTH OF FEBRUARY







# BRICK MEMBERSHIPS & DAY PASSES - MONTH OF MARCH







### **ALL PROGRAMS - MARCH**

Item B.

FY 24

491

**PARTICIPANTS** 

FY 25

482

**PARTICIPANTS** 





### **BRICK REVENUE**

Item B.

This chart reflects revenue for the current month as well as year to date.



## **Hidden Creek Golf Course- March Comparisons**

Item B.



#### Rounds Played in March



#### Playable Days \* updated criteria with partial days





### Hidden Creek Golf Course- Year to Date

Item B.

#### Revenue YTD October - March



#### Rounds Played YTD October- March





## Hidden Creek Golf Course- Pro Shop and FB Revenue Year to Date

Item B.

#### Pro Shop Revenue YTD October - March



#### Food and Beverage Revenue YTD October- March





## Hidden Creek Golf Course- Food and Beverage Cost of Sales Percentages

Item B.

#### Food and Beverage Cost of Sales % by Department



#### Food and Beverage Cost of Sales % Combined YTD





## **Hidden Creek Golf Course- Tournaments**

Item B.



## Tournaments YTD 35 30 25 21 20 15 10 5 FY2025 - YTD FY2024-YTD



## **Golf-Memberships**

233 Current Members











# CAPITAL PROJECTS: UPDATES

Item B.

#### SHANNON CREEK

BID GOAL: APRIL 2025

#### PARKS MASTER PLAN

REVIEWING DRAFT ADOPTION GOAL: JUNE 2025

#### **GREEN RIBBON**

DESIGN

## COMMUNITY PARK

SCHEMATIC DESIGN

PARK MONUMENT SIGNS

JUNE 2025

#### **FUTURE PROJECTS UNDER CONSIDERATION:**

WARREN PARK MASTERPLAN AND ADDITIONAL CHISENHALL IMPROVEMENTS

49

beautiful ai

Item B.

CENTENNIAL PARK AND CHISENHALL SPOR