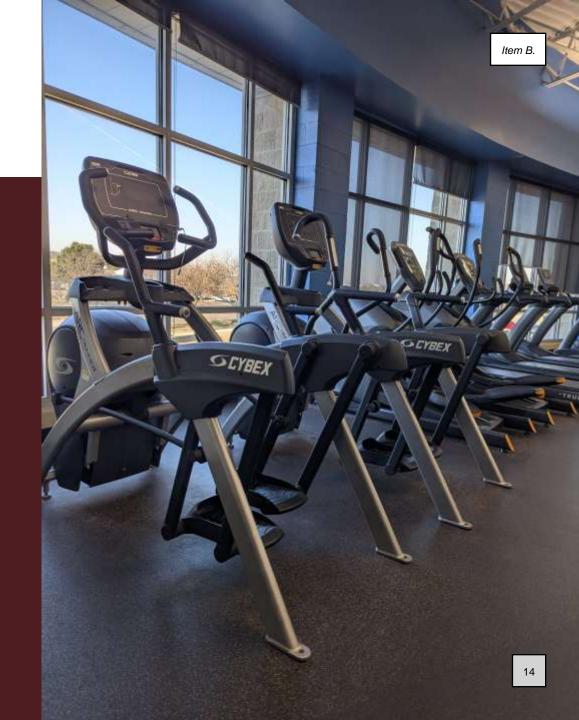

# SUBJECT:

Consider recommending approval of a project with Johnson Fitness and Wellness for the purchase of cardio and strength fitness equipment at the total price of \$109,117.39. (Staff Contact: Allison Smith, Deputy Director of Recreation)

# **SUMMARY:**

Staff conducts an annual inspection of the fitness equipment at the Burleson Recreation Center. During this year's review, it was determined that the majority of our budget should be allocated toward replacing the plate-loaded strength equipment. Below is a comprehensive list of the equipment being replaced, as well as the new pieces that will be added to our inventory.

# Equipment being Replaced:

- Stairmasters (2)
- Recumbent Bikes (4) 2 replaced, 2 added
- Upright Bikes (2)
- Expresso Bike (1) 3-year software subscription
- Squat Rack (1)
- Hack Squat (1)
- Leg Press (1)
- Multi-use Bench Press (1) replacing decline bench
- Flat Bench Press (1)
- Incline Bench Press (1)
- Flat/Incline/Decline Bench (1)
- Abdominal Bench (2)
- Plate Loaded Chest Press (1)
- Plate Loaded Shoulder Press (1)
- Plate Loaded Lat Pulldown (1)
- Plate Loaded Seated Row (1)
- Plate Loaded Pendulum Squat (1)
- Vertical Bar Storage (1)
- Variety of Bars (9)