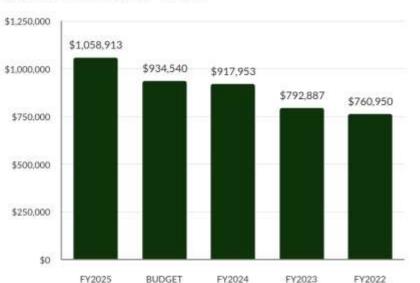

### **BRICK REVENUE**

Item B.

This chart reflects revenue for the current month as well as year to date.