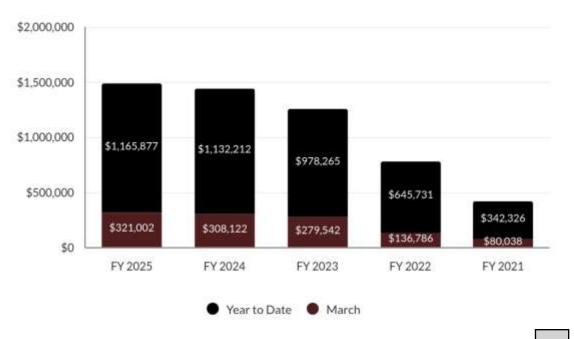

### **BRICK REVENUE**

Item B.

This chart reflects revenue for the current month as well as year to date.