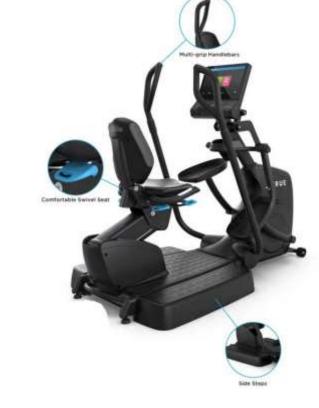

### New Inclusive Pieces:

- Total Body Exerciser (1)
- Recumbent Elliptical (1)
- Treadmill with Full-Length Handrails (1)
- Hand Grips (1)
- Treatment Table (1)
- Battle Rope with Handles (1)

# **New Inclusive Pieces:**

- Total Body Exerciser (1)
- Recumbent Elliptical (1)
- Treadmill with Full-Length Handrails (1)
- Hand Grips (1)
- Treatment Table (1)
- Battle Rope with Handles (1)

**HAND GRIPS** 

TREATMENT TABLE

**BATTLE ROPE WITH HANDLES** 

**TOTAL BODY EXERCISER** 

**RECUMBENT ELLIPTICAL** 

TREADMILL WITH FULL-LENTH HANDRAILS