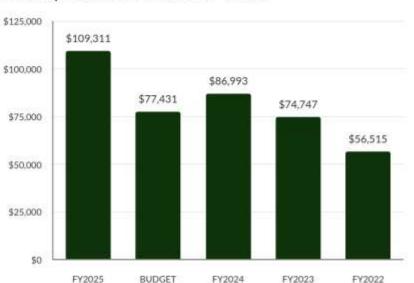

OCKERS

MEETING ROOMS - IN PROGRESS LOCKERS - COMPLETED

38

# BRICK MEMBERSHIPS & DAY PASSES - MONTH OF FEBRUARY







# BRICK MEMBERSHIPS & DAY PASSES - MONTH OF MARCH







### **ALL PROGRAMS - MARCH**

Item B.

FY 24

491

**PARTICIPANTS** 

FY 25

482

**PARTICIPANTS** 





### **BRICK REVENUE**

Item B.

This chart reflects revenue for the current month as well as year to date.



## **Hidden Creek Golf Course- March Comparisons**

Item B.



#### Rounds Played in March



#### Playable Days \* updated criteria with partial days





### Hidden Creek Golf Course- Year to Date

Item B.

#### Revenue YTD October - March



#### Rounds Played YTD October- March





## Hidden Creek Golf Course- Pro Shop and FB Revenue Year to Date

Item B.

#### Pro Shop Revenue YTD October - March



#### Food and Beverage Revenue YTD October- March





## Hidden Creek Golf Course- Food and Beverage Cost of Sales Percentages

Item B.

#### Food and Beverage Cost of Sales % by Department



#### Food and Beverage Cost of Sales % Combined YTD





## **Hidden Creek Golf Course- Tournaments**

Item B.



## Tournaments YTD 35 30 25 21 20 15 10 5 FY2025 - YTD FY2024-YTD



## **Golf-Memberships**

233 Current Members











# CAPITAL PROJECTS: UPDATES

Item B.

#### SHANNON CREEK

BID GOAL: APRIL 2025

#### PARKS MASTER PLAN

REVIEWING DRAFT ADOPTION GOAL: JUNE 2025

#### **GREEN RIBBON**

DESIGN

## COMMUNITY PARK

SCHEMATIC DESIGN

PARK MONUMENT SIGNS

JUNE 2025

#### **FUTURE PROJECTS UNDER CONSIDERATION:**

WARREN PARK MASTERPLAN AND ADDITIONAL CHISENHALL IMPROVEMENTS

49

beaut