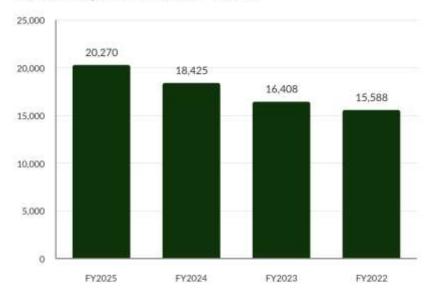

GRESS
FURNITURE - ORDERED
SIGNAGE
POOL DOORS
POOL SLIDE & STAIR TOWER
PARKING LOT STRIPING

#### MEETING ROOM AV & WOMENS LOCKERS

MEETING ROOMS - IN PROGRESS LOCKERS - COMPLETED

38

# BRICK MEMBERSHIPS & DAY PASSES - MONTH OF FEBRUARY







# BRICK MEMBERSHIPS & DAY PASSES - MONTH OF MARCH







### **ALL PROGRAMS - MARCH**

Item B.

FY 24

491

**PARTICIPANTS** 

FY 25

482

**PARTICIPANTS** 





### **BRICK REVENUE**

Item B.

This chart reflects revenue for the current month as well as year to date.



## **Hidden Creek Golf Course- March Comparisons**

Item B.



#### Rounds Played in March



#### Playable Days \* updated criteria with partial days





### Hidden Creek Golf Course- Year to Date

Item B.

#### Revenue YTD October - March



#### Rounds Played YTD October- March





## Hidden Creek Golf Course- Pro Shop and FB Revenue Year to Date

Item B.

#### Pro Shop Revenue YTD October - March



#### Food and Beverage Revenue YTD October- March





## Hidden Creek Golf Course- Food and Beverage Cost of Sales Percentages

Item B.

#### Food and Beverage Cost of Sales % by Department



#### Food and Beverage Cost of Sales % Combined YTD





## **Hidden Creek Golf Course- Tournaments**

Item B.



## Tournaments YTD 35 30 25 21 20 15 10 5 FY2025 - YTD FY2024-YTD



## **Golf-Memberships**

233 Current Members











# CAPITAL PROJECTS: UPDATES

Item B.

#### SHANNON CREEK

BID GOAL: APRIL 2025

#### PARKS MASTER PLAN

REVIEWING DRAFT ADOPTION GOAL: JUNE 2025

#### **GREEN RIBBON**

DESIGN

## COMMUNITY PARK

SCHEMATIC DESIGN

PARK MONUMENT SIGNS

JUNE 20