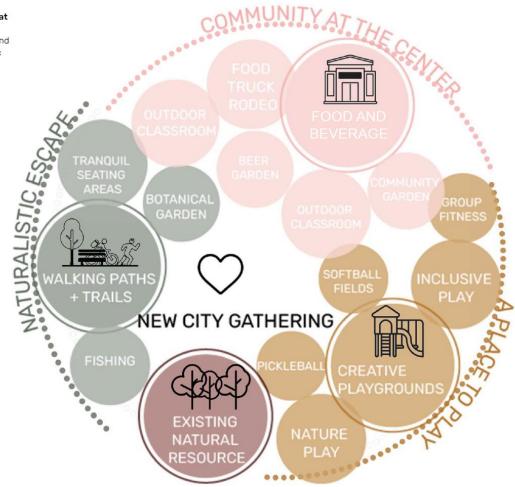

# THE BIG IDEA

The community engagement process and site analysis informs the Big Idea for the new community space. Much of the feedback indicated that the community wants to balance civic and social uses with places to recreate and be with nature. **Connectivity was a key theme that emerged** – providing opportunities to connect to nature, connect families internally through multigenerational programming, create spaces that inspire new social connections to friends and the larger community, and bridge the gap between citizens and local government through civic and educational resources.

# **The Program**

A general program of elements was developed based on public, City staff, and stakeholder input. All of the site plan concepts include these elements in different configurations:

- · Three (3) softball fields
- · Sports courts (pickleball and tennis)
- · Community park/civic commons
- · Space for community events (min. 4 AC for 8,000 people)
- · Inclusive nature playground
- Lake access
- · Walking paths and trails
- · Environmental reclamation area
- Dog park
- Bandstand/stage
- Food truck rodeo
- Civic uses
- · Commercial and retail (food and beverage)
- Shared parking lots (min. 1 space per 200 sf of retail/commercial, min. 30 spaces)
- · New street with entrances on Alsbury Blvd and Hulen St