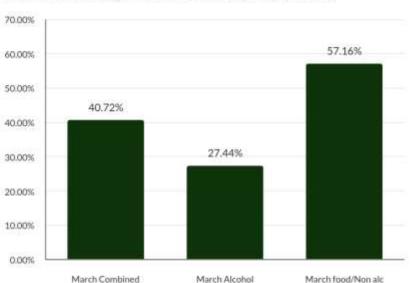

MS - MARCH**

Item B.

FY 24

491

**PARTICIPANTS** 

FY 25

482

**PARTICIPANTS** 





### **BRICK REVENUE**

Item B.

This chart reflects revenue for the current month as well as year to date.



## **Hidden Creek Golf Course- March Comparisons**

Item B.



#### Rounds Played in March



#### Playable Days \* updated criteria with partial days





### Hidden Creek Golf Course- Year to Date

Item B.

#### Revenue YTD October - March



#### Rounds Played YTD October- March





## Hidden Creek Golf Course- Pro Shop and FB Revenue Year to Date

Item B.

#### Pro Shop Revenue YTD October - March



#### Food and Beverage Revenue YTD October- March





## Hidden Creek Golf Course- Food and Beverage Cost of Sales Percentages

Item B.

#### Food and Beverage Cost of Sales % by Department



#### Food and Beverage Cost of Sales % Combined YTD





## **Hidden Creek Golf Course- Tournaments**

Item B.



## Tournaments YTD 35 30 25 21 20 15 10 5 FY2025 - YTD FY2024-YTD



## **Golf-Memberships**

233 Current Members











# CAPITAL PROJECTS: UPDATES

Item B.

#### SHANNON CREEK

BID GOAL: APRIL 2025

#### PARKS MASTER PLAN

REVIEWING DRAFT ADOPTION GOAL: JUNE 2025

#### **GREEN RIBBON**

DESIGN

## COMMUNITY PARK

SCHEMATIC DESIGN

PARK MONUMENT SIGNS

JUNE 2025

#### **FUTURE PROJECTS UNDER CONSIDERATION:**

WARREN PARK MASTERPLAN AND ADDITIONAL CHISENHALL IMPROVEMENTS

49

beautiful ai

Item B.

CENTENNIAL PARK AND CHISENHALL SPORTS COMPLEX TURF CONVERSION









## PARKS OPERATIONS: UPDATES

Item B.

### **DIVISION STRATEGY**

Core Focus Areas and Goal Setting:

Saf