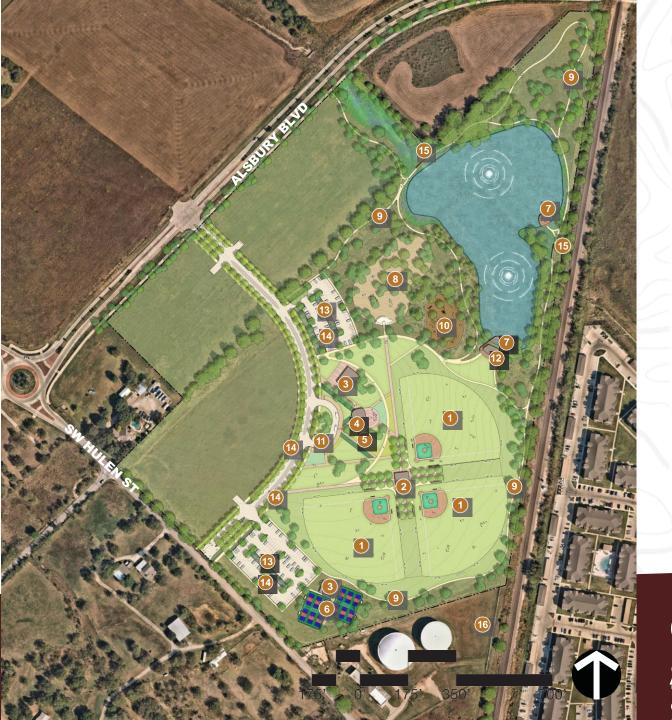

# **BACKGROUND**

THE FUTURE HOME OF THE COMMUNITY PARK IS LOCATED AT THE INTERSECTION OF ALSBURY AND HULEN. AT THE BEGINNING OF 2024 STAFF AND LAND DESIGN BEGAN PUBLIC ENGAGEMENT TO GATHER FEEDBACK FROM THE COMMUNITY ON WHAT AMENITIES THEY WOULD DESIRE TO SEE AT THIS LOCATION.

BASED ON THAT FEEDBACK, AN INITIAL SCHEMATIC DESIGN WAS PUT FORTH FOR THE COMMUNITY TO RESPOND TO. THE COMMUNITY WAS EXCITED AND SUPPORTED OF THE DESIGN THAT WAS PUT FORTH.

# **The Program**

A general program of elements was developed based on public, City staff, and stakeholder input. All of the site plan concepts include these elements in different configurations:

- · Three (3) softball fields
- · Sports courts (pickleball and tennis)
- · Community park/civic commons
- · Space for community events (min. 4 AC for 8,000 people)
- · Inclusive nature playground
- Lake access
- · Walking paths and trails
- · Environmental reclamation area
- Dog park
- Bandstand/stage
- Food truck rodeo
- Civic uses
- · Commercial and retail (food and beverage)
- Shared parking lots (min. 1 space per 200 sf of retail/commercial, min. 30 spaces)
- · New street with entrances on Alsbury Blvd and Hulen St

# **LEGEN**

ת

- 1 SOFTBALL FIELDS
- 2 CONCESSIONS / RESTROOMS
- 3 RESTROOMS
- COVERED PLAZA
- **6** GARDENS
- **6** SPORTS COURTS
- **FISHING PIER**
- 8 DOG PARK

- WALKING TRAILS
- 10 INCLUSIVE PLAY
- 11 FOOD TRUCK PLAZA
- COVERED STAGE
- 13 RAIN GARDEN
- PARKING
- 15 PEDESTRIAN BRIDGE
- **16** STORAGE BUILDING