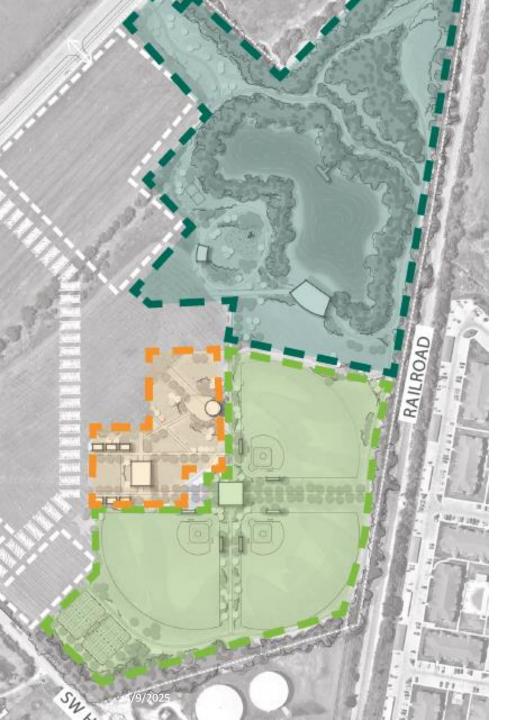

# **LEGEN**

ת

- 1 SOFTBALL FIELDS
- 2 CONCESSIONS / RESTROOMS
- 3 RESTROOMS
- COVERED PLAZA
- **6** GARDENS
- **6** SPORTS COURTS
- **FISHING PIER**
- 8 DOG PARK

- WALKING TRAILS
- 10 INCLUSIVE PLAY
- 11 FOOD TRUCK PLAZA
- COVERED STAGE
- 13 RAIN GARDEN
- PARKING
- 15 PEDESTRIAN BRIDGE
- **16** STORAGE BUILDING

COMMUNITY
SPARORY & SW HULEN
STREET

# LEGEND - PHASE 1

- **1** TEMPORARY SOFTBALL FIELDS
- FOOD TRUCK PLAZA
- **6** PARKING
- A RAIN GARDEN
- **6** ROADWAY WITH PARALLEL PARKING
- **6** TEMPORARY WALKING TRAILS

COMMUNITY
SPACEY & SW HULEN
STREET