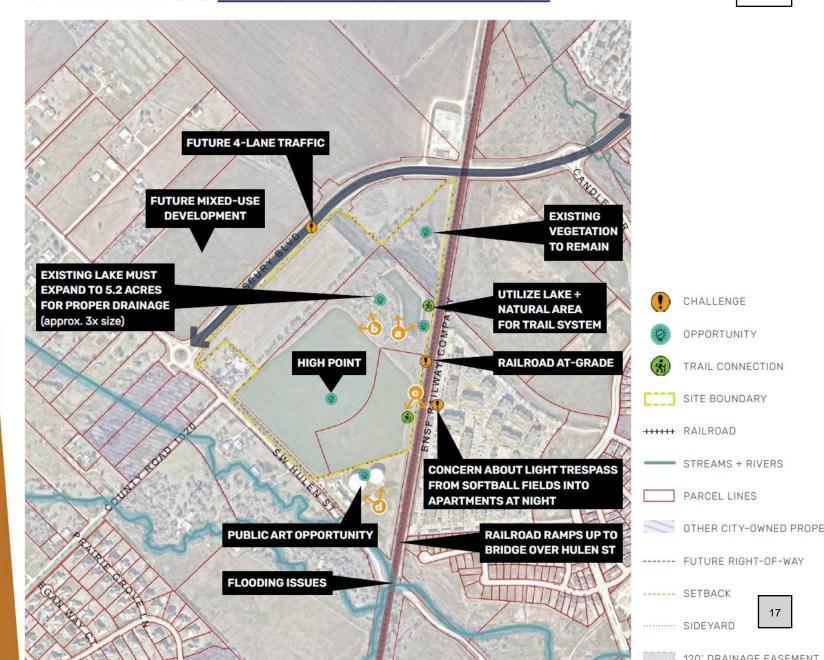

# **BACKGROUND**

THE FUTURE HOME OF THE COMMUNITY PARK IS LOCATED AT THE INTERSECTION OF ALSBURY AND HULEN. AT THE BEGINNING OF 2024 STAFF AND LAND DESIGN BEGAN PUBLIC ENGAGEMENT TO GATHER FEEDBACK FROM THE COMMUNITY ON WHAT AMENITIES THEY WOULD DESIRE TO SEE AT THIS LOCATION.

BASED ON THAT FEEDBACK, AN INITIAL SCHEMATIC DESIGN WAS PUT FORTH FOR THE COMMUNITY TO RESPOND TO. THE COMMUNITY WAS EXCITED AND SUPPORTED OF THE DESIGN THAT WAS PUT FORTH.

# SITE ANALYSIS + DRONE DOCUMENTATION